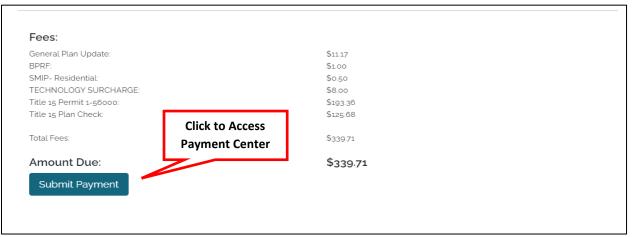

## (Example: Mapping Tool page showing the Permit Results Function)

8) On the Permit Info Screen, scroll down to the bottom to view the outstanding fee balance and click on the button that reads "**Submit Payment**" to access the Payment Center. If no balance is shown, there are no outstanding fees to be paid for the selected project.

#### (Example: Permit Info Screen showing an outstanding balance due)

9) After clicking "Submit Payment" you will be taken to the Payment Center. Here, you will see a summary of the fees due. Review the fee balance, and then click "Select Fees" to continue.