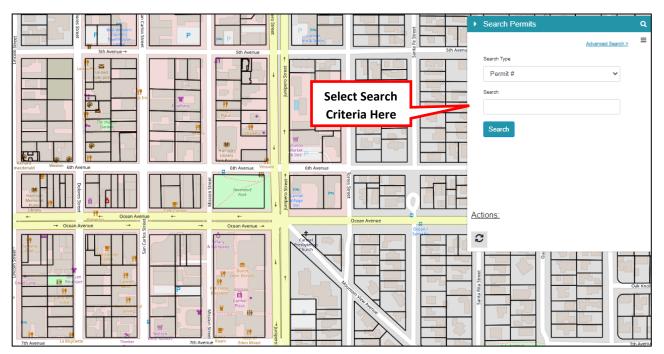

- 3) On the Permit Search Page, select the criteria that you would like to search by (permit or parcel number) and then enter the information into the "Search" field on the left hand side of the screen. Then, click on the search button.
  - Search criteria must be inputted as follows to identify a permit
    - i. *Parcel number* should be listed as a twelve-digit number string with no dashes or spaces i.e. "123456789012"
    - Permit number as a six-digit number for <u>Building and Encroachment</u> permits i.e. "230123"
    - iii. Permit number as a five-digit number for *Planning and Forestry* permits i.e. "23123"

|                         | Enter Numbo<br>Here    | ers         | (Example: | Using the Peri<br>Existing Peri | mit Search Page)      | Select Searc<br>Criteria Her |  |
|-------------------------|------------------------|-------------|-----------|---------------------------------|-----------------------|------------------------------|--|
| Portal Home Page > Exis | ting Permits<br>Searct | h           | 230000    | Search By                       | Permit # V            | Search                       |  |
|                         |                        | PERMIT # \$ | DATE \$   | OWNER NAME \$                   | REQUEST AN INSPECTION | VIEW                         |  |