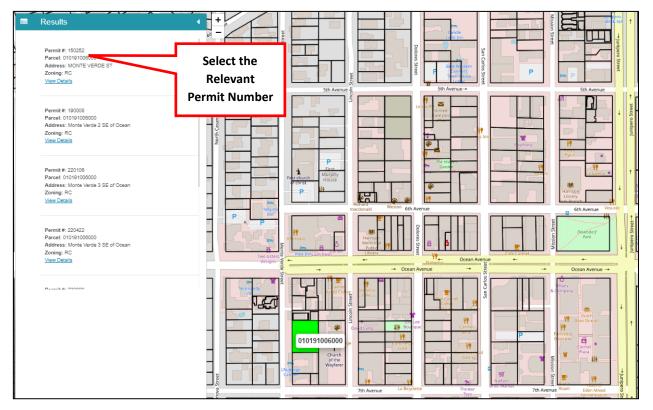

6) If choosing to use the Mapping Tool you will be presented with a map of the city with the option to either search a parcel or permit number on the right-hand side of the screen. You may search using this criteria, or drag and drop to select the property in question.

## (Example: Mapping Tool page showing the Permit Search function)

7) Once you have selected the property in question a list of permits will populate on the left side of the screen showing the permits open for the property. You may then select the appropriate permit to open the Permit Info Screen.