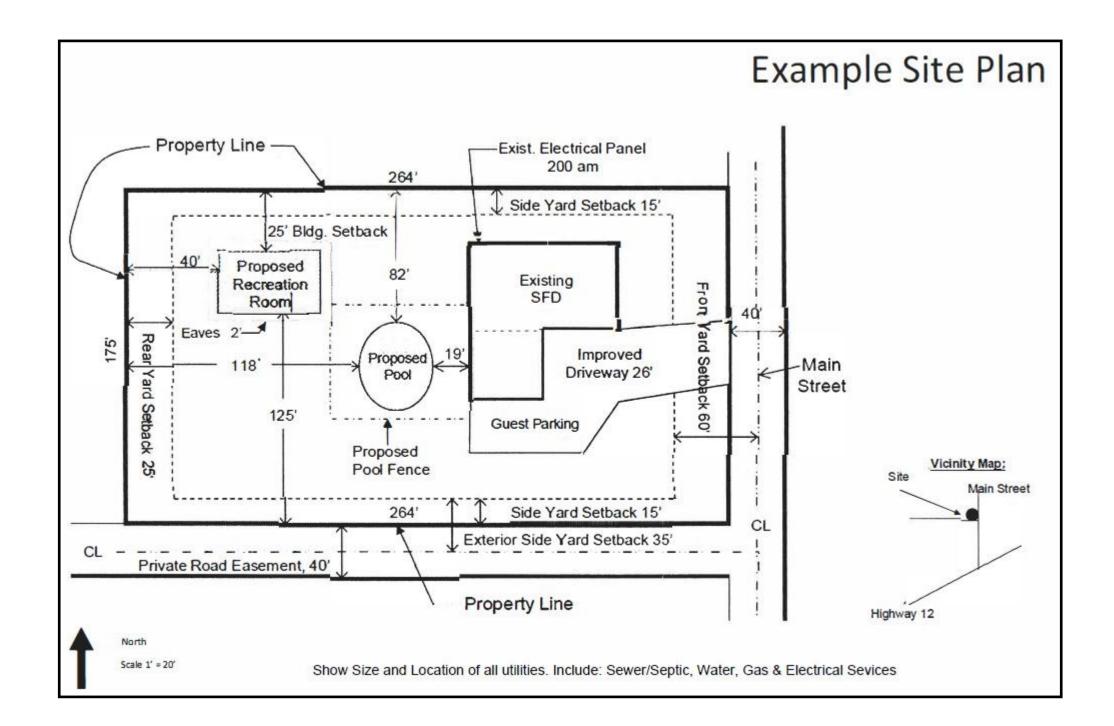

## **Site/Plot Plan:**

- o Lot dimensions with property lines and all easements identified.
- o Location and type(s) of all site utilities; electrical, sewer, leach lines, water etc.
- o Driveway & parking existing/proposed
- o Grades and elevation of site and building. Over 15 % grade requires topography
- o Dimensions from structures to property lines (measured at right angles to structures).
- o Dimensions between structures (measured at right angles to structures)
- o Location of proposed structure