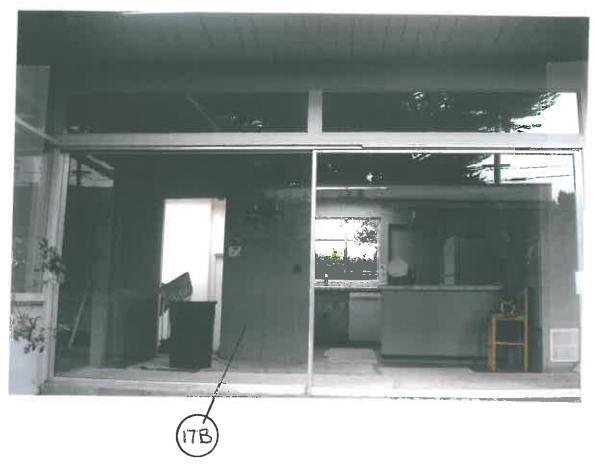

DR 14-126 (Messemer) February 26, 2015 Staff Report Page 2

In addition to replacing windows and sliders, the applicant is also proposing to make some minor modifications to the doors on the east and south elevations of the interior courtyard, as depicted in the plan set included as Attachment C. On the west courtyard elevation, a wood-framed door would be replaced with a new aluminum sliding glass door. On the south courtyard elevation, an aluminum sliding glass door would be replace with new aluminum sliders. There is a wood top plate that would be removed, allowing the sliding-glass doors to extend to the ceiling. A detailed analysis of the window replacement and courtyard alterations is in the Phase II report, included as Attachment B.

DR 14-126 (Messemer) February 26, 2015 Staff Report Page 3

Interior Courtyard Alterations: The applicant is proposing alterations to the courtyard. On the west courtyard elevation, a wood-framed door would be replaced with a new aluminum sliding glass door. On the south courtyard elevation, an aluminum sliding glass door would be replace with new aluminum sliders. There is a wood top plate that would be removed, allowing the sliding-glass doors to extend to the ceiling. Staff and Mr. Seavey support the proposed changes, as they would be on a secondary elevation that is not visible from the public way.