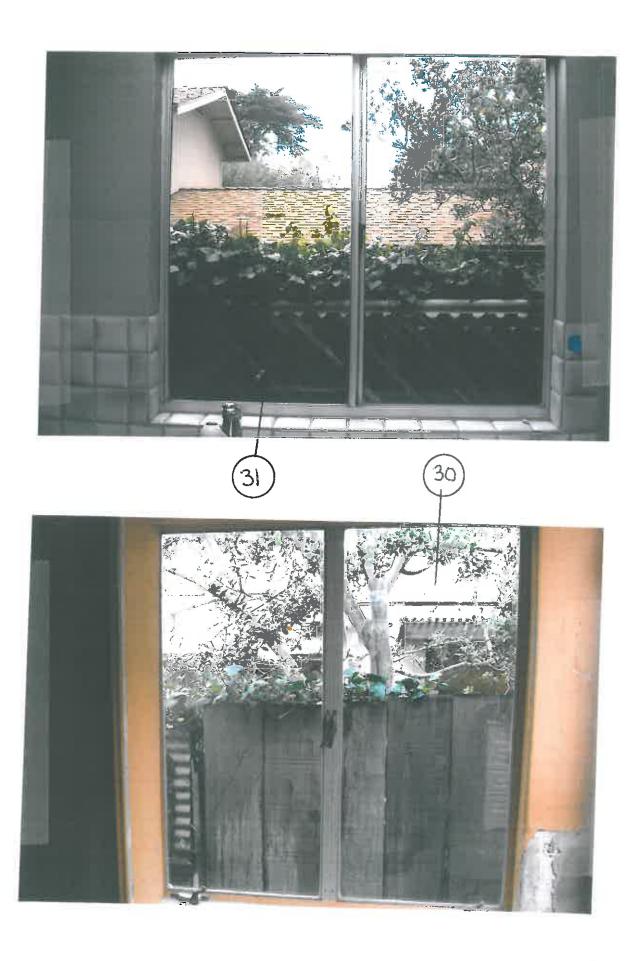

The property owners, Jim and Debbie Messemer, are proposing to replace the existing singlepaned aluminum windows and sliding glass doors with new aluminum double-paned windows and sliders. The existing windows and sliders are either broken, deteriorated, or are inoperable because of corrosion.

DR 14-126 (Messemer) February 26, 2015 Staff Report Page 2

In addition to replacing windows and sliders, the applicant is also proposing to make some minor modifications to the doors on the east and south elevations of the interior courtyard, as depicted in the plan set included as Attachment C. On the west courtyard elevation, a wood-framed door would be replaced with a new aluminum sliding glass door. On the south courtyard elevation, an aluminum sliding glass door would be replace with new aluminum sliders. There is a wood top plate that would be removed, allowing the sliding-glass doors to extend to the ceiling. A detailed analysis of the window replacement and courtyard alterations is in the Phase II report, included as Attachment B.

**Window Replacement:** The Secretary of the Interior (Secretary) Standard #6 recommends that: "Deteriorated historic features shall be repaired rather than replaced. Where the severity of deterioration requires replacement of a distinctive feature, the new feature shall match the old in design, color, texture, and other visual qualities."

The applicant is proposing to replace all doors and sliders with new ones manufactured by Arcadia Glass, which is the same company that manufactured the original glazing in the Proctor House. As noted in the Phase II report, Mr. Seavey inspected the existing windows and doors and concluded that they were deteriorated and likely in need of replacement.

Staff supports the proposal to replace the windows in-kind, as recommended by the Secretary Standard #6. The design, color, and texture of the windows would match the existing. However, one difference is that the applicant is proposing that all new windows be double-pane. In the Phase II report Mr. Seavey concludes that the use of a double-paned window would not appear substantially different than a single-paned window, nor would it have an adverse effect on the historic integrity of the residence. Staff concurs with Mr. Seavey that a double-paned window on this particular residence would not appear substantially different than a single-paned window. There is one double-paned Arcadia window on the south elevation of the residence that the HRB can review during the Tour of Inspection for comparison.