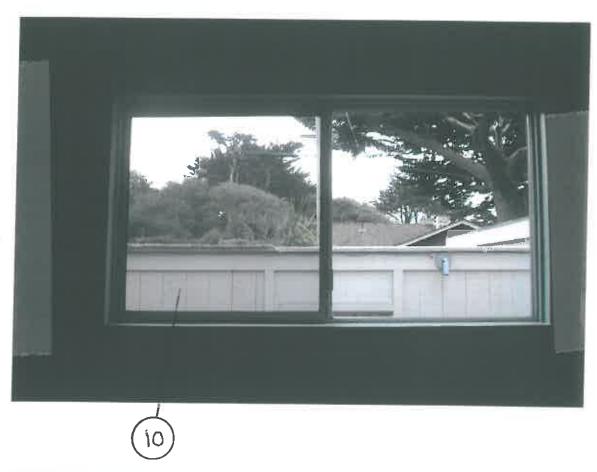

Staff supports the proposal to replace the windows in-kind, as recommended by the Secretary Standard #6. The design, color, and texture of the windows would match the existing. However, one difference is that the applicant is proposing that all new windows be double-pane. In the Phase II report Mr. Seavey concludes that the use of a double-paned window would not appear substantially different than a single-paned window, nor would it have an adverse effect on the historic integrity of the residence. Staff concurs with Mr. Seavey that a double-paned window on this particular residence would not appear substantially different than a single-paned window. There is one double-paned Arcadia window on the south elevation of the residence that the HRB can review during the Tour of Inspection for comparison.