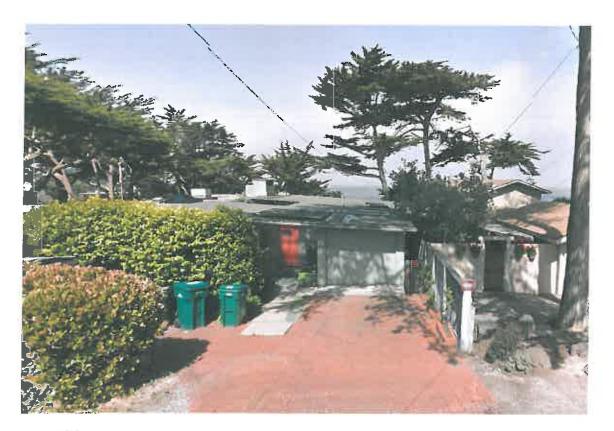

#### Background:

This project site is located on San Antonio Avenue, two parcels northwest of Thirteenth Avenue, and is developed with a Mid-Century Modern style residence that was built in 1953. The project site also fronts Scenic Road; however, the main entrance to the residence is located on San Antonio Avenue. The residence, referred to as the Proctor House, was added to the City's Historic Inventory in 2001, and is historically significant under Criterion #3 (architecture), as the only known house in Carmel that was designed by San Francisco Bay Region architect, Clarence Mayhew. The residence includes wood siding, aluminum windows and doors, and has a U-shaped footprint with an interior courtyard.

The property owners, Jim and Debbie Messemer, are proposing to replace the existing singlepaned aluminum windows and sliding glass doors with new aluminum double-paned windows and sliders. The existing windows and sliders are either broken, deteriorated, or are inoperable because of corrosion.