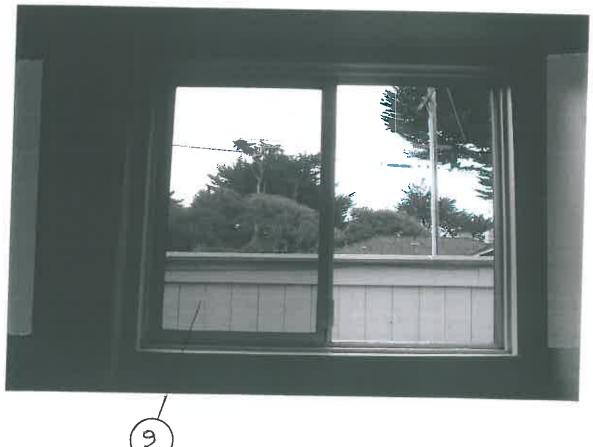

The property owners, Jim and Debbie Messemer, are proposing to replace the existing singlepaned aluminum windows and sliding glass doors with new aluminum double-paned windows and sliders. The existing windows and sliders are either broken, deteriorated, or are inoperable because of corrosion.

DR 14-126 (Messemer) February 26, 2015 Staff Report Page 2

In addition to replacing windows and sliders, the applicant is also proposing to make some minor modifications to the doors on the east and south elevations of the interior courtyard, as depicted in the plan set included as Attachment C. On the west courtyard elevation, a wood-framed door would be replaced with a new aluminum sliding glass door. On the south courtyard elevation, an aluminum sliding glass door would be replace with new aluminum sliders. There is a wood top plate that would be removed, allowing the sliding-glass doors to extend to the ceiling. A detailed analysis of the window replacement and courtyard alterations is in the Phase II report, included as Attachment B.

**Window Replacement:** The Secretary of the Interior (Secretary) Standard #6 recommends that: "Deteriorated historic features shall be repaired rather than replaced. Where the severity of deterioration requires replacement of a distinctive feature, the new feature shall match the old in design, color, texture, and other visual qualities."

The applicant is proposing to replace all doors and sliders with new ones manufactured by Arcadia Glass, which is the same company that manufactured the original glazing in the Proctor House. As noted in the Phase II report, Mr. Seavey inspected the existing windows and doors and concluded that they were deteriorated and likely in need of replacement.

Staff supports the proposal to replace the windows in-kind, as recommended by the Secretary Standard #6. The design, color, and texture of the windows would match the existing. However, one difference is that the applicant is proposing that all new windows be double-pane. In the Phase II report Mr. Seavey concludes that the use of a double-paned window would not appear substantially different than a single-paned window, nor would it have an adverse effect on the historic integrity of the residence. Staff concurs with Mr. Seavey that a double-paned window on this particular residence would not appear substantially different than a single-paned window. There is one double-paned Arcadia window on the south elevation of the residence that the HRB can review during the Tour of Inspection for comparison.