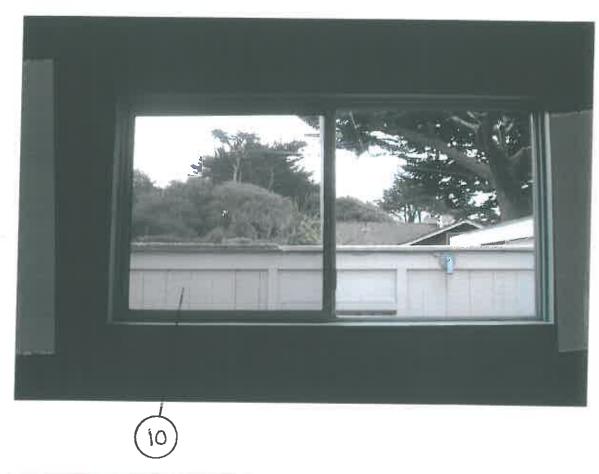

The property owners, Jim and Debbie Messemer, are proposing to replace the existing singlepaned aluminum windows and sliding glass doors with new aluminum double-paned windows and sliders. The existing windows and sliders are either broken, deteriorated, or are inoperable because of corrosion.

The applicant is proposing to replace all doors and sliders with new ones manufactured by Arcadia Glass, which is the same company that manufactured the original glazing in the Proctor House. As noted in the Phase II report, Mr. Seavey inspected the existing windows and doors and concluded that they were deteriorated and likely in need of replacement.

Staff supports the proposal to replace the windows in-kind, as recommended by the Secretary Standard #6. The design, color, and texture of the windows would match the existing. However, one difference is that the applicant is proposing that all new windows be double-pane. In the Phase II report Mr. Seavey concludes that the use of a double-paned window would not appear substantially different than a single-paned window, nor would it have an adverse effect on the historic integrity of the residence. Staff concurs with Mr. Seavey that a double-paned window on this particular residence would not appear substantially different than a single-paned window. There is one double-paned Arcadia window on the south elevation of the residence that the HRB can review during the Tour of Inspection for comparison.