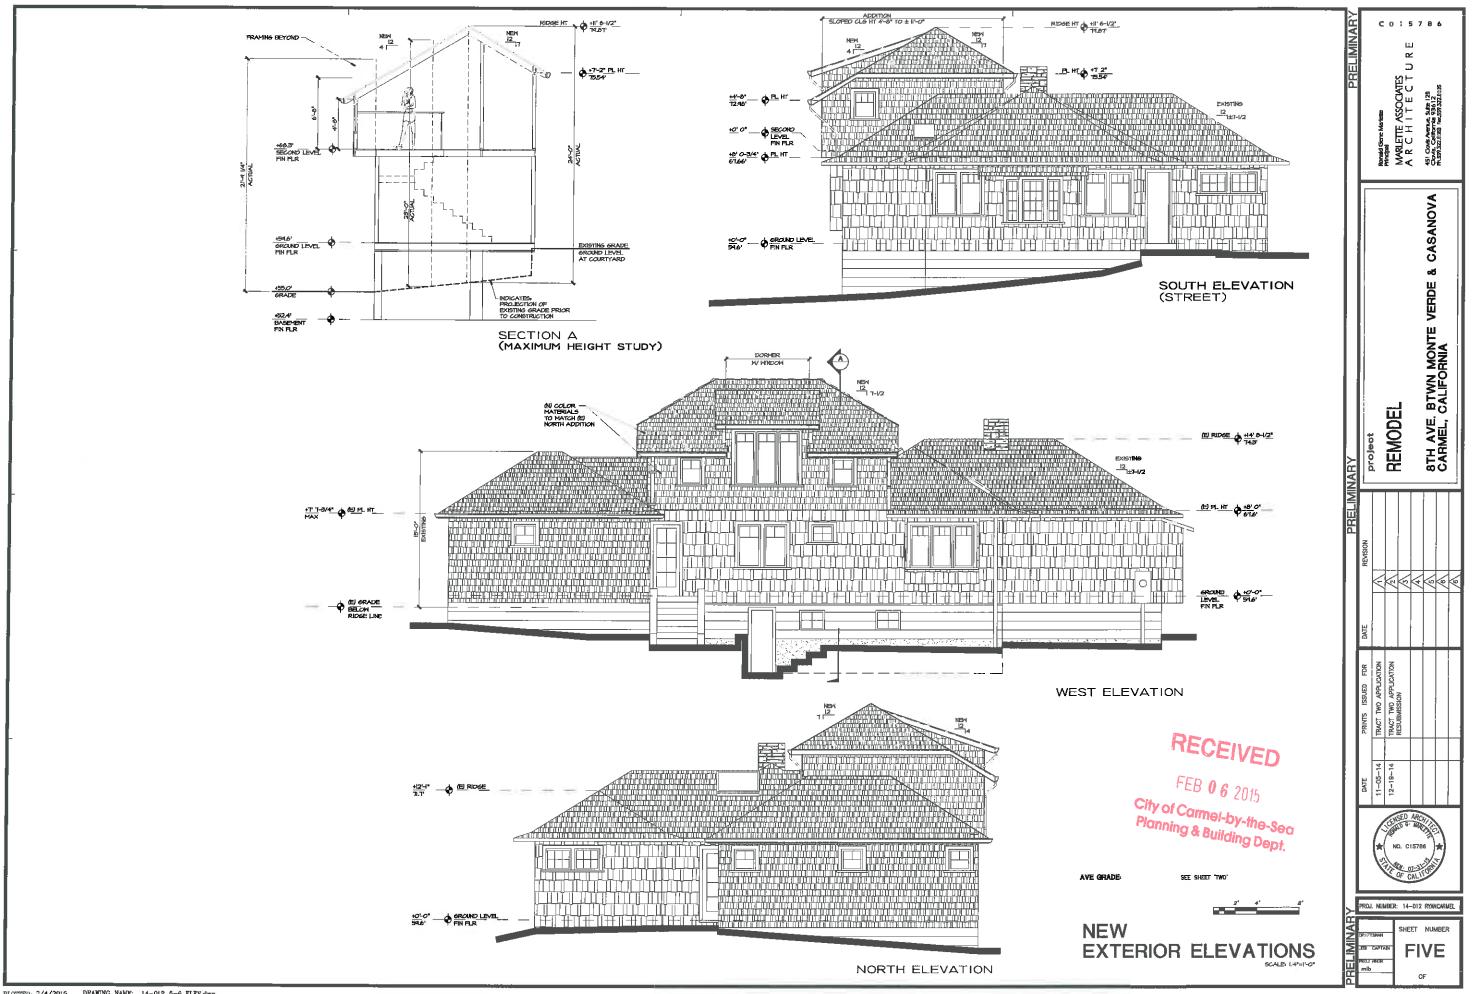

#### F. APPLICATIONS

DS 14-126 (Messemer)
 Jim and Debbie Messemer
 San Antonio 2 NW of 13<sup>th</sup> Ave

Block: A5, Lot: 5 APN: 010-292-008

DS 14-99 (Ryan)
 Michael and Mary Kay Ryan
 8<sup>th</sup> Ave. 2 parcels NW of Monte Verde
 Block: B, Lots: SW pt. of Lot 15, and W

Consideration of a Design Study (DS 14-99) application for alterations to a historic residence located in the Single-Family Residential (R-1) Zoning District