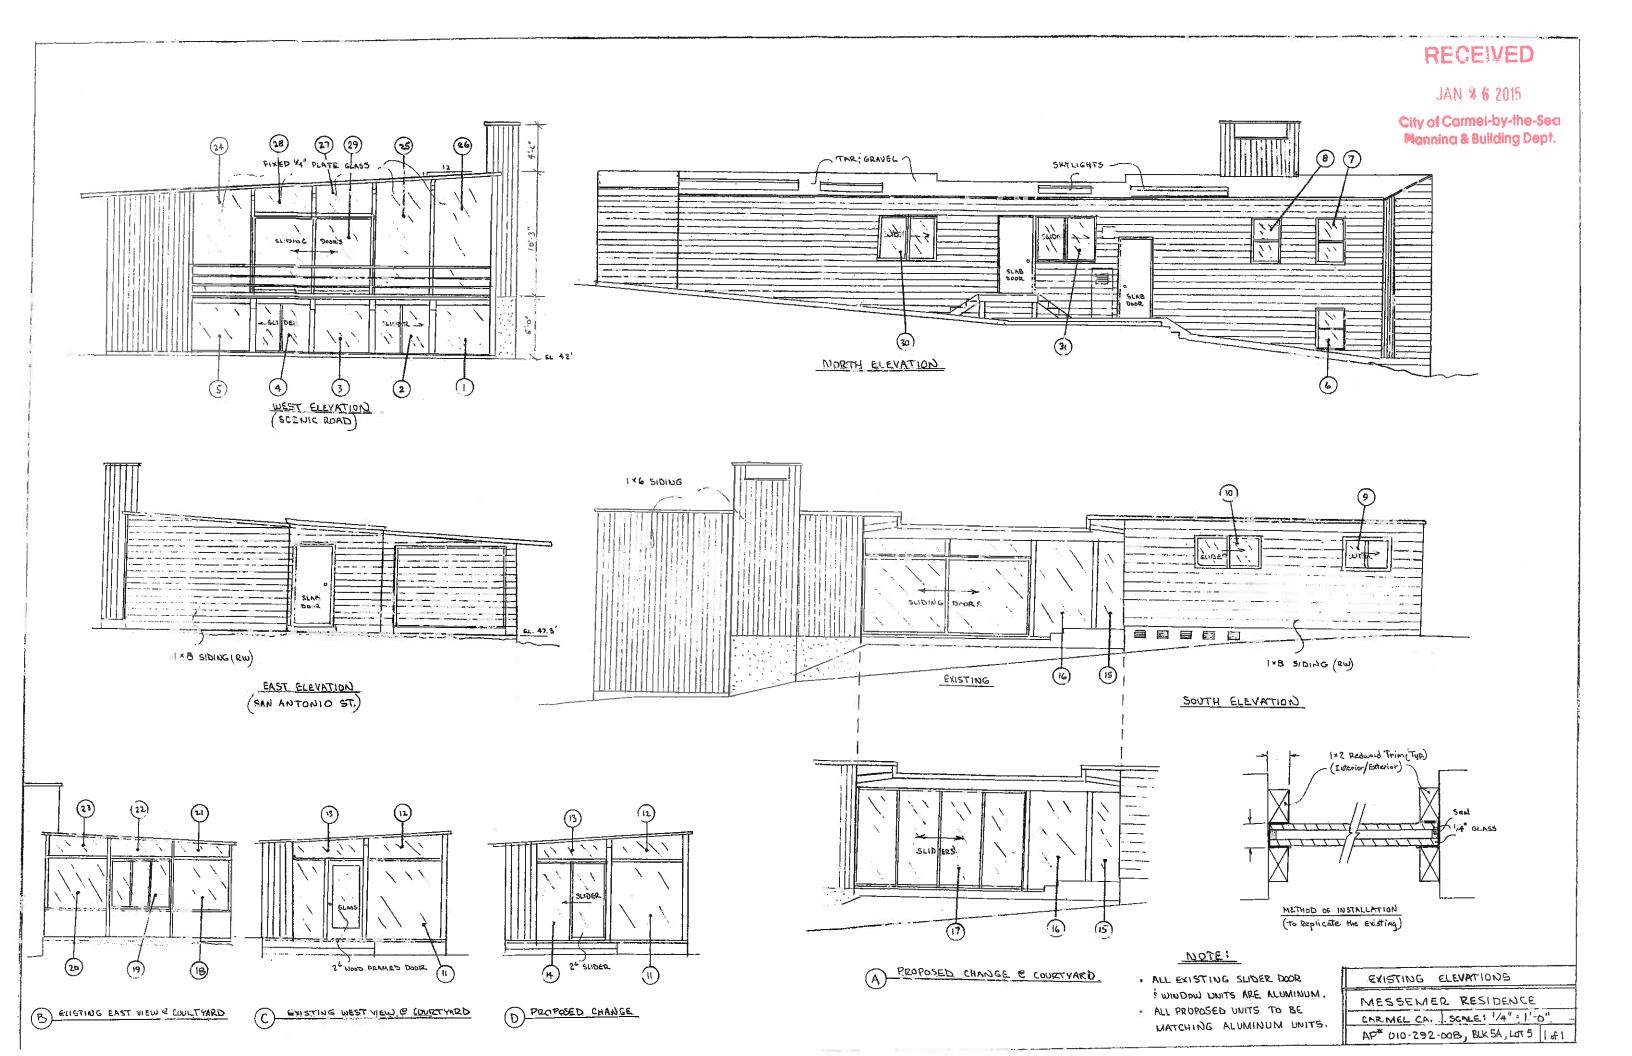

#### Background:

This project site is located on San Antonio Avenue, two parcels northwest of Thirteenth Avenue, and is developed with a Mid-Century Modern style residence that was built in 1953. The project site also fronts Scenic Road; however, the main entrance to the residence is located on San Antonio Avenue. The residence, referred to as the Proctor House, was added to the City's Historic Inventory in 2001, and is historically significant under Criterion #3 (architecture), as the only known house in Carmel that was designed by San Francisco Bay Region architect, Clarence Mayhew. The residence includes wood siding, aluminum windows and doors, and has a U-shaped footprint with an interior courtyard.

The property owners, Jim and Debbie Messemer, are proposing to replace the existing singlepaned aluminum windows and sliding glass doors with new aluminum double-paned windows and sliders. The existing windows and sliders are either broken, deteriorated, or are inoperable because of corrosion.

DR 14-126 (Messemer) February 26, 2015 Staff Report Page 2

In addition to replacing windows and sliders, the applicant is also proposing to make some minor modifications to the doors on the east and south elevations of the interior courtyard, as depicted in the plan set included as Attachment C. On the west courtyard elevation, a wood-framed door would be replaced with a new aluminum sliding glass door. On the south courtyard elevation, an aluminum sliding glass door would be replace with new aluminum sliders. There is a wood top plate that would be removed, allowing the sliding-glass doors to extend to the ceiling. A detailed analysis of the window replacement and courtyard alterations is in the Phase II report, included as Attachment B.

DR 14-126 (Messemer) February 26, 2015 Staff Report Page 3

Interior Courtyard Alterations: The applicant is proposing alterations to the courtyard. On the west courtyard elevation, a wood-framed door would be replaced with a new aluminum sliding glass door. On the south courtyard elevation, an aluminum sliding glass door would be replace with new aluminum sliders. There is a wood top plate that would be removed, allowing the sliding-glass doors to extend to the ceiling. Staff and Mr. Seavey support the proposed changes, as they would be on a secondary elevation that is not visible from the public way.