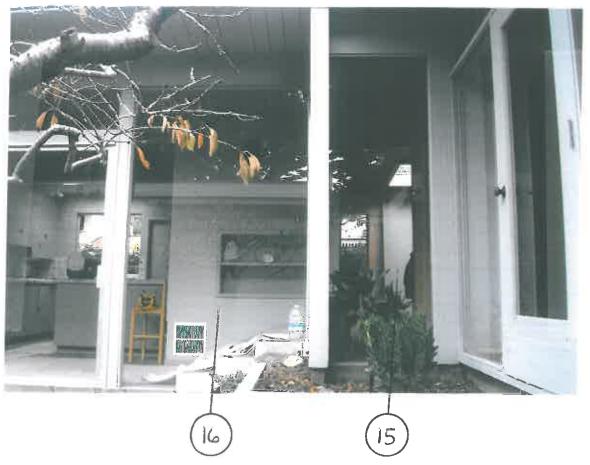

The property owners, Jim and Debbie Messemer, are proposing to replace the existing singlepaned aluminum windows and sliding glass doors with new aluminum double-paned windows and sliders. The existing windows and sliders are either broken, deteriorated, or are inoperable because of corrosion.

DR 14-126 (Messemer) February 26, 2015 Staff Report Page 2

In addition to replacing windows and sliders, the applicant is also proposing to make some minor modifications to the doors on the east and south elevations of the interior courtyard, as depicted in the plan set included as Attachment C. On the west courtyard elevation, a wood-framed door would be replaced with a new aluminum sliding glass door. On the south courtyard elevation, an aluminum sliding glass door would be replace with new aluminum sliders. There is a wood top plate that would be removed, allowing the sliding-glass doors to extend to the ceiling. A detailed analysis of the window replacement and courtyard alterations is in the Phase II report, included as Attachment B.

DR 14-126 (Messemer) February 26, 2015 Staff Report Page 3

Interior Courtyard Alterations: The applicant is proposing alterations to the courtyard. On the west courtyard elevation, a wood-framed door would be replaced with a new aluminum sliding glass door. On the south courtyard elevation, an aluminum sliding glass door would be replace with new aluminum sliders. There is a wood top plate that would be removed, allowing the sliding-glass doors to extend to the ceiling. Staff and Mr. Seavey support the proposed changes, as they would be on a secondary elevation that is not visible from the public way.