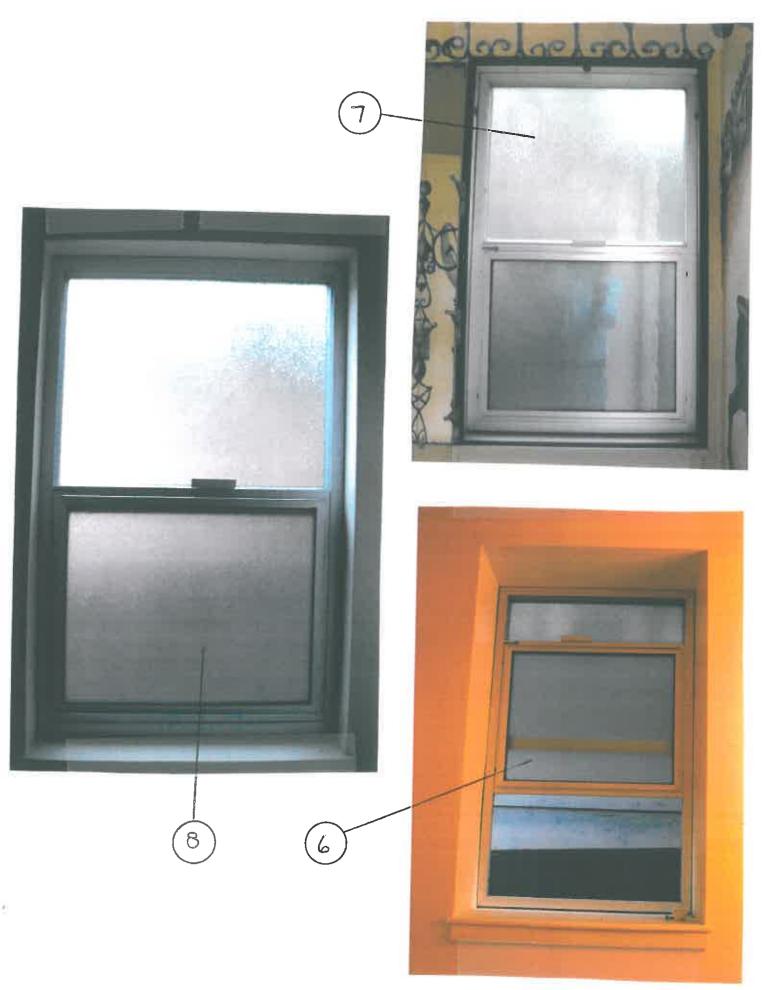

The property owners, Jim and Debbie Messemer, are proposing to replace the existing singlepaned aluminum windows and sliding glass doors with new aluminum double-paned windows and sliders. The existing windows and sliders are either broken, deteriorated, or are inoperable because of corrosion.

The applicant is proposing to replace all doors and sliders with new ones manufactured by Arcadia Glass, which is the same company that manufactured the original glazing in the Proctor House. As noted in the Phase II report, Mr. Seavey inspected the existing windows and doors and concluded that they were deteriorated and likely in need of replacement.

Staff supports the proposal to replace the windows in-kind, as recommended by the Secretary Standard #6. The design, color, and texture of the windows would match the existing. However, one difference is that the applicant is proposing that all new windows be double-pane. In the Phase II report Mr. Seavey concludes that the use of a double-paned window would not appear substantially different than a single-paned window, nor would it have an adverse effect on the historic integrity of the residence. Staff concurs with Mr. Seavey that a double-paned window on this particular residence would not appear substantially different than a single-paned window. There is one double-paned Arcadia window on the south elevation of the residence that the HRB can review during the Tour of Inspection for comparison.