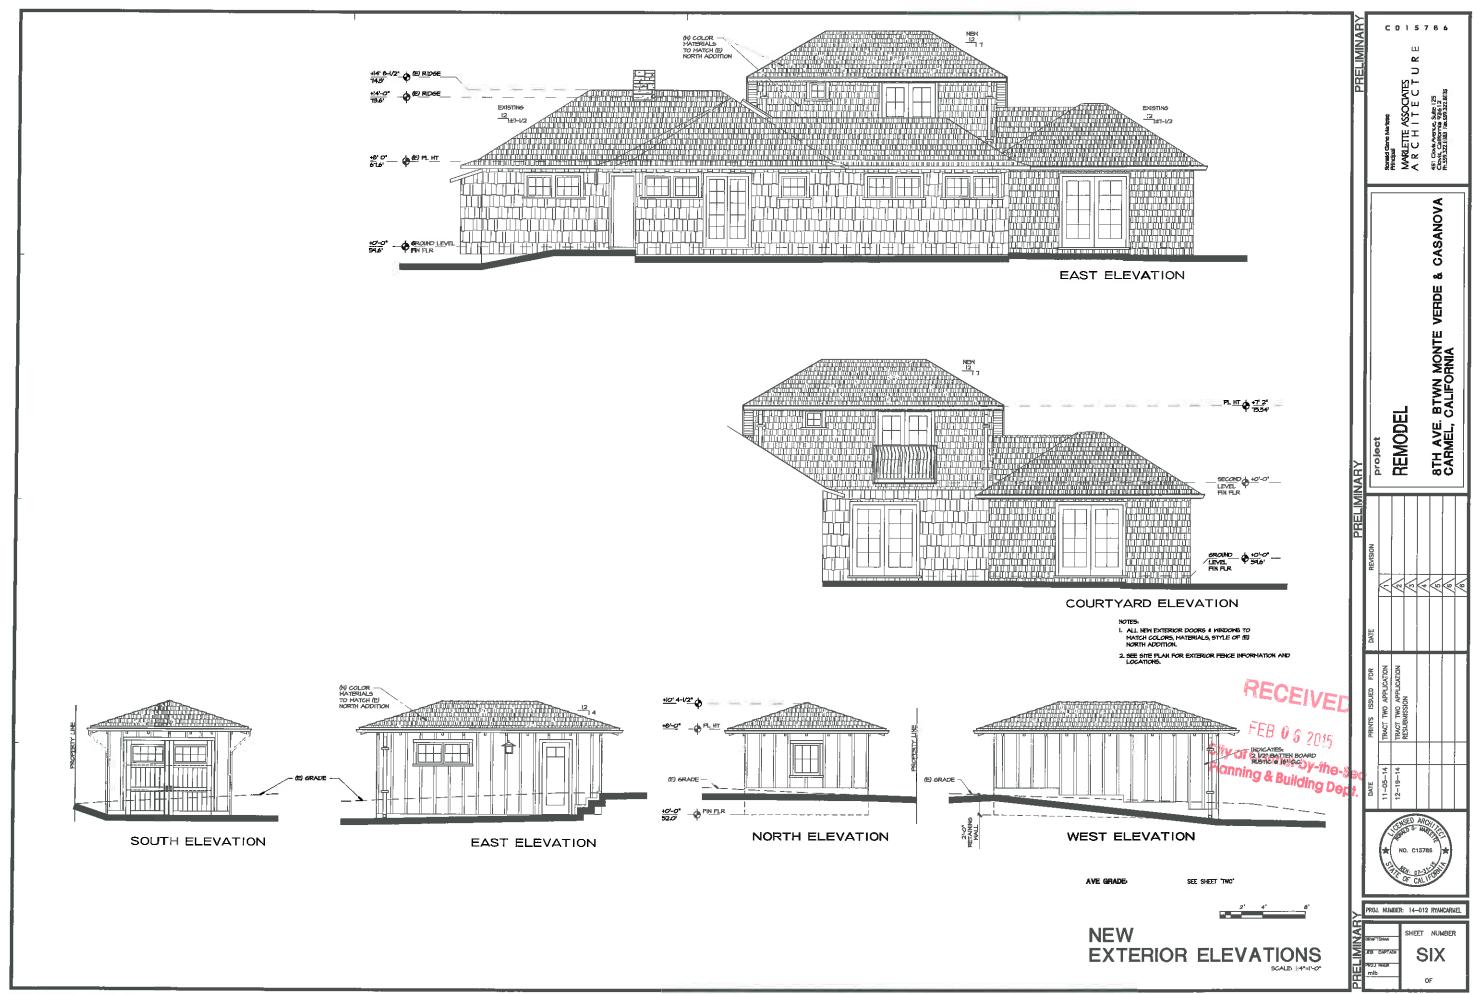

#### F. APPLICATIONS

DS 14-126 (Messemer)
 Jim and Debbie Messemer
 San Antonio 2 NW of 13<sup>th</sup> Ave

Block: A5, Lot: 5 APN: 010-292-008

DS 14-99 (Ryan)
 Michael and Mary Kay Ryan
 8<sup>th</sup> Ave. 2 parcels NW of Monte Verde
 Block: B, Lots: SW pt. of Lot 15, and W

Consideration of a Design Study (DS 14-99) application for alterations to a historic residence located in the Single-Family Residential (R-1) Zoning District