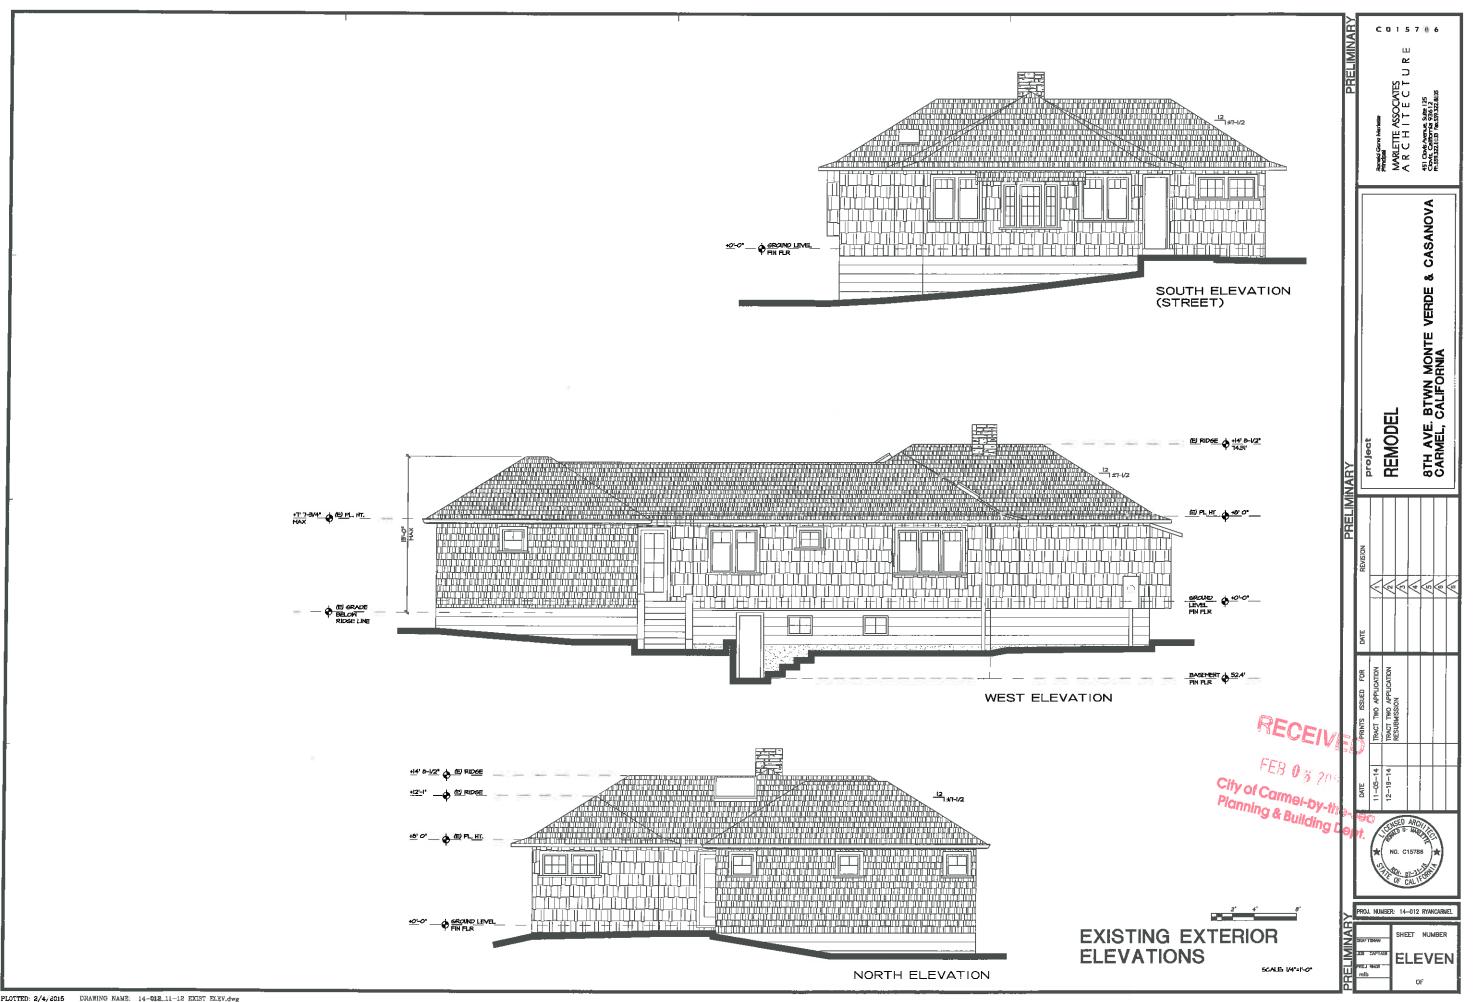

| MOOD  | JELD-WEN | CUSTOH | PAINTED-EXT/<br>STAINED-INT |  |
| g:     | (286)         | No     | CSMT | No       | MOOD  | MOOD  | JELD-WEN | CUSTOM | PAINTED-EXT/<br>STAINED-INT |  |
| 6      | 2630          | NO     | CSMT | NO       | MOOD  | HOOD  | JELD-WEN | CUSTOM | PAINTED-EXT/<br>STAINED-INT |  |
| i      | 1             | i .    |      | [        |       |       |          |        |                             |  |

#### MINDOM NOTES

- HARDWARE SPECIFIED FOR SEVERAL FUNCTION AND QUALITY REVISIONS MAY BE REQUESTED AT TIME OF SHOP DRAWING SUBHITTAL
- ALL WINDOWS TO HAVE DUAL PANE LOW-E GLAZING WITH ARSON GAS BETWEEN THE PANES.
- 8, VERIFY WINDOW ROUGH OPENINGS WITH MANUFACTURER PRIOR TO FRAMING



GROUND LEVEL FLOOR PLAN BCALE: 1/4\*-1\*-0\*

C 0 1 5 7 6 6

THREE

















PLOTTED: 0/4, 2015 DRAWING NAME: 14-013\_11-12 EXIST ELEV.dwg