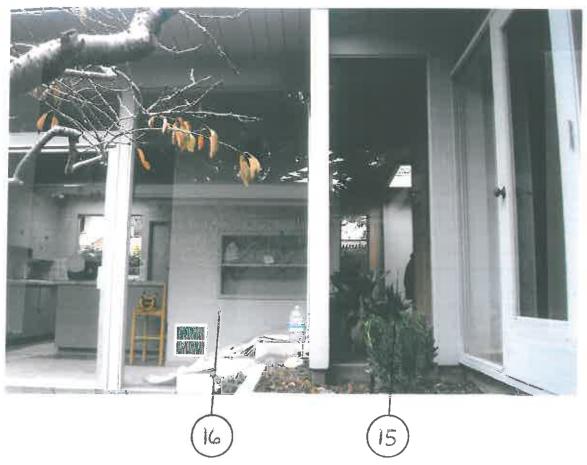

DR 14-126 (Messemer) February 26, 2015 Staff Report Page 2

In addition to replacing windows and sliders, the applicant is also proposing to make some minor modifications to the doors on the east and south elevations of the interior courtyard, as depicted in the plan set included as Attachment C. On the west courtyard elevation, a wood-framed door would be replaced with a new aluminum sliding glass door. On the south courtyard elevation, an aluminum sliding glass door would be replace with new aluminum sliders. There is a wood top plate that would be removed, allowing the sliding-glass doors to extend to the ceiling. A detailed analysis of the window replacement and courtyard alterations is in the Phase II report, included as Attachment B.

DR 14-126 (Messemer) February 26, 2015 Staff Report Page 3

Interior Courtyard Alterations: The applicant is proposing alterations to the courtyard. On the west courtyard elevation, a wood-framed door would be replaced with a new aluminum sliding glass door. On the south courtyard elevation, an aluminum sliding glass door would be replace with new aluminum sliders. There is a wood top plate that would be removed, allowing the sliding-glass doors to extend to the ceiling. Staff and Mr. Seavey support the proposed changes, as they would be on a secondary elevation that is not visible from the public way.