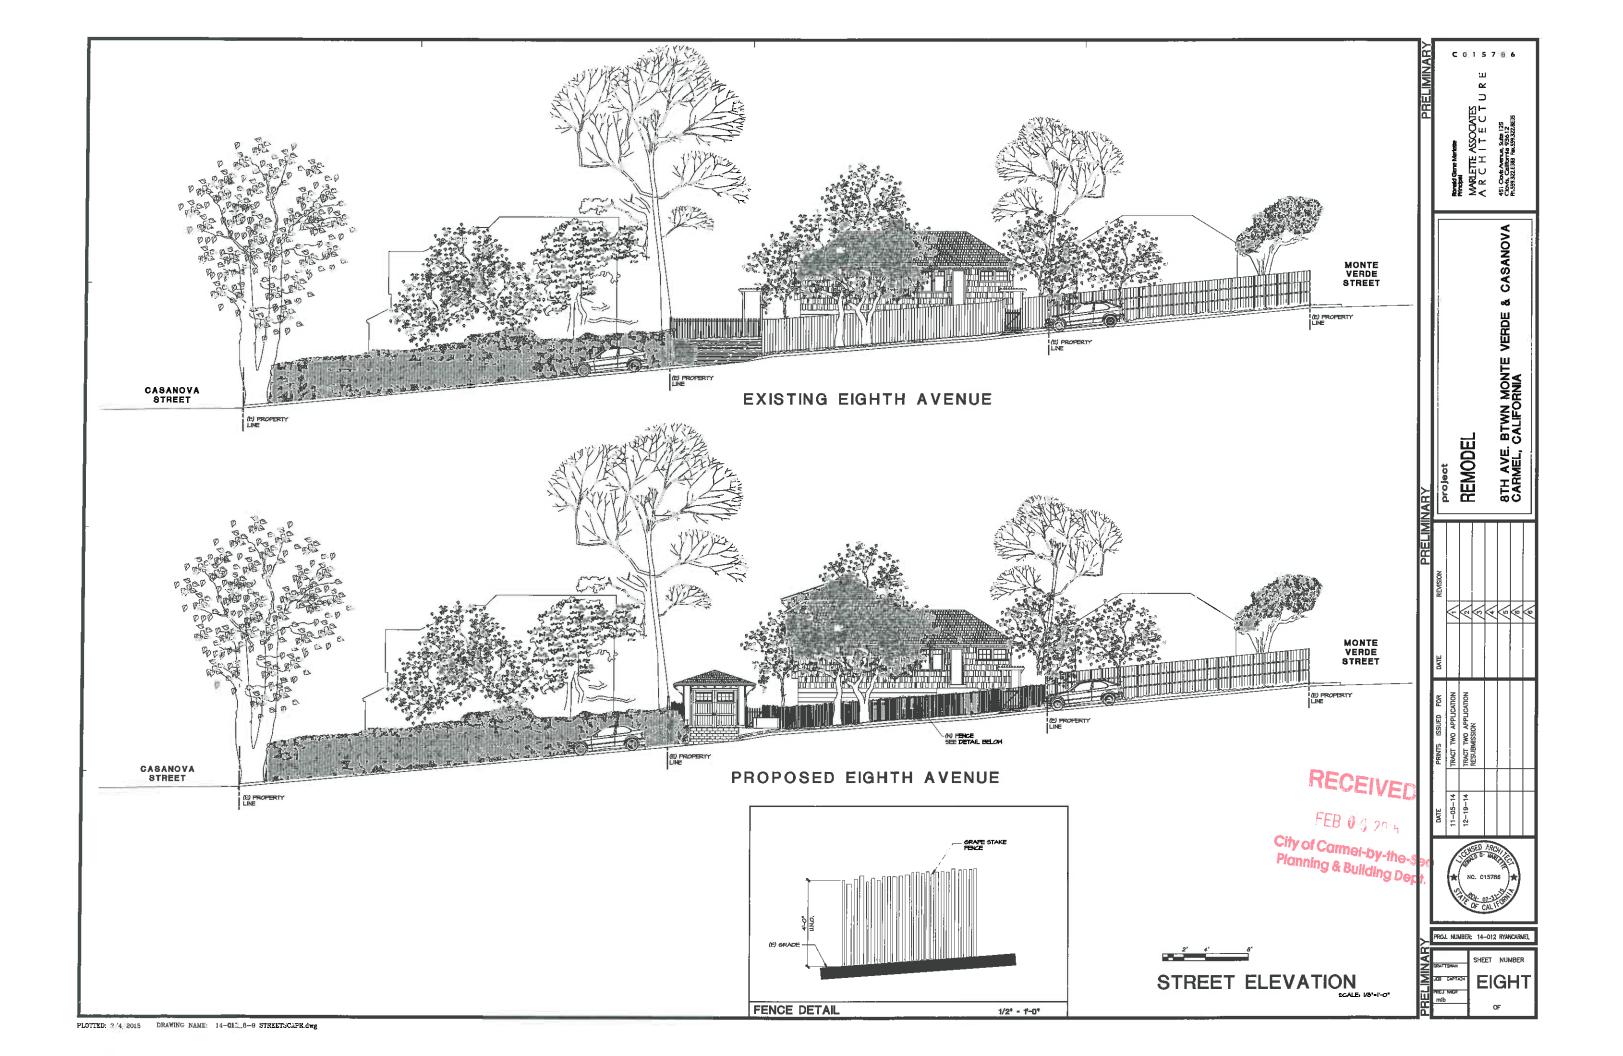

OOD  | MOOD  | JELD-WEN | CUSTOH | PAINTED-EXT/<br>STAINED-INT |  |
| g:     | (286)         | No     | CSMT | No       | MOOD  | MOOD  | JELD-WEN | CUSTOM | PAINTED-EXT/<br>STAINED-INT |  |
| 6      | 2630          | NO     | CSMT | NO       | MOOD  | HOOD  | JELD-WEN | CUSTOM | PAINTED-EXT/<br>STAINED-INT |  |
| i      | 1             | i .    |      | [        |       |       |          |        |                             |  |

#### MINDOM NOTES

- HARDWARE SPECIFIED FOR SEVERAL FUNCTION AND QUALITY REVISIONS MAY BE REQUESTED AT TIME OF SHOP DRAWING SUBHITTAL
- ALL WINDOWS TO HAVE DUAL PANE LOW-E GLAZING WITH ARSON GAS BETWEEN THE PANES.
- 8, VERIFY WINDOW ROUGH OPENINGS WITH MANUFACTURER PRIOR TO FRAMING



GROUND LEVEL FLOOR PLAN BCALE: 1/4\*-1\*-0\*

C 0 1 5 7 6 6

THREE

















PLOTTED: 0/4, 2015 DRAWING NAME: 14-013\_11-12 EXIST ELEV.dwg