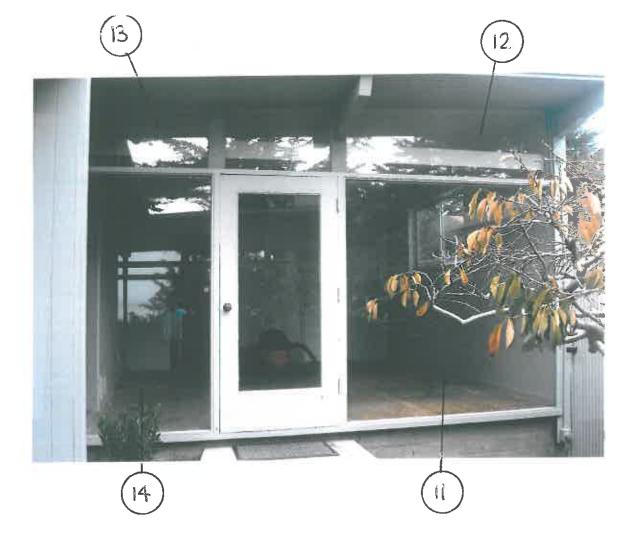

DR 14-126 (Messemer) February 26, 2015 Staff Report Page 2

In addition to replacing windows and sliders, the applicant is also proposing to make some minor modifications to the doors on the east and south elevations of the interior courtyard, as depicted in the plan set included as Attachment C. On the west courtyard elevation, a wood-framed door would be replaced with a new aluminum sliding glass door. On the south courtyard elevation, an aluminum sliding glass door would be replace with new aluminum sliders. There is a wood top plate that would be removed, allowing the sliding-glass doors to extend to the ceiling. A detailed analysis of the window replacement and courtyard alterations is in the Phase II report, included as Attachment B.

DR 14-126 (Messemer) February 26, 2015 Staff Report Page 3

Interior Courtyard Alterations: The applicant is proposing alterations to the courtyard. On the west courtyard elevation, a wood-framed door would be replaced with a new aluminum sliding glass door. On the south courtyard elevation, an aluminum sliding glass door would be replace with new aluminum sliders. There is a wood top plate that would be removed, allowing the sliding-glass doors to extend to the ceiling. Staff and Mr. Seavey support the proposed changes, as they would be on a secondary elevation that is not visible from the public way.