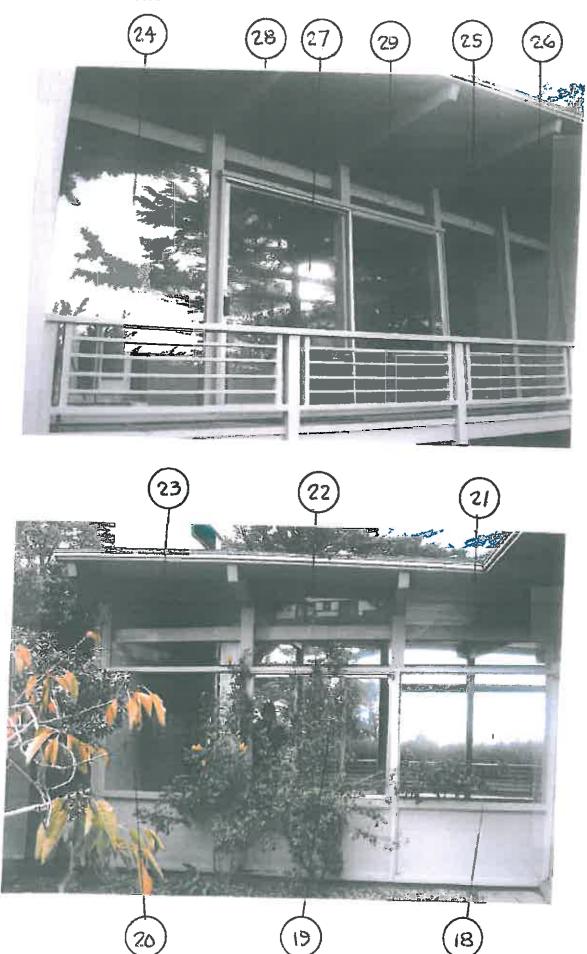

DR 14-126 (Messemer) February 26, 2015 Staff Report Page 2

In addition to replacing windows and sliders, the applicant is also proposing to make some minor modifications to the doors on the east and south elevations of the interior courtyard, as depicted in the plan set included as Attachment C. On the west courtyard elevation, a wood-framed door would be replaced with a new aluminum sliding glass door. On the south courtyard elevation, an aluminum sliding glass door would be replace with new aluminum sliders. There is a wood top plate that would be removed, allowing the sliding-glass doors to extend to the ceiling. A detailed analysis of the window replacement and courtyard alterations is in the Phase II report, included as Attachment B.

**Window Replacement:** The Secretary of the Interior (Secretary) Standard #6 recommends that: "Deteriorated historic features shall be repaired rather than replaced. Where the severity of deterioration requires replacement of a distinctive feature, the new feature shall match the old in design, color, texture, and other visual qualities."

The applicant is proposing to replace all doors and sliders with new ones manufactured by Arcadia Glass, which is the same company that manufactured the original glazing in the Proctor House. As noted in the Phase II report, Mr. Seavey inspected the existing windows and doors and concluded that they were deteriorated and likely in need of replacement.

Staff supports the proposal to replace the windows in-kind, as recommended by the Secretary Standard #6. The design, color, and texture of the windows would match the existing. However, one difference is that the applicant is proposing that all new windows be double-pane. In the Phase II report Mr. Seavey concludes that the use of a double-paned window would not appear substantially different than a single-paned window, nor would it have an adverse effect on the historic integrity of the residence. Staff concurs with Mr. Seavey that a double-paned window on this particular residence would not appear substantially different than a single-paned window. There is one double-paned Arcadia window on the south elevation of the residence that the HRB can review during the Tour of Inspection for comparison.

DR 14-126 (Messemer) February 26, 2015 Staff Report Page 3

Interior Courtyard Alterations: The applicant is proposing alterations to the courtyard. On the west courtyard elevation, a wood-framed door would be replaced with a new aluminum sliding glass door. On the south courtyard elevation, an aluminum sliding glass door would be replace with new aluminum sliders. There is a wood top plate that would be removed, allowing the sliding-glass doors to extend to the ceiling. Staff and Mr. Seavey support the proposed changes, as they would be on a secondary elevation that is not visible from the public way.