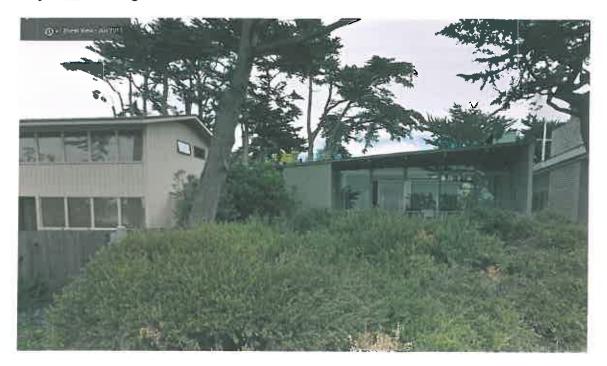

#### Background:

This project site is located on San Antonio Avenue, two parcels northwest of Thirteenth Avenue, and is developed with a Mid-Century Modern style residence that was built in 1953. The project site also fronts Scenic Road; however, the main entrance to the residence is located on San Antonio Avenue. The residence, referred to as the Proctor House, was added to the City's Historic Inventory in 2001, and is historically significant under Criterion #3 (architecture), as the only known house in Carmel that was designed by San Francisco Bay Region architect, Clarence Mayhew. The residence includes wood siding, aluminum windows and doors, and has a U-shaped footprint with an interior courtyard.

DR 14-126 (Messemer) February 26, 2015 Staff Report Page 2

In addition to replacing windows and sliders, the applicant is also proposing to make some minor modifications to the doors on the east and south elevations of the interior courtyard, as depicted in the plan set included as Attachment C. On the west courtyard elevation, a wood-framed door would be replaced with a new aluminum sliding glass door. On the south courtyard elevation, an aluminum sliding glass door would be replace with new aluminum sliders. There is a wood top plate that would be removed, allowing the sliding-glass doors to extend to the ceiling. A detailed analysis of the window replacement and courtyard alterations is in the Phase II report, included as Attachment B.