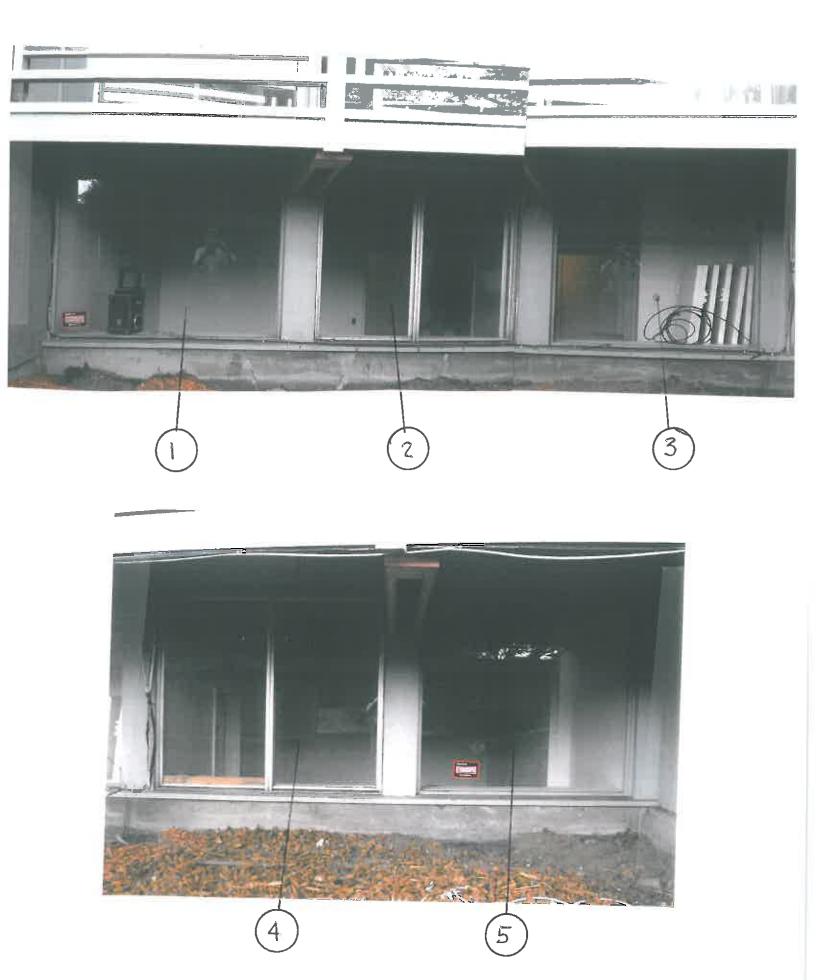

The property owners, Jim and Debbie Messemer, are proposing to replace the existing singlepaned aluminum windows and sliding glass doors with new aluminum double-paned windows and sliders. The existing windows and sliders are either broken, deteriorated, or are inoperable because of corrosion.

DR 14-126 (Messemer) February 26, 2015 Staff Report Page 2

In addition to replacing windows and sliders, the applicant is also proposing to make some minor modifications to the doors on the east and south elevations of the interior courtyard, as depicted in the plan set included as Attachment C. On the west courtyard elevation, a wood-framed door would be replaced with a new aluminum sliding glass door. On the south courtyard elevation, an aluminum sliding glass door would be replace with new aluminum sliders. There is a wood top plate that would be removed, allowing the sliding-glass doors to extend to the ceiling. A detailed analysis of the window replacement and courtyard alterations is in the Phase II report, included as Attachment B.