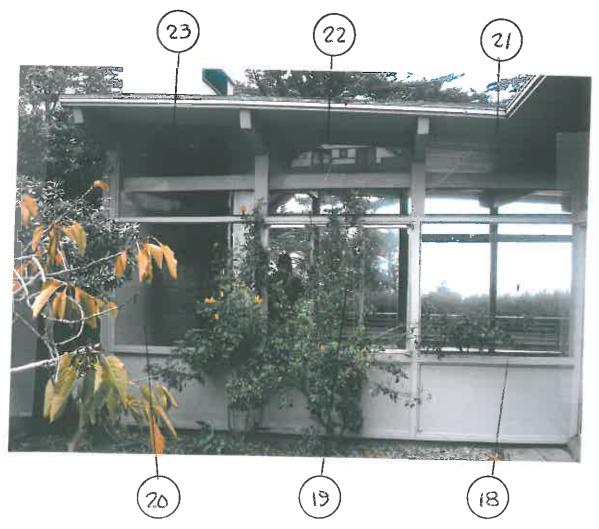

The property owners, Jim and Debbie Messemer, are proposing to replace the existing singlepaned aluminum windows and sliding glass doors with new aluminum double-paned windows and sliders. The existing windows and sliders are either broken, deteriorated, or are inoperable because of corrosion.

DR 14-126 (Messemer) February 26, 2015 Staff Report Page 2

In addition to replacing windows and sliders, the applicant is also proposing to make some minor modifications to the doors on the east and south elevations of the interior courtyard, as depicted in the plan set included as Attachment C. On the west courtyard elevation, a wood-framed door would be replaced with a new aluminum sliding glass door. On the south courtyard elevation, an aluminum sliding glass door would be replace with new aluminum sliders. There is a wood top plate that would be removed, allowing the sliding-glass doors to extend to the ceiling. A detailed analysis of the window replacement and courtyard alterations is in the Phase II report, included as Attachment B.

DR 14-126 (Messemer) February 26, 2015 Staff Report Page 3

Interior Courtyard Alterations: The applicant is proposing alterations to the courtyard. On the west courtyard elevation, a wood-framed door would be replaced with a new aluminum sliding glass door. On the south courtyard elevation, an aluminum sliding glass door would be replace with new aluminum sliders. There is a wood top plate that would be removed, allowing the sliding-glass doors to extend to the ceiling. Staff and Mr. Seavey support the proposed changes, as they would be on a secondary elevation that is not visible from the public way.