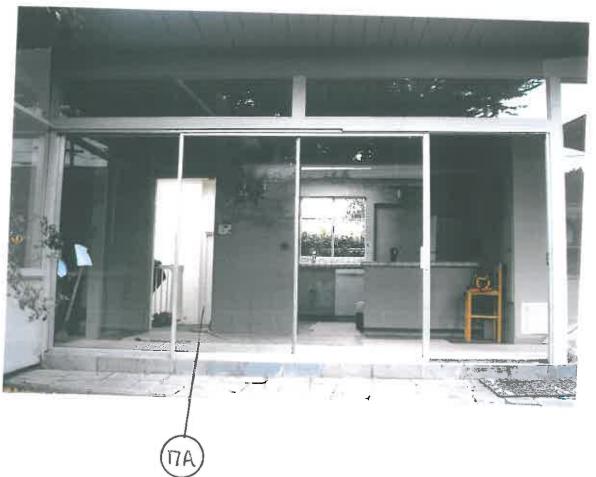

The property owners, Jim and Debbie Messemer, are proposing to replace the existing singlepaned aluminum windows and sliding glass doors with new aluminum double-paned windows and sliders. The existing windows and sliders are either broken, deteriorated, or are inoperable because of corrosion.

DR 14-126 (Messemer) February 26, 2015 Staff Report Page 2

In addition to replacing windows and sliders, the applicant is also proposing to make some minor modifications to the doors on the east and south elevations of the interior courtyard, as depicted in the plan set included as Attachment C. On the west courtyard elevation, a wood-framed door would be replaced with a new aluminum sliding glass door. On the south courtyard elevation, an aluminum sliding glass door would be replace with new aluminum sliders. There is a wood top plate that would be removed, allowing the sliding-glass doors to extend to the ceiling. A detailed analysis of the window replacement and courtyard alterations is in the Phase II report, included as Attachment B.

The applicant is proposing to replace all doors and sliders with new ones manufactured by Arcadia Glass, which is the same company that manufactured the original glazing in the Proctor House. As noted in the Phase II report, Mr. Seavey inspected the existing windows and doors and concluded that they were deteriorated and likely in need of replacement.

Staff supports the proposal to replace the windows in-kind, as recommended by the Secretary Standard #6. The design, color, and texture of the windows would match the existing. However, one difference is that the applicant is proposing that all new windows be double-pane. In the Phase II report Mr. Seavey concludes that the use of a double-paned window would not appear substantially different than a single-paned window, nor would it have an adverse effect on the historic integrity of the residence. Staff concurs with Mr. Seavey that a double-paned window on this particular residence would not appear substantially different than a single-paned window. There is one double-paned Arcadia window on the south elevation of the residence that the HRB can review during the Tour of Inspection for comparison.