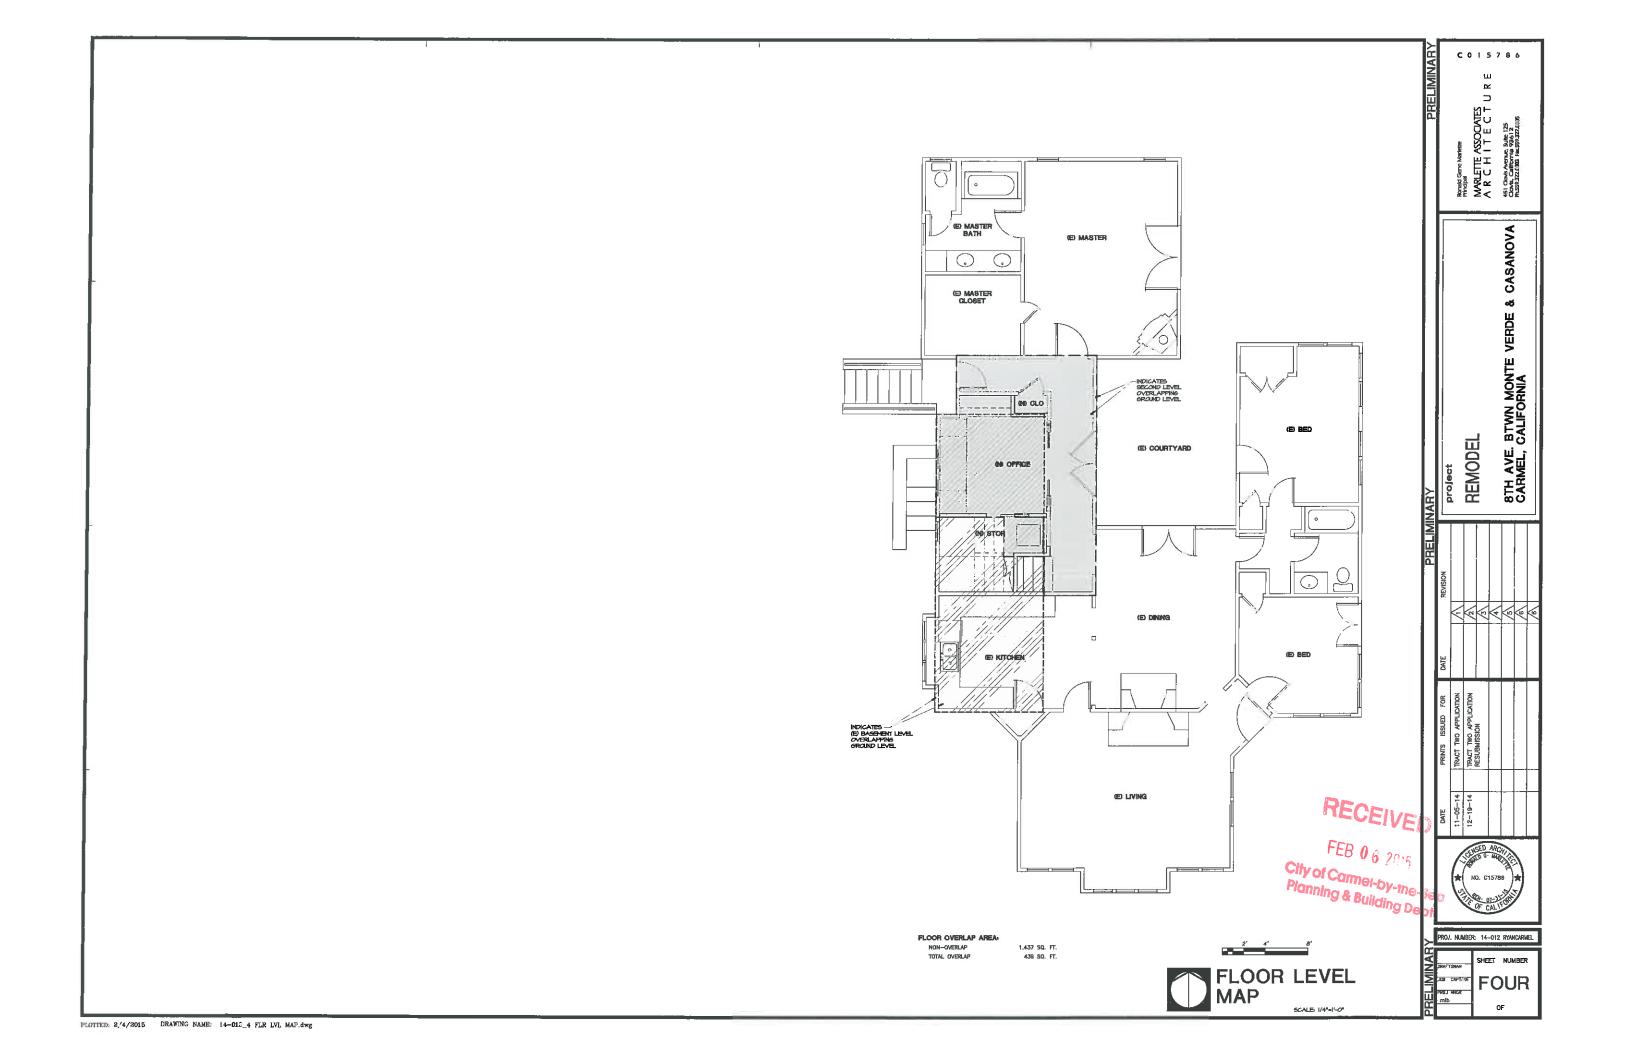

#### F. APPLICATIONS

DS 14-126 (Messemer)
 Jim and Debbie Messemer
 San Antonio 2 NW of 13<sup>th</sup> Ave

Block: A5, Lot: 5 APN: 010-292-008

DS 14-99 (Ryan)
 Michael and Mary Kay Ryan
 8<sup>th</sup> Ave. 2 parcels NW of Monte Verde
 Block: B, Lots: SW pt. of Lot 15, and W

Consideration of a Design Study (DS 14-99) application for alterations to a historic residence located in the Single-Family Residential (R-1) Zoning District