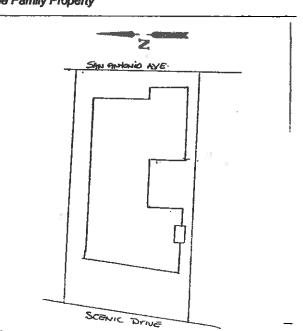

San Antonio 2 NW of 13<sup>th</sup> Ave

Applicant:

Roger Jolley, agent

Property Owners: Jim & Debbie Messemer

#### Background:

This project site is located on San Antonio Avenue, two parcels northwest of Thirteenth Avenue, and is developed with a Mid-Century Modern style residence that was built in 1953. The project site also fronts Scenic Road; however, the main entrance to the residence is located on San Antonio Avenue. The residence, referred to as the Proctor House, was added to the City's Historic Inventory in 2001, and is historically significant under Criterion #3 (architecture), as the only known house in Carmel that was designed by San Francisco Bay Region architect, Clarence Mayhew. The residence includes wood siding, aluminum windows and doors, and has a U-shaped footprint with an interior courtyard.