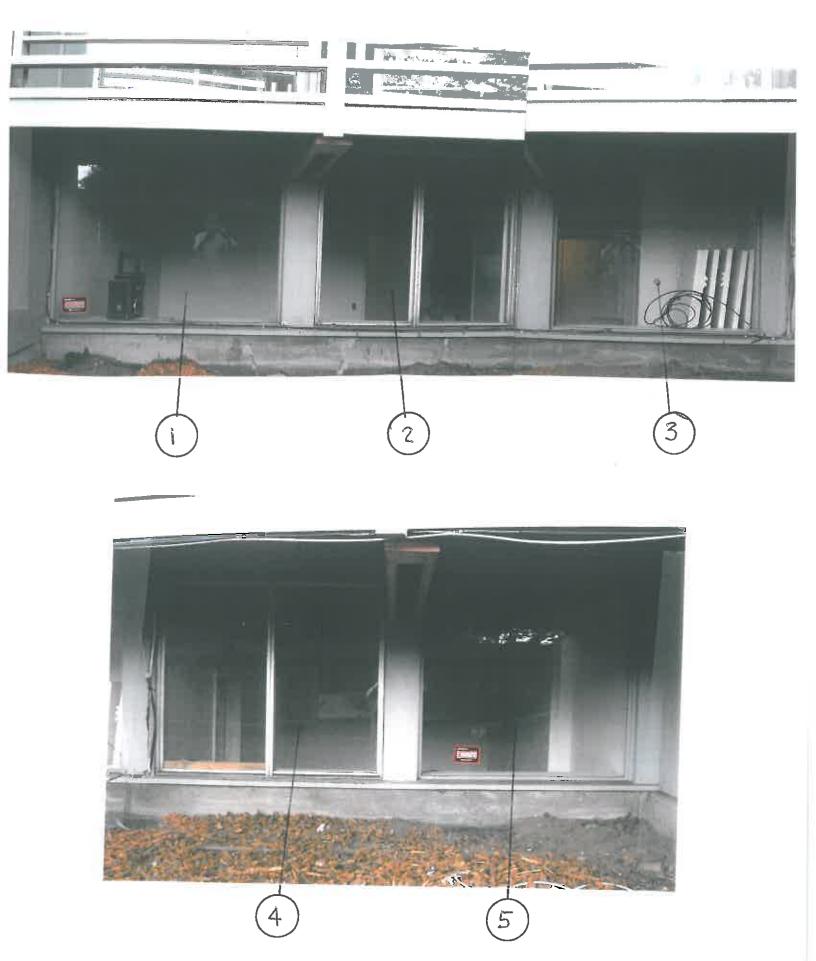

The property owners, Jim and Debbie Messemer, are proposing to replace the existing singlepaned aluminum windows and sliding glass doors with new aluminum double-paned windows and sliders. The existing windows and sliders are either broken, deteriorated, or are inoperable because of corrosion.

DR 14-126 (Messemer) February 26, 2015 Staff Report Page 2

In addition to replacing windows and sliders, the applicant is also proposing to make some minor modifications to the doors on the east and south elevations of the interior courtyard, as depicted in the plan set included as Attachment C. On the west courtyard elevation, a wood-framed door would be replaced with a new aluminum sliding glass door. On the south courtyard elevation, an aluminum sliding glass door would be replace with new aluminum sliders. There is a wood top plate that would be removed, allowing the sliding-glass doors to extend to the ceiling. A detailed analysis of the window replacement and courtyard alterations is in the Phase II report, included as Attachment B.

The applicant is proposing to replace all doors and sliders with new ones manufactured by Arcadia Glass, which is the same company that manufactured the original glazing in the Proctor House. As noted in the Phase II report, Mr. Seavey inspected the existing windows and doors and concluded that they were deteriorated and likely in need of replacement.

Staff supports the proposal to replace the windows in-kind, as recommended by the Secretary Standard #6. The design, color, and texture of the windows would match the existing. However, one difference is that the applicant is proposing that all new windows be double-pane. In the Phase II report Mr. Seavey concludes that the use of a double-paned window would not appear substantially different than a single-paned window, nor would it have an adverse effect on the historic integrity of the residence. Staff concurs with Mr. Seavey that a double-paned window on this particular residence would not appear substantially different than a single-paned window. There is one double-paned Arcadia window on the south elevation of the residence that the HRB can review during the Tour of Inspection for comparison.