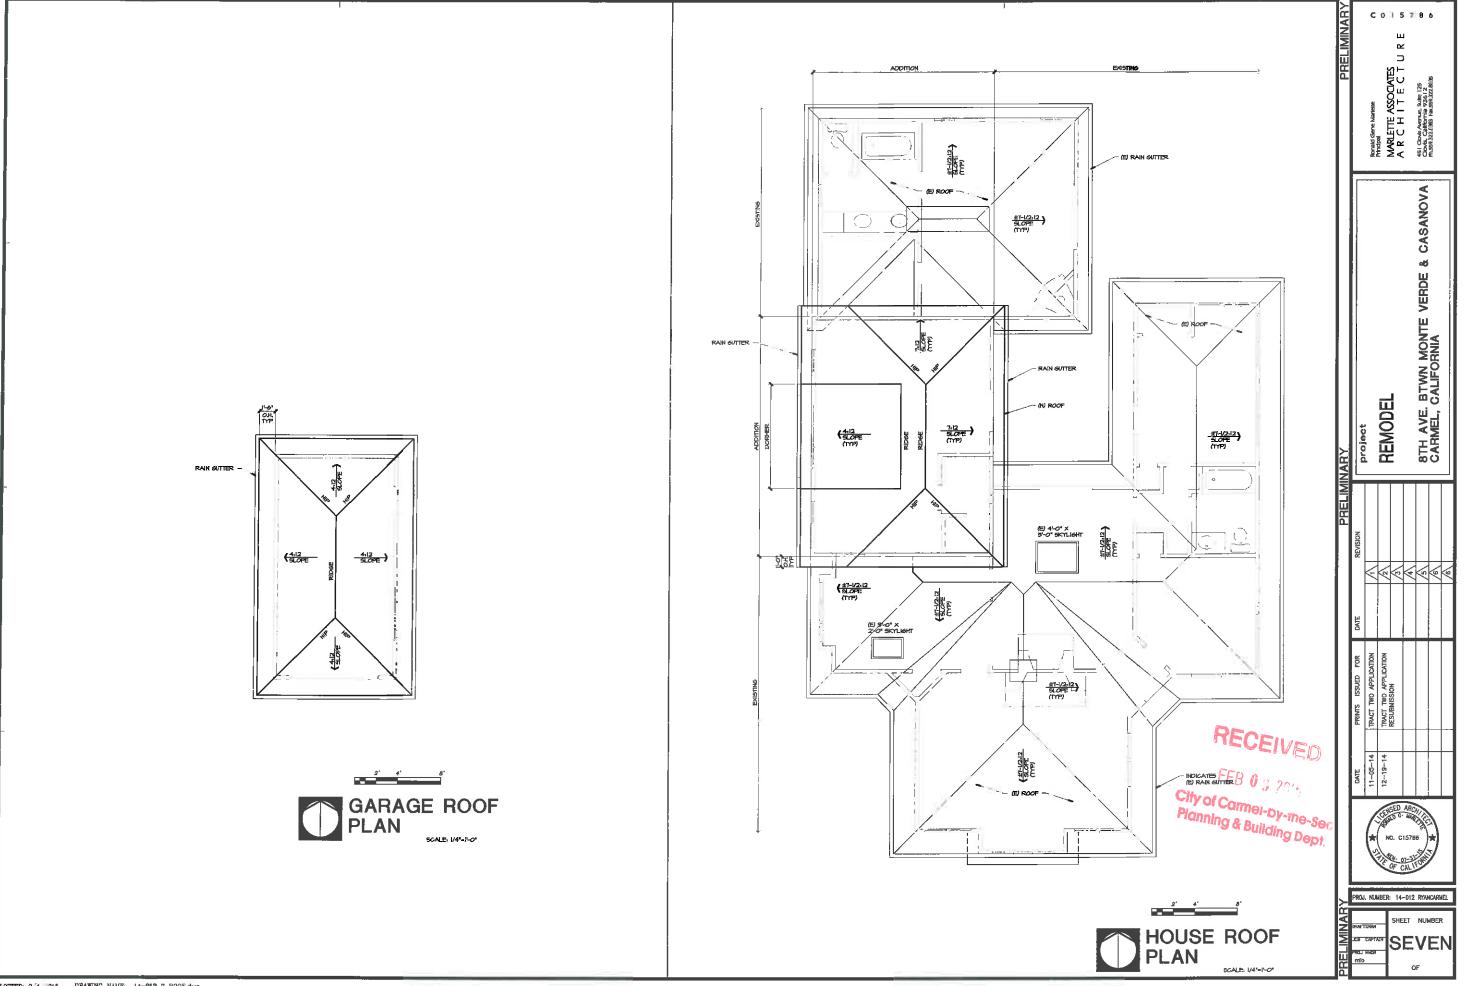

#### F. APPLICATIONS

DS 14-126 (Messemer)
 Jim and Debbie Messemer
 San Antonio 2 NW of 13<sup>th</sup> Ave

Block: A5, Lot: 5 APN: 010-292-008

DS 14-99 (Ryan)
 Michael and Mary Kay Ryan
 8<sup>th</sup> Ave. 2 parcels NW of Monte Verde
 Block: B, Lots: SW pt. of Lot 15, and W

Consideration of a Design Study (DS 14-99) application for alterations to a historic residence located in the Single-Family Residential (R-1) Zoning District