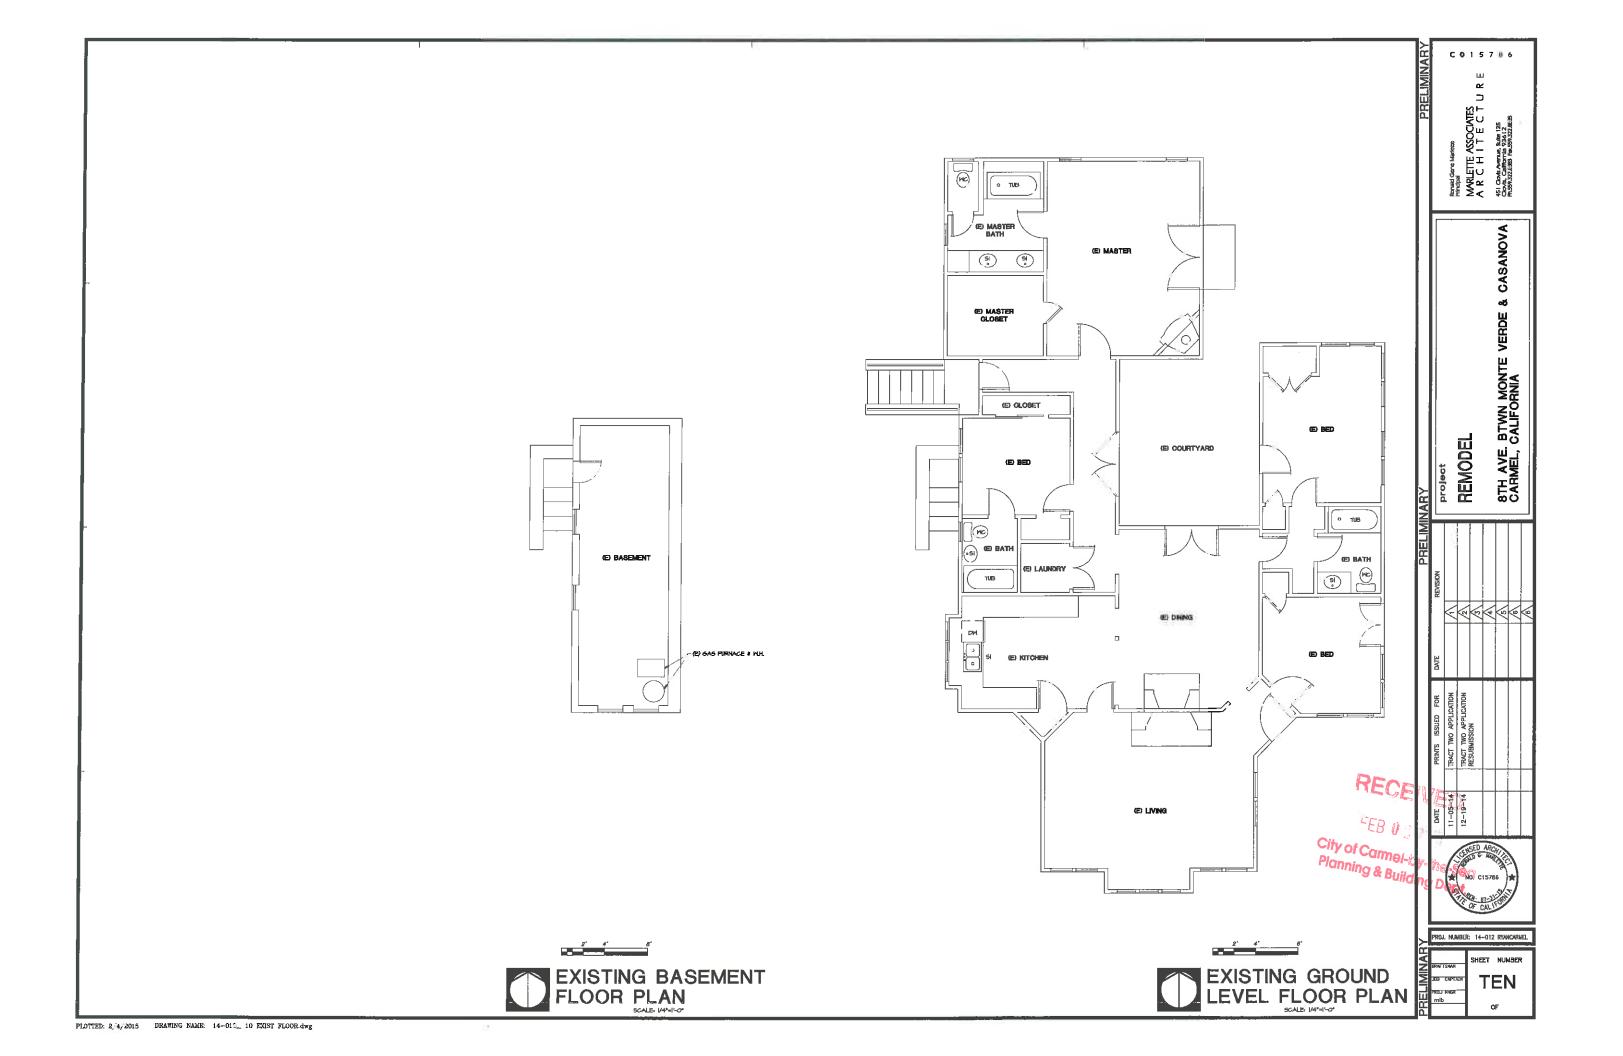

D  | MOOD  | JELD-WEN | CUSTOH | PAINTED-EXT/<br>STAINED-INT |  |
| g:     | (286)         | No     | CSMT | No       | MOOD  | MOOD  | JELD-WEN | CUSTOM | PAINTED-EXT/<br>STAINED-INT |  |
| 6      | 2630          | NO     | CSMT | NO       | MOOD  | HOOD  | JELD-WEN | CUSTOM | PAINTED-EXT/<br>STAINED-INT |  |
| i      | 1             | i .    |      | [        |       |       |          |        |                             |  |

#### MINDOM NOTES

- HARDWARE SPECIFIED FOR SEVERAL FUNCTION AND QUALITY REVISIONS MAY BE REQUESTED AT TIME OF SHOP DRAWING SUBHITTAL
- ALL WINDOWS TO HAVE DUAL PANE LOW-E GLAZING WITH ARSON GAS BETWEEN THE PANES.
- 8, VERIFY WINDOW ROUGH OPENINGS WITH MANUFACTURER PRIOR TO FRAMING



GROUND LEVEL FLOOR PLAN BCALE: 1/4\*-1\*-0\*

C 0 1 5 7 6 6

THREE

















PLOTTED: 0/4, 2015 DRAWING NAME: 14-013\_11-12 EXIST ELEV.dwg