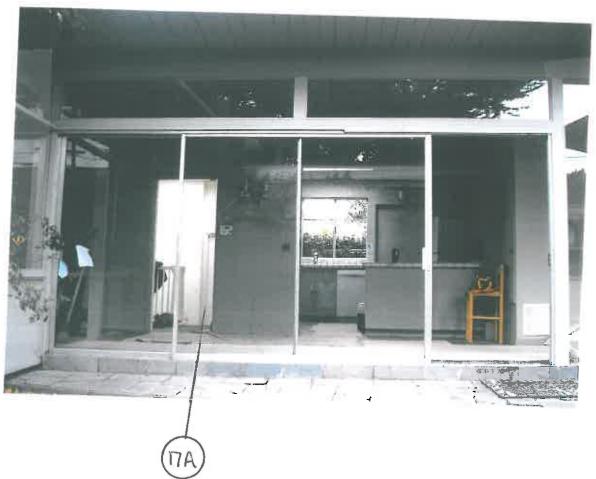

DR 14-126 (Messemer) February 26, 2015 Staff Report Page 2

In addition to replacing windows and sliders, the applicant is also proposing to make some minor modifications to the doors on the east and south elevations of the interior courtyard, as depicted in the plan set included as Attachment C. On the west courtyard elevation, a wood-framed door would be replaced with a new aluminum sliding glass door. On the south courtyard elevation, an aluminum sliding glass door would be replace with new aluminum sliders. There is a wood top plate that would be removed, allowing the sliding-glass doors to extend to the ceiling. A detailed analysis of the window replacement and courtyard alterations is in the Phase II report, included as Attachment B.

DR 14-126 (Messemer) February 26, 2015 Staff Report Page 3

Interior Courtyard Alterations: The applicant is proposing alterations to the courtyard. On the west courtyard elevation, a wood-framed door would be replaced with a new aluminum sliding glass door. On the south courtyard elevation, an aluminum sliding glass door would be replace with new aluminum sliders. There is a wood top plate that would be removed, allowing the sliding-glass doors to extend to the ceiling. Staff and Mr. Seavey support the proposed changes, as they would be on a secondary elevation that is not visible from the public way.