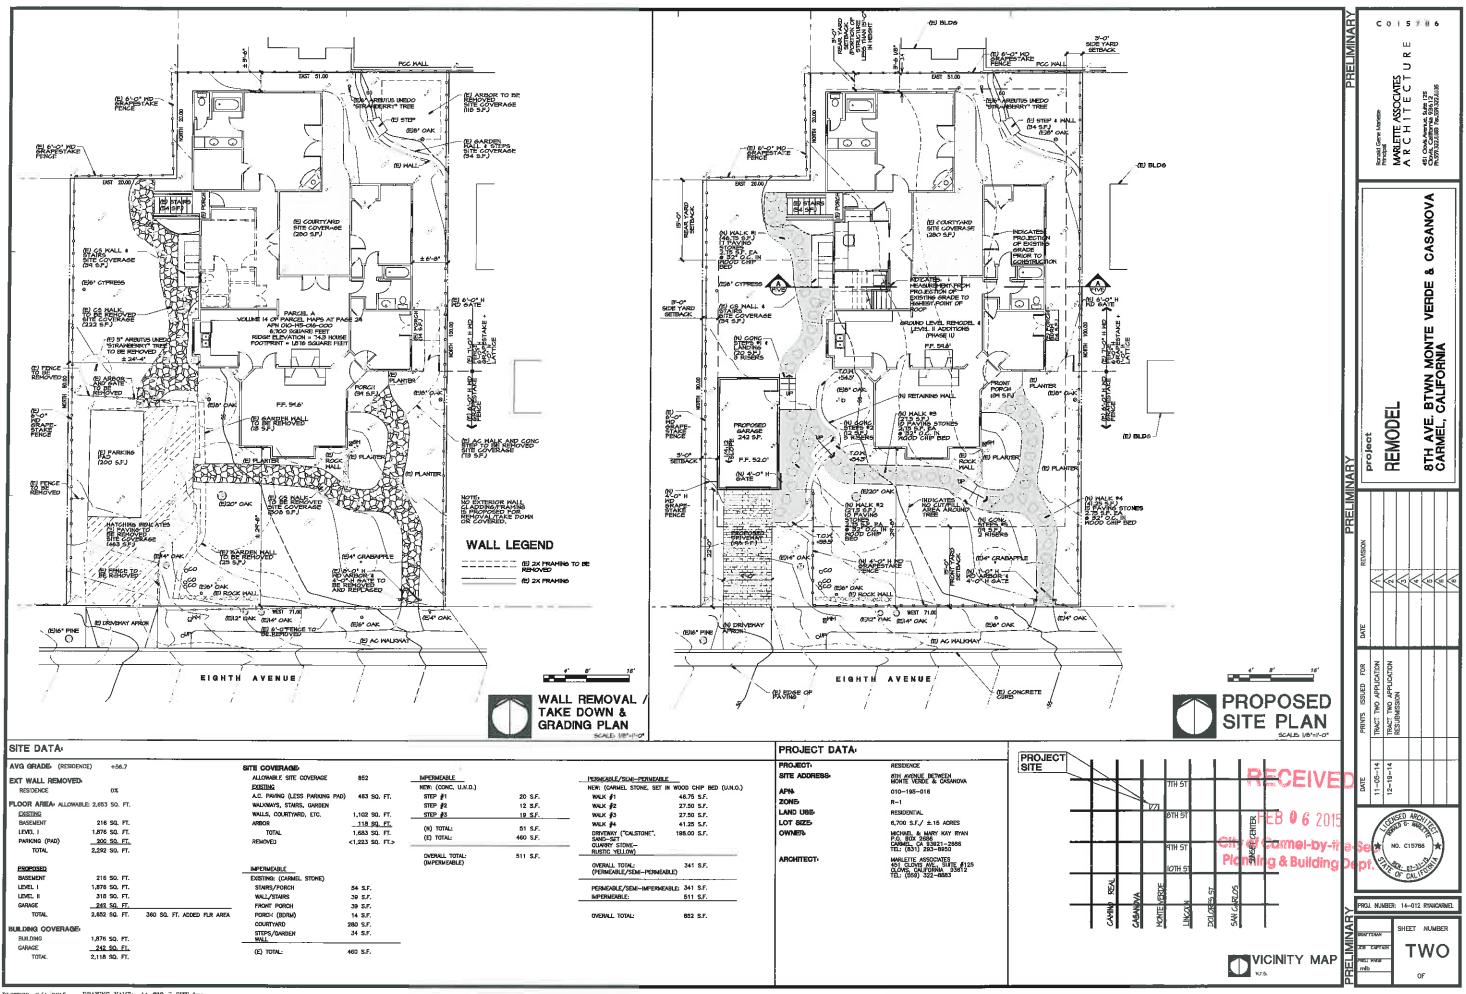

#### F. APPLICATIONS

DS 14-126 (Messemer)
 Jim and Debbie Messemer
 San Antonio 2 NW of 13<sup>th</sup> Ave

Block: A5, Lot: 5 APN: 010-292-008

DS 14-99 (Ryan)
 Michael and Mary Kay Ryan
 8<sup>th</sup> Ave. 2 parcels NW of Monte Verde
 Block: B, Lots: SW pt. of Lot 15, and W

pt. of 17, and 19 APN: 010-195-016 Consideration of a Design Study (DS 14-126) application for the replacement of windows on a historic residence located in the Single Family Residential (R-1) Zoning District

Consideration of a Design Study (DS 14-99) application for alterations to a historic residence located in the Single-Family Residential (R-1) Zoning District