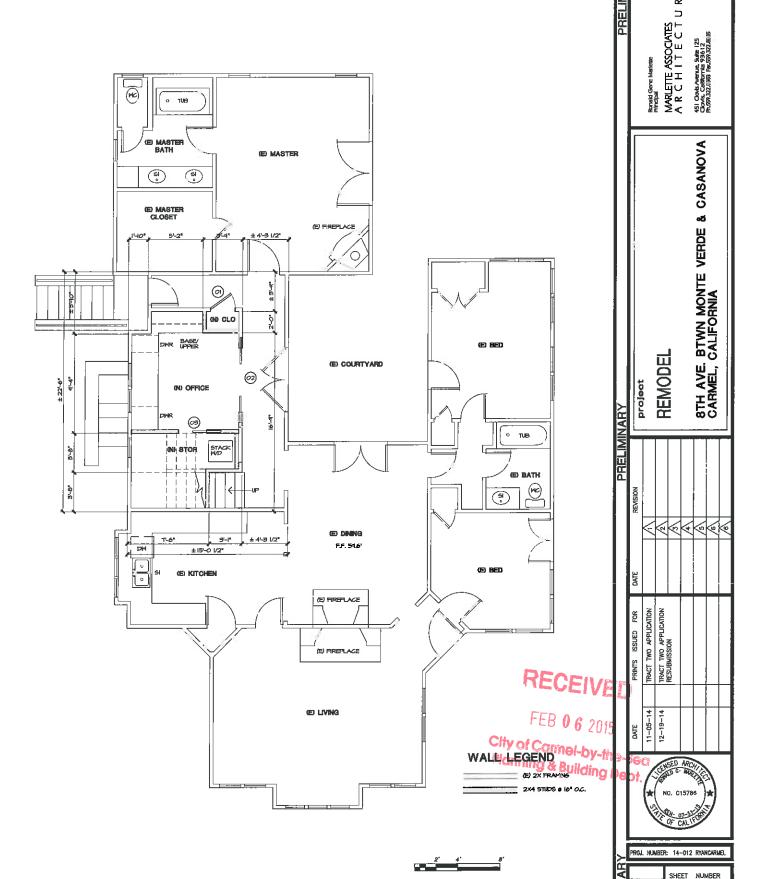

#### F. APPLICATIONS

DS 14-126 (Messemer)
 Jim and Debbie Messemer
 San Antonio 2 NW of 13<sup>th</sup> Ave

Block: A5, Lot: 5 APN: 010-292-008

DS 14-99 (Ryan)
 Michael and Mary Kay Ryan
 8<sup>th</sup> Ave. 2 parcels NW of Monte Verde
 Block: B, Lots: SW pt. of Lot 15, and W

Consideration of a Design Study (DS 14-99) application for alterations to a historic residence located in the Single-Family Residential (R-1) Zoning District