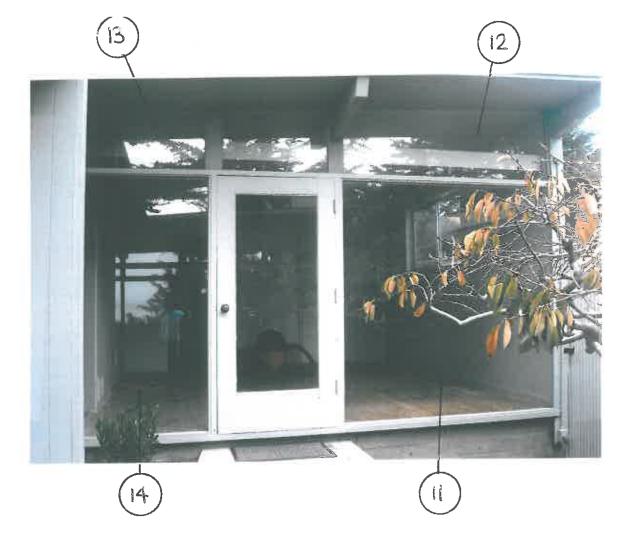

DR 14-126 (Messemer) February 26, 2015 Staff Report Page 2

In addition to replacing windows and sliders, the applicant is also proposing to make some minor modifications to the doors on the east and south elevations of the interior courtyard, as depicted in the plan set included as Attachment C. On the west courtyard elevation, a wood-framed door would be replaced with a new aluminum sliding glass door. On the south courtyard elevation, an aluminum sliding glass door would be replace with new aluminum sliders. There is a wood top plate that would be removed, allowing the sliding-glass doors to extend to the ceiling. A detailed analysis of the window replacement and courtyard alterations is in the Phase II report, included as Attachment B.

DR 14-126 (Messemer) February 26, 2015 Staff Report Page 3

Interior Courtyard Alterations: The applicant is proposing alterations to the courtyard. On the west courtyard elevation, a wood-framed door would be replaced with a new aluminum sliding glass door. On the south courtyard elevation, an aluminum sliding glass door would be replace with new aluminum sliders. There is a wood top plate that would be removed, allowing the sliding-glass doors to extend to the ceiling. Staff and Mr. Seavey support the proposed changes, as they would be on a secondary elevation that is not visible from the public way.