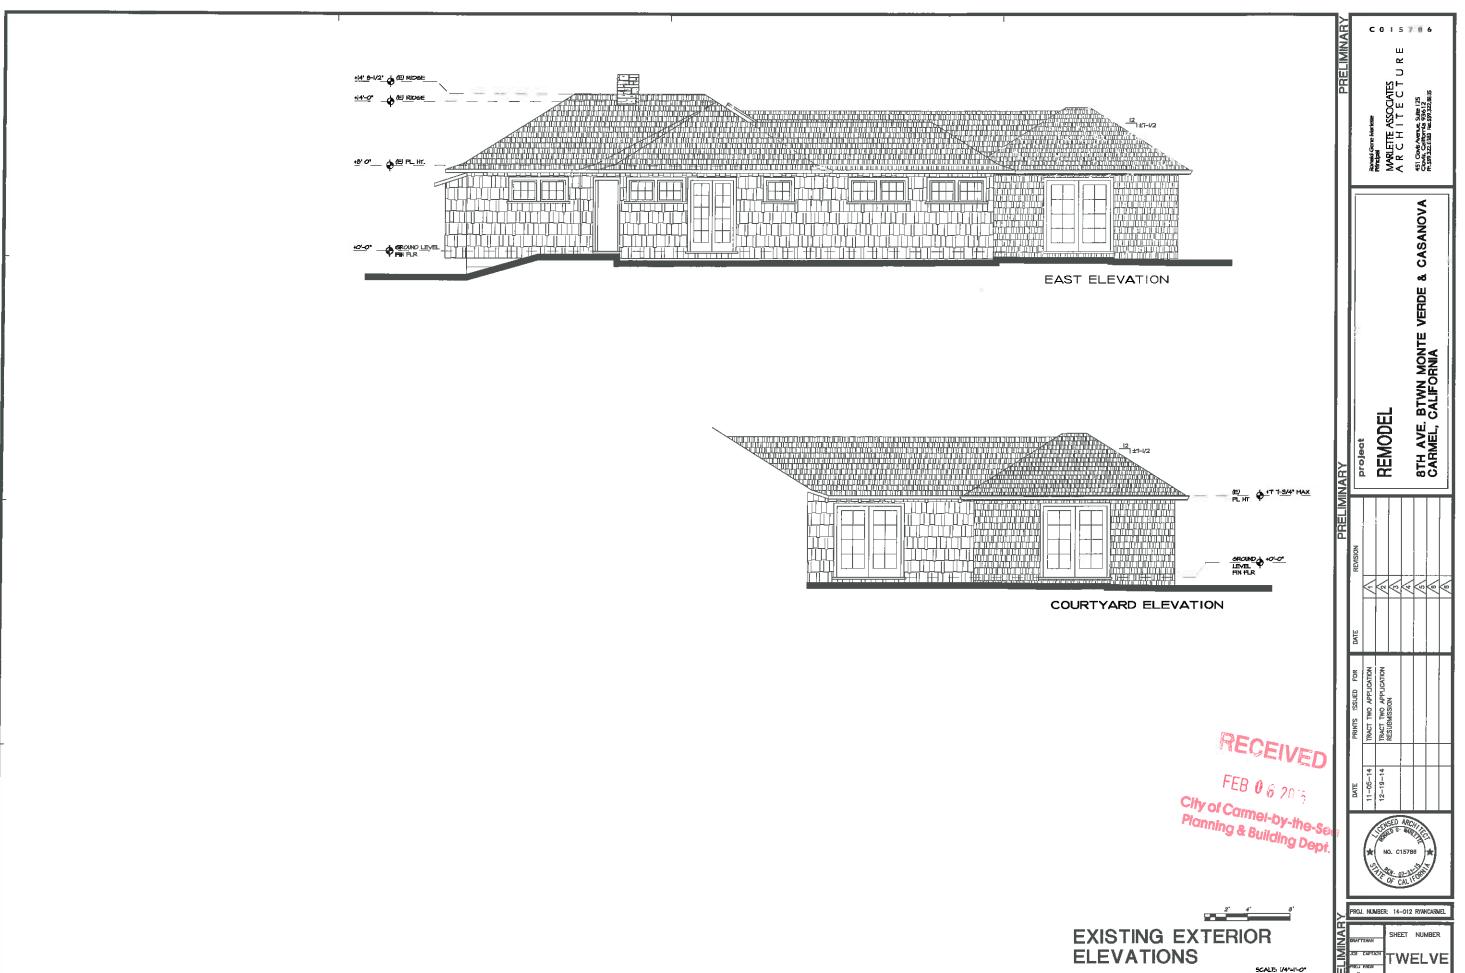

MOOD  | JELD-WEN | CUSTOH | PAINTED-EXT/<br>STAINED-INT |  |
| g:     | (286)         | No     | CSMT | No       | MOOD  | MOOD  | JELD-WEN | CUSTOM | PAINTED-EXT/<br>STAINED-INT |  |
| 6      | 2630          | NO     | CSMT | NO       | MOOD  | HOOD  | JELD-WEN | CUSTOM | PAINTED-EXT/<br>STAINED-INT |  |
| i      | 1             | i .    |      | [        |       |       |          |        |                             |  |

#### MINDOM NOTES

- HARDWARE SPECIFIED FOR SEVERAL FUNCTION AND QUALITY REVISIONS MAY BE REQUESTED AT TIME OF SHOP DRAWING SUBHITTAL
- ALL WINDOWS TO HAVE DUAL PANE LOW-E GLAZING WITH ARSON GAS BETWEEN THE PANES.
- 8, VERIFY WINDOW ROUGH OPENINGS WITH MANUFACTURER PRIOR TO FRAMING



GROUND LEVEL FLOOR PLAN BCALE: 1/4\*-1\*-0\*

C 0 1 5 7 6 6

THREE

















PLOTTED: 0/4, 2015 DRAWING NAME: 14-013\_11-12 EXIST ELEV.dwg