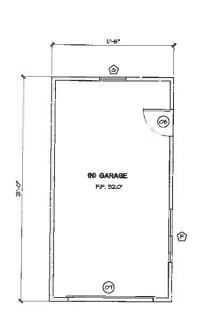

#### F. APPLICATIONS

DS 14-126 (Messemer)
 Jim and Debbie Messemer
 San Antonio 2 NW of 13<sup>th</sup> Ave

Block: A5, Lot: 5 APN: 010-292-008

DS 14-99 (Ryan)
 Michael and Mary Kay Ryan
 8<sup>th</sup> Ave. 2 parcels NW of Monte Verde
 Block: B, Lots: SW pt. of Lot 15, and W

Consideration of a Design Study (DS 14-99) application for alterations to a historic residence located in the Single-Family Residential (R-1) Zoning District