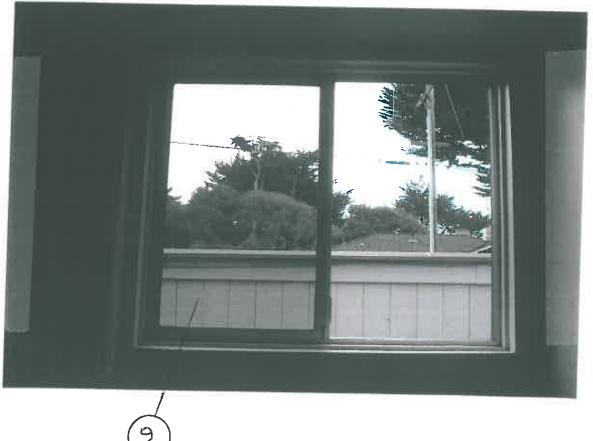

The property owners, Jim and Debbie Messemer, are proposing to replace the existing singlepaned aluminum windows and sliding glass doors with new aluminum double-paned windows and sliders. The existing windows and sliders are either broken, deteriorated, or are inoperable because of corrosion.

The applicant is proposing to replace all doors and sliders with new ones manufactured by Arcadia Glass, which is the same company that manufactured the original glazing in the Proctor House. As noted in the Phase II report, Mr. Seavey inspected the existing windows and doors and concluded that they were deteriorated and likely in need of replacement.

Staff supports the proposal to replace the windows in-kind, as recommended by the Secretary Standard #6. The design, color, and texture of the windows would match the existing. However, one difference is that the applicant is proposing that all new windows be double-pane. In the Phase II report Mr. Seavey concludes that the use of a double-paned window would not appear substantially different than a single-paned window, nor would it have an adverse effect on the historic integrity of the residence. Staff concurs with Mr. Seavey that a double-paned window on this particular residence would not appear substantially different than a single-paned window. There is one double-paned Arcadia window on the south elevation of the residence that the HRB can review during the Tour of Inspection for comparison.