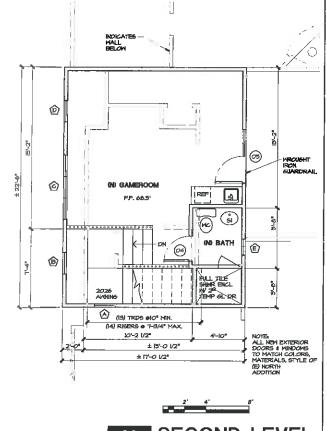

#### F. APPLICATIONS

DS 14-126 (Messemer)
 Jim and Debbie Messemer
 San Antonio 2 NW of 13<sup>th</sup> Ave

Block: A5, Lot: 5 APN: 010-292-008

DS 14-99 (Ryan)
 Michael and Mary Kay Ryan
 8<sup>th</sup> Ave. 2 parcels NW of Monte Verde
 Block: B, Lots: SW pt. of Lot 15, and W

Consideration of a Design Study (DS 14-99) application for alterations to a historic residence located in the Single-Family Residential (R-1) Zoning District