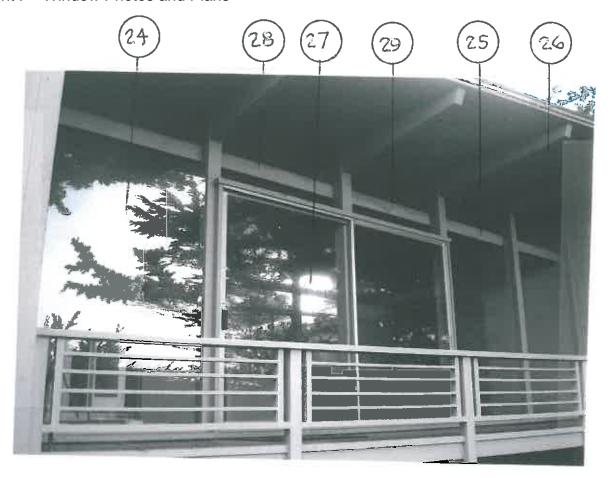

The property owners, Jim and Debbie Messemer, are proposing to replace the existing singlepaned aluminum windows and sliding glass doors with new aluminum double-paned windows and sliders. The existing windows and sliders are either broken, deteriorated, or are inoperable because of corrosion.

DR 14-126 (Messemer) February 26, 2015 Staff Report Page 2

In addition to replacing windows and sliders, the applicant is also proposing to make some minor modifications to the doors on the east and south elevations of the interior courtyard, as depicted in the plan set included as Attachment C. On the west courtyard elevation, a wood-framed door would be replaced with a new aluminum sliding glass door. On the south courtyard elevation, an aluminum sliding glass door would be replace with new aluminum sliders. There is a wood top plate that would be removed, allowing the sliding-glass doors to extend to the ceiling. A detailed analysis of the window replacement and courtyard alterations is in the Phase II report, included as Attachment B.

**Window Replacement:** The Secretary of the Interior (Secretary) Standard #6 recommends that: "Deteriorated historic features shall be repaired rather than replaced. Where the severity of deterioration requires replacement of a distinctive feature, the new feature shall match the old in design, color, texture, and other visual qualities."

The applicant is proposing to replace all doors and sliders with new ones manufactured by Arcadia Glass, which is the same company that manufactured the original glazing in the Proctor House. As noted in the Phase II report, Mr. Seavey inspected the existing windows and doors and concluded that they were deteriorated and likely in need of replacement.

Staff supports the proposal to replace the windows in-kind, as recommended by the Secretary Standard #6. The design, color, and texture of the windows would match the existing. However, one difference is that the applicant is proposing that all new windows be double-pane. In the Phase II report Mr. Seavey concludes that the use of a double-paned window would not appear substantially different than a single-paned window, nor would it have an adverse effect on the historic integrity of the residence. Staff concurs with Mr. Seavey that a double-paned window on this particular residence would not appear substantially different than a single-paned window. There is one double-paned Arcadia window on the south elevation of the residence that the HRB can review during the Tour of Inspection for comparison.