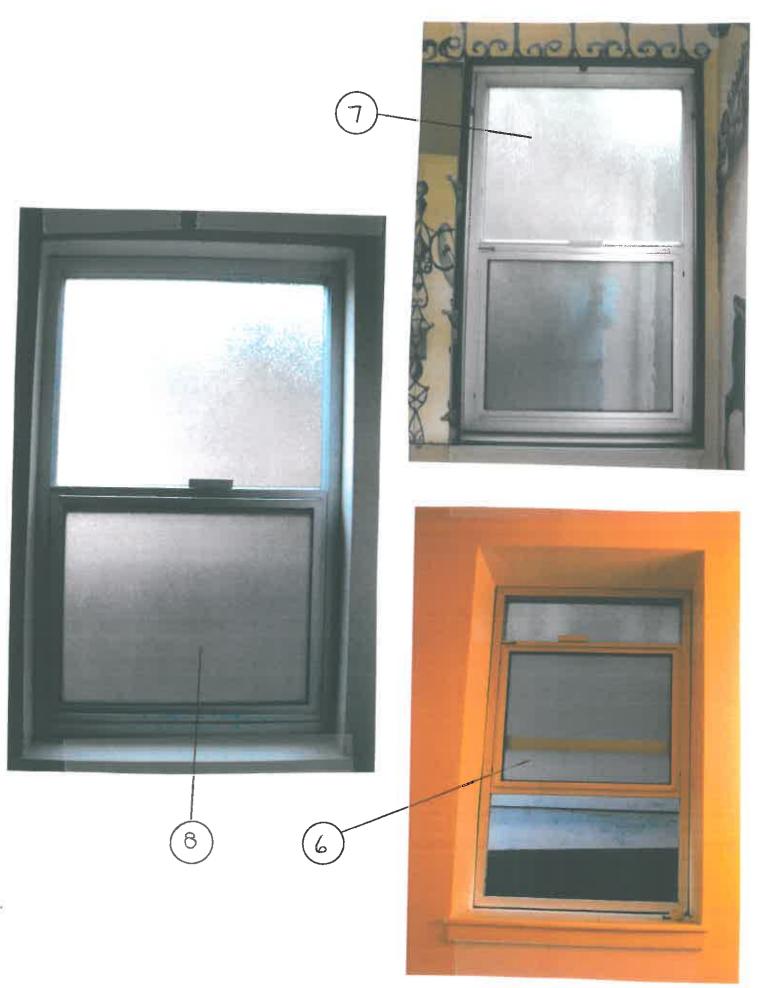

The property owners, Jim and Debbie Messemer, are proposing to replace the existing singlepaned aluminum windows and sliding glass doors with new aluminum double-paned windows and sliders. The existing windows and sliders are either broken, deteriorated, or are inoperable because of corrosion.

**Window Replacement:** The Secretary of the Interior (Secretary) Standard #6 recommends that: "Deteriorated historic features shall be repaired rather than replaced. Where the severity of deterioration requires replacement of a distinctive feature, the new feature shall match the old in design, color, texture, and other visual qualities."

The applicant is proposing to replace all doors and sliders with new ones manufactured by Arcadia Glass, which is the same company that manufactured the original glazing in the Proctor House. As noted in the Phase II report, Mr. Seavey inspected the existing windows and doors and concluded that they were deteriorated and likely in need of replacement.

Staff supports the proposal to replace the windows in-kind, as recommended by the Secretary Standard #6. The design, color, and texture of the windows would match the existing. However, one difference is that the applicant is proposing that all new windows be double-pane. In the Phase II report Mr. Seavey concludes that the use of a double-paned window would not appear substantially different than a single-paned window, nor would it have an adverse effect on the historic integrity of the residence. Staff concurs with Mr. Seavey that a double-paned window on this particular residence would not appear substantially different than a single-paned window. There is one double-paned Arcadia window on the south elevation of the residence that the HRB can review during the Tour of Inspection for comparison.