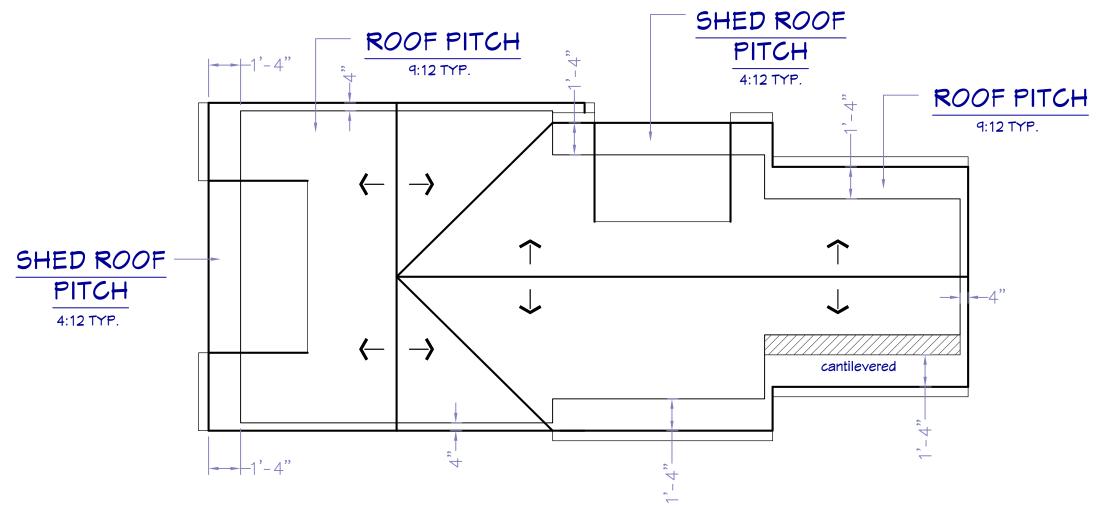

MAIN RESIDEN | CE                      |
|--------------|-------------------------|
| ELEVATION    | STEPS                   |
| 97=0         | 21.20' × 0 = 0'         |
| 98=1         | 44.50' × 1 = 44.50'     |
| 99=2         | 43.60' × 2 = 87.20'     |
| SUM/LENGTH   | 131.70 / 109.30' = 1.22 |
| ELEY. 0/0    | 1.20' + 97 = 98.20'     |
| AVG. GRADE   | 98.20'                  |

| GUEST HOUSE |                    |
|-------------|--------------------|
| ELEVATION   | STEPS              |
| 97=0        | 17.60' × 0 = 0     |
| 98=1        | 10.00' × 1 = 10.00 |
| SUM/LENGTH  | 10.00' / 17.60"    |
| ELEV. ol 0  | .56' + 97 = 97.56' |
| AVG. GRADE  | 97.56'             |
|             |                    |



\_ \_ \_ \_ \_ \_ \_ \_ \_ \_ \_ \_ \_ \_ \_ \_ \_ \_ .





PARAPET WALL









PROPOSED

| $\sim$ |   |    |     |    |     |
|-----------------------------------------------------------------------|---|----|-----|----|-----|
|                                                                       | ר | 2' | , ' | g' | 1 0 |

| ī |                                                        |
|---|--------------------------------------------------------|
|   |                                                        |
|   |                                                        |
|   |                                                        |
|   |                                                        |
|   |                                                        |
|   |                                                        |
|   |