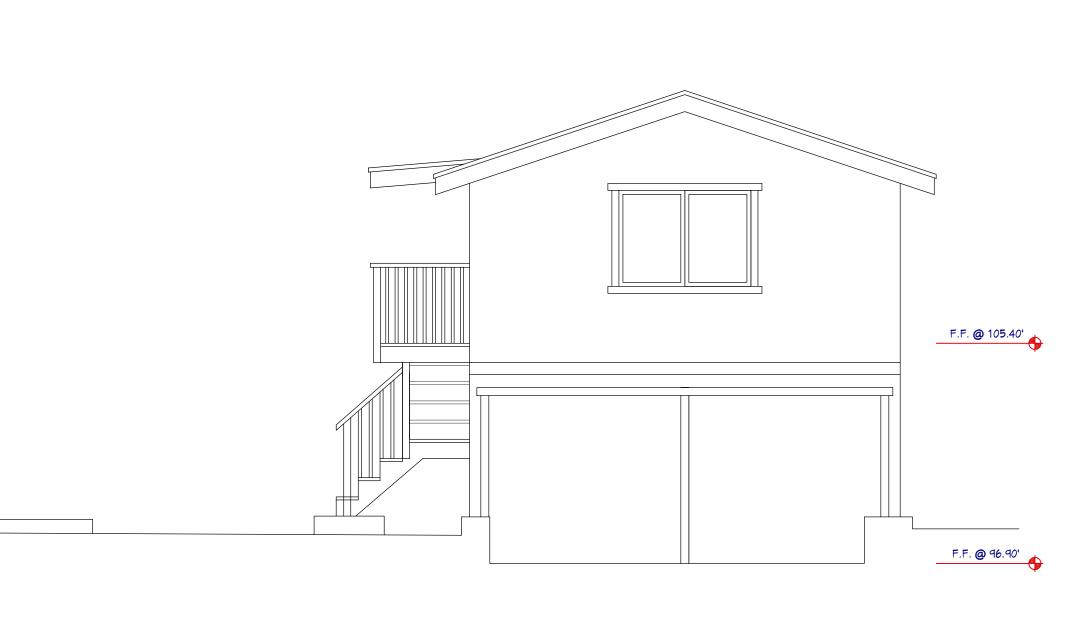

|
|                                                                                         |
| PROJECT:<br>Pot D'or LLC<br>RESIDENCE W/ A.D. UNT                                       |
| CASANOVA ST.<br>5 S/E OF 12TH<br>CARMEL, CA. 93921<br>APN: 010-175-016                  |
| Pot D'or LLC<br>P.O. BOX 4915<br>CARMEL, CA. 93921                                      |
| SHEET NUMBER:                                                                           |
| A3.2                                                                                    |
|                                                                                         |







STREET ELEVATION

STREET ELEVATION

### EXISTING STREETSCAPE

SCALE: 1/8"= 1'-0" 0 2' 4' 8' 12'



0 2' 4' 8' 12'

















### **EXISTING SOUTH ELEVATION** SCALE: 1/4"= 1'-0"

| 0 | 2' | 4' | 8' | 12' |
|---|----|----|----|-----|
|   |    |    |    |     |







### EXISTING G.H. / GARAGE **NORTH ELEVATION**











# TYPE "k"







TYPE "J"





TYPE "F"





TYPE "C"





|   | #          | + SIZE (FT/IN) |               |          | GLASS |                   |                  |
|---|------------|----------------|---------------|----------|-------|-------------------|------------------|
| - | -          | WIDTH          | HIEGHT        | QUANTITY | TYPE  | LOCATION          | NOTES            |
| k |            | 2'-0"          | 9'-0"         | 1        | TEMP. | ENTRY             |                  |
| Α | 2          | 7'-0"          | 9'-0"         | 1        | TEMP. | ENTRY             |