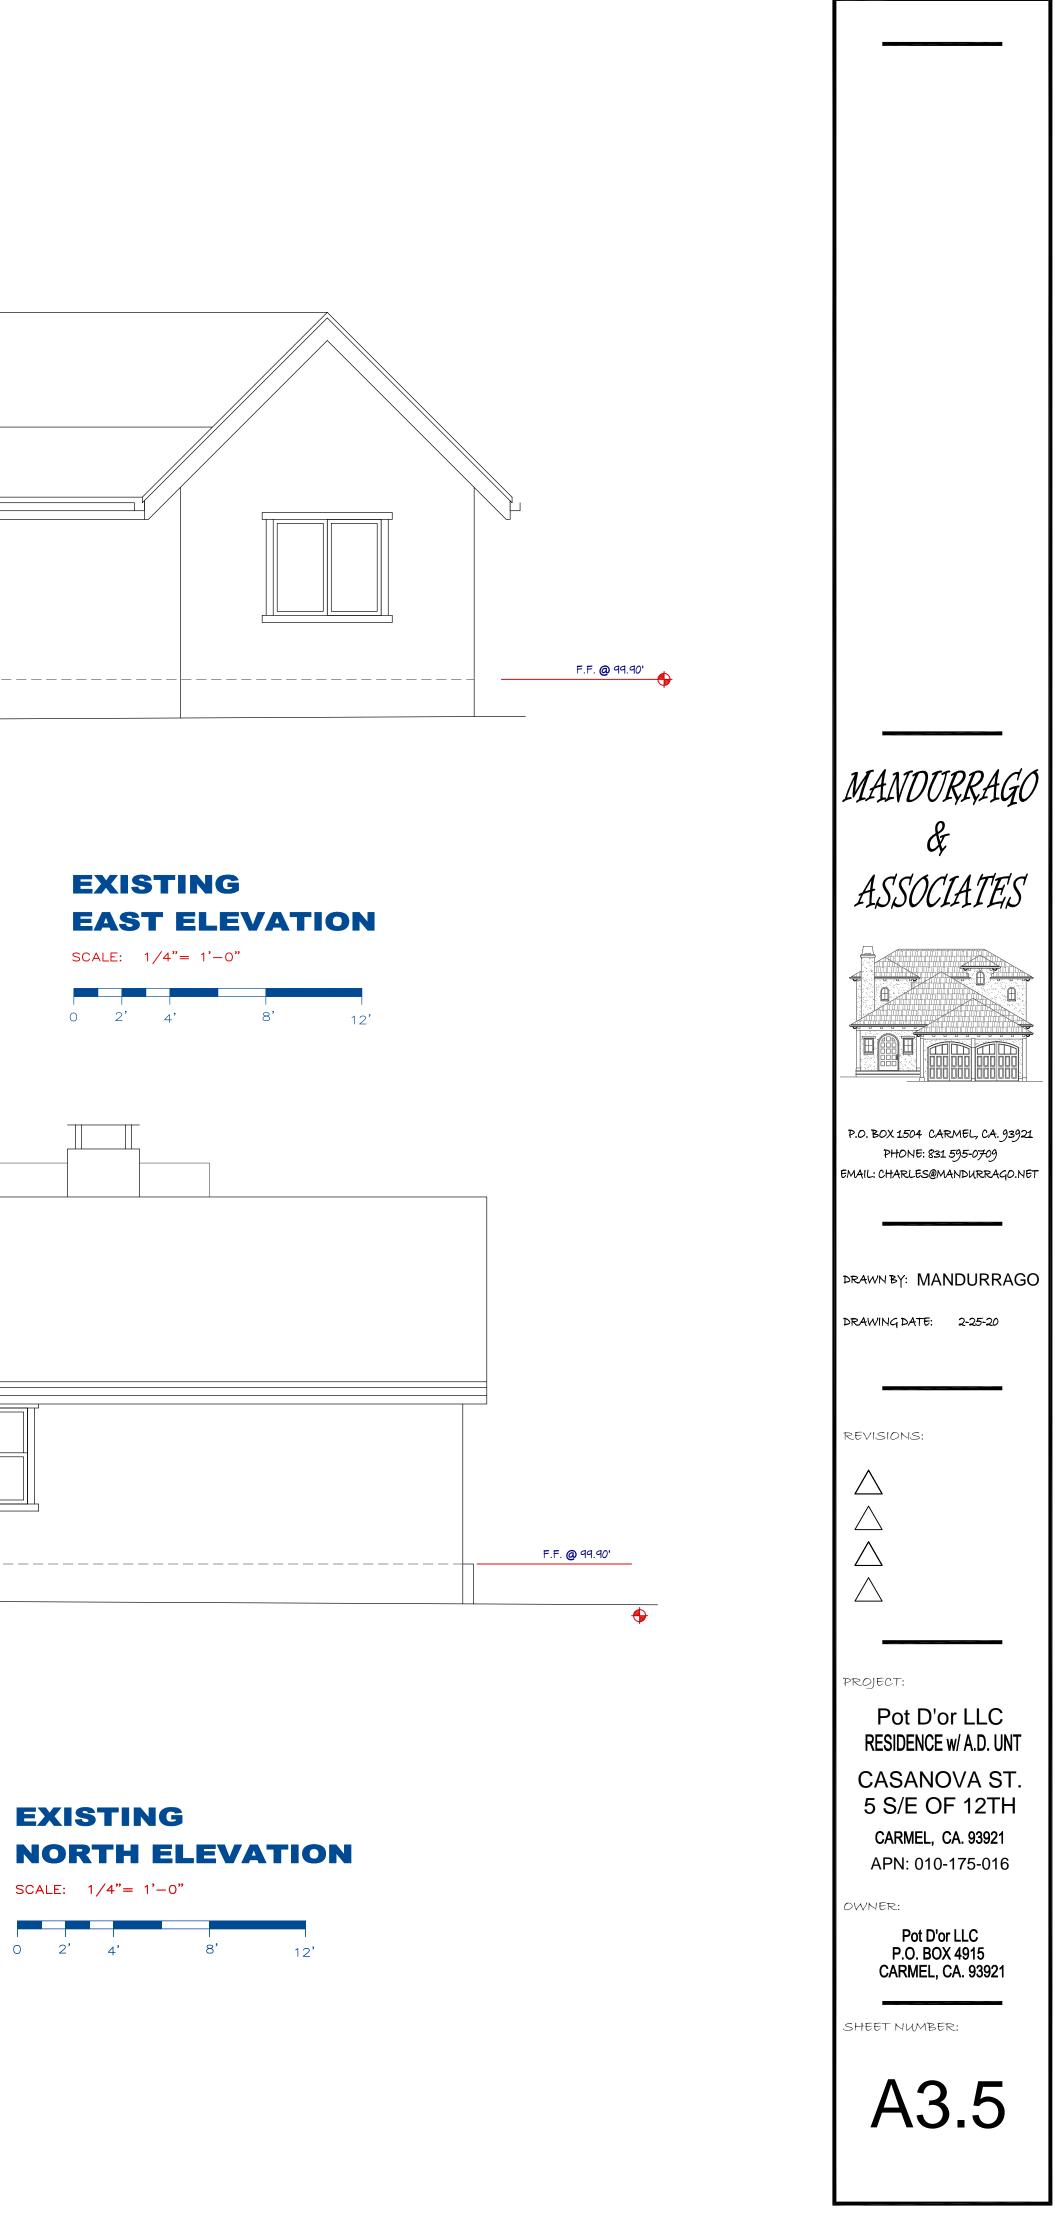

SHEET INDEX

SITE ASSESSMENT ITE PLAN AVERAGE GRADE PLAN FLOOR PLANS D FLOOR PLAN OF PLANS EVATIONS EVATIONS EVATIONS ELEVATIONS ATIONS ATIONS OOR SCHEDULE NDSCAPE PLAN

Received

Mar. 2, 2020

Community Planning &

### EXISTING FLOOR AREA:

| MAIN RESIDENCE                       |               |
|--------------------------------------|---------------|
| EXISTING MAIN RESIDENCE              | 950.00 S.F.   |
| DETACHED GARAGE w/ GUEST HOUSE ABOVE |               |
| GARAGE                               | 392.00 S.F.   |
| GUEST HOUSE                          | 392.00 S.F.   |
| EXISTING TOTAL                       | 1,734.00 S.F. |
| EXISTING SITE COVERAGE:              |               |