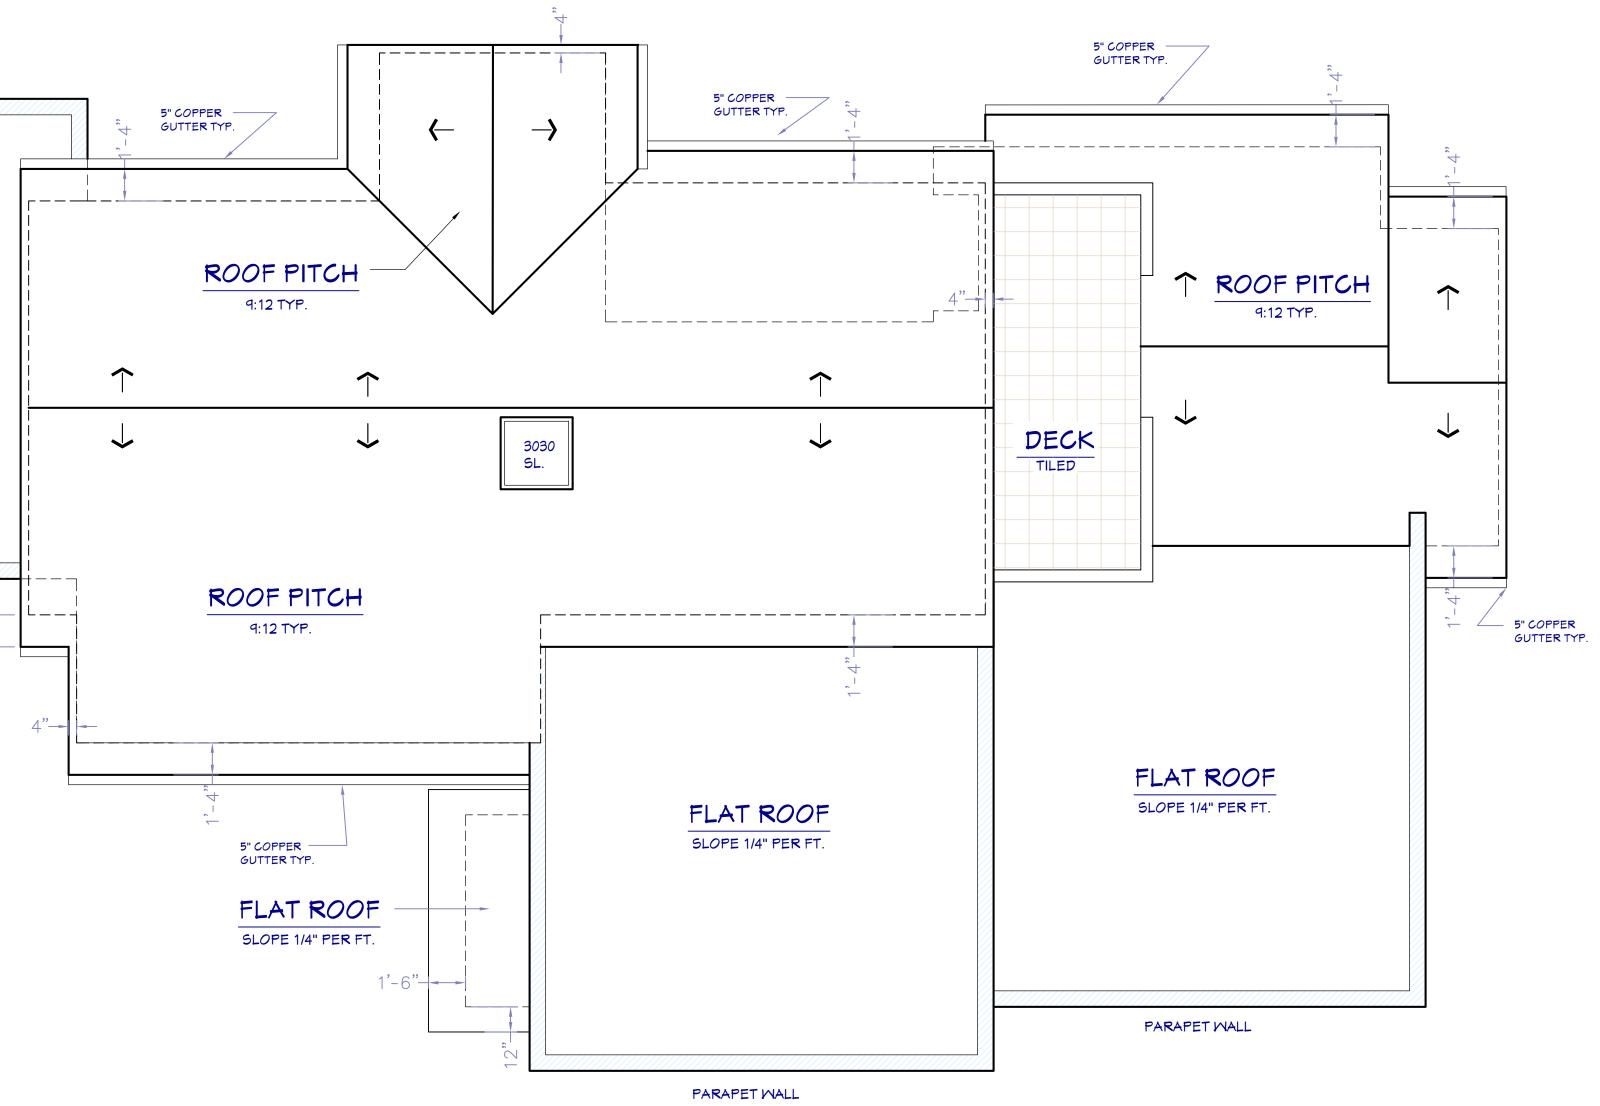

| MAIN RESIDEN | CE                      |
|--------------|-------------------------|
| ELEVATION    | STEPS                   |
| 97=0         | 21.20' × 0 = 0'         |
| 98=1         | 44.50' × 1 = 44.50'     |
| 99=2         | 43.60' × 2 = 87.20'     |
| SUM/LENGTH   | 131.70 / 109.30' = 1.22 |
| ELEY. 0/0    | 1.20' + 97 = 98.20'     |
| AVG. GRADE   | 98.20'                  |

| GUEST HOUSE |                    |
|-------------|--------------------|
| ELEVATION   | STEPS              |
| 97=0        | 17.60' × 0 = 0     |
| 98=1        | 10.00' × 1 = 10.00 |
| SUM/LENGTH  | 10.00' / 17.60"    |
| ELEV. ol 0  | .56' + 97 = 97.56' |
| AVG. GRADE  | 97.56'             |
|             |                    |



\_ \_ \_ \_ \_ \_ \_ \_ \_ \_ \_ \_ \_ \_ \_ \_ \_ \_ .





PARAPET WALL









PROPOSED

| $\sim$ |   |    |     |    |     |
|-----------------------------------------------------------------------|---|----|-----|----|-----|
|                                                                       | ר | 2' | , ' | g' | 1 0 |

| ī |                                                        |
|---|--------------------------------------------------------|
|   |                                                        |
|   |                                                        |
|   |                                                        |
|   |                                                        |
|   |                                                        |
|   |                                                        |
|   |