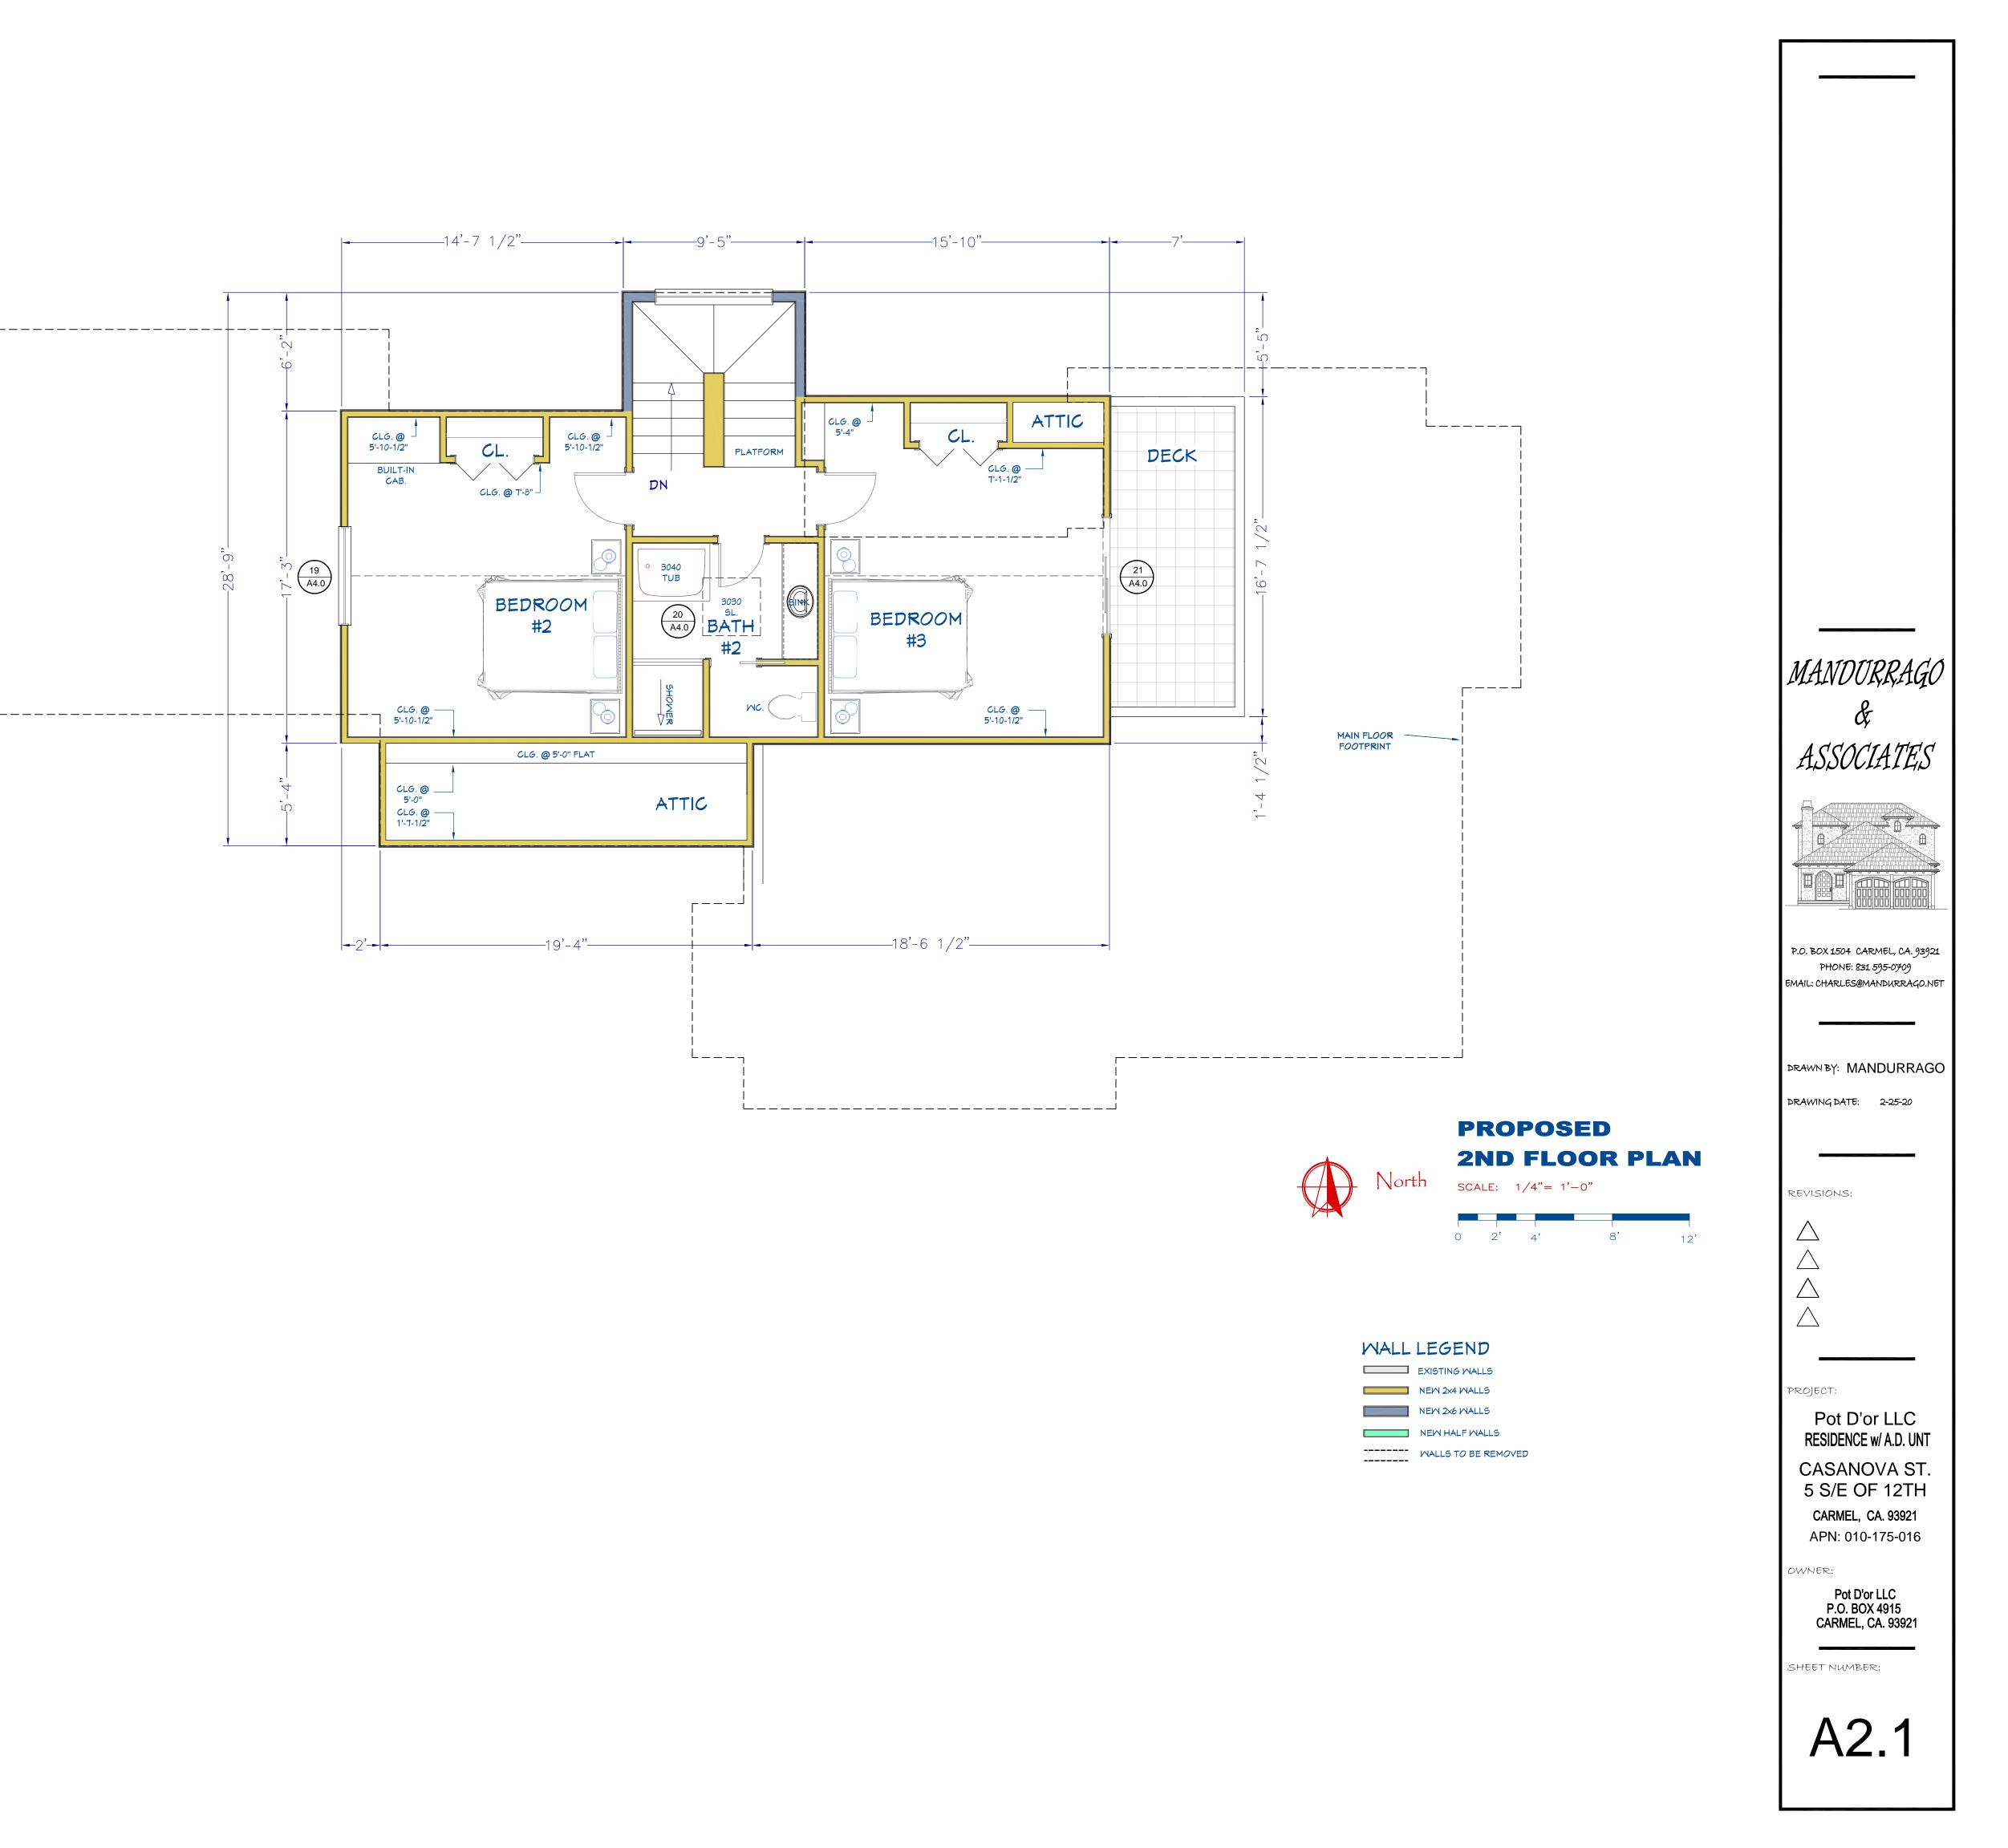

VD88)













| MAIN RESIDEN | CE                      |
|--------------|-------------------------|
| ELEVATION    | STEPS                   |
| 97=0         | 21.20' × 0 = 0'         |
| 98=1         | 44.50' × 1 = 44.50'     |
| 99=2         | 43.60' × 2 = 87.20'     |
| SUM/LENGTH   | 131.70 / 109.30' = 1.22 |
| ELEY. 0/0    | 1.20' + 97 = 98.20'     |
| AVG. GRADE   | 98.20'                  |

| GUEST HOUSE |                    |
|-------------|--------------------|
| ELEVATION   | STEPS              |
| 97=0        | 17.60' × 0 = 0     |
| 98=1        | 10.00' × 1 = 10.00 |
| SUM/LENGTH  | 10.00' / 17.60"    |
| ELEV. ol 0  | .56' + 97 = 97.56' |
| AVG. GRADE  | 97.56'             |
|             |                    |



\_ \_ \_ \_ \_ \_ \_ \_ \_ \_ \_ \_ \_ \_ \_ \_ \_ \_ .





PARAPET WALL









PROPOSED

| $\sim$ |   |    |     |    |     |
|-----------------------------------------------------------------------|---|----|-----|----|-----|
|                                                                       | ר | 2' | , ' | g' | 1 0 |

| ī |                                                        |
|---|--------------------------------------------------------|
|   |                                                        |
|   |                                                        |
|   |                                                        |
|   |                                                        |
|   |                                                        |
|   |                                                        |
|   |