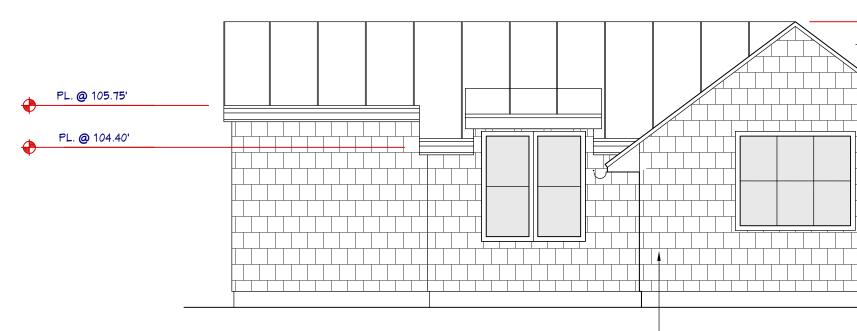

ION**

RDG. @ 120.20' RDG. @ 114.96 RDG. @ 113.92 METAL ROOF TYP. -PRT. @ 108.50' PL. @ 107.00' PL. @ 106.00' <── - CEDAR SHINGLES TYP. F.F. @ 98.00'

STEEL FRAMED DOOR



MANDURRAGO Ø, ASSOCIATES P.O. BOX 1504 CARMEL, CA. 93921 PHONE: 831 595-0709 EMAIL: CHARLES@MANDURRAGO.NET DRAWN BY: MANDURRAGO DRAWING DATE: 2-25-20 REVISIONS:  $\triangle$  $\triangle$  $\triangle$  $\triangle$ PROJECT: Pot D'or LLC **RESIDENCE w/ A.D. UNT** CASANOVA ST. 5 S/E OF 12TH CARMEL, CA. 93921 APN: 010-175-016 OWNER: Pot D'or LLC P.O. BOX 4915 CARMEL, CA. 93921 SHEET NUMBER: A3.0





# PROPOSED **NORTH ELEVATION** SCALE: 1/4"= 1'-0"

0 2' 4' 8' 12'

OWNER:

Pot D'or LLC P.O. BOX 4915

CARMEL, CA. 93921

SHEET NUMBER:

A3.

| F.F. @ 97.00' |  |
|---------------|--|
|               |  |
|               |  |







### PROPOSED **G.H. SOUTH ELEVATION**

| SCALE: | 1/4"= | 1'-0" |
|--------|-------|-------|
|--------|-------|-------|



# PROPOSED

# **G.H. NORTH ELEVATION**

SCALE: 1/4"= 1'-0"

| 2' | 4' | 8' | 12' |
|----|----|----|-----|

| MANDURRAGO                                                                              |
|-----------------------------------------------------------------------------------------|
| &<br>ASSOCIATES                                                                         |
|                                                                                         |
|                                                                                         |
| P.O. BOX 1504 CARMEL, CA. 93921<br>PHONE: 831 595-0709<br>EMAIL: CHARLES@MANDURRAGO.NET |
|