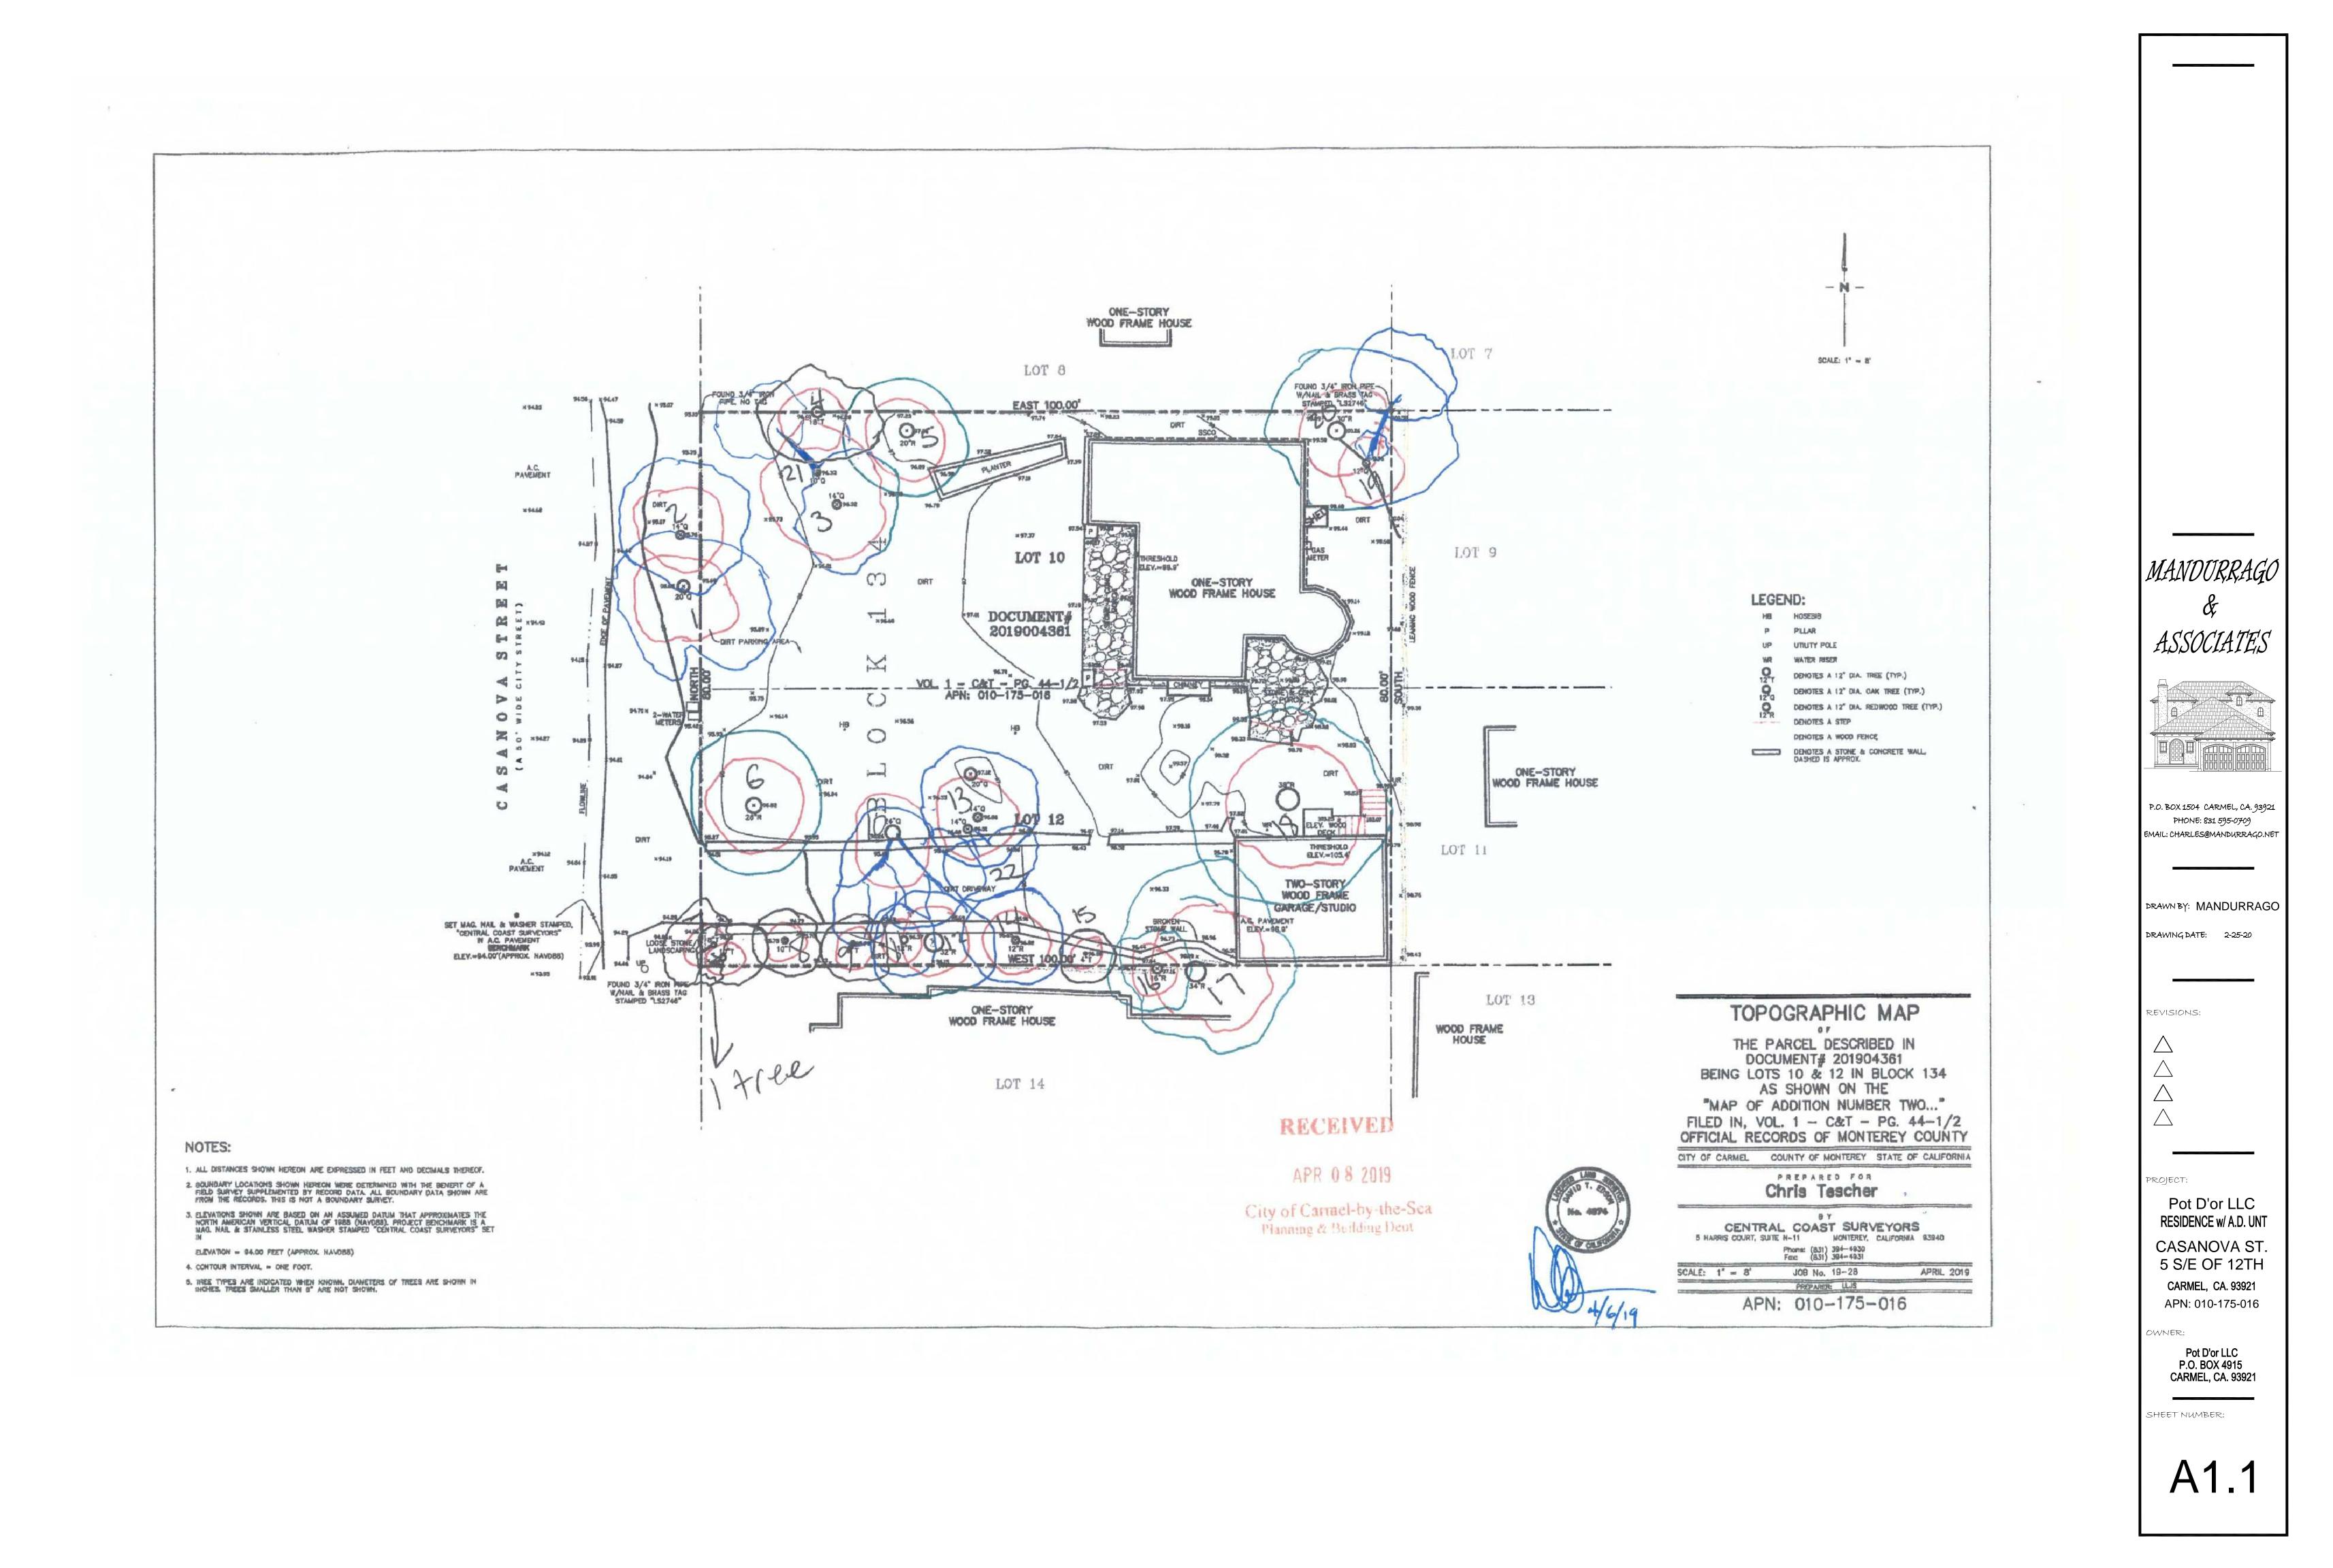

 $\bigcirc$ SET MAG. NAIL & WASHER STAMPED, "CENTRAL COAST SURVEYORS" IN A.C. PAVEMENT BENCHMARK ELEV.=94.00'(APPROX. NAVD88)

 $\vdash$  $\vdash$ ш <sub>М</sub> Ŷ  $\vdash$   $\succ$  $\sim$   $\vdash$ \_\_\_\_  $\triangleleft$   $\bigcirc$   $\frown$ > $\circ$ Ζ\_\_  $\triangleleft \geq$ (•  $\triangleleft$  O C L  $\triangleleft$  $\smile$ A.C. PAVEMENT