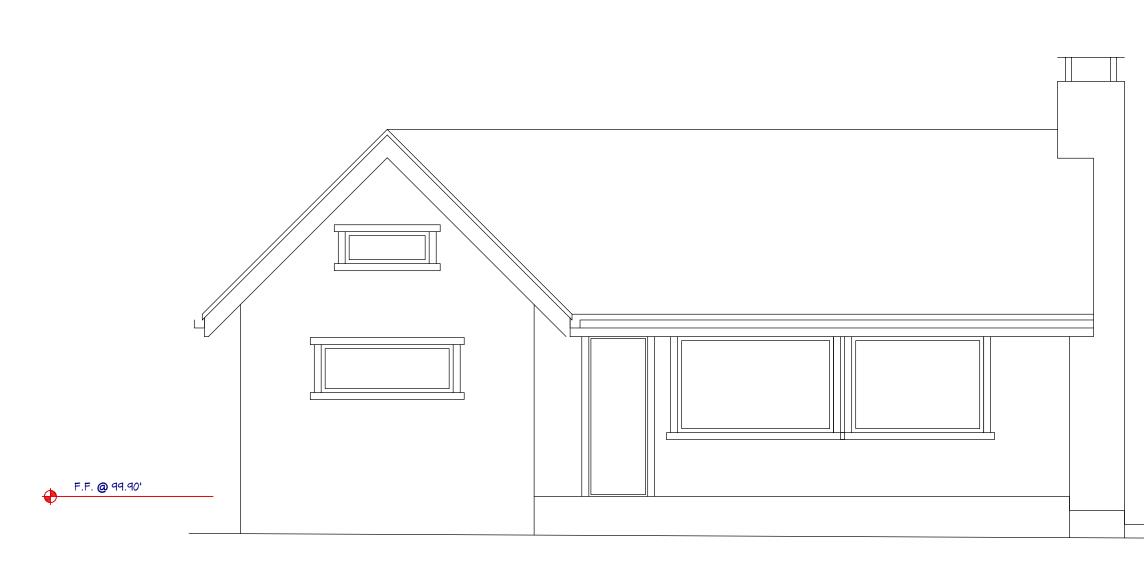

rray} $                       |
|                                                                                         |
| PROJECT:<br>Pot D'or LLC<br>RESIDENCE W/ A.D. UNT                                       |
| CASANOVA ST.<br>5 S/E OF 12TH<br>CARMEL, CA. 93921<br>APN: 010-175-016                  |
| Pot D'or LLC<br>P.O. BOX 4915<br>CARMEL, CA. 93921                                      |
| SHEET NUMBER:                                                                           |
| A3.2                                                                                    |
|                                                                                         |







STREET ELEVATION

STREET ELEVATION

### EXISTING STREETSCAPE

SCALE: 1/8"= 1'-0" 0 2' 4' 8' 12'



0 2' 4' 8' 12'

















### **EXISTING SOUTH ELEVATION** SCALE: 1/4"= 1'-0"

| 0 | 2' | 4' | 8' | 12' |
|---|----|----|----|-----|
|   |    |    |    |     |







### EXISTING G.H. / GARAGE **NORTH ELEVATION**











# TYPE "k"







TYPE "J"





TYPE "F"





TYPE "C"





|   | #          | + SIZE (FT/IN) |               |          | GLASS |                   |                  |
|---|------------|----------------|---------------|----------|-------|-------------------|------------------|
| - | -          | WIDTH          | HIEGHT        | QUANTITY | TYPE  | LOCATION          | NOTES            |
| k |            | 2'-0"          | 9'-0"         | 1        | TEMP. | ENTRY             |                  |
| Α | 2          | 7'-0"          | 9'-0"         | 1        | TEMP. | ENTRY