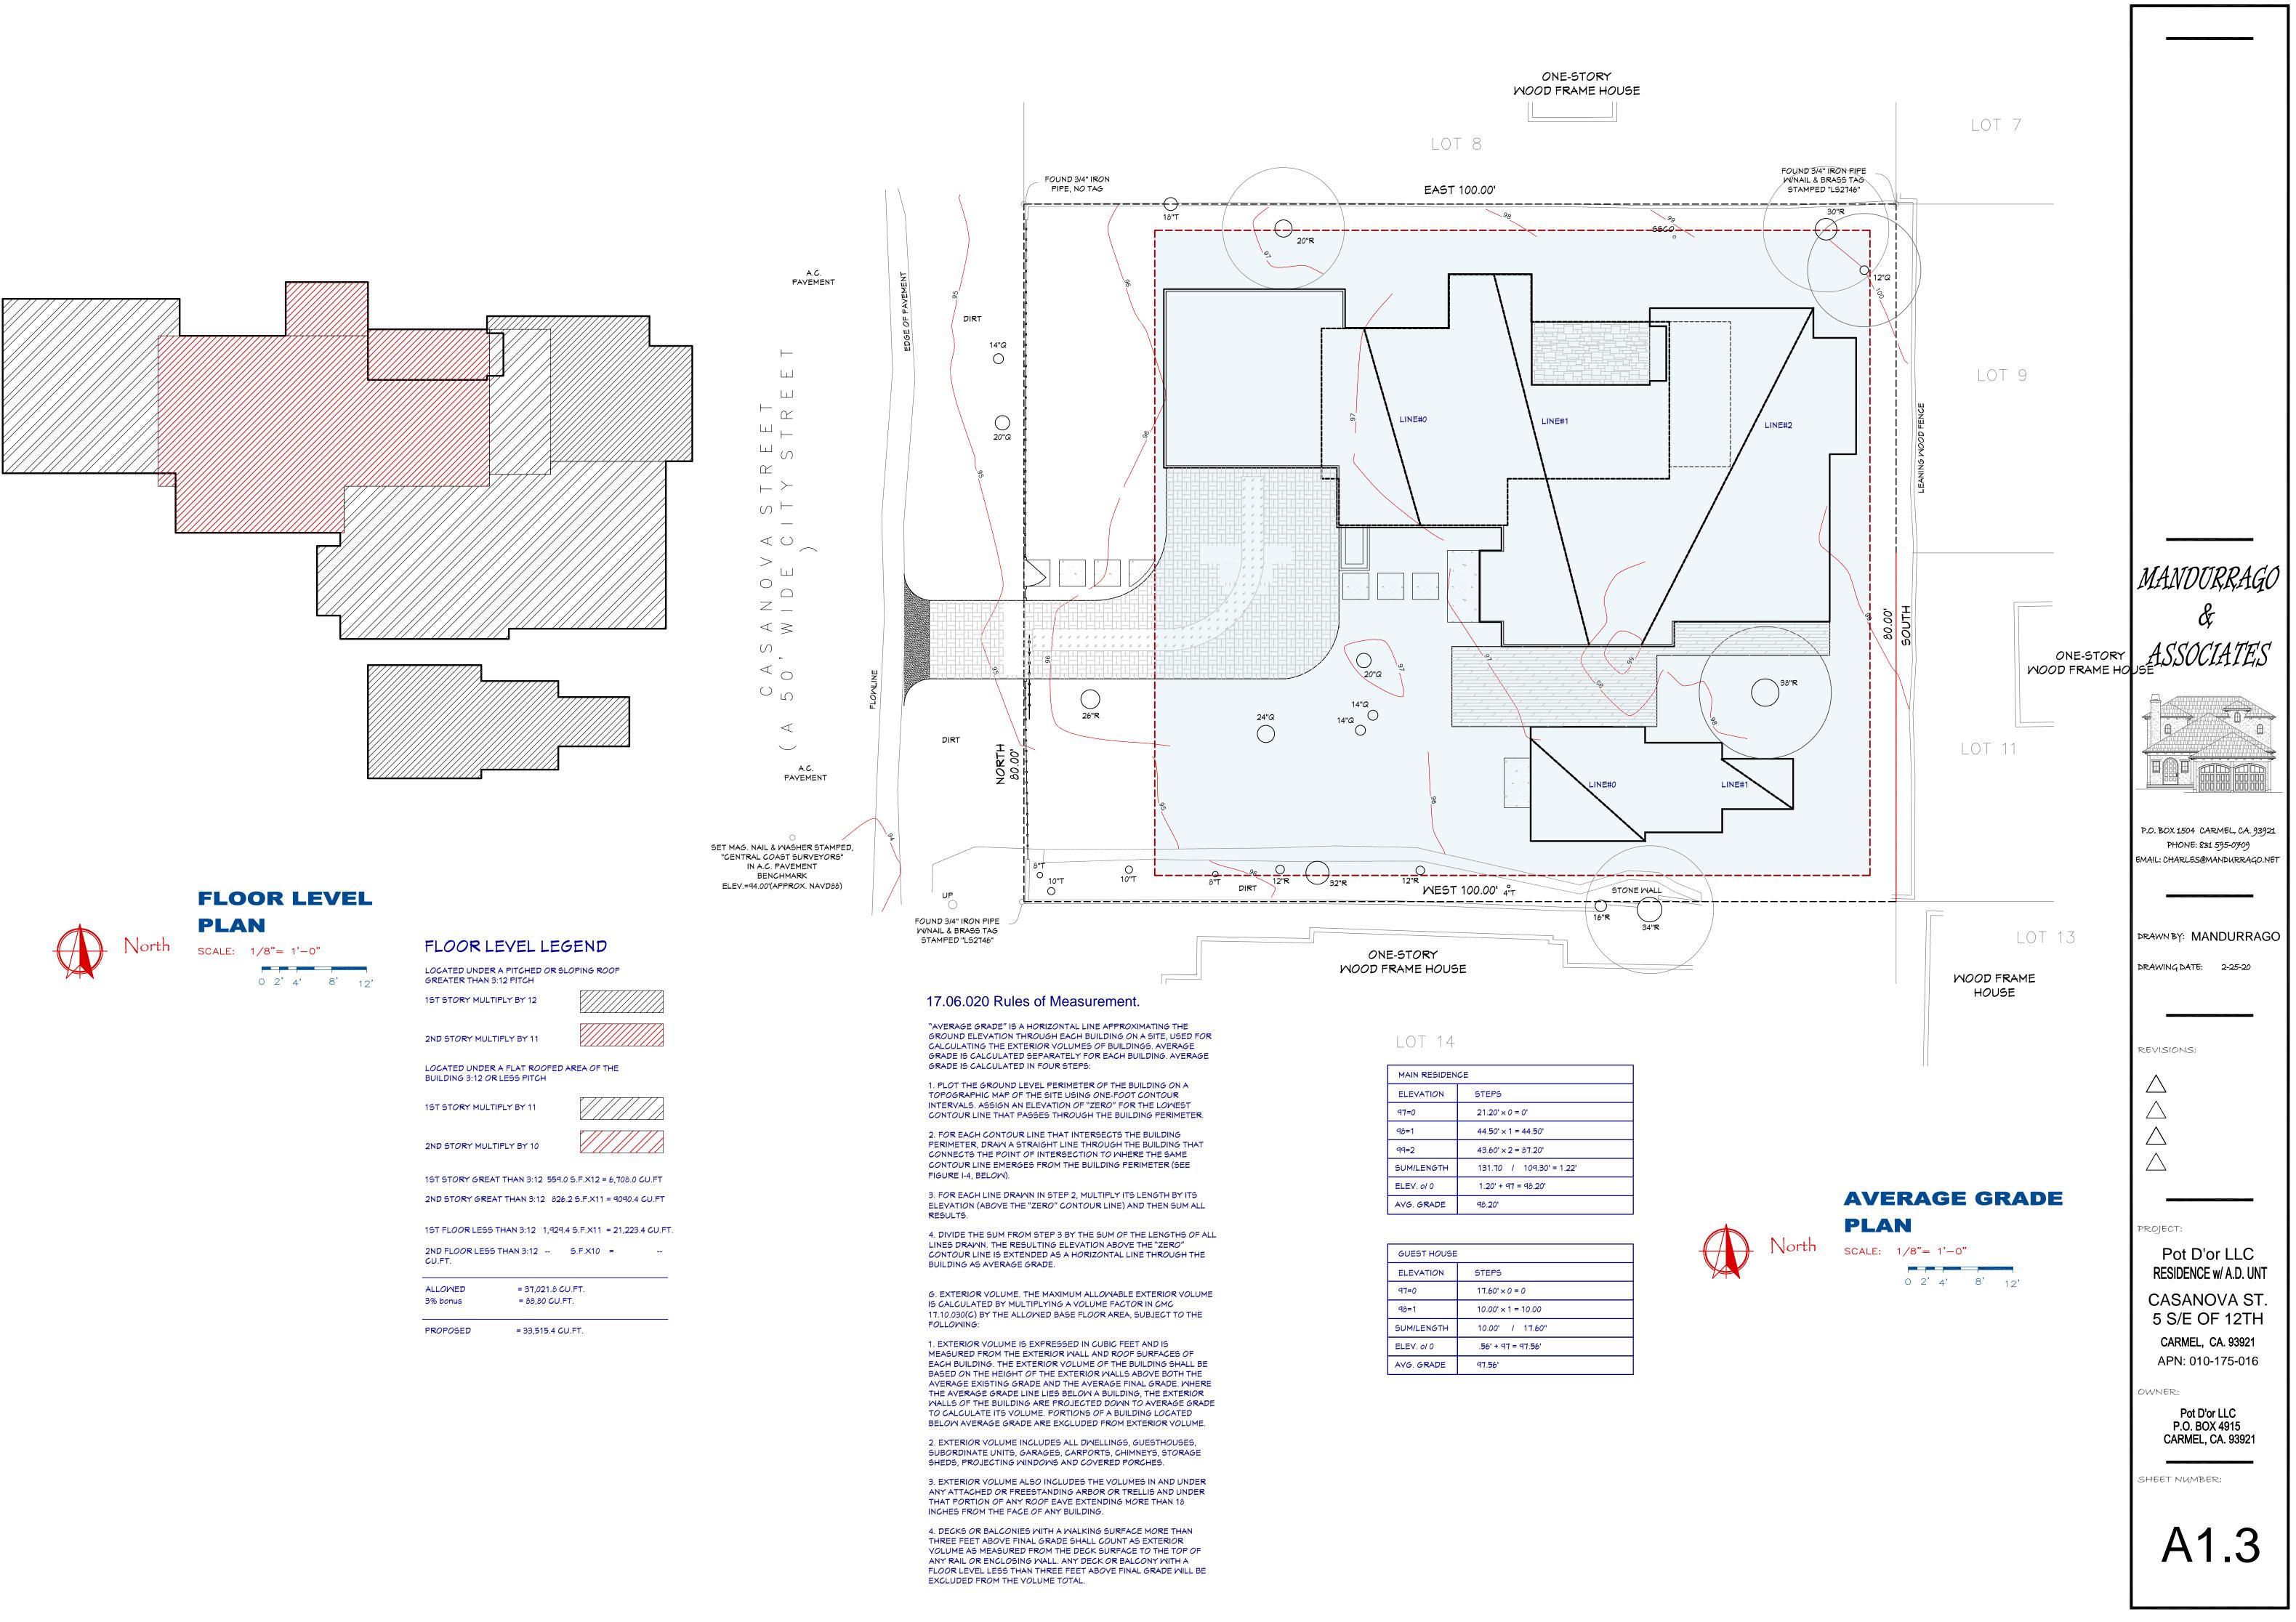

 $\bigcirc$ SET MAG. NAIL & WASHER STAMPED, "CENTRAL COAST SURVEYORS" IN A.C. PAVEMENT BENCHMARK ELEV.=94.00'(APPROX. NAVD88)

 $\vdash$  $\vdash$ ш <sub>М</sub> Ŷ  $\vdash$   $\succ$  $\sim$   $\vdash$ \_\_\_\_  $\triangleleft$   $\bigcirc$   $\frown$ > $\circ$ Ζ\_\_  $\triangleleft \geq$ (•  $\triangleleft$  O C L  $\triangleleft$  $\smile$ A.C. PAVEMENT

A.C. PAVEMENT

SCALE: 1/8"= 1'-0"

0 2' 4' 8' 12'