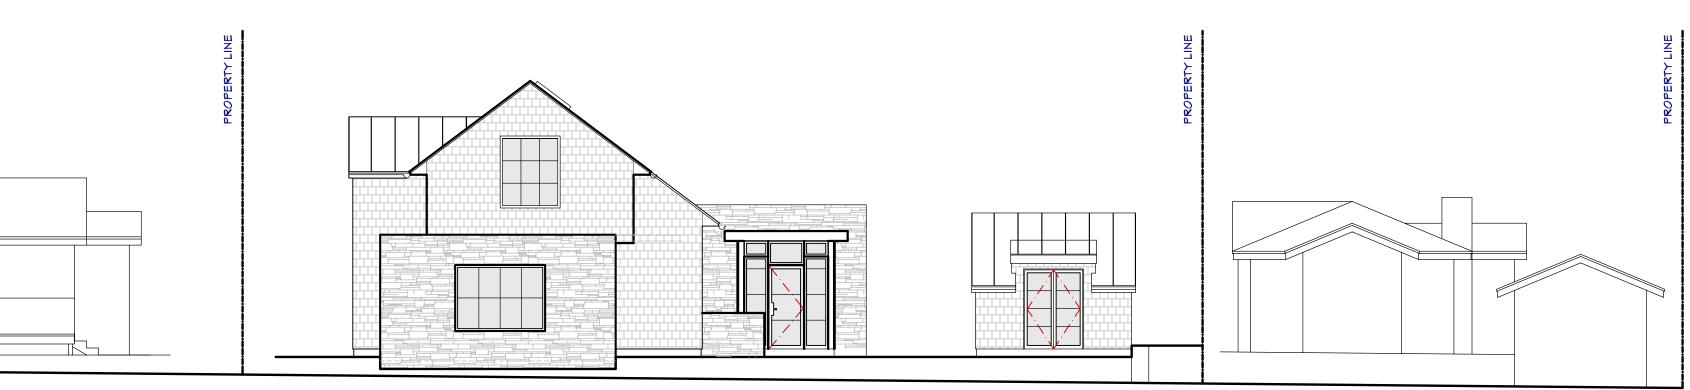

### PROPOSED **DRIVEWAY / ENTRY GATES**

|   | <br> | <br>- |
|---|------|-------|
| 1 |      |       |
|   |      |       |
|   |      |       |
|   |      |       |
|   |      | ╢─    |
|   |      | ╢╴    |
|   |      |       |
|   |      | ╢─    |
|   |      | ╢─    |
|   |      |       |
|   |      |       |