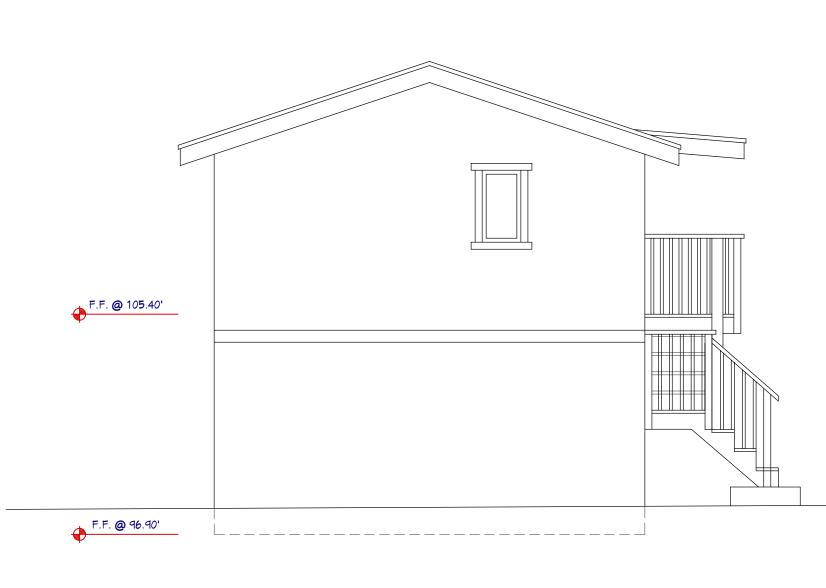

### EXISTING FLOOR AREA:

| MAIN RESIDENCE                       |               |
|--------------------------------------|---------------|
| EXISTING MAIN RESIDENCE              | 950.00 S.F.   |
| DETACHED GARAGE w/ GUEST HOUSE ABOVE |               |
| GARAGE                               | 392.00 S.F.   |
| GUEST HOUSE                          | 392.00 S.F.   |
| EXISTING TOTAL                       | 1,734.00 S.F. |
| EXISTING SITE COVERAGE:              |               |