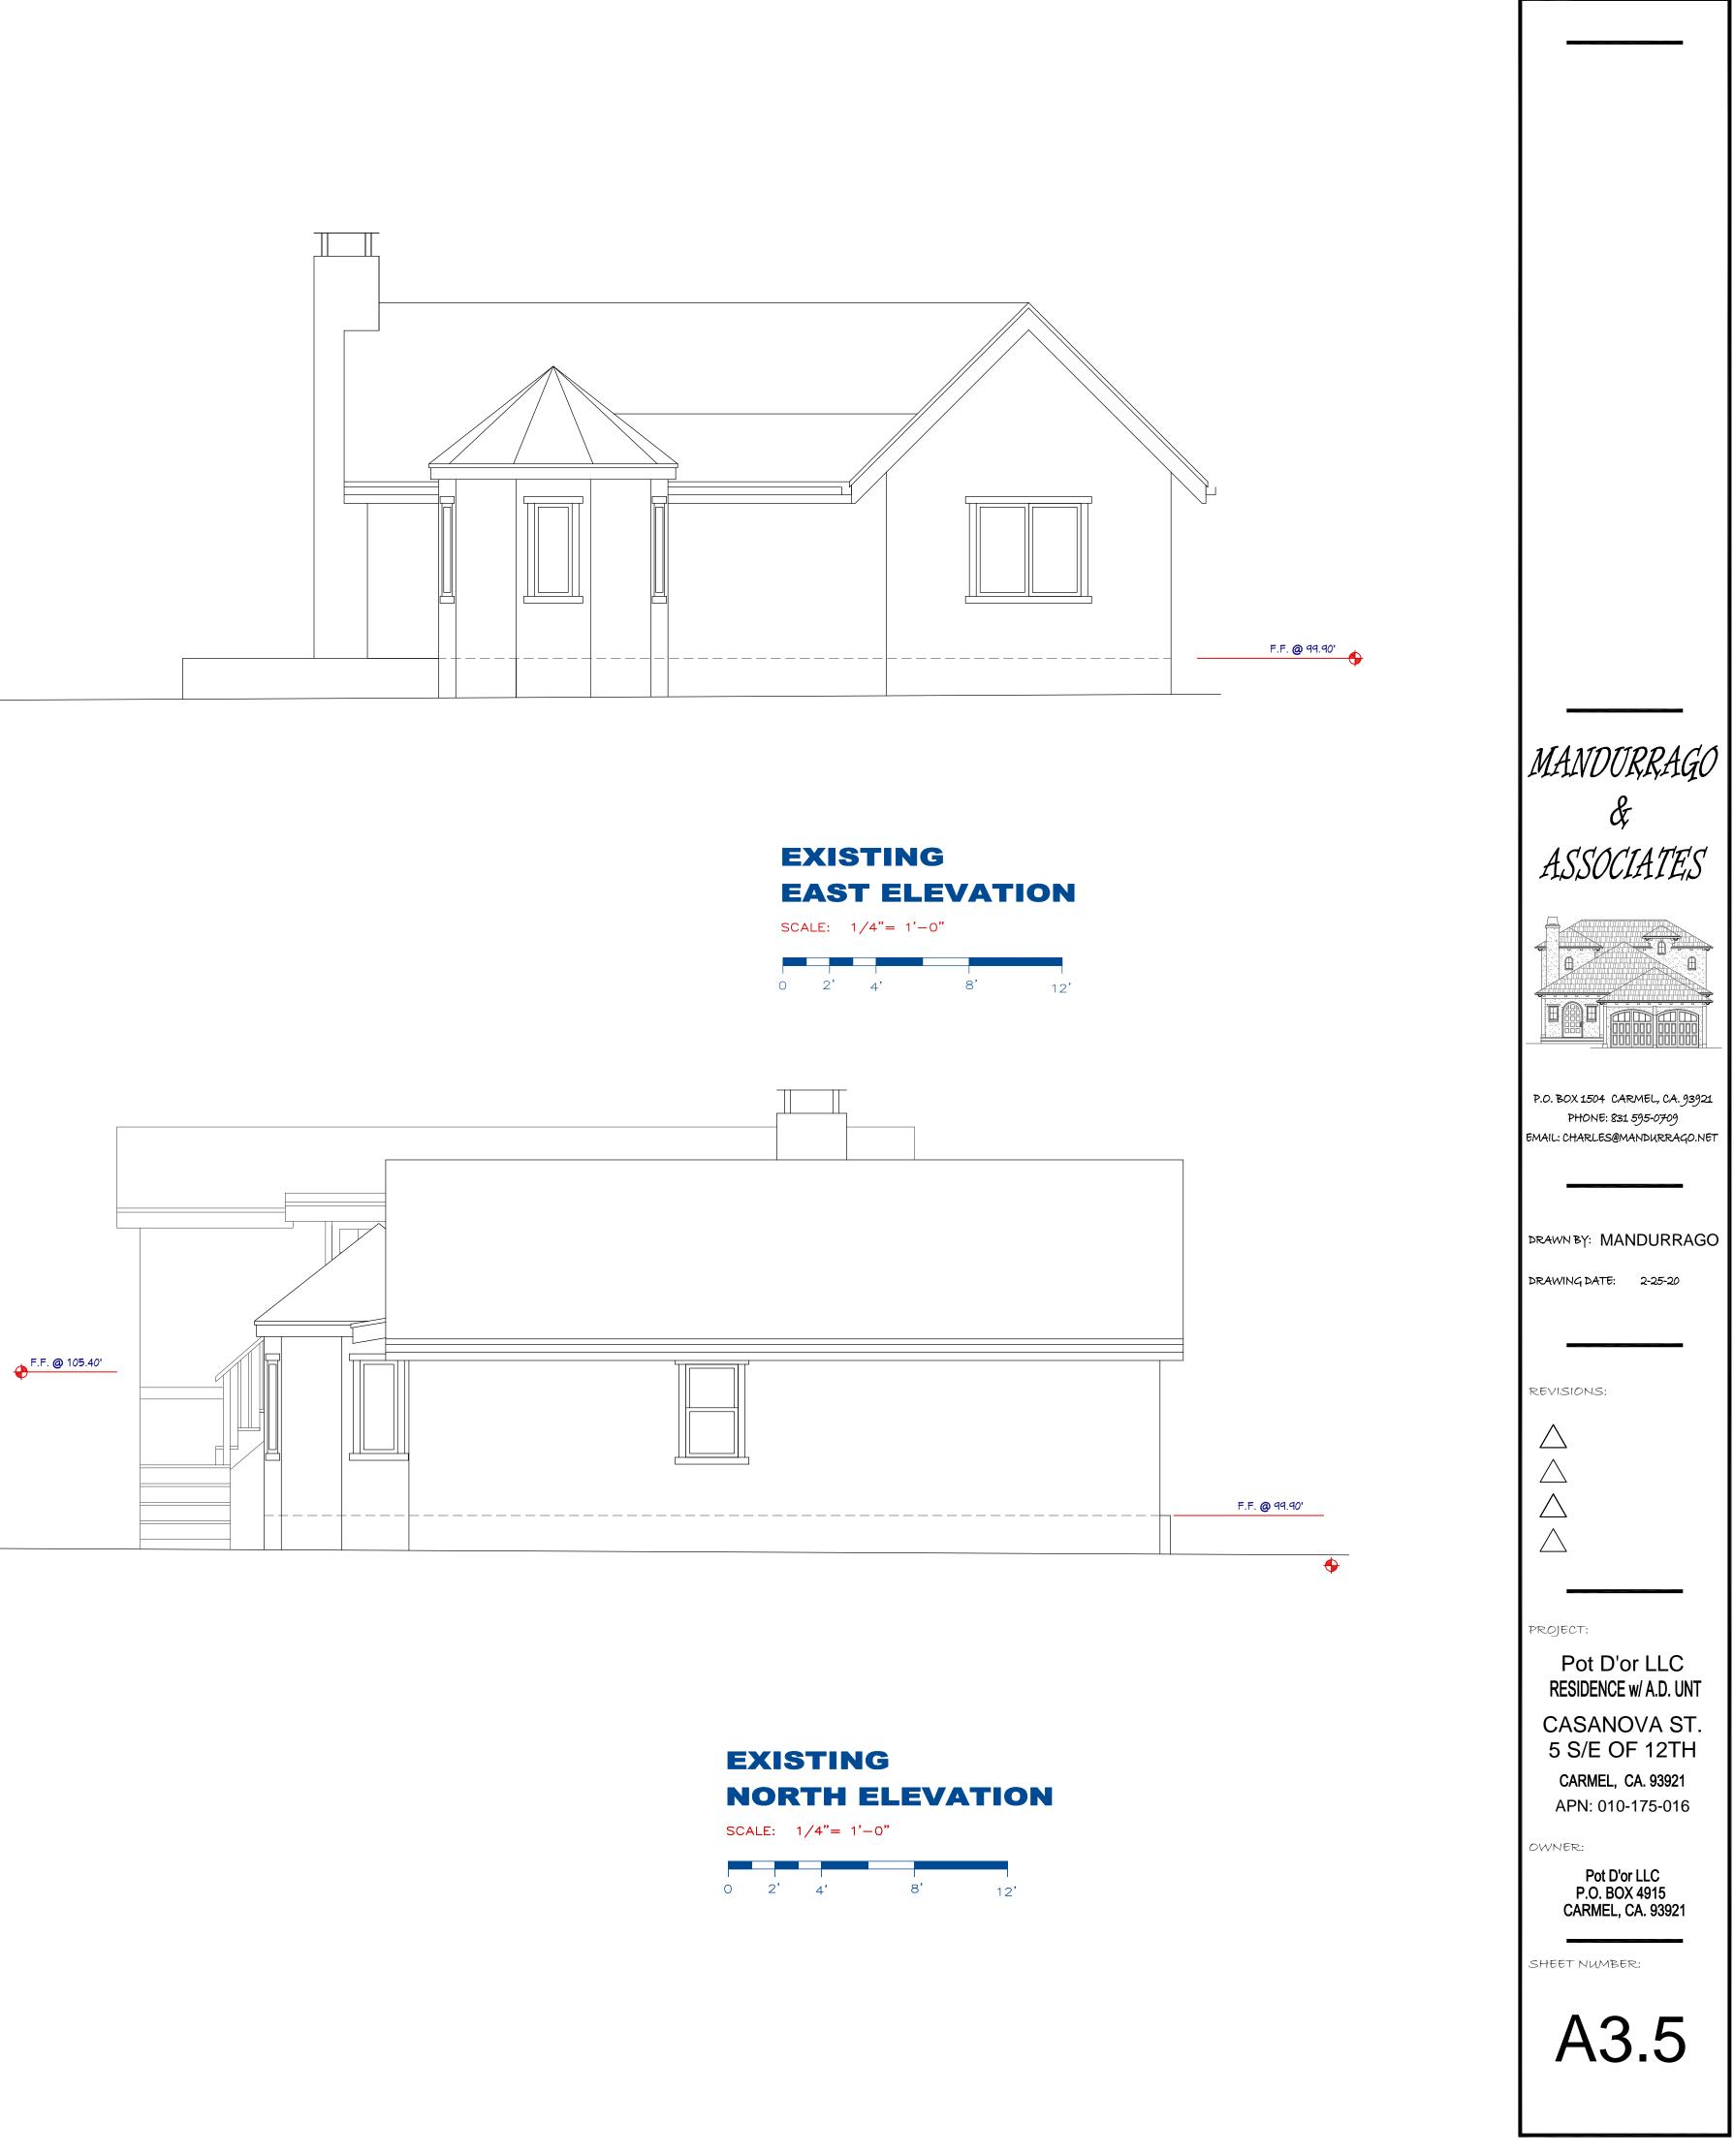

SHEET INDEX

SITE ASSESSMENT ITE PLAN AVERAGE GRADE PLAN FLOOR PLANS D FLOOR PLAN OF PLANS EVATIONS EVATIONS EVATIONS ELEVATIONS ATIONS ATIONS OOR SCHEDULE NDSCAPE PLAN

Received

Mar. 2, 2020

Community Planning &

### EXISTING FLOOR AREA:

| MAIN RESIDENCE                       |               |
|--------------------------------------|---------------|
| EXISTING MAIN RESIDENCE              | 950.00 S.F.   |
| DETACHED GARAGE w/ GUEST HOUSE ABOVE |               |
| GARAGE                               | 392.00 S.F.   |
| GUEST HOUSE                          | 392.00 S.F.   |
| EXISTING TOTAL                       | 1,734.00 S.F. |
| EXISTING SITE COVERAGE:              |               |