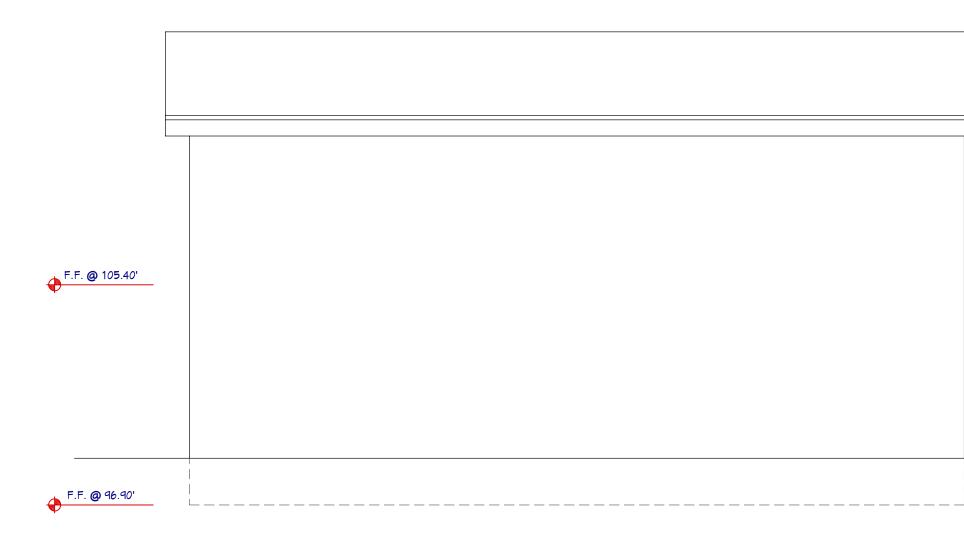

ay} $                       |
|                                                                                         |
| PROJECT:<br>Pot D'or LLC<br>RESIDENCE W/ A.D. UNT                                       |
| CASANOVA ST.<br>5 S/E OF 12TH<br>CARMEL, CA. 93921<br>APN: 010-175-016                  |
| Pot D'or LLC<br>P.O. BOX 4915<br>CARMEL, CA. 93921                                      |
| SHEET NUMBER:                                                                           |
| A3.2                                                                                    |
|                                                                                         |







STREET ELEVATION

STREET ELEVATION

### EXISTING STREETSCAPE

SCALE: 1/8"= 1'-0" 0 2' 4' 8' 12'



0 2' 4' 8' 12'

















### **EXISTING SOUTH ELEVATION** SCALE: 1/4"= 1'-0"

| 0 | 2' | 4' | 8' | 12' |
|---|----|----|----|-----|
|   |    |    |    |     |







### EXISTING G.H. / GARAGE **NORTH ELEVATION**











# TYPE "k"







TYPE "J"





TYPE "F"





TYPE "C"





|   | #          | + SIZE (FT/IN) |               |          | GLASS |                   |                  |
|---|------------|----------------|---------------|----------|-------|-------------------|------------------|
| - | -          | WIDTH          | HIEGHT        | QUANTITY | TYPE  | LOCATION          | NOTES            |
| k |            | 2'-0"          | 9'-0"         | 1        | TEMP. | ENTRY             |                  |
| Α | 2          | 7'-0"          | 9'-0"         | 1        | TEMP. | ENTRY