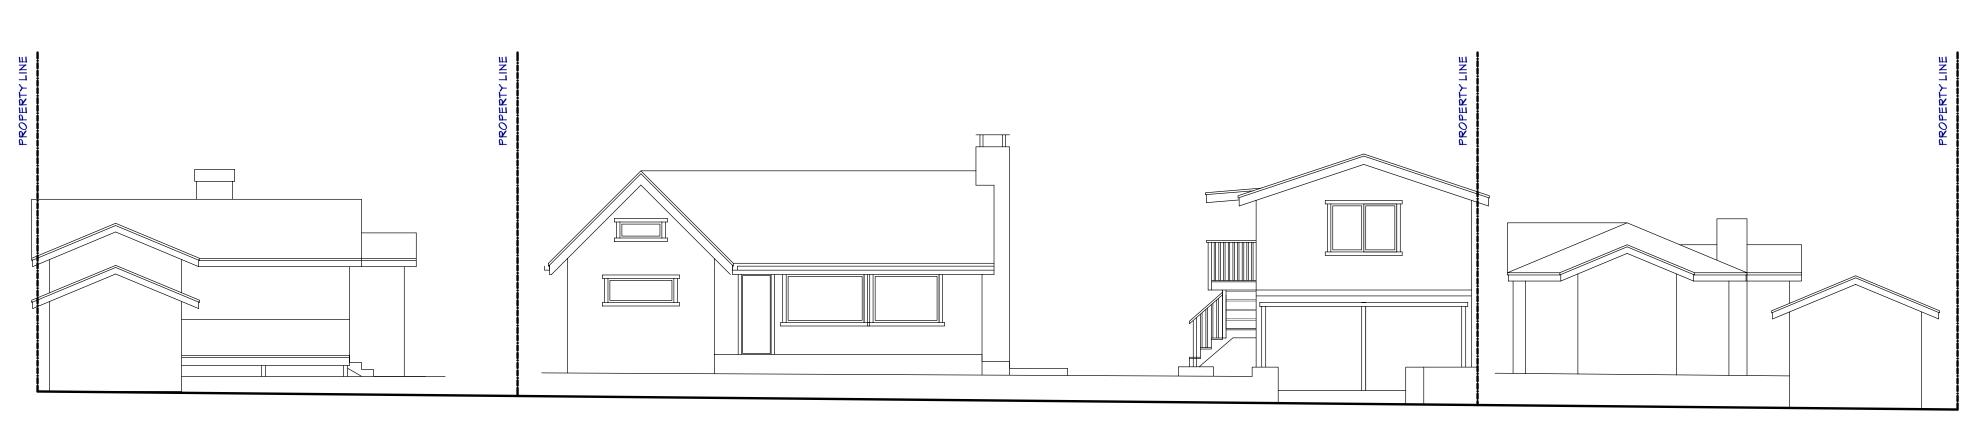

|
| $ \begin{array}{c} \bigtriangleup \\ \bigtriangleup \end{array} $                       |
|                                                                                         |
| PROJECT:<br>Pot D'or LLC<br>RESIDENCE W/ A.D. UNT                                       |
| CASANOVA ST.<br>5 S/E OF 12TH<br>CARMEL, CA. 93921<br>APN: 010-175-016                  |
| Pot D'or LLC<br>P.O. BOX 4915<br>CARMEL, CA. 93921                                      |
| SHEET NUMBER:                                                                           |
| A3.2                                                                                    |
|                                                                                         |







STREET ELEVATION

STREET ELEVATION

### EXISTING STREETSCAPE

SCALE: 1/8"= 1'-0" 0 2' 4' 8' 12'



0 2' 4' 8' 12'

















### **EXISTING SOUTH ELEVATION** SCALE: 1/4"= 1'-0"

| 0 | 2' | 4' | 8' | 12' |
|---|----|----|----|-----|
|   |    |    |    |     |







### EXISTING G.H. / GARAGE **NORTH ELEVATION**











# TYPE "k"







TYPE "J"





TYPE "F"





TYPE "C"





|   | #          | + SIZE (FT/IN) |               |          | GLASS |                   |                  |
|---|------------|----------------|---------------|----------|-------|-------------------|------------------|
| - | -          | WIDTH          | HIEGHT        | QUANTITY | TYPE  | LOCATION          | NOTES            |
| k |            | 2'-0"          | 9'-0"         | 1        | TEMP. | ENTRY