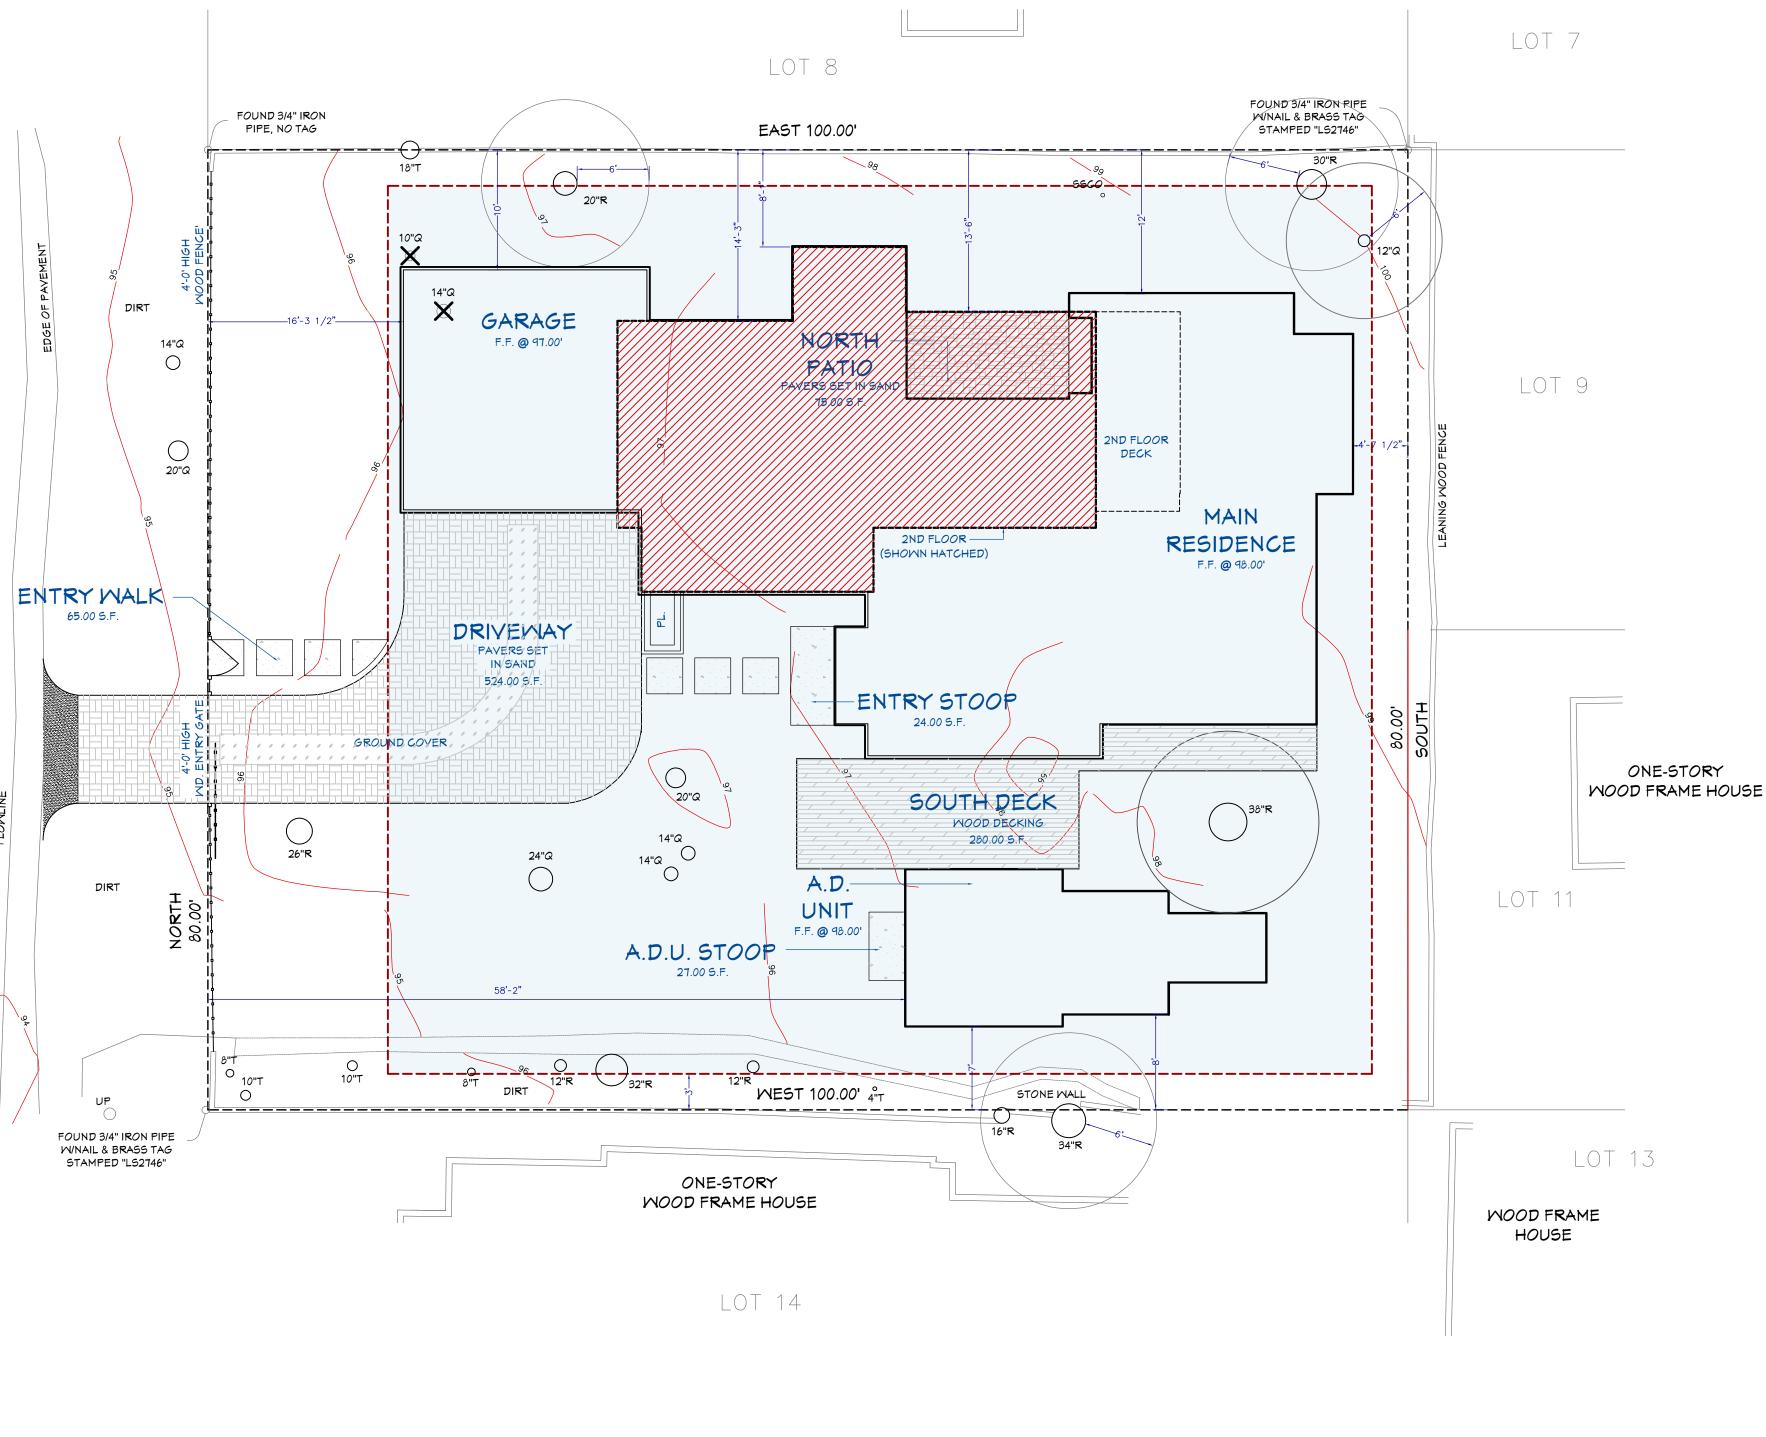

# POT D'OR LLC RESIDENCE w/ ACCESSORY DWELLING UNIT CASANOVA 5 S/E OF 12th STREET CARMEL-BY-THE-SEA, CALIFORNIA 93921

|                                                                    | PROJECT INFORMATION                                                                                                                                                                                                                                                                                                                                                                                                                                                                                                                                                                                                                                                                                                                                                                                                                                                                                                                                                                                                                                                                                                                                                                                                                                                                                                                                                                                                                                                                                                                        |                                           |
|--------------------------------------------------------------------|--------------------------------------------------------------------------------------------------------------------------------------------------------------------------------------------------------------------------------------------------------------------------------------------------------------------------------------------------------------------------------------------------------------------------------------------------------------------------------------------------------------------------------------------------------------------------------------------------------------------------------------------------------------------------------------------------------------------------------------------------------------------------------------------------------------------------------------------------------------------------------------------------------------------------------------------------------------------------------------------------------------------------------------------------------------------------------------------------------------------------------------------------------------------------------------------------------------------------------------------------------------------------------------------------------------------------------------------------------------------------------------------------------------------------------------------------------------------------------------------------------------------------------------------|-------------------------------------------|
| ADDRESS:                                                           | CASANOVA 5 S/E OF 12TH STREET                                                                                                                                                                                                                                                                                                                                                                                                                                                                                                                                                                                                                                                                                                                                                                                                                                                                                                                                                                                                                                                                                                                                                                                                                                                                                                                                                                                                                                                                                                              |                                           |
| PROJECT DESCRIPTION                                                | DEMOLISH A EXISTING SINGLE STORY MAIN RESIDENCE & 2 STORY<br>DETACHED GARAGE WITH GUESTHOUSE ABOVE AND PROPOSE A<br>TWO STORY MAIN RESIDENCE WITH ATTACHED 2-CAR GARAGE AND<br>A DETACHED A.D. UNIT. 2 OAKS 10" & 14" ARE TO BE REMOVED                                                                                                                                                                                                                                                                                                                                                                                                                                                                                                                                                                                                                                                                                                                                                                                                                                                                                                                                                                                                                                                                                                                                                                                                                                                                                                    | ARCHITECTURAL                             |
|                                                                    | 8.000.00 S.F.                                                                                                                                                                                                                                                                                                                                                                                                                                                                                                                                                                                                                                                                                                                                                                                                                                                                                                                                                                                                                                                                                                                                                                                                                                                                                                                                                                                                                                                                                                                              | A 0.0 TITLE SHEET<br>A 1.0 SITE PLAN      |
| ZONING:                                                            | R-1                                                                                                                                                                                                                                                                                                                                                                                                                                                                                                                                                                                                                                                                                                                                                                                                                                                                                                                                                                                                                                                                                                                                                                                                                                                                                                                                                                                                                                                                                                                                        | A 1.1 PRELIMINARY S<br>A 1.2 DEMOLITION S |
| <u>A.P.N.:</u>                                                     | 010-175-016                                                                                                                                                                                                                                                                                                                                                                                                                                                                                                                                                                                                                                                                                                                                                                                                                                                                                                                                                                                                                                                                                                                                                                                                                                                                                                                                                                                                                                                                                                                                | A 1.3 FLOOR LEVEL                         |
| OCCUPANCY GROUP:                                                   | (R3)                                                                                                                                                                                                                                                                                                                                                                                                                                                                                                                                                                                                                                                                                                                                                                                                                                                                                                                                                                                                                                                                                                                                                                                                                                                                                                                                                                                                                                                                                                                                       | A 2.0 PROPOSED 15<br>A 2.1 PROPOSED 2N    |
| TYPE OF CONSTRUCTION:                                              | ҮВ                                                                                                                                                                                                                                                                                                                                                                                                                                                                                                                                                                                                                                                                                                                                                                                                                                                                                                                                                                                                                                                                                                                                                                                                                                                                                                                                                                                                                                                                                                                                         | A 2.2 PROPOSED R                          |
| FLOOR AREA                                                         |                                                                                                                                                                                                                                                                                                                                                                                                                                                                                                                                                                                                                                                                                                                                                                                                                                                                                                                                                                                                                                                                                                                                                                                                                                                                                                                                                                                                                                                                                                                                            | A 3.0 PROPOSED EL                         |
|                                                                    |                                                                                                                                                                                                                                                                                                                                                                                                                                                                                                                                                                                                                                                                                                                                                                                                                                                                                                                                                                                                                                                                                                                                                                                                                                                                                                                                                                                                                                                                                                                                            | A 3.1 PROPOSED EL<br>A 3.2 PROPOSED EL    |
| ALLOWED 40.0                                                       | % 3,200.00 S.F.                                                                                                                                                                                                                                                                                                                                                                                                                                                                                                                                                                                                                                                                                                                                                                                                                                                                                                                                                                                                                                                                                                                                                                                                                                                                                                                                                                                                                                                                                                                            | A 3.3 STREETSCAP                          |
|                                                                    |                                                                                                                                                                                                                                                                                                                                                                                                                                                                                                                                                                                                                                                                                                                                                                                                                                                                                                                                                                                                                                                                                                                                                                                                                                                                                                                                                                                                                                                                                                                                            | A 3.4 EXISTING ELE<br>A 3.5 EXISTING ELE  |
| 1ST FLOOR                                                          | 2,183.00 S.F.<br>644.00 S.F.                                                                                                                                                                                                                                                                                                                                                                                                                                                                                                                                                                                                                                                                                                                                                                                                                                                                                                                                                                                                                                                                                                                                                                                                                                                                                                                                                                                                                                                                                                               | A 4.0 WINDOW & DO                         |
| 2ND FLOOR<br>GUEST HOUSE                                           | 305.00 S.F.                                                                                                                                                                                                                                                                                                                                                                                                                                                                                                                                                                                                                                                                                                                                                                                                                                                                                                                                                                                                                                                                                                                                                                                                                                                                                                                                                                                                                                                                                                                                | L 1.0 PROPOSED LA                         |
|                                                                    |                                                                                                                                                                                                                                                                                                                                                                                                                                                                                                                                                                                                                                                                                                                                                                                                                                                                                                                                                                                                                                                                                                                                                                                                                                                                                                                                                                                                                                                                                                                                            |                                           |
| <u>TOTAL:</u> 39.1                                                 |                                                                                                                                                                                                                                                                                                                                                                                                                                                                                                                                                                                                                                                                                                                                                                                                                                                                                                                                                                                                                                                                                                                                                                                                                                                                                                                                                                                                                                                                                                                                            |                                           |
| SITE COVERAGE                                                      |                                                                                                                                                                                                                                                                                                                                                                                                                                                                                                                                                                                                                                                                                                                                                                                                                                                                                                                                                                                                                                                                                                                                                                                                                                                                                                                                                                                                                                                                                                                                            |                                           |
|                                                                    | H BONUSES) 945.0 S.F.                                                                                                                                                                                                                                                                                                                                                                                                                                                                                                                                                                                                                                                                                                                                                                                                                                                                                                                                                                                                                                                                                                                                                                                                                                                                                                                                                                                                                                                                                                                      |                                           |
| PERVIOUS / SEMI-PERVIUOS                                           |                                                                                                                                                                                                                                                                                                                                                                                                                                                                                                                                                                                                                                                                                                                                                                                                                                                                                                                                                                                                                                                                                                                                                                                                                                                                                                                                                                                                                                                                                                                                            |                                           |
| DRIVEWAY                                                           | 524.00 S.F.                                                                                                                                                                                                                                                                                                                                                                                                                                                                                                                                                                                                                                                                                                                                                                                                                                                                                                                                                                                                                                                                                                                                                                                                                                                                                                                                                                                                                                                                                                                                |                                           |
| SOUTH DECK                                                         | 280.00 S.F.                                                                                                                                                                                                                                                                                                                                                                                                                                                                                                                                                                                                                                                                                                                                                                                                                                                                                                                                                                                                                                                                                                                                                                                                                                                                                                                                                                                                                                                                                                                                |                                           |
| IMPERVIOUS                                                         |                                                                                                                                                                                                                                                                                                                                                                                                                                                                                                                                                                                                                                                                                                                                                                                                                                                                                                                                                                                                                                                                                                                                                                                                                                                                                                                                                                                                                                                                                                                                            |                                           |
| A.D.U. STOOP                                                       | 21.00 S.F.                                                                                                                                                                                                                                                                                                                                                                                                                                                                                                                                                                                                                                                                                                                                                                                                                                                                                                                                                                                                                                                                                                                                                                                                                                                                                                                                                                                                                                                                                                                                 |                                           |
| ENTRY MALK & STOOP                                                 | 89.00 S.F.                                                                                                                                                                                                                                                                                                                                                                                                                                                                                                                                                                                                                                                                                                                                                                                                                                                                                                                                                                                                                                                                                                                                                                                                                                                                                                                                                                                                                                                                                                                                 |                                           |
| NORTH PATIO                                                        | 75.00 S.F.                                                                                                                                                                                                                                                                                                                                                                                                                                                                                                                                                                                                                                                                                                                                                                                                                                                                                                                                                                                                                                                                                                                                                                                                                                                                                                                                                                                                                                                                                                                                 |                                           |
| TOTAL:                                                             | 995.00 S.F.                                                                                                                                                                                                                                                                                                                                                                                                                                                                                                                                                                                                                                                                                                                                                                                                                                                                                                                                                                                                                                                                                                                                                                                                                                                                                                                                                                                                                                                                                                                                |                                           |
| HEIGHT LIMIT:                                                      | 24'-0"                                                                                                                                                                                                                                                                                                                                                                                                                                                                                                                                                                                                                                                                                                                                                                                                                                                                                                                                                                                                                                                                                                                                                                                                                                                                                                                                                                                                                                                                                                                                     |                                           |
|                                                                    | (2) <i>O</i> AKS - 12" & 14"                                                                                                                                                                                                                                                                                                                                                                                                                                                                                                                                                                                                                                                                                                                                                                                                                                                                                                                                                                                                                                                                                                                                                                                                                                                                                                                                                                                                                                                                                                               |                                           |
| OWNER:                                                             | Pot D'or LLC<br>P.O. BOX 4915                                                                                                                                                                                                                                                                                                                                                                                                                                                                                                                                                                                                                                                                                                                                                                                                                                                                                                                                                                                                                                                                                                                                                                                                                                                                                                                                                                                                                                                                                                              |                                           |
| DEGICNER.                                                          | CARMEL, CA. 93921                                                                                                                                                                                                                                                                                                                                                                                                                                                                                                                                                                                                                                                                                                                                                                                                                                                                                                                                                                                                                                                                                                                                                                                                                                                                                                                                                                                                                                                                                                                          |                                           |
| DESIGNER:                                                          | CHARLES MANDURRAGO<br>MANDURRAGO & ASSOCIATES<br>P.O. BOX 1504<br>CARMEL, CA. 93921                                                                                                                                                                                                                                                                                                                                                                                                                                                                                                                                                                                                                                                                                                                                                                                                                                                                                                                                                                                                                                                                                                                                                                                                                                                                                                                                                                                                                                                        |                                           |
|                                                                    | PARCEL MAP                                                                                                                                                                                                                                                                                                                                                                                                                                                                                                                                                                                                                                                                                                                                                                                                                                                                                                                                                                                                                                                                                                                                                                                                                                                                                                                                                                                                                                                                                                                                 |                                           |
| Provided by:                                                       |                                                                                                                                                                                                                                                                                                                                                                                                                                                                                                                                                                                                                                                                                                                                                                                                                                                                                                                                                                                                                                                                                                                                                                                                                                                                                                                                                                                                                                                                                                                                            |                                           |
| PARCELOUEST                                                        | TAX CODE AREA 1-00 COUNTY OF I<br>ASSESSOR<br>BQOK 010 P                                                                                                                                                                                                                                                                                                                                                                                                                                                                                                                                                                                                                                                                                                                                                                                                                                                                                                                                                                                                                                                                                                                                                                                                                                                                                                                                                                                                                                                                                   | 'S MAP                                    |
| 1 · ·                                                              | SCALE: 1 in.=100 FT.<br>16-5                                                                                                                                                                                                                                                                                                                                                                                                                                                                                                                                                                                                                                                                                                                                                                                                                                                                                                                                                                                                                                                                                                                                                                                                                                                                                                                                                                                                                                                                                                               |                                           |
| 15–9 <sub>2</sub>                                                  | 171 DOLORES STREET (172)                                                                                                                                                                                                                                                                                                                                                                                                                                                                                                                                                                                                                                                                                                                                                                                                                                                                                                                                                                                                                                                                                                                                                                                                                                                                                                                                                                                                                                                                                                                   |                                           |
|                                                                    | $\begin{array}{c c c c c c c c c c c c c c c c c c c $                                                                                                                                                                                                                                                                                                                                                                                                                                                                                                                                                                                                                                                                                                                                                                                                                                                                                                                                                                                                                                                                                                                                                                                                                                                                                                                                                                                                                                                                                     |                                           |
| AVENUE<br>AVENUE<br>AVENUE<br>AVENUE<br>AVENUE<br>AVENUE<br>AVENUE | $\begin{array}{c ccccccccccccccccccccccccccccccccccc$                                                                                                                                                                                                                                                                                                                                                                                                                                                                                                                                                                                                                                                                                                                                                                                                                                                                                                                                                                                                                                                                                                                                                                                                                                                                                                                                                                                                                                                                                      |                                           |
|                                                                    | $\begin{array}{c c c c c c c c c c c c c c c c c c c $                                                                                                                                                                                                                                                                                                                                                                                                                                                                                                                                                                                                                                                                                                                                                                                                                                                                                                                                                                                                                                                                                                                                                                                                                                                                                                                                                                                                                                                                                     | /38                                       |
| (174) <sup>37,8</sup> 40<br>(174) (1) g@                           |                                                                                                                                                                                                                                                                                                                                                                                                                                                                                                                                                                                                                                                                                                                                                                                                                                                                                                                                                                                                                                                                                                                                                                                                                                                                                                                                                                                                                                                                                                                                            |                                           |
|                                                                    | $ \begin{array}{c ccccccccccccccccccccccccccccccccccc$                                                                                                                                                                                                                                                                                                                                                                                                                                                                                                                                                                                                                                                                                                                                                                                                                                                                                                                                                                                                                                                                                                                                                                                                                                                                                                                                                                                                                                                                                     |                                           |
| 18-6<br><u>18-6</u><br><u>52</u><br><u>40</u>                      |                                                                                                                                                                                                                                                                                                                                                                                                                                                                                                                                                                                                                                                                                                                                                                                                                                                                                                                                                                                                                                                                                                                                                                                                                                                                                                                                                                                                                                                                                                                                            |                                           |
| ω 82l.9                                                            |                                                                                                                                                                                                                                                                                                                                                                                                                                                                                                                                                                                                                                                                                                                                                                                                                                                                                                                                                                                                                                                                                                                                                                                                                                                                                                                                                                                                                                                                                                                                            |                                           |
| H (22) 3                                                           | $3 \odot \odot$                                                                                                                                                                                                                                                                                                                                                                                                                                                                                                                                                                                                                                                                                                                                                                                                                                                                                                                                                                                                                                                                                                                                                                                                                                                                                                                                                                                                                      |                                           |
|                                                                    | $ \begin{array}{c} 6 \\ 8 \\ 7 \\ 7 \\ 7 \\ 7 \\ 7 \\ 7 \\ 7 \\ 7 \\ 7 \\ 7 \\ 7 \\ 7 \\ 7 \\ 7 \\ 7 \\ 7 \\ 7 \\ 7 \\ 7 \\ 7 \\ 7 \\ 7 \\ 7 \\ 7 \\ 7 \\ 7 \\ 7 \\ 7 \\ 7 \\ 7 \\ 7 \\ 7 \\ 7 \\ 7 \\ 7 \\ 7 \\ 7 \\ 7 \\ 7 \\ 7 \\ 7 \\ 7 \\ 7 \\ 7 \\ 7 \\ 7 \\ 7 \\ 7 \\ 7 \\ 7 \\ 7 \\ 7 \\ 7 \\ 7 \\ 7 \\ 7 \\ 7 \\ 7 \\ 7 \\ 7 \\ 7 \\ 7 \\ 7 \\ 7 \\ 7 \\ 7 \\ 7 \\ 7 \\ 7 \\ 7 \\ 7 \\ 7 \\ 7 \\ 7 \\ 7 \\ 7 \\ 7 \\ 7 \\ 7 \\ 7 \\ 7 \\ 7 \\ 7 \\ 7 \\ 7 \\ 7 \\ 7 \\ 7 \\ 7 \\ 7 \\ 7 \\ 7 \\ 7 \\ 7 \\ 7 \\ 7 \\ 7 \\ 7 \\ 7 \\ 7 \\ 7 \\ 7 \\ 7 \\ 7 \\ 7 \\ 7 \\ 7 \\ 7 \\ 7 \\ 7 \\ 7 \\ 7 \\ 7 \\ 7 \\ 7 \\ 7 \\ 7 \\ 7 \\ 7 \\ 7 \\ 7 \\ 7 \\ 7 \\ 7 \\ 7 \\ 7 \\ 7 \\ 7 \\ 7 \\ 7 \\ 7 \\ 7 \\ 7 \\ 7 \\ 7 \\ 7 \\ 7 \\ 7 \\ 7 \\ 7 \\ 7 \\ 7 \\ 7 \\ 7 \\ 7 \\ 7 \\ 7 \\ 7 \\ 7 \\ 7 \\ 7 \\ 7 \\ 7 \\ 7 \\ 7 \\ 7 \\ 7 \\ 7 \\ 7 \\ 7 \\ 7 \\ 7 \\ 7 \\ 7 \\ 7 \\ 7 \\ 7 \\ 7 \\ 7 \\ 7 \\ 7 \\ 7 \\ 7 \\ 7 \\ 7 \\ 7 \\ 7 \\ 7 \\ 7 \\ 7 \\ 7 \\ 7 \\ 7 \\ 7 \\ 7 \\ 7 \\ 7 \\ 7 \\ 7 \\ 7 \\ 7 \\ 7 \\ 7 \\ 7 \\ 7 \\ 7 \\ 7 \\ 7 \\ 7 \\ 7 \\ 7 \\ 7 \\ 7 \\ 7 \\ 7 \\ 7 \\ 7 \\ 7 \\ 7 \\ 7 \\ 7 \\ 7 \\ 7 \\ 7 \\ 7 \\ 7 \\ 7 \\ 7 \\ 7 \\ 7 \\ 7 \\ 7 \\ 7 \\ 7 \\ 7 \\ 7 \\ 7 \\ 7 \\ 7 \\ 7 \\ 7 \\ 7 \\ 7 \\ 7 \\ 7 \\ 7 \\ 7 \\ 7 \\ 7 \\ 7 \\ 7 \\ 7 \\ 7 \\ 7 \\ 7 \\ 7 \\ 7 \\ 7 \\ 7 \\ 7 \\ 7 \\ 7 \\ 7 \\ 7 \\ 7 \\ 7 \\ 7 \\ 7 \\ 7 \\ 7 \\ 7 \\ 7 \\ 7 \\ 7 \\ 7 \\ 7 \\ 7 \\ 7 \\ 7 \\ 7 \\ 7 \\ 7 \\ 7 \\ 7 \\ 7 \\ 7 \\ 7 \\ 7 \\ 7 \\ 7 \\ 7 \\ 7 \\ 7 \\ 7 \\ 7 \\ 7 \\ 7 \\ 7 \\ 7 \\ \mathbf$ |                                           |
| 47. 40.                                                            | $\begin{array}{c ccccccccccccccccccccccccccccccccccc$                                                                                                                                                                                                                                                                                                                                                                                                                                                                                                                                                                                                                                                                                                                                                                                                                                                                                                                                                                                                                                                                                                                                                                                                                                                                                                                                                                                                                                                                                      |                                           |
| 27-9                                                               |                                                                                                                                                                                                                                                                                                                                                                                                                                                                                                                                                                                                                                                                                                                                                                                                                                                                                                                                                                                                                                                                                                                                                                                                                                                                                                                                                                                                                                                                                                                                            |                                           |
| THIS MAP IS INTENDED TO BE USED FOR                                | 28-/ / / Carmel by the sea /                                                                                                                                                                                                                                                                                                                                                                                                                                                                                                                                                                                                                                                                                                                                                                                                                                                                                                                                                                                                                                                                                                                                                                                                                                                                                                                                                                                                                                                                                                               |                                           |