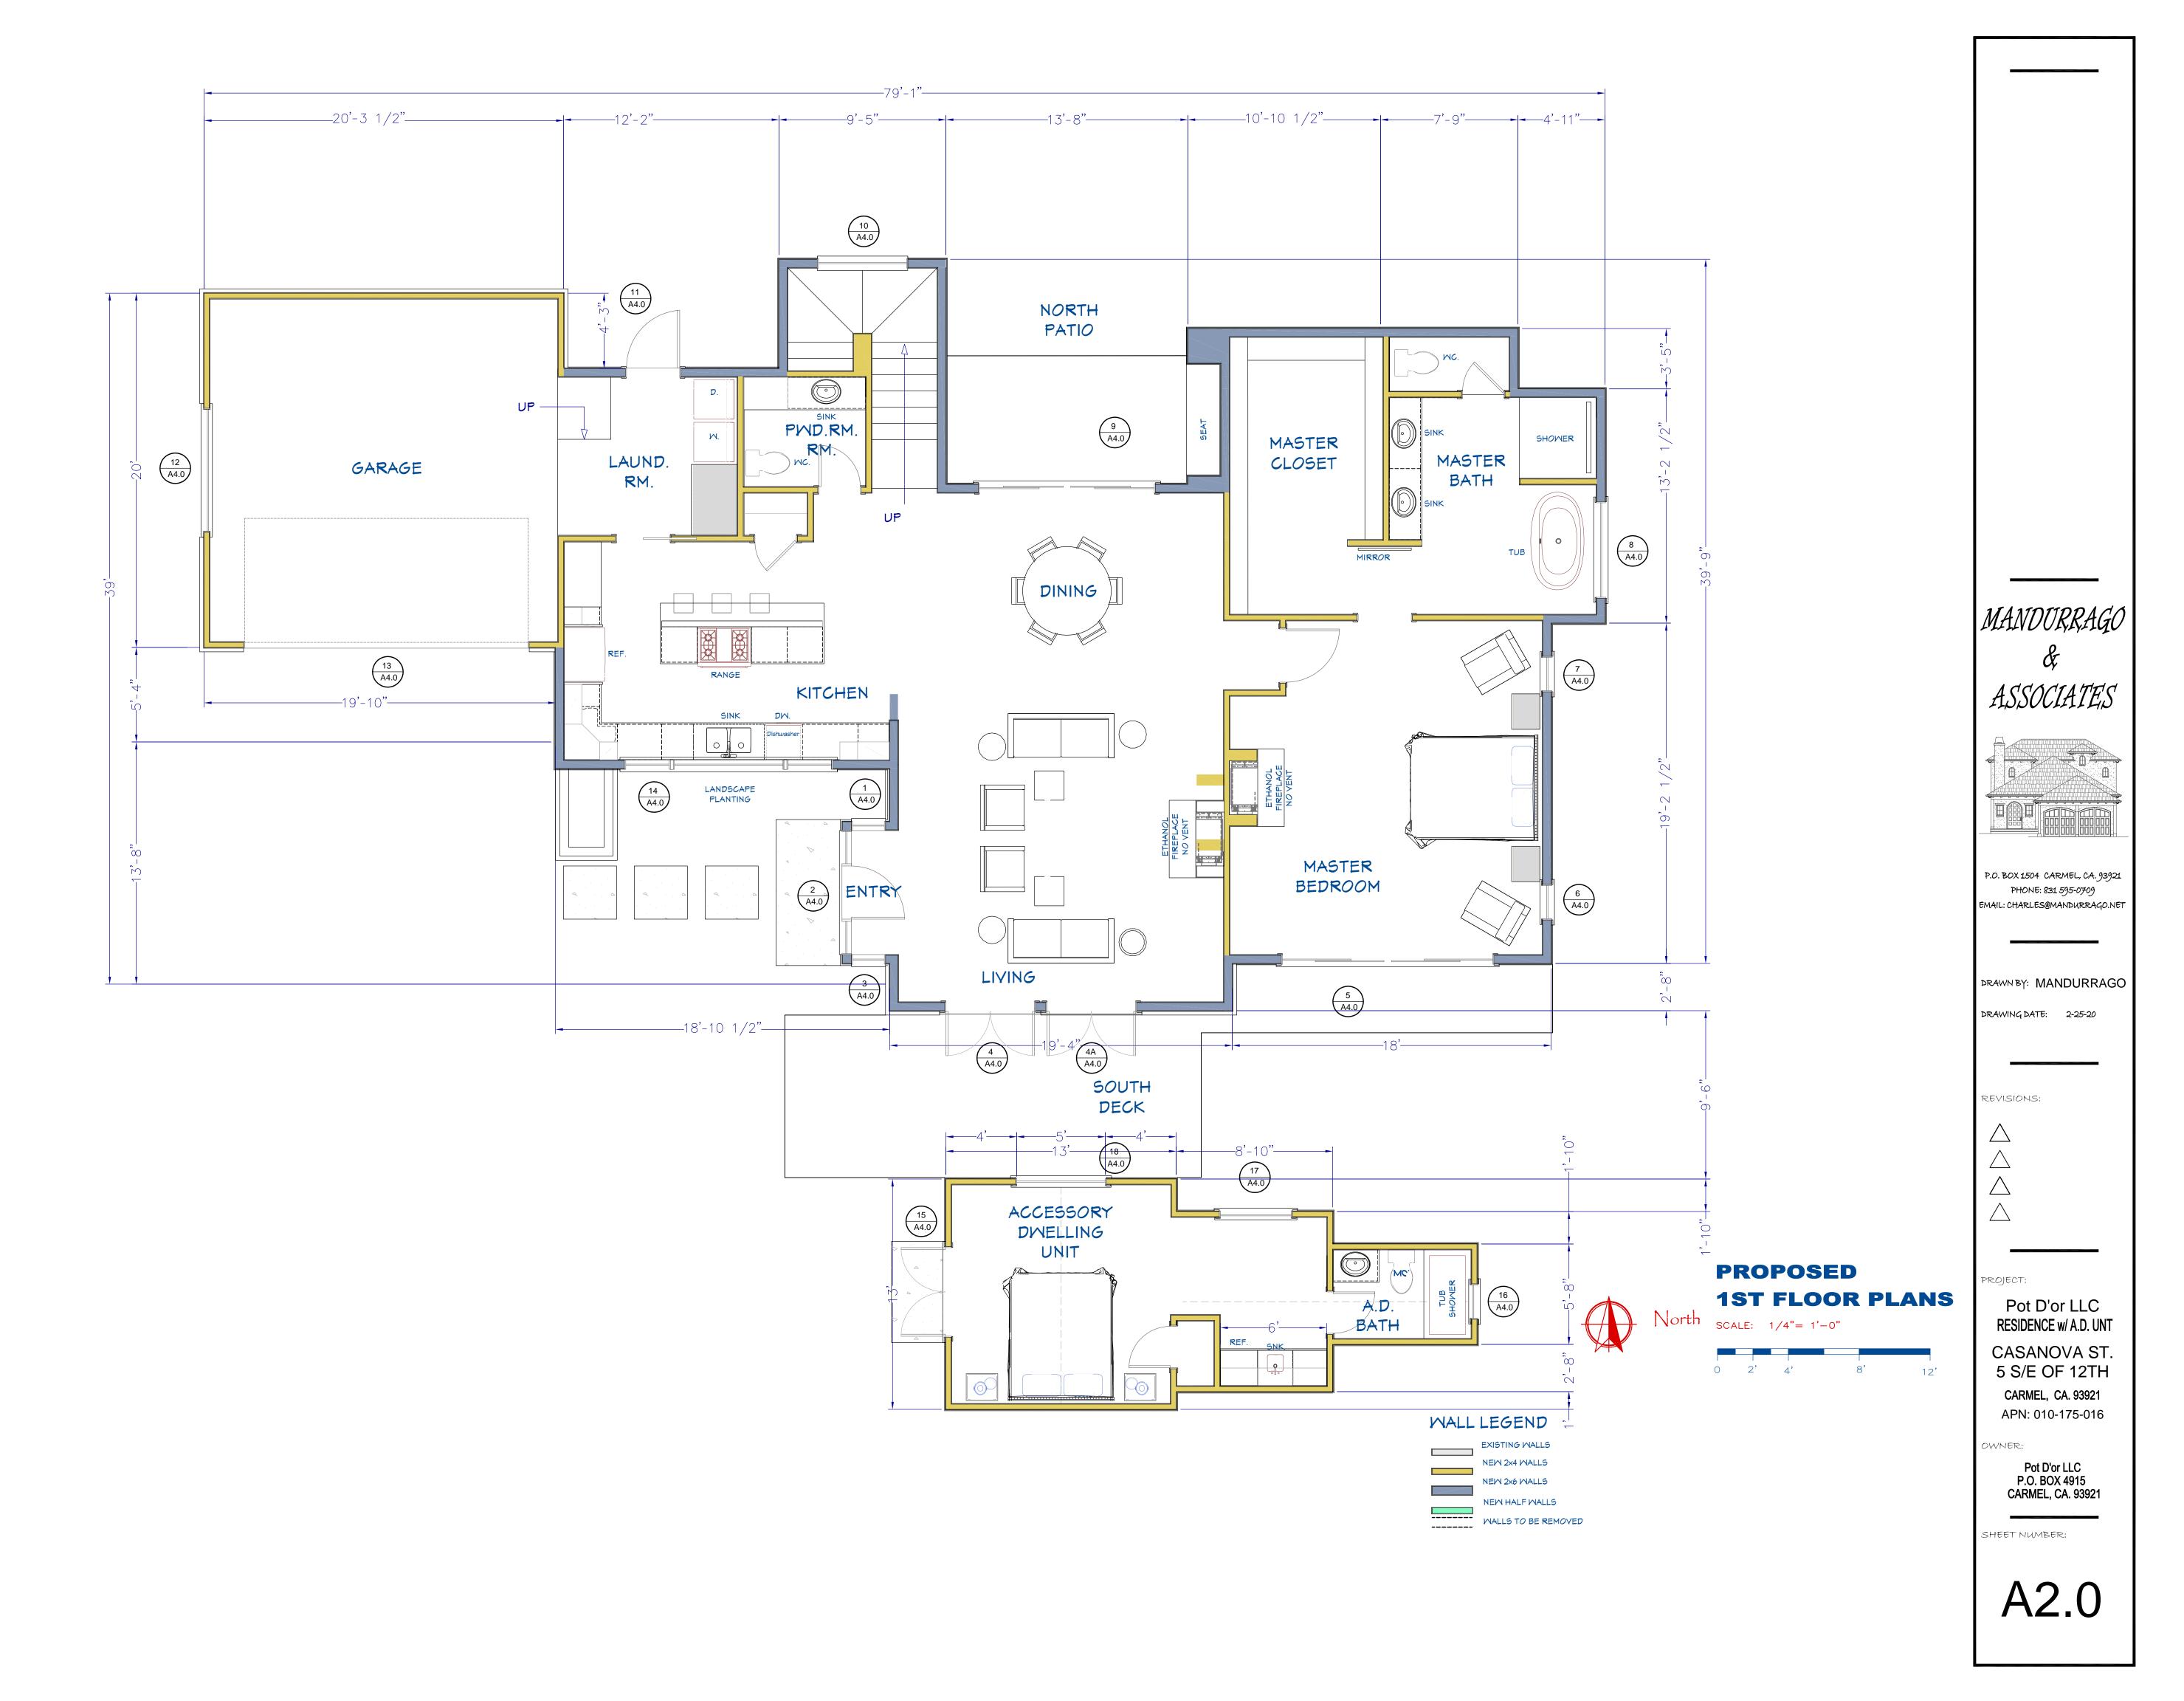

RVEYORS" IN A.C. PAVEMENT BENCHMARK ELEV.=94.00'(APPROX. NAVD88)













| MAIN RESIDEN | CE                      |
|--------------|-------------------------|
| ELEVATION    | STEPS                   |
| 97=0         | 21.20' × 0 = 0'         |
| 98=1         | 44.50' × 1 = 44.50'     |
| 99=2         | 43.60' × 2 = 87.20'     |
| SUM/LENGTH   | 131.70 / 109.30' = 1.22 |
| ELEY. 0/0    | 1.20' + 97 = 98.20'     |
| AVG. GRADE   | 98.20'                  |

| GUEST HOUSE |                    |
|-------------|--------------------|
| ELEVATION   | STEPS              |
| 97=0        | 17.60' × 0 = 0     |
| 98=1        | 10.00' × 1 = 10.00 |
| SUM/LENGTH  | 10.00' / 17.60"    |
| ELEV. ol 0  | .56' + 97 = 97.56' |
| AVG. GRADE  | 97.56'             |
|             |                    |



\_ \_ \_ \_ \_ \_ \_ \_ \_ \_ \_ \_ \_ \_ \_ \_ \_ \_ .





PARAPET WALL









PROPOSED

| $\sim$ |   |    |     |    |     |
|-----------------------------------------------------------------------|---|----|-----|----|-----|
|                                                                       | ר | 2' | , ' | g' | 1 0 |

| ī |                                                        |
|---|--------------------------------------------------------|
|   |                                                        |
|   |                                                        |
|   |                                                        |
|   |                                                        |
|   |                                                        |
|   |