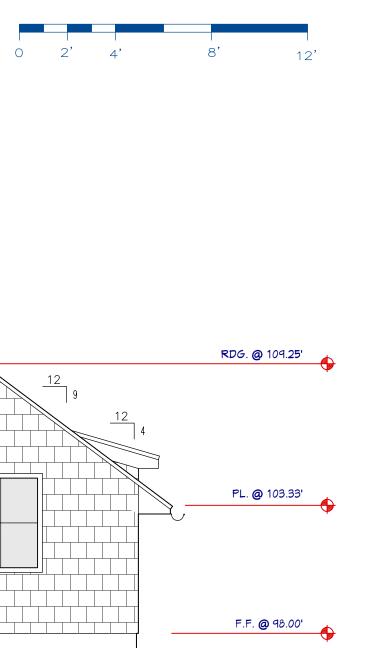

NGLES TYP. F.F. @ 98.00'

STEEL FRAMED DOOR



MANDURRAGO Ø, ASSOCIATES P.O. BOX 1504 CARMEL, CA. 93921 PHONE: 831 595-0709 EMAIL: CHARLES@MANDURRAGO.NET DRAWN BY: MANDURRAGO DRAWING DATE: 2-25-20 REVISIONS:  $\triangle$  $\triangle$  $\triangle$  $\triangle$ PROJECT: Pot D'or LLC **RESIDENCE w/ A.D. UNT** CASANOVA ST. 5 S/E OF 12TH CARMEL, CA. 93921 APN: 010-175-016 OWNER: Pot D'or LLC P.O. BOX 4915 CARMEL, CA. 93921 SHEET NUMBER: A3.0





# PROPOSED **NORTH ELEVATION** SCALE: 1/4"= 1'-0"

0 2' 4' 8' 12'

OWNER:

Pot D'or LLC P.O. BOX 4915

CARMEL, CA. 93921

SHEET NUMBER:

A3.

| F.F. @ 97.00' |  |
|---------------|--|
|               |  |
|               |  |







### PROPOSED **G.H. SOUTH ELEVATION**

| SCALE: | 1/4"= | 1'-0" |
|--------|-------|-------|
|--------|-------|-------|



# PROPOSED

# **G.H. NORTH ELEVATION**

SCALE: 1/4"= 1'-0"

| 2' | 4' | 8' | 12' |
|----|----|----|-----|

| MANDURRAGO                                                                              |
|-----------------------------------------------------------------------------------------|
| &<br>ASSOCIATES                                                                         |
|                                                                                         |
|                                                                                         |
| P.O. BOX 1504 CARMEL, CA. 93921<br>PHONE: 831 595-0709<br>EMAIL: CHARLES@MANDURRAGO.NET |
|                                                                                         |
| DRAWN BY: MANDURRAGO