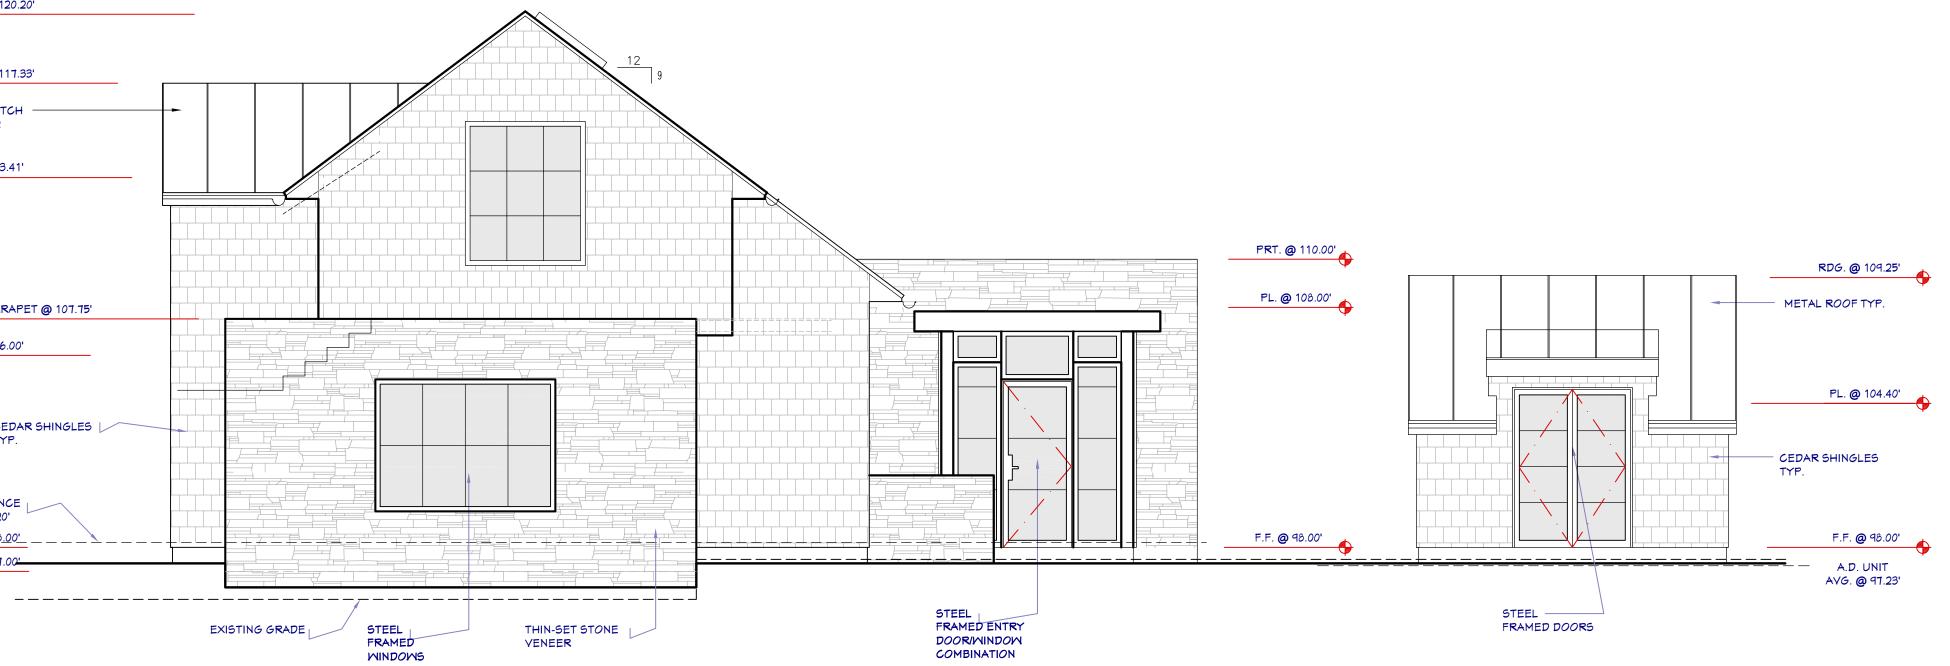

|
|   | CARMEL, CA. 93921                                      |
|   | APN: 010-175-016<br>OWNER:                             |
|   | Pot D'or LLC<br>P.O. BOX 4915                          |
|   | CARMEL, CA. 93921                                      |
|   | SHEET NUMBER:                                          |
|   |                                                        |
|   | A2.2                                                   |
|   |                                                        |

# RDG. @ 120.20' RIDGE @ 117.33' ROOF PITCH -9 :12 PL. @ 113.41' F.F. / PARAPET @ 107.75 PL. @ 106.00' CEDAR SHINGLES MAIN RESIDENCE AVG. @ 98.20' F.F. @ <u>98.00'</u> -F.F. @ 97.00 $\mathbf{A}$

PL. @ 109.13' F.F. / PARAPET @ 107.75 PL. @ 106.00' F.F. @ 97.00' THIN-SET STONE





### PROPOSED **WEST ELEVATION**

RDG. @ 120.20' RDG. @ 114.96 RDG. @ 113.92 METAL ROOF TYP. -PRT. @ 108.50' PL. @ 107.00' PL. @ 106.00' <── - CEDAR SHINGLES TYP. F.F. @ 98.00'

STEEL FRAMED DOOR



MANDURRAGO Ø, ASSOCIATES P.O. BOX 1504 CARMEL, CA. 93921 PHONE: 831 595-0709 EMAIL: CHARLES@MANDURRAGO.NET DRAWN BY: MANDURRAGO DRAWING DATE: 2-25-20 REVISIONS:  $\triangle$  $\triangle$  $\triangle$  $\triangle$ PROJECT: Pot D'or LLC **RESIDENCE w/ A.D. UNT** CASANOVA ST. 5 S/E OF 12TH CARMEL, CA. 93921 APN: 010-175-016 OWNER: Pot D'or LLC P.O. BOX 4915 CARMEL, CA. 93921 SHEET NUMBER: A3.0





# PROPOSED **NORTH ELEVATION** SCALE: 1/4"= 1'-0"

0 2' 4' 8' 12'

OWNER:

Pot D'or LLC P.O. BOX 4915

CARMEL, CA. 93921

SHEET NUMBER:

A3.

| F.F. @ 97.00' |  |
|---------------|--|
|