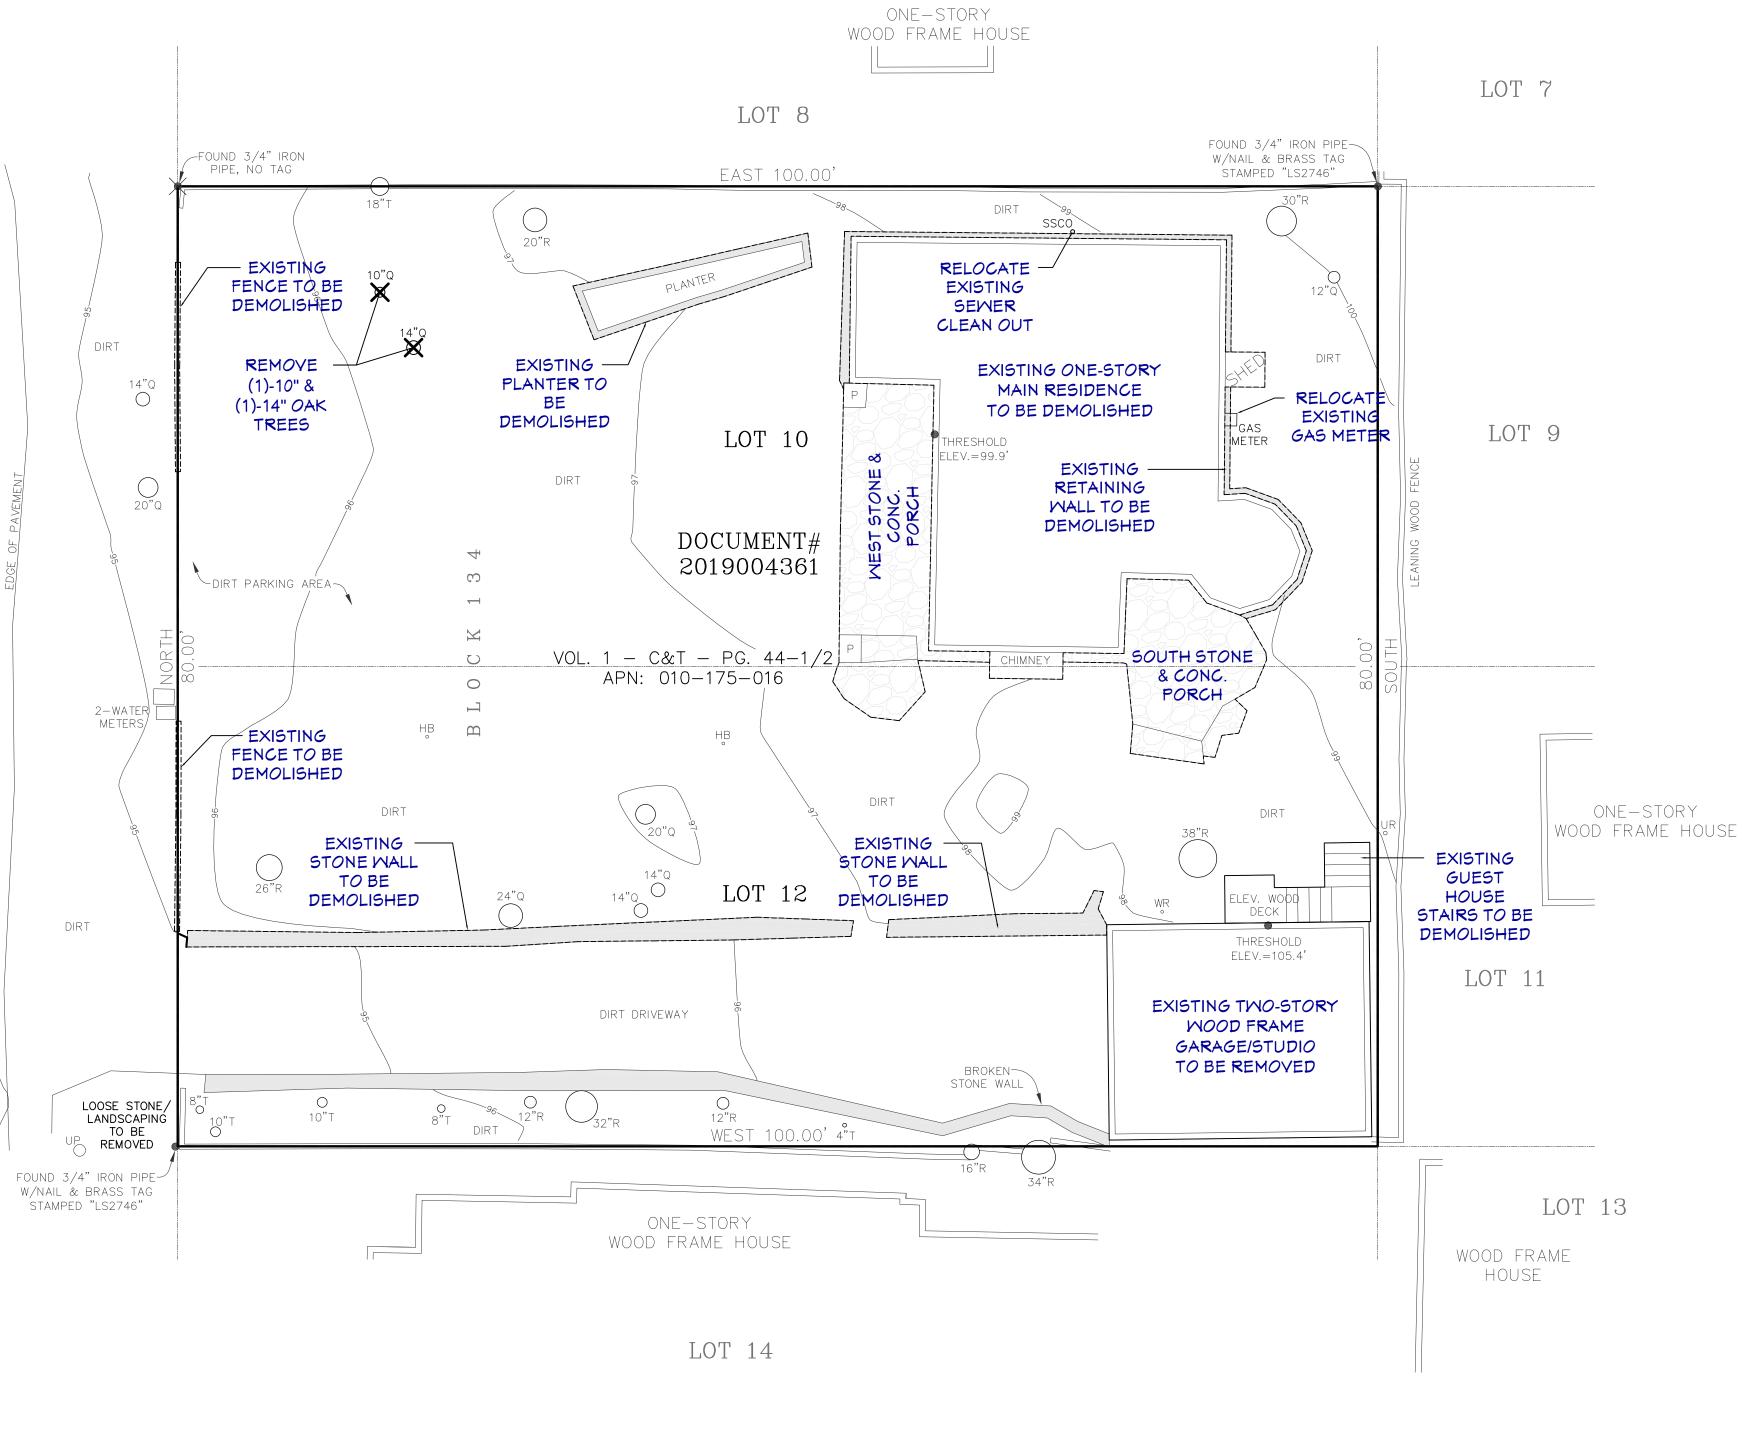

### EXISTING FLOOR AREA:

| MAIN RESIDENCE                       |               |
|--------------------------------------|---------------|
| EXISTING MAIN RESIDENCE              | 950.00 S.F.   |
| DETACHED GARAGE w/ GUEST HOUSE ABOVE |               |
| GARAGE                               | 392.00 S.F.   |
| GUEST HOUSE                          | 392.00 S.F.   |
| EXISTING TOTAL                       | 1,734.00 S.F. |
| EXISTING SITE COVERAGE:              |               |