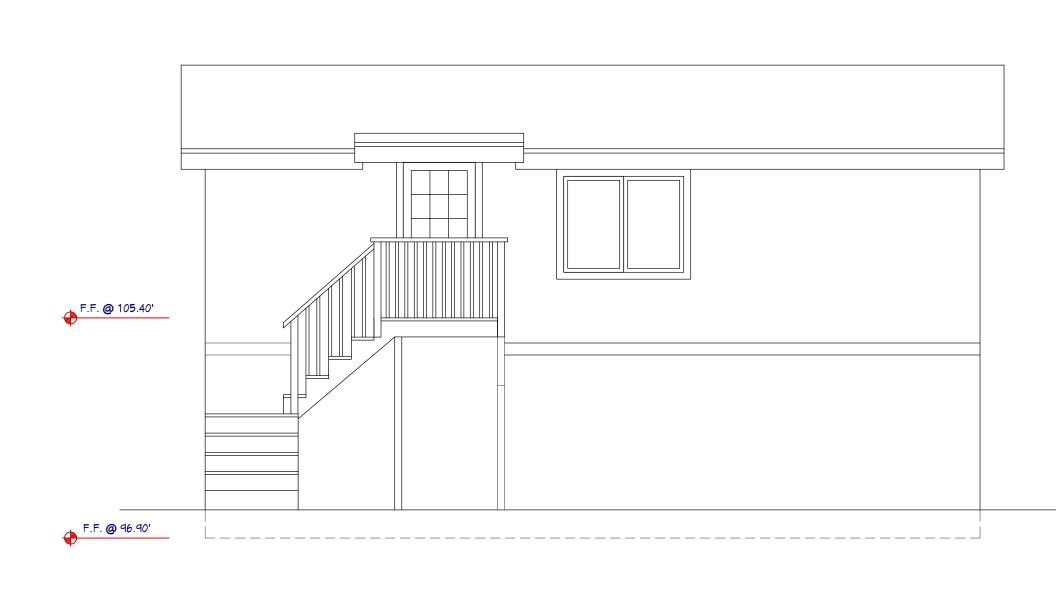

### EXISTING FLOOR AREA:

| MAIN RESIDENCE                       |               |
|--------------------------------------|---------------|
| EXISTING MAIN RESIDENCE              | 950.00 S.F.   |
| DETACHED GARAGE w/ GUEST HOUSE ABOVE |               |
| GARAGE                               | 392.00 S.F.   |
| GUEST HOUSE                          | 392.00 S.F.   |
| EXISTING TOTAL                       | 1,734.00 S.F. |
| EXISTING SITE COVERAGE:              |               |