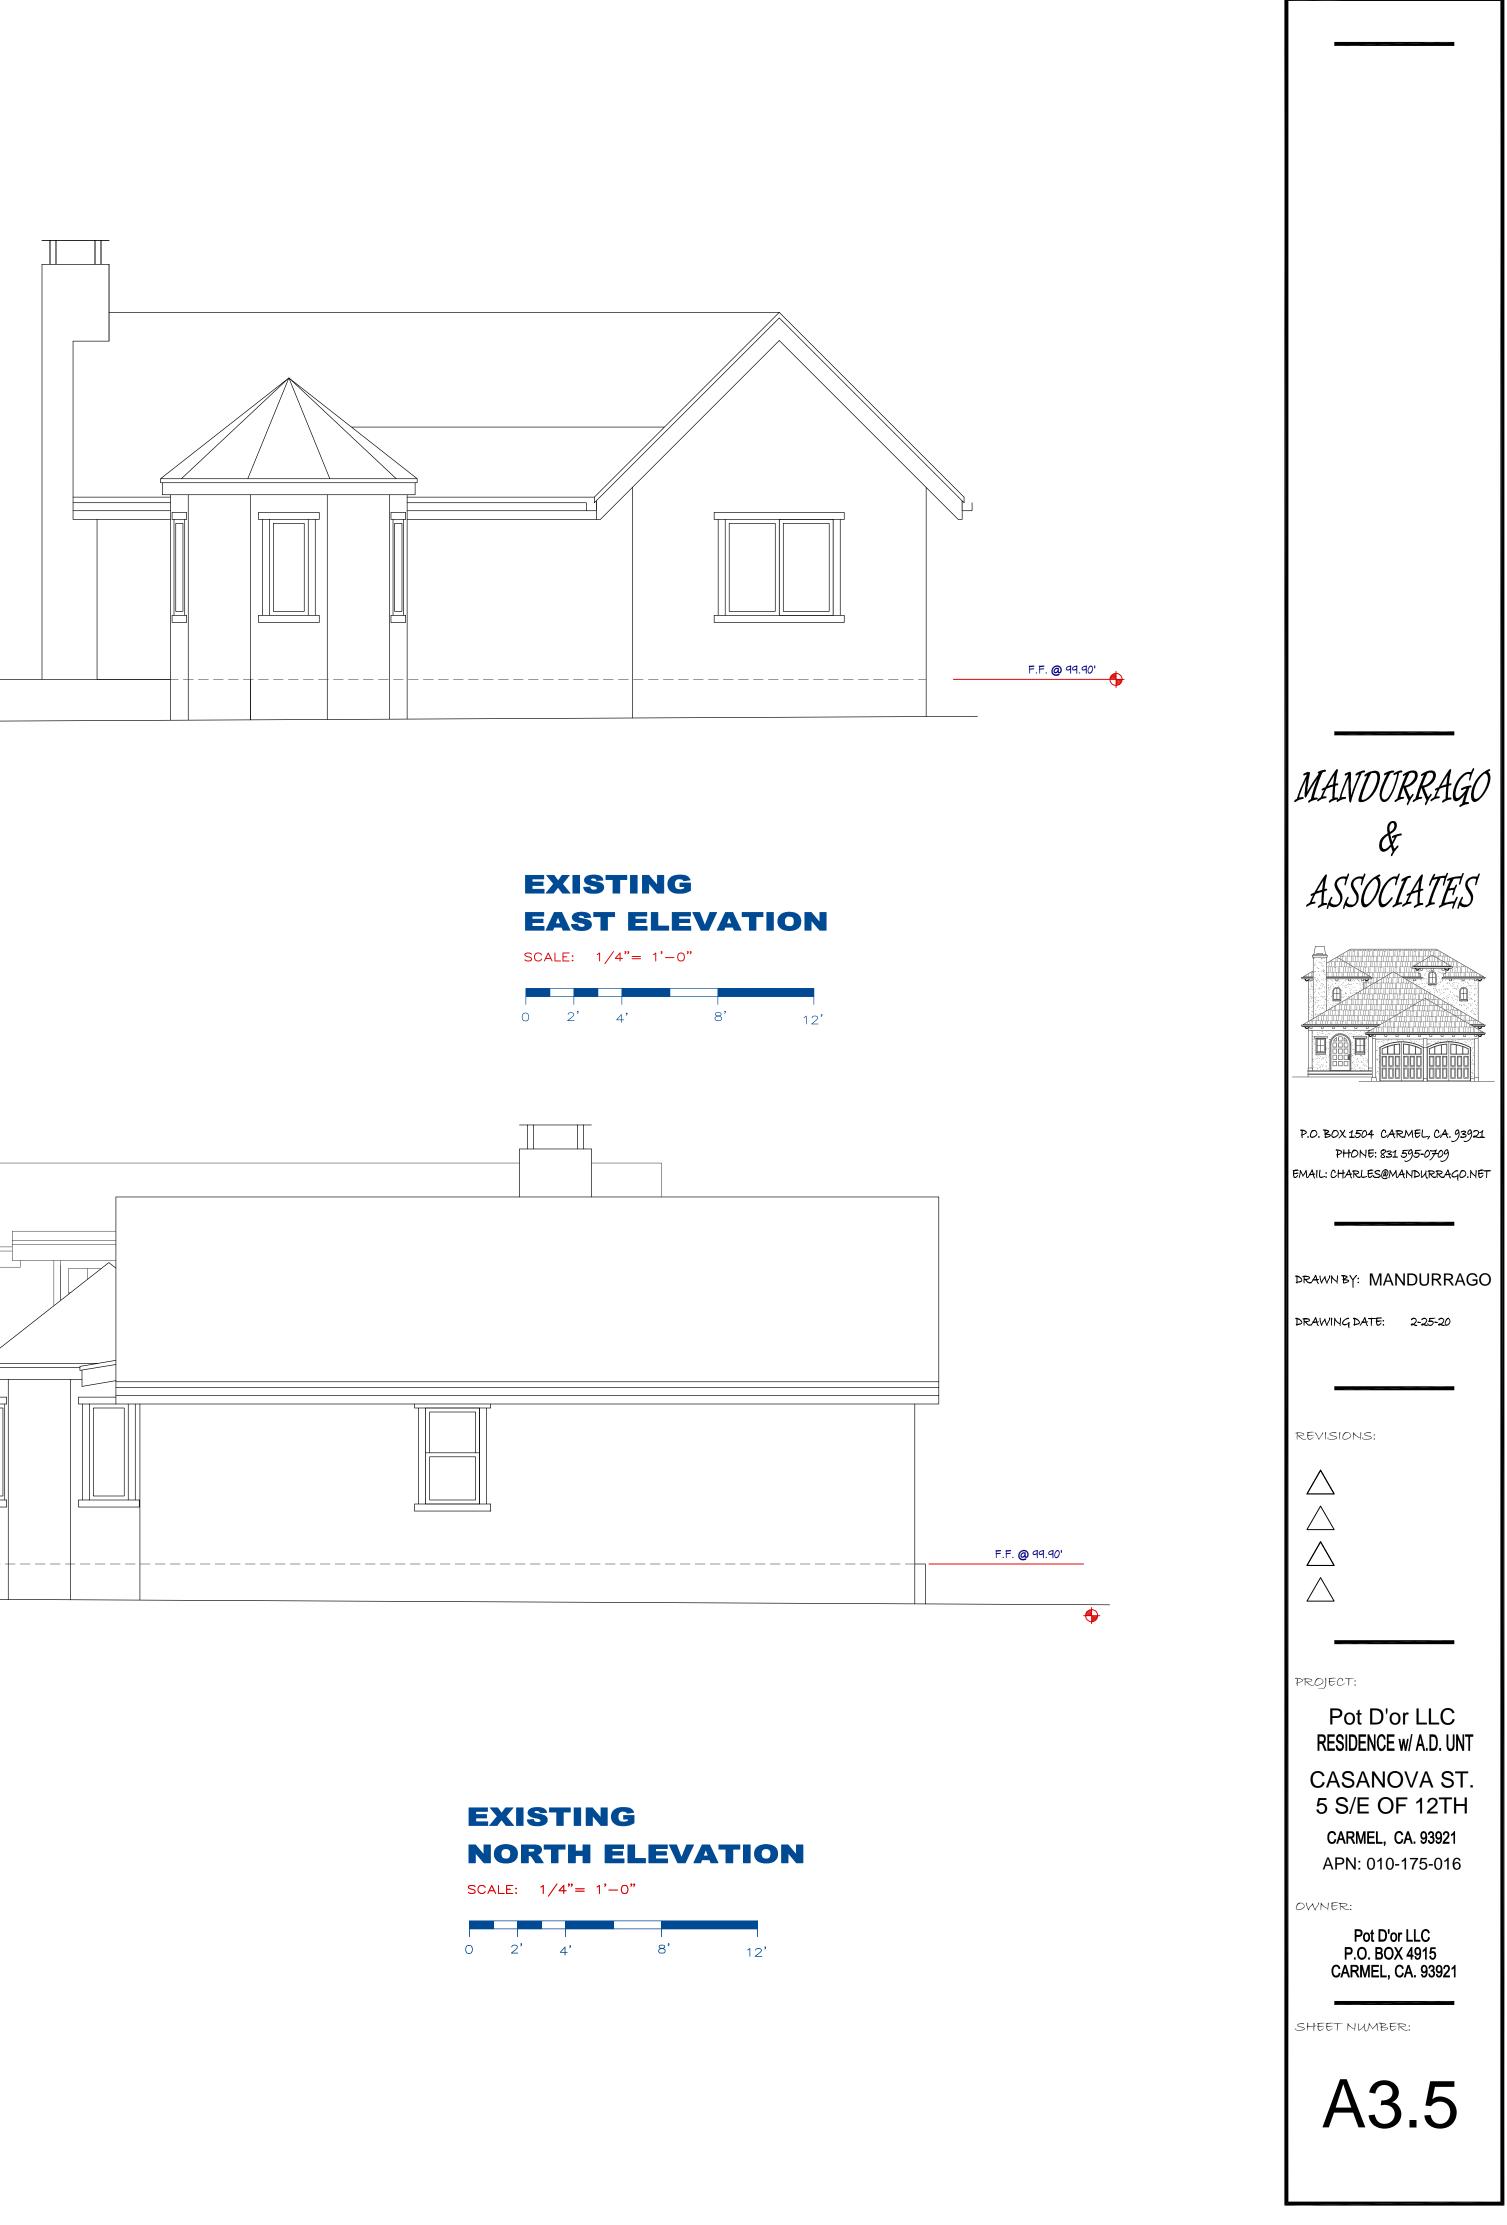

### EXISTING FLOOR AREA:

| MAIN RESIDENCE                       |               |
|--------------------------------------|---------------|
| EXISTING MAIN RESIDENCE              | 950.00 S.F.   |
| DETACHED GARAGE w/ GUEST HOUSE ABOVE |               |
| GARAGE                               | 392.00 S.F.   |
| GUEST HOUSE                          | 392.00 S.F.   |
| EXISTING TOTAL                       | 1,734.00 S.F. |
| EXISTING SITE COVERAGE:              |               |