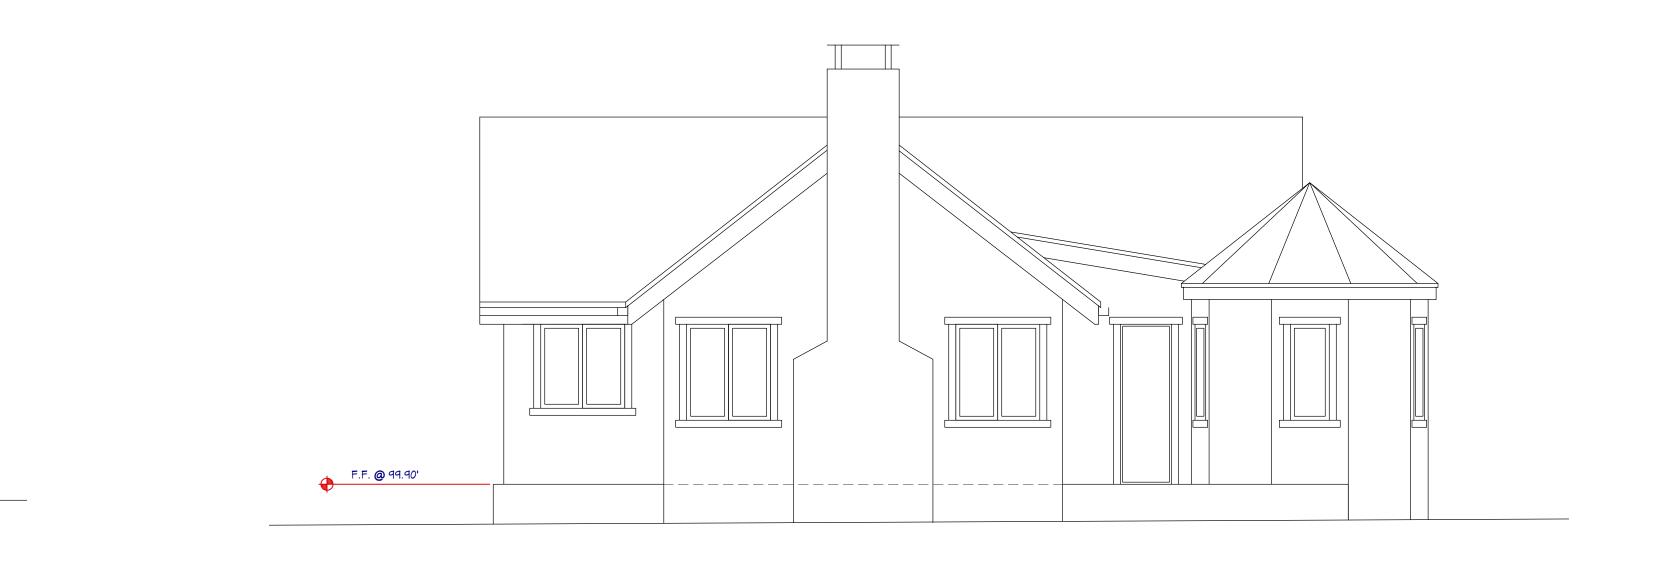

|
|                                                                                         |
| PROJECT:<br>Pot D'or LLC<br>RESIDENCE W/ A.D. UNT                                       |
| CASANOVA ST.<br>5 S/E OF 12TH<br>CARMEL, CA. 93921<br>APN: 010-175-016                  |
| Pot D'or LLC<br>P.O. BOX 4915<br>CARMEL, CA. 93921                                      |
| SHEET NUMBER:                                                                           |
| A3.2                                                                                    |
|                                                                                         |







STREET ELEVATION

STREET ELEVATION

### EXISTING STREETSCAPE

SCALE: 1/8"= 1'-0" 0 2' 4' 8' 12'



0 2' 4' 8' 12'

















### **EXISTING SOUTH ELEVATION** SCALE: 1/4"= 1'-0"

| 0 | 2' | 4' | 8' | 12' |
|---|----|----|----|-----|
|   |    |    |    |     |







### EXISTING G.H. / GARAGE **NORTH ELEVATION**











# TYPE "k"







TYPE "J"





TYPE "F"





TYPE "C"





|   | #          | + SIZE (FT/IN) |               |          | GLASS |                   |                  |
|---|------------|----------------|---------------|----------|-------|-------------------|------------------|
| - | -          | WIDTH          | HIEGHT        | QUANTITY | TYPE  | LOCATION          | NOTES            |
| k |            | 2'-0"          | 9'-0"         | 1        | TEMP. | ENTRY             |                  |
| Α | 2          | 7'-0"          | 9'-0"         | 1        | TEMP. | ENTRY             |