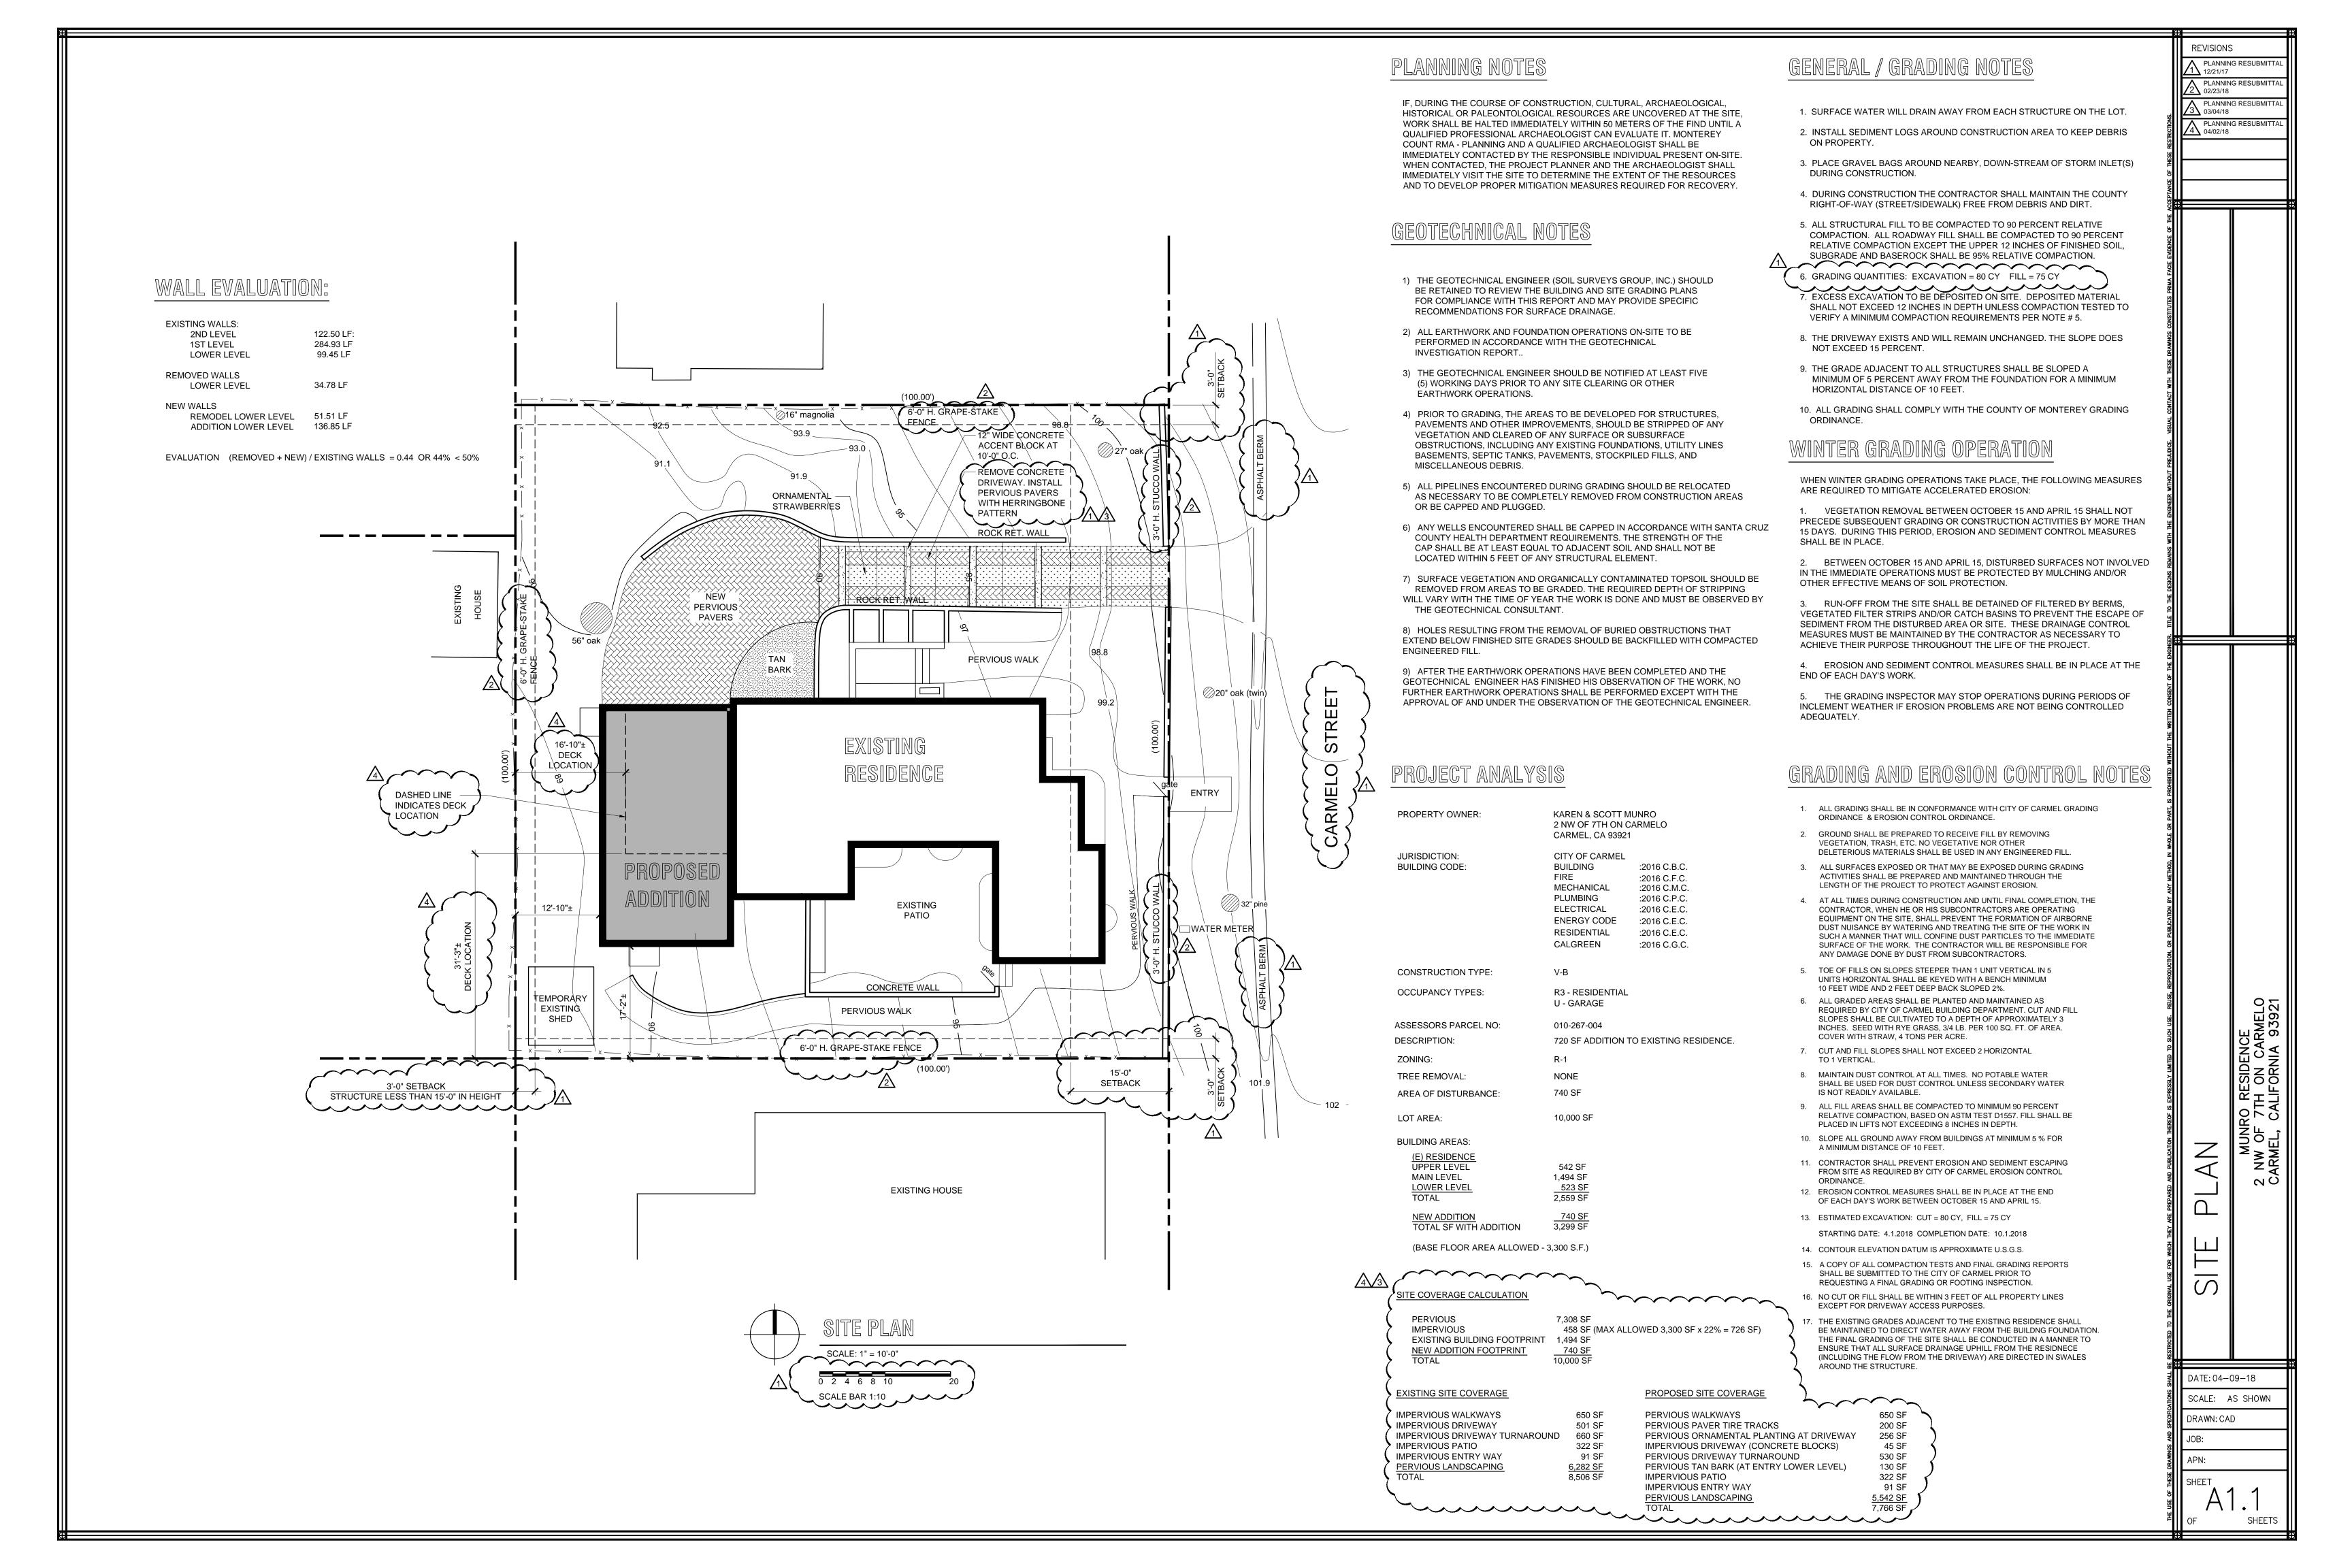

OWER DATE: 04-09-18 SCALE: AS SHOWN DRAWN: CAD

SHEET

REVISIONS

PLANNING RESUBMITTA 12/21/17











EXISTING EAST ELEVATION STREET FRONTAGE

SCALE: N.T.S.

REVISIONS

PLANNING RESUBMITTAL
12/21/17

PLANNING RESUBMITTAL
02/23/18

EXISTING EAST ELEVATION STREET FRONTAGE

DATE: 04-09-18

SCALE: AS SHOWN

DRAWN: CAD

DRAWN: CAD

JOB:

APN:
SHEET
A 3.3



Michael James Martin
Civil Engineering
400 Foam Street, Suite 20

400 Foam Street, Suite 200B Monterey, California. 93940 Office 831.601.9818

## **Munro Residence**

| Carmel<br>California |     |
|----------------------|-----|
|                      |     |
| REVISIO              | NS: |
| Plan Check           |     |

TOPO MAP

 $\frac{1}{8}$ " = 1'-0"

DRAWN BY:

CHECKED BY:

JOB NO.:

SHEET NO.: T-1

Do not scale drawings. Verif