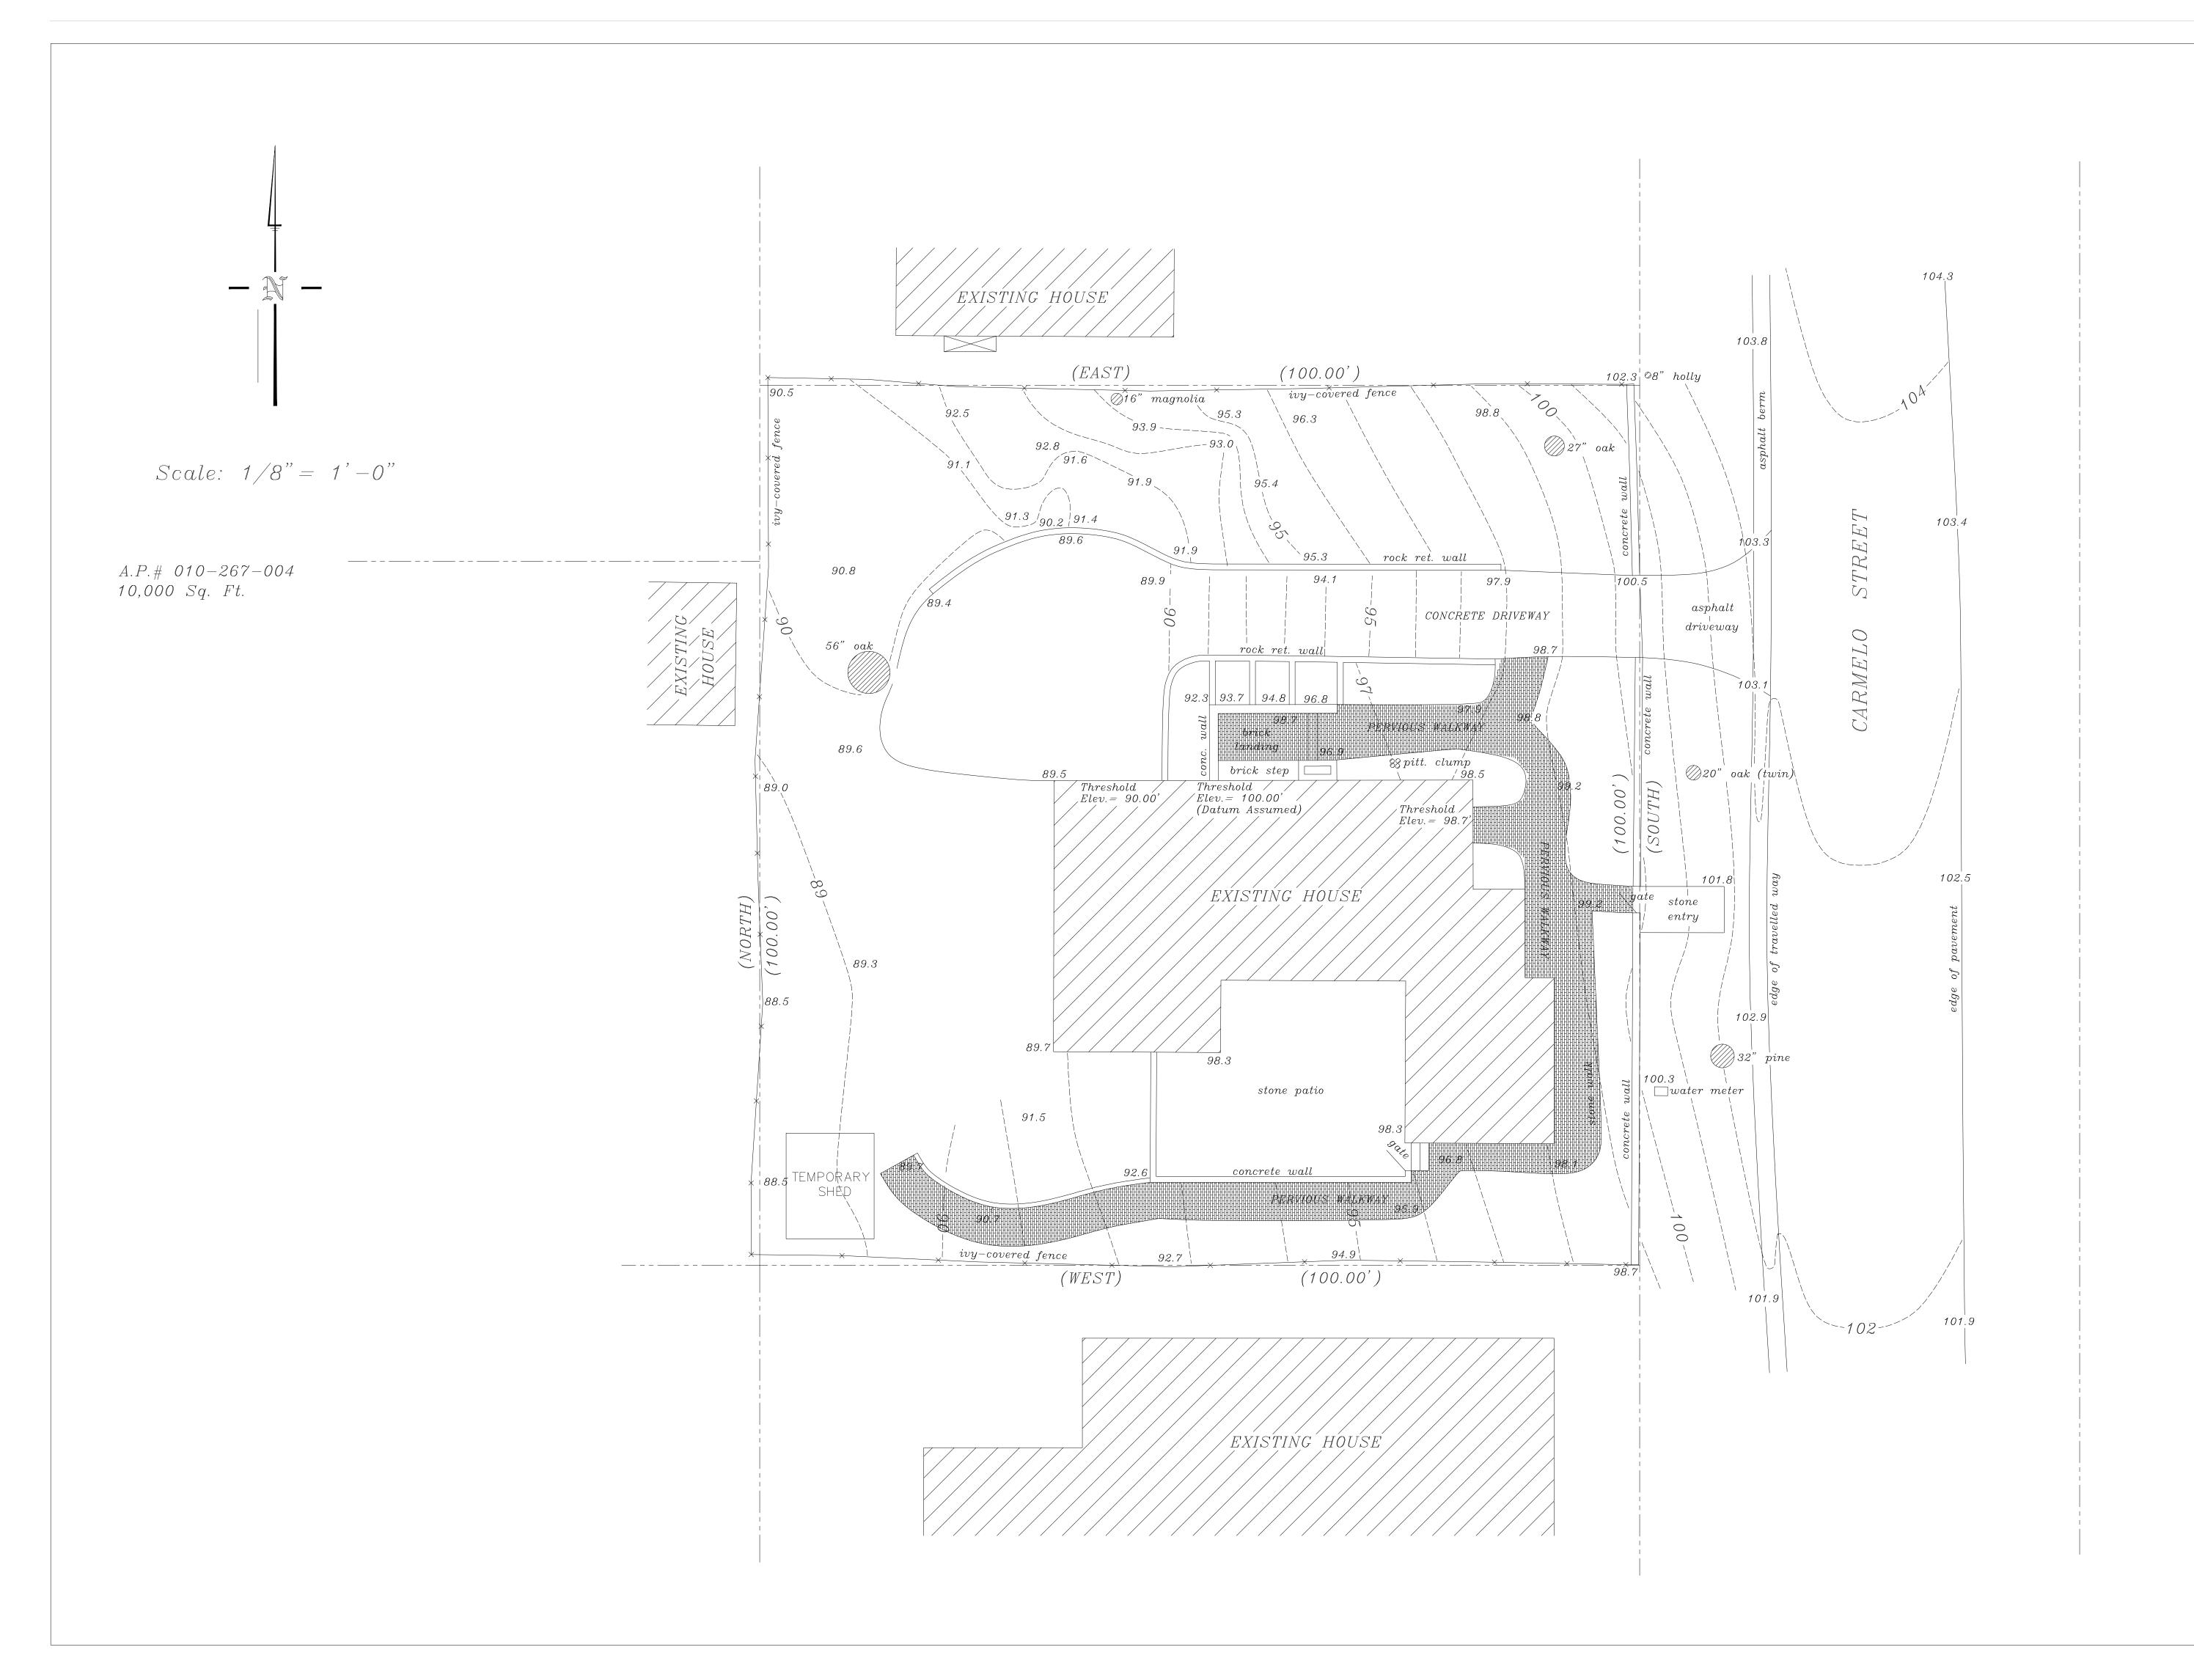

Michael James Martin
Civil Engineering
400 Foam Street, Suite 20

400 Foam Street, Suite 200B Monterey, California. 93940 Office 831.601.9818

## **Munro Residence**

| Carmel<br>California |     |
|----------------------|-----|
|                      |     |
| REVISIO              | NS: |
| Plan Check           |     |

TOPO MAP

 $\frac{1}{8}$ " = 1'-0"

DRAWN BY:

CHECKED BY:

JOB NO.:

SHEET NO.: T-1

Do not scale drawings. Verify dimensions measurements and data at building or site. Report and questions to MJM.

The use of these plans and specifications is restricted to the original site for which they were prepared.

All drawings and written material appearing here in constitute the original and unpublished work of MJM and the same may not be duplicated, used or disclosed without written consent of MJM.

Michael James Martin Engineering