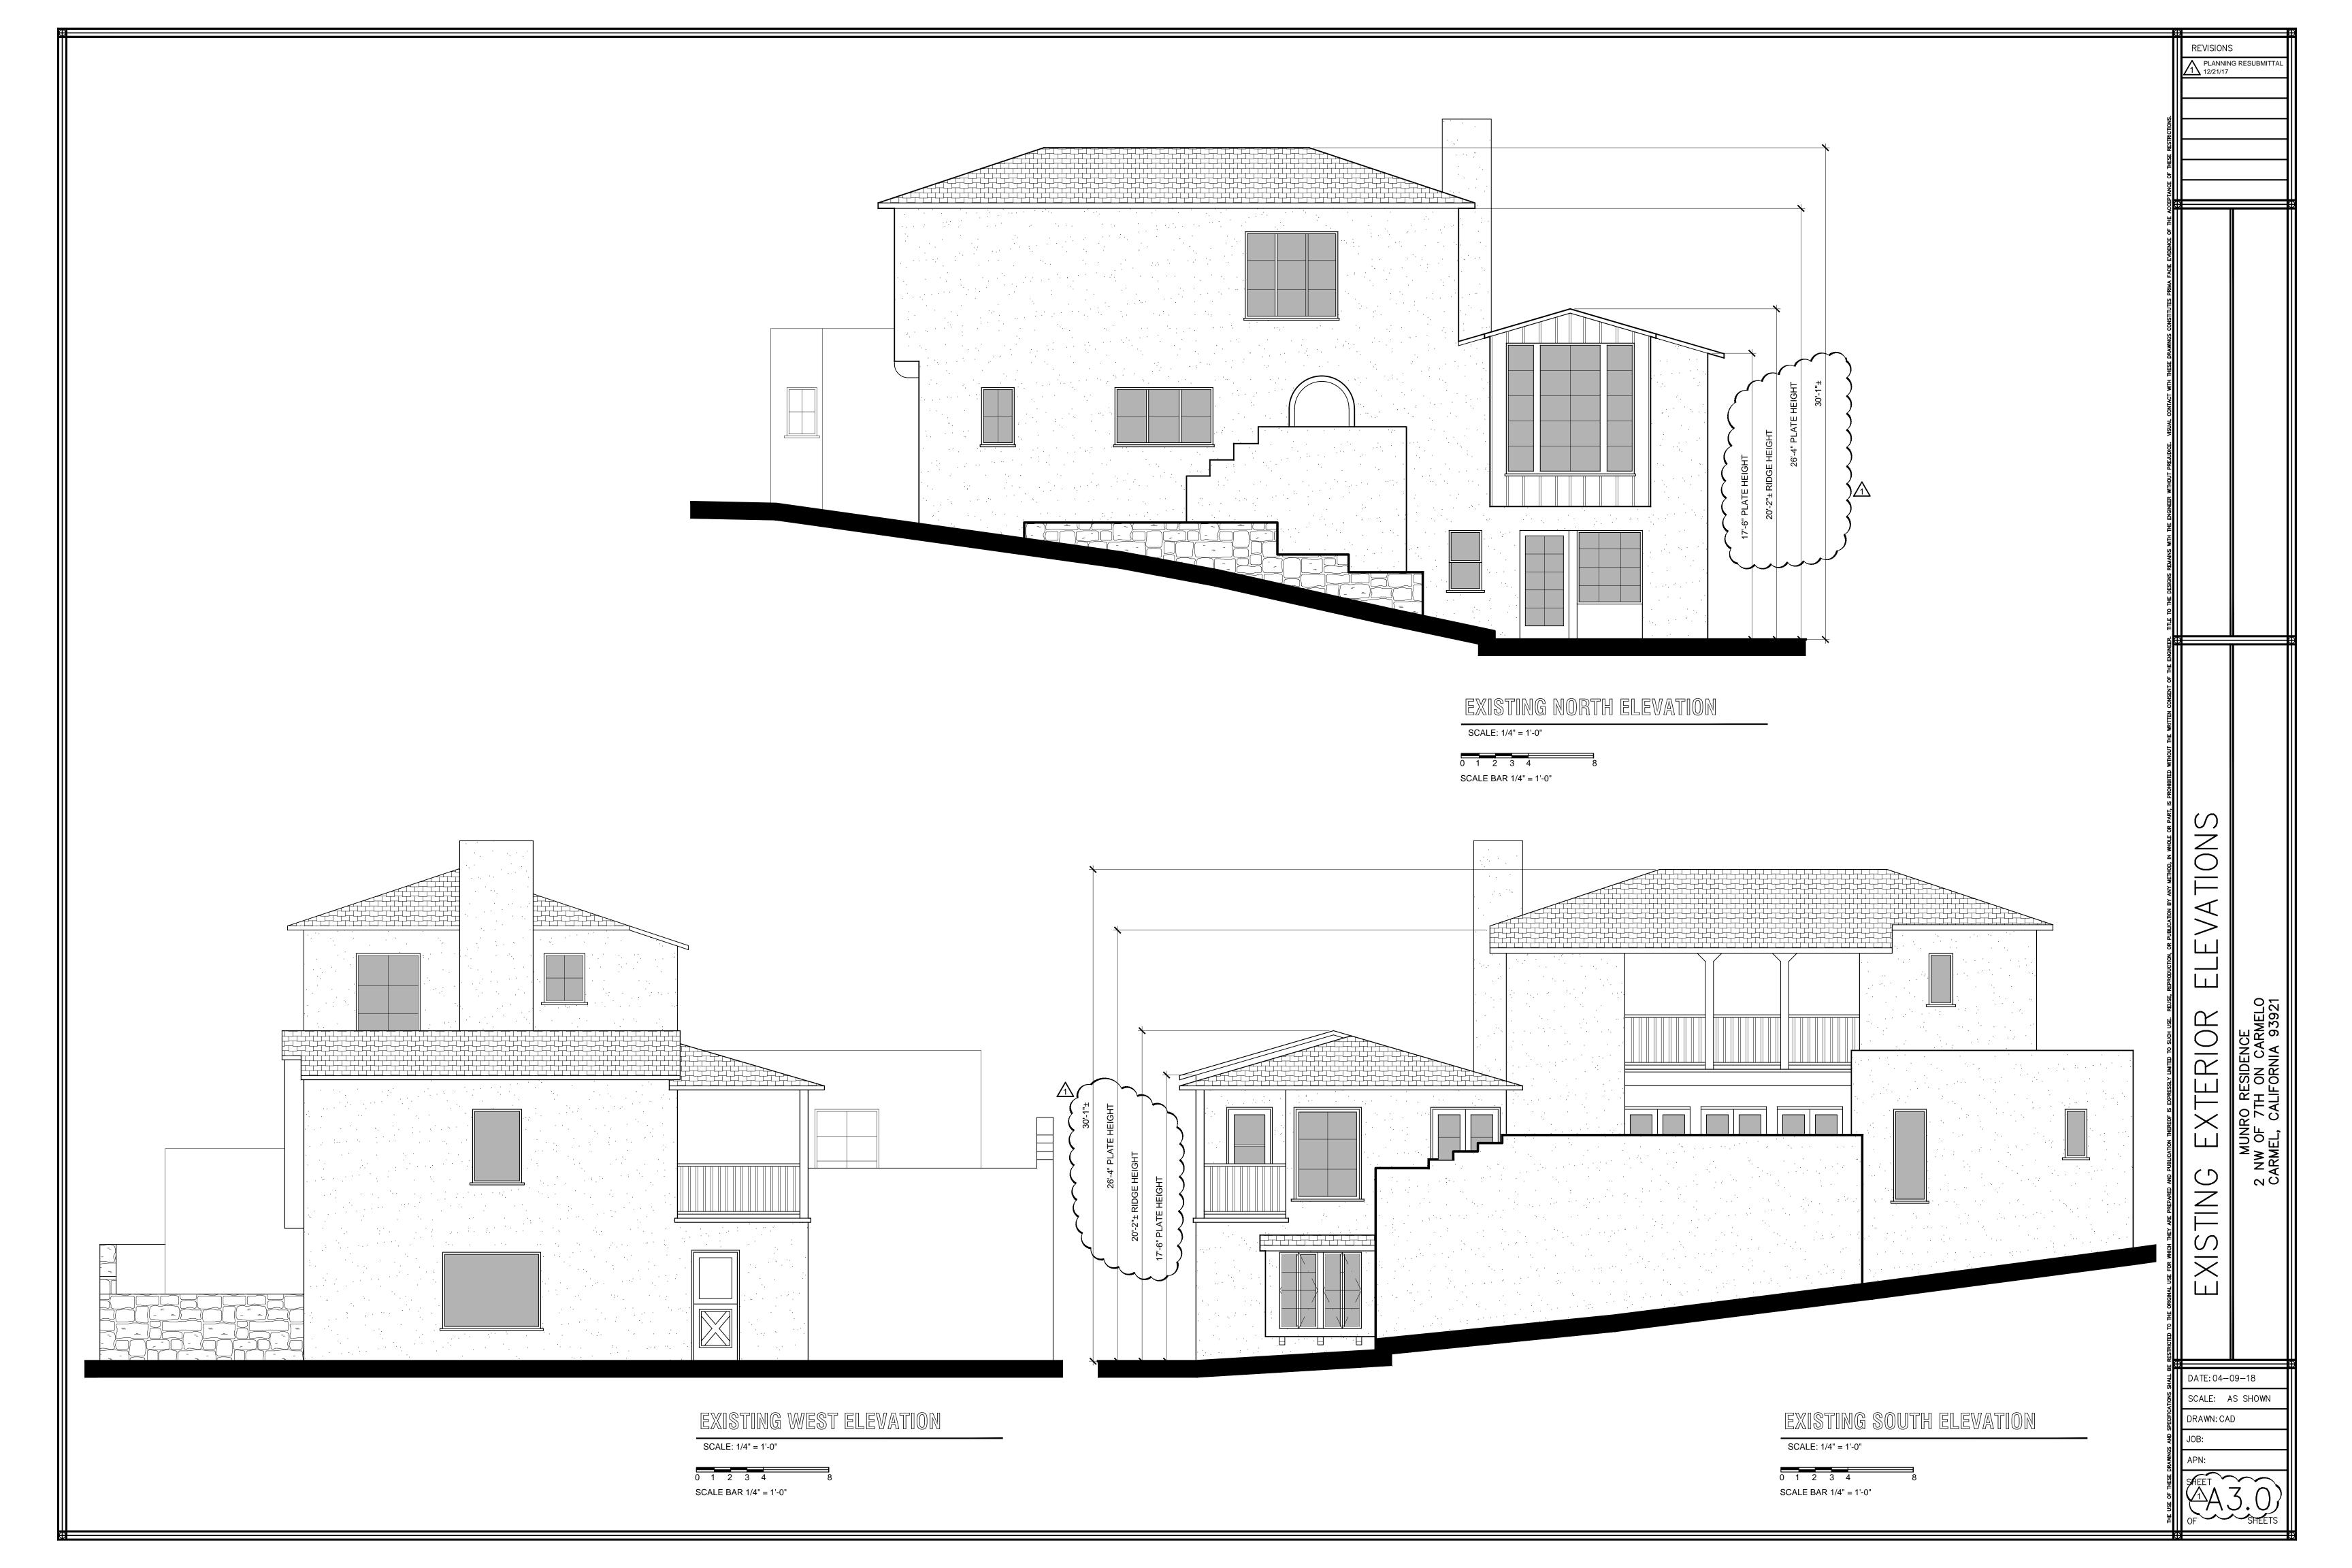

OWER DATE: 04-09-18 SCALE: AS SHOWN DRAWN: CAD

SHEET

REVISIONS

PLANNING RESUBMITTA 12/21/17

EXISTING EAST ELEVATION STREET FRONTAGE

SCALE: N.T.S.

REVISIONS

PLANNING RESUBMITTAL
12/21/17

PLANNING RESUBMITTAL
02/23/18

EXISTING EAST ELEVATION STREET FRONTAGE

DATE: 04-09-18

SCALE: AS SHOWN

DRAWN: CAD

DRAWN: CAD

JOB:

APN:
SHEET
A 3.3