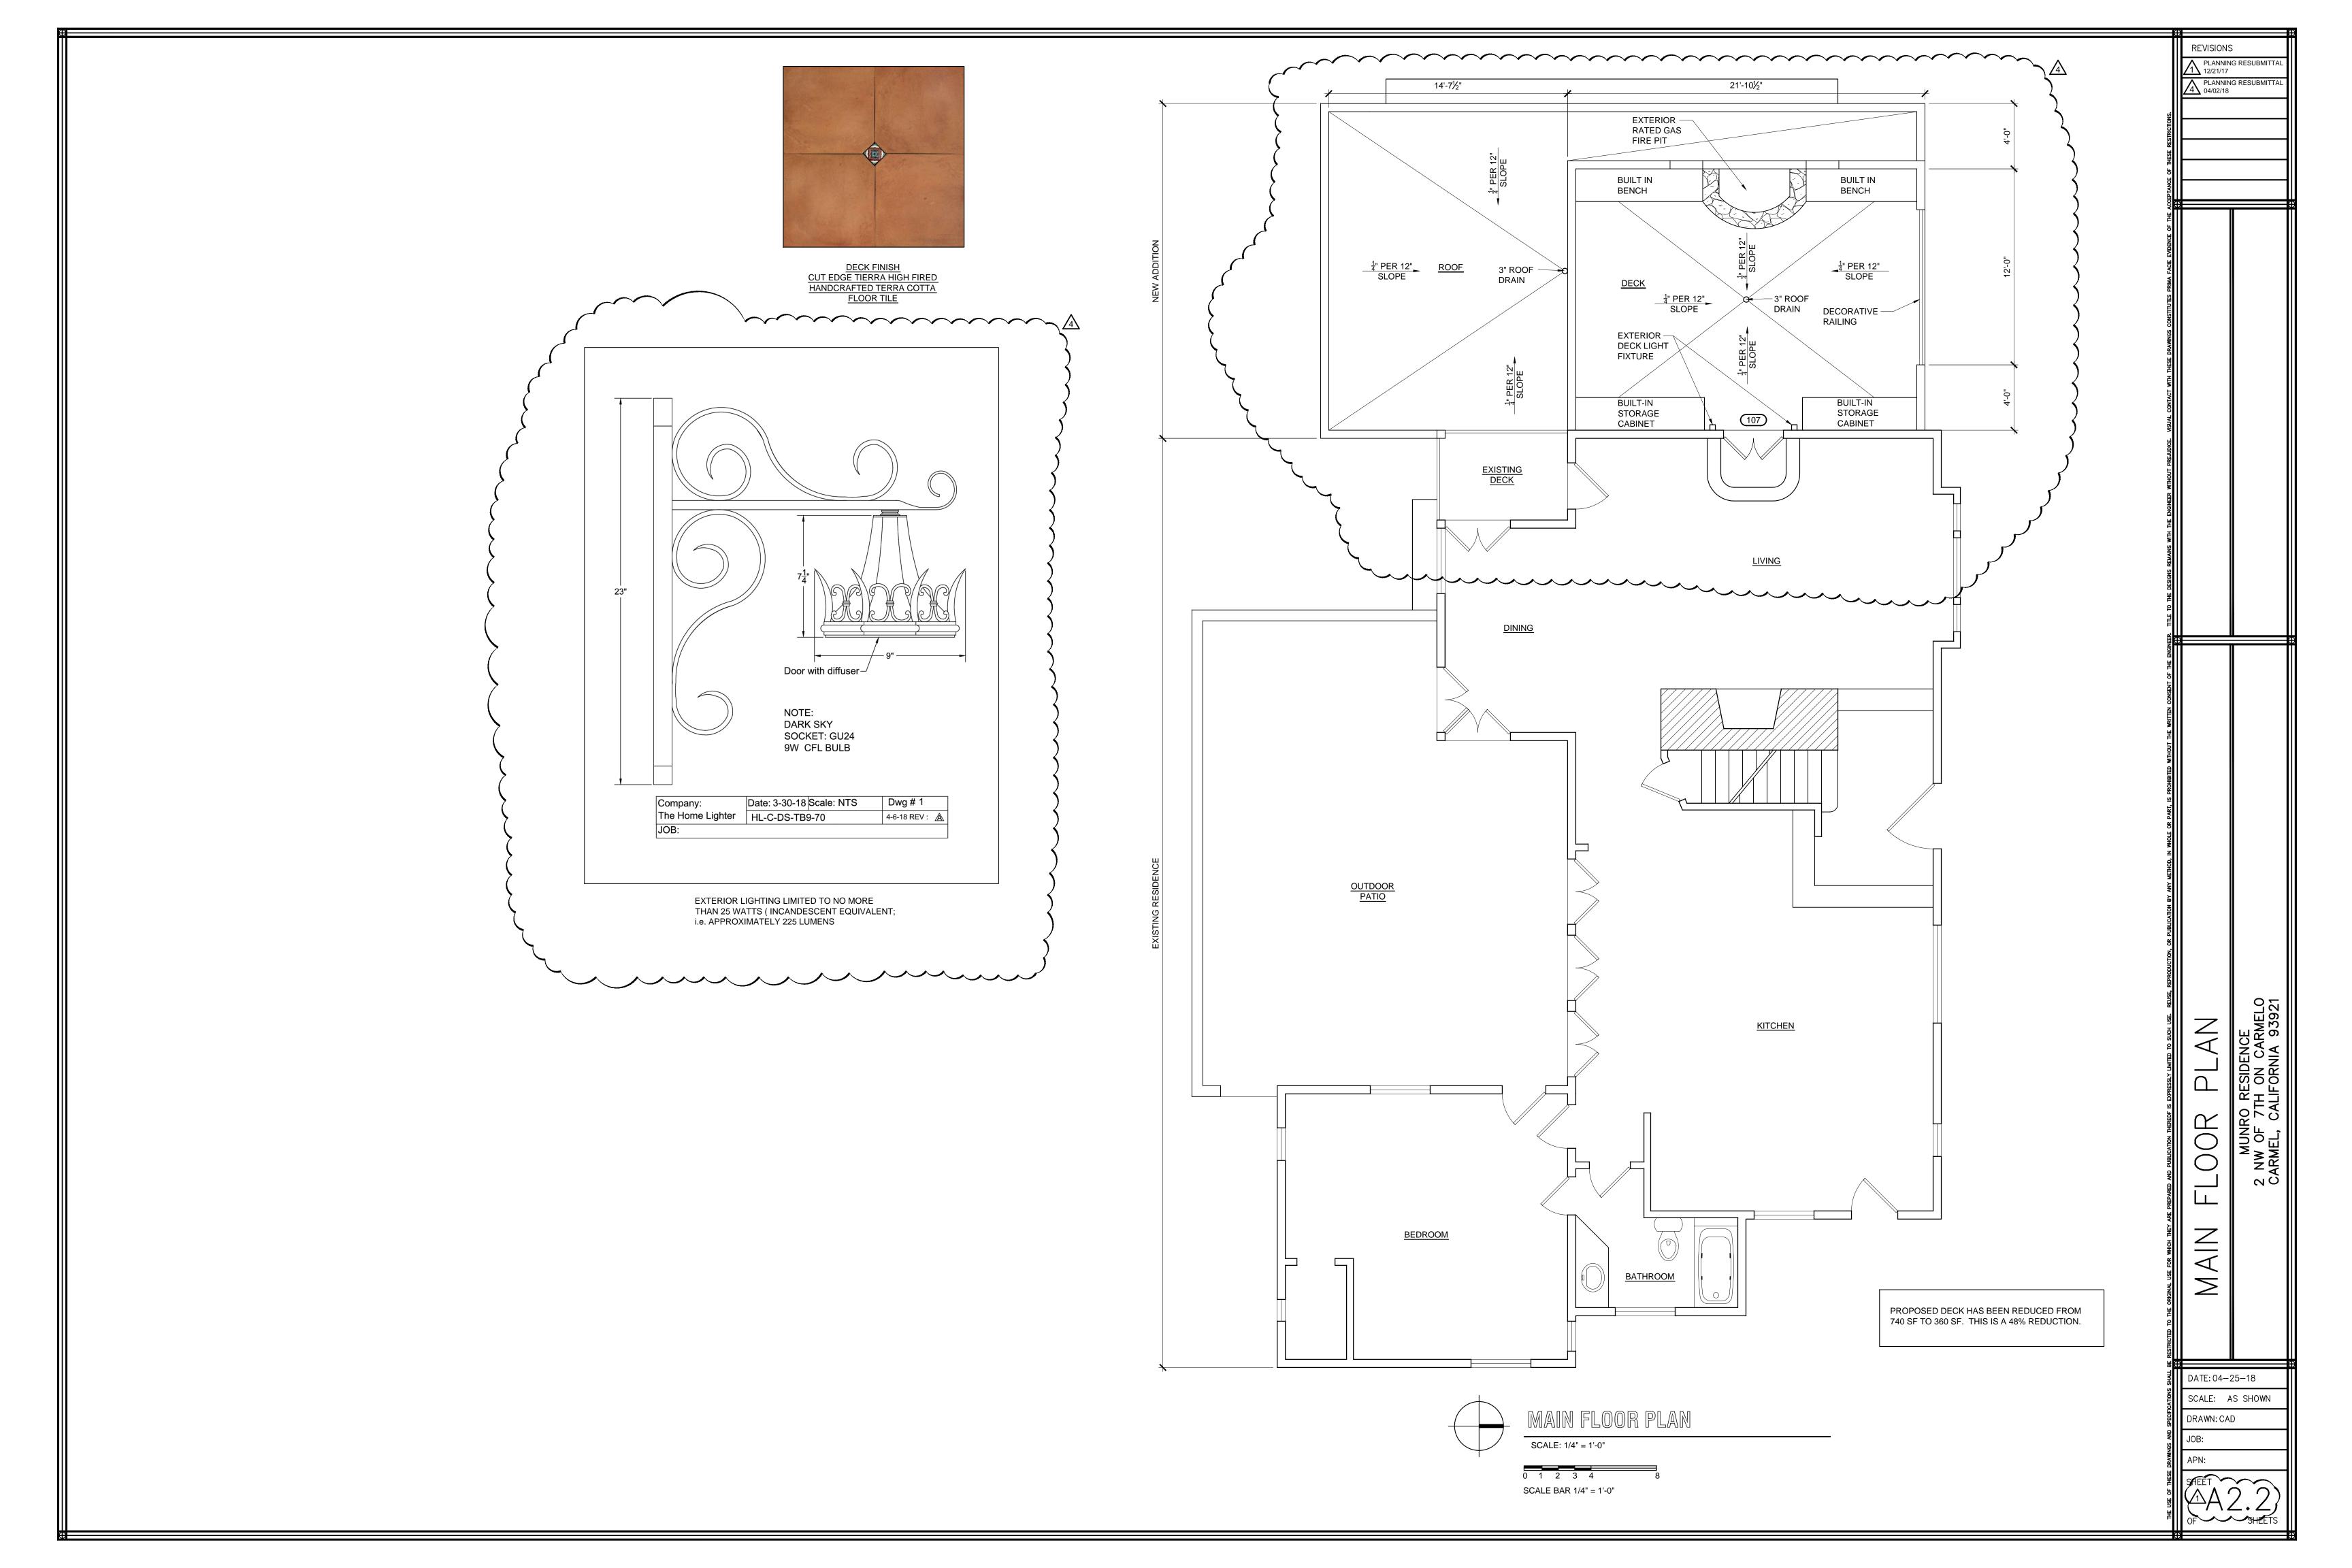

OWER DATE: 04-09-18 SCALE: AS SHOWN DRAWN: CAD

SHEET

REVISIONS

PLANNING RESUBMITTA 12/21/17











EXISTING EAST ELEVATION STREET FRONTAGE

SCALE: N.T.S.

REVISIONS

PLANNING RESUBMITTAL
12/21/17

PLANNING RESUBMITTAL
02/23/18

EXISTING EAST ELEVATION STREET FRONTAGE

DATE: 04-09-18

SCALE: AS SHOWN

DRAWN: CAD

DRAWN: CAD

JOB:

APN:
SHEET
A 3.3



Michael James Martin
Civil Engineering
400 Foam Street, Suite 20

400 Foam Street, Suite 200B Monterey, California. 93940 Office 831.601.9818

## **Munro Residence**

| Carmel<br>California |     |
|----------------------|-----|
|                      |     |
| REVISIO              | NS: |
| Plan Check           |     |

TOPO MAP

 $\frac{1}{8}$ " = 1'-0"

DRAWN BY:

CHECKED BY:

JOB NO.:

SHEET NO.: T-1

Do not scale drawings. Verify dimensions measurements and data at building or site. Report and questions to MJM.

The use of the