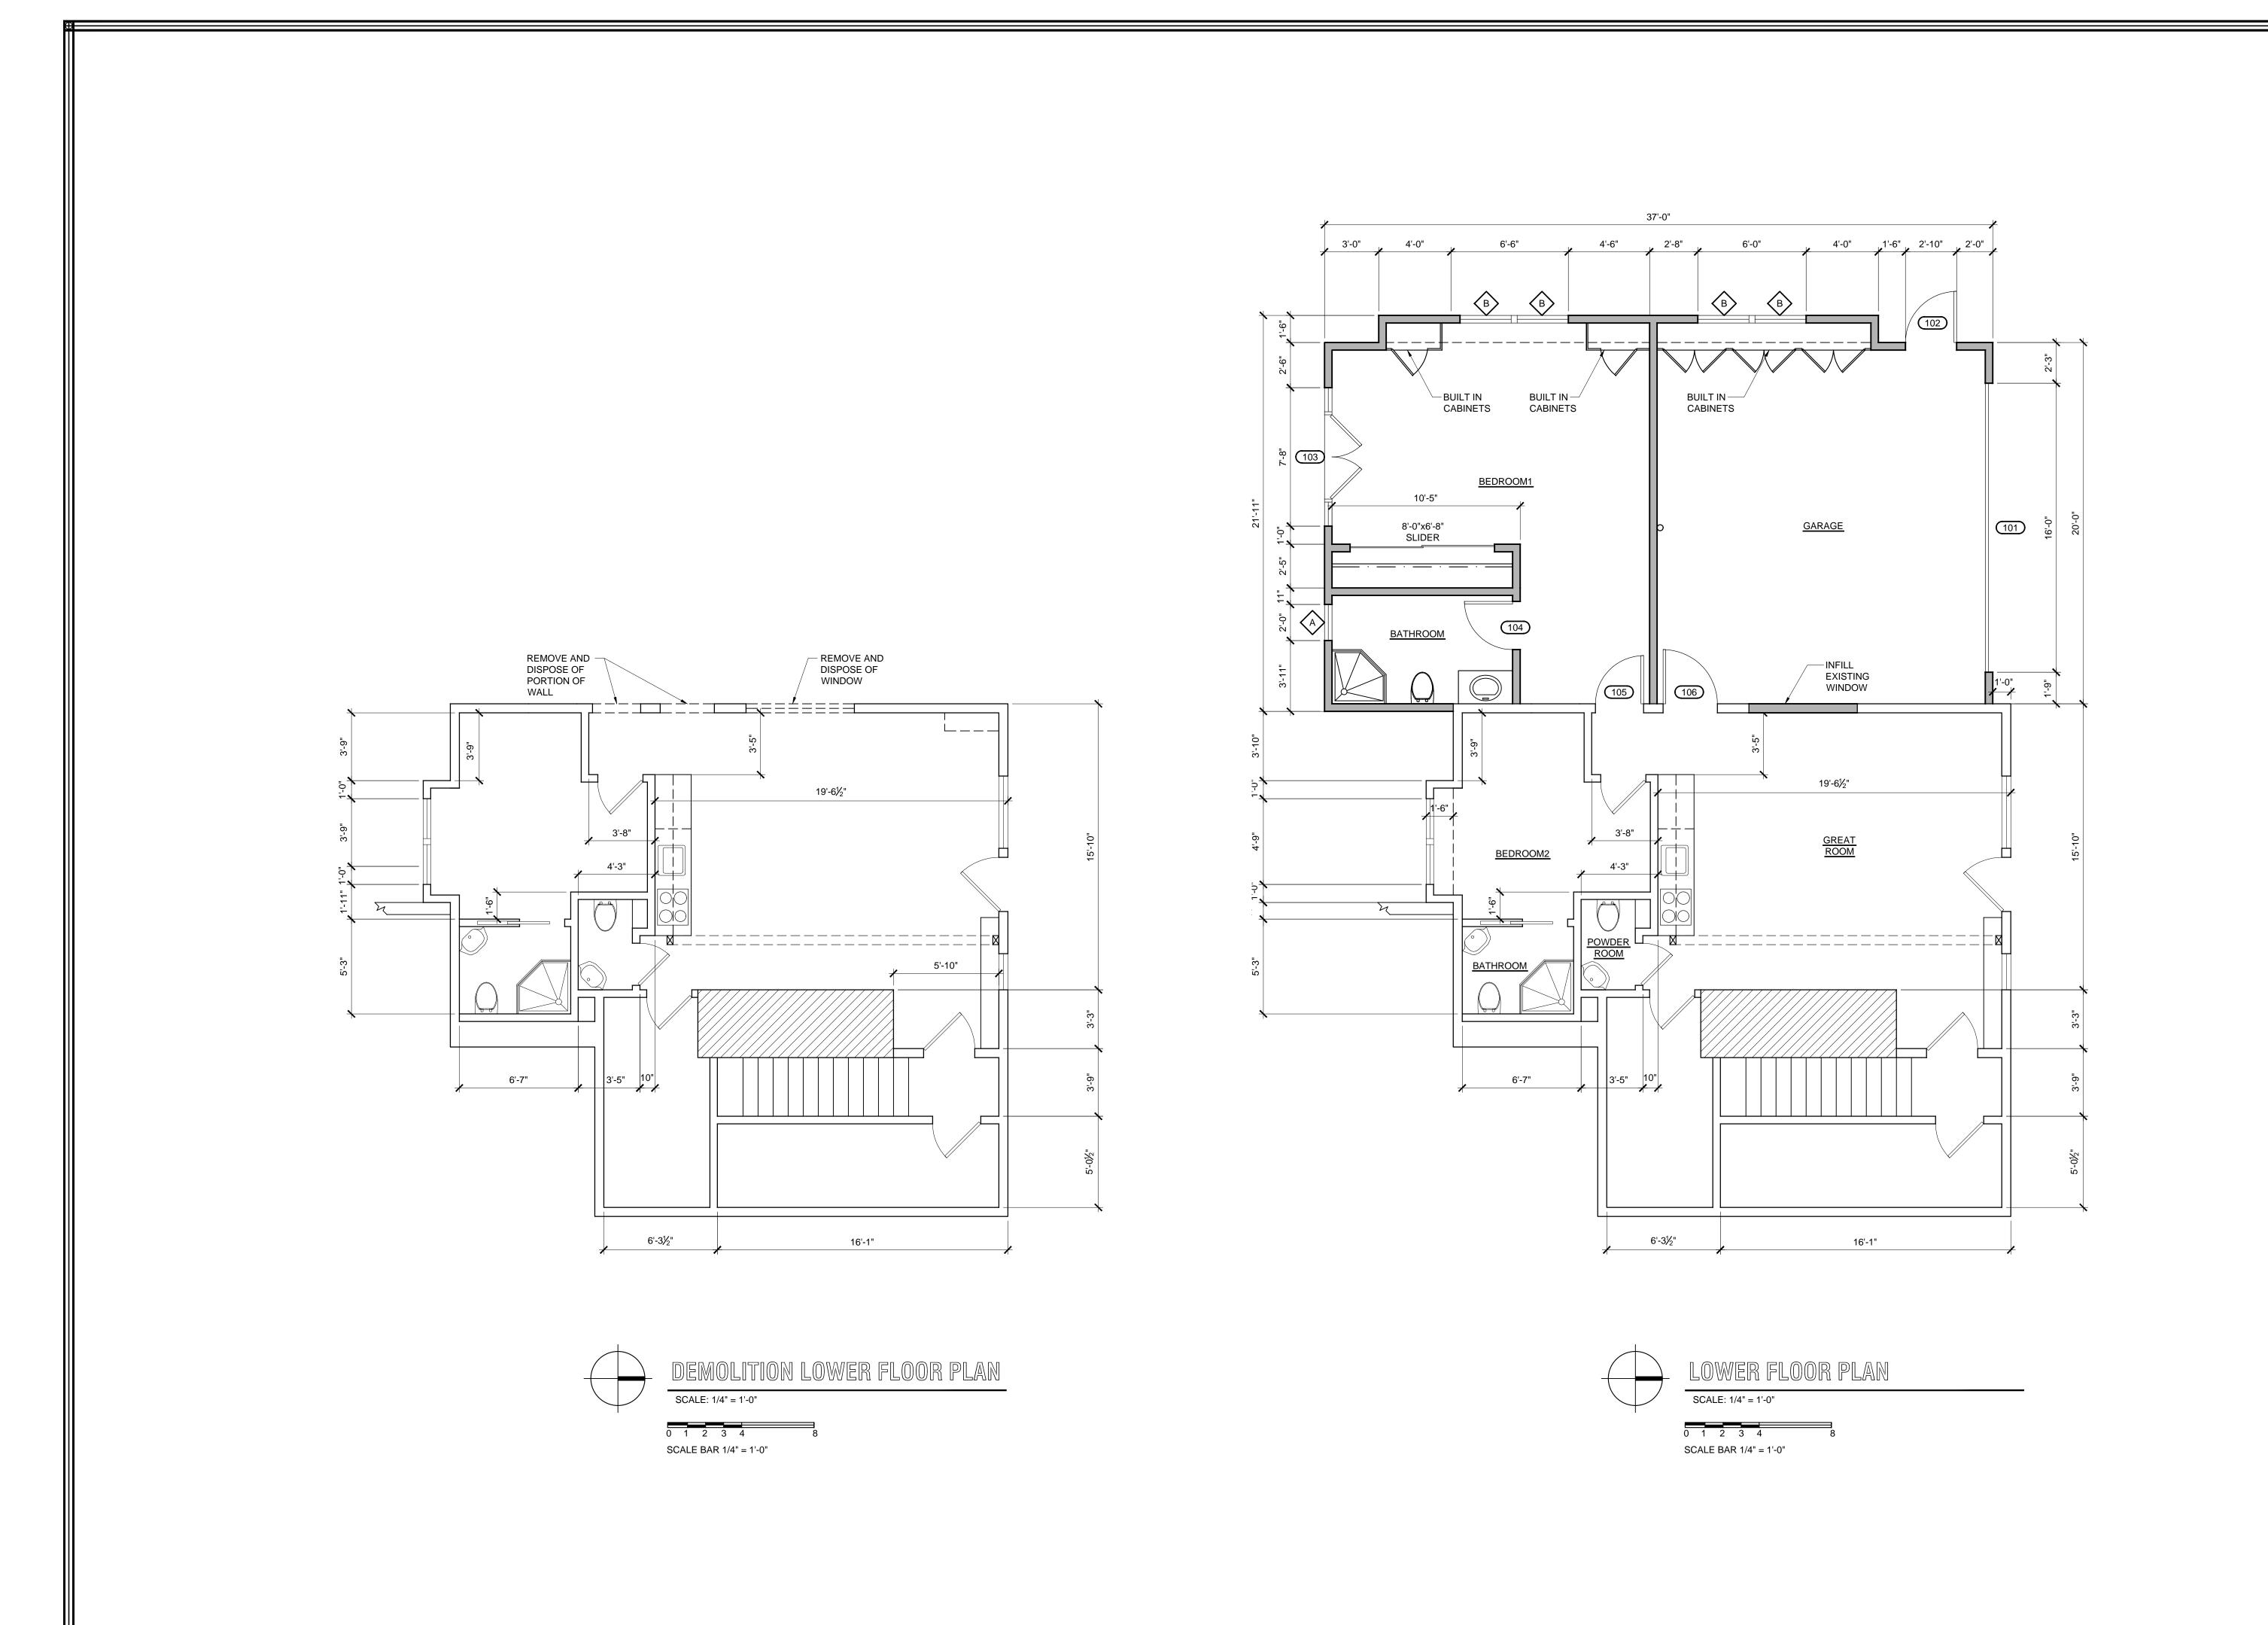

OWER DATE: 04-09-18 SCALE: AS SHOWN DRAWN: CAD

SHEET

REVISIONS

PLANNING RESUBMITTA 12/21/17











EXISTING EAST ELEVATION STREET FRONTAGE

SCALE: N.T.S.

REVISIONS

PLANNING RESUBMITTAL
12/21/17

PLANNING RESUBMITTAL
02/23/18

EXISTING EAST ELEVATION STREET FRONTAGE

DATE: 04-09-18

SCALE: AS SHOWN

DRAWN: CAD

DRAWN: CAD

JOB:

APN:
SHEET
A 3.3



Michael James Martin
Civil Engineering
400 Foam Street, Suite 20

400 Foam Street, Suite 200B Monterey, California. 93940 Office 831.601.9818

## **Munro Residence**

| Carmel<br>California |     |
|----------------------|-----|
|                      |     |
| REVISIO              | NS: |
| Plan Check           |     |

TOPO MAP

 $\frac{1}{8}$ " = 1'-0"

DRAWN BY:

CHECKED BY:

JOB NO.:

SHEET NO.: T-1

Do not scale drawings. Verify