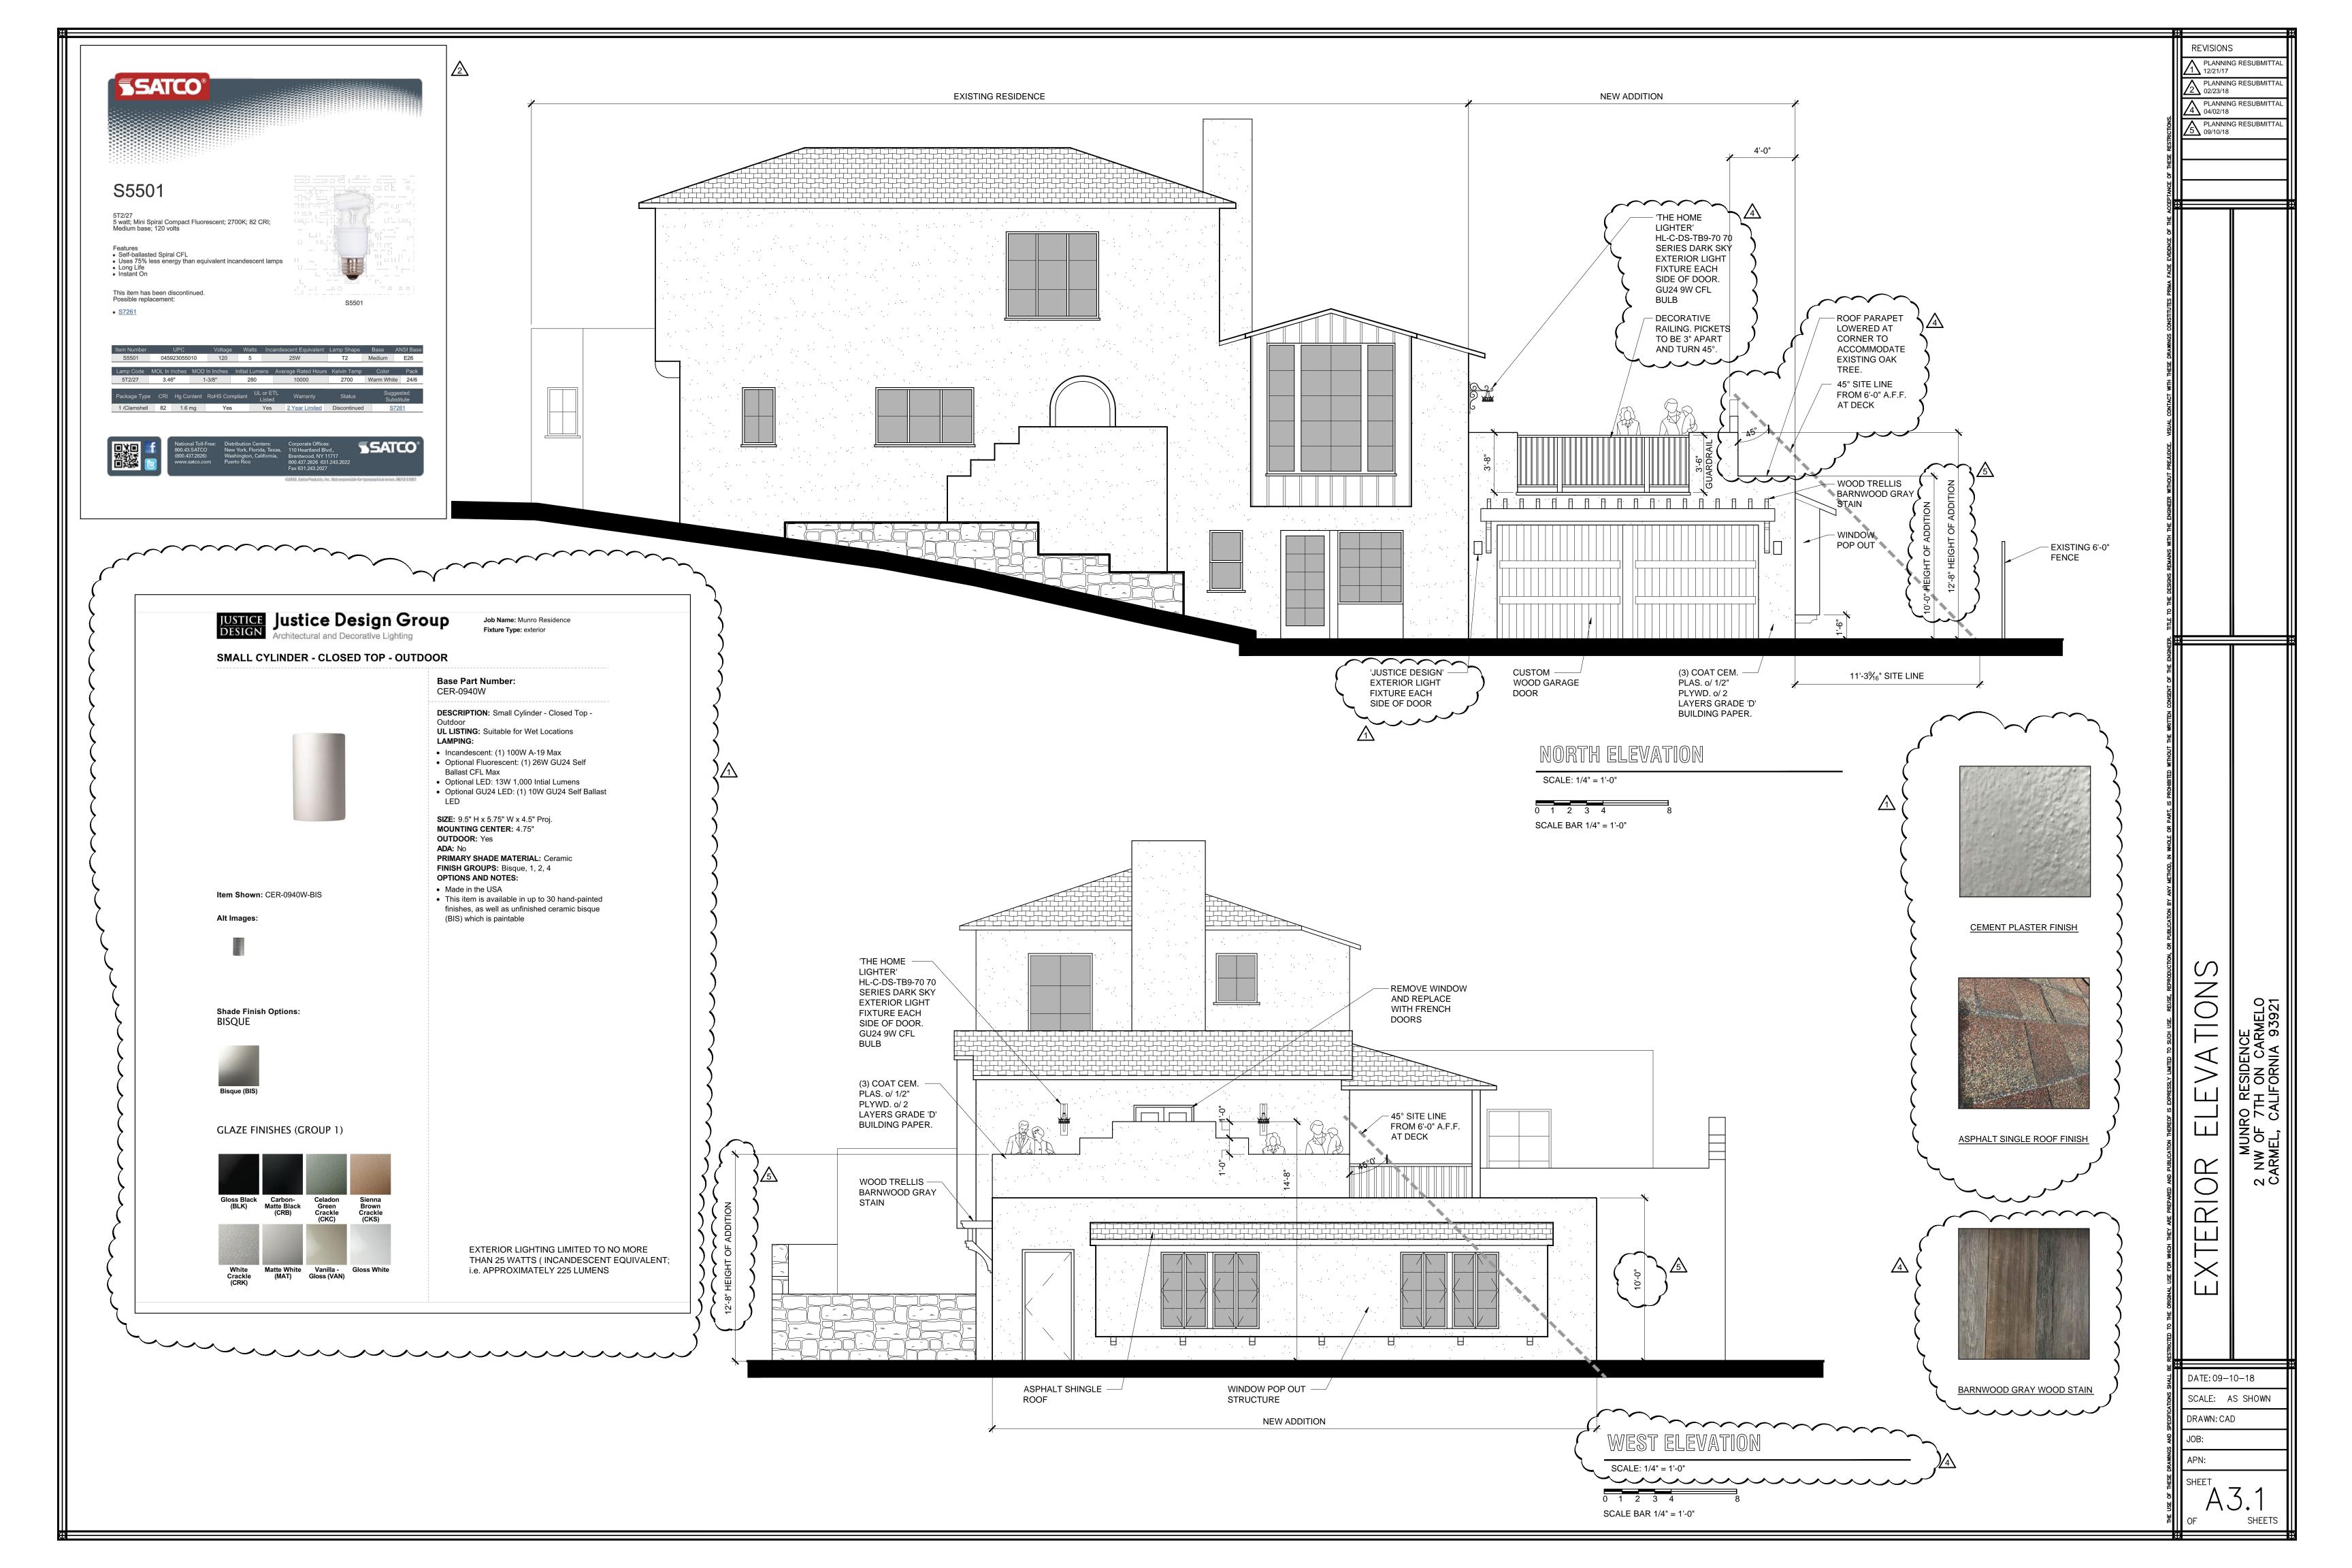

OWER DATE: 04-09-18 SCALE: AS SHOWN DRAWN: CAD

SHEET

REVISIONS

PLANNING RESUBMITTA 12/21/17

EXISTING EAST ELEVATION STREET FRONTAGE

SCALE: N.T.S.

REVISIONS

PLANNING RESUBMITTAL
12/21/17

PLANNING RESUBMITTAL
02/23/18

EXISTING EAST ELEVATION STREET FRONTAGE

DATE: 04-09-18

SCALE: AS SHOWN

DRAWN: CAD

DRAWN: CAD

JOB:

APN:
SHEET
A 3.3