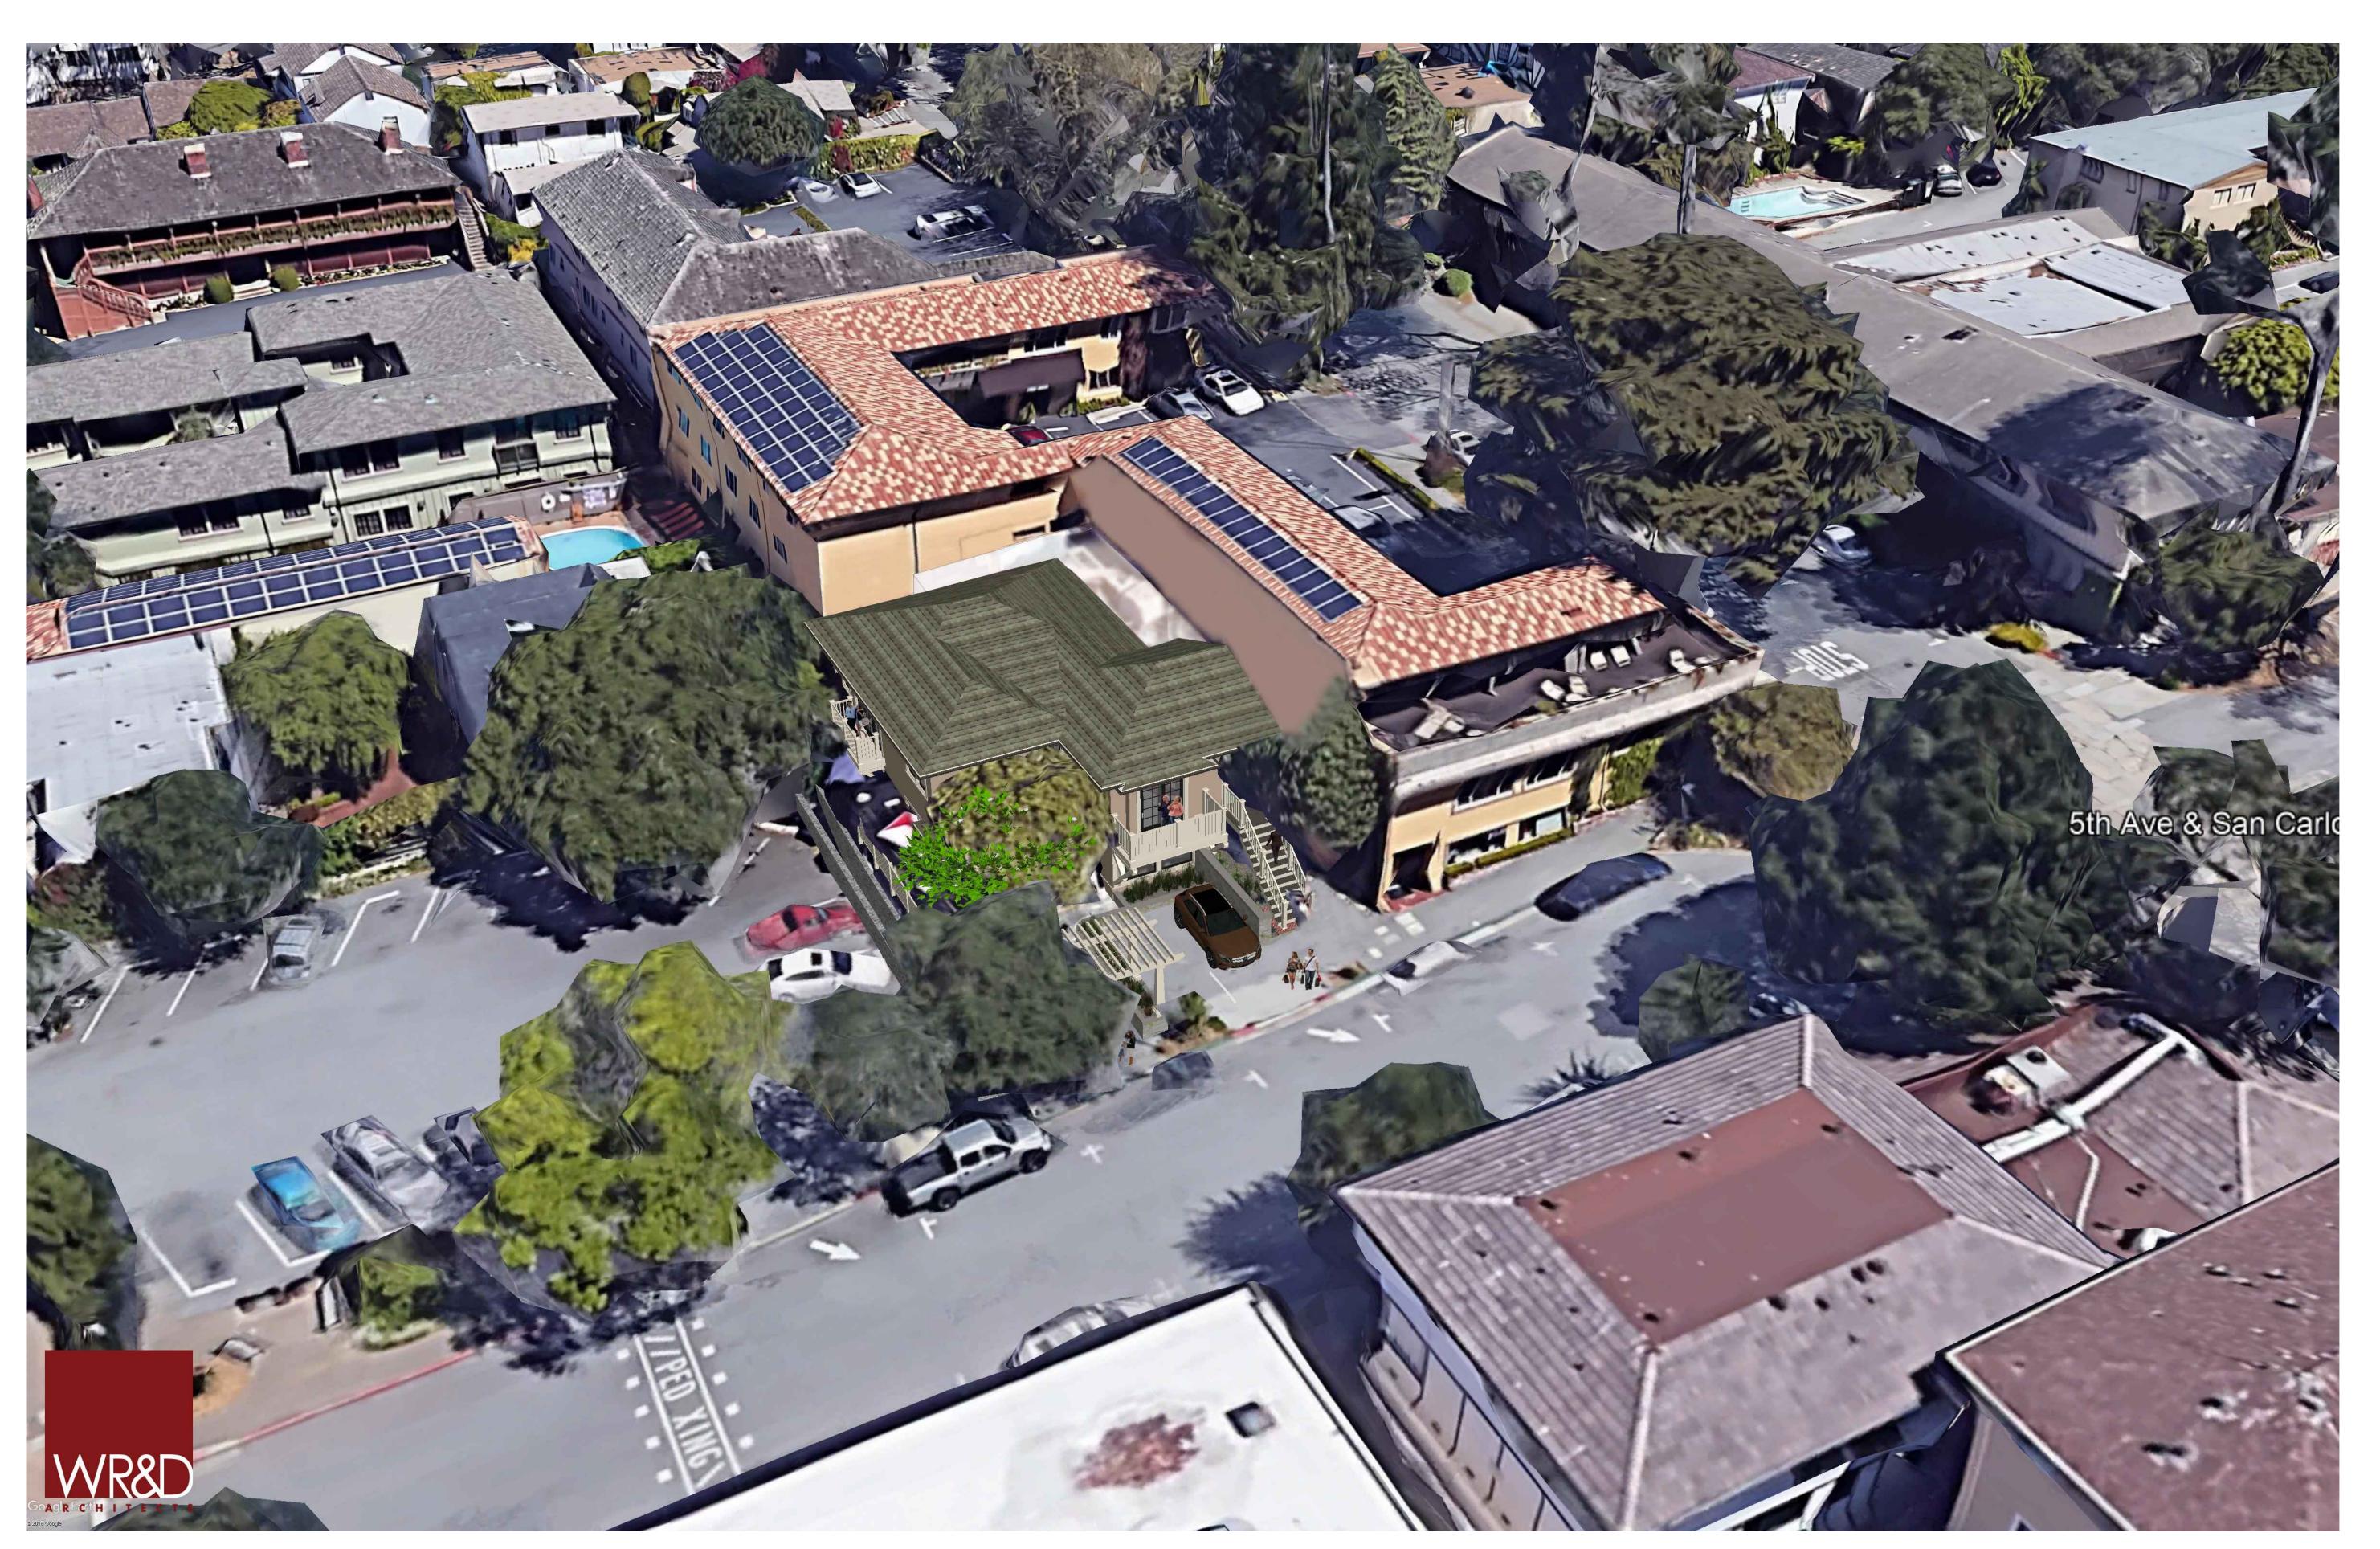

2340 GARDEN ROAD, SUITE 100 MONTEREY, CALIFORNIA 93940 PHONE: 831.649.4642

FAX: 831.649.3530

WWW.WRDARCH.COM THE USE OF THE PLANS AND SPECIFICATIONS IS RESTRICTED TO THE ORIGINAL SITE FOR WHICH THEY WERE PREPARED, AND PUBLICATION THEREOF IS EXPRESSLY LIMITED TO SUCH USE. REUSE, REPRODUCTION OR PUBLICATION BY ANY METHOD IN WHOLE OR IN PART IS PROHIBITED. TITLE TO THE PLANS AND SPECIFICATIONS REMAINS WITH THE ARCHITECT, AND VISUAL CONTACT WITH THEM CONSTITUTES PRIMA FACIE EVIDENCE OF THE ACCEPTANCE OF THESE RESTRICTIONS.

JOB NO.:

18204 PRINT DATE:

CHECKED BY:

AERIAL STREETSCAPE MONTAGE

SHEET NO.:

PICKET FENCE
SCALE: 1-1/2" = 1'-0"

3'-0" - 2x6 D.F.12" O.C. (PAINTED) ARCHITECT TO PROVIDE FULL SCALE TEMPLATE FOR END CUT PATTERN — 24 GA. G.I. САР FLASHING AT TOP OF (2) 3x8 D.F. (PAIINTED) ATTACHED TO 6x6 POST W/ (2) 5/8" M.B'S W/ 6x6 POST WASHERS ARCHITECT TO PROVIDE FULL SCALE TEMPLATE FOR END CUT PATTERN - 3/4" SAW CUT REGLET JOINT W/ BACKER ROD & SEALANT 24 GA. G.I. COUNTERFLASHING (PAINTED) 24 GA. G.I. FLASHING (PAINTED) SLOPE AS SHOWN P.T.D.F. BLOCKING 2'-0" O.C. VERT. BETWEEN POST AND COLUMN WRAP 6x6 P.T.D.F. POST - EXTERIOR PVC COLUMN WRAP: <u>FYPON</u> <u>CWPM11X16X60TFT</u> (11" TOP, 16" BOTTOM) - PAINTED. 1' 3 3/4" EXTERIOR PVC COLUMN WRAP: <u>FYPON</u>
<u>CWPM11X16X96TFT</u> (11" TOP, 16"
BOTTOM) - PAINTED. - <u>EPB66-12</u> POST BASE - SET 2" ABOVE CONC. CONCRETE PEDESTAL (PAINTED) PLANTER FACE OF PLANTER WALL FOOTING PER STRUCTURAL