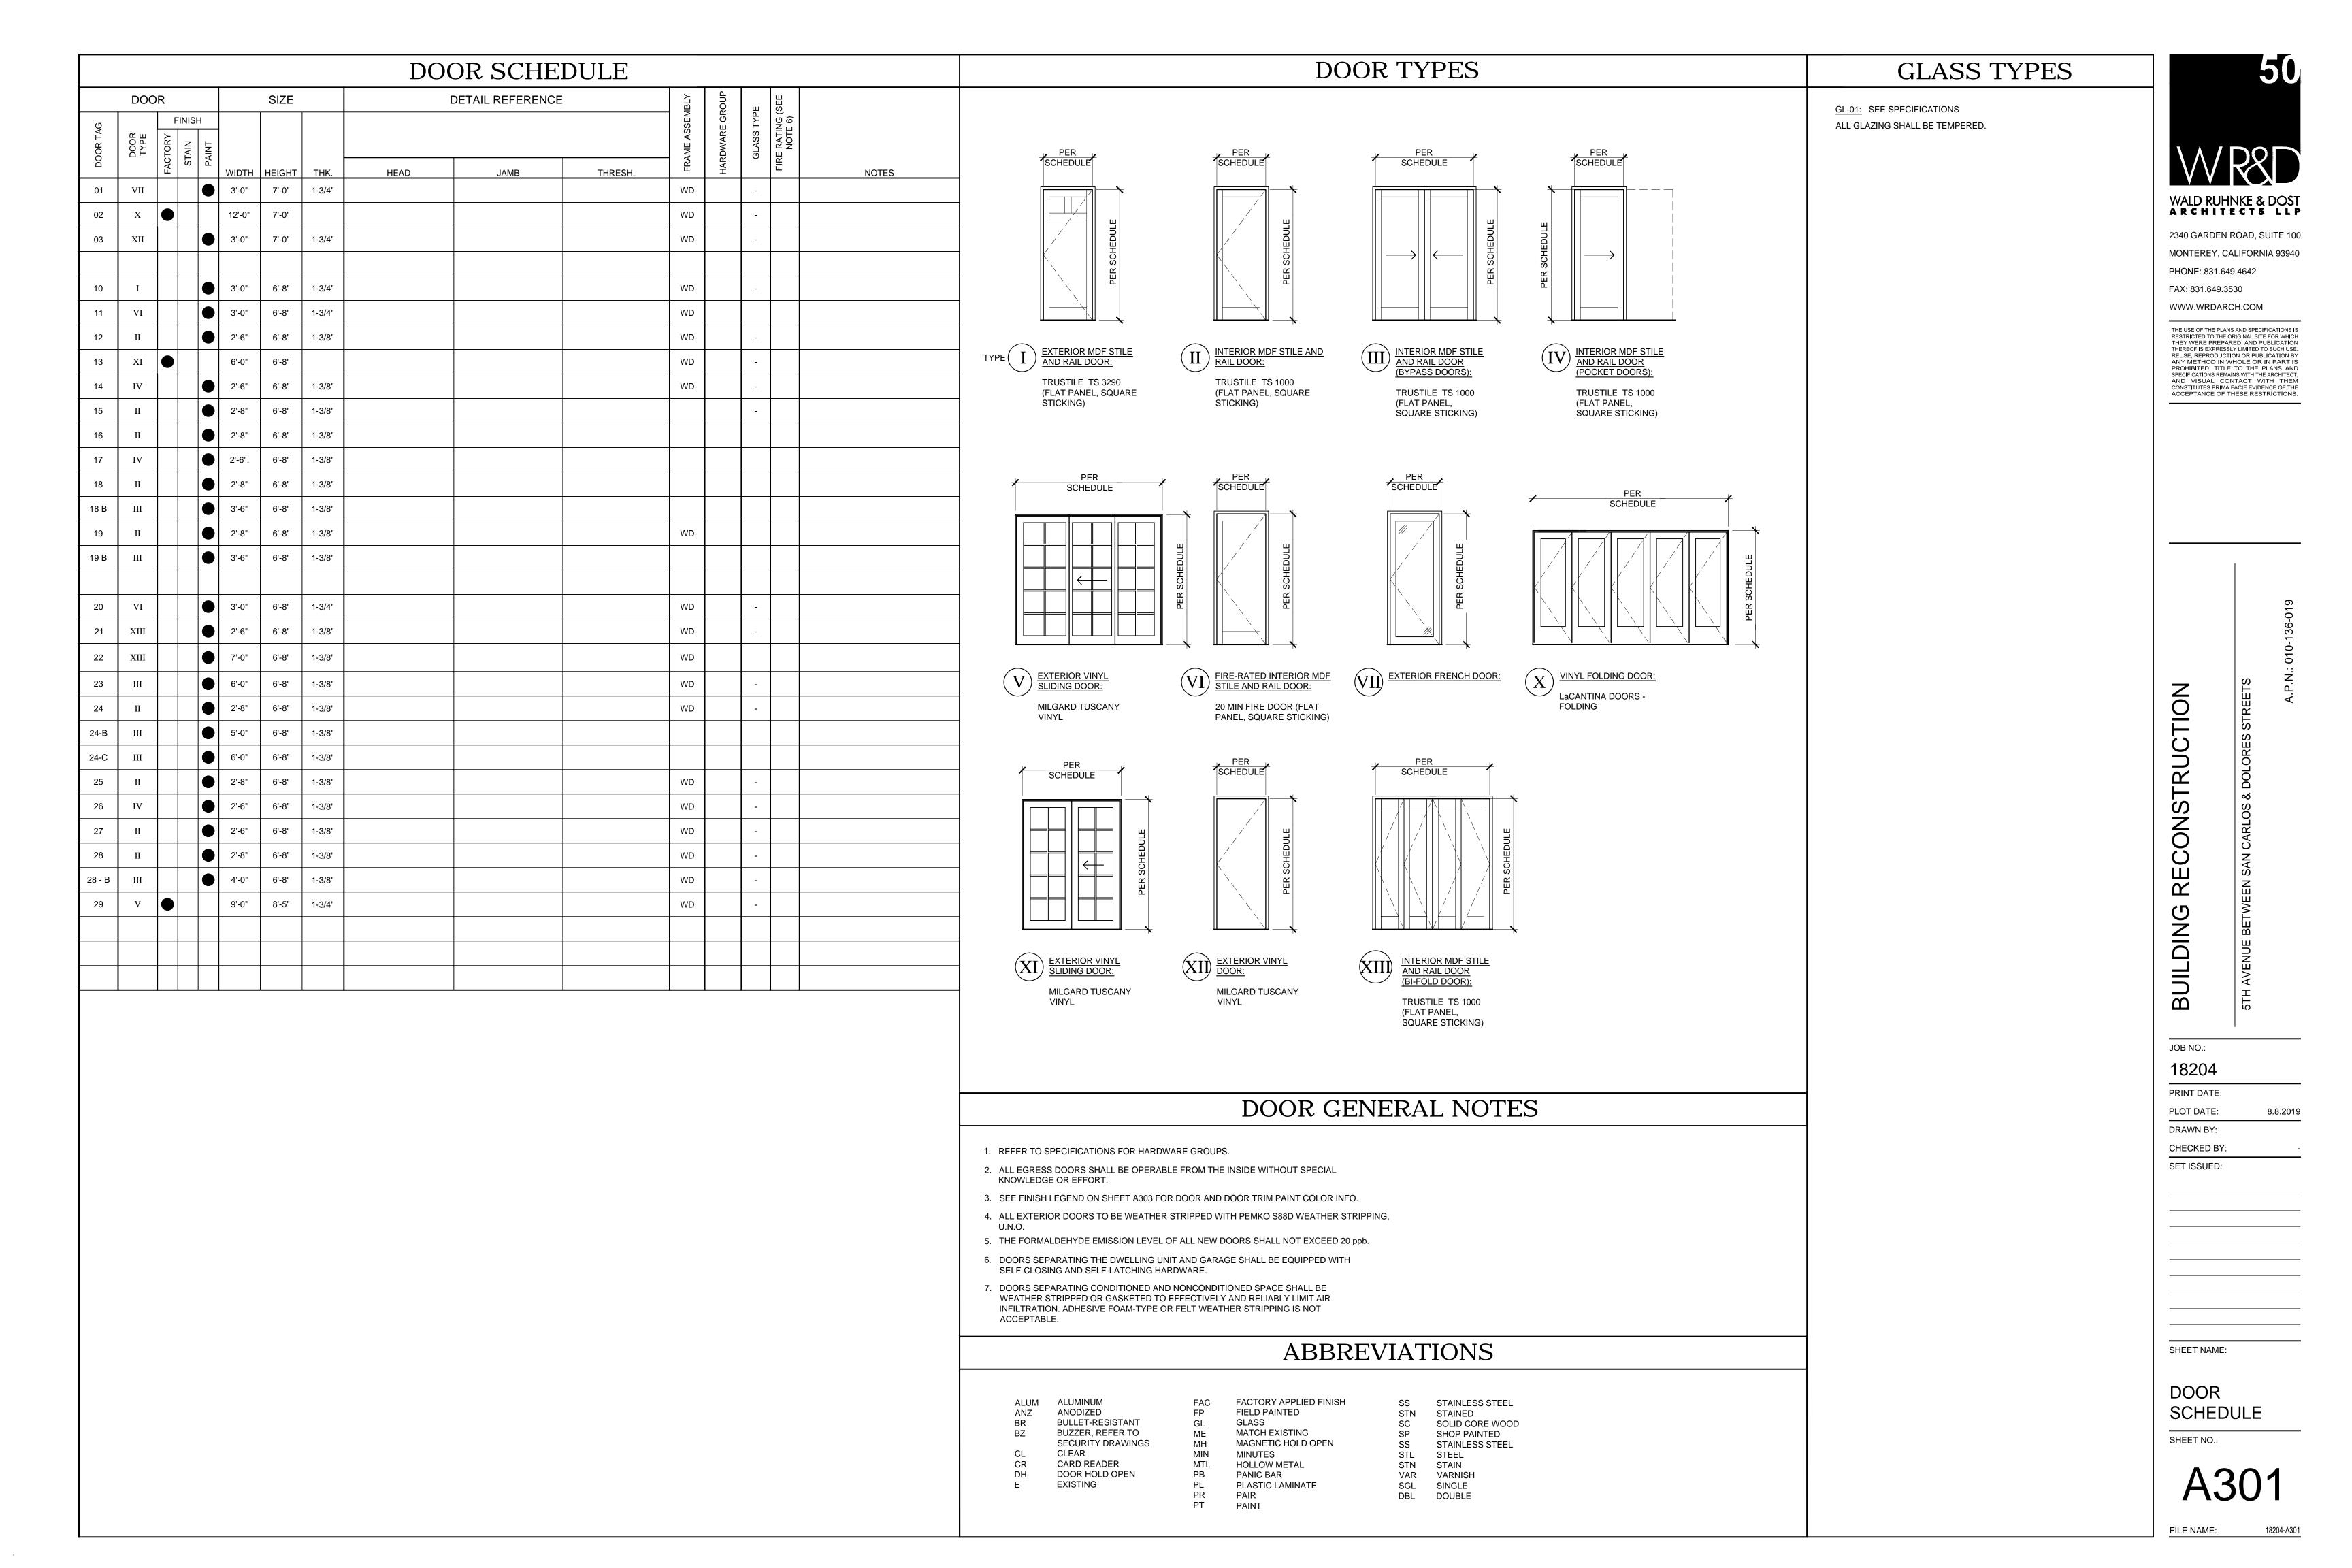

A230

|                                                                                                                                                                                                                                                                                                                                                                                                                                                                                                                                                                                                                                                                                                                                                                                                                                                                                                                                                                                                                                                                                                                                                                                                                                                                                                                                                                                                                                                                                                                                                                                                                                                                                                                                                                                                                                                                                                                                                                                                                                                                                                                                | SIZE              | SKYLIGHT SCHEDUI |                             |                   | WINDOW SCHEDULE                                      |              | WINDOW NOTES                                                                                                                                                        |                                                                          |
|--------------------------------------------------------------------------------------------------------------------------------------------------------------------------------------------------------------------------------------------------------------------------------------------------------------------------------------------------------------------------------------------------------------------------------------------------------------------------------------------------------------------------------------------------------------------------------------------------------------------------------------------------------------------------------------------------------------------------------------------------------------------------------------------------------------------------------------------------------------------------------------------------------------------------------------------------------------------------------------------------------------------------------------------------------------------------------------------------------------------------------------------------------------------------------------------------------------------------------------------------------------------------------------------------------------------------------------------------------------------------------------------------------------------------------------------------------------------------------------------------------------------------------------------------------------------------------------------------------------------------------------------------------------------------------------------------------------------------------------------------------------------------------------------------------------------------------------------------------------------------------------------------------------------------------------------------------------------------------------------------------------------------------------------------------------------------------------------------------------------------------|-------------------|------------------|-----------------------------|-------------------|------------------------------------------------------|--------------|---------------------------------------------------------------------------------------------------------------------------------------------------------------------|--------------------------------------------------------------------------|
| Part   1                                                                                                                                                                                                                                                                                                                                                                                                                                                                                                                                                                                                                                                                                                                                                                                                                                                                                                                                                                                                                                                                                                                                                                                                                                                                                                                                                                                                                                                                                                                                                                                                                                                                                                                                                                                                                                                                                                                                                                                                                                                                                                                       |                   | DETAIL REFERENCE | w                           | SIZE              | DETAIL REFERENCE                                     | o i          |                                                                                                                                                                     |                                                                          |
| 1                                                                                                                                                                                                                                                                                                                                                                                                                                                                                                                                                                                                                                                                                                                                                                                                                                                                                                                                                                                                                                                                                                                                                                                                                                                                                                                                                                                                                                                                                                                                                                                                                                                                                                                                                                                                                                                                                                                                                                                                                                                                                                                              | ZING              |                  | SS T≺F                      |                   | S TYP                                                | DER R.       | ELEVATIONS FOR VERIFICATION OF QUANTITY AND LOCATIONS OF ALL WINDOW TYPES.                                                                                          |                                                                          |
| 1                                                                                                                                                                                                                                                                                                                                                                                                                                                                                                                                                                                                                                                                                                                                                                                                                                                                                                                                                                                                                                                                                                                                                                                                                                                                                                                                                                                                                                                                                                                                                                                                                                                                                                                                                                                                                                                                                                                                                                                                                                                                                                                              | OOUBLE            |                  | GLA(                        | WIND TYP OUBLE    | GLAS                                                 | HEAL<br>HEAL | 3. WINDOWS NOTED AS 'EGRESS' SHALL HAVE A NET CLEAR OPENING OF NOT LESS THAN 5.7 SQUARE FEET. THE NET CLEAR OPENING HEIGHT SHALL NOT BE LESS THAN 24-INCHES AND THE |                                                                          |
| No.                                                                                                                                                                                                                                                                                                                                                                                                                                                                                                                                                                                                                                                                                                                                                                                                                                                                                                                                                                                                                                                                                                                                                                                                                                                                                                                                                                                                                                                                                                                                                                                                                                                                                                                                                                                                                                                                                                                                                                                                                                                                                                                            | WIDTH HEIGHT HEAD | JAMB SILL        |                             | σ                 | JAMB SILL                                            | LOCATION     | NET CLEAR WIDTH SHALL NOT BE LESS THAN 20-INCHES                                                                                                                    |                                                                          |
| 1                                                                                                                                                                                                                                                                                                                                                                                                                                                                                                                                                                                                                                                                                                                                                                                                                                                                                                                                                                                                                                                                                                                                                                                                                                                                                                                                                                                                                                                                                                                                                                                                                                                                                                                                                                                                                                                                                                                                                                                                                                                                                                                              | 21.6"             |                  |                             | A III             | CL 04                                                |              | FLOOR AND GREATER THAN 72-INCHES ABOVE THE FINISHED GRADE OR OTHER SURFACE                                                                                          | WALD RUHNKE<br>ARCHITECT                                                 |
|                                                                                                                                                                                                                                                                                                                                                                                                                                                                                                                                                                                                                                                                                                                                                                                                                                                                                                                                                                                                                                                                                                                                                                                                                                                                                                                                                                                                                                                                                                                                                                                                                                                                                                                                                                                                                                                                                                                                                                                                                                                                                                                                |                   |                  |                             |                   |                                                      |              | WITH WINDOW OPENING CONTROL DEVICES COMPLYING WITH ASTM F2090. THE WINDOW OPENING CONTROL DEVICE, AFTER OPERATION TO RELEASE THE CONTROL DEVICE ALLOWING            |                                                                          |
| 1                                                                                                                                                                                                                                                                                                                                                                                                                                                                                                                                                                                                                                                                                                                                                                                                                                                                                                                                                                                                                                                                                                                                                                                                                                                                                                                                                                                                                                                                                                                                                                                                                                                                                                                                                                                                                                                                                                                                                                                                                                                                                                                              |                   |                  |                             |                   |                                                      |              | THE WINDOW TO FULLY OPEN, SHALL NOT REDUCE THE NET CLEAR OPENING AREA OF THE WINDOW TO LESS THAN SPECIFIED IN NOTE 3.                                               | MONTEREY, CALIFO                                                         |
| 1                                                                                                                                                                                                                                                                                                                                                                                                                                                                                                                                                                                                                                                                                                                                                                                                                                                                                                                                                                                                                                                                                                                                                                                                                                                                                                                                                                                                                                                                                                                                                                                                                                                                                                                                                                                                                                                                                                                                                                                                                                                                                                                              |                   |                  |                             |                   |                                                      |              | 5. PROVIDE HORIZONTAL LOUVER BLINDS ON ALL WINDOWS.                                                                                                                 | PHONE: 831.649.46                                                        |
| 1                                                                                                                                                                                                                                                                                                                                                                                                                                                                                                                                                                                                                                                                                                                                                                                                                                                                                                                                                                                                                                                                                                                                                                                                                                                                                                                                                                                                                                                                                                                                                                                                                                                                                                                                                                                                                                                                                                                                                                                                                                                                                                                              |                   |                  |                             |                   |                                                      |              | GLASS TYPES                                                                                                                                                         | WWW.WRDARCH.                                                             |
| WINDOW TYPES  WI |                   |                  |                             |                   |                                                      |              |                                                                                                                                                                     | THE USE OF THE PLANS AND RESTRICTED TO THE ORIGIN                        |
| WINDOW TYPES  WINDOW TYPES  TYPE II  TYPE III  TYPE II  TYPE II  TYPE II  TYPE II  TYPE II  TYPE II  TYPE III  TYPE II  T |                   |                  | VEEDA ELEGITAIN WITH GIVABL |                   |                                                      |              | GL-01: SEE SPECIFICATIONS                                                                                                                                           | THEY WERE PREPARED,<br>THEREOF IS EXPRESSLY LII<br>REUSE, REPRODUCTION ( |
| NOD TYPES  TYPE IN THE PROPERTY OF THE PROPERT |                   |                  |                             |                   |                                                      |              |                                                                                                                                                                     | SPECIFICATIONS REMAINS V                                                 |
| WINDOW TYPES  WI |                   |                  |                             |                   |                                                      |              |                                                                                                                                                                     | ACCEPTANCE OF THES                                                       |
| WINDOW TYPES  WINDOW TYPES  WINDOW TYPES  TYPE II TYPE III TYPE II |                   |                  |                             | 3'.0" 5'.0"       |                                                      |              |                                                                                                                                                                     |                                                                          |
| WINDOW TYPES  WI |                   |                  |                             |                   |                                                      |              |                                                                                                                                                                     |                                                                          |
| WINDOW TYPES  WINDOW TYPES  WINDOW TYPES  WINDOW TYPES  OUT OF THE STATE OF THE STA |                   |                  |                             |                   |                                                      |              |                                                                                                                                                                     |                                                                          |
| WINDOW TYPES  WINDOW TYPES  WINDOW TYPES  TY |                   |                  |                             |                   |                                                      |              |                                                                                                                                                                     |                                                                          |
| WINDOW TYPES  WINDOW TYPES  WINDOW TYPES  OUT THE TOTAL STATE OF THE T |                   |                  |                             |                   |                                                      |              |                                                                                                                                                                     |                                                                          |
| WINDOW TYPES  WINDOW TYPES  WINDOW TYPES  WINDOW TYPES  TYPE II THE BLACK TYPE III THE BL |                   |                  | _                           |                   |                                                      |              |                                                                                                                                                                     |                                                                          |
| WINDOW TYPES  WINDOW TYPES  FIGURE 1 TYPE II TYPE II TYPE IV TYPE IV TALL STATES AND THE STATES  |                   |                  | _                           |                   |                                                      |              |                                                                                                                                                                     |                                                                          |
| WINDOW TYPES  WINDOW TYPE  TYPE I TYPE II TYPE III  WINDOW TYPE IV  TYPE IV |                   |                  |                             |                   |                                                      |              |                                                                                                                                                                     |                                                                          |
| TYPE IN TYPE I |                   |                  |                             |                   |                                                      |              |                                                                                                                                                                     |                                                                          |
| TYPE IN TYPE I |                   |                  | -                           | τ                 |                                                      | <u> </u>     |                                                                                                                                                                     |                                                                          |
| TYPE I TYPE II |                   |                  |                             | <u>'</u>          | VINDOW LIPES                                         |              |                                                                                                                                                                     |                                                                          |
| TYPE I TYPE II TYPE II TYPE II TYPE III |                   |                  |                             | PER SCHEDULE      | PER SCHEDULE PE                                      | ER SCHEDULE  |                                                                                                                                                                     |                                                                          |
| TYPE II  TYPE II  TYPE III  TYPE III  FREZITIVE  PREZITIVE  PREZITIVE  TYPE IV  TYPE |                   |                  |                             | BER SCHEDULE      | NOTE: THIS WINDOW TYPE MEETS EGRESS REQUIREMENTS PER |              |                                                                                                                                                                     | CONSTRU                                                                  |
| TYPE   V   TYPE   V   Fixed vish 0.072   Type   V   Fixed vish 0   |                   |                  |                             | TYPE I            |                                                      | ΓΥΡΕ III     |                                                                                                                                                                     | ING RE                                                                   |
| TYPE IV TYPE IV FIRED WANDOW FIRED WANDOW  STEED WANDOW  SHEET MARKE WINDOW  & SKYLIE  SCHEDLED                                                                                                                                                                                                                                                                                                                                                                                                                                                                                                                                                                                                                                                                                                                                                                                                                                                                                                                                                                                                                                                                                                                                                                                                                                                                                                                                                                                                                                                                                                                                                                                                                                                                                                                                                                                                              |                   |                  |                             | *                 |                                                      |              |                                                                                                                                                                     | JOB NO.: 18204 PRINT DATE:                                               |
| SHEET NAME: WINDOW & SKYLIG SCHEDL                                                                                                                                                                                                                                                                                                                                                                                                                                                                                                                                                                                                                                                                                                                                                                                                                                                                                                                                                                                                                                                                                                                                                                                                                                                                                                                                                                                                                                                                                                                                                                                                                                                                                                                                                                                                                                                                                                                                                                                                                                                                                             |                   |                  |                             | ▲T.S.F. OR T.O.S. |                                                      |              |                                                                                                                                                                     |                                                                          |
| WINDOW<br>& SKYLIV<br>SCHEDU                                                                                                                                                                                                                                                                                                                                                                                                                                                                                                                                                                                                                                                                                                                                                                                                                                                                                                                                                                                                                                                                                                                                                                                                                                                                                                                                                                                                                                                                                                                                                                                                                                                                                                                                                                                                                                                                                                                                                                                                                                                                                                   |                   |                  |                             | TYPE IV           | TYPE IV                                              |              |                                                                                                                                                                     | SET ISSUED:                                                              |
|                                                                                                                                                                                                                                                                                                                                                                                                                                                                                                                                                                                                                                                                                                                                                                                                                                                                                                                                                                                                                                                                                                                                                                                                                                                                                                                                                                                                                                                                                                                                                                                                                                                                                                                                                                                                                                                                                                                                                                                                                                                                                                                                |                   |                  |                             | TYPE IV           | TYPE IV                                              |              |                                                                                                                                                                     |                                                                          |
| · · · · · · · · · · · · · · · · · · ·                                                                                                                                                                                                                                                                                                                                                                                                                                                                                                                                                                                                                                                                                                                                                                                                                                                                                                                                                                                                                                                                                                                                                                                                                                                                                                                                                                                                                                                                                                                                                                                                                                                                                                                                                                                                                                                                                                                                                                                                                                                                                          |                   |                  |                             | TYPE IV           | TYPE IV                                              |              |                                                                                                                                                                     |                                                                          |