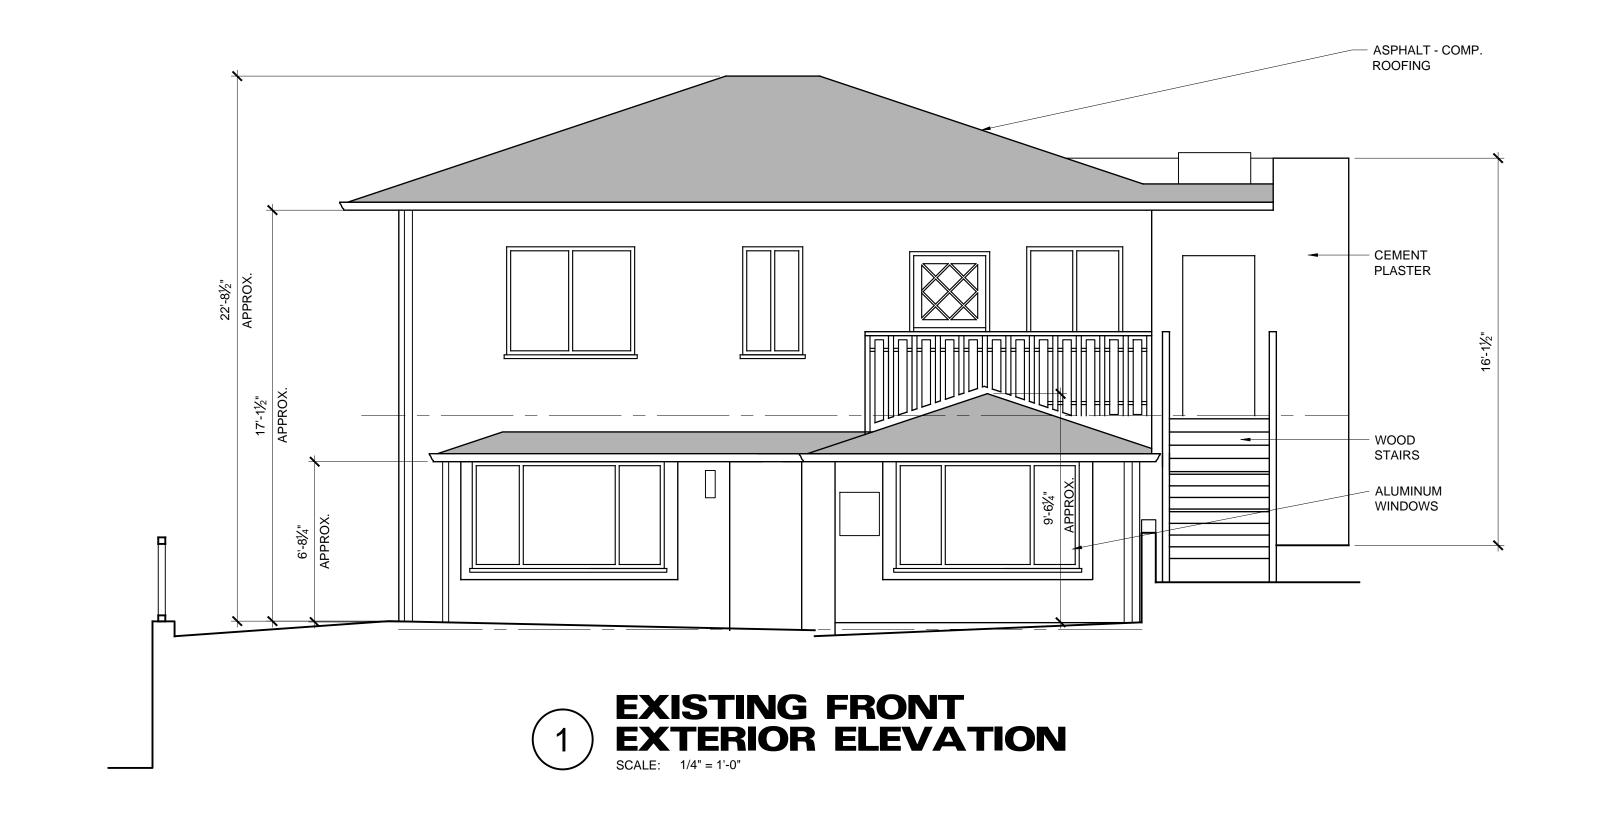

EXISTING ELEVATIONS

SHEET NO.:

A400

## 1 EXISTING REAR EXTERIOR ELEVATION SCALE: 1/4" = 1'-0"

2 EXISTING SIDE EXTERIOR ELEVATION
SCALE: 1/4" = 1'-0"

2340 GARDEN ROAD, SUITE 100 MONTEREY, CALIFORNIA 93940

FAX: 831.649.3530

WWW.WRDARCH.COM

PHONE: 831.649.4642