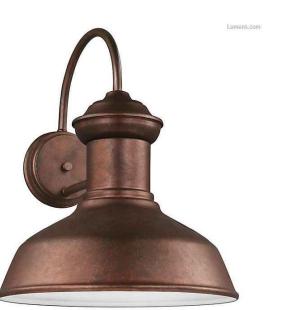

### FIXTURE A

SEAGULL LIGHTING: FREDERICKSBURG SMALL OUTDOOR WALL SCONCE 14 WATT LED BULB 3000 K 1000 GROSS LUMENS