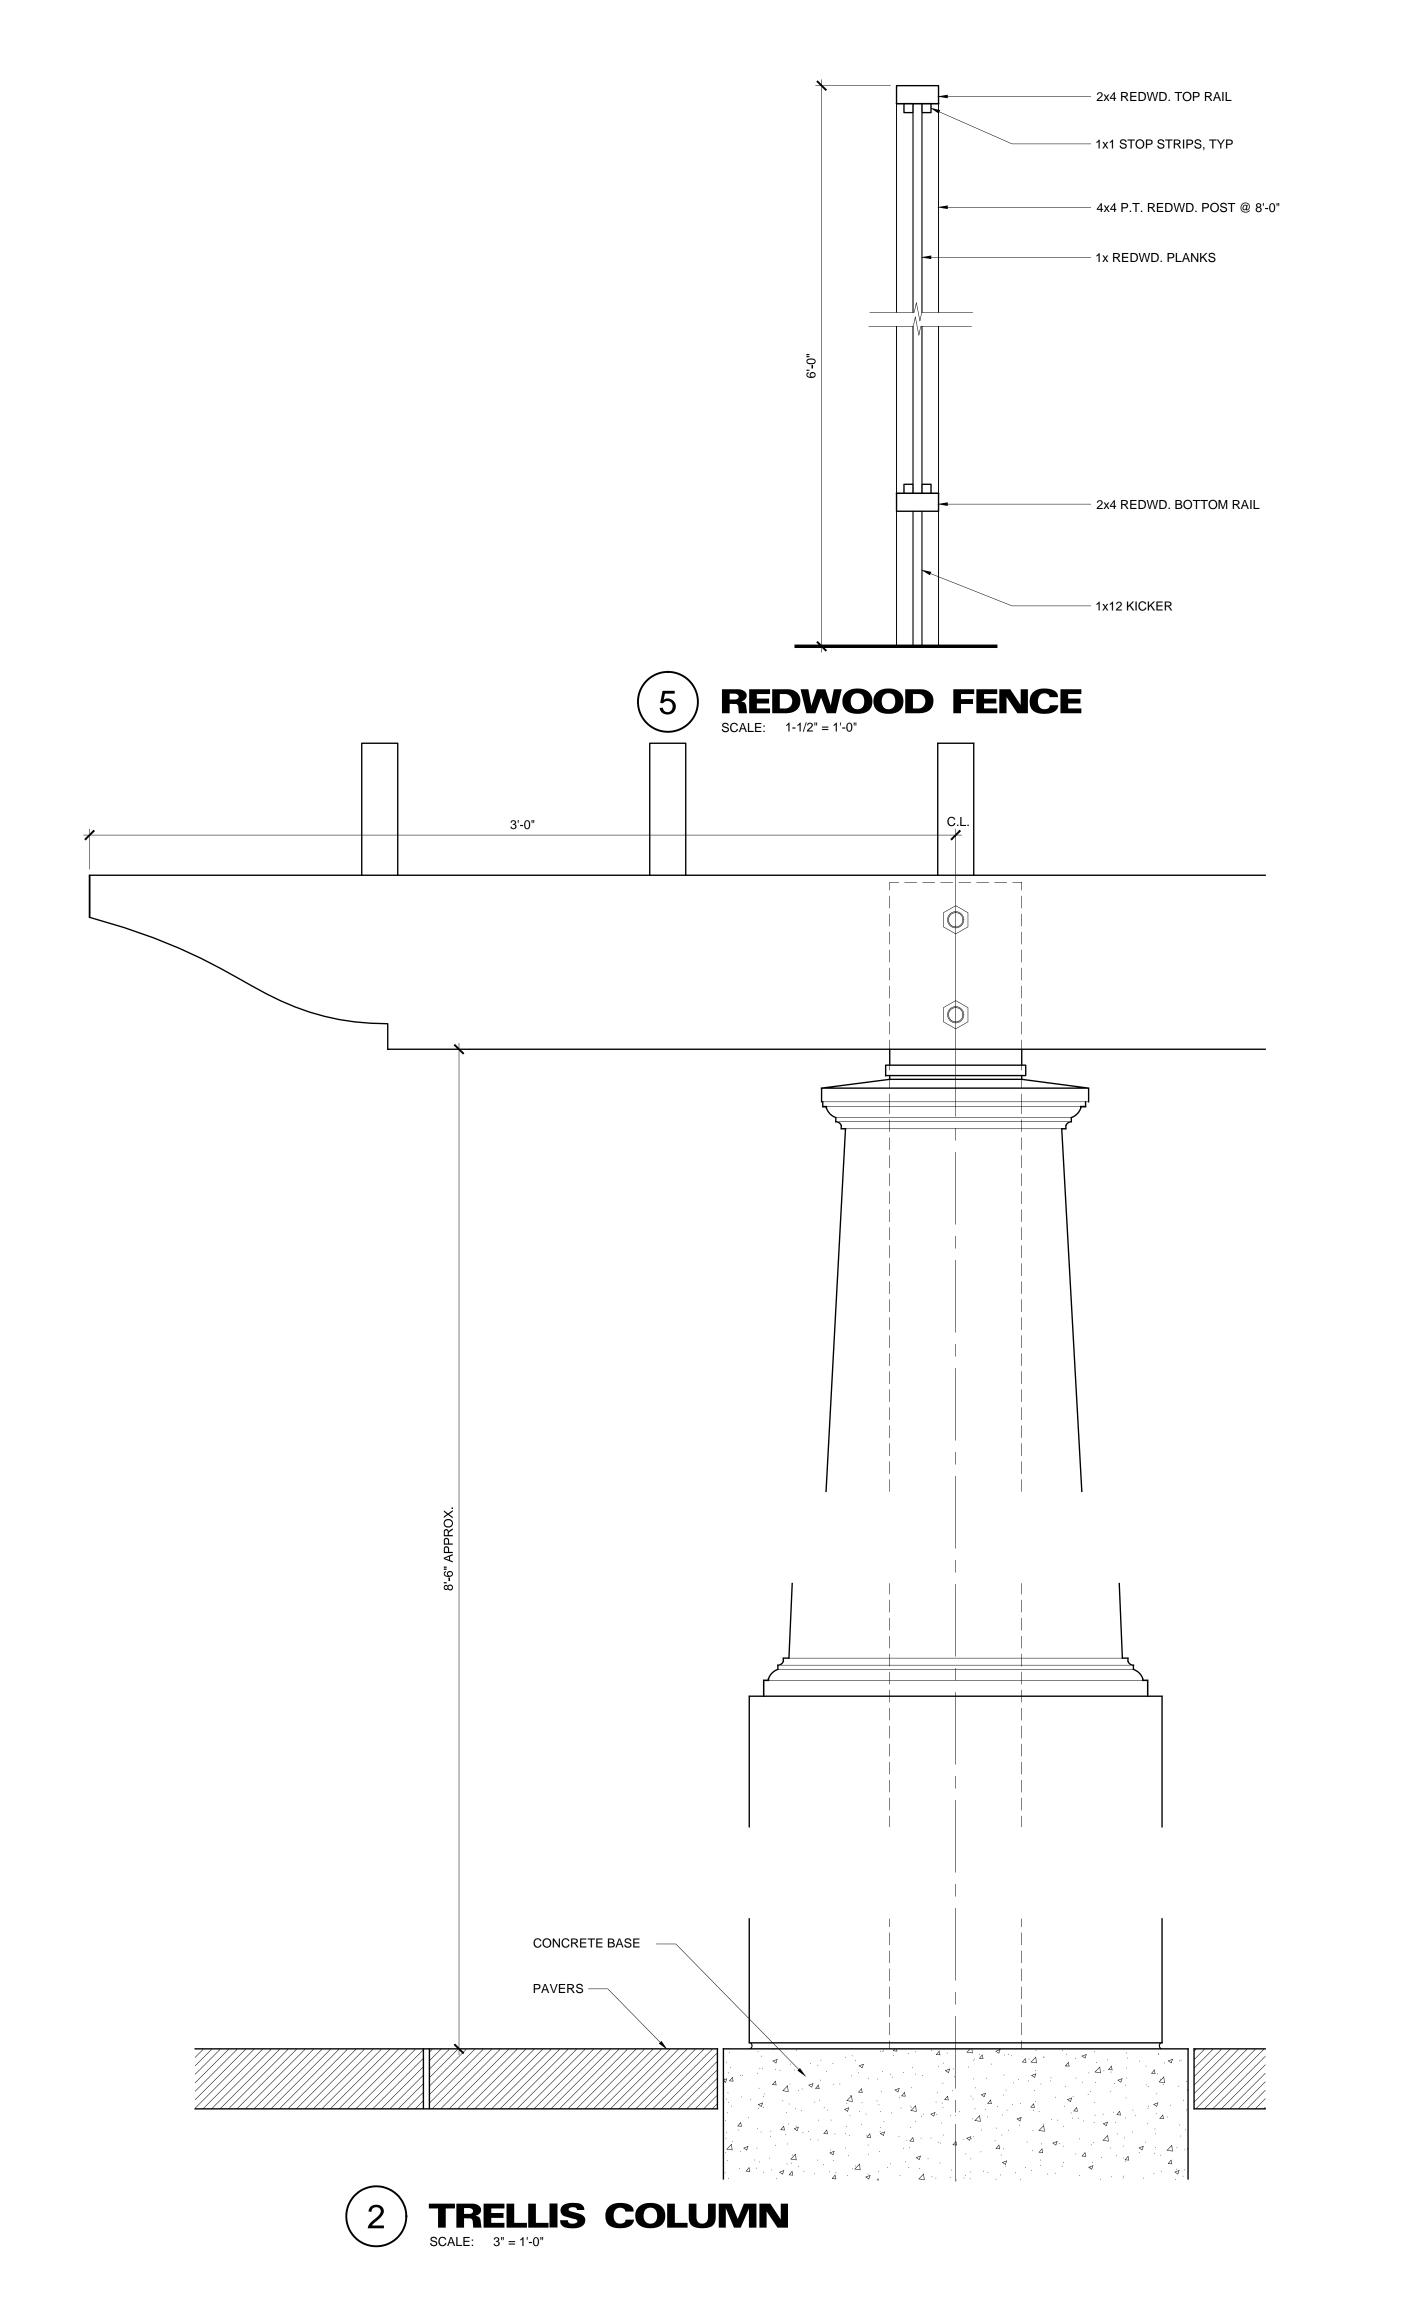

JOB NO.:

18204 PRINT DATE:

CHECKED BY:

AERIAL STREETSCAPE MONTAGE

SHEET NO.:

PICKET FENCE
SCALE: 1-1/2" = 1'-0"

3'-0" - 2x6 D.F.12" O.C. (PAINTED) ARCHITECT TO PROVIDE FULL SCALE TEMPLATE FOR END CUT PATTERN — 24 GA. G.I. САР FLASHING AT TOP OF (2) 3x8 D.F. (PAIINTED) ATTACHED TO 6x6 POST W/ (2) 5/8" M.B'S W/ 6x6 POST WASHERS ARCHITECT TO PROVIDE FULL SCALE TEMPLATE FOR END CUT PATTERN - 3/4" SAW CUT REGLET JOINT W/ BACKER ROD & SEALANT 24 GA. G.I. COUNTERFLASHING (PAINTED) 24 GA. G.I. FLASHING (PAINTED) SLOPE AS SHOWN P.T.D.F. BLOCKING 2'-0" O.C. VERT. BETWEEN POST AND COLUMN WRAP 6x6 P.T.D.F. POST - EXTERIOR PVC COLUMN WRAP: <u>FYPON</u> <u>CWPM11X16X60TFT</u> (11" TOP, 16" BOTTOM) - PAINTED. 1' 3 3/4" EXTERIOR PVC COLUMN WRAP: <u>FYPON</u>
<u>CWPM11X16X96TFT</u> (11" TOP, 16"
BOTTOM) - PAINTED. - <u>EPB66-12</u> POST BASE - SET 2" ABOVE CONC. CONCRETE PEDESTAL (PAINTED) PLANTER FACE OF PLANTER WALL FOOTING PER STRUCTURAL

JOB NO.: 18204 PRINT DATE:

PLOT DATE: DRAWN BY:

CHECKED BY: SET ISSUED:

SHEET NAME:

**TRELLIS** DETAILS

SHEET NO.: