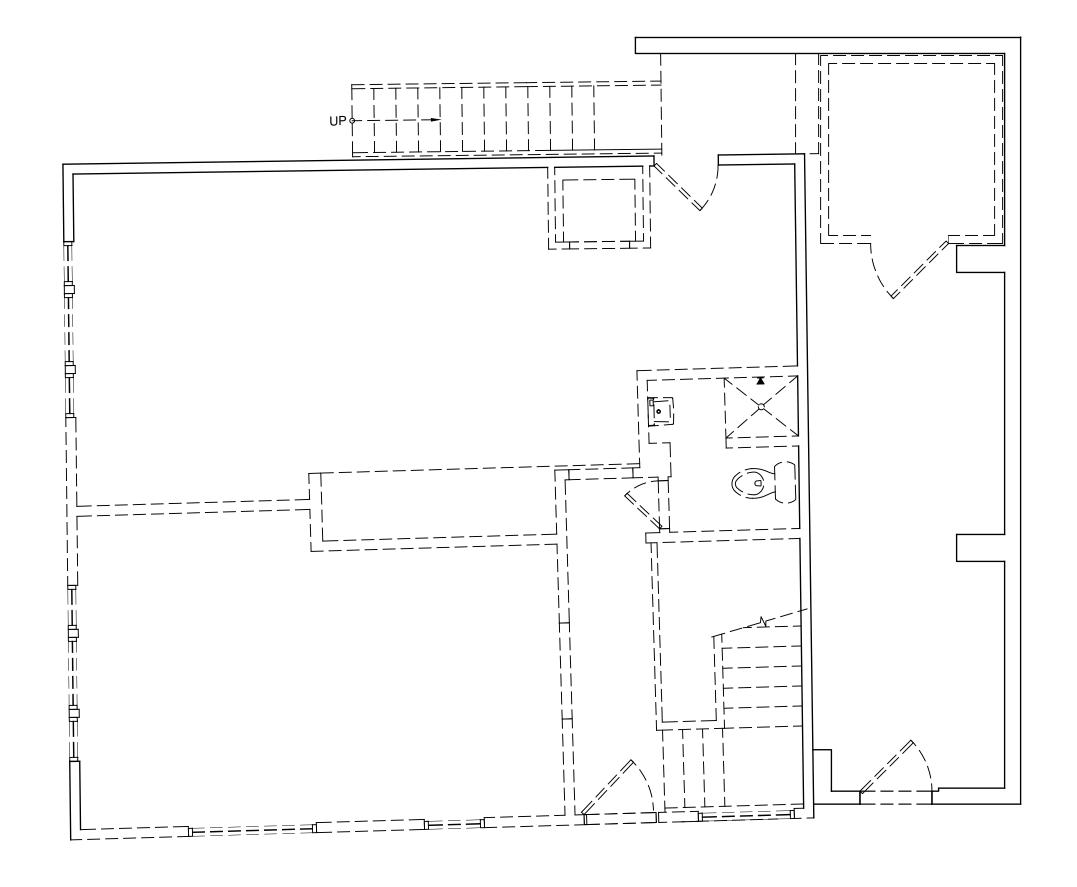

BUILDING RECONSTRUCTION

5TH AVENUE BETWEEN SAN CARLOS & DOLORES STREETS

JOB NO.: 18204

DRAWN BY:

PRINT DATE:
PLOT DATE: 8.8.2019

CHECKED BY: SET ISSUED:

SHEET NAME:

SHEET NO.:

PROPOSED FLOOR PLAN

A200

1 EXISTING ROOF PLAN

SCALE: 1/4" = 1'-0"

2 PROPOSED ROOF PLAN

SCALE: 1/4" = 1'-0"

2340 GARDEN ROAD, SUITE 100 MONTEREY, CALIFORNIA 93940 PHONE: 831.649.4642

FAX: 831.649.3530