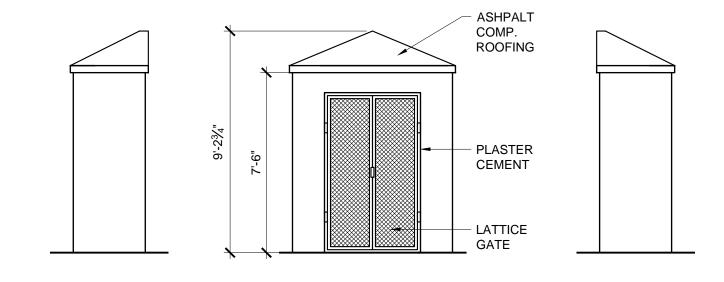

SHEET NO.:

A400



## 1 EXISTING REAR EXTERIOR ELEVATION SCALE: 1/4" = 1'-0"



2 EXISTING SIDE EXTERIOR ELEVATION
SCALE: 1/4" = 1'-0"



2340 GARDEN ROAD, SUITE 100 MONTEREY, CALIFORNIA 93940

FAX: 831.649.3530

WWW.WRDARCH.COM

PHONE: 831.649.4642

THE USE OF THE PLANS AND SPECIFICATIONS IS RESTRICTED TO THE ORIGINAL SITE FOR WHICH THEY WERE PREPARED, AND PUBLICATION THEREOF IS EXPRESSLY LIMITED TO SUCH USE. REUSE, REPRODUCTION OR PUBLICATION BY ANY METHOD IN WHOLE OR IN PART IS PROHIBITED. TITLE TO THE PLANS AND SPECIFICATIONS REMAINS WITH THE ARCHITECT, AND VISUAL CONTACT WITH THEM CONSTITUTES PRIMA FACIE EVIDENCE OF THE ACCEPTANCE OF THESE RESTRICTIONS.

JOB NO.: 18204

PLOT DATE:
DRAWN BY:

CHECKED BY:
SET ISSUED:

PRINT DATE:

SHEET NAME:

EXISTING ELEVATIONS

SHEET NO.:

A401





3 TRASH ENCLOSURE
SCALE: 1/4" = 1'-0"

# FRONT EXTERIOR ELEVATION SCALE: 1/4" = 1'-0"







2340 GARDEN ROAD, SUITE 100 MONTEREY, CALIFORNIA 93940 PHONE: 831.649.4642

FAX: 831.649.3530

WWW.WRDARCH.COM

THE USE OF THE PLANS AND SPECIFICATIONS IS RESTRICTED TO THE ORIGINAL SITE FOR WHICH THEY WERE PREPARED, AND PUBLICATION THEREOF IS EXPRESSLY LIMITED TO SUCH USE. REUSE, REPRODUCTION OR PUBLICATION BY ANY METHOD IN WHOLE OR IN PART IS PROHIBITED. TITLE TO THE PLANS AND SPECIFICATIONS REMAINS WITH THE ARCHITECT, AND VISUAL CONTACT WITH THEM CONSTITUTES PRIMA FACIE EVIDENCE OF THE ACCEPTANCE OF THESE RESTRICTIONS.

5TH AVENUE BETWEEN SAN CARLOS & DOLORES STREETS

JOB NO.:

18204

PRINT DATE:

PLOT DATE:
DRAWN BY:

CHECKED BY:
SET ISSUED:

SHEET NAME:

NEW EXTERIOR ELEVATIONS

SHEET NO.: