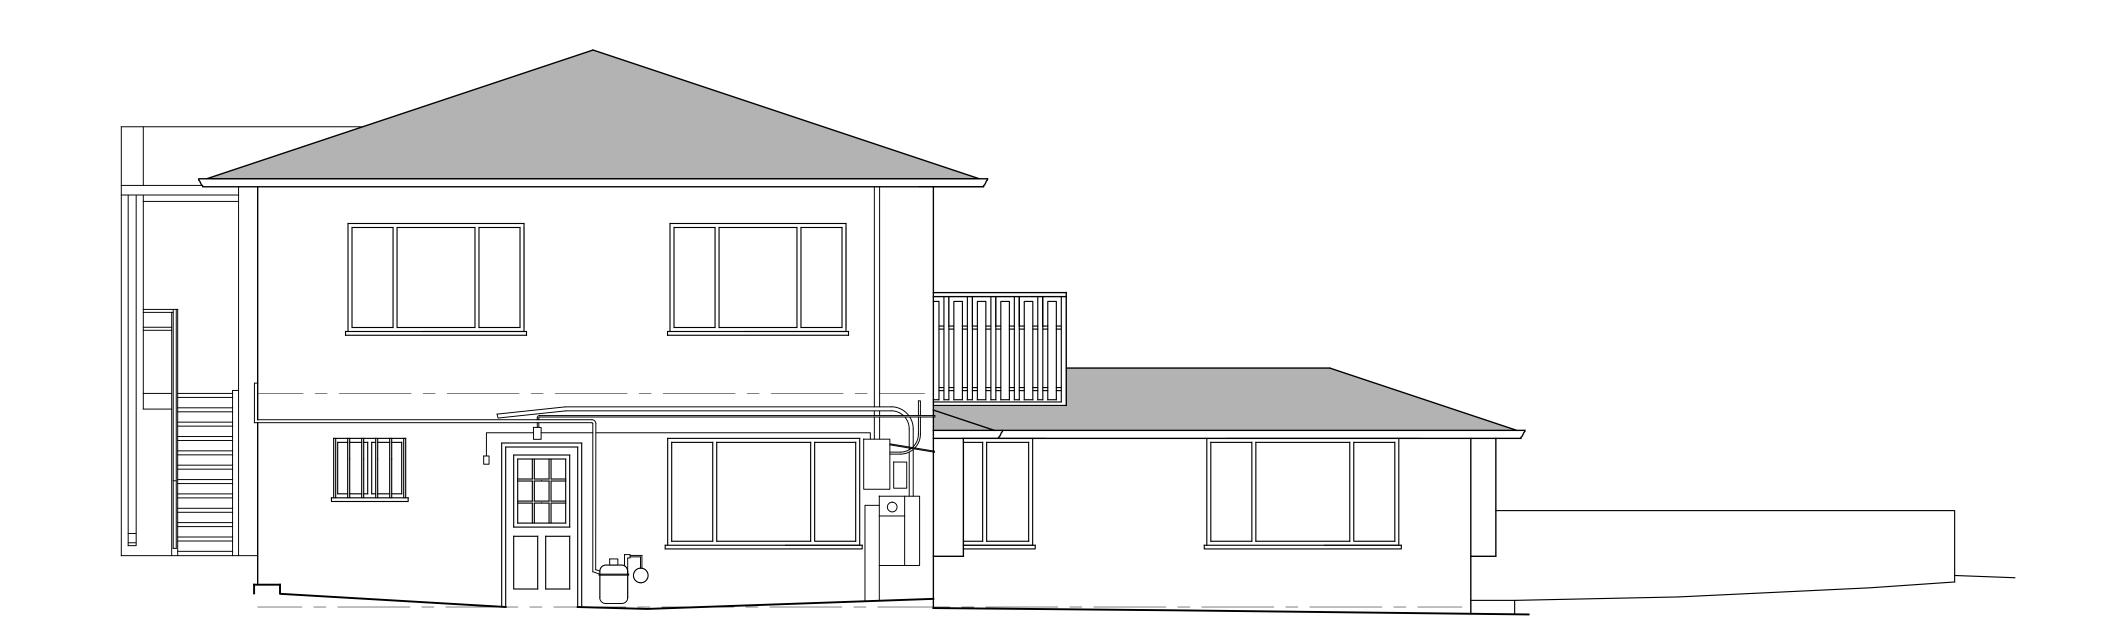

## 1 EXISTING REAR EXTERIOR ELEVATION SCALE: 1/4" = 1'-0"

2 EXISTING SIDE EXTERIOR ELEVATION
SCALE: 1/4" = 1'-0"

2340 GARDEN ROAD, SUITE 100 MONTEREY, CALIFORNIA 93940

FAX: 831.649.3530

WWW.WRDARCH.COM

PHONE: 831.649.4642

THE USE OF THE PLANS AND SPECIFICATIONS IS RESTRICTED TO THE ORIGINAL SITE FOR WHICH THEY WERE PREPARED, AND PUBLICATION THEREOF IS EXPRESSLY LIMITED TO SUCH USE. REUSE, REPRODUCTION OR PUBLICATION BY ANY METHOD IN WHOLE OR IN PART IS PROHIBITED. TITLE TO THE PLANS AND SPECIFICATIONS REMAINS WITH THE ARCHITECT, AND VISUAL CONTACT WITH THEM CONSTITUTES PRIMA FACIE EVIDENCE OF THE ACCEPTANCE OF THESE RESTRICTIONS.

JOB NO.: 18204

PLOT DATE:
DRAWN BY:

CHECKED BY:
SET ISSUED:

PRINT DATE:

SHEET NAME:

EXISTING ELEVATIONS

SHEET NO.:

A401