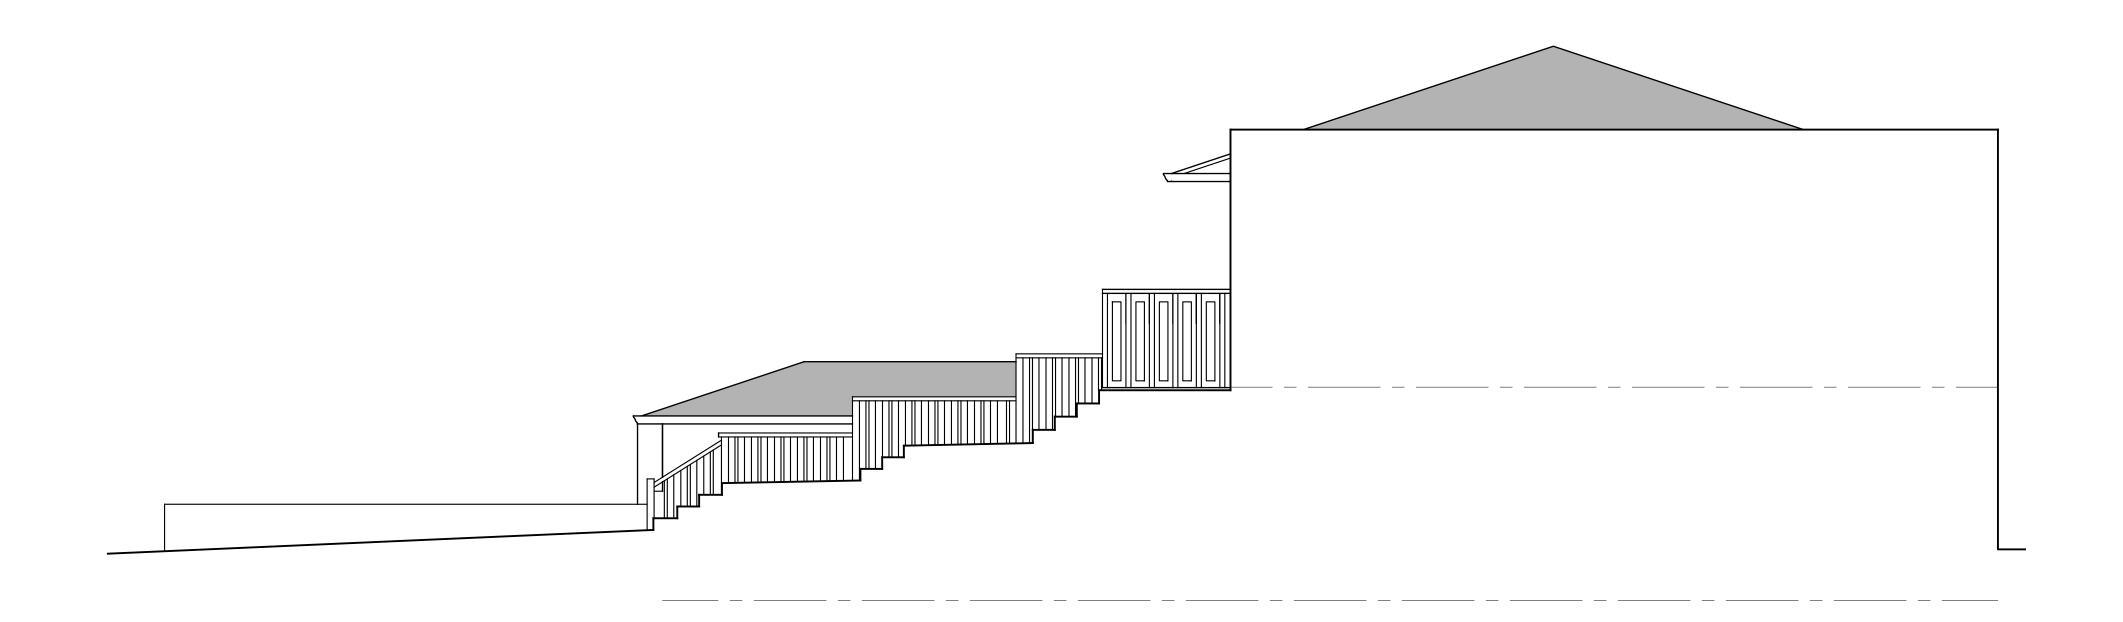

5TH AVENUE BETWEEN SAN CARLOS & DOLORES STREETS

JOB NO.:

18204

PRINT DATE:

PLOT DATE:

DRAWN BY:

CHECKED BY: SET ISSUED:

SHEET NAME:

EXISTING ELEVATIONS

SHEET NO.:

A400

## 1 EXISTING REAR EXTERIOR ELEVATION SCALE: 1/4" = 1'-0"

2 EXISTING SIDE EXTERIOR ELEVATION
SCALE: 1/4" = 1'-0"

2340 GARDEN ROAD, SUITE 100 MONTEREY, CALIFORNIA 93940

FAX: 831.649.3530

WWW.WRDARCH.COM

PHONE: 831.649.4642

THE USE OF THE PLANS AND SPECIFICATIONS IS RESTRICTED TO THE ORIGINAL SITE FOR WHICH THEY WERE PREPARED, AND PUBLICATION THEREOF IS EXPRESSLY LIMITED TO SUCH USE. REUSE, REPRODUCTION OR PUBLICATION BY ANY METHOD IN WHOLE OR IN PART IS PROHIBITED. TITLE TO THE PLANS AND SPECIFICATIONS REMAINS WITH THE ARCHITECT, AND VISUAL CONTACT WITH THEM CONSTITUTES PRIMA FACIE EVIDENCE OF THE ACCEPTANCE OF THESE RESTRICTIONS.

JOB NO.: 18204

PLOT DATE:
DRAWN BY:

CHECKED BY:
SET ISSUED:

PRINT DATE:

SHEET NAME:

EXISTING ELEVATIONS

SHEET NO.:

A401