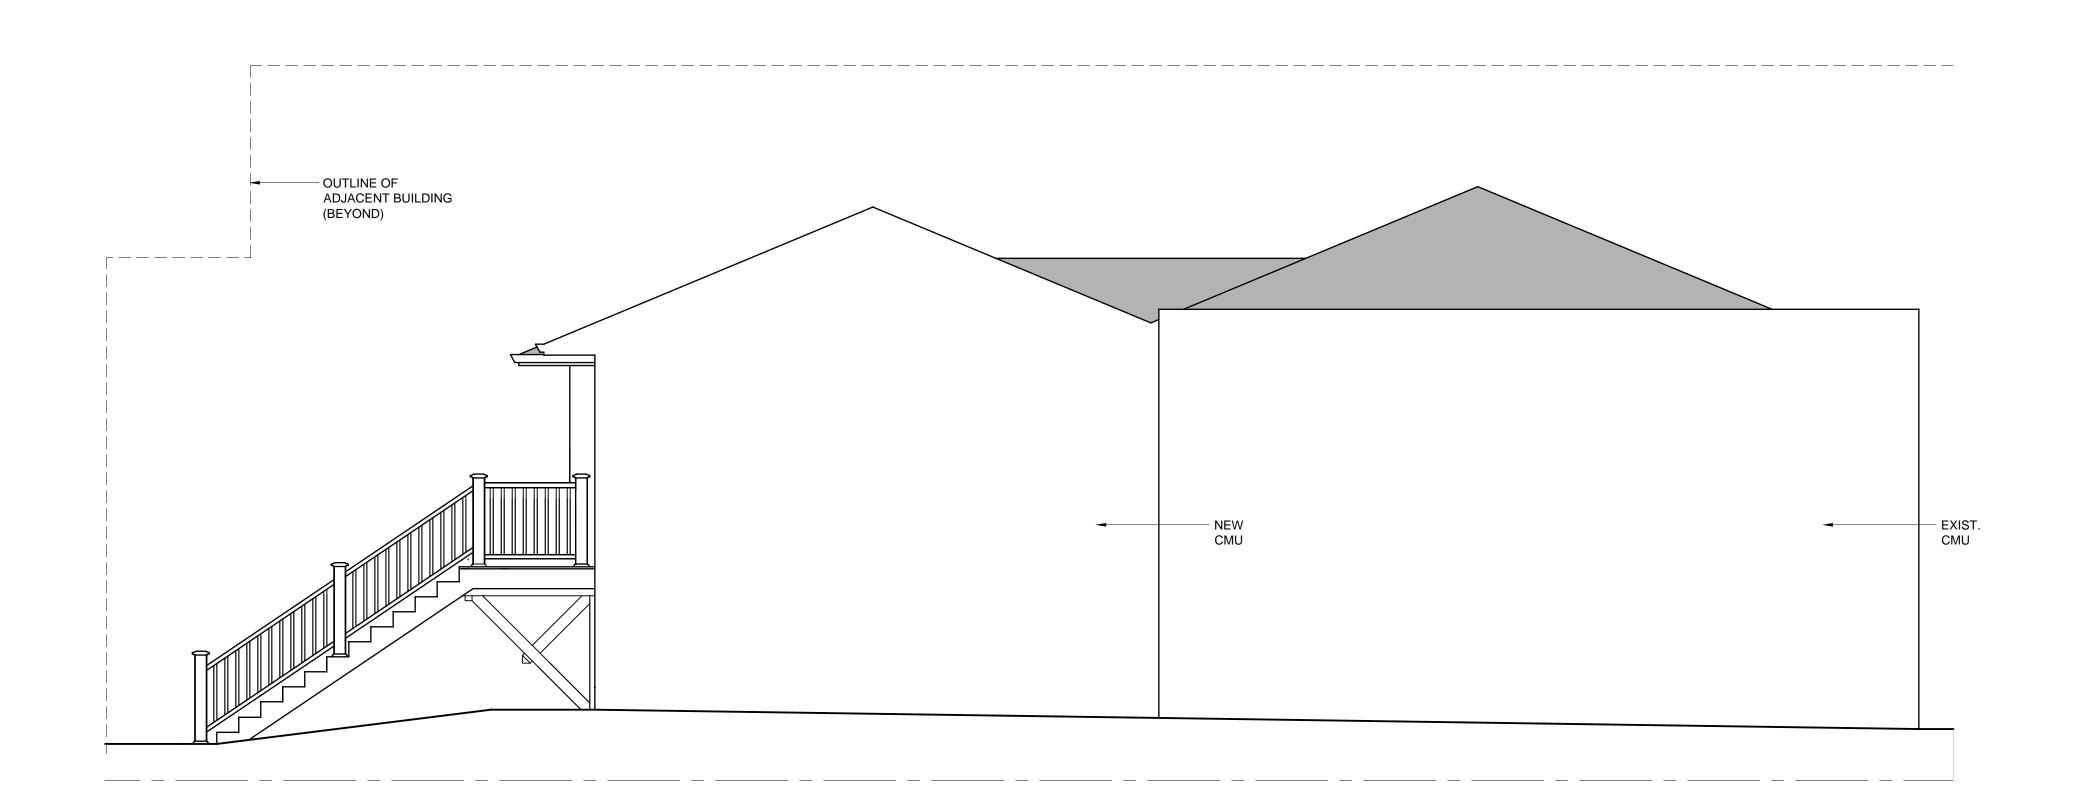

# 1 REAR EXTERIOR ELEVATION SCALE: 1/4" = 1'-0"

2340 GARDEN ROAD, SUITE 100 MONTEREY, CALIFORNIA 93940 PHONE: 831.649.4642

FAX: 831.649.3530

WWW.WRDARCH.COM

THE USE OF THE PLANS AND SPECIFICATIONS IS RESTRICTED TO THE ORIGINAL SITE FOR WHICH THEY WERE PREPARED, AND PUBLICATION THEREOF IS EXPRESSLY LIMITED TO SUCH USE. REUSE, REPRODUCTION OR PUBLICATION BY ANY METHOD IN WHOLE OR IN PART IS PROHIBITED. TITLE TO THE PLANS AND SPECIFICATIONS REMAINS WITH THE ARCHITECT, AND VISUAL CONTACT WITH THEM CONSTITUTES PRIMA FACIE EVIDENCE OF THE ACCEPTANCE OF THESE RESTRICTIONS.

STH AVENUE BETWEEN SAN CARLOS & DOLORES STREETS

18204
PRINT DATE:
PLOT DATE:

JOB NO.:

DRAWN BY:

SET ISSUED:

SHEET NAME:

NEW EXTERIOR ELEVATIONS

SHEET NO.:

A403

1 EXTERIOR RENDERING
SCALE: 1/4" = 1'-0"

EXTERIOR RENDERING
SCALE: 1/4" = 1'-0"

4 EXTERIOR RENDERING
SCALE: 1/4" = 1'-0"

2 EXTERIOR RENDERING
SCALE: 1/4" = 1'-0"

2340 GARDEN ROAD, SUITE 100 MONTEREY, CALIFORNIA 93940 PHONE: 831.649.4642