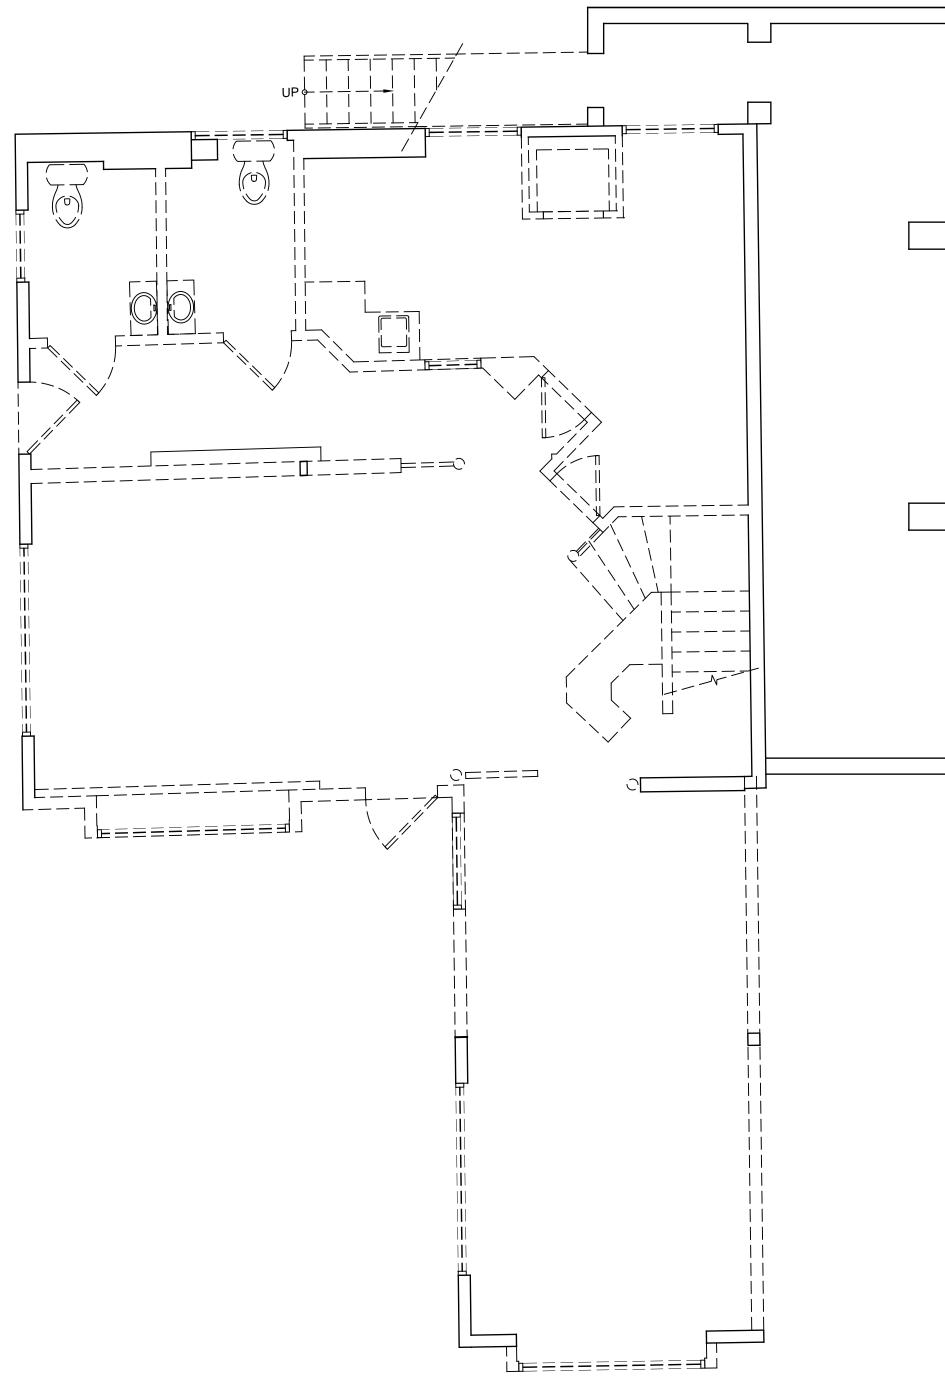

BUILDING RECONSTRUCTION

JOB NO.:

18204
PRINT DATE:

PLOT DATE:
DRAWN BY:

8.8.2019

CHECKED BY: SET ISSUED:

LEGEND

===== BUILDING ELEMENT TO BE REMOVED

BUILDING ELEMENT TO REMAIN

DEMOLITION FLOOR PLANS

SHEET NO.:

SHEET NAME:

D200

WALD RUHNKE & DOST

2340 GARDEN ROAD, SUITE 100 MONTEREY, CALIFORNIA 93940 PHONE: 831.649.4642

FAX: 831.649.3530 WWW.WRDARCH.COM