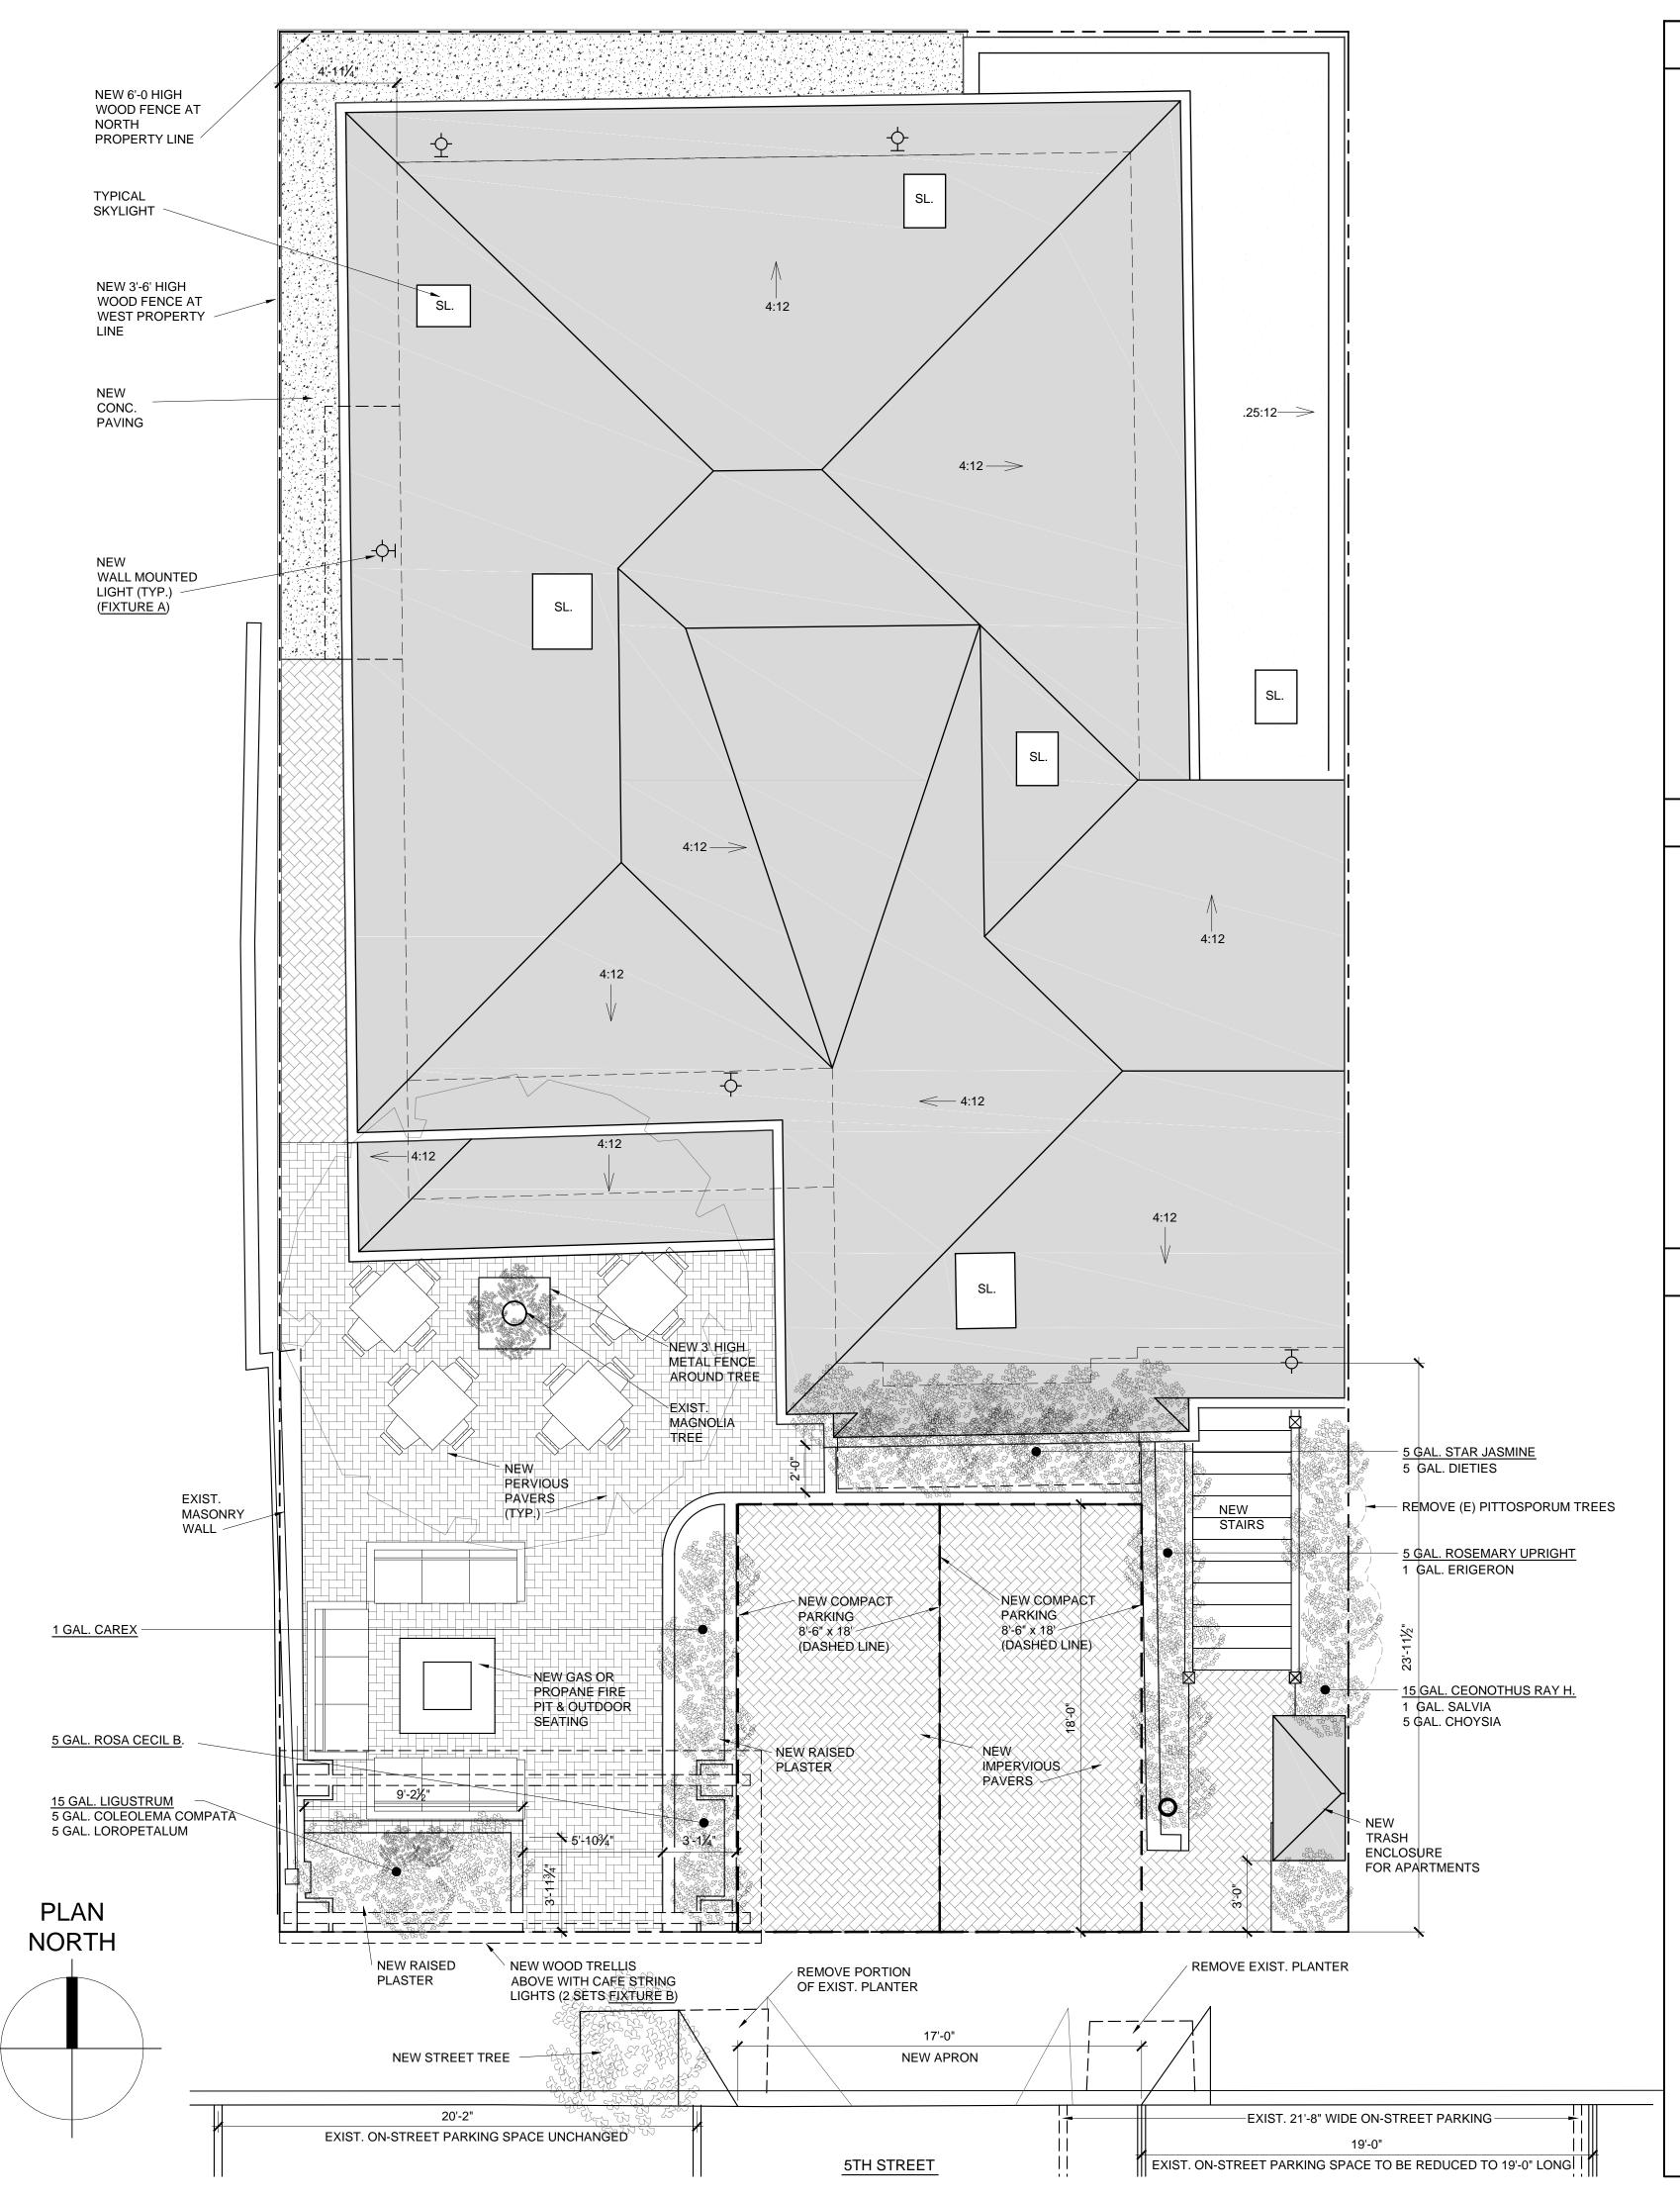

## PLANT LIST

- 1. LIGUSTRUM
- 2. COLEONEMA COMPACTUM
- 3. LOROPETALUM CHINENSE "SUSANNE"
- 4. ROSA CECIL BRUNNER
- 5. STAR JASMINE
- 6. CAREX
- 7. ROSMARINUS BLUE SPIRES
- 8. DIETES VEGETA
- 9. SALVIA GREGGII
- 10. ERIGERON
- 11. CONVOLVULUS
- 12. LIMONIUM PEREZII
- 13. CEANOTHUS RAY HARTMAN

### STORM WATER NOTES

- 1. ROOF RUNOFF TO BE DISCHARGED INTO RAIN BARRELS
- 2. COURTYARD DRAINAGE SHALL BE DISSAPATED INTO GROUND BY PERVIOUS PAVING.

BUILDING RECONSTRUCTION

JOB NO.:
18204

PRINT DATE:

PLOT DATE:

8.8.2019

DRAWN BY:

CHECKED BY:
SET ISSUED:

SHEET NAME:

SITE PLAN

SHEET NO.:

A10<sup>2</sup>

2340 GARDEN ROAD, SUITE 100 MONTEREY, CALIFORNIA 93940 PHONE: 831.649.4642