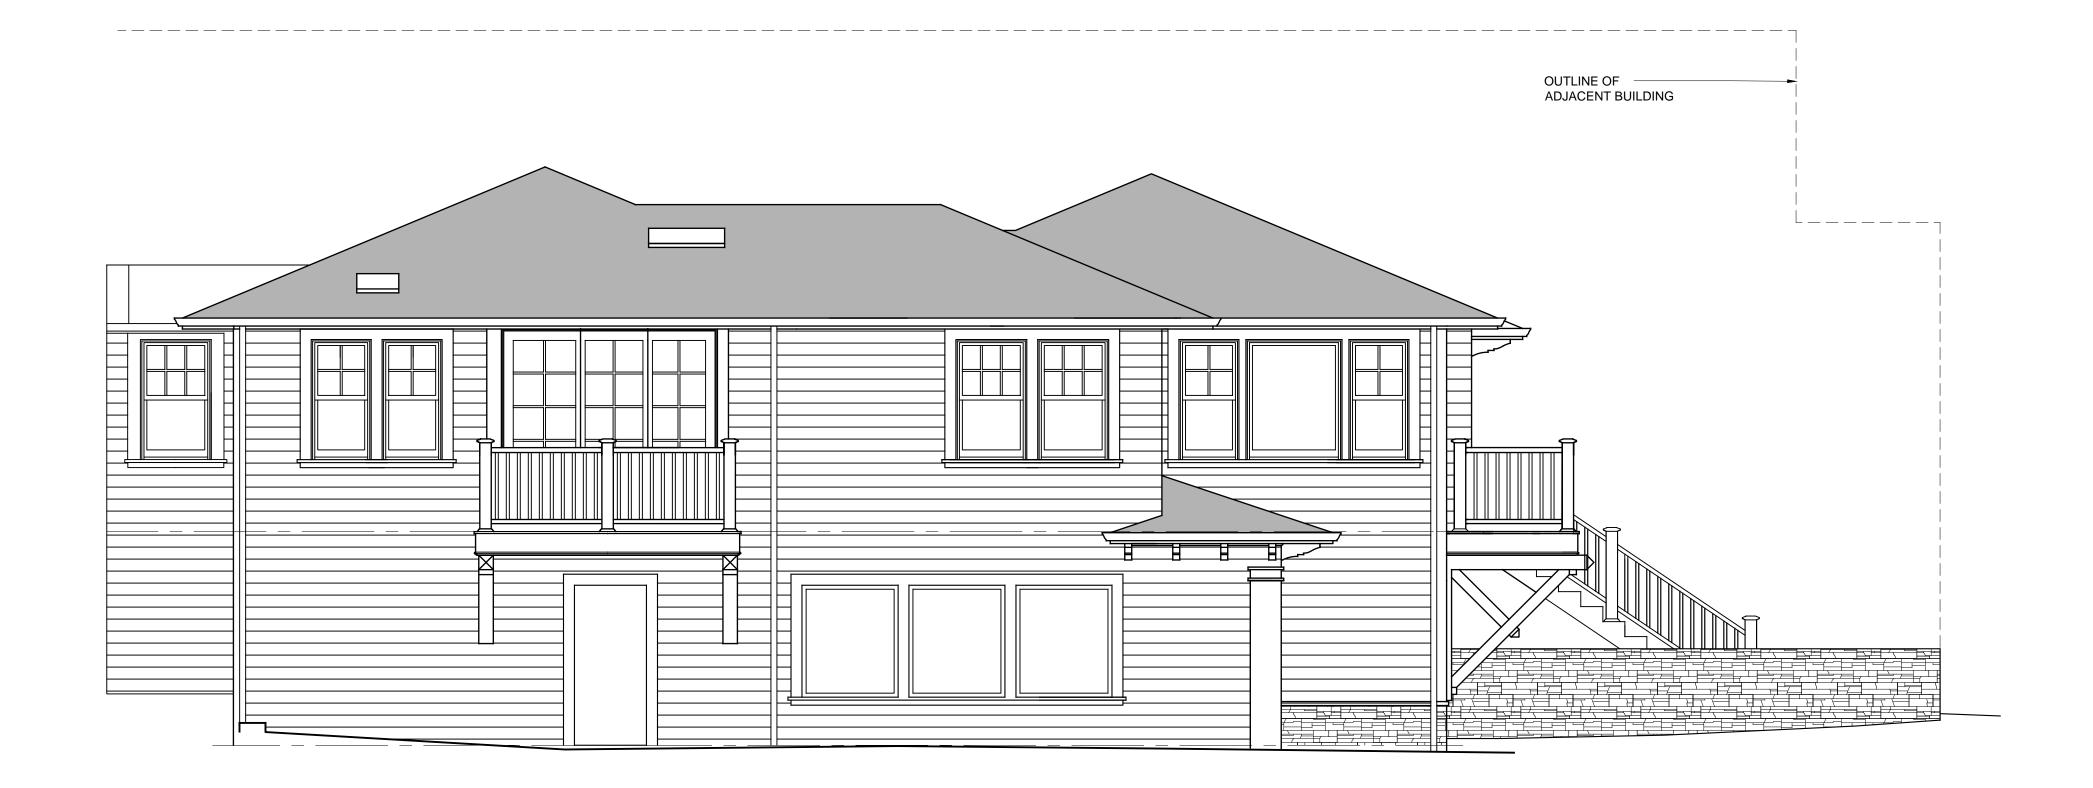

# FRONT EXTERIOR ELEVATION SCALE: 1/4" = 1'-0"

2340 GARDEN ROAD, SUITE 100 MONTEREY, CALIFORNIA 93940 PHONE: 831.649.4642

FAX: 831.649.3530

WWW.WRDARCH.COM

THE USE OF THE PLANS AND SPECIFICATIONS IS RESTRICTED TO THE ORIGINAL SITE FOR WHICH THEY WERE PREPARED, AND PUBLICATION THEREOF IS EXPRESSLY LIMITED TO SUCH USE. REUSE, REPRODUCTION OR PUBLICATION BY ANY METHOD IN WHOLE OR IN PART IS PROHIBITED. TITLE TO THE PLANS AND SPECIFICATIONS REMAINS WITH THE ARCHITECT, AND VISUAL CONTACT WITH THEM CONSTITUTES PRIMA FACIE EVIDENCE OF THE ACCEPTANCE OF THESE RESTRICTIONS.

5TH AVENUE BETWEEN SAN CARLOS & DOLORES STREETS

JOB NO.:

18204

PRINT DATE:

PLOT DATE:
DRAWN BY:

CHECKED BY:
SET ISSUED:

SHEET NAME:

NEW EXTERIOR ELEVATIONS

SHEET NO.:

A402