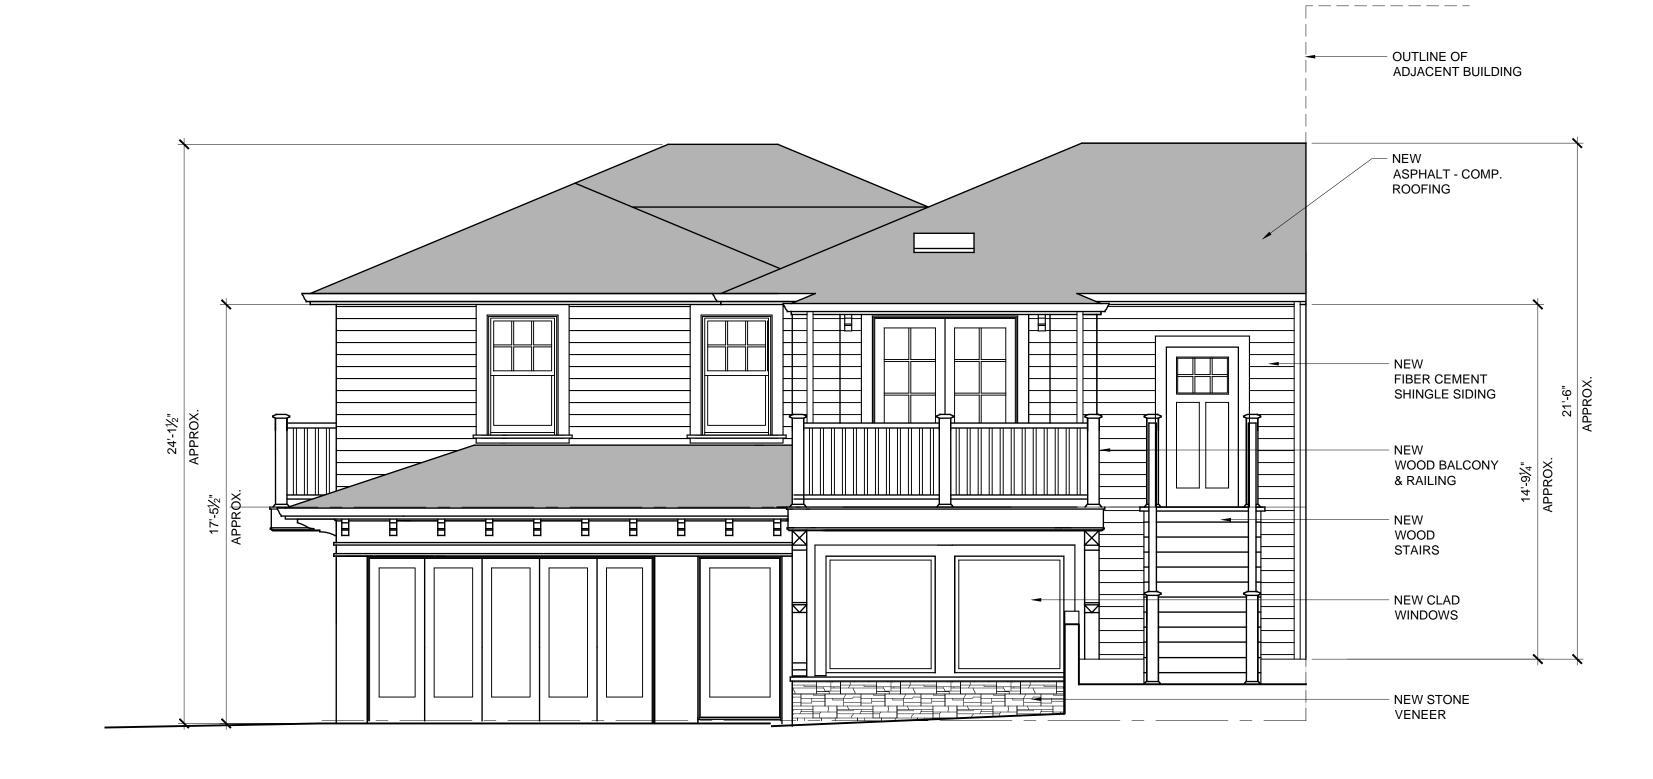

# FRONT EXTERIOR ELEVATION SCALE: 1/4" = 1'-0"

2340 GARDEN ROAD, SUITE 100 MONTEREY, CALIFORNIA 93940 PHONE: 831.649.4642

FAX: 831.649.3530

WWW.WRDARCH.COM

THE USE OF THE PLANS AND SPECIFICATIONS IS RESTRICTED TO THE ORIGINAL SITE FOR WHICH THEY WERE PREPARED, AND PUBLICATION THEREOF IS EXPRESSLY LIMITED TO SUCH USE. REUSE, REPRODUCTION OR PUBLICATION BY ANY METHOD IN WHOLE OR IN PART IS PROHIBITED. TITLE TO THE PLANS AND SPECIFICATIONS REMAINS WITH THE ARCHITECT, AND VISUAL CONTACT WITH THEM CONSTITUTES PRIMA FACIE EVIDENCE OF THE ACCEPTANCE OF THESE RESTRICTIONS.

5TH AVENUE BETWEEN SAN CARLOS & DOLORES STREETS

JOB NO.:

18204

PRINT DATE:

PLOT DATE:
DRAWN BY:

CHECKED BY:
SET ISSUED:

SHEET NAME:

NEW EXTERIOR ELEVATIONS

SHEET NO.:

A402