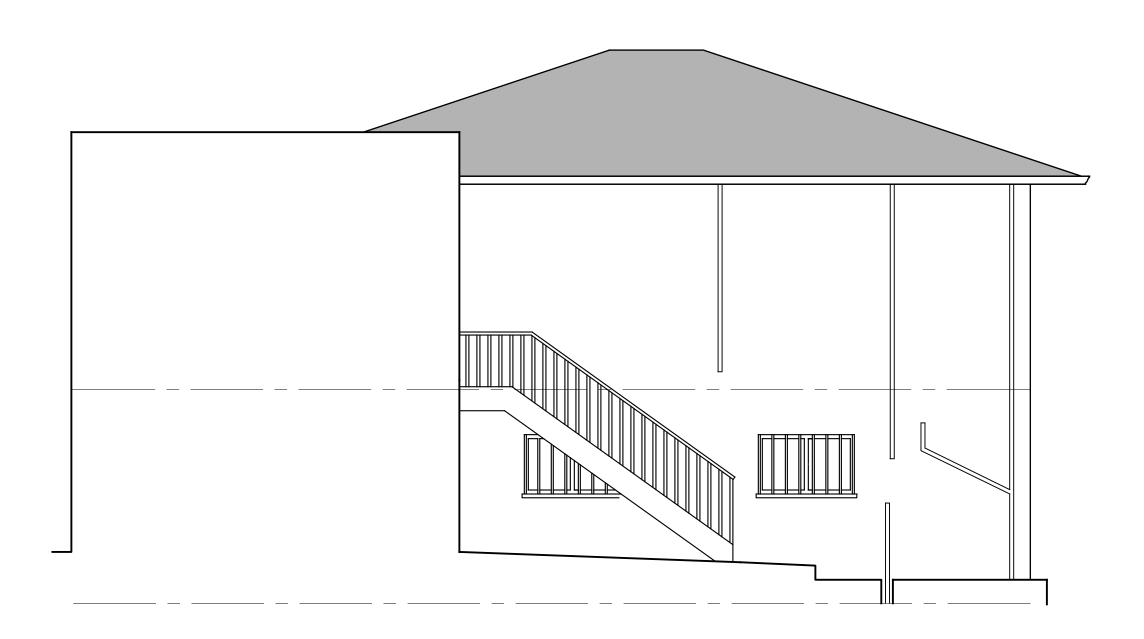

EXISTING ELEVATIONS

SHEET NO.:

A400

## 1 EXISTING REAR EXTERIOR ELEVATION SCALE: 1/4" = 1'-0"

2 EXISTING SIDE EXTERIOR ELEVATION
SCALE: 1/4" = 1'-0"

2340 GARDEN ROAD, SUITE 100 MONTEREY, CALIFORNIA 93940

FAX: 831.649.3530

WWW.WRDARCH.COM

PHONE: 831.649.4642

THE USE OF THE PLANS AND SPECIFICATIONS IS RESTRICTED TO THE ORIGINAL SITE FOR WHICH THEY WERE PREPARED, AND PUBLICATION THEREOF IS EXPRESSLY LIMITED TO SUCH USE. REUSE, REPRODUCTION OR PUBLICATION BY ANY METHOD IN WHOLE OR IN PART IS PROHIBITED. TITLE TO THE PLANS AND SPECIFICATIONS REMAINS WITH THE ARCHITECT, AND VISUAL CONTACT WITH THEM CONSTITUTES PRIMA FACIE EVIDENCE OF THE ACCEPTANCE OF THESE RESTRICTIONS.

JOB NO.: 18204

PLOT DATE:
DRAWN BY:

CHECKED BY:
SET ISSUED:

PRINT DATE:

SHEET NAME:

EXISTING ELEVATIONS

SHEET NO.:

A401