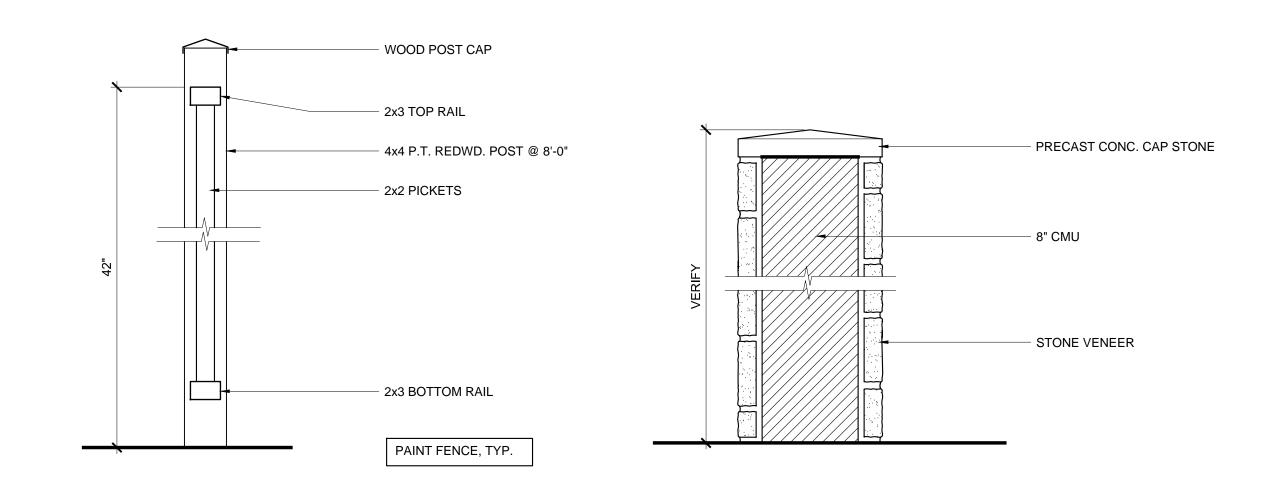

JOB NO.:

18204 PRINT DATE:

CHECKED BY:

AERIAL STREETSCAPE MONTAGE

SHEET NO.:

PICKET FENCE
SCALE: 1-1/2" = 1'-0"

3'-0" - 2x6 D.F.12" O.C. (PAINTED) ARCHITECT TO PROVIDE FULL SCALE TEMPLATE FOR END CUT PATTERN — 24 GA. G.I. САР FLASHING AT TOP OF (2) 3x8 D.F. (PAIINTED) ATTACHED TO 6x6 POST W/ (2) 5/8" M.B'S W/ 6x6 POST WASHERS ARCHITECT TO PROVIDE FULL SCALE TEMPLATE FOR END CUT PATTERN - 3/4" SAW CUT REGLET JOINT W/ BACKER ROD & SEALANT 24 GA. G.I. COUNTERFLASHING (PAINTED) 24 GA. G.I. FLASHING (PAINTED) SLOPE AS SHOWN P.T.D.F. BLOCKING 2'-0" O.C. VERT. BETWEEN POST AND COLUMN WRAP 6x6 P.T.D.F. POST - EXTERIOR PVC COLUMN WRAP: <u>FYPON</u> <u>CWPM11X16X60TFT</u> (11" TOP, 16" BOTTOM) - PAINTED. 1' 3 3/4" EXTERIOR PVC COLUMN WRAP: <u>FYPON</u>
<u>CWPM11X16X96TFT</u> (11" TOP, 16"
BOTTOM) - PAINTED. - <u>EPB66-12</u> POST BASE - SET 2" ABOVE CONC. CONCRETE PEDESTAL (PAINTED) PLANTER FACE OF PLANTER WALL FOOTING PER STRUCTURAL