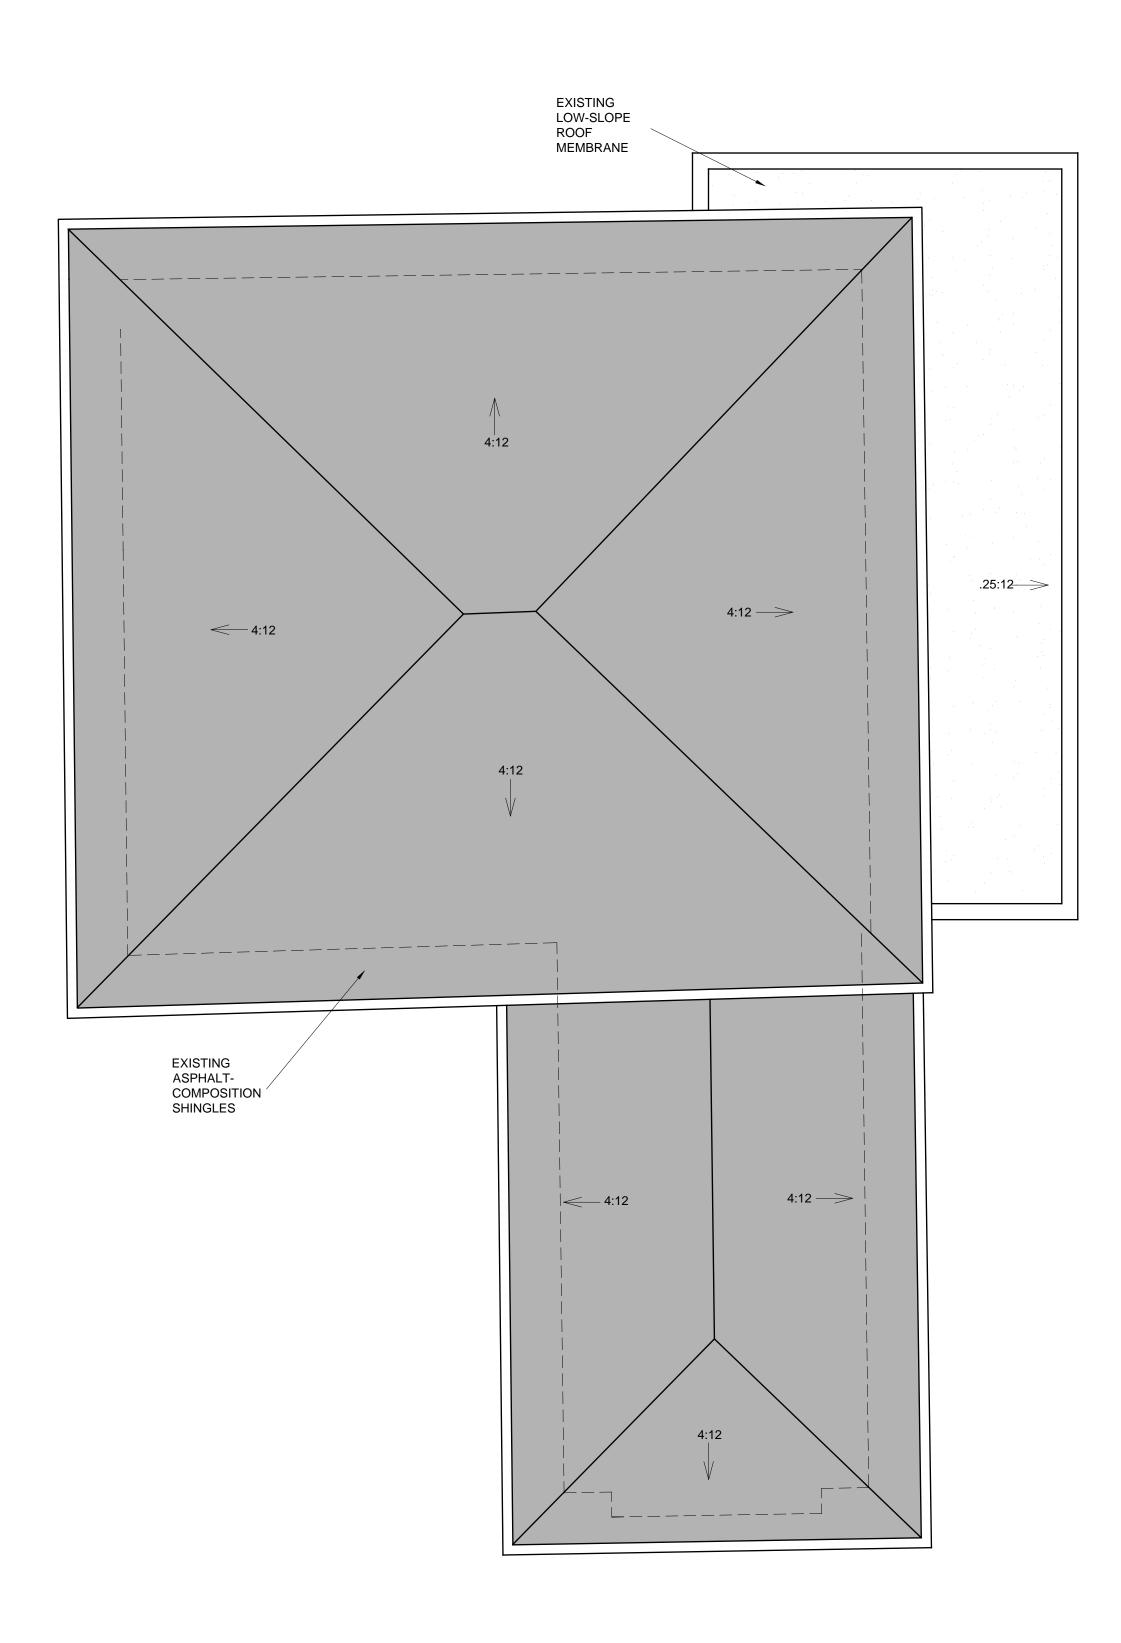

PROPOSED FLOOR PLAN

A200

1 EXISTING ROOF PLAN

SCALE: 1/4" = 1'-0"

2 PROPOSED ROOF PLAN

SCALE: 1/4" = 1'-0"

2340 GARDEN ROAD, SUITE 100 MONTEREY, CALIFORNIA 93940 PHONE: 831.649.4642

FAX: 831.649.3530

WWW.WRDARCH.COM

THE USE OF THE PLANS AND SPECIFICATIONS IS RESTRICTED TO THE ORIGINAL SITE FOR WHICH THEY WERE PREPARED, AND PUBLICATION THEREOF IS EXPRESSLY LIMITED TO SUCH USE. REUSE, REPRODUCTION OR PUBLICATION BY ANY METHOD IN WHOLE OR IN PART IS PROHIBITED. TITLE TO THE PLANS AND SPECIFICATIONS REMAINS WITH THE ARCHITECT, AND VISUAL CONTACT WITH THEM CONSTITUTES PRIMA FACIE EVIDENCE OF THE ACCEPTANCE OF THESE RESTRICTIONS.

UILDING KECONS I KOCITON
H AVENUE BETWEEN SAN CARLOS & DOLORES STREETS

JOB NO.: 18204

PRINT DATE:
PLOT DATE: 8.8.2019

DRAWN BY:

SET ISSUED:

SHEET NAME:

EXISTING & PROPOSED ROOF PLAN

SHEET NO.: