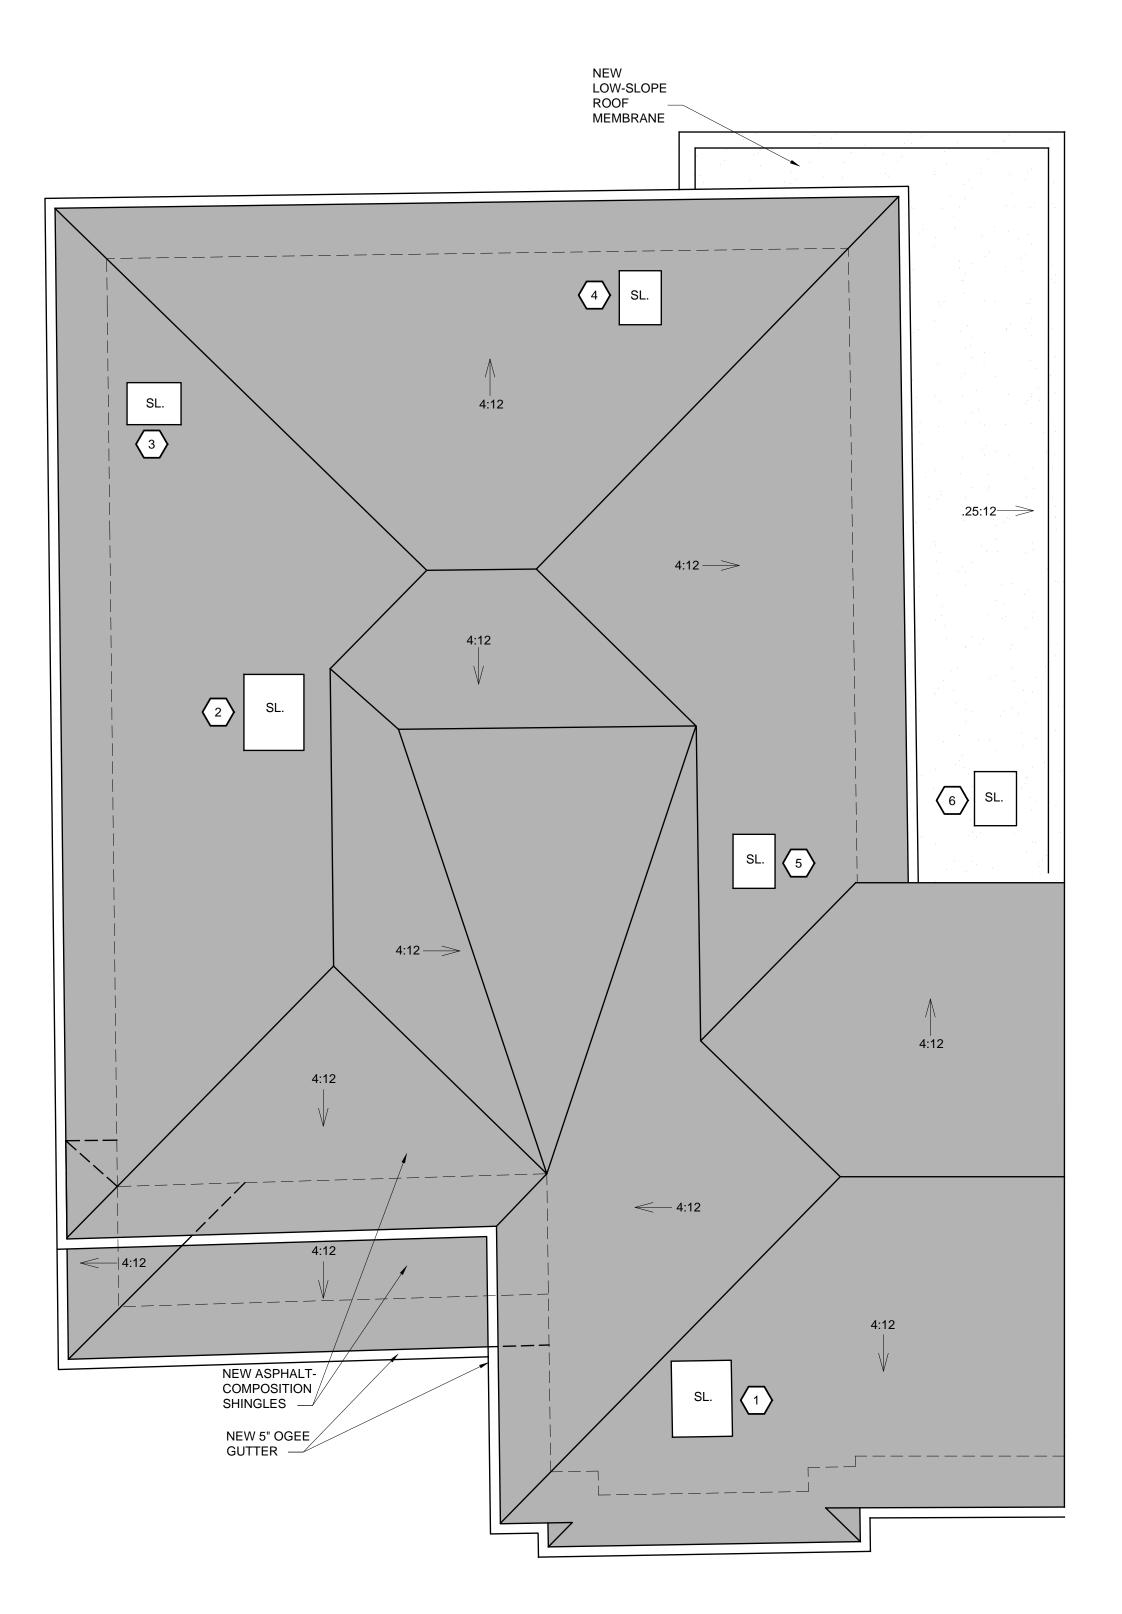

PROPOSED FLOOR PLAN

A200

1 EXISTING ROOF PLAN

SCALE: 1/4" = 1'-0"

2 PROPOSED ROOF PLAN

SCALE: 1/4" = 1'-0"

2340 GARDEN ROAD, SUITE 100 MONTEREY, CALIFORNIA 93940 PHONE: 831.649.4642

FAX: 831.649.3530

WWW.WRDARCH.COM

THE USE OF THE PLANS AND SPECIFICATIONS IS RESTRICTED TO THE ORIGINAL SITE FOR WHICH THEY WERE PREPARED, AND PUBLICATION THEREOF IS EXPRESSLY LIMITED TO SUCH USE. REUSE, REPRODUCTION OR PUBLICATION BY ANY METHOD IN WHOLE OR IN PART IS PROHIBITED. TITLE TO THE PLANS AND SPECIFICATIONS REMAINS WITH THE ARCHITECT, AND VISUAL CONTACT WITH THEM CONSTITUTES PRIMA FACIE EVIDENCE OF THE ACCEPTANCE OF THESE RESTRICTIONS.

UILDING KECONS I KOCITON
H AVENUE BETWEEN SAN CARLOS & DOLORES STREETS

JOB NO.: 18204

PRINT DATE:
PLOT DATE: 8.8.2019

DRAWN BY:

SET ISSUED:

SHEET NAME:

EXISTING & PROPOSED ROOF PLAN

SHEET NO.:

A230

|                                                                                                                                                                                                                                                                                                                                                                                                                                                                                                                                                                                                                                                                                                                                                                                                                                                                                                                                                                                                                                                                                                                                                                                                                                                                                                                                                                                                                                                                                                                                                                                                                                                                                                                                                                                                                                                                                                                                                                                                                                                                                                                                | SIZE              | SKYLIGHT SCHEDUI |                             |                   | WINDOW SCHEDULE                                      |              | WINDOW NOTES                                                                                                                                                        |                                                                          |
|--------------------------------------------------------------------------------------------------------------------------------------------------------------------------------------------------------------------------------------------------------------------------------------------------------------------------------------------------------------------------------------------------------------------------------------------------------------------------------------------------------------------------------------------------------------------------------------------------------------------------------------------------------------------------------------------------------------------------------------------------------------------------------------------------------------------------------------------------------------------------------------------------------------------------------------------------------------------------------------------------------------------------------------------------------------------------------------------------------------------------------------------------------------------------------------------------------------------------------------------------------------------------------------------------------------------------------------------------------------------------------------------------------------------------------------------------------------------------------------------------------------------------------------------------------------------------------------------------------------------------------------------------------------------------------------------------------------------------------------------------------------------------------------------------------------------------------------------------------------------------------------------------------------------------------------------------------------------------------------------------------------------------------------------------------------------------------------------------------------------------------|-------------------|------------------|-----------------------------|-------------------|------------------------------------------------------|--------------|---------------------------------------------------------------------------------------------------------------------------------------------------------------------|--------------------------------------------------------------------------|
| Part   1                                                                                                                                                                                                                                                                                                                                                                                                                                                                                                                                                                                                                                                                                                                                                                                                                                                                                                                                                                                                                                                                                                                                                                                                                                                                                                                                                                                                                                                                                                                                                                                                                                                                                                                                                                                                                                                                                                                                                                                                                                                                                                                       |                   | DETAIL REFERENCE | w                           | SIZE              | DETAIL REFERENCE                                     | o i          |                                                                                                                                                                     |                                                                          |
| 1                                                                                                                                                                                                                                                                                                                                                                                                                                                                                                                                                                                                                                                                                                                                                                                                                                                                                                                                                                                                                                                                                                                                                                                                                                                                                                                                                                                                                                                                                                                                                                                                                                                                                                                                                                                                                                                                                                                                                                                                                                                                                                                              | ZING              |                  | SS T≺F                      |                   | S TYP                                                | DER R.       | ELEVATIONS FOR VERIFICATION OF QUANTITY AND LOCATIONS OF ALL WINDOW TYPES.                                                                                          |                                                                          |
| 1                                                                                                                                                                                                                                                                                                                                                                                                                                                                                                                                                                                                                                                                                                                                                                                                                                                                                                                                                                                                                                                                                                                                                                                                                                                                                                                                                                                                                                                                                                                                                                                                                                                                                                                                                                                                                                                                                                                                                                                                                                                                                                                              | OOUBLE            |                  | GLA(                        | WIND TYP OUBLE    | GLAS                                                 | HEAL<br>HEAL | 3. WINDOWS NOTED AS 'EGRESS' SHALL HAVE A NET CLEAR OPENING OF NOT LESS THAN 5.7 SQUARE FEET. THE NET CLEAR OPENING HEIGHT SHALL NOT BE LESS THAN 24-INCHES AND THE |                                                                          |
| No.                                                                                                                                                                                                                                                                                                                                                                                                                                                                                                                                                                                                                                                                                                                                                                                                                                                                                                                                                                                                                                                                                                                                                                                                                                                                                                                                                                                                                                                                                                                                                                                                                                                                                                                                                                                                                                                                                                                                                                                                                                                                                                                            | WIDTH HEIGHT HEAD | JAMB SILL        |                             | σ                 | JAMB SILL                                            | LOCATION     | NET CLEAR WIDTH SHALL NOT BE LESS THAN 20-INCHES                                                                                                                    |                                                                          |
| 1                                                                                                                                                                                                                                                                                                                                                                                                                                                                                                                                                                                                                                                                                                                                                                                                                                                                                                                                                                                                                                                                                                                                                                                                                                                                                                                                                                                                                                                                                                                                                                                                                                                                                                                                                                                                                                                                                                                                                                                                                                                                                                                              | 21.6"             |                  |                             | A III             | CL 04                                                |              | FLOOR AND GREATER THAN 72-INCHES ABOVE THE FINISHED GRADE OR OTHER SURFACE                                                                                          | WALD RUHNKE<br>ARCHITECT                                                 |
|                                                                                                                                                                                                                                                                                                                                                                                                                                                                                                                                                                                                                                                                                                                                                                                                                                                                                                                                                                                                                                                                                                                                                                                                                                                                                                                                                                                                                                                                                                                                                                                                                                                                                                                                                                                                                                                                                                                                                                                                                                                                                                                                |                   |                  |                             |                   |                                                      |              | WITH WINDOW OPENING CONTROL DEVICES COMPLYING WITH ASTM F2090. THE WINDOW OPENING CONTROL DEVICE, AFTER OPERATION TO RELEASE THE CONTROL DEVICE ALLOWING            |                                                                          |
| 1                                                                                                                                                                                                                                                                                                                                                                                                                                                                                                                                                                                                                                                                                                                                                                                                                                                                                                                                                                                                                                                                                                                                                                                                                                                                                                                                                                                                                                                                                                                                                                                                                                                                                                                                                                                                                                                                                                                                                                                                                                                                                                                              |                   |                  |                             |                   |                                                      |              | THE WINDOW TO FULLY OPEN, SHALL NOT REDUCE THE NET CLEAR OPENING AREA OF THE WINDOW TO LESS THAN SPECIFIED IN NOTE 3.                                               | MONTEREY, CALIFO                                                         |
| 1                                                                                                                                                                                                                                                                                                                                                                                                                                                                                                                                                                                                                                                                                                                                                                                                                                                                                                                                                                                                                                                                                                                                                                                                                                                                                                                                                                                                                                                                                                                                                                                                                                                                                                                                                                                                                                                                                                                                                                                                                                                                                                                              |                   |                  |                             |                   |                                                      |              | 5. PROVIDE HORIZONTAL LOUVER BLINDS ON ALL WINDOWS.                                                                                                                 | PHONE: 831.649.46                                                        |
| 1                                                                                                                                                                                                                                                                                                                                                                                                                                                                                                                                                                                                                                                                                                                                                                                                                                                                                                                                                                                                                                                                                                                                                                                                                                                                                                                                                                                                                                                                                                                                                                                                                                                                                                                                                                                                                                                                                                                                                                                                                                                                                                                              |                   |                  |                             |                   |                                                      |              | GLASS TYPES                                                                                                                                                         | WWW.WRDARCH.                                                             |
| WINDOW TYPES  WI |                   |                  |                             |                   |                                                      |              |                                                                                                                                                                     | THE USE OF THE PLANS AND RESTRICTED TO THE ORIGIN                        |
| WINDOW TYPES  WINDOW TYPES  TYPE II  TYPE III  TYPE II  TYPE II  TYPE II  TYPE II  TYPE II  TYPE II  TYPE III  TYPE II  T |                   |                  | VEEDA ELEGITAIN WITH GIVABL |                   |                                                      |              | GL-01: SEE SPECIFICATIONS                                                                                                                                           | THEY WERE PREPARED,<br>THEREOF IS EXPRESSLY LII<br>REUSE, REPRODUCTION ( |
| NOD TYPES  TYPE IN THE PROPERTY OF THE PROPERT |                   |                  |                             |                   |                                                      |              |                                                                                                                                                                     | SPECIFICATIONS REMAINS V                                                 |
| WINDOW TYPES  WI |                   |                  |                             |                   |                                                      |              |                                                                                                                                                                     | ACCEPTANCE OF THES                                                       |
| WINDOW TYPES  WINDOW TYPES  WINDOW TYPES  TYPE II TYPE III TYPE II |                   |                  |                             | 3'.0" 5'.0"       |                                                      |              |                                                                                                                                                                     |                                                                          |
| WINDOW TYPES  WI |                   |                  |                             |                   |                                                      |              |                                                                                                                                                                     |                                                                          |
| WINDOW TYPES  WINDOW TYPES  WINDOW TYPES  WINDOW TYPES  OUT OF THE STATE OF THE STA |                   |                  |                             |                   |                                                      |              |                                                                                                                                                                     |                                                                          |
| WINDOW TYPES  WINDOW TYPES  WINDOW TYPES  TY |                   |                  |                             |                   |                                                      |              |                                                                                                                                                                     |                                                                          |
| WINDOW TYPES  WINDOW TYPES  WINDOW TYPES  OUT THE TOTAL STATE OF THE T |                   |                  |                             |                   |                                                      |              |                                                                                                                                                                     |                                                                          |
| WINDOW TYPES  WINDOW TYPES  WINDOW TYPES  WINDOW TYPES  TYPE II THE BLACK TYPE III THE BL |                   |                  | _                           |                   |                                                      |              |                                                                                                                                                                     |                                                                          |
| WINDOW TYPES  WINDOW TYPES  FIGURE 1 TYPE II TYPE II TYPE IV TYPE IV TALL STATES AND THE STATES  |                   |                  | _                           |                   |                                                      |              |                                                                                                                                                                     |                                                                          |
| WINDOW TYPES  WINDOW TYPE  TYPE I TYPE II TYPE III  WINDOW TYPE IV  TYPE IV |                   |                  |                             |                   |                                                      |              |                                                                                                                                                                     |                                                                          |
| TYPE IN TYPE I |                   |                  |                             |                   |                                                      |              |                                                                                                                                                                     |                                                                          |
| TYPE IN TYPE I |                   |                  | -                           | τ                 |                                                      | <u> </u>     |                                                                                                                                                                     |                                                                          |
| TYPE I TYPE II |                   |                  |                             | <u>'</u>          | VINDOW LIPES                                         |              |                                                                                                                                                                     |                                                                          |
| TYPE I TYPE II TYPE II TYPE II TYPE III |                   |                  |                             | PER SCHEDULE      | PER SCHEDULE PE                                      | ER SCHEDULE  |                                                                                                                                                                     |                                                                          |
| TYPE II  TYPE II  TYPE III  TYPE III  FREZITIVE  PREZITIVE  PREZITIVE  TYPE IV  TYPE |                   |                  |                             | BER SCHEDULE      | NOTE: THIS WINDOW TYPE MEETS EGRESS REQUIREMENTS PER |              |                                                                                                                                                                     | CONSTRU                                                                  |
| TYPE   V   TYPE   V   Fixed vish 0.072   Type   V   Fixed vish 0   |                   |                  |                             | TYPE I            |                                                      | ΓΥΡΕ III     |                                                                                                                                                                     | ING RE                                                                   |
| TYPE IV TYPE IV FIRED WANDOW FIRED WANDOW  STEED WANDOW  SHEET MARKE WINDOW  & SKYLIE  SCHEDLED                                                                                                                                                                                                                                                                                                                                                                                                                                                                                                                                                                                                                                                                                                                                                                                                                                                                                                                                                                                                                                                                                                                                                                                                                                                                                                                                                                                                                                                                                                                                                                                                                                                                                                                                                                                                              |                   |                  |                             | *                 |                                                      |              |                                                                                                                                                                     | JOB NO.: 18204 PRINT DATE:                                               |
| SHEET NAME: WINDOW & SKYLIG SCHEDL                                                                                                                                                                                                                                                                                                                                                                                                                                                                                                                                                                                                                                                                                                                                                                                                                                                                                                                                                                                                                                                                                                                                                                                                                                                                                                                                                                                                                                                                                                                                                                                                                                                                                                                                                                                                                                                                                                                                                                                                                                                                                             |                   |                  |                             | ▲T.S.F. OR T.O.S. |                                                      |              |                                                                                                                                                                     |                                                                          |
| WINDOW<br>& SKYLIV<br>SCHEDU                                                                                                                                                                                                                                                                                                                                                                                                                                                                                                                                                                                                                                                                                                                                                                                                                                                                                                                                                                                                                                                                                                                                                                                                                                                                                                                                                                                                                                                                                                                                                                                                                                                                                                                                                                                                                                                                                                                                                                                                                                                                                                   |                   |                  |                             | TYPE IV           | TYPE IV                                              |              |                                                                                                                                                                     | SET ISSUED:                                                              |
|                                                                                                                                                                                                                                                                                                                                                                                                                                                                                                                                                                                                                                                                                                                                                                                                                                                                                                                                                                                                                                                                                                                                                                                                                                                                                                                                                                                                                                                                                                                                                                                                                                                                                                                                                                                                                                                                                                                                                                                                                                                                                                                                |                   |                  |                             | TYPE IV           | TYPE IV                                              |              |                                                                                                                                                                     |                                                                          |
| · · · · · · · · · · · · · · · · · · ·                                                                                                                                                                                                                                                                                                                                                                                                                                                                                                                                                                                                                                                                                                                                                                                                                                                                                                                                                                                                                                                                                                                                                                                                                                                                                                                                                                                                                                                                                                                                                                                                                                                                                                                                                                                                                                                                                                                                                                                                                                                                                          |                   |                  |                             | TYPE IV           | TYPE IV                                              |              |                                                                                                                                                                     |                                                                          |