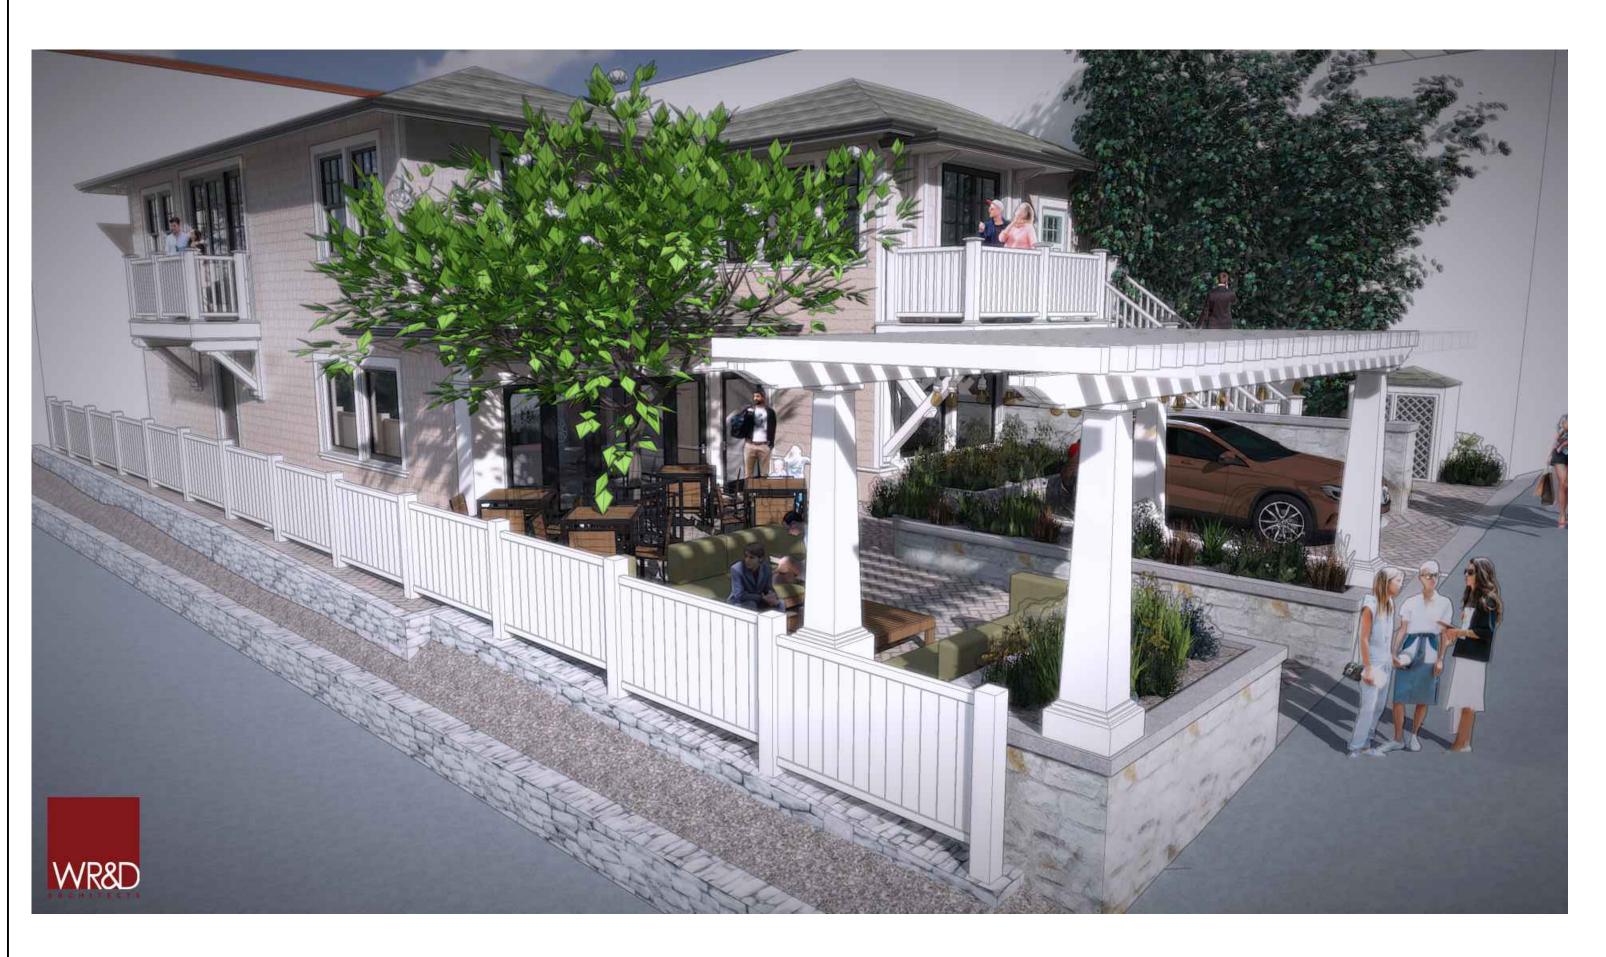

A403

1 EXTERIOR RENDERING
SCALE: 1/4" = 1'-0"

EXTERIOR RENDERING
SCALE: 1/4" = 1'-0"

4 EXTERIOR RENDERING
SCALE: 1/4" = 1'-0"

2 EXTERIOR RENDERING
SCALE: 1/4" = 1'-0"

2340 GARDEN ROAD, SUITE 100 MONTEREY, CALIFORNIA 93940 PHONE: 831.649.4642

FAX: 831.649.3530 WWW.WRDARCH.COM

THE USE OF THE PLANS AND SPECIFICATIONS IS RESTRICTED TO THE ORIGINAL SITE FOR WHICH THEY WERE PREPARED, AND PUBLICATION THEREOF IS EXPRESSLY LIMITED TO SUCH USE. REUSE, REPRODUCTION OR PUBLICATION BY ANY METHOD IN WHOLE OR IN PART IS PROHIBITED. TITLE TO THE PLANS AND SPECIFICATIONS REMAINS WITH THE ARCHITECT, AND VISUAL CONTACT WITH THEM CONSTITUTES PRIMA FACIE EVIDENCE OF THE ACCEPTANCE OF THESE RESTRICTIONS.

TH AVENUE BETWEEN SAN

JOB NO.: 18204

PRINT DATE:

PRAWN BY:

CHECKED BY:
SET ISSUED:

EXTERIOR RENDERINGS

SHEET NO.:

A404