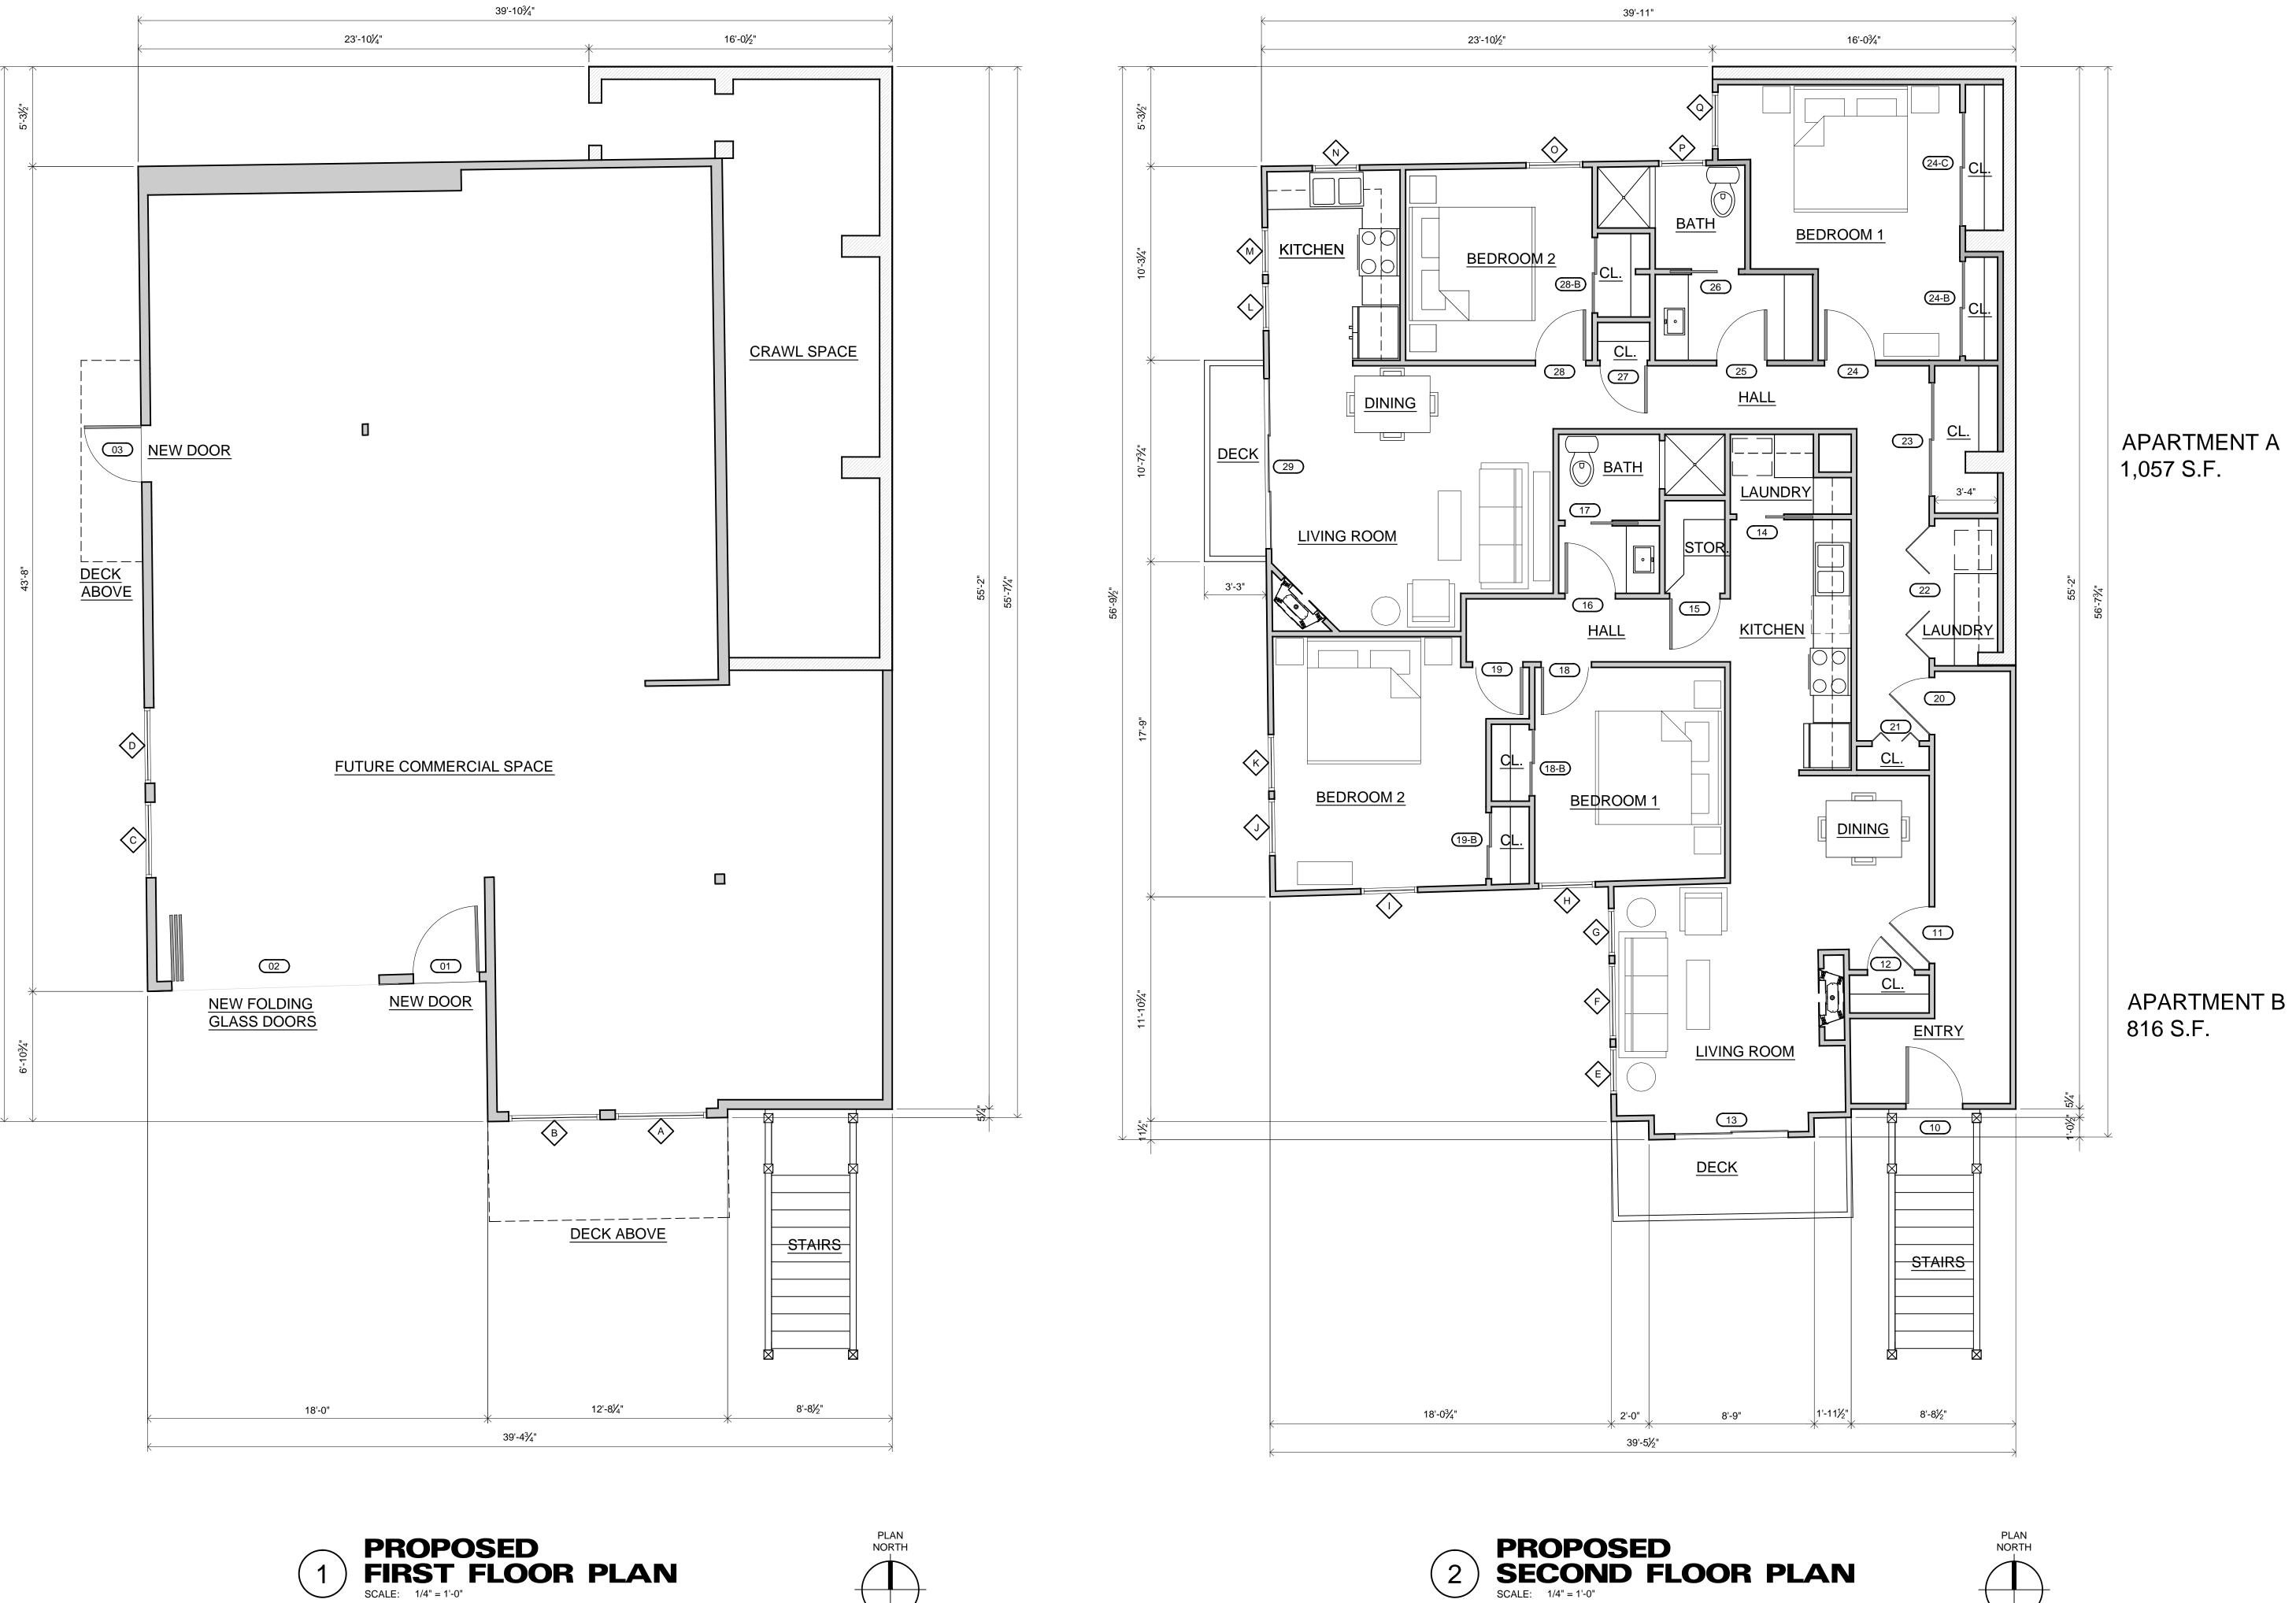

### PROJECT INFORMATION

| PROJECT:                   | NEW REMODEL &<br>MIXED USE                  | EXISTING<br>FIRST FLOOR AREA:  | 1,176 S.F. |
|----------------------------|---------------------------------------------|--------------------------------|------------|
| LOCATION:                  | LOT 17 & 18, BLOCK 51<br>5TH AVENUE BETWEEN | EXISTING<br>SECOND FLOOR AREA: | 1,148 S.F. |
|                            | SAN CARLOS & DOLORES                        | PROPOSED FIRST FLOOR<br>AREA:  | 1,645 S.F. |
| APN:                       | 010-136-018                                 | PROPOSED SECOND FLOOR AREA:    | 1,875 S.F. |
| ZONING:                    | SC<br>SERVICE COMMERCIAL                    | EXISTING<br>BUILDING AREA:     | 2,234 S.F. |
| LOT SIZE:                  | 3,600 S.F.                                  |                                | 2,234 3.F. |
| EXISTING                   |                                             | PROPOSED<br>BUILDING AREA:     | 3,520 S.F. |
| BUILDING SITE COVERAGE:    | 2,055 S.F.                                  | FLOOR AREA RATIO:              | .98        |
| PROPOSED                   |                                             | BUILDING HEIGHT:               | 23'-9"     |
| BUILDING SITE<br>COVERAGE: | 2,187 S.F.                                  | EXISTING<br>MPERVIOUS AREA:    | 2,370 S.F. |
|                            |                                             | PROPOSED<br>MPERVIOUS AREA:    | 664 S.F.   |

BUILDING RECONSTRUCTION

5TH AVENUE BETWEEN SAN CARLOS & DOLORES STREETS

JOB NO.: 18204

DRAWN BY:

PRINT DATE:
PLOT DATE: 8.8.2019

CHECKED BY: SET ISSUED:

SHEET NAME:

SHEET NO.:

PROPOSED FLOOR PLAN

A200

1 EXISTING ROOF PLAN

SCALE: 1/4" = 1'-0"

2 PROPOSED ROOF PLAN

SCALE: 1/4" = 1'-0"

2340 GARDEN ROAD, SUITE 100 MONTEREY, CALIFORNIA 93940 PHONE: 831.649.4642

FAX: 831.649.3530