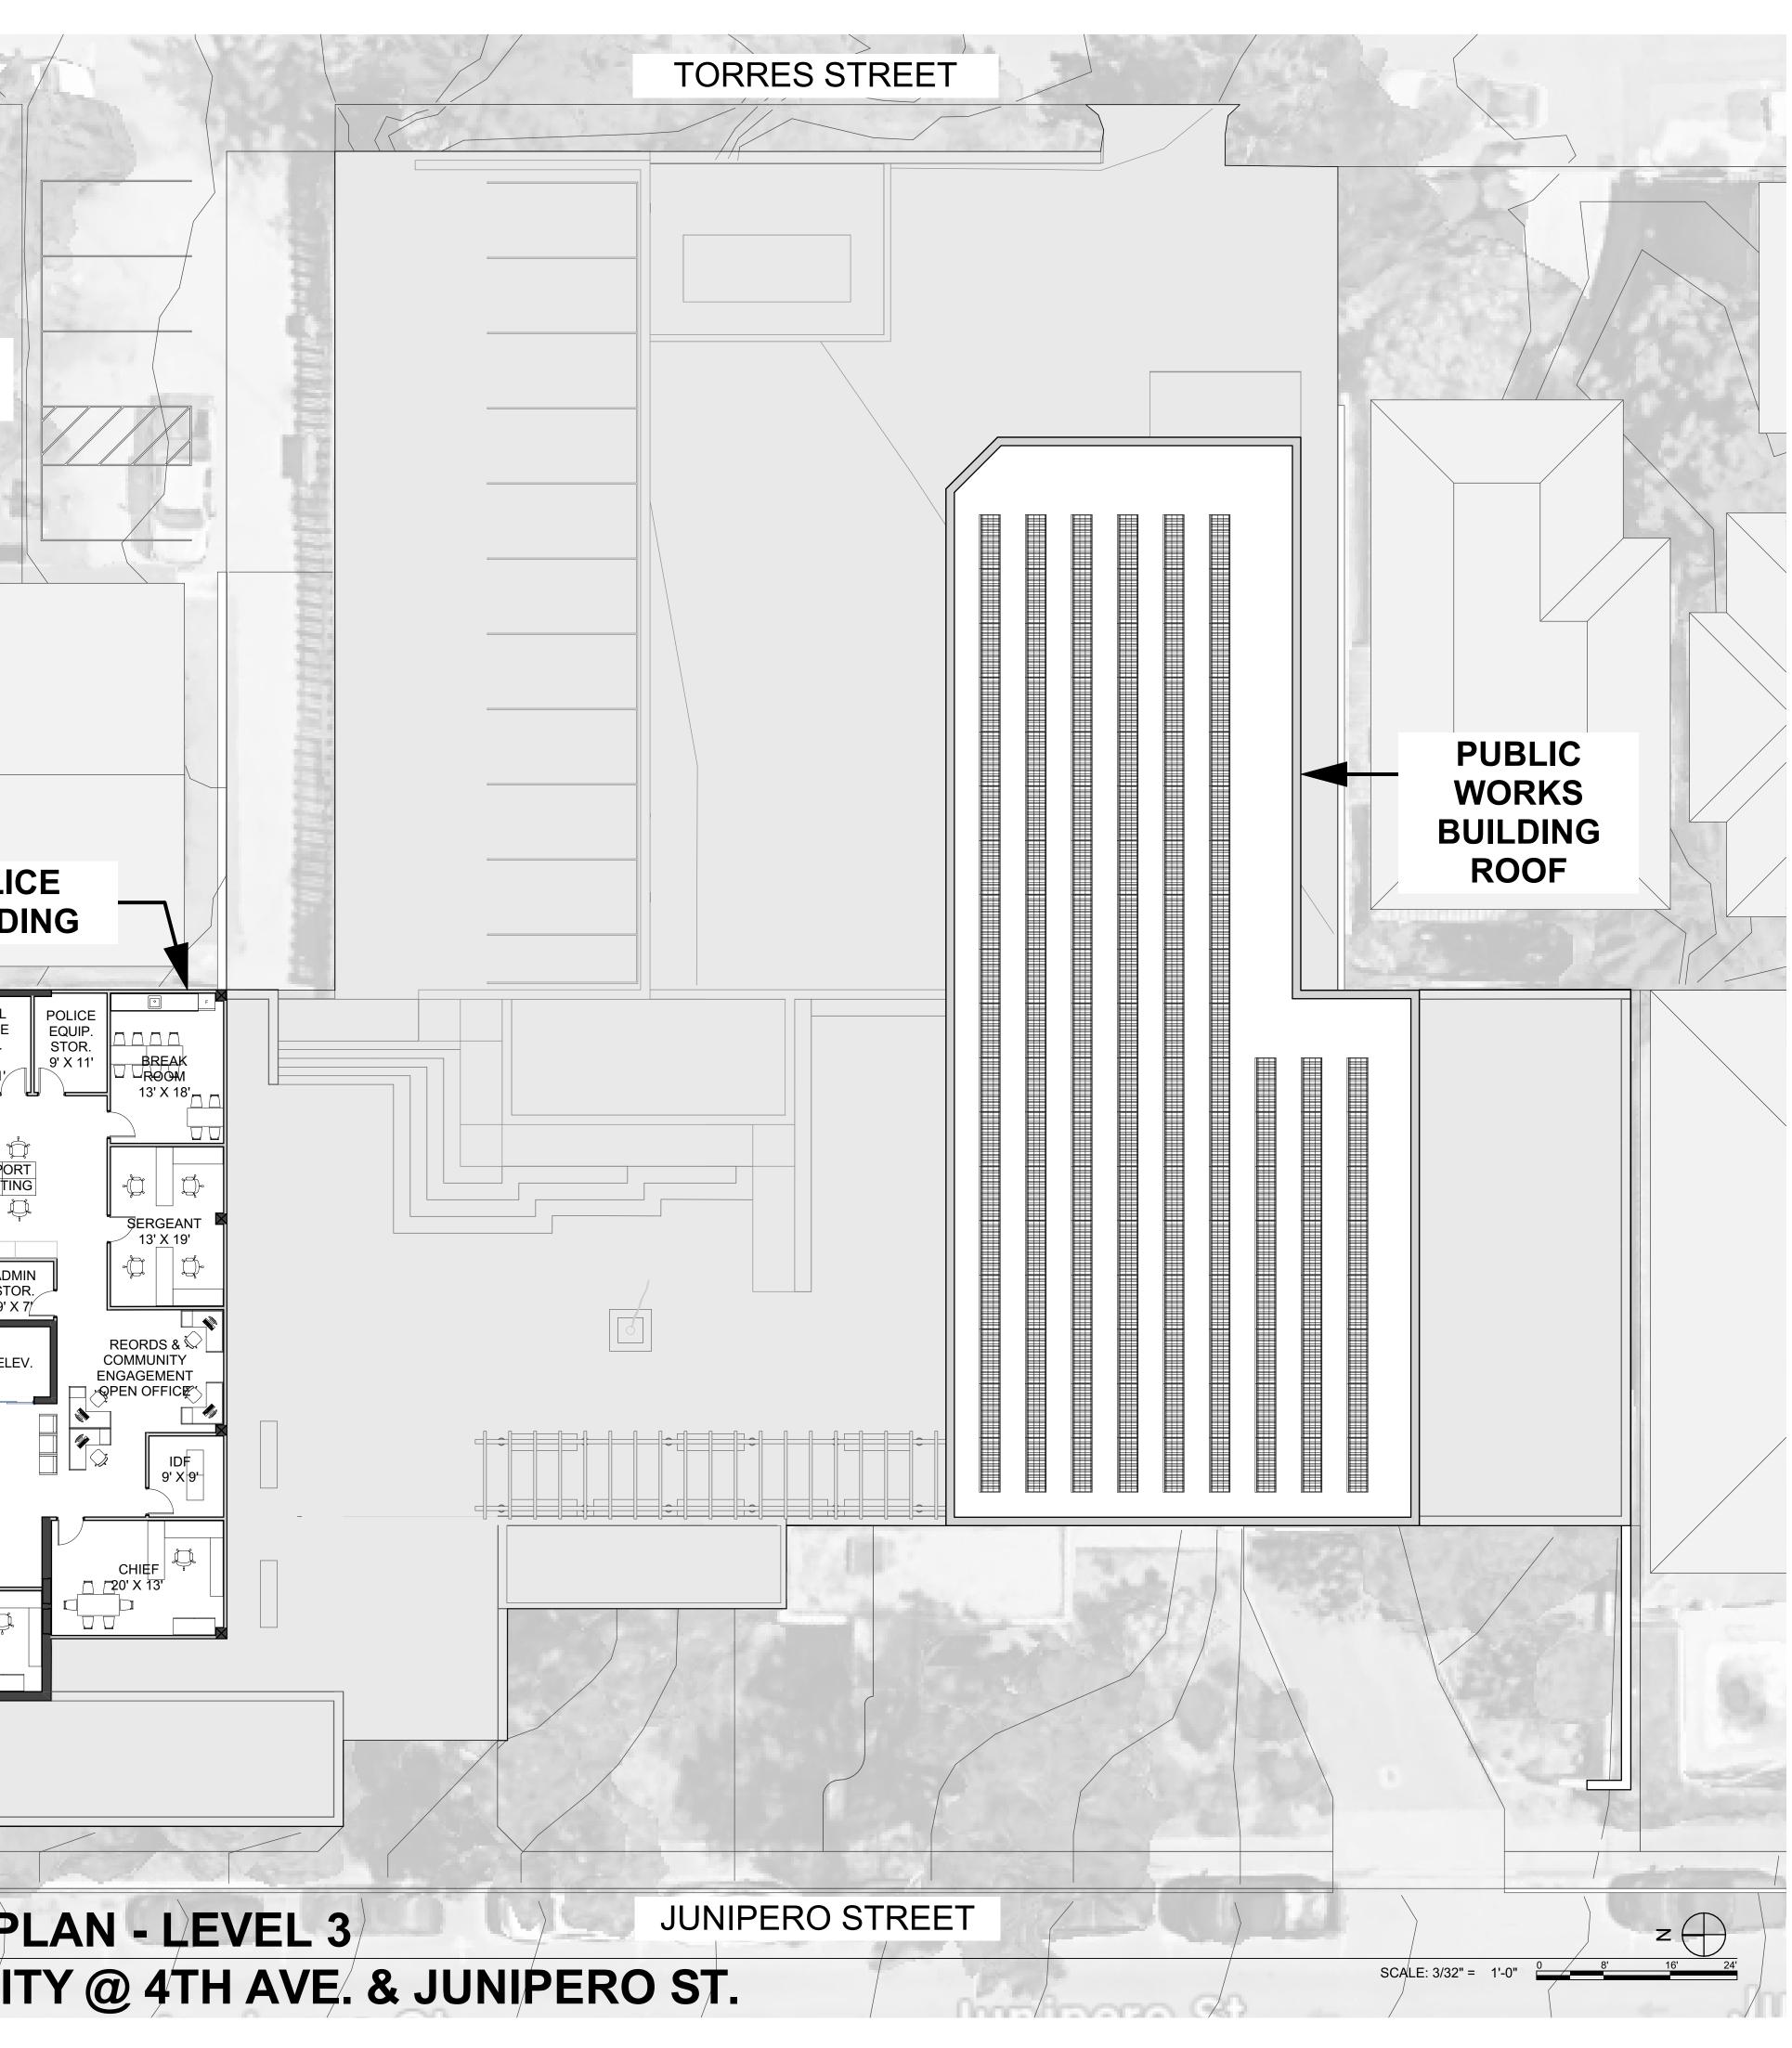

## YOUTH CENTER POLICE BUILDING PATROL VEHICLE EQUIP. STOR. 12' X 11' POLICE EQUIP. STOR. 9' X 11' CLOSE UNHOUSED PROPERTY STOR. 19' X 10' ANIMAL STOR./ W. TOILET KENNEL |5' X 8 19' X 10' BREAK -ROOM Щ 13' X 18', , M. TOILET ----19'-X 9' **OURTH AVENU** $\Box \Box$ Image: constraint of the second sec $|\rangle$ $\bigotimes$ COMMUNITY SERVICE OPEN OFFICE SERGEANT 13' X 19' ADMIN STOR. 9' X 7 (4) COVERED 6 TRAFFIC AND EVENT COORDINATION 12' X 13' PARKING REORDS & COMMUNITY ENGAGEMENT ELEV. SPACES IDF 9' X <del>9'</del> SKY LIGHT ABOVE OPEN BELOW Ų CHIEF CERT EQUIP. STOR. 9' X 12' 40h Ave **CONCEPTUAL PROGRAMMATIC PLAN - LEVEL 3** POLICE & PUBLIC WORKS FACILITY @ 4TH AVE. & JUNIPERO ST.