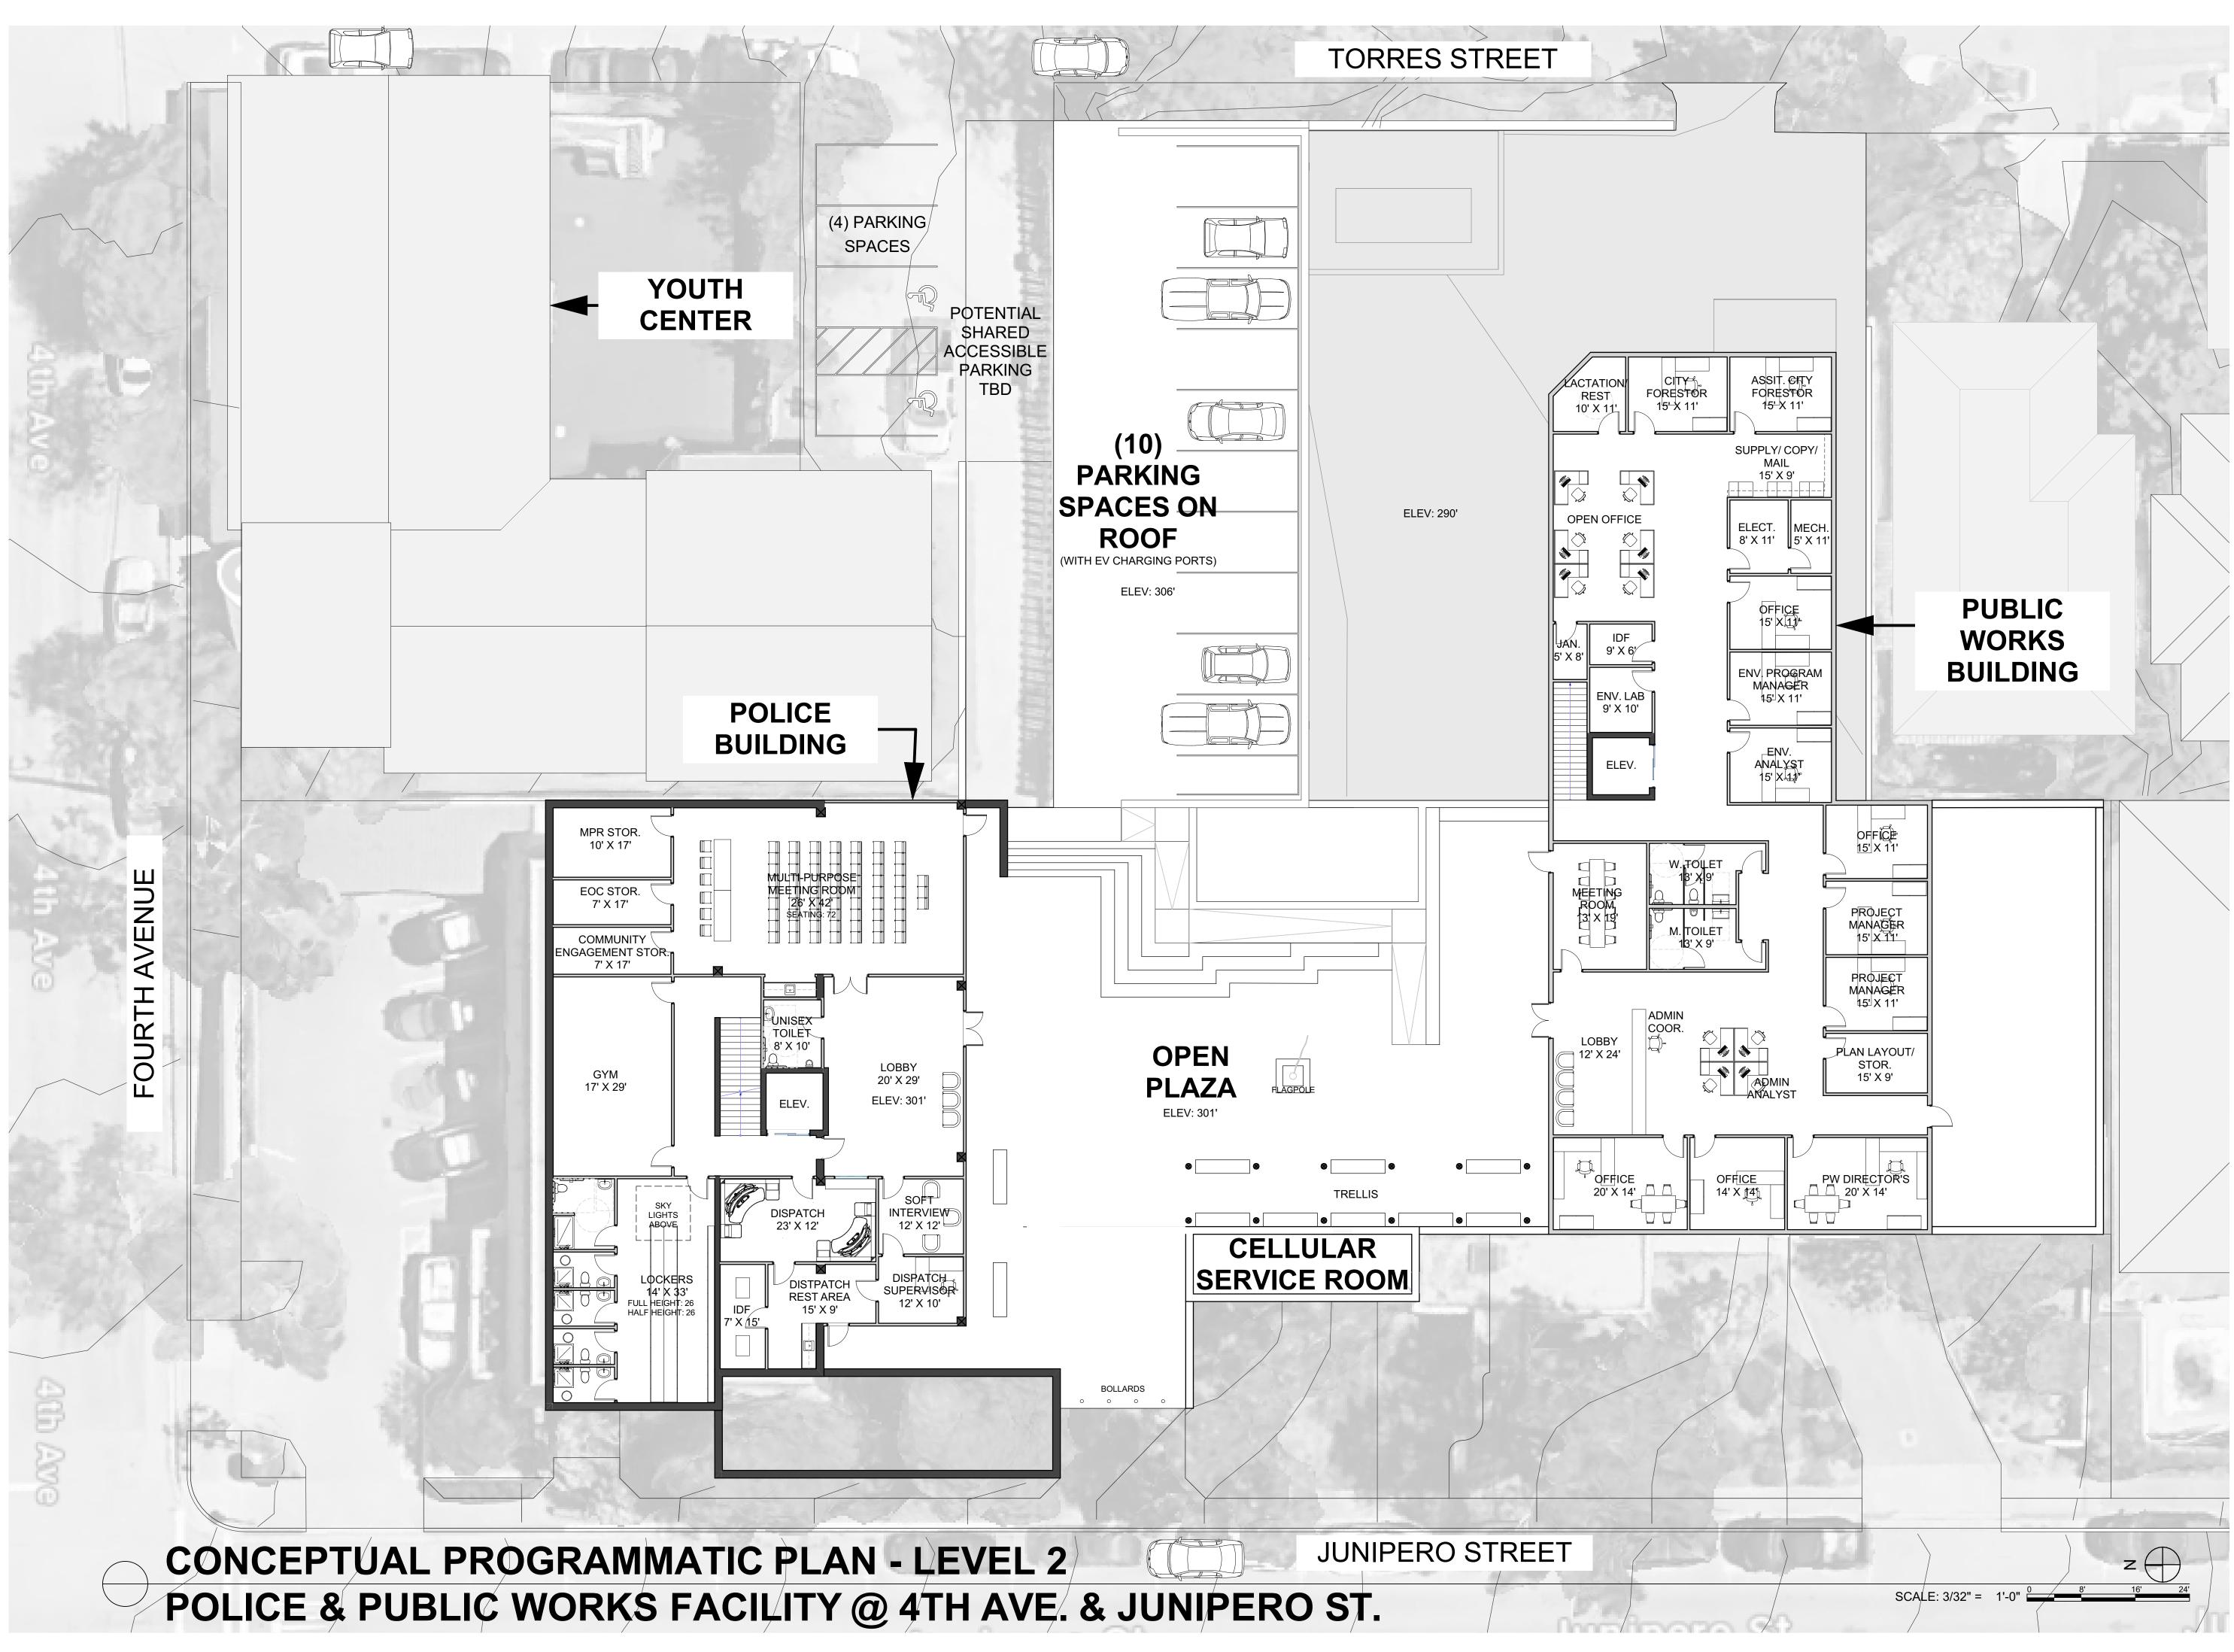

ani 11

## YOUTH CENTER POLICE BUILDING PATROL VEHICLE EQUIP. STOR. 12' X 11' POLICE EQUIP. STOR. 9' X 11' CLOSE UNHOUSED PROPERTY STOR. 19' X 10' ANIMAL STOR./ W. TOILET KENNEL |5' X 8 19' X 10' BREAK -ROOM Щ 13' X 18', , M. TOILET ----19'-X 9' **OURTH AVENU** $\Box \Box$ Image: constraint of the second sec $|\rangle$ $\bigotimes$ COMMUNITY SERVICE OPEN OFFICE SERGEANT 13' X 19' ADMIN STOR. 9' X 7 (4) COVERED 6 TRAFFIC AND EVENT COORDINATION 12' X 13' PARKING REORDS & COMMUNITY ENGAGEMENT ELEV. SPACES IDF 9' X <del>9'</del> SKY LIGHT ABOVE OPEN BELOW Ų CHIEF CERT EQUIP. STOR. 9' X 12' 40h Ave **CONCEPTUAL PROGRAMMATIC PLAN - LEVEL 3** POLICE & PUBLIC WORKS FACILITY @ 4TH AVE. & JUNIPERO ST.







RESILIENT EMERGENCY POWER SOUND WALL ENCLOSURE





SCALE: 1/16" = 1'-0"