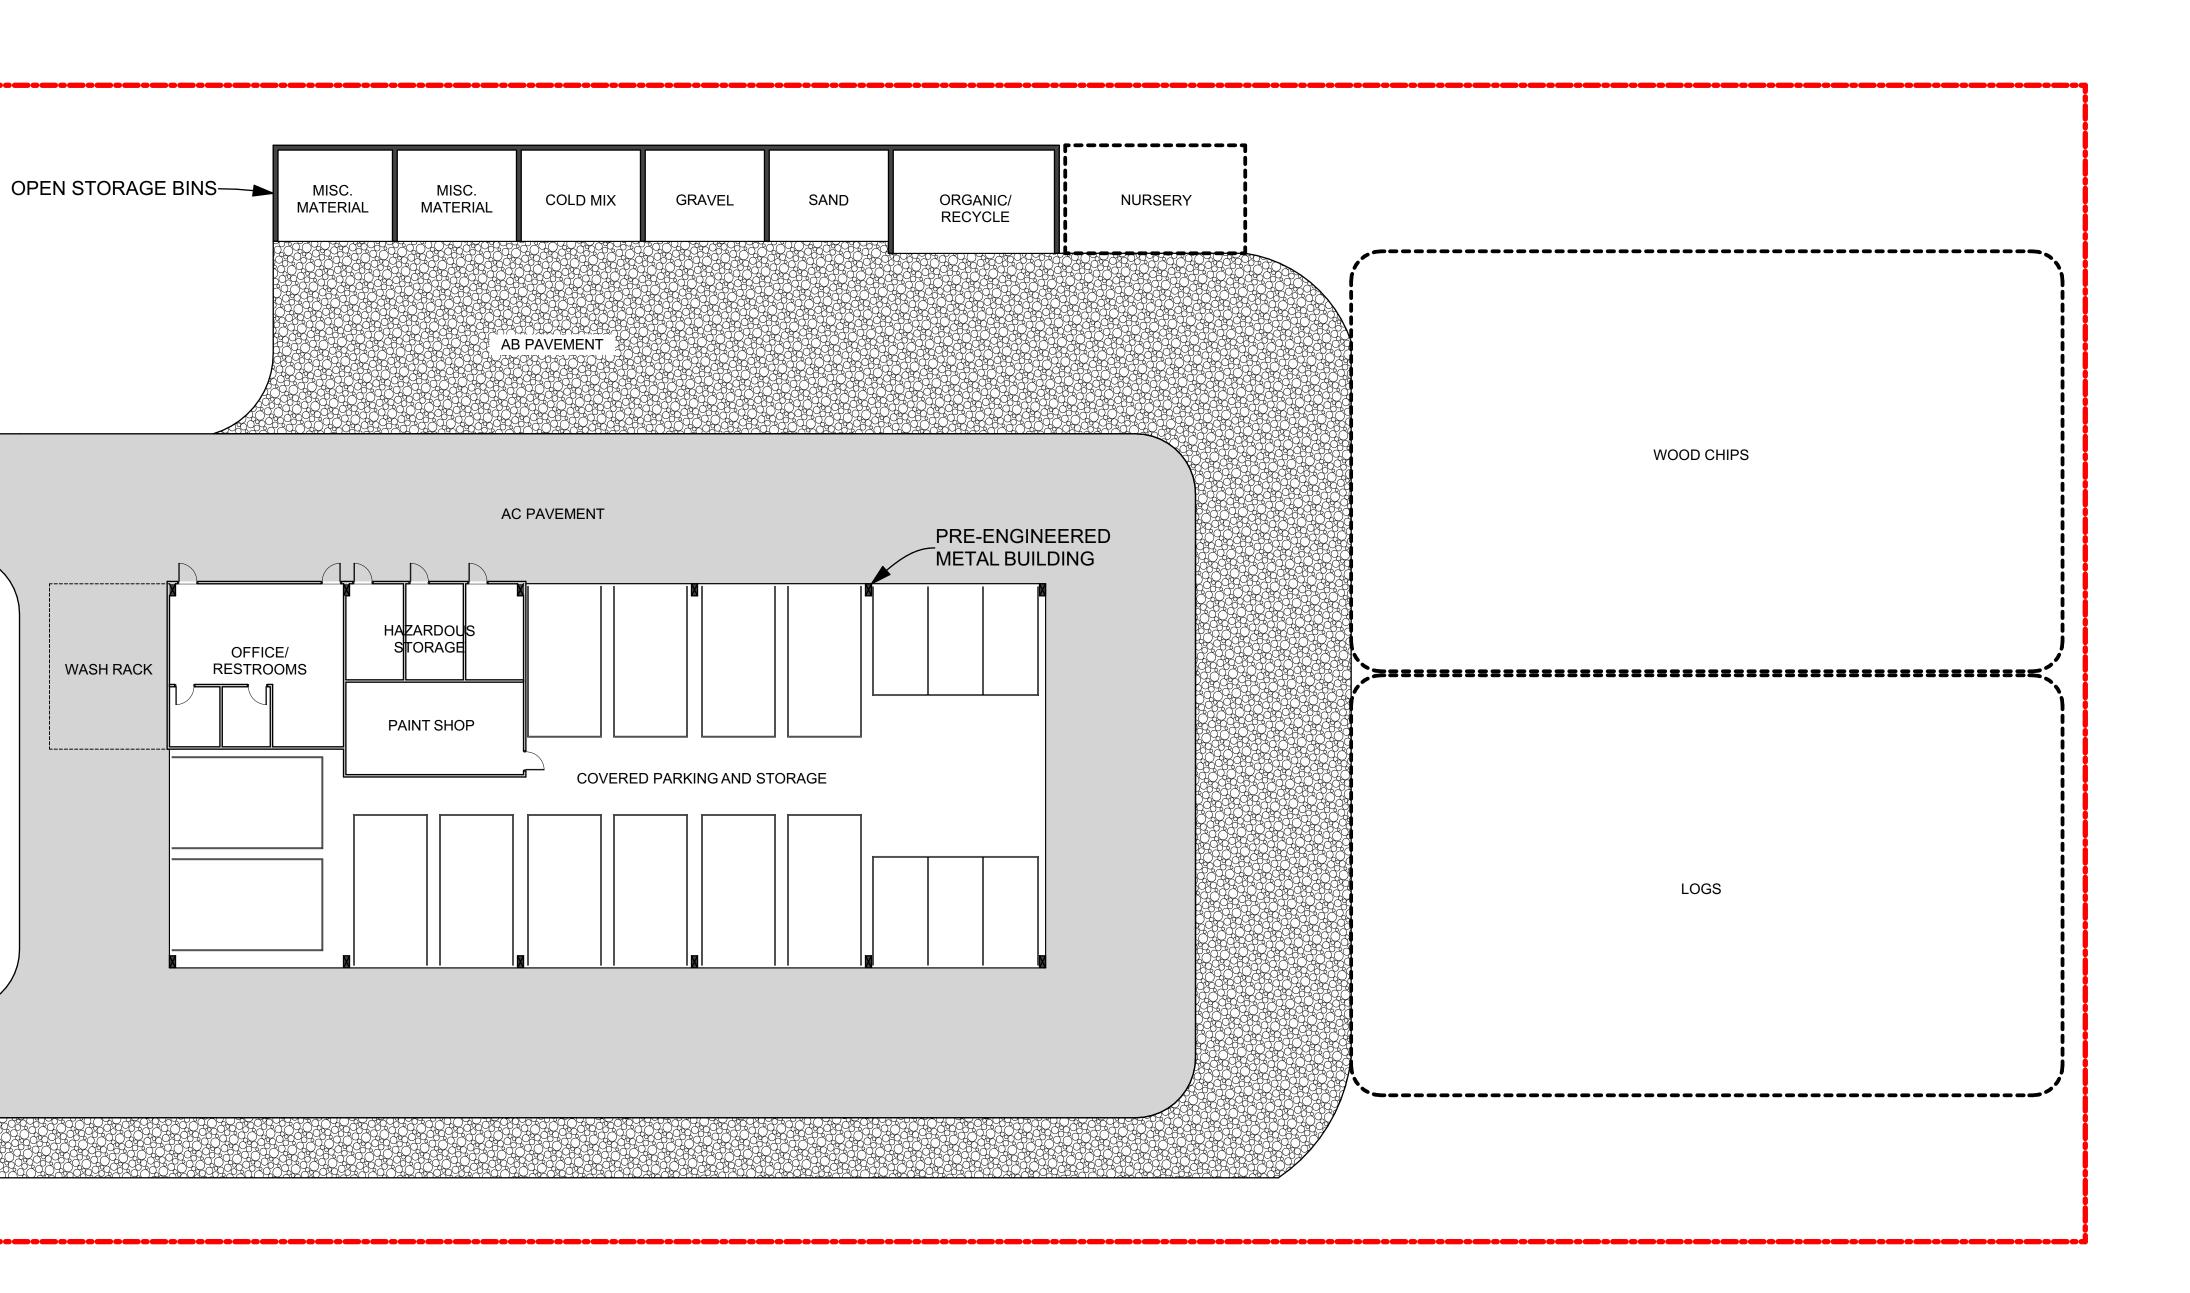

ani 11

## YOUTH CENTER POLICE BUILDING PATROL VEHICLE EQUIP. STOR. 12' X 11' POLICE EQUIP. STOR. 9' X 11' CLOSE UNHOUSED PROPERTY STOR. 19' X 10' ANIMAL STOR./ W. TOILET KENNEL |5' X 8 19' X 10' BREAK -ROOM Щ 13' X 18', , M. TOILET ----19'-X 9' **OURTH AVENU** $\Box \Box$ Image: constraint of the second sec $|\rangle$ $\bigotimes$ COMMUNITY SERVICE OPEN OFFICE SERGEANT 13' X 19' ADMIN STOR. 9' X 7 (4) COVERED 6 TRAFFIC AND EVENT COORDINATION 12' X 13' PARKING REORDS & COMMUNITY ENGAGEMENT ELEV. SPACES IDF 9' X <del>9'</del> SKY LIGHT ABOVE OPEN BELOW Ų CHIEF CERT EQUIP. STOR. 9' X 12' 40h Ave **CONCEPTUAL PROGRAMMATIC PLAN - LEVEL 3** POLICE & PUBLIC WORKS FACILITY @ 4TH AVE. & JUNIPERO ST.







RESILIENT EMERGENCY POWER SOUND WALL ENCLOSURE





SCALE: 1/16" = 1'-0"