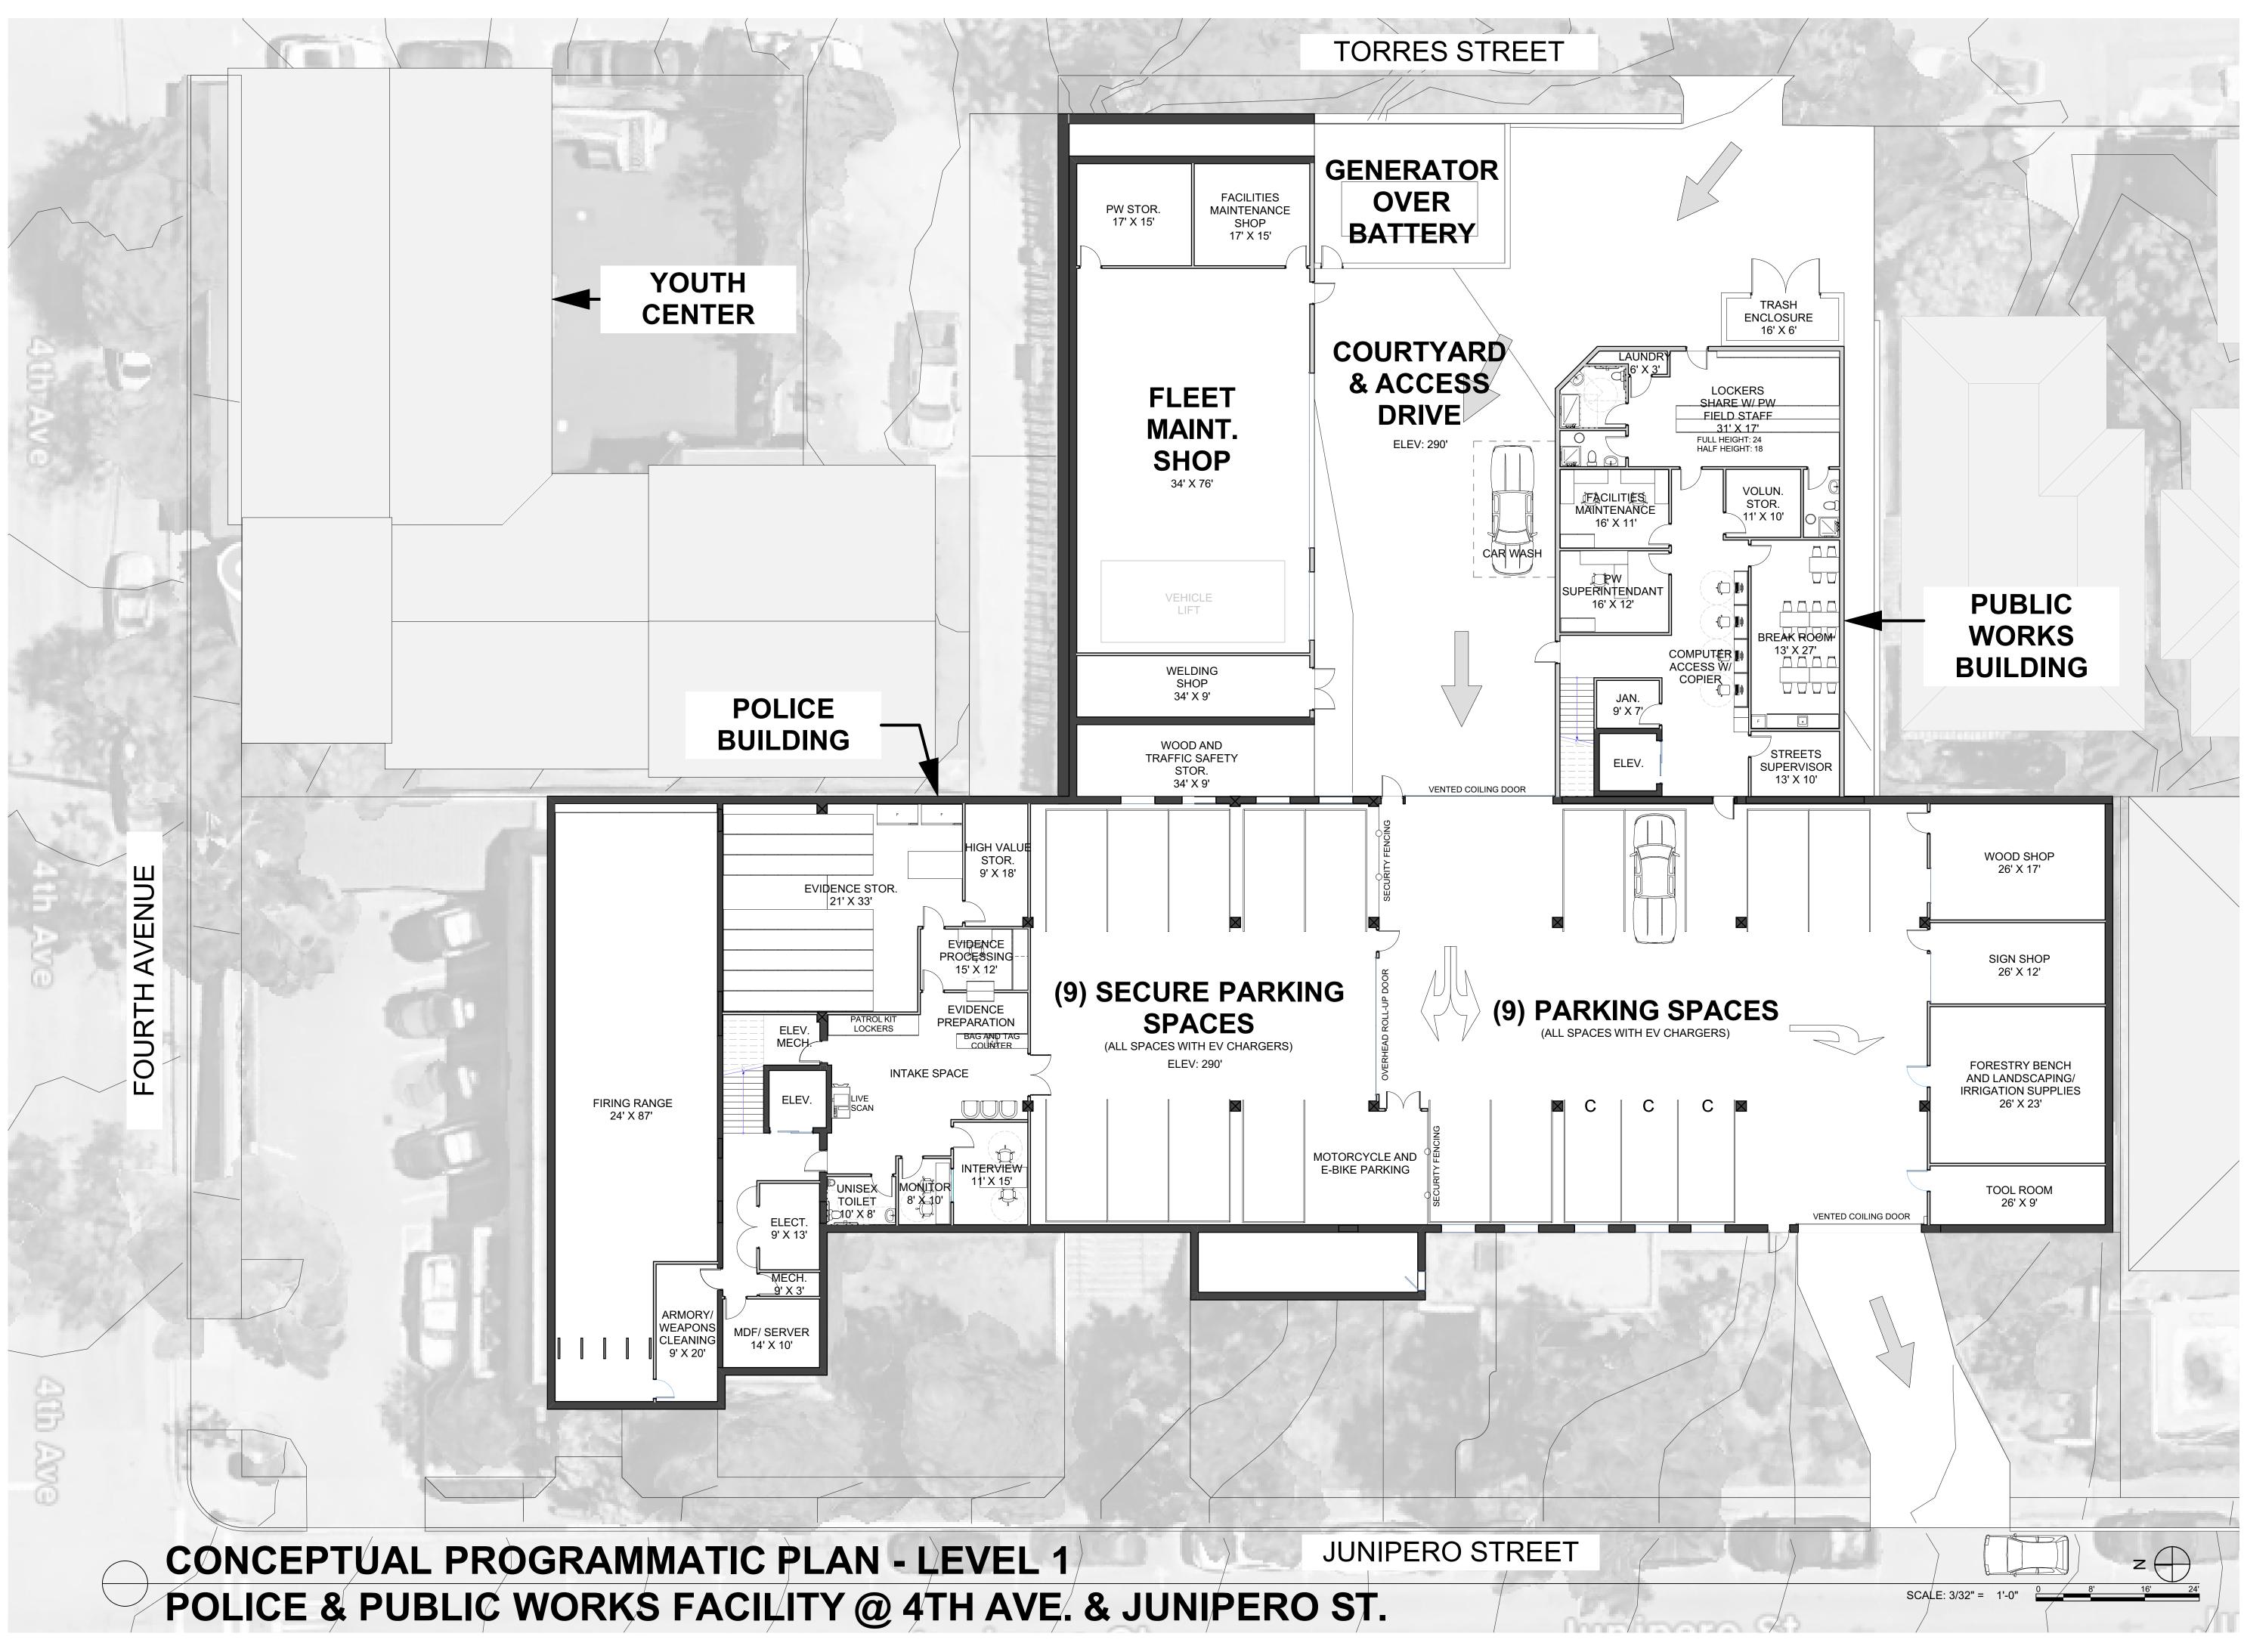

ani 11

## YOUTH CENTER POLICE BUILDING PATROL VEHICLE EQUIP. STOR. 12' X 11' POLICE EQUIP. STOR. 9' X 11' CLOSE UNHOUSED PROPERTY STOR. 19' X 10' ANIMAL STOR./ W. TOILET KENNEL |5' X 8 19' X 10' BREAK -ROOM Щ 13' X 18', , M. TOILET ----19'-X 9' **OURTH AVENU** $\Box \Box$ Image: constraint of the second sec $|\rangle$ $\bigotimes$ COMMUNITY SERVICE OPEN OFFICE SERGEANT 13' X 19' ADMIN STOR. 9' X 7 (4) COVERED 6 TRAFFIC AND EVENT COORDINATION 12' X 13' PARKING REORDS & COMMUNITY ENGAGEMENT ELEV. SPACES IDF 9' X <del>9'</del> SKY LIGHT ABOVE OPEN BELOW Ų CHIEF CERT EQUIP. STOR. 9' X 12' 40h Ave **CONCEPTUAL PROGRAMMATIC PLAN - LEVEL 3** POLICE & PUBLIC WORKS FACILITY @ 4TH AVE. & JUNIPERO ST.







RESILIENT EMERGENCY POWER SOUND WALL ENCLOSURE





SCALE: 1/16" = 1'-0"