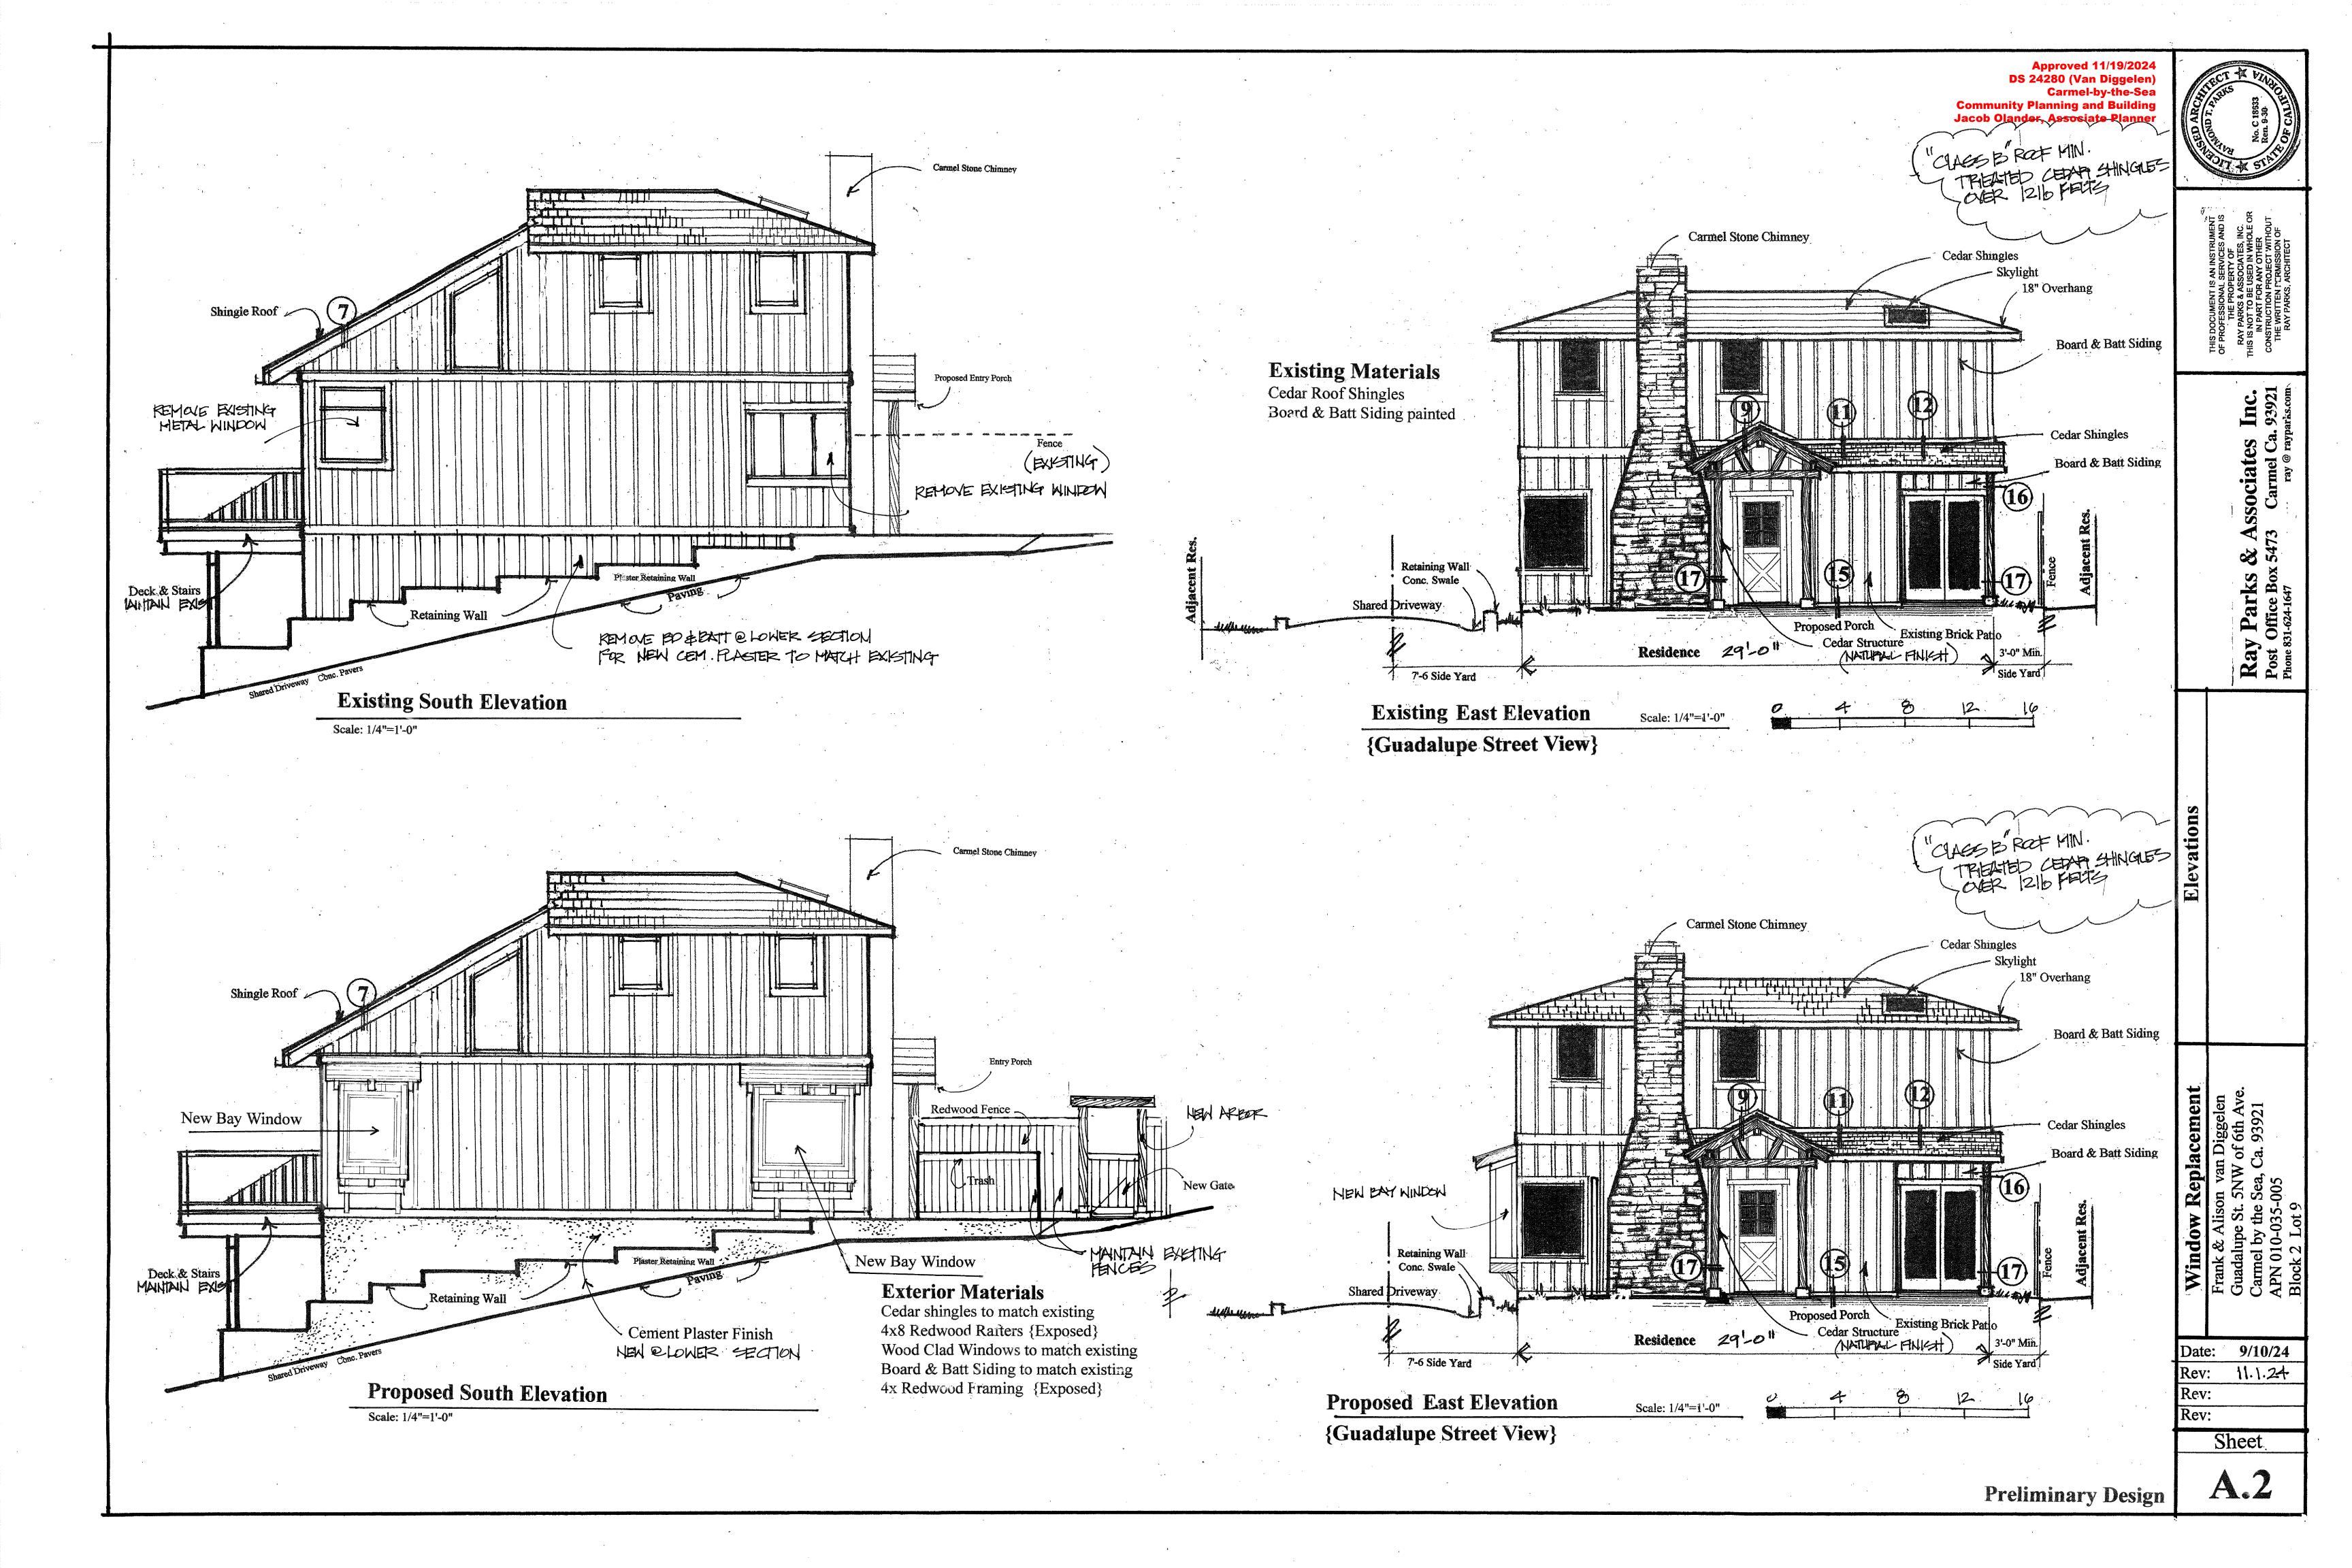

**Project Description:** This approval of Design Study (DS 24280) authorizes the demolition of two windows and construction of two new oriel windows, the replacement of the existing gate with a new gate and arbor, and the removal of siding on the lower section of the home to be replaced with cement plaster finish on the site of a single-family residence located at Guadalupe St. 5NW of 6th Ave.. The project shall be constructed as depicted in the plans prepared by Ray Parks and Associates LLC dated approved by Community Planning & Building Department on November 19, 2024 unless modified by the conditions of approval contained herein.

The proposed changes include:

• The demolition of two windows and construction of two new oriel windows. The replacement of the existing gate with a new gate and arbor. Removal of siding on the lower section of the home to be replaced with cement plaster finish.

**Additional Staff Analysis/Discussion:** The project consists of demolition of two windows and construction of two new oriel windows. The replacement of the existing gate with a new gate and arbor. Removal of siding on the lower section of the home to be replaced with cement plaster finish.