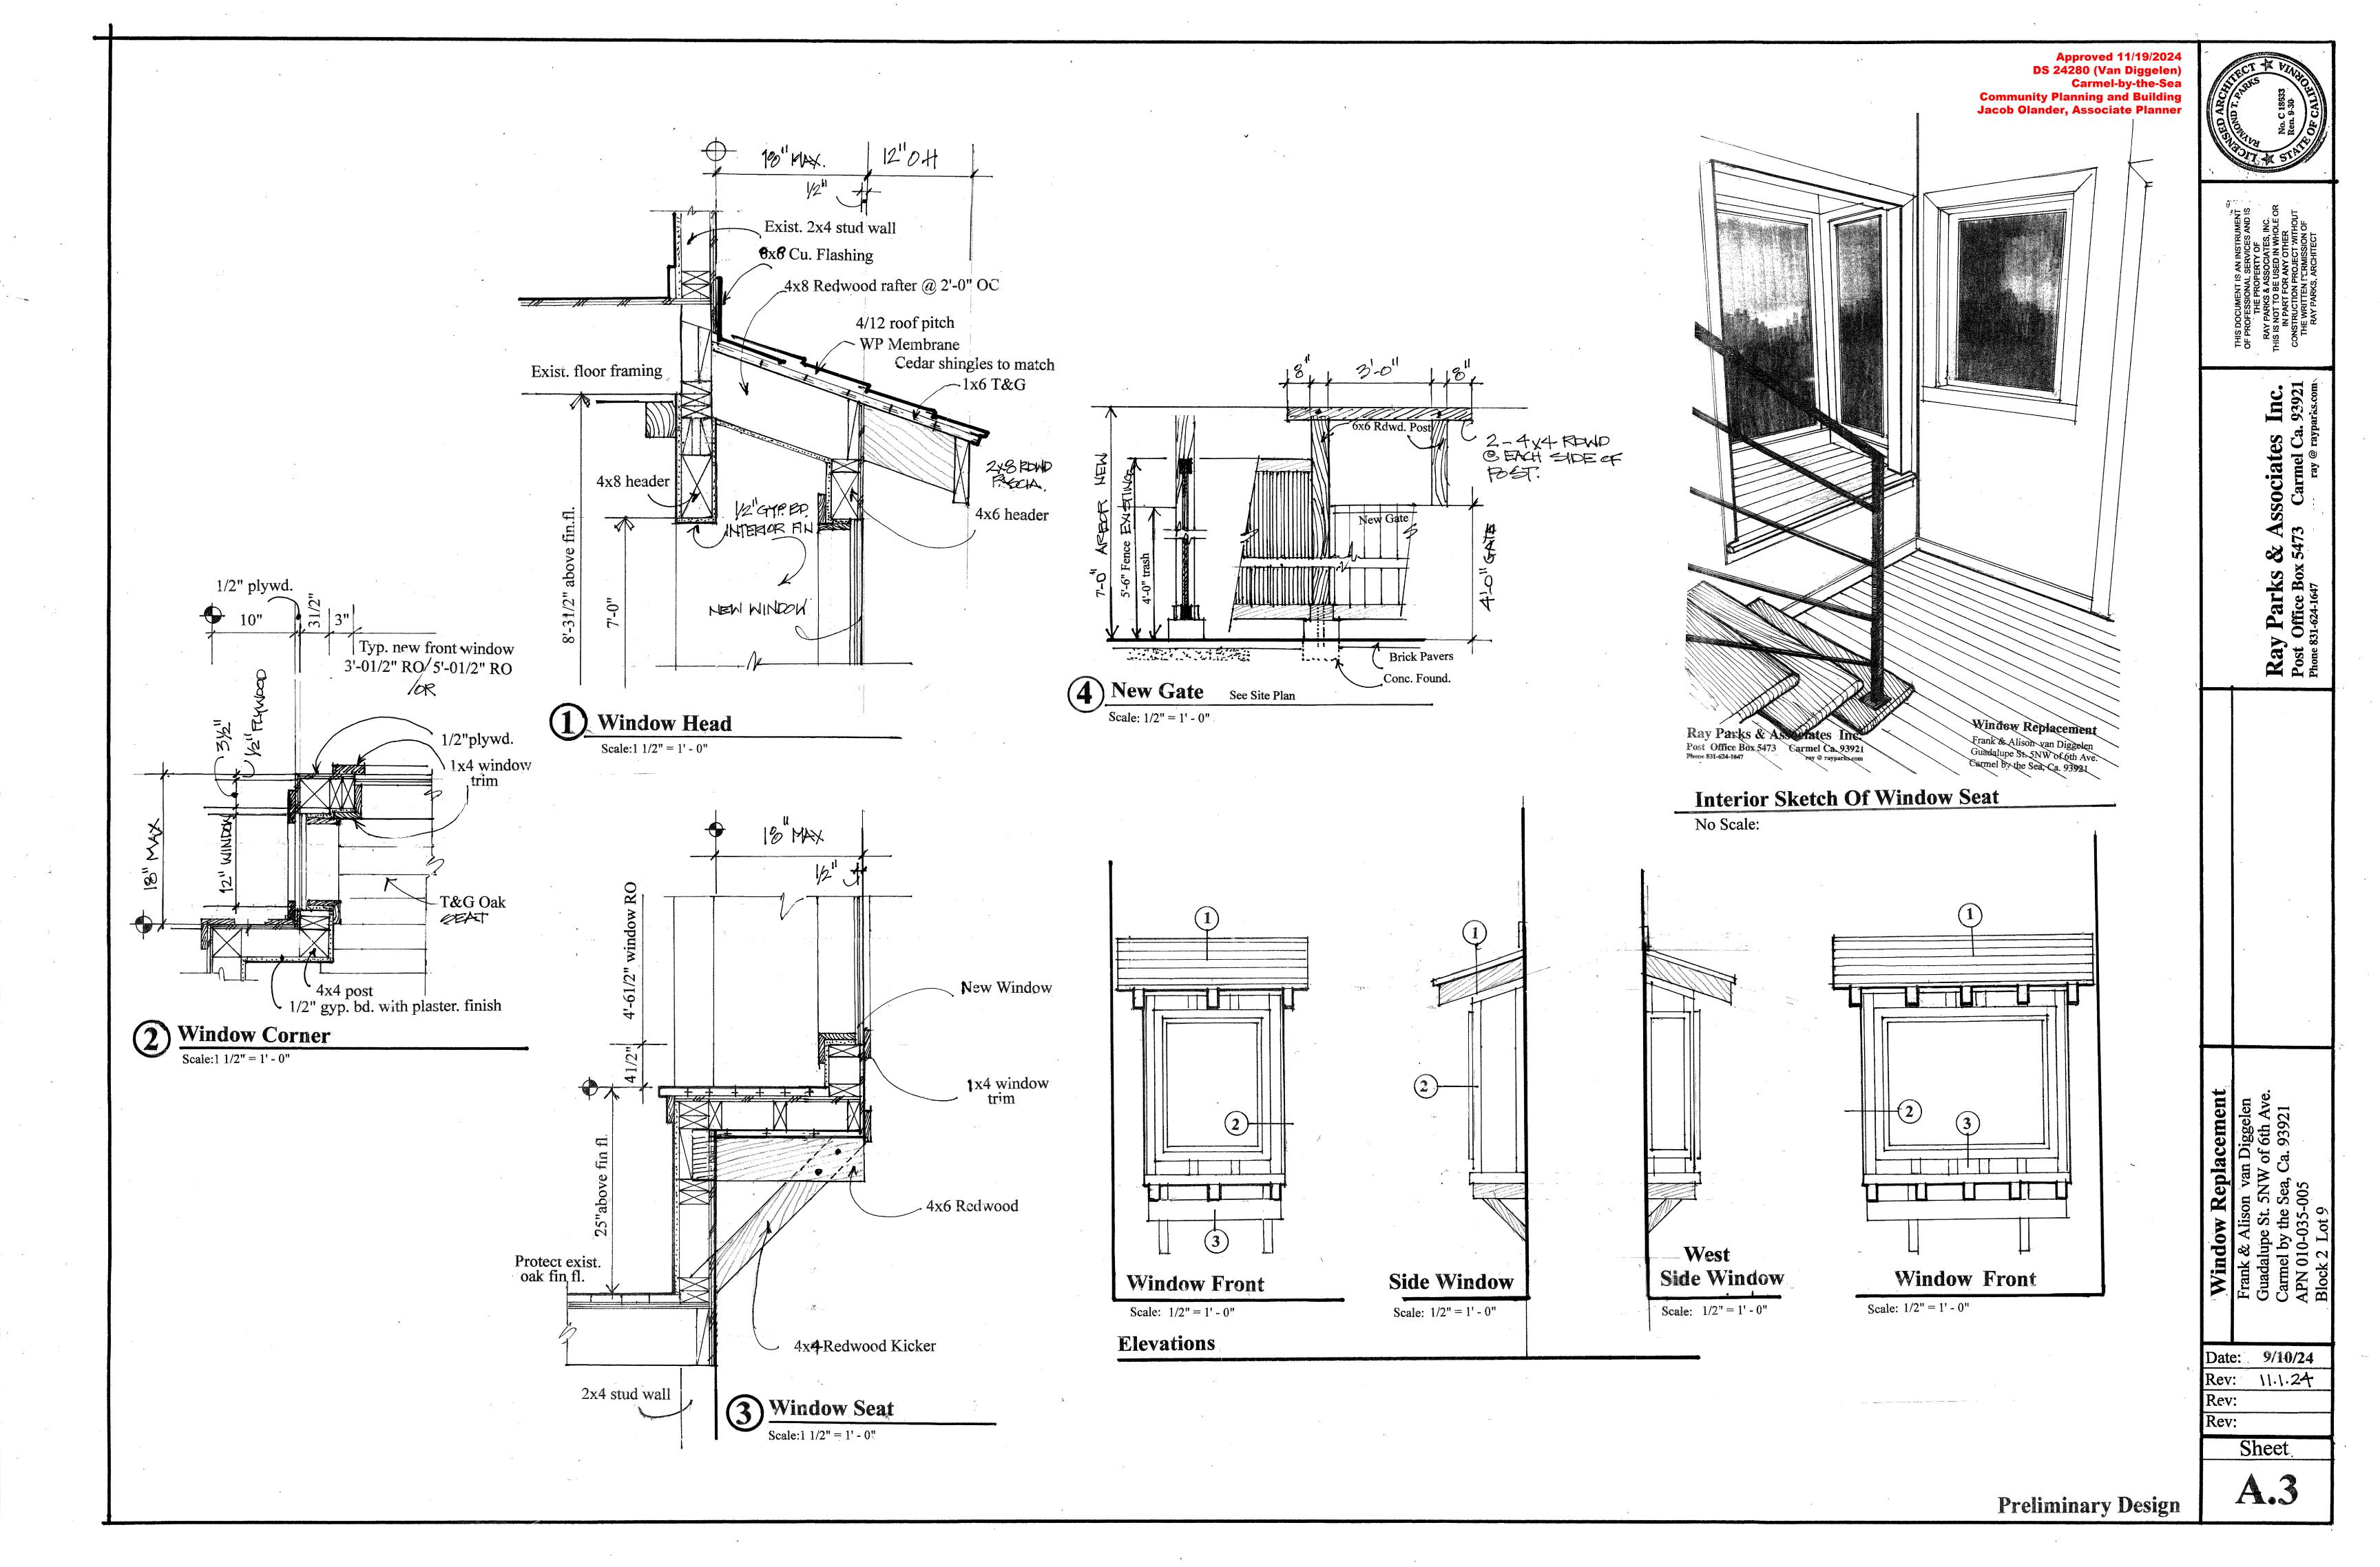

**Project Description:** This approval of Design Study (DS 24280) authorizes the demolition of two windows and construction of two new oriel windows, the replacement of the existing gate with a new gate and arbor, and the removal of siding on the lower section of the home to be replaced with cement plaster finish on the site of a single-family residence located at Guadalupe St. 5NW of 6th Ave.. The project shall be constructed as depicted in the plans prepared by Ray Parks and Associates LLC dated approved by Community Planning & Building Department on November 19, 2024 unless modified by the conditions of approval contained herein.

The proposed changes include:

• The demolition of two windows and construction of two new oriel windows. The replacement of the existing gate with a new gate and arbor. Removal of siding on the lower section of the home to be replaced with cement plaster finish.

**Additional Staff Analysis/Discussion:** The project consists of demolition of two windows and construction of two new oriel windows. The replacement of the existing gate with a new gate and arbor. Removal of siding on the lower section of the home to be replaced with cement plaster finish.