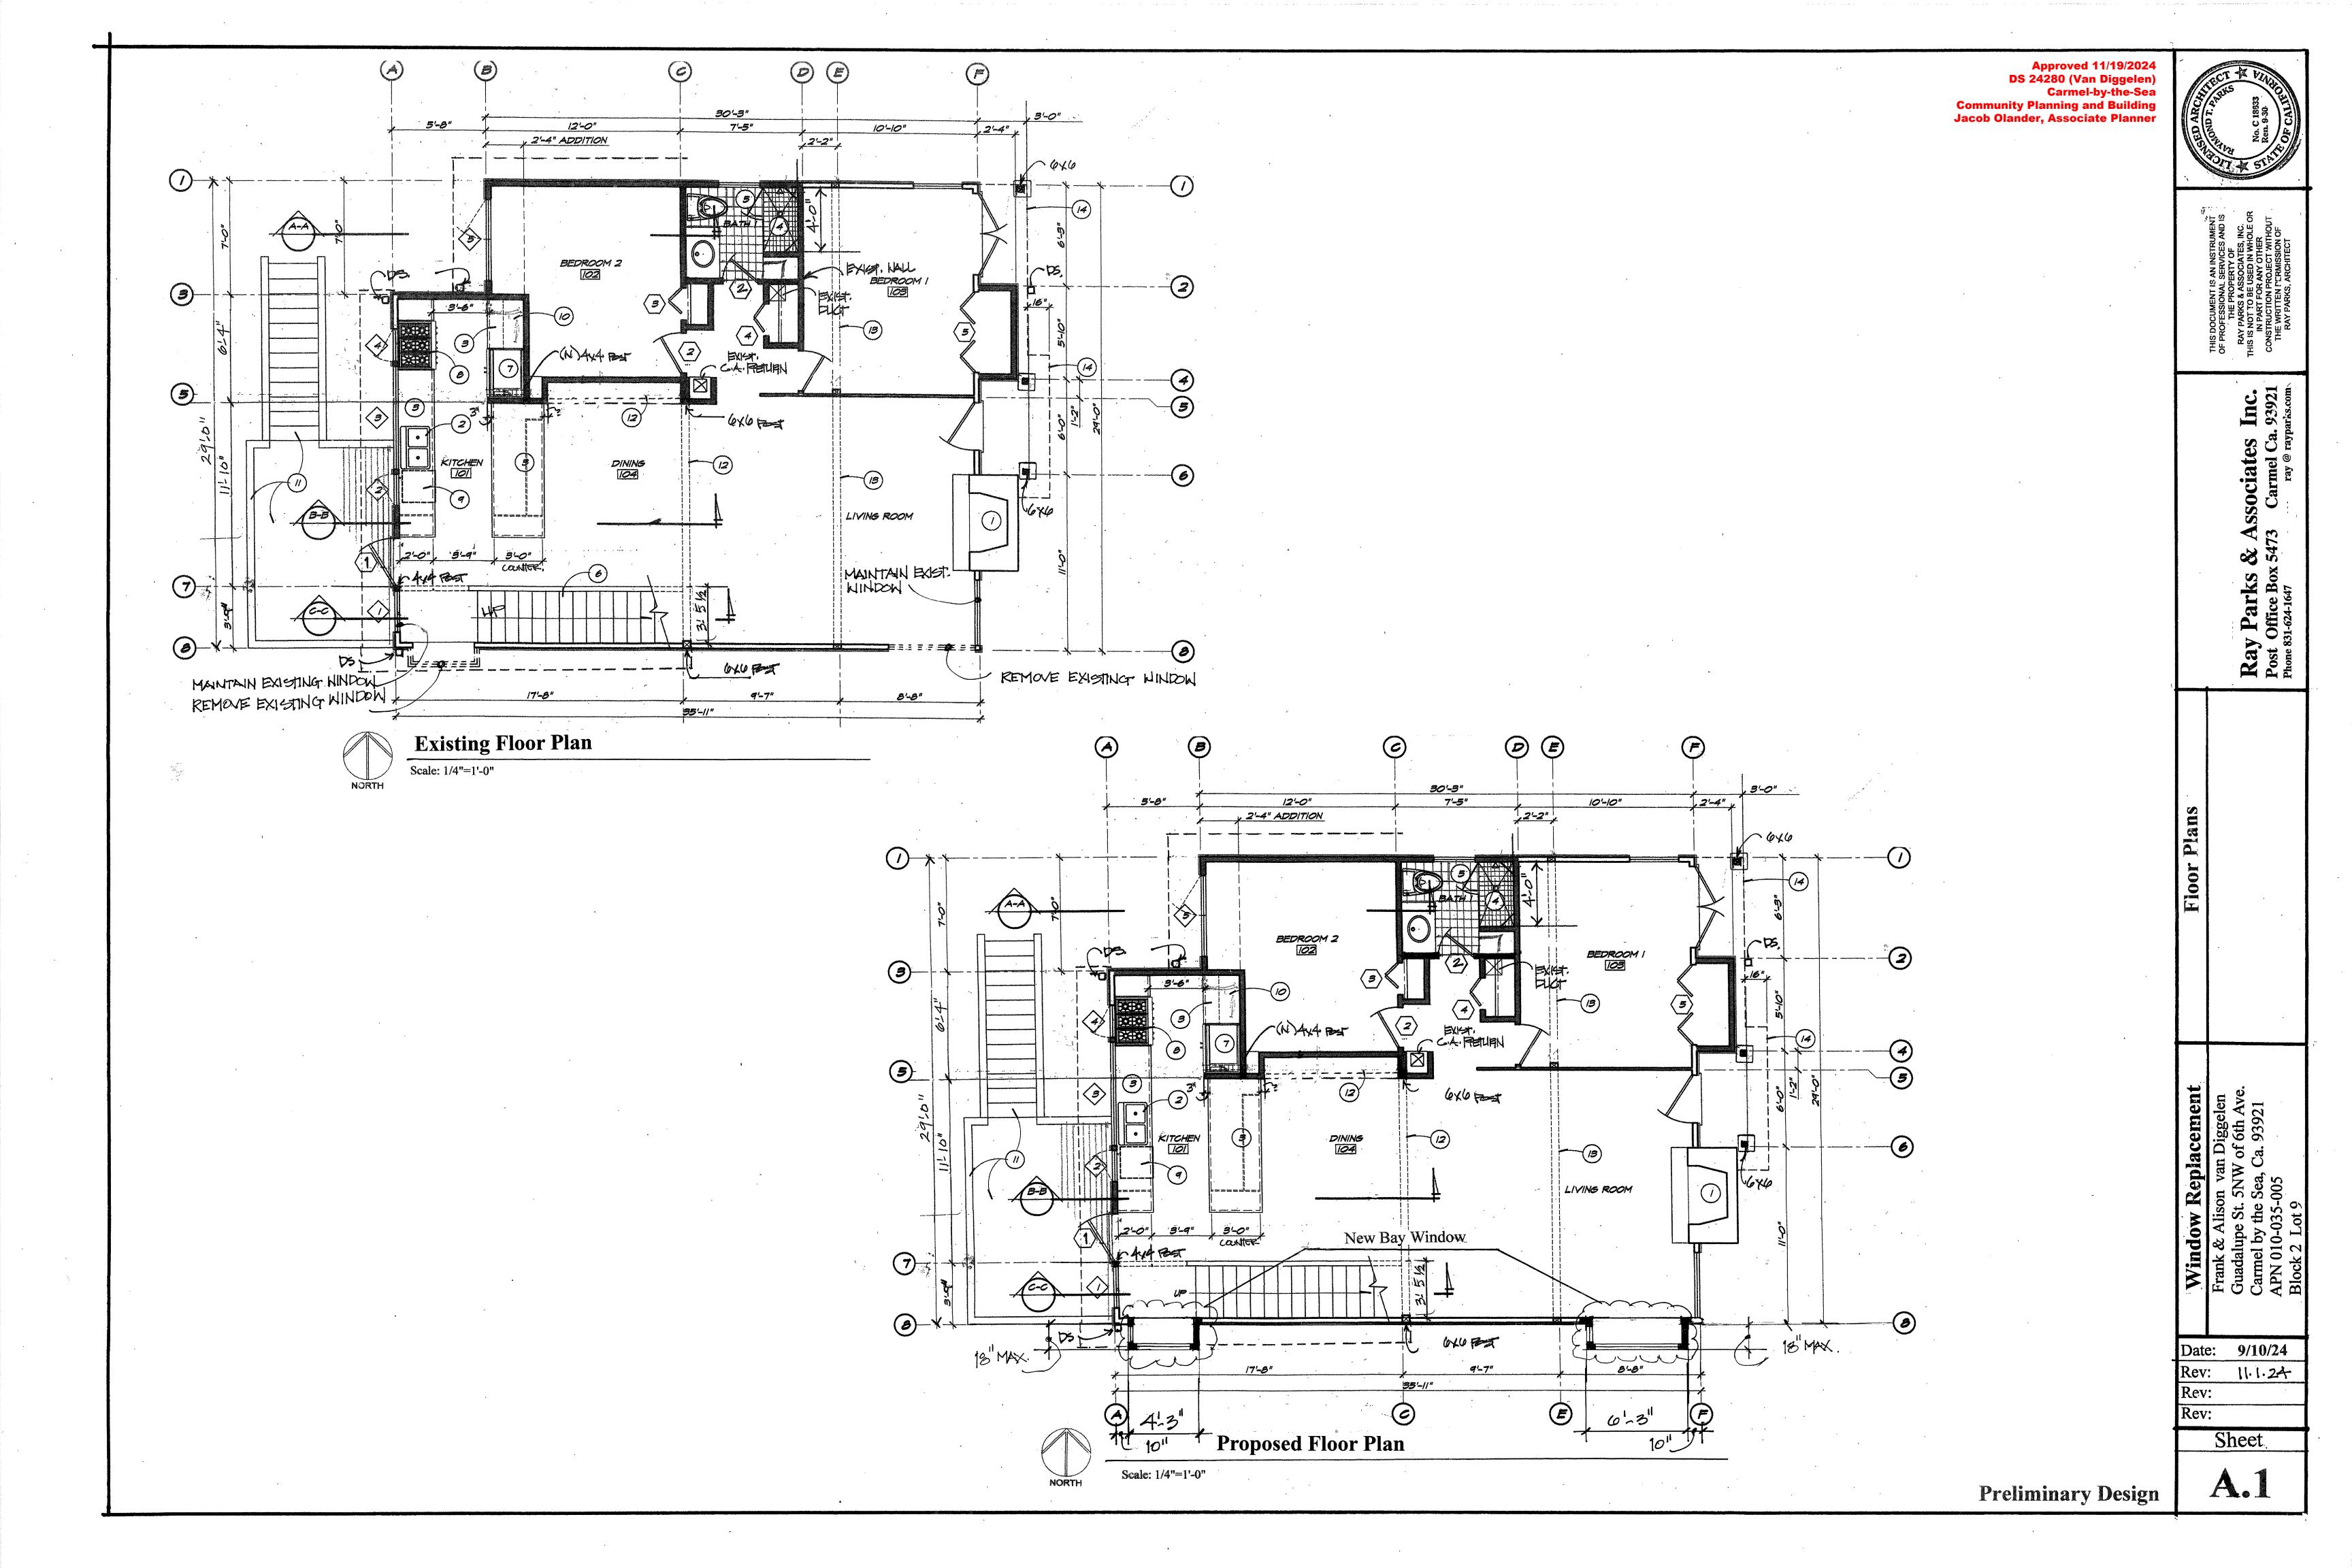

**Project Description:** This approval of Design Study (DS 24280) authorizes the demolition of two windows and construction of two new oriel windows, the replacement of the existing gate with a new gate and arbor, and the removal of siding on the lower section of the home to be replaced with cement plaster finish on the site of a single-family residence located at Guadalupe St. 5NW of 6th Ave.. The project shall be constructed as depicted in the plans prepared by Ray Parks and Associates LLC dated approved by Community Planning & Building Department on November 19, 2024 unless modified by the conditions of approval contained herein.

#### **Project Description:**

**DS 24280 (Van Diggelen)** authorizes the approval of Design Study Applications (DS 24280, Van Diggelen) located at Guadalupe St. 5NW of 6th Ave. in the Single-Family (R-1) District. APN: 010-035-005-000.

The proposed changes include:

• The demolition of two windows and construction of two new oriel windows. The replacement of the existing gate with a new gate and arbor. Removal of siding on the lower section of the home to be replaced with cement plaster finish.

**Additional Staff Analysis/Discussion:** The project consists of demolition of two windows and construction of two new oriel windows. The replacement of the existing gate with a new gate and arbor. Removal of siding on the lower section of the home to be replaced with cement plaster finish.