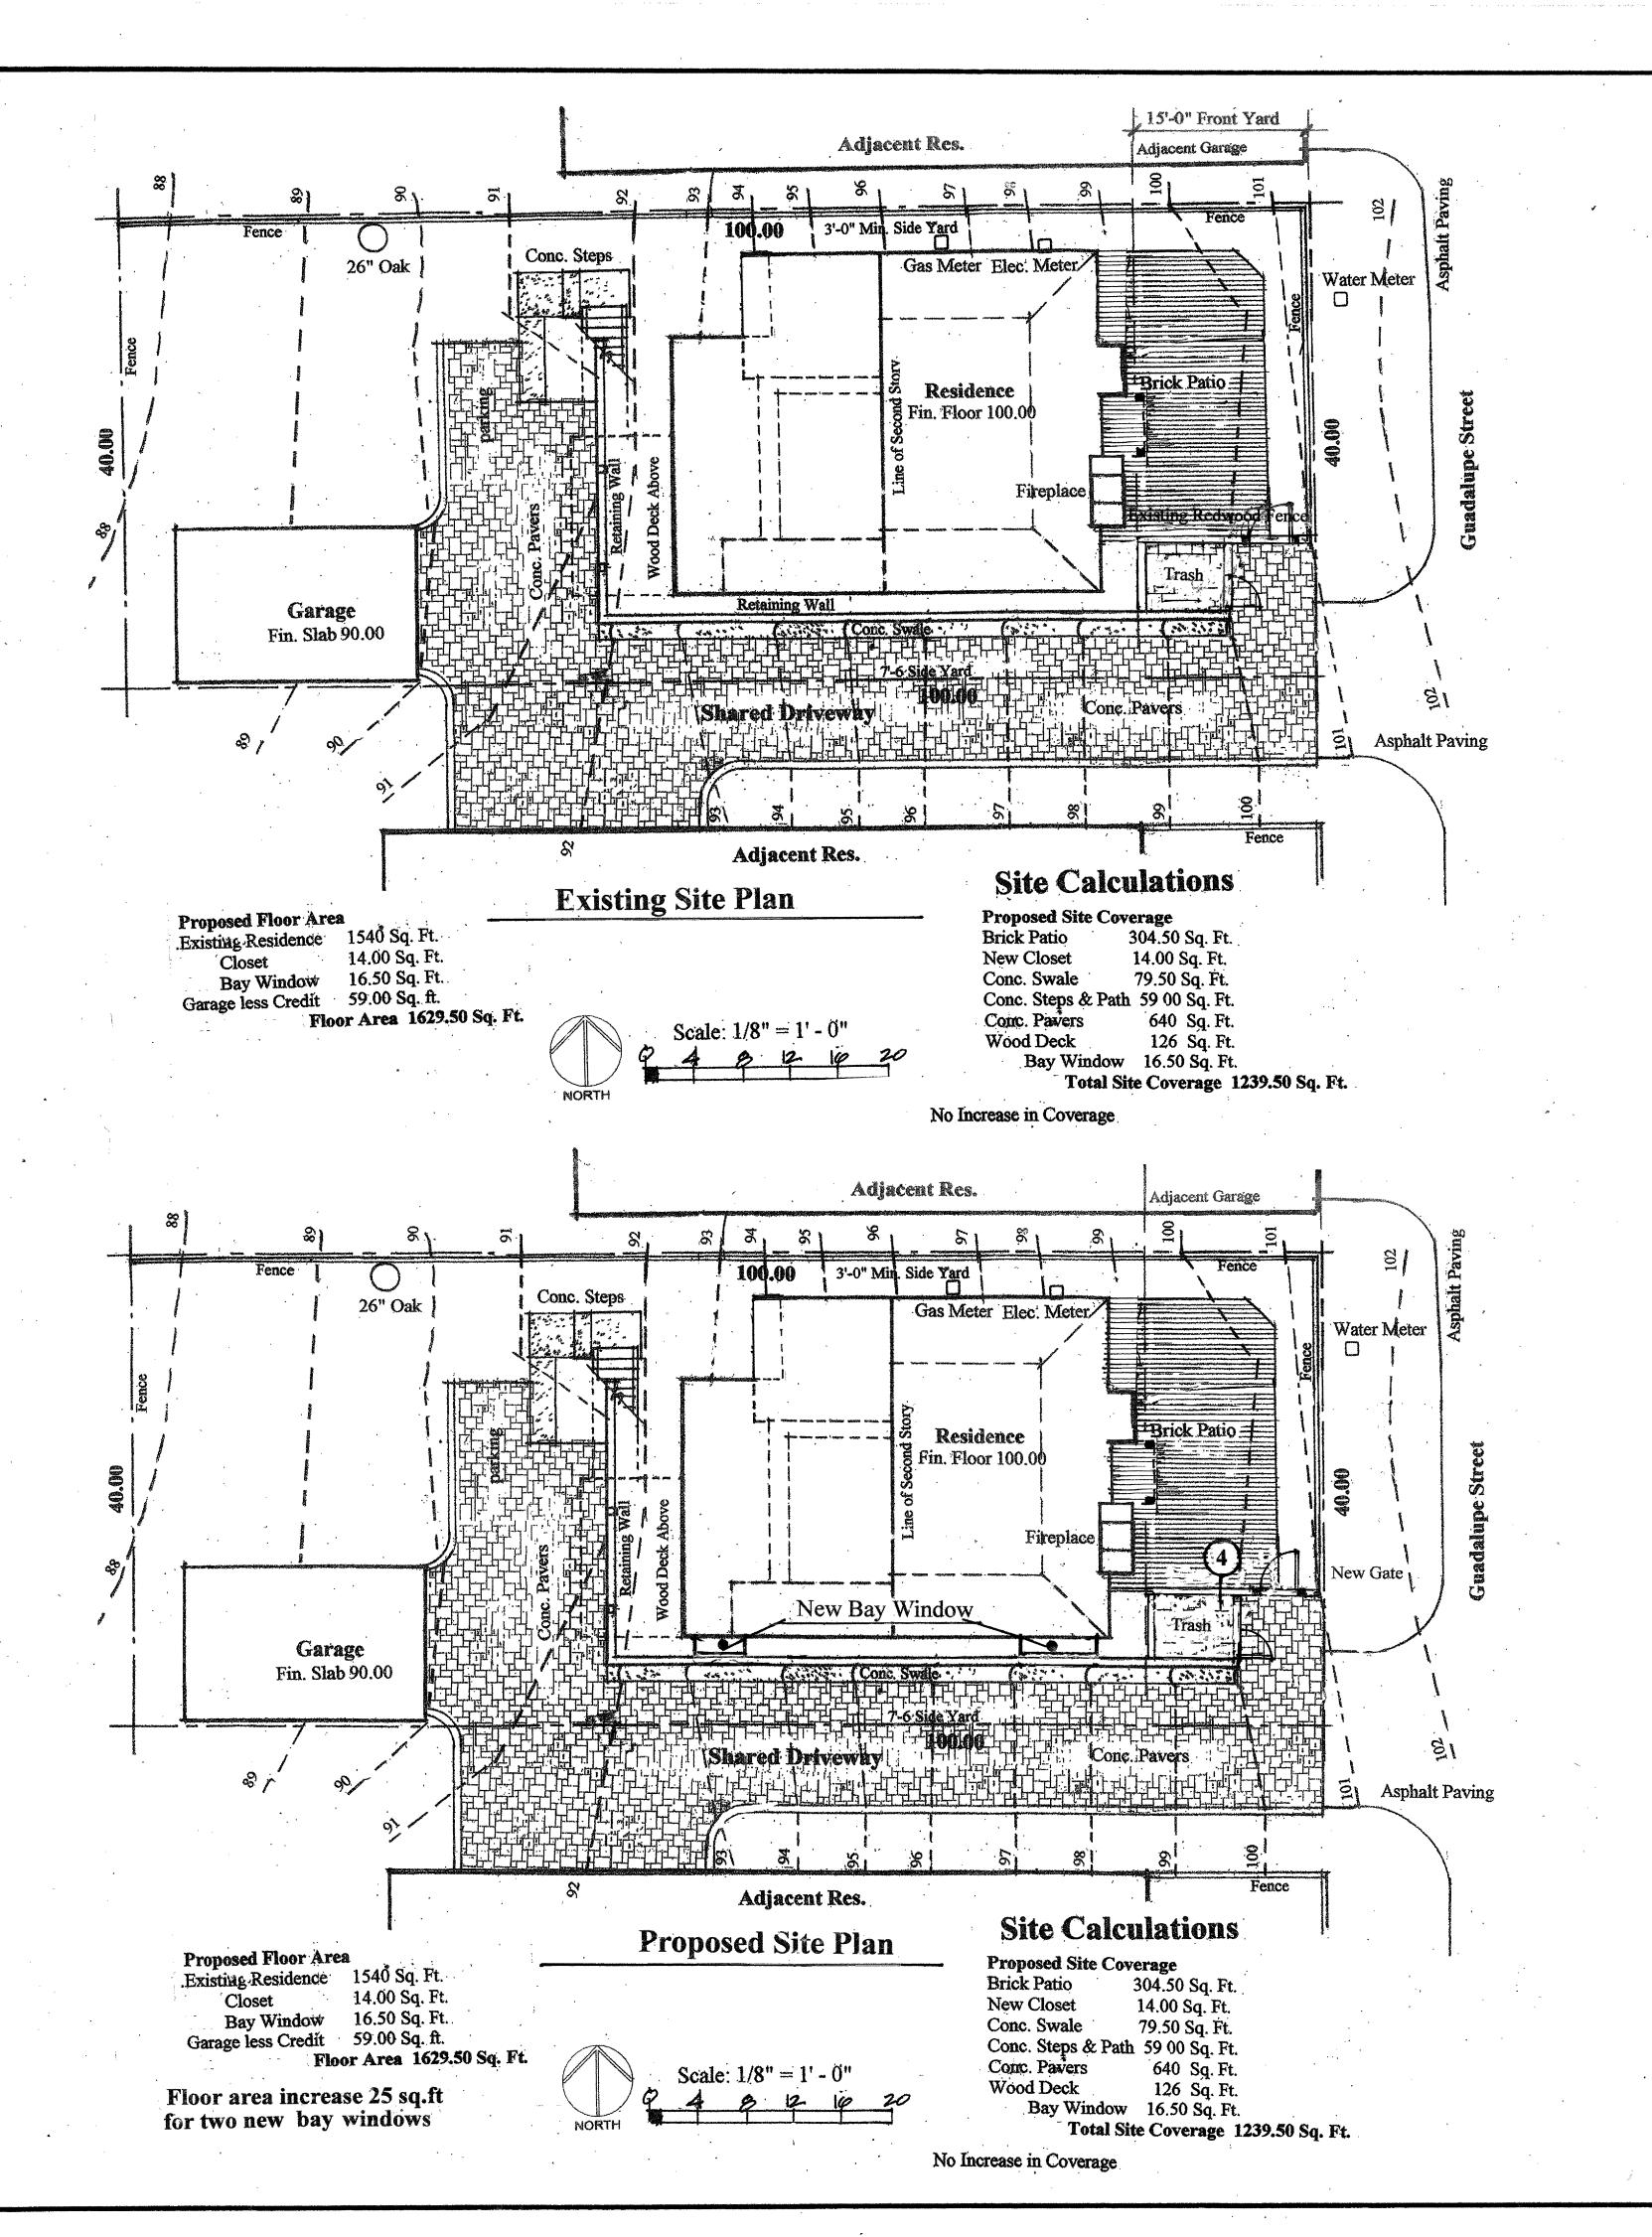

**Project Description:** This approval of Design Study (DS 24280) authorizes the demolition of two windows and construction of two new oriel windows, the replacement of the existing gate with a new gate and arbor, and the removal of siding on the lower section of the home to be replaced with cement plaster finish on the site of a single-family residence located at Guadalupe St. 5NW of 6th Ave.. The project shall be constructed as depicted in the plans prepared by Ray Parks and Associates LLC dated approved by Community Planning & Building Department on November 19, 2024 unless modified by the conditions of approval contained herein.

#### **Project Description:**

**DS 24280 (Van Diggelen)** authorizes the approval of Design Study Applications (DS 24280, Van Diggelen) located at Guadalupe St. 5NW of 6th Ave. in the Single-Family (R-1) District. APN: 010-035-005-000.

The proposed changes include:

• The demolition of two windows and construction of two new oriel windows. The replacement of the existing gate with a new gate and arbor. Removal of siding on the lower section of the home to be replaced with cement plaster finish.

**Additional Staff Analysis/Discussion:** The project consists of demolition of two windows and construction of two new oriel windows. The replacement of the existing gate with a new gate and arbor. Removal of siding on the lower section of the home to be replaced with cement plaster finish.