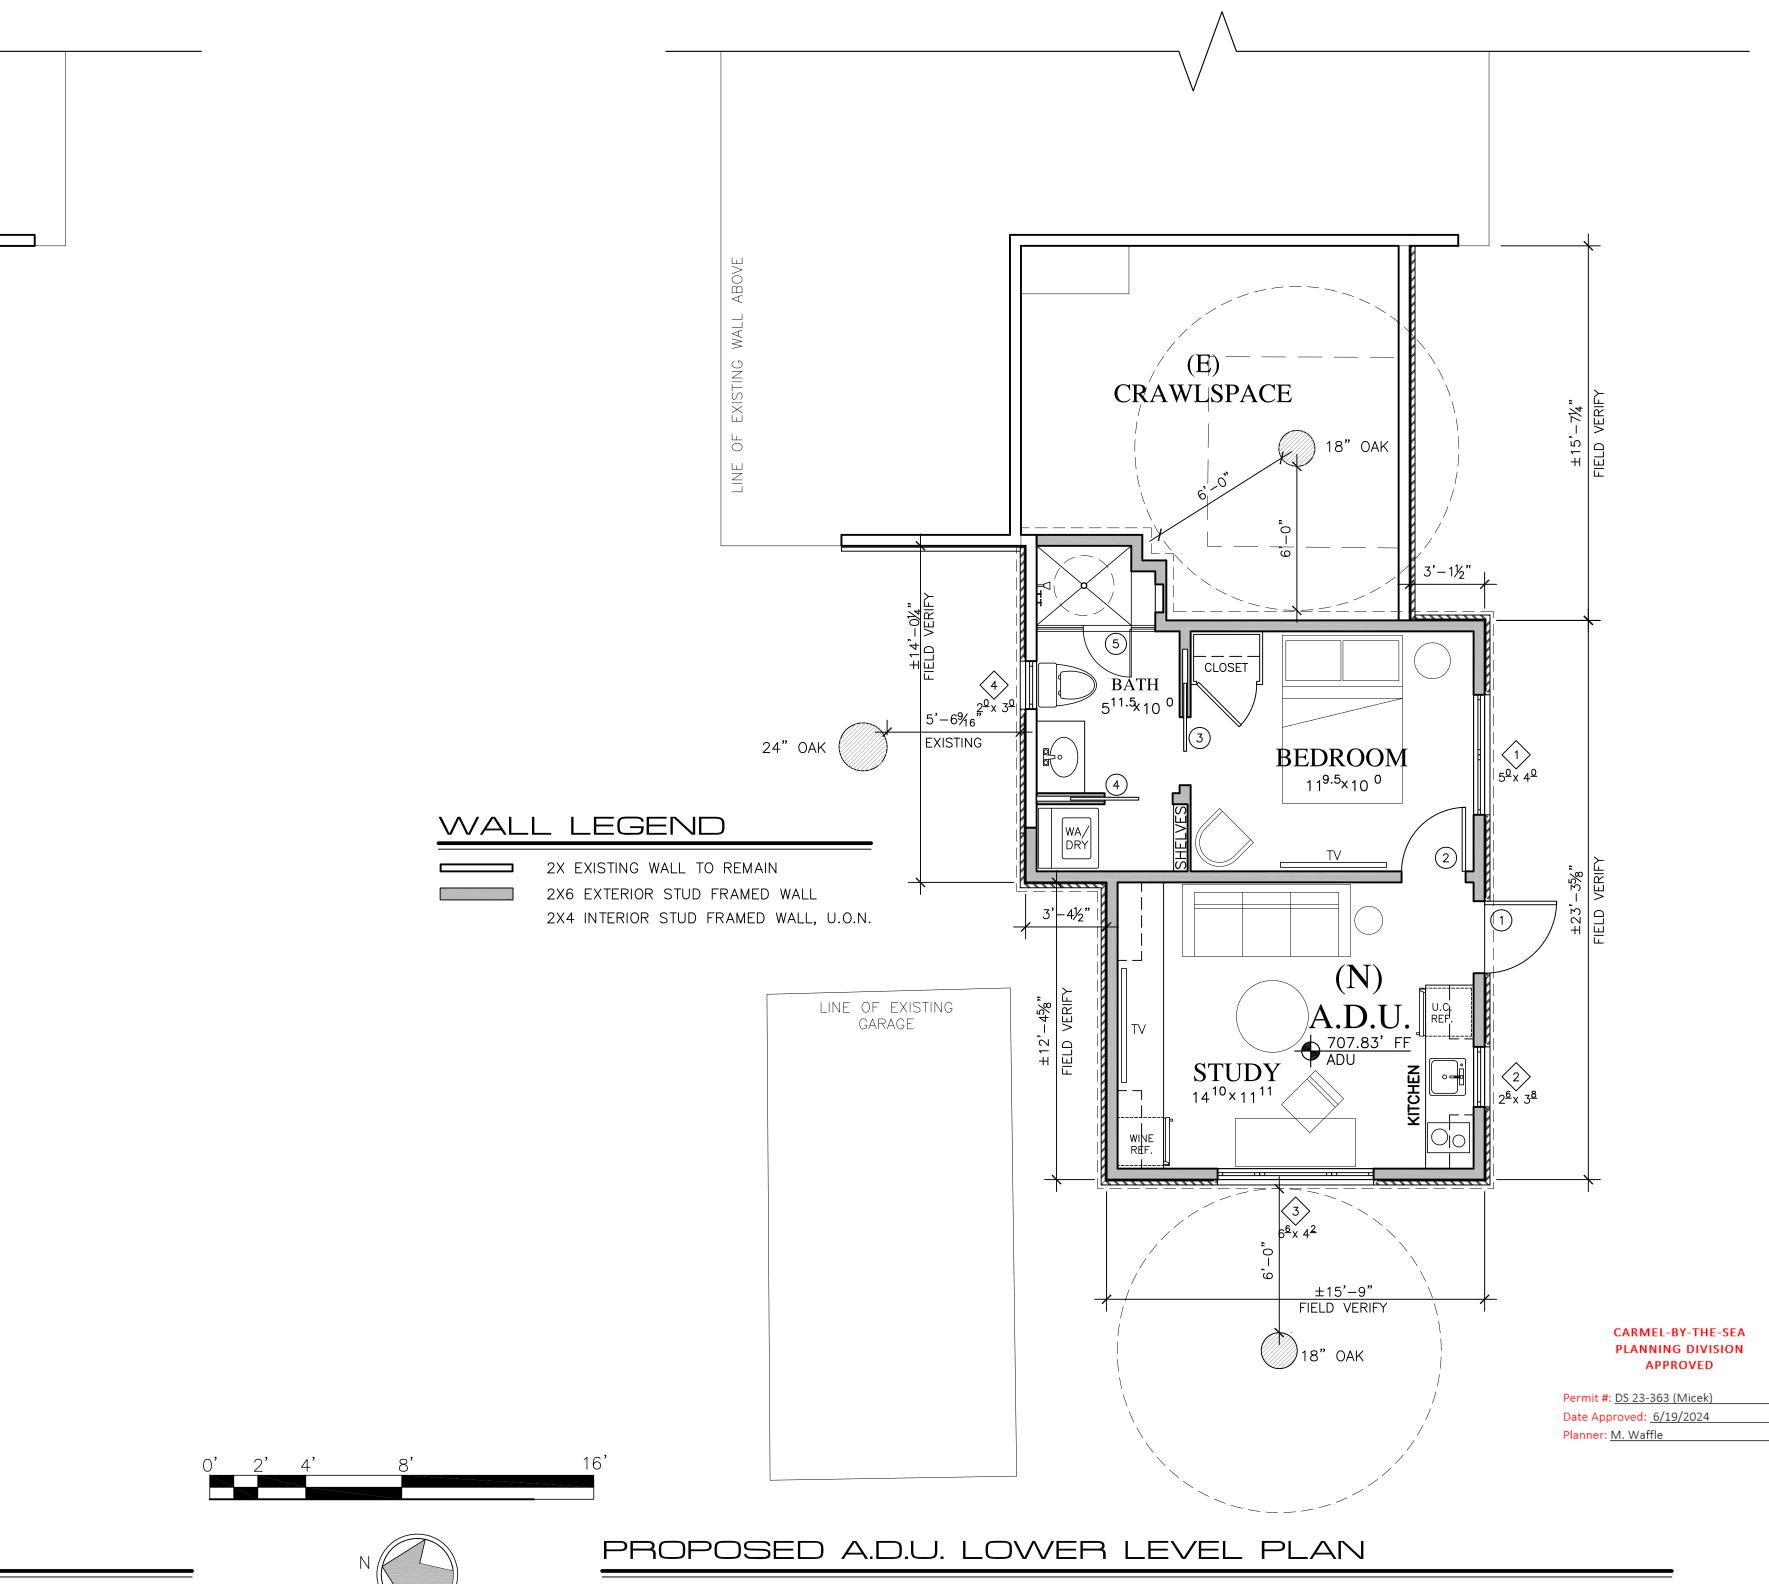

Applicant: IDG, Inc. Attn: Amy Denney, Project Manager

**Project Description:** This approval of Design Study application DS 23-363 (Micek) authorizes a 28square-foot expansion of the existing front deck and realignment of the front walkway for an existing single-family residence located at Camino Real 9 northeast of 4th Avenue in the Single-Family Residential (R-1) District as depicted in the plans prepared by IDG, Inc. stamped approved and on file in the Community Planning & Building Department unless modified by the conditions of approval.

0'2'4' 8'

-0"

|                   | PLANNING INFO.                                                                                                                                                                              |                                                                                                                                                                                                                    |
|-------------------|---------------------------------------------------------------------------------------------------------------------------------------------------------------------------------------------|--------------------------------------------------------------------------------------------------------------------------------------------------------------------------------------------------------------------|
|                   | ■ PROPERTY OWNER:                                                                                                                                                                           |                                                                                                                                                                                                                    |
|                   | JOHN AND NOELLE MICEK<br>PO BOX 5726                                                                                                                                                        | JUN A. SILLANO, AIA                                                                                                                                                                                                |
|                   | CARMEL, CA 93921<br>PH. (415) 606—1651                                                                                                                                                      |                                                                                                                                                                                                                    |
|                   | PROJECT ADDRESS:<br>CAMINO REAL, 9NE OF 4TH AVE.<br>CARMEL BY THE SEA, CA 93921                                                                                                             |                                                                                                                                                                                                                    |
|                   | <ul> <li>PROJECT SCOPE:</li> <li>EXPAND EXISTING DECK 28 S.F.</li> <li>NEW 424 S.F. ACCESSORY DWELLING UNIT BELOW<br/>EXISTING/EXPANDED DECK</li> <li>REMOVED EXISTING 37 SF SPA</li> </ul> | 721 LIGHTHOUSE AVE<br>PACIFIC GROVE CA.<br>93950                                                                                                                                                                   |
|                   | REMOVE AND RELOCATE 8 SF TRASH ENCLOSURE                                                                                                                                                    |                                                                                                                                                                                                                    |
|                   | ■ OCCUPANCY: R-3, U                                                                                                                                                                         | PH                                                                                                                                                                                                                 |
|                   | ■ CONST. TYPE: V-B                                                                                                                                                                          | EMAIL I idg@idg-inc.net<br>WEB I idg-inc.net                                                                                                                                                                       |
|                   | ■ APN: 010-232-017                                                                                                                                                                          |                                                                                                                                                                                                                    |
|                   | ■ LEGAL DESC.: LOT: 20 BLOCK: LL                                                                                                                                                            | DISCLAIMER:                                                                                                                                                                                                        |
|                   | ■ ZONE: R-1                                                                                                                                                                                 | ALL IDEAS, DESIGNS, ARRANGEMENTS AND PLANS INDICATED<br>BY THIS DRAWING ARE OWNED BY, AND THE PROPERTY OF                                                                                                          |
|                   | ■ STORIES: TWO<br>■ MAX BLDG. HT: 24 FT                                                                                                                                                     | THIS OFFICE AND WERE CREATED, EVOLVED AND DEVELOPED<br>FOR USE ON, AND IN CONNECTION WITH, THE SPECIFIED<br>PROJECT. NONE OF SUCH IDEAS, DESIGNS, ARRANGEMENTS<br>OR PLANS SHALL BE USED BY OR DISCLOSED TO ANY    |
|                   | ■ GRADING: X CY                                                                                                                                                                             | PERSON, FIRM OR CORPORATION FOR ANY PURPOSE<br>WHATSOEVER WITHOUT THE WRITTEN PERMISSION OF<br>INTERNATIONAL DESIGN GROUP. WRITTEN DIMENSIONS ON<br>THESE DRAWINGS SHALL HAVE PRECEDENCE OVER SCALE                |
|                   | ■ TREE REMOVAL: NONE                                                                                                                                                                        | DIMENSIONS: CONTRACTORS SHALL VERIFY AND BE<br>RESPONSIBLE FOR, ALL DIMENSIONS AND CONDITIONS ON THE<br>JOB AND THIS OFFICE MUST BE NOTIFIED OF ANY VARIATION<br>FROM THE DIMENSIONS AND CONDITIONS SHOWN BY THESE |
|                   | ■ TOPOGRAPHY: SLOPING                                                                                                                                                                       | DRAWINGS. SHOP DETAILS OF ADEQUATE SCALE MUST BE<br>SUBMITTED TO THIS OFFICE FOR APPROVAL BEFORE<br>PROCEEDING WITH FABRICATION ON ITEMS SO NOTED.                                                                 |
| "                 | ■ PROJECT CODE COMPLIANCE:                                                                                                                                                                  |                                                                                                                                                                                                                    |
|                   | 2022 CBC, CMC, CPC, CEC, CALIFORNIA RESIDENTIAL<br>CODE, CALIFORNIA GREEN BUILDING CODE & 2022<br>CALIFORNIA ENERGY CODE                                                                    | STAMPS:                                                                                                                                                                                                            |
|                   | ■ LOT AREA: 4,000 S.F. (0.09 Ac.)                                                                                                                                                           |                                                                                                                                                                                                                    |
| DG.               | ■ SITE COVERAGE CALCULATIONS:                                                                                                                                                               |                                                                                                                                                                                                                    |
| 3 BLDG            | EXISTING PROPOSED PROPOSED PROPOSED                                                                                                                                                         |                                                                                                                                                                                                                    |
| VEIGHBORING       | DRIVEWAY (PAVER) 76 0 0 76 S-P                                                                                                                                                              |                                                                                                                                                                                                                    |
| CIGHB             | STONE STAIRS 49 -1 0 48 IMP.                                                                                                                                                                |                                                                                                                                                                                                                    |
| NE                | PAVER WALKWAY         222         -67         78         233         S-P           FLAGSTONE PATH         86         -21         0         65         IMP.                                  |                                                                                                                                                                                                                    |
|                   | SPA 37 -37 0 0 IMP.                                                                                                                                                                         |                                                                                                                                                                                                                    |
|                   | TRASH ENCLOSURE         8         -8         0         0         IMP.           TOTAL         478         -134         78         422                                                       |                                                                                                                                                                                                                    |
|                   | NOTE: IMPERVIOUS = IMP. PERMEABLE = PER.                                                                                                                                                    | PROJECT/CLIENT:                                                                                                                                                                                                    |
|                   | SEMI-PERMEABLE = $S-P$                                                                                                                                                                      |                                                                                                                                                                                                                    |
|                   | <ul> <li>SITE COVERAGE ALLOWED: 396 SF (22% OF BASE FLOOR ARE</li> <li>SITE COVERAGE EXISTING: 433 SF</li> <li>SITE COVERAGE PROPOSED: 422 SF</li> </ul>                                    | JOHN & NOELLE       MICEK                                                                                                                                                                                          |
|                   | ■ F.A.R. CALCULATIONS                                                                                                                                                                       |                                                                                                                                                                                                                    |
|                   | MAIN BUILDING EXISTING PROPOSED PROPOSED                                                                                                                                                    | PROJECT ADDRESS:                                                                                                                                                                                                   |
|                   | MAIN FLOOR1,08101,081UPPER FLOOR4890489                                                                                                                                                     | CAMINO REAL,                                                                                                                                                                                                       |
|                   | GARAGE 200 0 200                                                                                                                                                                            | 9 NE OF 4TH                                                                                                                                                                                                        |
|                   | STORAGE 20 0 20                                                                                                                                                                             | CARMEL BY THE                                                                                                                                                                                                      |
|                   | *A.D.U.         0         *424         *424           TOTAL         1,790         *424         1,790                                                                                        | SEA,<br>CA 93921                                                                                                                                                                                                   |
|                   | NOTE:<br>1. * NOT INCLUDED IN TOTAL FAR<br>CALCULATION.<br>2. EXISTING AND PROPOSED DECK NOT                                                                                                | APN: 010-232-017                                                                                                                                                                                                   |
| ARD               | INCLUDED IN FAR                                                                                                                                                                             |                                                                                                                                                                                                                    |
|                   | <ul> <li>■ F.A.R. ALLOWED: 1,800 SF (45%)</li> <li>■ F.A.R. EXISTING: 1,790 SF (44.75%)</li> <li>■ F.A.R. PROPOSED: 1,790 SF (44.75%)</li> </ul>                                            |                                                                                                                                                                                                                    |
|                   |                                                                                                                                                                                             |                                                                                                                                                                                                                    |
|                   |                                                                                                                                                                                             | DATE: NOVEMBER 20, 2023<br>TRACK-ONE DESIGN STUDY                                                                                                                                                                  |
|                   |                                                                                                                                                                                             | REVISIONS:                                                                                                                                                                                                         |
|                   | VICINITY MAP                                                                                                                                                                                | 1 APRIL 12, 2024                                                                                                                                                                                                   |
|                   |                                                                                                                                                                                             | PLANNING RESUBMITTAL                                                                                                                                                                                               |
|                   | one Ave on z                                                                                                                                                                                |                                                                                                                                                                                                                    |
|                   | Palou Av<br>NCa                                                                                                                                                                             |                                                                                                                                                                                                                    |
|                   |                                                                                                                                                                                             |                                                                                                                                                                                                                    |
| · · · · · · · · · |                                                                                                                                                                                             |                                                                                                                                                                                                                    |
|                   | Palou Ave                                                                                                                                                                                   |                                                                                                                                                                                                                    |
|                   | Cammeio S                                                                                                                                                                                   |                                                                                                                                                                                                                    |
|                   | Igner Ave Att Ave                                                                                                                                                                           | SITE                                                                                                                                                                                                               |
|                   | Casano                                                                                                                                                                                      | PLAN                                                                                                                                                                                                               |
|                   | S&                                                                                                                                                                                          | SHEET NO.                                                                                                                                                                                                          |
|                   | An Anonio Ave Ath Ave                                                                                                                                                                       |                                                                                                                                                                                                                    |
| 1 /0" 1' 0"       | PROJECT LOCATION                                                                                                                                                                            | A1.0                                                                                                                                                                                                               |
| 1/8"=1'-0"        |                                                                                                                                                                                             |                                                                                                                                                                                                                    |