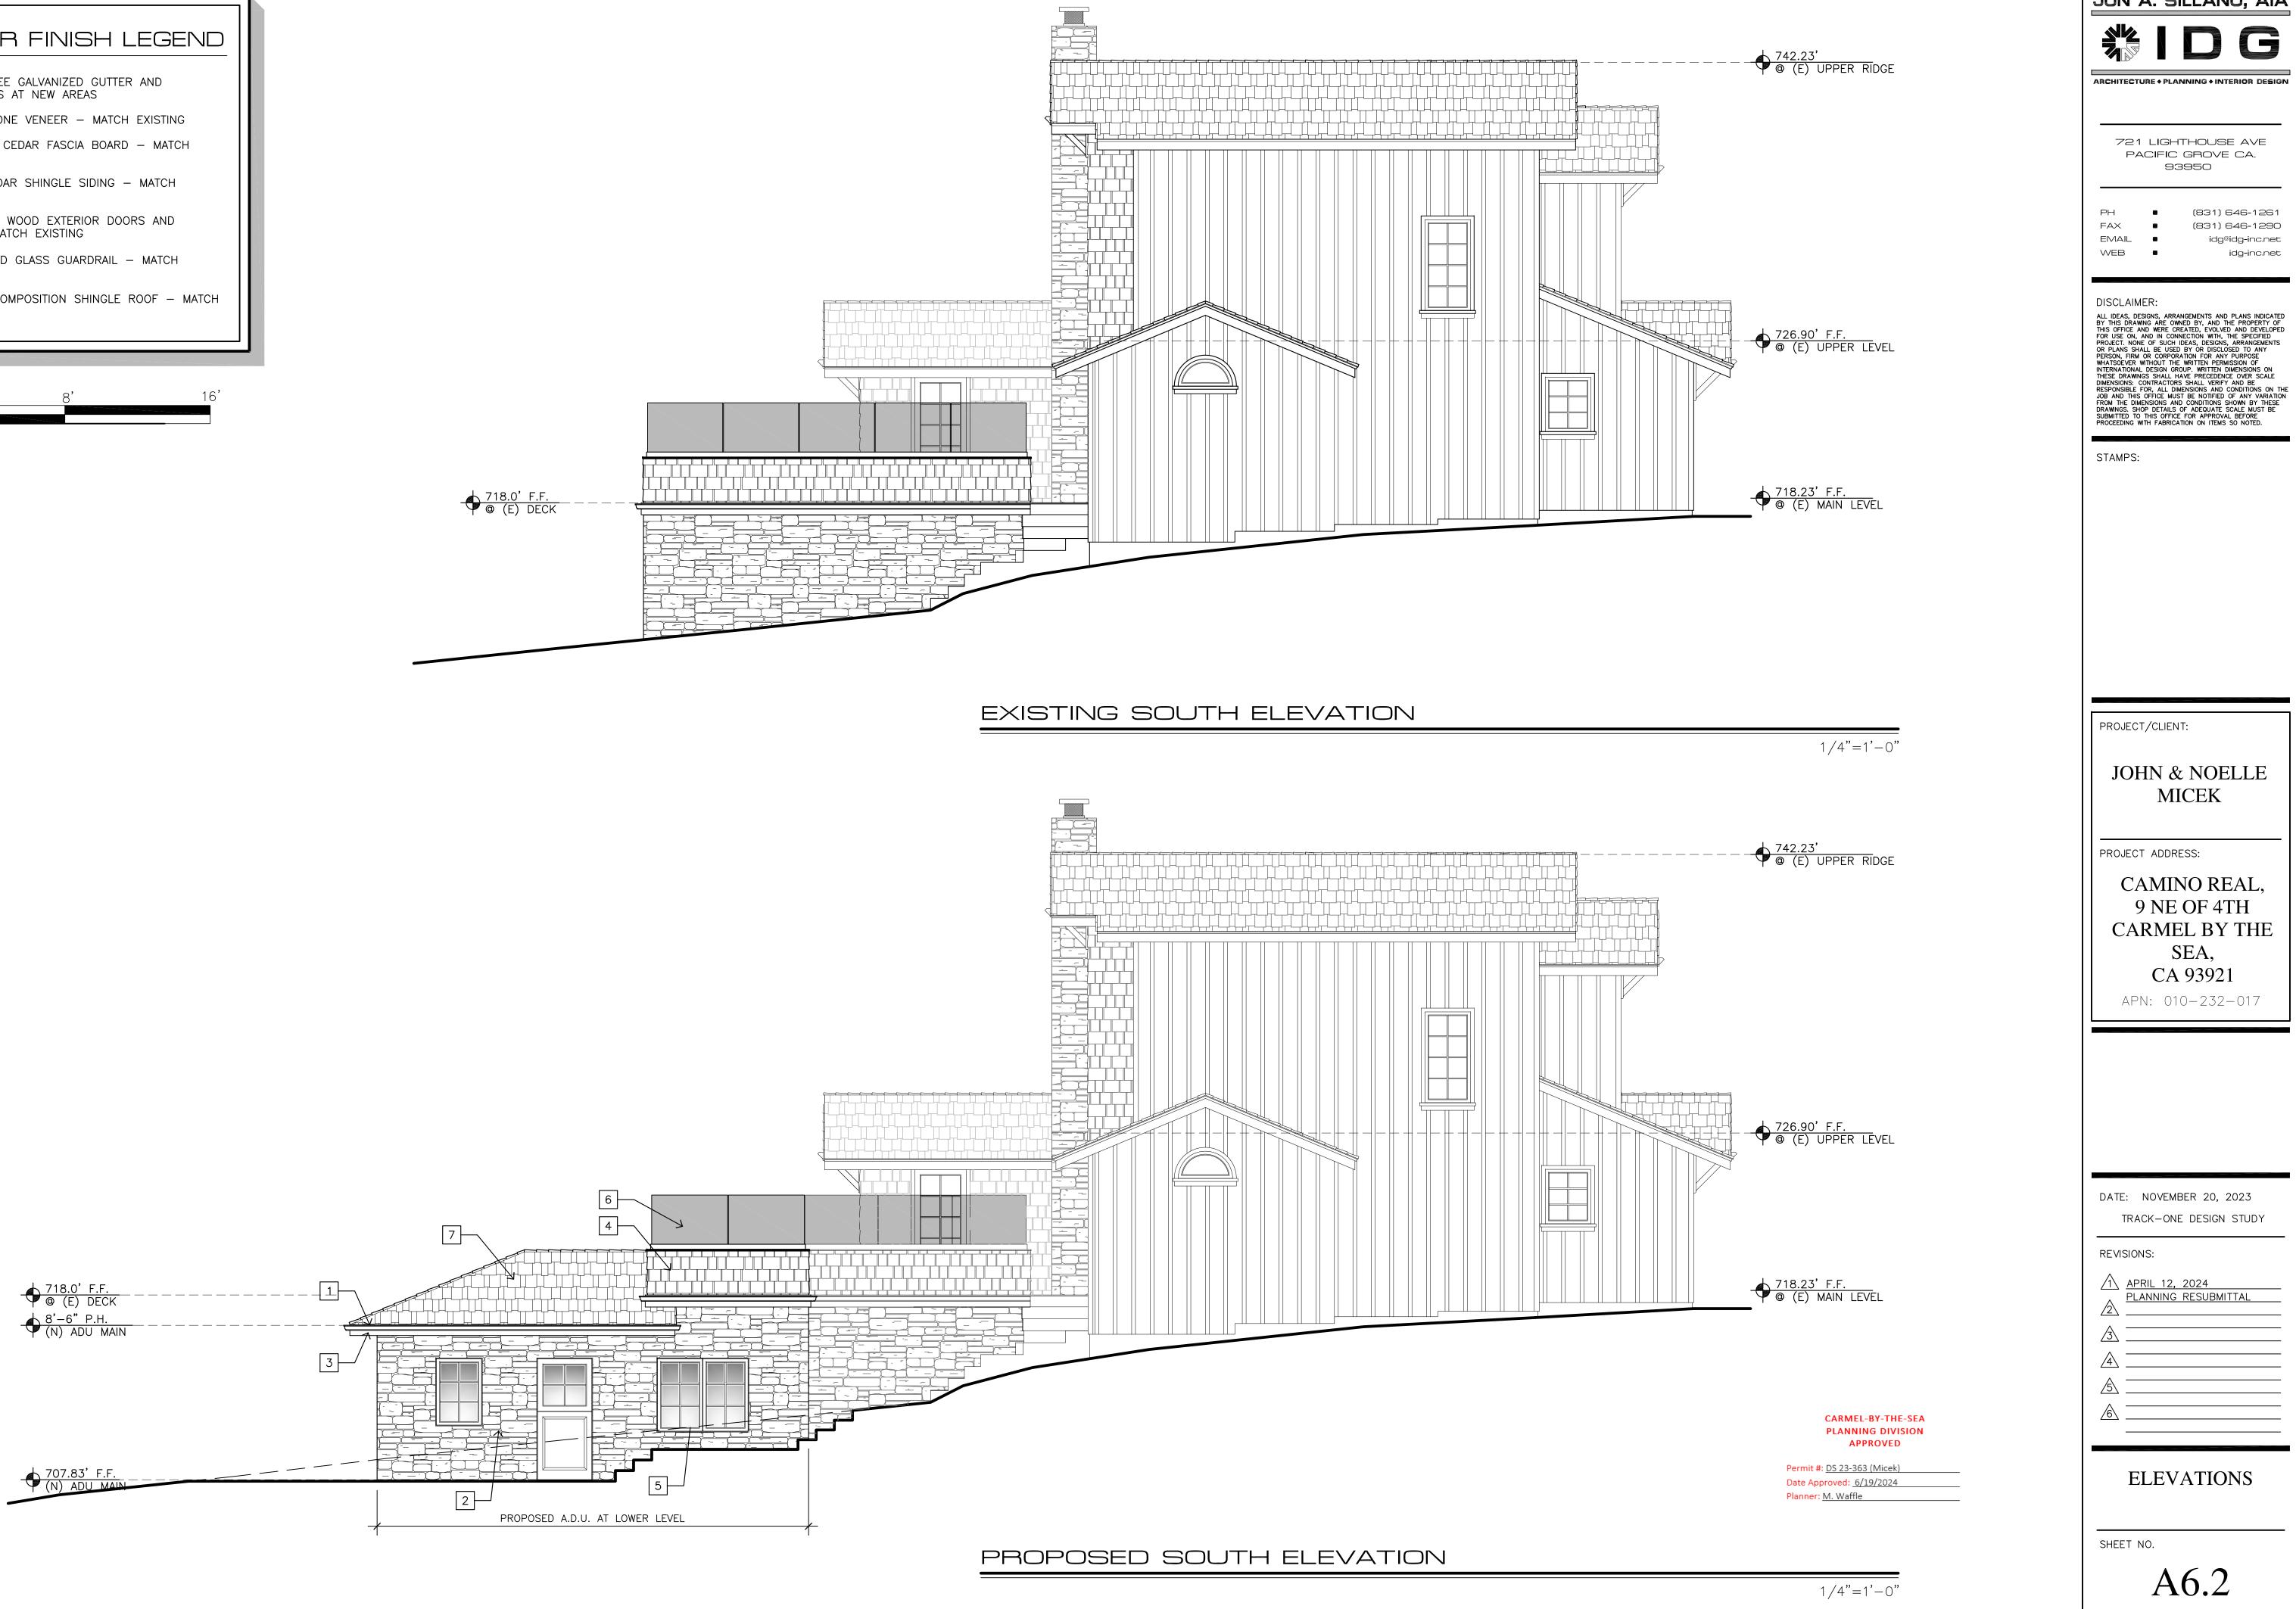

Applicant: IDG, Inc. Attn: Amy Denney, Project Manager

**Project Description:** This approval of Design Study application DS 23-363 (Micek) authorizes a 28square-foot expansion of the existing front deck and realignment of the front walkway for an existing single-family residence located at Camino Real 9 northeast of 4th Avenue in the Single-Family Residential (R-1) District as depicted in the plans prepared by IDG, Inc. stamped approved and on file in the Community Planning & Building Department unless modified by the conditions of approval.

|     | CONDITIONS OF APPROVAL                                                                                                                                                                                                                                                                                                                                                                                                                                                                                                                                                                                                                                                                                                                                                                                                                                                                        |
|-----|-----------------------------------------------------------------------------------------------------------------------------------------------------------------------------------------------------------------------------------------------------------------------------------------------------------------------------------------------------------------------------------------------------------------------------------------------------------------------------------------------------------------------------------------------------------------------------------------------------------------------------------------------------------------------------------------------------------------------------------------------------------------------------------------------------------------------------------------------------------------------------------------------|
| No. | Standard Conditions                                                                                                                                                                                                                                                                                                                                                                                                                                                                                                                                                                                                                                                                                                                                                                                                                                                                           |
| 1.  | Authorization. This approval of Design Study application DS 23-363 (Micek) authorizes a 28-square-foot expansion of the existing front deck and realignment of the front walkway for an existing single-family residence located at Camino Real 9 northeast of 4 <sup>th</sup> Avenue in the Single-Family Residential (R-1) District as depicted in the plans prepared by IDG, Inc. stamped approved and on file in the Community Planning & Building Department unless modified by the conditions of approval contained herein.                                                                                                                                                                                                                                                                                                                                                             |
| 2.  | <b>Codes and Ordinances.</b> The project shall be constructed in conformance with all requirements of the R-1 zoning district. All adopted building and fire codes shall be adhered to when preparing the working drawings. If any codes or ordinances require design elements to be changed, or if any other changes are requested when such plans are submitted, such changes may require additional review and subsequent approval by the Director.                                                                                                                                                                                                                                                                                                                                                                                                                                        |
| 3.  | <b>Permit Validity.</b> In accordance with CMC Section 17.52.170 (Time Limits on Approvals and Denials), a residential design study approval remains valid for a period of 12 months from the date of action. During this time, the project must be implemented, or the approval becomes void. Implementation is effected by erecting, installing, or beginning the installation of the improvement authorized by the permit, as determined by the Director. Extensions to this approval may be granted consistent with CMC 17.52.170.C.                                                                                                                                                                                                                                                                                                                                                      |
| 4.  | Water Use. Approval of this application does not permit an increase in water use on the project site without adequate supply. Should the Monterey Peninsula Water Management District determine that adequate water is unavailable for this site, this permit will be scheduled for reconsideration, and appropriate findings will be prepared for review and adoption by the Planning Commission.                                                                                                                                                                                                                                                                                                                                                                                                                                                                                            |
| 5.  | <ul> <li>Setback and Height Certifications. A State licensed surveyor shall survey and certify the following in writing:</li> <li>The footing locations are in conformance with the approved plans prior to footing/foundation inspection;</li> <li>The roof heights and plate heights of each building are in conformance with the approved plans prior to the roof sheathing inspection. Roofs and plates shall not exceed the elevation points as identified in the approved project plans, and the roofs include an appropriate allowance for roofing material thickness.</li> <li>Written certifications prepared, sealed, and signed by the surveyor shall be provided prior to footing/foundation inspection and roof sheathing inspection. In the event that multiple footing/foundation pours are required, a survey letter shall be submitted for each separate section.</li> </ul> |
| 6.  | Modifications. The Applicant shall submit in writing, with revised plans, to the Community Planning and Building staff any proposed changes to the approved project plans prior to incorporating those changes. If the Applicant changes the project without first obtaining City approval, the Applicant will be required to submit the change in                                                                                                                                                                                                                                                                                                                                                                                                                                                                                                                                            |

## CARMEL-BY-THE-SEA PLANNING DIVISION APPROVED

| Permit #: DS 23-363 (Micek) |
|-----------------------------|
| Date Approved: 6/19/2024    |
| Planner: M. Waffle          |
|                             |