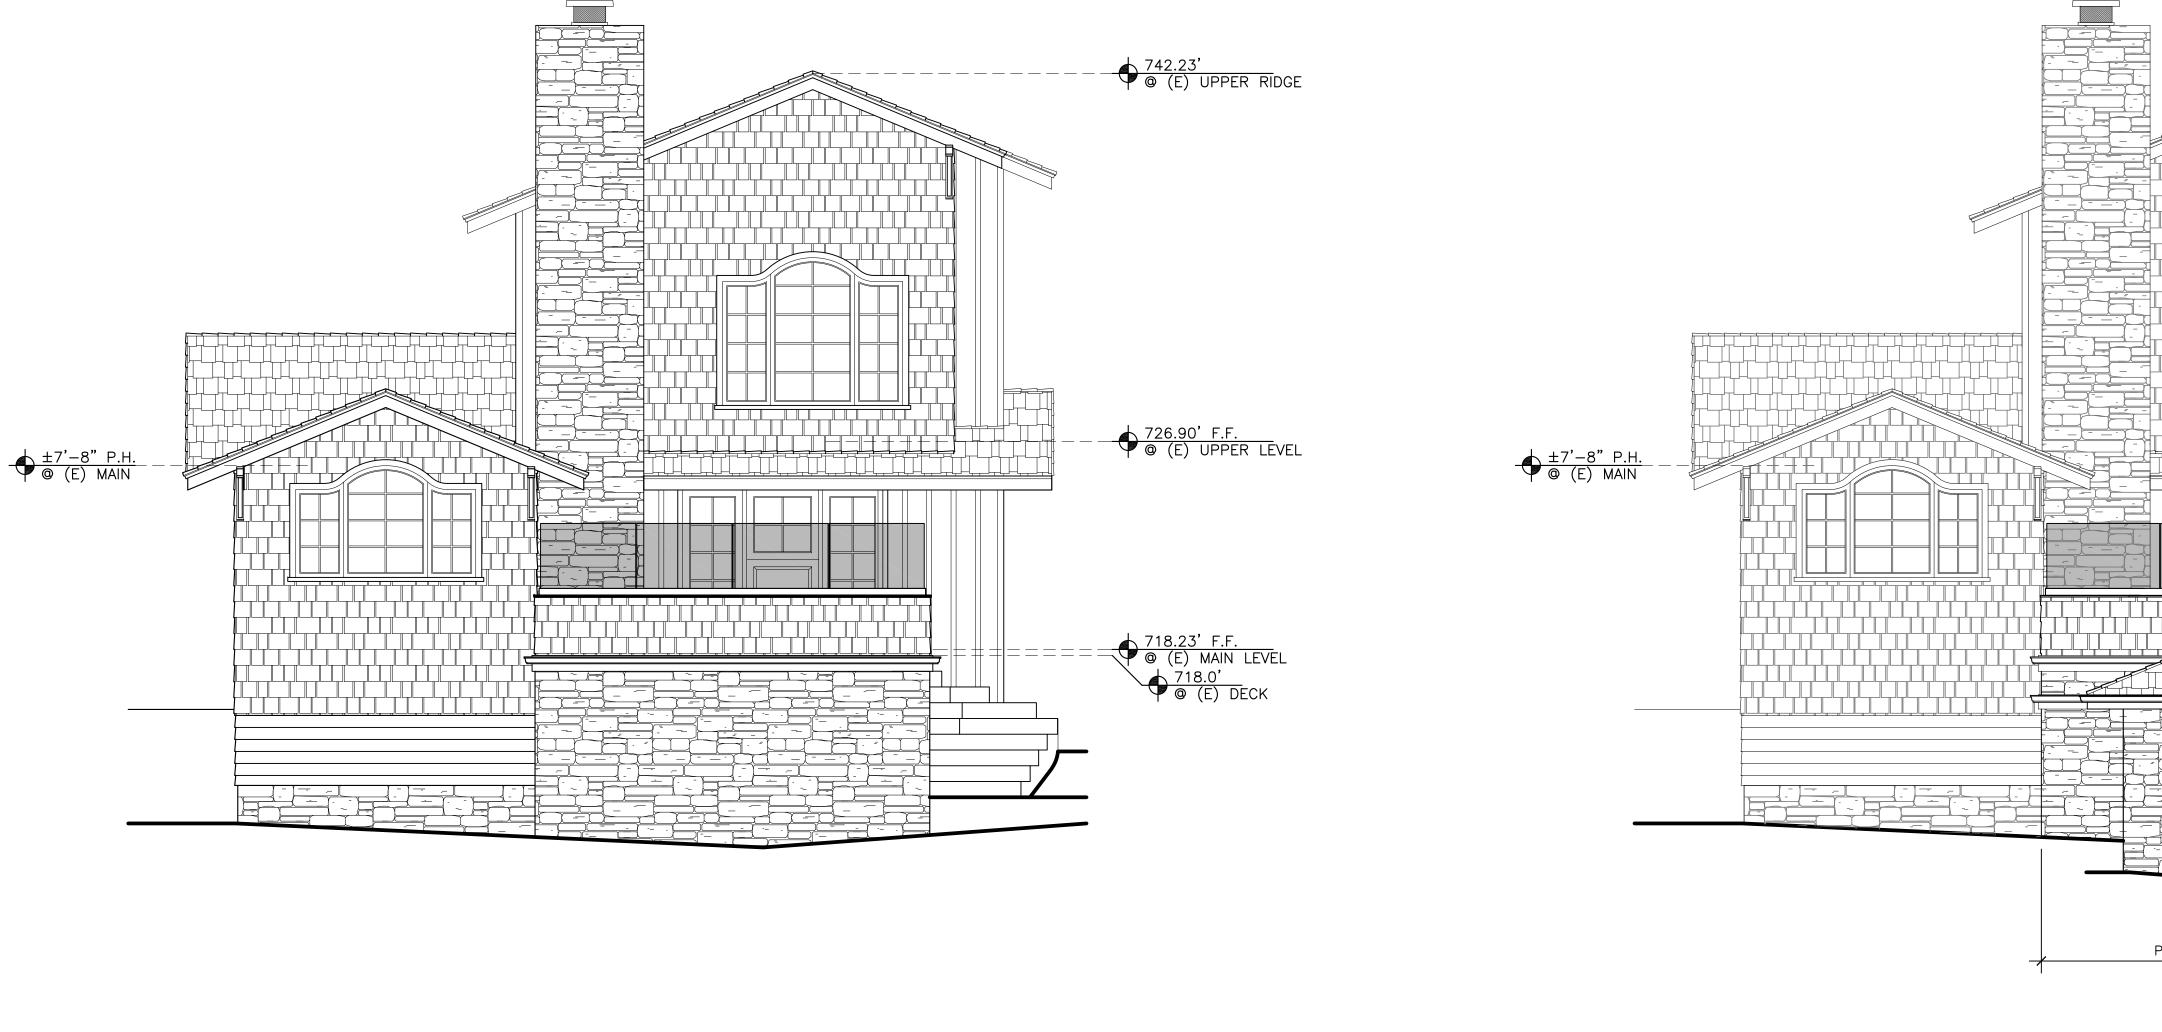

| NS:                                                                                                                                                                                                                |                                                                                                                                                                                                                                           | STUDY                                                                                                                                                                                 |

1/4"=1'-0"



## EXISTING WEST ELEVATION

1/4"=1'-0"

PROPOSED WEST ELEVATION