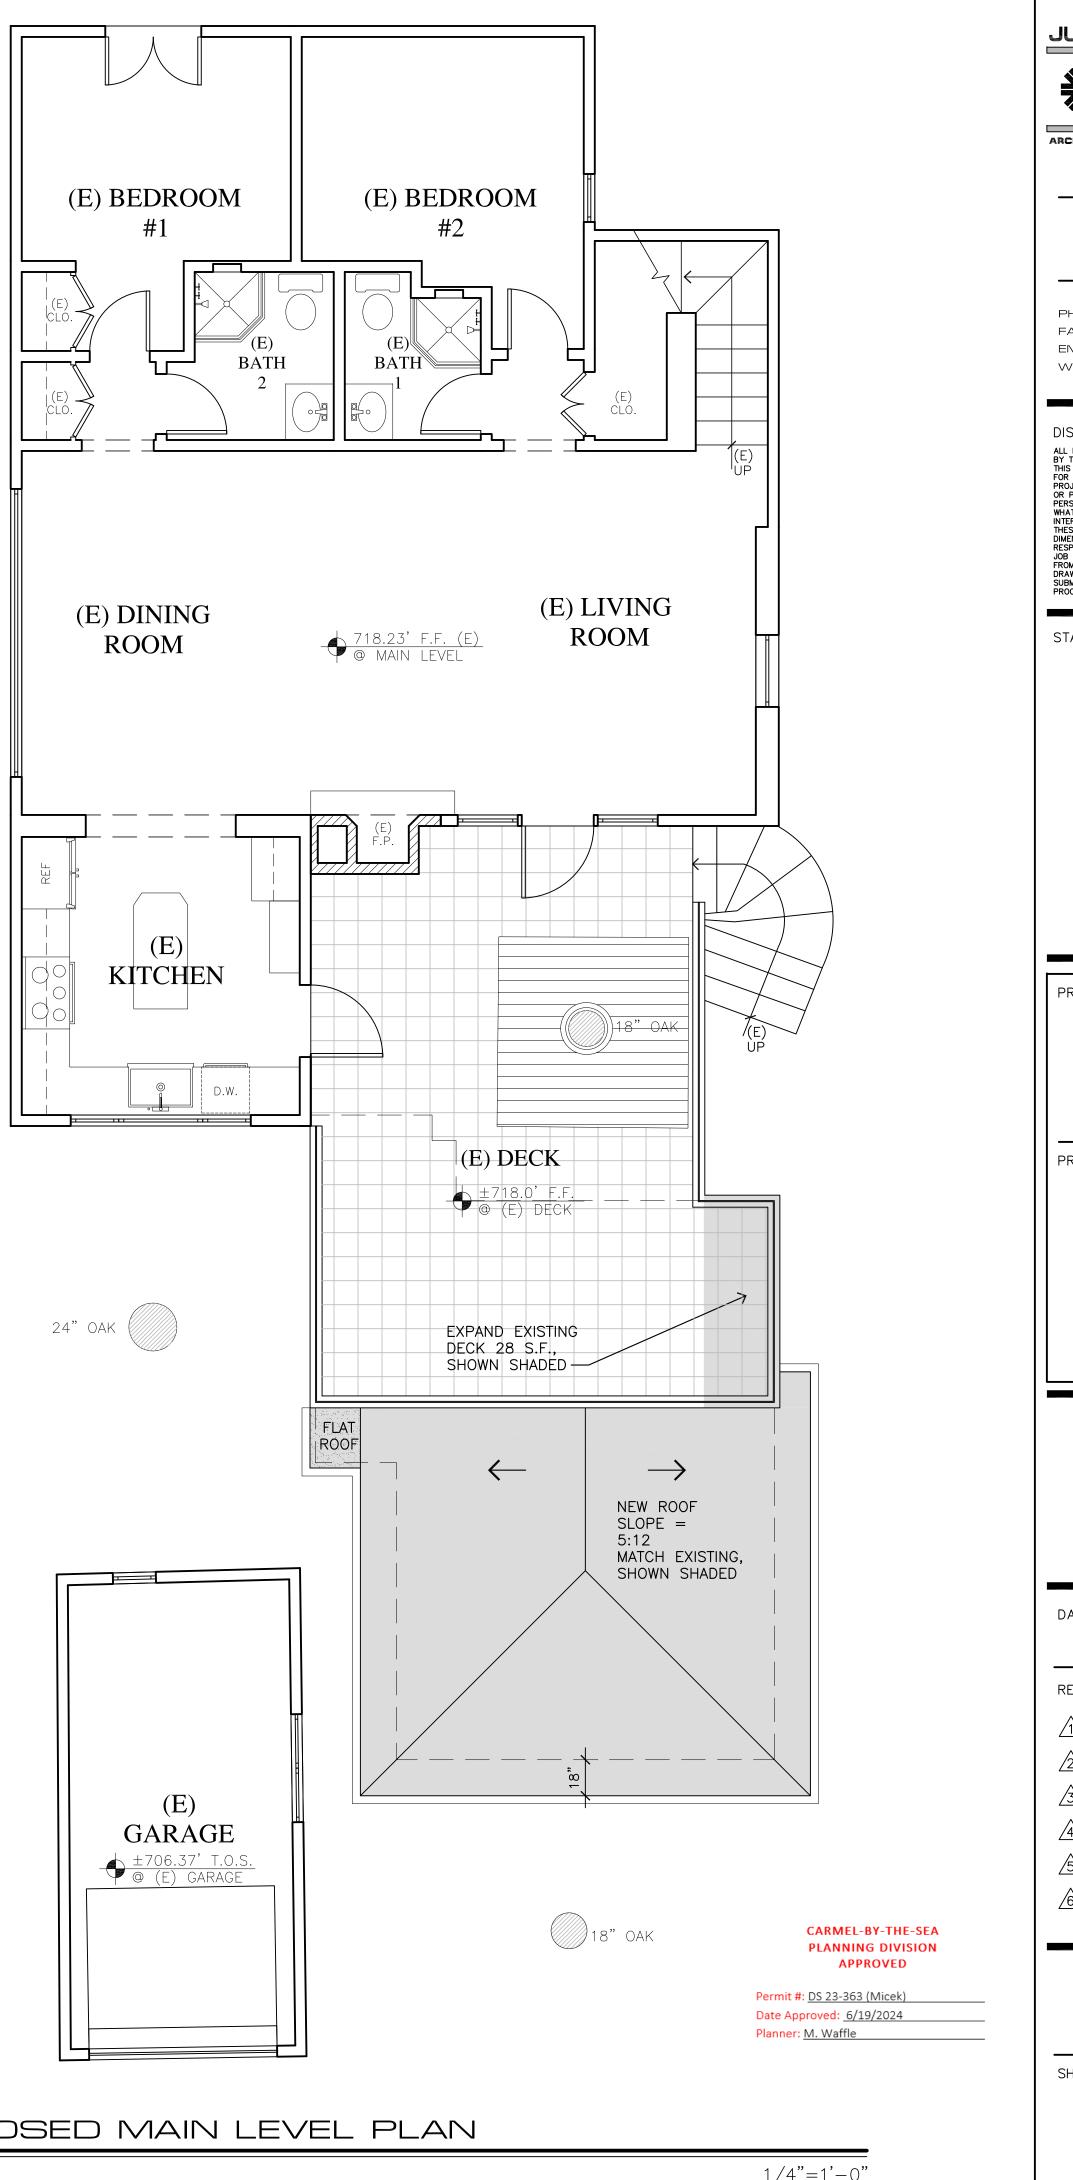

Applicant: IDG, Inc. Attn: Amy Denney, Project Manager

**Project Description:** This approval of Design Study application DS 23-363 (Micek) authorizes a 28square-foot expansion of the existing front deck and realignment of the front walkway for an existing single-family residence located at Camino Real 9 northeast of 4th Avenue in the Single-Family Residential (R-1) District as depicted in the plans prepared by IDG, Inc. stamped approved and on file in the Community Planning & Building Department unless modified by the conditions of approval.

|     | CONDITIONS OF APPROVAL                                                                                                                                                                                                                                                                                                                                                                                                                                                                                                                                                                                                                                                                                                                                                                                                                                                                        |
|-----|-----------------------------------------------------------------------------------------------------------------------------------------------------------------------------------------------------------------------------------------------------------------------------------------------------------------------------------------------------------------------------------------------------------------------------------------------------------------------------------------------------------------------------------------------------------------------------------------------------------------------------------------------------------------------------------------------------------------------------------------------------------------------------------------------------------------------------------------------------------------------------------------------|
| No. | Standard Conditions                                                                                                                                                                                                                                                                                                                                                                                                                                                                                                                                                                                                                                                                                                                                                                                                                                                                           |
| 1.  | Authorization. This approval of Design Study application DS 23-363 (Micek) authorizes a 28-square-foot expansion of the existing front deck and realignment of the front walkway for an existing single-family residence located at Camino Real 9 northeast of 4 <sup>th</sup> Avenue in the Single-Family Residential (R-1) District as depicted in the plans prepared by IDG, Inc. stamped approved and on file in the Community Planning & Building Department unless modified by the conditions of approval contained herein.                                                                                                                                                                                                                                                                                                                                                             |
| 2.  | <b>Codes and Ordinances.</b> The project shall be constructed in conformance with all requirements of the R-1 zoning district. All adopted building and fire codes shall be adhered to when preparing the working drawings. If any codes or ordinances require design elements to be changed, or if any other changes are requested when such plans are submitted, such changes may require additional review and subsequent approval by the Director.                                                                                                                                                                                                                                                                                                                                                                                                                                        |
| 3.  | <b>Permit Validity.</b> In accordance with CMC Section 17.52.170 (Time Limits on Approvals and Denials), a residential design study approval remains valid for a period of 12 months from the date of action. During this time, the project must be implemented, or the approval becomes void. Implementation is effected by erecting, installing, or beginning the installation of the improvement authorized by the permit, as determined by the Director. Extensions to this approval may be granted consistent with CMC 17.52.170.C.                                                                                                                                                                                                                                                                                                                                                      |
| 4.  | Water Use. Approval of this application does not permit an increase in water use on the project site without adequate supply. Should the Monterey Peninsula Water Management District determine that adequate water is unavailable for this site, this permit will be scheduled for reconsideration, and appropriate findings will be prepared for review and adoption by the Planning Commission.                                                                                                                                                                                                                                                                                                                                                                                                                                                                                            |
| 5.  | <ul> <li>Setback and Height Certifications. A State licensed surveyor shall survey and certify the following in writing:</li> <li>The footing locations are in conformance with the approved plans prior to footing/foundation inspection;</li> <li>The roof heights and plate heights of each building are in conformance with the approved plans prior to the roof sheathing inspection. Roofs and plates shall not exceed the elevation points as identified in the approved project plans, and the roofs include an appropriate allowance for roofing material thickness.</li> <li>Written certifications prepared, sealed, and signed by the surveyor shall be provided prior to footing/foundation inspection and roof sheathing inspection. In the event that multiple footing/foundation pours are required, a survey letter shall be submitted for each separate section.</li> </ul> |
| 6.  | Modifications. The Applicant shall submit in writing, with revised plans, to the Community Planning and Building staff any proposed changes to the approved project plans prior to incorporating those changes. If the Applicant changes the project without first obtaining City approval, the Applicant will be required to submit the change in                                                                                                                                                                                                                                                                                                                                                                                                                                                                                                                                            |