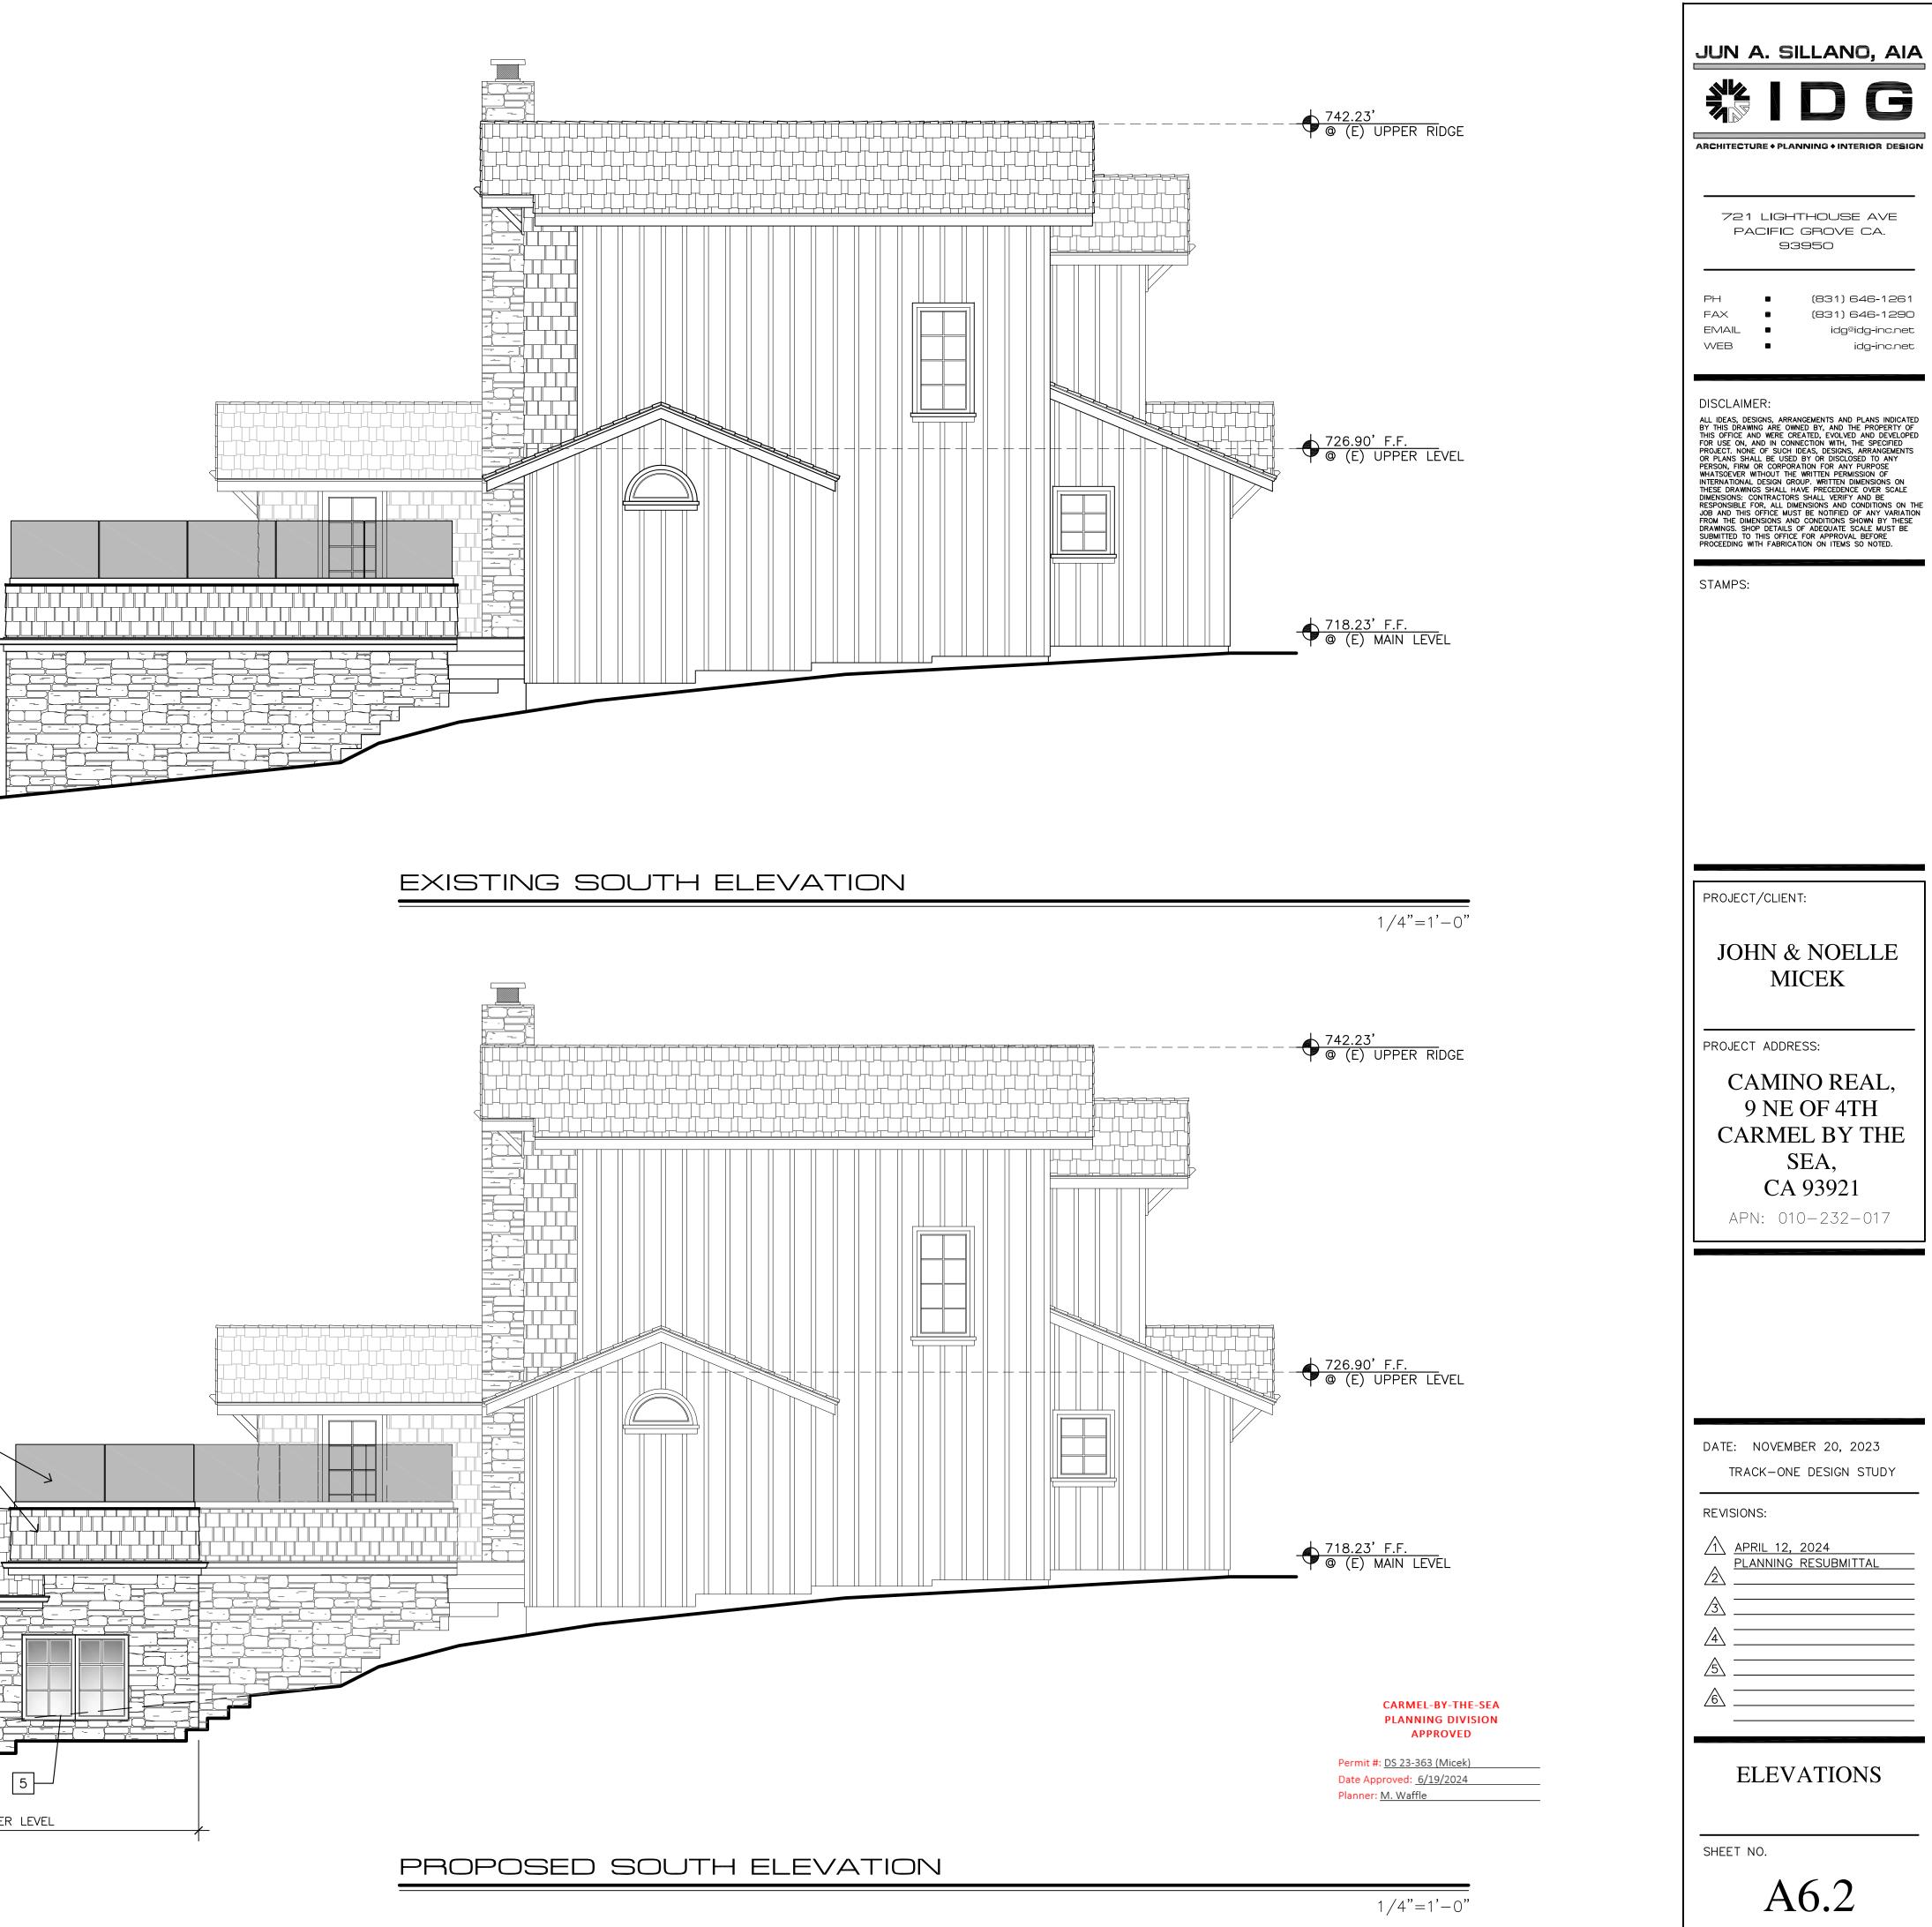

Applicant: IDG, Inc. Attn: Amy Denney, Project Manager

**Project Description:** This approval of Design Study application DS 23-363 (Micek) authorizes a 28square-foot expansion of the existing front deck and realignment of the front walkway for an existing single-family residence located at Camino Real 9 northeast of 4th Avenue in the Single-Family Residential (R-1) District as depicted in the plans prepared by IDG, Inc. stamped approved and on file in the Community Planning & Building Department unless modified by the conditions of approval.

|     | CONDITIONS OF APPROVAL                                                                                                                                                                                                                                                                                                                                                                                                                                                                                                                                                                                                                                                                                                                                                                                                                                                                        |
|-----|-----------------------------------------------------------------------------------------------------------------------------------------------------------------------------------------------------------------------------------------------------------------------------------------------------------------------------------------------------------------------------------------------------------------------------------------------------------------------------------------------------------------------------------------------------------------------------------------------------------------------------------------------------------------------------------------------------------------------------------------------------------------------------------------------------------------------------------------------------------------------------------------------|
| No. | Standard Conditions                                                                                                                                                                                                                                                                                                                                                                                                                                                                                                                                                                                                                                                                                                                                                                                                                                                                           |
| 1.  | Authorization. This approval of Design Study application DS 23-363 (Micek) authorizes a 28-square-foot expansion of the existing front deck and realignment of the front walkway for an existing single-family residence located at Camino Real 9 northeast of 4 <sup>th</sup> Avenue in the Single-Family Residential (R-1) District as depicted in the plans prepared by IDG, Inc. stamped approved and on file in the Community Planning & Building Department unless modified by the conditions of approval contained herein.                                                                                                                                                                                                                                                                                                                                                             |
| 2.  | <b>Codes and Ordinances.</b> The project shall be constructed in conformance with all requirements of the R-1 zoning district. All adopted building and fire codes shall be adhered to when preparing the working drawings. If any codes or ordinances require design elements to be changed, or if any other changes are requested when such plans are submitted, such changes may require additional review and subsequent approval by the Director.                                                                                                                                                                                                                                                                                                                                                                                                                                        |
| 3.  | <b>Permit Validity.</b> In accordance with CMC Section 17.52.170 (Time Limits on Approvals and Denials), a residential design study approval remains valid for a period of 12 months from the date of action. During this time, the project must be implemented, or the approval becomes void. Implementation is effected by erecting, installing, or beginning the installation of the improvement authorized by the permit, as determined by the Director. Extensions to this approval may be granted consistent with CMC 17.52.170.C.                                                                                                                                                                                                                                                                                                                                                      |
| 4.  | Water Use. Approval of this application does not permit an increase in water use on the project site without adequate supply. Should the Monterey Peninsula Water Management District determine that adequate water is unavailable for this site, this permit will be scheduled for reconsideration, and appropriate findings will be prepared for review and adoption by the Planning Commission.                                                                                                                                                                                                                                                                                                                                                                                                                                                                                            |
| 5.  | <ul> <li>Setback and Height Certifications. A State licensed surveyor shall survey and certify the following in writing:</li> <li>The footing locations are in conformance with the approved plans prior to footing/foundation inspection;</li> <li>The roof heights and plate heights of each building are in conformance with the approved plans prior to the roof sheathing inspection. Roofs and plates shall not exceed the elevation points as identified in the approved project plans, and the roofs include an appropriate allowance for roofing material thickness.</li> <li>Written certifications prepared, sealed, and signed by the surveyor shall be provided prior to footing/foundation inspection and roof sheathing inspection. In the event that multiple footing/foundation pours are required, a survey letter shall be submitted for each separate section.</li> </ul> |
| 6.  | Modifications. The Applicant shall submit in writing, with revised plans, to the Community Planning and Building staff any proposed changes to the approved project plans prior to incorporating those changes. If the Applicant changes the project without first obtaining City approval, the Applicant will be required to submit the change in                                                                                                                                                                                                                                                                                                                                                                                                                                                                                                                                            |

## CARMEL-BY-THE-SEA PLANNING DIVISION APPROVED

| Permit #: DS 23-363 (Micek) |
|-----------------------------|
| Date Approved: 6/19/2024    |
| Planner: M. Waffle          |
|                             |