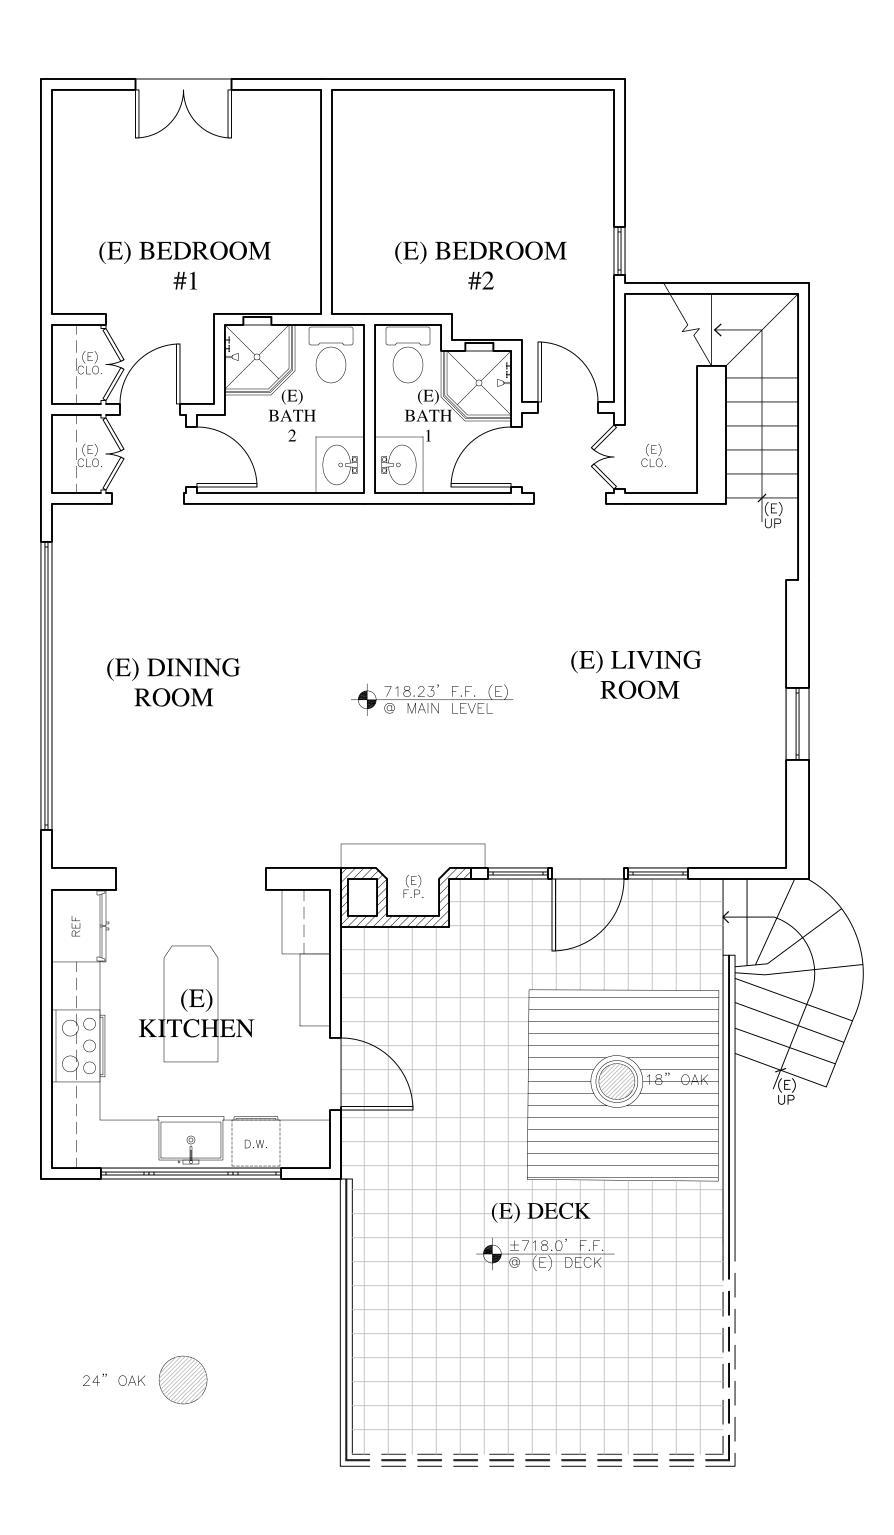

0'2'4' 8'

-0"

|                   | PLANNING INFO.                                                                                                                                                                              |                                                                                                                                                                                                                    |
|-------------------|---------------------------------------------------------------------------------------------------------------------------------------------------------------------------------------------|--------------------------------------------------------------------------------------------------------------------------------------------------------------------------------------------------------------------|
|                   | ■ PROPERTY OWNER:                                                                                                                                                                           |                                                                                                                                                                                                                    |
|                   | JOHN AND NOELLE MICEK<br>PO BOX 5726                                                                                                                                                        | JUN A. SILLANO, AIA                                                                                                                                                                                                |
|                   | CARMEL, CA 93921<br>PH. (415) 606—1651                                                                                                                                                      |                                                                                                                                                                                                                    |
|                   | PROJECT ADDRESS:<br>CAMINO REAL, 9NE OF 4TH AVE.<br>CARMEL BY THE SEA, CA 93921                                                                                                             |                                                                                                                                                                                                                    |
|                   | <ul> <li>PROJECT SCOPE:</li> <li>EXPAND EXISTING DECK 28 S.F.</li> <li>NEW 424 S.F. ACCESSORY DWELLING UNIT BELOW<br/>EXISTING/EXPANDED DECK</li> <li>REMOVED EXISTING 37 SF SPA</li> </ul> | 721 LIGHTHOUSE AVE<br>PACIFIC GROVE CA.<br>93950                                                                                                                                                                   |
|                   | REMOVE AND RELOCATE 8 SF TRASH ENCLOSURE                                                                                                                                                    |                                                                                                                                                                                                                    |
|                   | ■ OCCUPANCY: R-3, U                                                                                                                                                                         | PH                                                                                                                                                                                                                 |
|                   | ■ CONST. TYPE: V-B                                                                                                                                                                          | EMAIL I idg@idg-inc.net<br>WEB I idg-inc.net                                                                                                                                                                       |
|                   | ■ APN: 010-232-017                                                                                                                                                                          |                                                                                                                                                                                                                    |
|                   | ■ LEGAL DESC.: LOT: 20 BLOCK: LL                                                                                                                                                            | DISCLAIMER:                                                                                                                                                                                                        |
|                   | ■ ZONE: R-1                                                                                                                                                                                 | ALL IDEAS, DESIGNS, ARRANGEMENTS AND PLANS INDICATED<br>BY THIS DRAWING ARE OWNED BY, AND THE PROPERTY OF                                                                                                          |
|                   | ■ STORIES: TWO<br>■ MAX BLDG. HT: 24 FT                                                                                                                                                     | THIS OFFICE AND WERE CREATED, EVOLVED AND DEVELOPED<br>FOR USE ON, AND IN CONNECTION WITH, THE SPECIFIED<br>PROJECT. NONE OF SUCH IDEAS, DESIGNS, ARRANGEMENTS<br>OR PLANS SHALL BE USED BY OR DISCLOSED TO ANY    |
|                   | ■ GRADING: X CY                                                                                                                                                                             | PERSON, FIRM OR CORPORATION FOR ANY PURPOSE<br>WHATSOEVER WITHOUT THE WRITTEN PERMISSION OF<br>INTERNATIONAL DESIGN GROUP. WRITTEN DIMENSIONS ON<br>THESE DRAWINGS SHALL HAVE PRECEDENCE OVER SCALE                |
|                   | ■ TREE REMOVAL: NONE                                                                                                                                                                        | DIMENSIONS: CONTRACTORS SHALL VERIFY AND BE<br>RESPONSIBLE FOR, ALL DIMENSIONS AND CONDITIONS ON THE<br>JOB AND THIS OFFICE MUST BE NOTIFIED OF ANY VARIATION<br>FROM THE DIMENSIONS AND CONDITIONS SHOWN BY THESE |
|                   | ■ TOPOGRAPHY: SLOPING                                                                                                                                                                       | DRAWINGS. SHOP DETAILS OF ADEQUATE SCALE MUST BE<br>SUBMITTED TO THIS OFFICE FOR APPROVAL BEFORE<br>PROCEEDING WITH FABRICATION ON ITEMS SO NOTED.                                                                 |
| "                 | ■ PROJECT CODE COMPLIANCE:                                                                                                                                                                  |                                                                                                                                                                                                                    |
|                   | 2022 CBC, CMC, CPC, CEC, CALIFORNIA RESIDENTIAL<br>CODE, CALIFORNIA GREEN BUILDING CODE & 2022<br>CALIFORNIA ENERGY CODE                                                                    | STAMPS:                                                                                                                                                                                                            |
|                   | ■ LOT AREA: 4,000 S.F. (0.09 Ac.)                                                                                                                                                           |                                                                                                                                                                                                                    |
| DG.               | ■ SITE COVERAGE CALCULATIONS:                                                                                                                                                               |                                                                                                                                                                                                                    |
| 3 BLDG            | EXISTING PROPOSED PROPOSED PROPOSED                                                                                                                                                         |                                                                                                                                                                                                                    |
| VEIGHBORING       | DRIVEWAY (PAVER) 76 0 0 76 S-P                                                                                                                                                              |                                                                                                                                                                                                                    |
| CIGHB             | STONE STAIRS 49 -1 0 48 IMP.                                                                                                                                                                |                                                                                                                                                                                                                    |
| NE                | PAVER WALKWAY         222         -67         78         233         S-P           FLAGSTONE PATH         86         -21         0         65         IMP.                                  |                                                                                                                                                                                                                    |
|                   | SPA 37 -37 0 0 IMP.                                                                                                                                                                         |                                                                                                                                                                                                                    |
|                   | TRASH ENCLOSURE         8         -8         0         0         IMP.           TOTAL         478         -134         78         422                                                       |                                                                                                                                                                                                                    |
|                   | NOTE: IMPERVIOUS = IMP. PERMEABLE = PER.                                                                                                                                                    | PROJECT/CLIENT:                                                                                                                                                                                                    |
|                   | SEMI-PERMEABLE = $S-P$                                                                                                                                                                      |                                                                                                                                                                                                                    |
|                   | <ul> <li>SITE COVERAGE ALLOWED: 396 SF (22% OF BASE FLOOR ARE</li> <li>SITE COVERAGE EXISTING: 433 SF</li> <li>SITE COVERAGE PROPOSED: 422 SF</li> </ul>                                    | JOHN & NOELLE       MICEK                                                                                                                                                                                          |
|                   | ■ F.A.R. CALCULATIONS                                                                                                                                                                       |                                                                                                                                                                                                                    |
|                   | MAIN BUILDING EXISTING PROPOSED PROPOSED                                                                                                                                                    | PROJECT ADDRESS:                                                                                                                                                                                                   |
|                   | MAIN FLOOR1,08101,081UPPER FLOOR4890489                                                                                                                                                     | CAMINO REAL,                                                                                                                                                                                                       |
|                   | GARAGE 200 0 200                                                                                                                                                                            | 9 NE OF 4TH                                                                                                                                                                                                        |
|                   | STORAGE 20 0 20                                                                                                                                                                             | CARMEL BY THE                                                                                                                                                                                                      |
|                   | *A.D.U.         0         *424         *424           TOTAL         1,790         *424         1,790                                                                                        | SEA,<br>CA 93921                                                                                                                                                                                                   |
|                   | NOTE:<br>1. * NOT INCLUDED IN TOTAL FAR<br>CALCULATION.<br>2. EXISTING AND PROPOSED DECK NOT                                                                                                | APN: 010-232-017                                                                                                                                                                                                   |
| ARD               | INCLUDED IN FAR                                                                                                                                                                             |                                                                                                                                                                                                                    |
|                   | <ul> <li>■ F.A.R. ALLOWED: 1,800 SF (45%)</li> <li>■ F.A.R. EXISTING: 1,790 SF (44.75%)</li> <li>■ F.A.R. PROPOSED: 1,790 SF (44.75%)</li> </ul>                                            |                                                                                                                                                                                                                    |
|                   |                                                                                                                                                                                             |                                                                                                                                                                                                                    |
|                   |                                                                                                                                                                                             | DATE: NOVEMBER 20, 2023<br>TRACK-ONE DESIGN STUDY                                                                                                                                                                  |
|                   |                                                                                                                                                                                             | REVISIONS:                                                                                                                                                                                                         |
|                   | VICINITY MAP                                                                                                                                                                                | 1 APRIL 12, 2024                                                                                                                                                                                                   |
|                   |                                                                                                                                                                                             | PLANNING RESUBMITTAL                                                                                                                                                                                               |
|                   | one Ave on z                                                                                                                                                                                |                                                                                                                                                                                                                    |
|                   | Palou Av<br>NCa                                                                                                                                                                             |                                                                                                                                                                                                                    |
|                   |                                                                                                                                                                                             |                                                                                                                                                                                                                    |
| · · · · · · · · · |                                                                                                                                                                                             |                                                                                                                                                                                                                    |
|                   | Palou Ave                                                                                                                                                                                   |                                                                                                                                                                                                                    |
|                   | Cammeio S                                                                                                                                                                                   |                                                                                                                                                                                                                    |
|                   | Igner Ave Att Ave                                                                                                                                                                           | SITE                                                                                                                                                                                                               |
|                   | Casano                                                                                                                                                                                      | PLAN                                                                                                                                                                                                               |
|                   | S&                                                                                                                                                                                          | SHEET NO.                                                                                                                                                                                                          |
|                   | An Anonio Ave Ath Ave                                                                                                                                                                       |                                                                                                                                                                                                                    |
| 1 /0" 1' 0"       | PROJECT LOCATION                                                                                                                                                                            | A1.0                                                                                                                                                                                                               |
| 1/8"=1'-0"        |                                                                                                                                                                                             |                                                                                                                                                                                                                    |