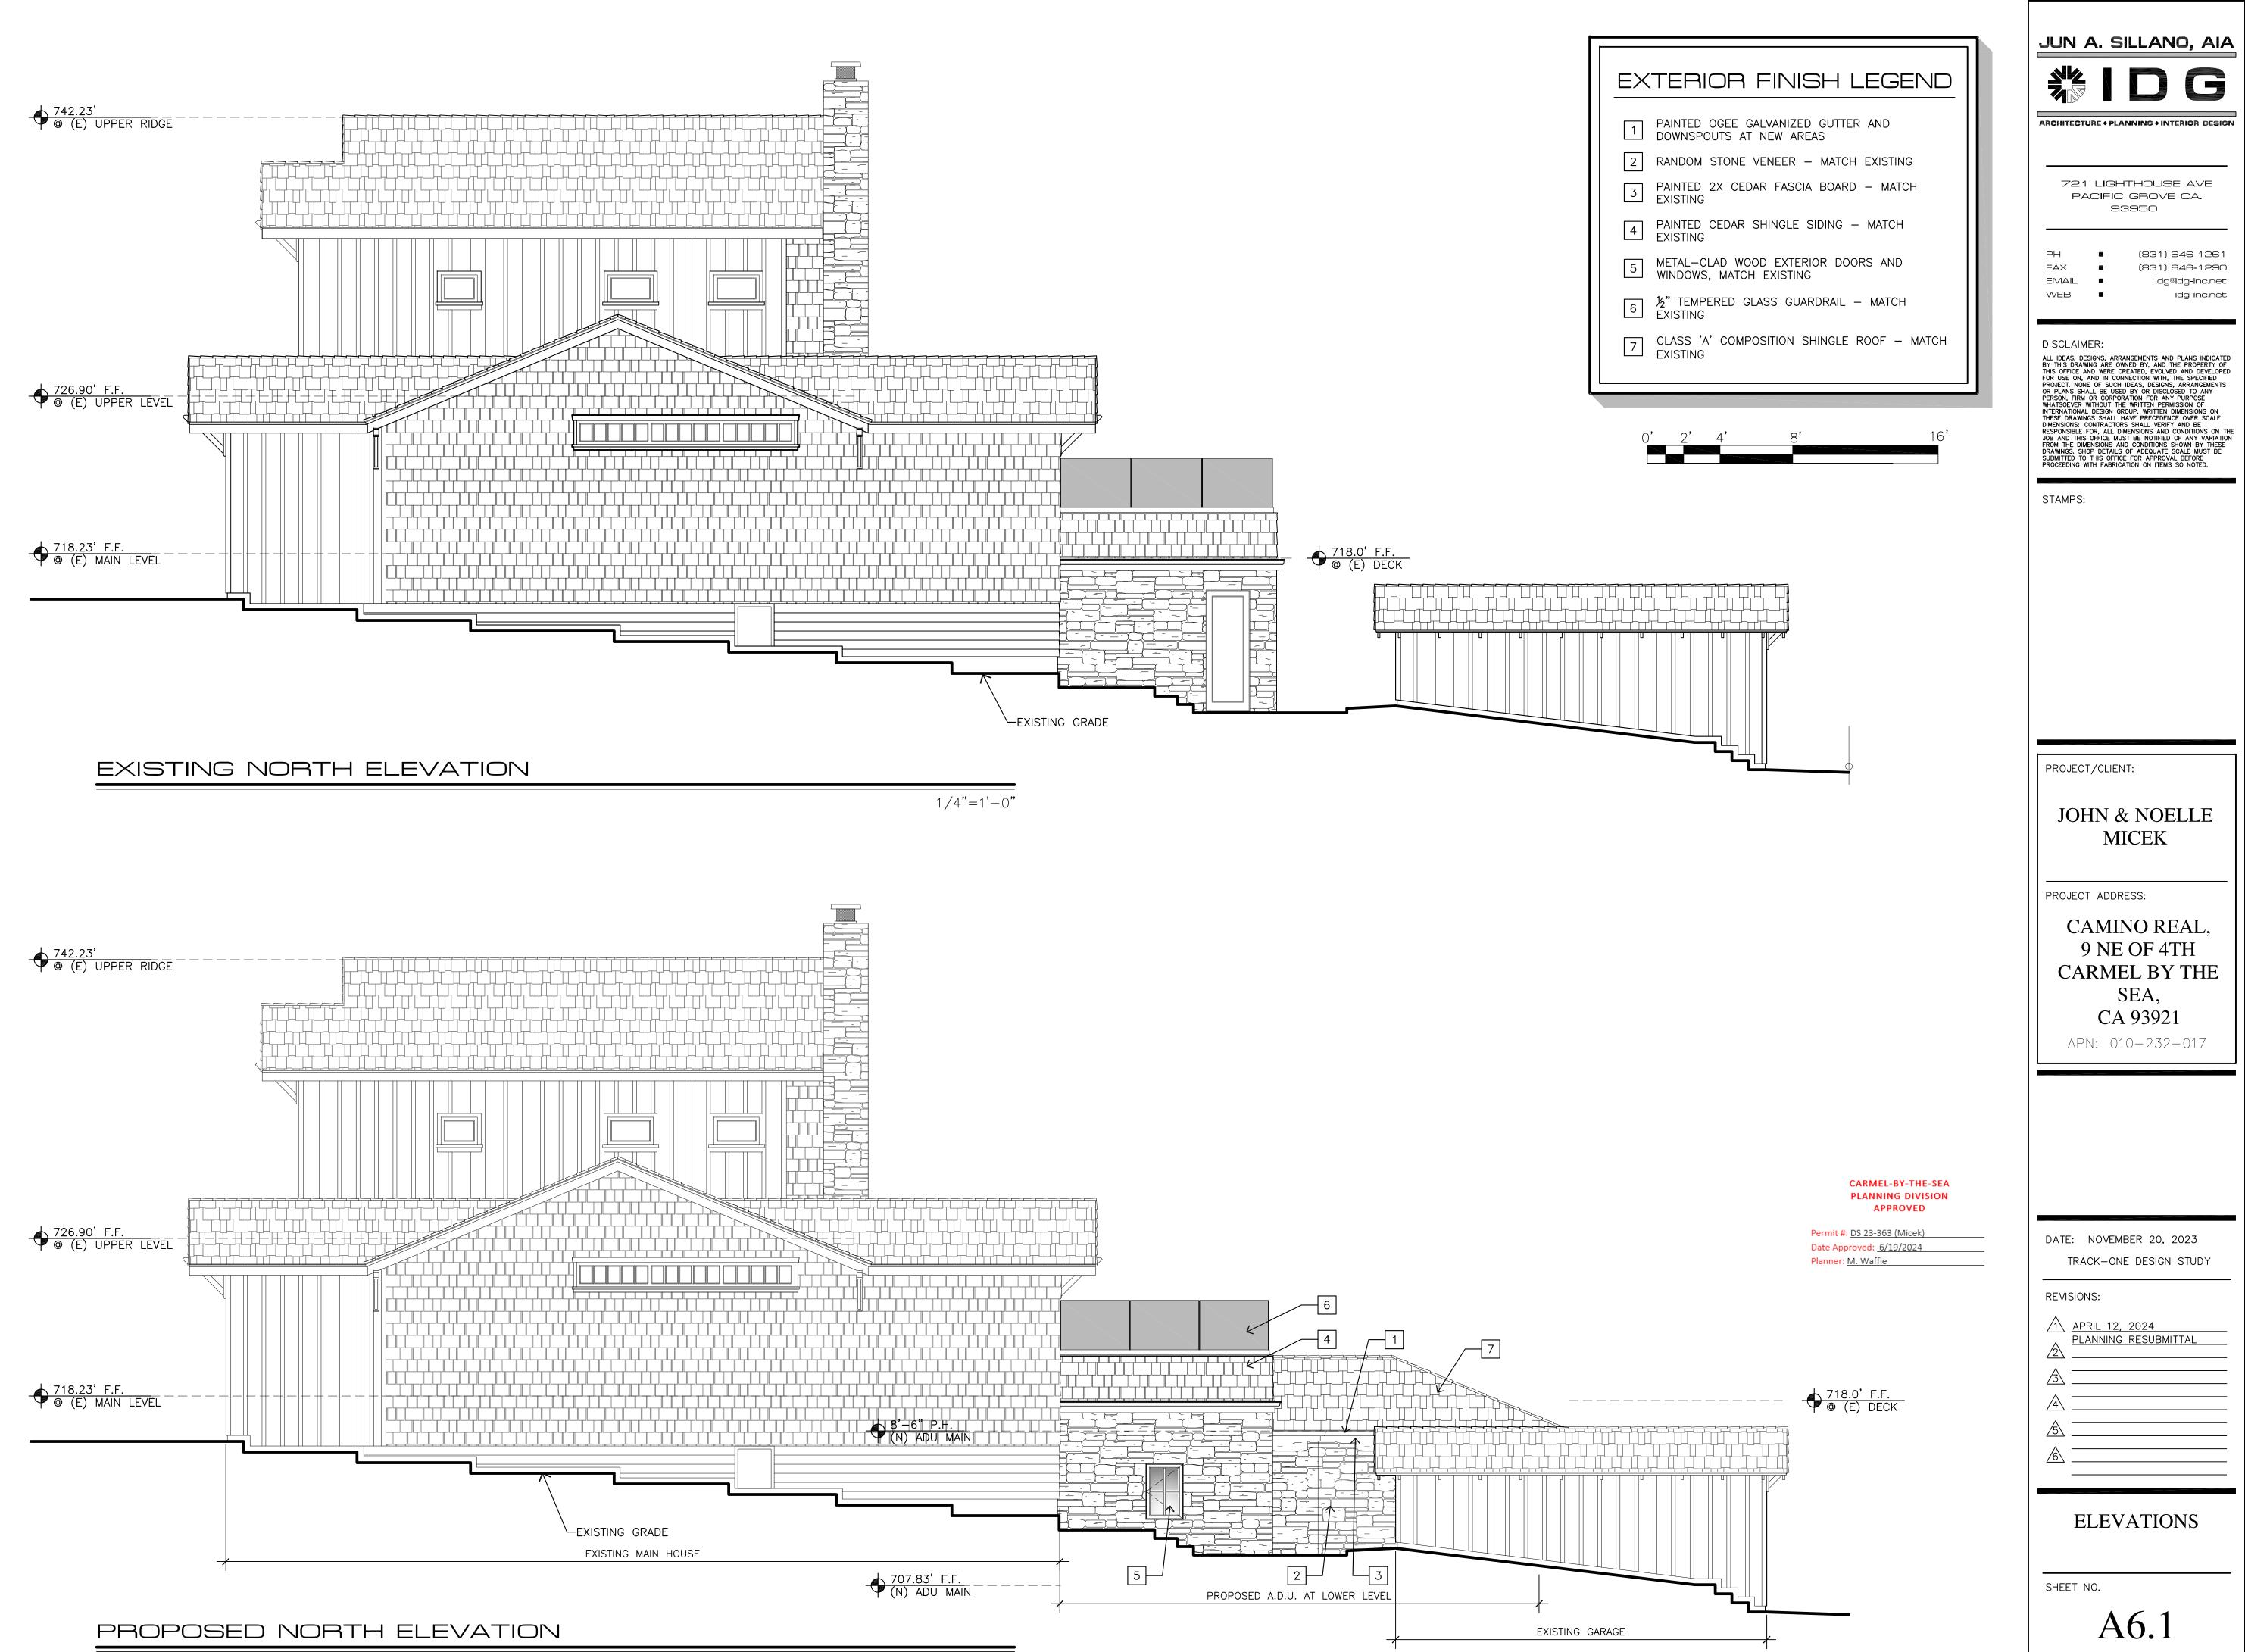

| NS:                                                                                                                                                                                                                |                                                                                                                                                                                                                                           | STUDY                                                                                                                                                                                 |

1/4"=1'-0"



## EXISTING WEST ELEVATION

1/4"=1'-0"

PROPOSED WEST ELEVATION