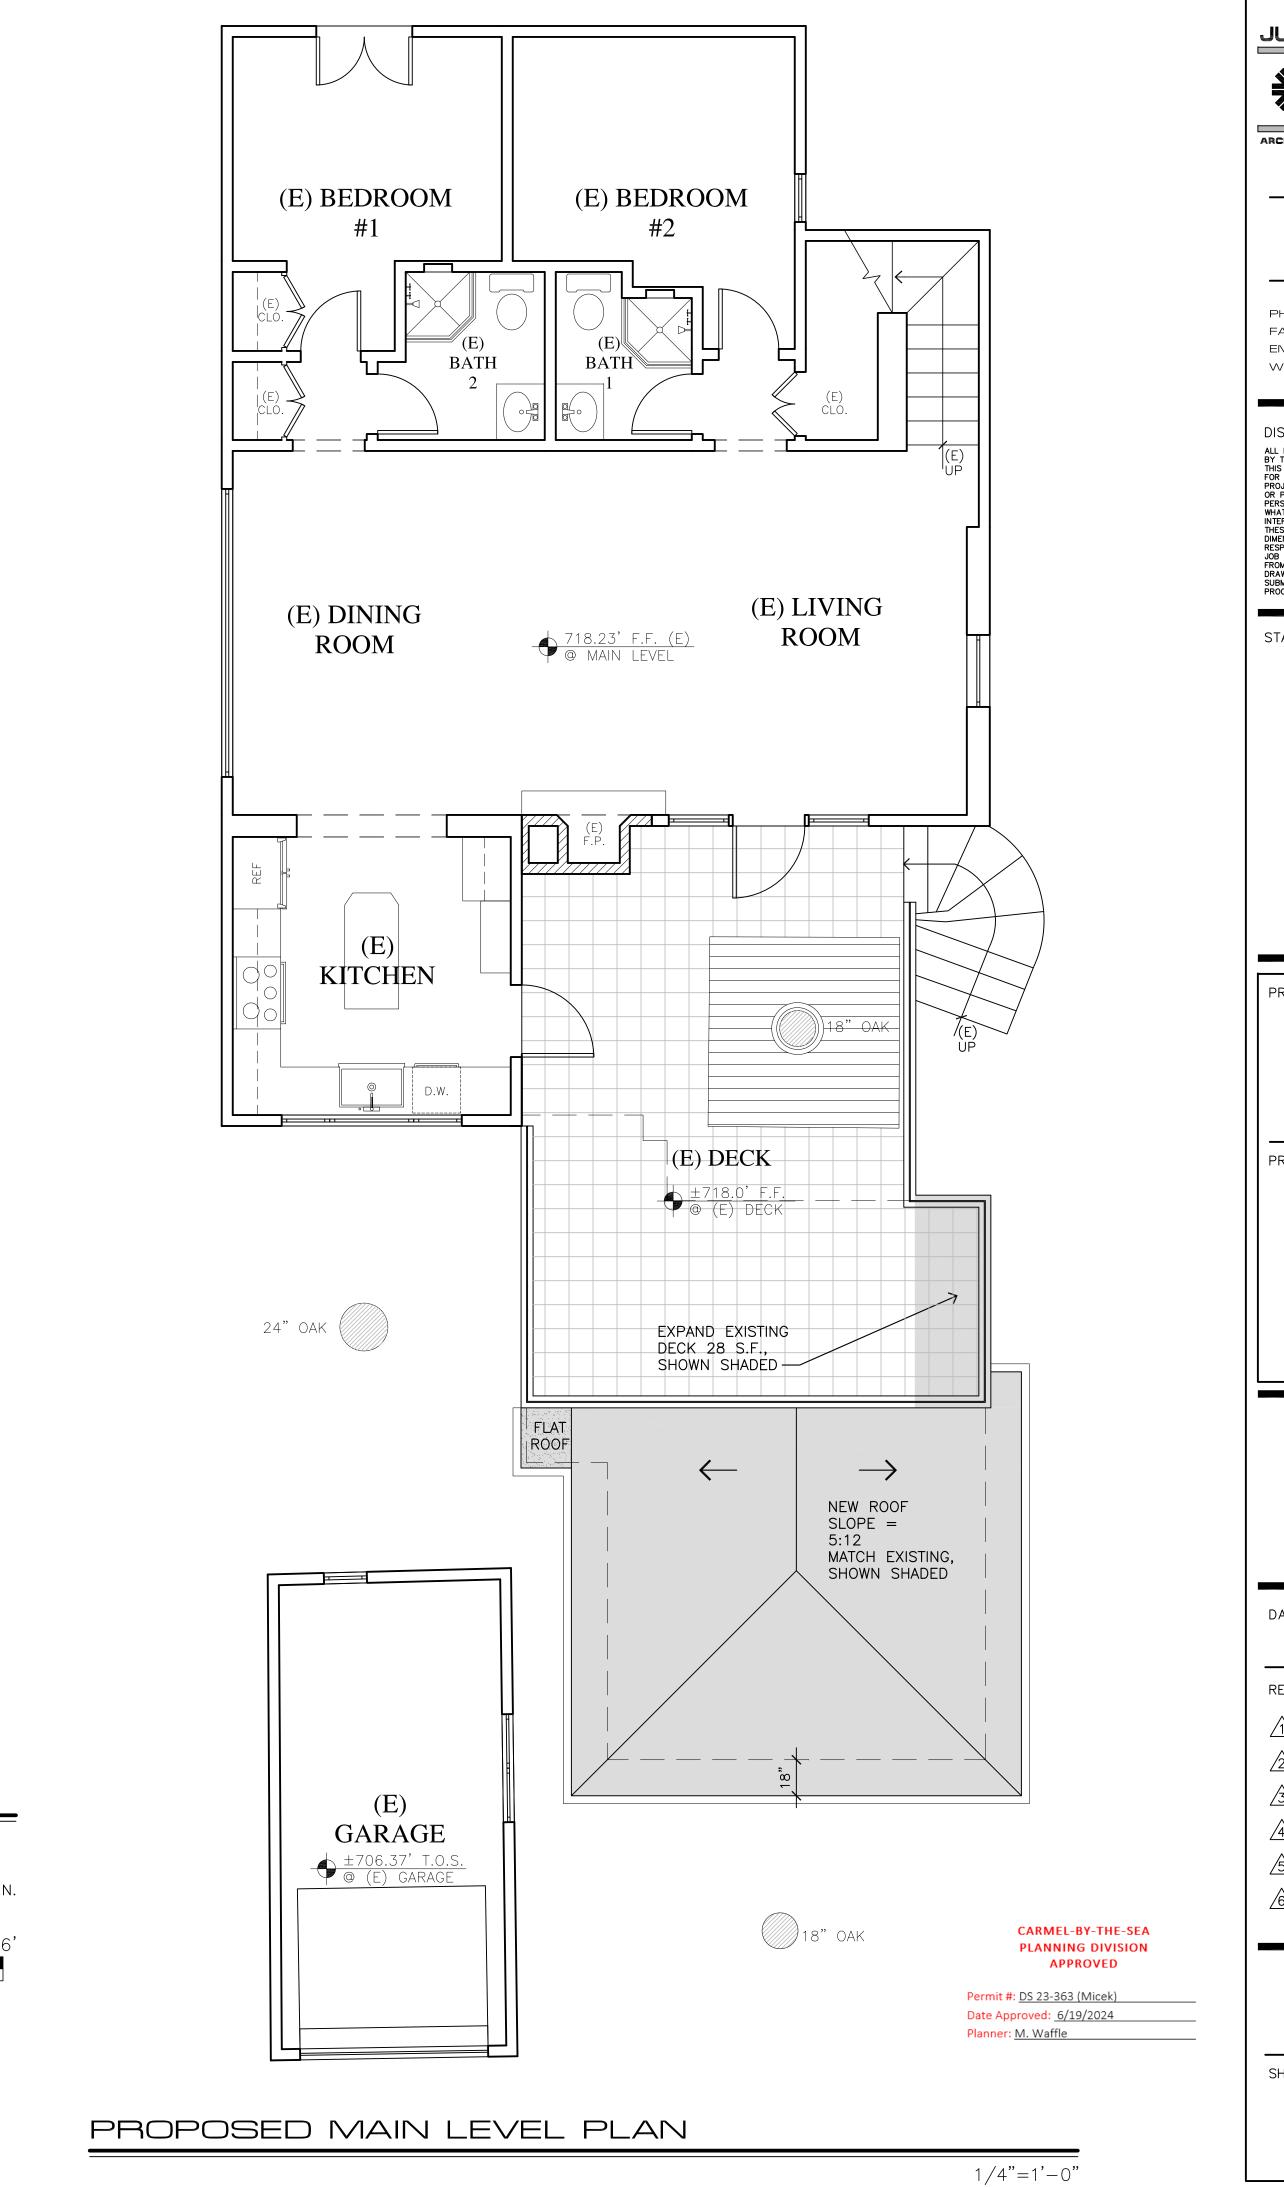

Applicant: IDG, Inc. Attn: Amy Denney, Project Manager

**Project Description:** This approval of Design Study application DS 23-363 (Micek) authorizes a 28square-foot expansion of the existing front deck and realignment of the front walkway for an existing single-family residence located at Camino Real 9 northeast of 4th Avenue in the Single-Family Residential (R-1) District as depicted in the plans prepared by IDG, Inc. stamped approved and on file in the Community Planning & Building Department unless modified by the conditions of approval.

|     | CONDITIONS OF APPROVAL                                                                                                                                                                                                                                                                                                                                                                                                                                                                                                                                                                                                                                                                                                                                                                                                                                                                        |
|-----|-----------------------------------------------------------------------------------------------------------------------------------------------------------------------------------------------------------------------------------------------------------------------------------------------------------------------------------------------------------------------------------------------------------------------------------------------------------------------------------------------------------------------------------------------------------------------------------------------------------------------------------------------------------------------------------------------------------------------------------------------------------------------------------------------------------------------------------------------------------------------------------------------|
| No. | Standard Conditions                                                                                                                                                                                                                                                                                                                                                                                                                                                                                                                                                                                                                                                                                                                                                                                                                                                                           |
| 1.  | Authorization. This approval of Design Study application DS 23-363 (Micek) authorizes a 28-square-foot expansion of the existing front deck and realignment of the front walkway for an existing single-family residence located at Camino Real 9 northeast of 4 <sup>th</sup> Avenue in the Single-Family Residential (R-1) District as depicted in the plans prepared by IDG, Inc. stamped approved and on file in the Community Planning & Building Department unless modified by the conditions of approval contained herein.                                                                                                                                                                                                                                                                                                                                                             |
| 2.  | <b>Codes and Ordinances.</b> The project shall be constructed in conformance with all requirements of the R-1 zoning district. All adopted building and fire codes shall be adhered to when preparing the working drawings. If any codes or ordinances require design elements to be changed, or if any other changes are requested when such plans are submitted, such changes may require additional review and subsequent approval by the Director.                                                                                                                                                                                                                                                                                                                                                                                                                                        |
| 3.  | <b>Permit Validity.</b> In accordance with CMC Section 17.52.170 (Time Limits on Approvals and Denials), a residential design study approval remains valid for a period of 12 months from the date of action. During this time, the project must be implemented, or the approval becomes void. Implementation is effected by erecting, installing, or beginning the installation of the improvement authorized by the permit, as determined by the Director. Extensions to this approval may be granted consistent with CMC 17.52.170.C.                                                                                                                                                                                                                                                                                                                                                      |
| 4.  | Water Use. Approval of this application does not permit an increase in water use on the project site without adequate supply. Should the Monterey Peninsula Water Management District determine that adequate water is unavailable for this site, this permit will be scheduled for reconsideration, and appropriate findings will be prepared for review and adoption by the Planning Commission.                                                                                                                                                                                                                                                                                                                                                                                                                                                                                            |
| 5.  | <ul> <li>Setback and Height Certifications. A State licensed surveyor shall survey and certify the following in writing:</li> <li>The footing locations are in conformance with the approved plans prior to footing/foundation inspection;</li> <li>The roof heights and plate heights of each building are in conformance with the approved plans prior to the roof sheathing inspection. Roofs and plates shall not exceed the elevation points as identified in the approved project plans, and the roofs include an appropriate allowance for roofing material thickness.</li> <li>Written certifications prepared, sealed, and signed by the surveyor shall be provided prior to footing/foundation inspection and roof sheathing inspection. In the event that multiple footing/foundation pours are required, a survey letter shall be submitted for each separate section.</li> </ul> |
| 6.  | Modifications. The Applicant shall submit in writing, with revised plans, to the Community Planning and Building staff any proposed changes to the approved project plans prior to incorporating those changes. If the Applicant changes the project without first obtaining City approval, the Applicant will be required to submit the change in                                                                                                                                                                                                                                                                                                                                                                                                                                                                                                                                            |