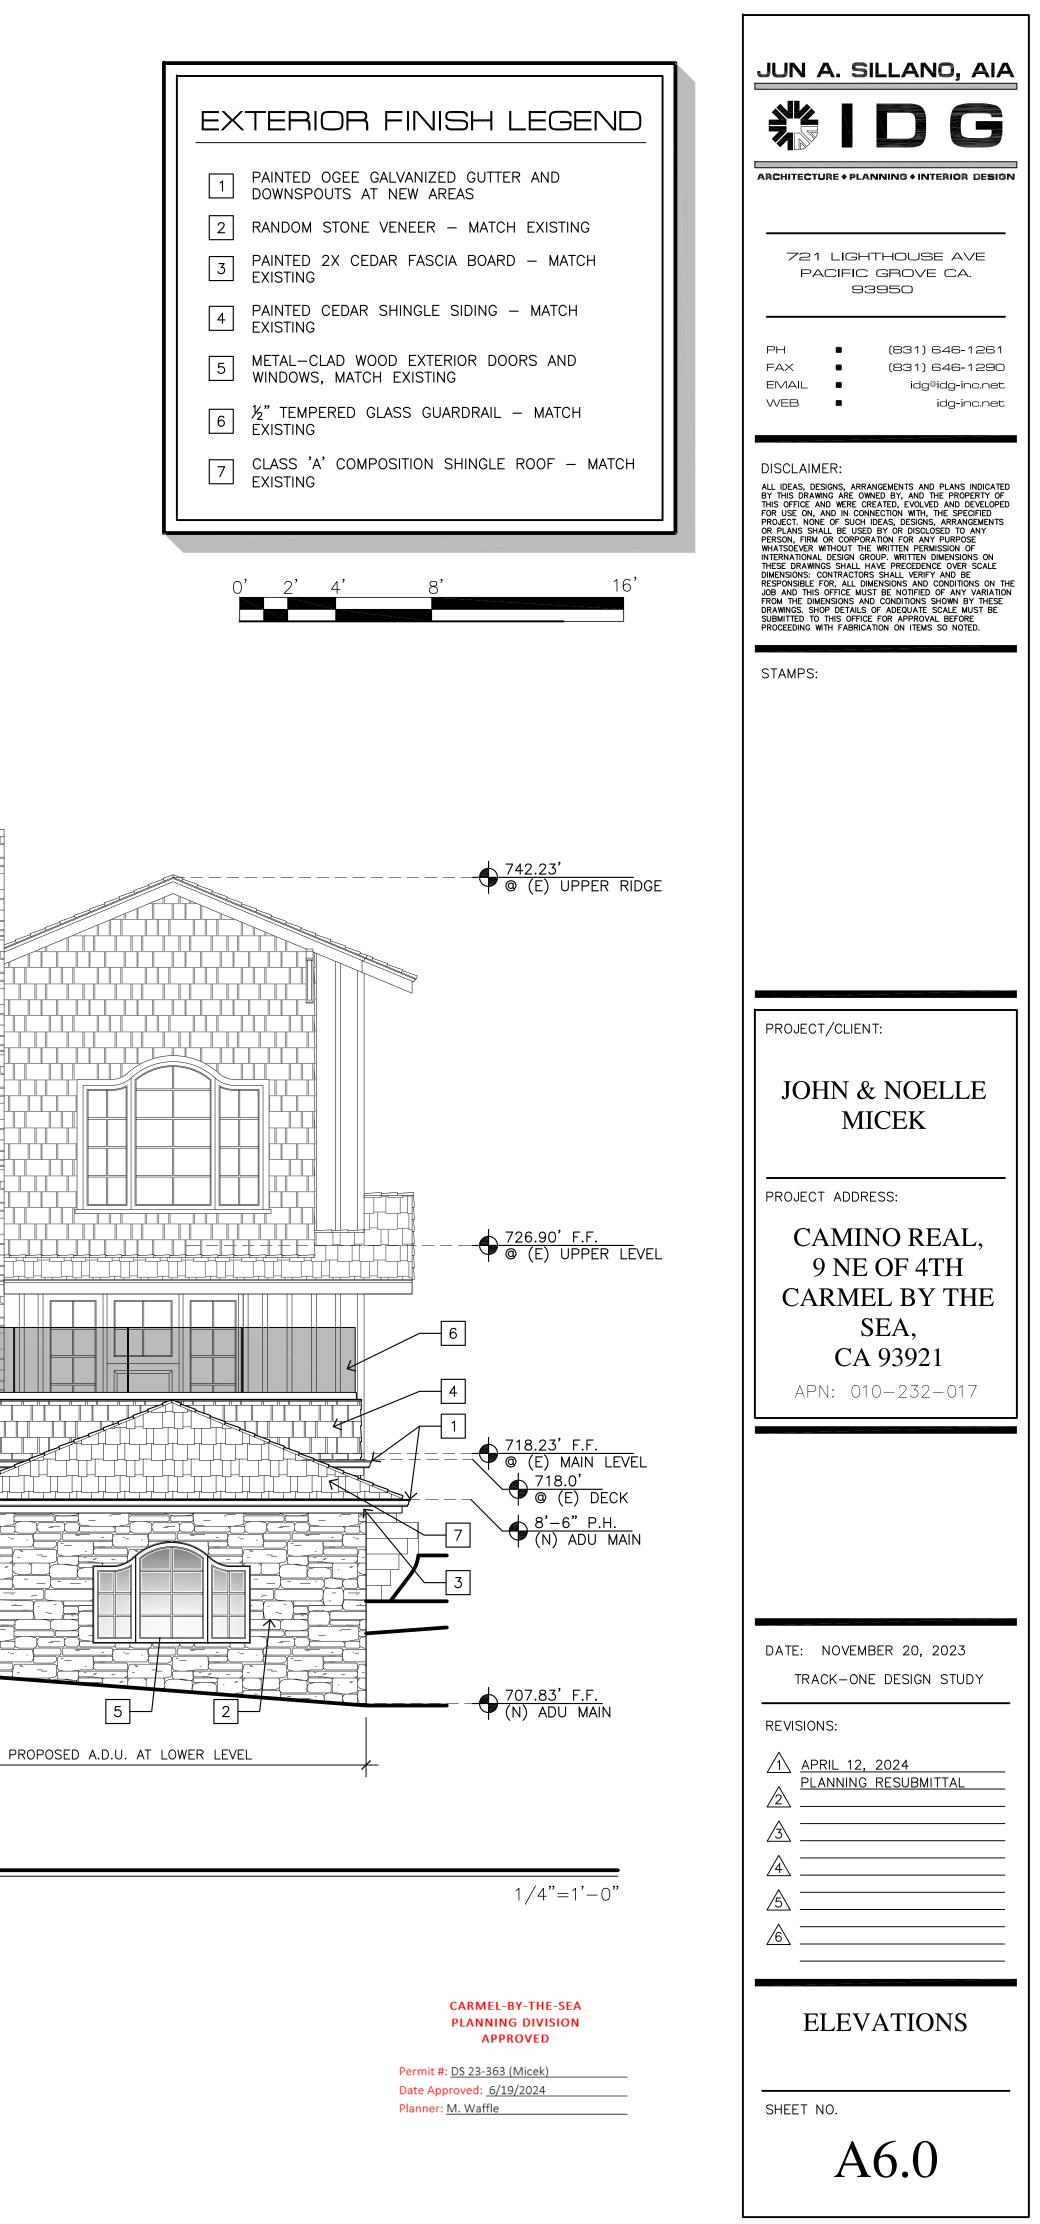

| NS:                                                                                                                                                                                                                |                                                                                                                                                                                                                                           | STUDY                                                                                                                                                                                 |

1/4"=1'-0"



## EXISTING WEST ELEVATION

1/4"=1'-0"

PROPOSED WEST ELEVATION