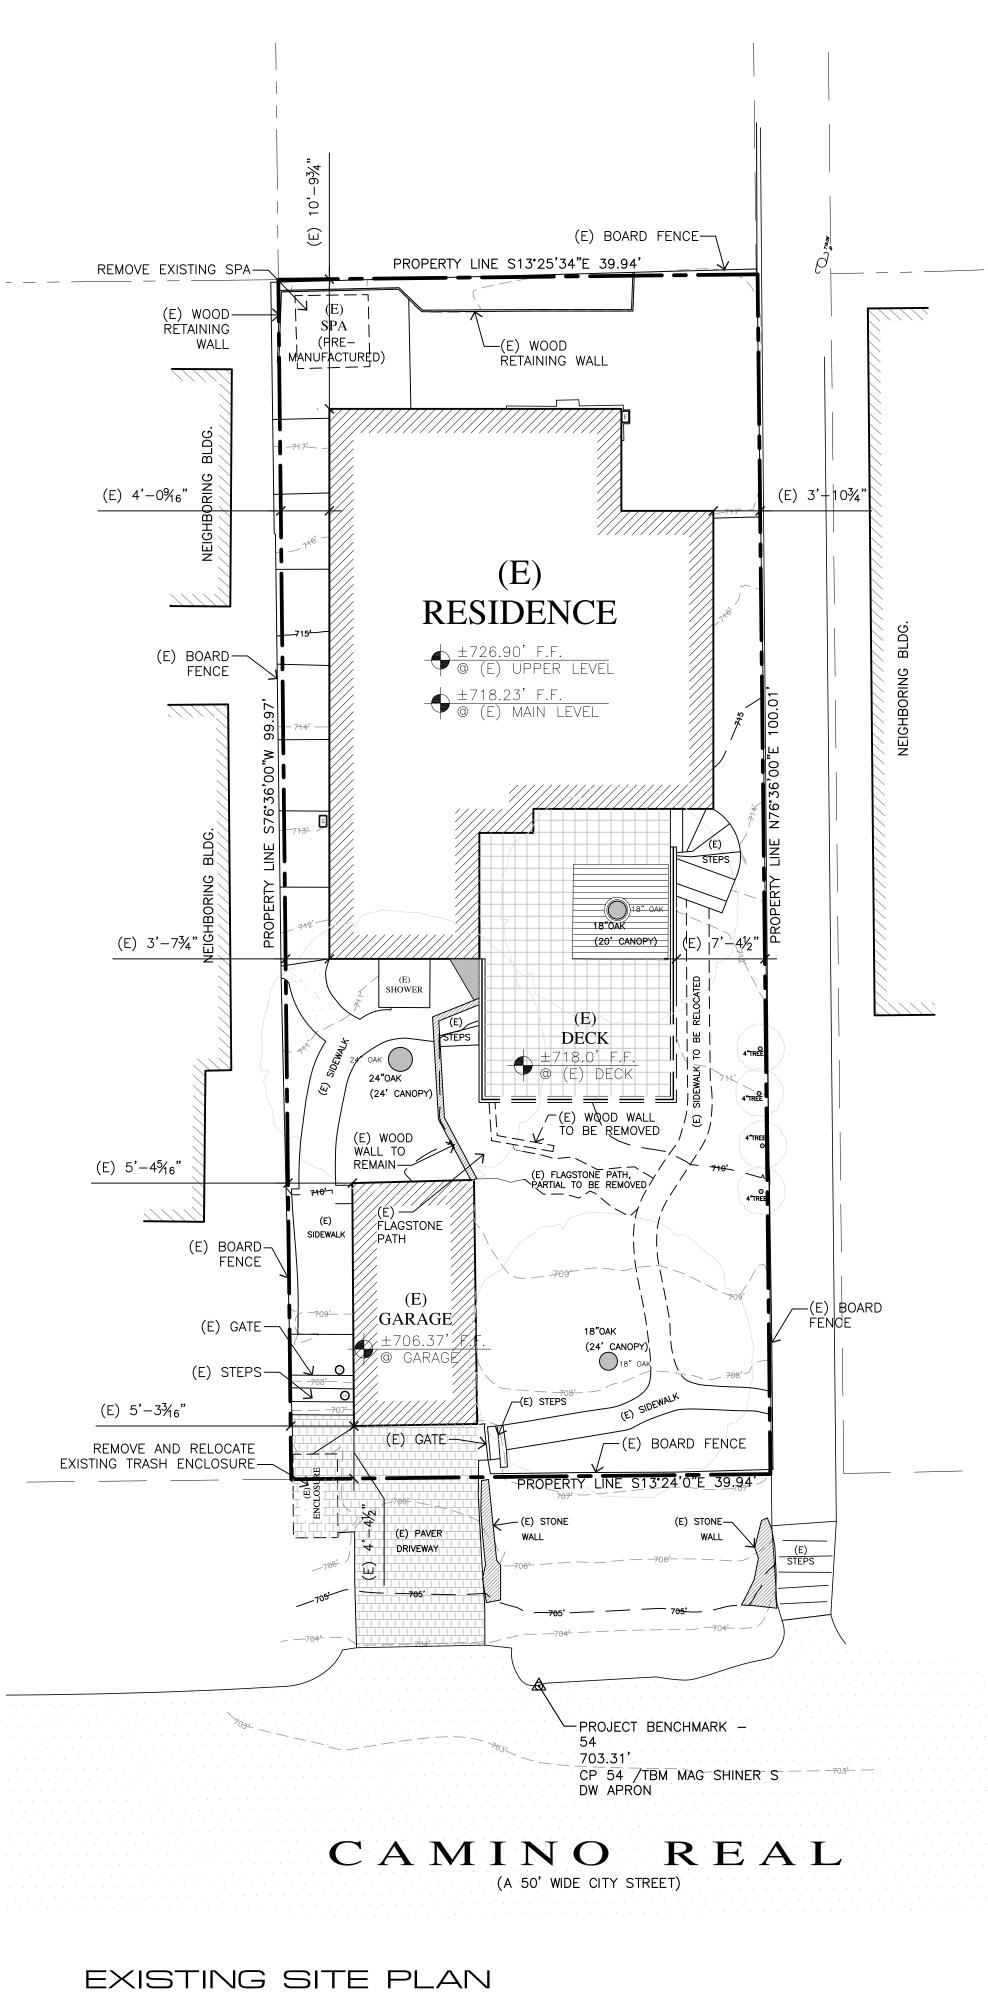

Applicant: IDG, Inc. Attn: Amy Denney, Project Manager

**Project Description:** This approval of Design Study application DS 23-363 (Micek) authorizes a 28square-foot expansion of the existing front deck and realignment of the front walkway for an existing single-family residence located at Camino Real 9 northeast of 4th Avenue in the Single-Family Residential (R-1) District as depicted in the plans prepared by IDG, Inc. stamped approved and on file in the Community Planning & Building Department unless modified by the conditions of approval.

0'2'4' 8'

-0"

|                   | PLANNING INFO.                                                                                                                                                                              |                                                                                                                                                                                                                    |
|-------------------|---------------------------------------------------------------------------------------------------------------------------------------------------------------------------------------------|--------------------------------------------------------------------------------------------------------------------------------------------------------------------------------------------------------------------|
|                   | ■ PROPERTY OWNER:                                                                                                                                                                           |                                                                                                                                                                                                                    |
|                   | JOHN AND NOELLE MICEK<br>PO BOX 5726                                                                                                                                                        | JUN A. SILLANO, AIA                                                                                                                                                                                                |
|                   | CARMEL, CA 93921<br>PH. (415) 606—1651                                                                                                                                                      |                                                                                                                                                                                                                    |
|                   | PROJECT ADDRESS:<br>CAMINO REAL, 9NE OF 4TH AVE.<br>CARMEL BY THE SEA, CA 93921                                                                                                             |                                                                                                                                                                                                                    |
|                   | <ul> <li>PROJECT SCOPE:</li> <li>EXPAND EXISTING DECK 28 S.F.</li> <li>NEW 424 S.F. ACCESSORY DWELLING UNIT BELOW<br/>EXISTING/EXPANDED DECK</li> <li>REMOVED EXISTING 37 SF SPA</li> </ul> | 721 LIGHTHOUSE AVE<br>PACIFIC GROVE CA.<br>93950                                                                                                                                                                   |
|                   | REMOVE AND RELOCATE 8 SF TRASH ENCLOSURE                                                                                                                                                    |                                                                                                                                                                                                                    |
|                   | ■ OCCUPANCY: R-3, U                                                                                                                                                                         | PH                                                                                                                                                                                                                 |
|                   | ■ CONST. TYPE: V-B                                                                                                                                                                          | EMAIL I idg@idg-inc.net<br>WEB I idg-inc.net                                                                                                                                                                       |
|                   | ■ APN: 010-232-017                                                                                                                                                                          |                                                                                                                                                                                                                    |
|                   | ■ LEGAL DESC.: LOT: 20 BLOCK: LL                                                                                                                                                            | DISCLAIMER:                                                                                                                                                                                                        |
|                   | ■ ZONE: R-1                                                                                                                                                                                 | ALL IDEAS, DESIGNS, ARRANGEMENTS AND PLANS INDICATED<br>BY THIS DRAWING ARE OWNED BY, AND THE PROPERTY OF                                                                                                          |
|                   | ■ STORIES: TWO<br>■ MAX BLDG. HT: 24 FT                                                                                                                                                     | THIS OFFICE AND WERE CREATED, EVOLVED AND DEVELOPED<br>FOR USE ON, AND IN CONNECTION WITH, THE SPECIFIED<br>PROJECT. NONE OF SUCH IDEAS, DESIGNS, ARRANGEMENTS<br>OR PLANS SHALL BE USED BY OR DISCLOSED TO ANY    |
|                   | ■ GRADING: X CY                                                                                                                                                                             | PERSON, FIRM OR CORPORATION FOR ANY PURPOSE<br>WHATSOEVER WITHOUT THE WRITTEN PERMISSION OF<br>INTERNATIONAL DESIGN GROUP. WRITTEN DIMENSIONS ON<br>THESE DRAWINGS SHALL HAVE PRECEDENCE OVER SCALE                |
|                   | ■ TREE REMOVAL: NONE                                                                                                                                                                        | DIMENSIONS: CONTRACTORS SHALL VERIFY AND BE<br>RESPONSIBLE FOR, ALL DIMENSIONS AND CONDITIONS ON THE<br>JOB AND THIS OFFICE MUST BE NOTIFIED OF ANY VARIATION<br>FROM THE DIMENSIONS AND CONDITIONS SHOWN BY THESE |
|                   | ■ TOPOGRAPHY: SLOPING                                                                                                                                                                       | DRAWINGS. SHOP DETAILS OF ADEQUATE SCALE MUST BE<br>SUBMITTED TO THIS OFFICE FOR APPROVAL BEFORE<br>PROCEEDING WITH FABRICATION ON ITEMS SO NOTED.                                                                 |
| "                 | ■ PROJECT CODE COMPLIANCE:                                                                                                                                                                  |                                                                                                                                                                                                                    |
|                   | 2022 CBC, CMC, CPC, CEC, CALIFORNIA RESIDENTIAL<br>CODE, CALIFORNIA GREEN BUILDING CODE & 2022<br>CALIFORNIA ENERGY CODE                                                                    | STAMPS:                                                                                                                                                                                                            |
|                   | ■ LOT AREA: 4,000 S.F. (0.09 Ac.)                                                                                                                                                           |                                                                                                                                                                                                                    |
| DG.               | ■ SITE COVERAGE CALCULATIONS:                                                                                                                                                               |                                                                                                                                                                                                                    |
| 3 BLDG            | EXISTING PROPOSED PROPOSED PROPOSED                                                                                                                                                         |                                                                                                                                                                                                                    |
| VEIGHBORING       | DRIVEWAY (PAVER) 76 0 0 76 S-P                                                                                                                                                              |                                                                                                                                                                                                                    |
| CIGHB             | STONE STAIRS 49 -1 0 48 IMP.                                                                                                                                                                |                                                                                                                                                                                                                    |
| NE                | PAVER WALKWAY         222         -67         78         233         S-P           FLAGSTONE PATH         86         -21         0         65         IMP.                                  |                                                                                                                                                                                                                    |
|                   | SPA 37 -37 0 0 IMP.                                                                                                                                                                         |                                                                                                                                                                                                                    |
|                   | TRASH ENCLOSURE         8         -8         0         0         IMP.           TOTAL         478         -134         78         422                                                       |                                                                                                                                                                                                                    |
|                   | NOTE: IMPERVIOUS = IMP. PERMEABLE = PER.                                                                                                                                                    | PROJECT/CLIENT:                                                                                                                                                                                                    |
|                   | SEMI-PERMEABLE = $S-P$                                                                                                                                                                      |                                                                                                                                                                                                                    |
|                   | <ul> <li>SITE COVERAGE ALLOWED: 396 SF (22% OF BASE FLOOR ARE</li> <li>SITE COVERAGE EXISTING: 433 SF</li> <li>SITE COVERAGE PROPOSED: 422 SF</li> </ul>                                    | JOHN & NOELLE       MICEK                                                                                                                                                                                          |
|                   | ■ F.A.R. CALCULATIONS                                                                                                                                                                       |                                                                                                                                                                                                                    |
|                   | MAIN BUILDING EXISTING PROPOSED PROPOSED                                                                                                                                                    | PROJECT ADDRESS:                                                                                                                                                                                                   |
|                   | MAIN FLOOR1,08101,081UPPER FLOOR4890489                                                                                                                                                     | CAMINO REAL,                                                                                                                                                                                                       |
|                   | GARAGE 200 0 200                                                                                                                                                                            | 9 NE OF 4TH                                                                                                                                                                                                        |
|                   | STORAGE 20 0 20                                                                                                                                                                             | CARMEL BY THE                                                                                                                                                                                                      |
|                   | *A.D.U.         0         *424         *424           TOTAL         1,790         *424         1,790                                                                                        | SEA,<br>CA 93921                                                                                                                                                                                                   |
|                   | NOTE:<br>1. * NOT INCLUDED IN TOTAL FAR<br>CALCULATION.<br>2. EXISTING AND PROPOSED DECK NOT                                                                                                | APN: 010-232-017                                                                                                                                                                                                   |
| ARD               | INCLUDED IN FAR                                                                                                                                                                             |                                                                                                                                                                                                                    |
|                   | <ul> <li>■ F.A.R. ALLOWED: 1,800 SF (45%)</li> <li>■ F.A.R. EXISTING: 1,790 SF (44.75%)</li> <li>■ F.A.R. PROPOSED: 1,790 SF (44.75%)</li> </ul>                                            |                                                                                                                                                                                                                    |
|                   |                                                                                                                                                                                             |                                                                                                                                                                                                                    |
|                   |                                                                                                                                                                                             | DATE: NOVEMBER 20, 2023<br>TRACK-ONE DESIGN STUDY                                                                                                                                                                  |
|                   |                                                                                                                                                                                             | REVISIONS:                                                                                                                                                                                                         |
|                   | VICINITY MAP                                                                                                                                                                                | 1 APRIL 12, 2024                                                                                                                                                                                                   |
|                   |                                                                                                                                                                                             | PLANNING RESUBMITTAL                                                                                                                                                                                               |
|                   | one Ave on z                                                                                                                                                                                |                                                                                                                                                                                                                    |
|                   | Palou Av<br>NCa                                                                                                                                                                             |                                                                                                                                                                                                                    |
|                   |                                                                                                                                                                                             |                                                                                                                                                                                                                    |
| · · · · · · · · · |                                                                                                                                                                                             |                                                                                                                                                                                                                    |
|                   | Palou Ave                                                                                                                                                                                   |                                                                                                                                                                                                                    |
|                   | Cammeio S                                                                                                                                                                                   |                                                                                                                                                                                                                    |
|                   | Igner Ave Att Ave                                                                                                                                                                           | SITE                                                                                                                                                                                                               |
|                   | Casano                                                                                                                                                                                      | PLAN                                                                                                                                                                                                               |
|                   | S&                                                                                                                                                                                          | SHEET NO.                                                                                                                                                                                                          |
|                   | An Anonio Ave Ath Ave                                                                                                                                                                       |                                                                                                                                                                                                                    |
| 1 /0" 1' 0"       | PROJECT LOCATION                                                                                                                                                                            | A1.0                                                                                                                                                                                                               |
| 1/8"=1'-0"        |                                                                                                                                                                                             |                                                                                                                                                                                                                    |