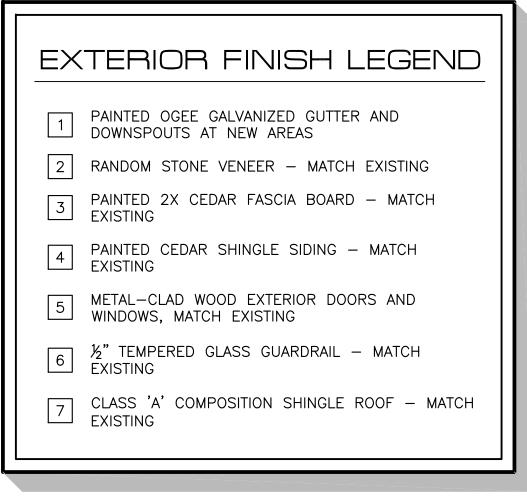

| NS:                                                                                                                                                                                                                |                                                                                                                                                                                                                                           | STUDY                                                                                                                                                                                 |

1/4"=1'-0"



## EXISTING WEST ELEVATION

1/4"=1'-0"

PROPOSED WEST ELEVATION