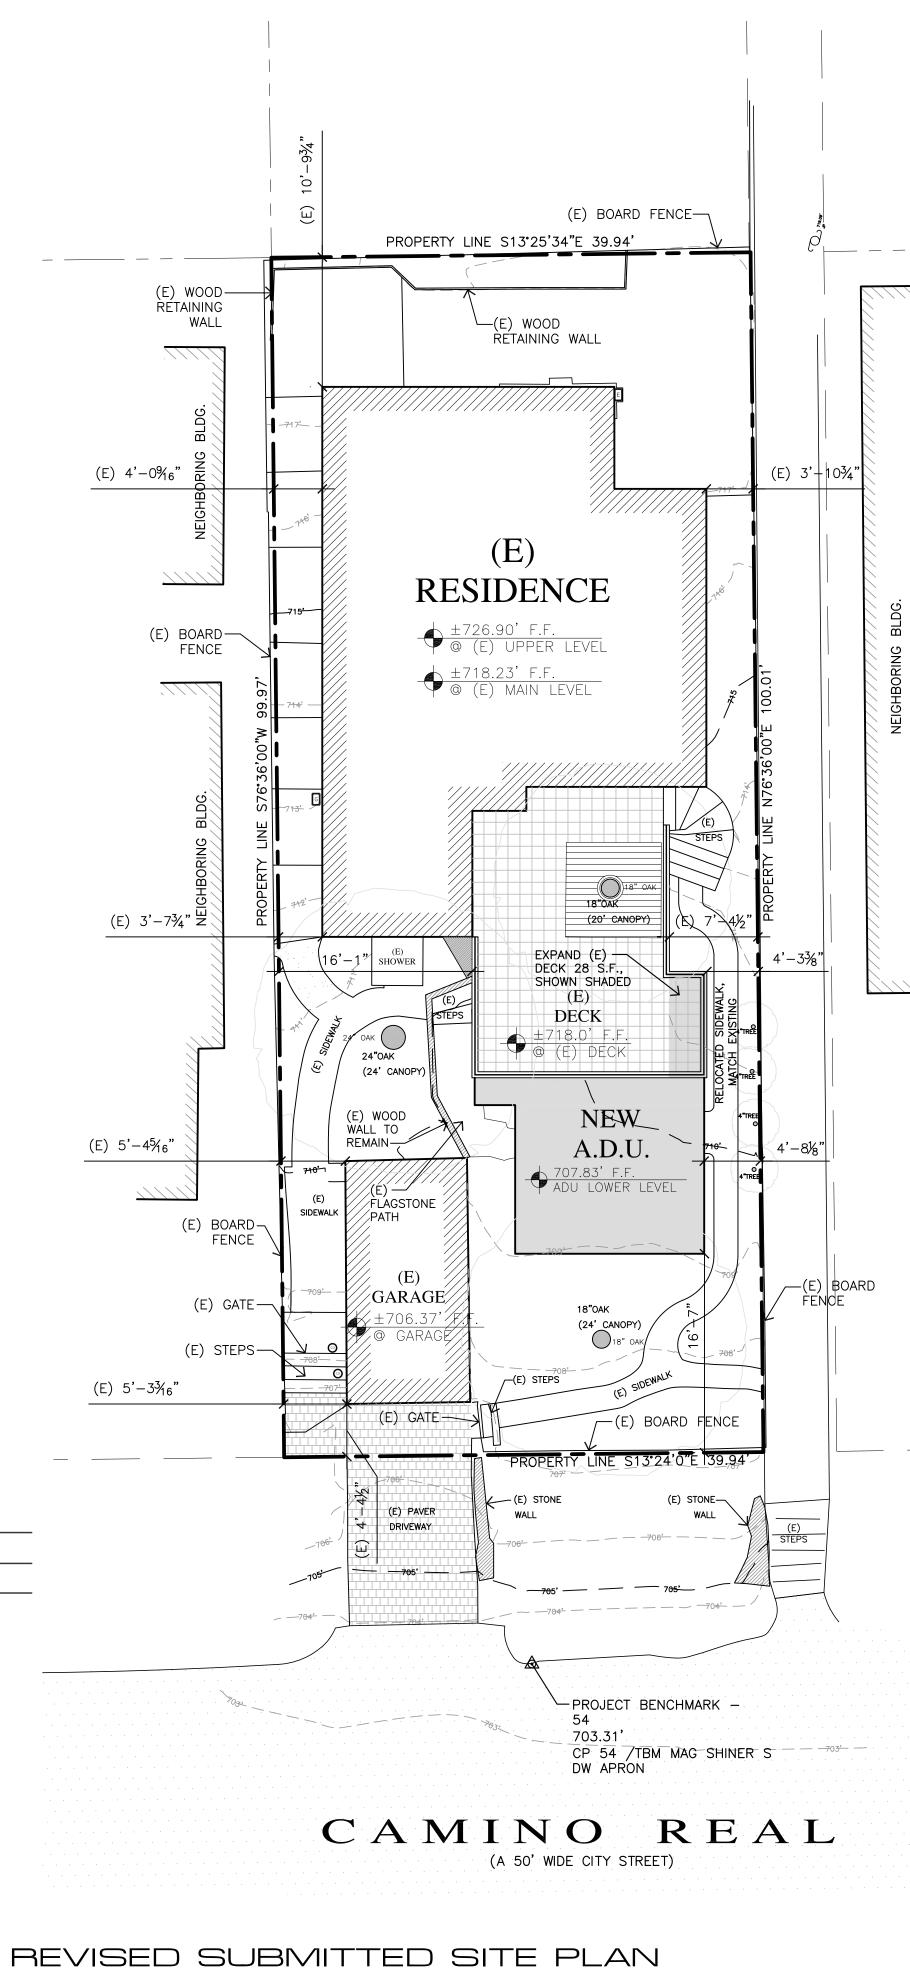

Applicant: IDG, Inc. Attn: Amy Denney, Project Manager

**Project Description:** This approval of Design Study application DS 23-363 (Micek) authorizes a 28square-foot expansion of the existing front deck and realignment of the front walkway for an existing single-family residence located at Camino Real 9 northeast of 4th Avenue in the Single-Family Residential (R-1) District as depicted in the plans prepared by IDG, Inc. stamped approved and on file in the Community Planning & Building Department unless modified by the conditions of approval.

0'2'4' 8'

-0"

|                   | PLANNING INFO.                                                                                                                                                                              |                                                                                                                                                                                                                    |
|-------------------|---------------------------------------------------------------------------------------------------------------------------------------------------------------------------------------------|--------------------------------------------------------------------------------------------------------------------------------------------------------------------------------------------------------------------|
|                   | ■ PROPERTY OWNER:                                                                                                                                                                           |                                                                                                                                                                                                                    |
|                   | JOHN AND NOELLE MICEK<br>PO BOX 5726                                                                                                                                                        | JUN A. SILLANO, AIA                                                                                                                                                                                                |
|                   | CARMEL, CA 93921<br>PH. (415) 606—1651                                                                                                                                                      |                                                                                                                                                                                                                    |
|                   | PROJECT ADDRESS:<br>CAMINO REAL, 9NE OF 4TH AVE.<br>CARMEL BY THE SEA, CA 93921                                                                                                             |                                                                                                                                                                                                                    |
|                   | <ul> <li>PROJECT SCOPE:</li> <li>EXPAND EXISTING DECK 28 S.F.</li> <li>NEW 424 S.F. ACCESSORY DWELLING UNIT BELOW<br/>EXISTING/EXPANDED DECK</li> <li>REMOVED EXISTING 37 SF SPA</li> </ul> | 721 LIGHTHOUSE AVE<br>PACIFIC GROVE CA.<br>93950                                                                                                                                                                   |
|                   | REMOVE AND RELOCATE 8 SF TRASH ENCLOSURE                                                                                                                                                    |                                                                                                                                                                                                                    |
|                   | ■ OCCUPANCY: R-3, U                                                                                                                                                                         | PH                                                                                                                                                                                                                 |
|                   | ■ CONST. TYPE: V-B                                                                                                                                                                          | EMAIL I idg@idg-inc.net<br>WEB I idg-inc.net                                                                                                                                                                       |
|                   | ■ APN: 010-232-017                                                                                                                                                                          |                                                                                                                                                                                                                    |
|                   | ■ LEGAL DESC.: LOT: 20 BLOCK: LL                                                                                                                                                            | DISCLAIMER:                                                                                                                                                                                                        |
|                   | ■ ZONE: R-1                                                                                                                                                                                 | ALL IDEAS, DESIGNS, ARRANGEMENTS AND PLANS INDICATED<br>BY THIS DRAWING ARE OWNED BY, AND THE PROPERTY OF                                                                                                          |
|                   | ■ STORIES: TWO<br>■ MAX BLDG. HT: 24 FT                                                                                                                                                     | THIS OFFICE AND WERE CREATED, EVOLVED AND DEVELOPED<br>FOR USE ON, AND IN CONNECTION WITH, THE SPECIFIED<br>PROJECT. NONE OF SUCH IDEAS, DESIGNS, ARRANGEMENTS<br>OR PLANS SHALL BE USED BY OR DISCLOSED TO ANY    |
|                   | ■ GRADING: X CY                                                                                                                                                                             | PERSON, FIRM OR CORPORATION FOR ANY PURPOSE<br>WHATSOEVER WITHOUT THE WRITTEN PERMISSION OF<br>INTERNATIONAL DESIGN GROUP. WRITTEN DIMENSIONS ON<br>THESE DRAWINGS SHALL HAVE PRECEDENCE OVER SCALE                |
|                   | ■ TREE REMOVAL: NONE                                                                                                                                                                        | DIMENSIONS: CONTRACTORS SHALL VERIFY AND BE<br>RESPONSIBLE FOR, ALL DIMENSIONS AND CONDITIONS ON THE<br>JOB AND THIS OFFICE MUST BE NOTIFIED OF ANY VARIATION<br>FROM THE DIMENSIONS AND CONDITIONS SHOWN BY THESE |
|                   | ■ TOPOGRAPHY: SLOPING                                                                                                                                                                       | DRAWINGS. SHOP DETAILS OF ADEQUATE SCALE MUST BE<br>SUBMITTED TO THIS OFFICE FOR APPROVAL BEFORE<br>PROCEEDING WITH FABRICATION ON ITEMS SO NOTED.                                                                 |
| "                 | ■ PROJECT CODE COMPLIANCE:                                                                                                                                                                  |                                                                                                                                                                                                                    |
|                   | 2022 CBC, CMC, CPC, CEC, CALIFORNIA RESIDENTIAL<br>CODE, CALIFORNIA GREEN BUILDING CODE & 2022<br>CALIFORNIA ENERGY CODE                                                                    | STAMPS:                                                                                                                                                                                                            |
|                   | ■ LOT AREA: 4,000 S.F. (0.09 Ac.)                                                                                                                                                           |                                                                                                                                                                                                                    |
| DG.               | ■ SITE COVERAGE CALCULATIONS:                                                                                                                                                               |                                                                                                                                                                                                                    |
| 3 BLDG            | EXISTING PROPOSED PROPOSED PROPOSED                                                                                                                                                         |                                                                                                                                                                                                                    |
| VEIGHBORING       | DRIVEWAY (PAVER) 76 0 0 76 S-P                                                                                                                                                              |                                                                                                                                                                                                                    |
| CIGHB             | STONE STAIRS 49 -1 0 48 IMP.                                                                                                                                                                |                                                                                                                                                                                                                    |
| NE                | PAVER WALKWAY         222         -67         78         233         S-P           FLAGSTONE PATH         86         -21         0         65         IMP.                                  |                                                                                                                                                                                                                    |
|                   | SPA 37 -37 0 0 IMP.                                                                                                                                                                         |                                                                                                                                                                                                                    |
|                   | TRASH ENCLOSURE         8         -8         0         0         IMP.           TOTAL         478         -134         78         422                                                       |                                                                                                                                                                                                                    |
|                   | NOTE: IMPERVIOUS = IMP. PERMEABLE = PER.                                                                                                                                                    | PROJECT/CLIENT:                                                                                                                                                                                                    |
|                   | SEMI-PERMEABLE = $S-P$                                                                                                                                                                      |                                                                                                                                                                                                                    |
|                   | <ul> <li>SITE COVERAGE ALLOWED: 396 SF (22% OF BASE FLOOR ARE</li> <li>SITE COVERAGE EXISTING: 433 SF</li> <li>SITE COVERAGE PROPOSED: 422 SF</li> </ul>                                    | JOHN & NOELLE       MICEK                                                                                                                                                                                          |
|                   | ■ F.A.R. CALCULATIONS                                                                                                                                                                       |                                                                                                                                                                                                                    |
|                   | MAIN BUILDING EXISTING PROPOSED PROPOSED                                                                                                                                                    | PROJECT ADDRESS:                                                                                                                                                                                                   |
|                   | MAIN FLOOR1,08101,081UPPER FLOOR4890489                                                                                                                                                     | CAMINO REAL,                                                                                                                                                                                                       |
|                   | GARAGE 200 0 200                                                                                                                                                                            | 9 NE OF 4TH                                                                                                                                                                                                        |
|                   | STORAGE 20 0 20                                                                                                                                                                             | CARMEL BY THE                                                                                                                                                                                                      |
|                   | *A.D.U.         0         *424         *424           TOTAL         1,790         *424         1,790                                                                                        | SEA,<br>CA 93921                                                                                                                                                                                                   |
|                   | NOTE:<br>1. * NOT INCLUDED IN TOTAL FAR<br>CALCULATION.<br>2. EXISTING AND PROPOSED DECK NOT                                                                                                | APN: 010-232-017                                                                                                                                                                                                   |
| ARD               | INCLUDED IN FAR                                                                                                                                                                             |                                                                                                                                                                                                                    |
|                   | <ul> <li>■ F.A.R. ALLOWED: 1,800 SF (45%)</li> <li>■ F.A.R. EXISTING: 1,790 SF (44.75%)</li> <li>■ F.A.R. PROPOSED: 1,790 SF (44.75%)</li> </ul>                                            |                                                                                                                                                                                                                    |
|                   |                                                                                                                                                                                             |                                                                                                                                                                                                                    |
|                   |                                                                                                                                                                                             | DATE: NOVEMBER 20, 2023<br>TRACK-ONE DESIGN STUDY                                                                                                                                                                  |
|                   |                                                                                                                                                                                             | REVISIONS:                                                                                                                                                                                                         |
|                   | VICINITY MAP                                                                                                                                                                                | 1 APRIL 12, 2024                                                                                                                                                                                                   |
|                   |                                                                                                                                                                                             | PLANNING RESUBMITTAL                                                                                                                                                                                               |
|                   | one Ave on z                                                                                                                                                                                |                                                                                                                                                                                                                    |
|                   | Palou Av<br>NCa                                                                                                                                                                             |                                                                                                                                                                                                                    |
|                   |                                                                                                                                                                                             |                                                                                                                                                                                                                    |
| · · · · · · · · · |                                                                                                                                                                                             |                                                                                                                                                                                                                    |
|                   | Palou Ave                                                                                                                                                                                   |                                                                                                                                                                                                                    |
|                   | Cammeio S                                                                                                                                                                                   |                                                                                                                                                                                                                    |
|                   | Igner Ave Att Ave                                                                                                                                                                           | SITE                                                                                                                                                                                                               |
|                   | Casano                                                                                                                                                                                      | PLAN                                                                                                                                                                                                               |
|                   | S&                                                                                                                                                                                          | SHEET NO.                                                                                                                                                                                                          |
|                   | An Anonio Ave Ath Ave                                                                                                                                                                       |                                                                                                                                                                                                                    |
| 1 /0" 1' 0"       | PROJECT LOCATION                                                                                                                                                                            | A1.0                                                                                                                                                                                                               |
| 1/8"=1'-0"        |                                                                                                                                                                                             |                                                                                                                                                                                                                    |