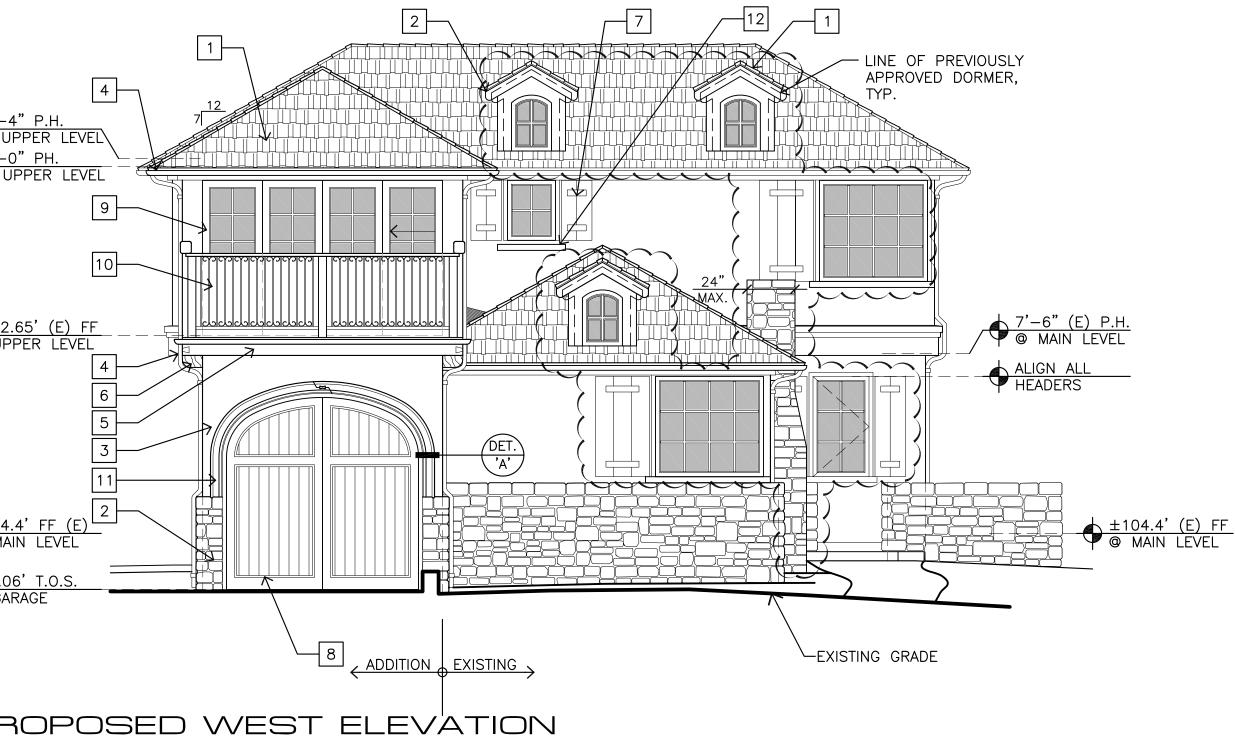

Applicant: IDG, Inc. - Amy Denney (Project Manager)

**Project Description:** Design Study 24198 (De Caussin) for a revised project at Carmelo Street 2 NE of 8th Avenue in the Single-Family Residential (R-1) District, previously approved under Design Study approval 23019, approved by the Planning Commission on August 9, 2023 via Resolution 2023-040-PC (with associated Building Permit 23519), now updated to include: replace all existing windows and add three additional window openings at the first story of the rear (east) elevation; replace a single door at the rear (east) elevation and install French doors within an expanded opening; install a new window opening at the second story of the rear (east) elevation; replace the existing wood front door and replace with a new wood door; install a new "eyebrow" roof about the entry door; change previously approved two-story interior chimney to a one-story exterior chimney at the south elevation; change previously approved wood balcony railing to wrought iron; add corbels under the cantilevered area of the second-story volume at the north elevation; increase dormer window massing by 3" all around to accommodate framing; revise exterior paint colors; and improve conditions in the City right of way per City Council Resolution 2024-037. The revised project as depicted in the plans prepared by IDG, dated September 27, 2024 and stamped approved on November 26, 2024, on file with the Carmel-by-the-Sea Community Planning and Building Department, is subject to the conditions of approval