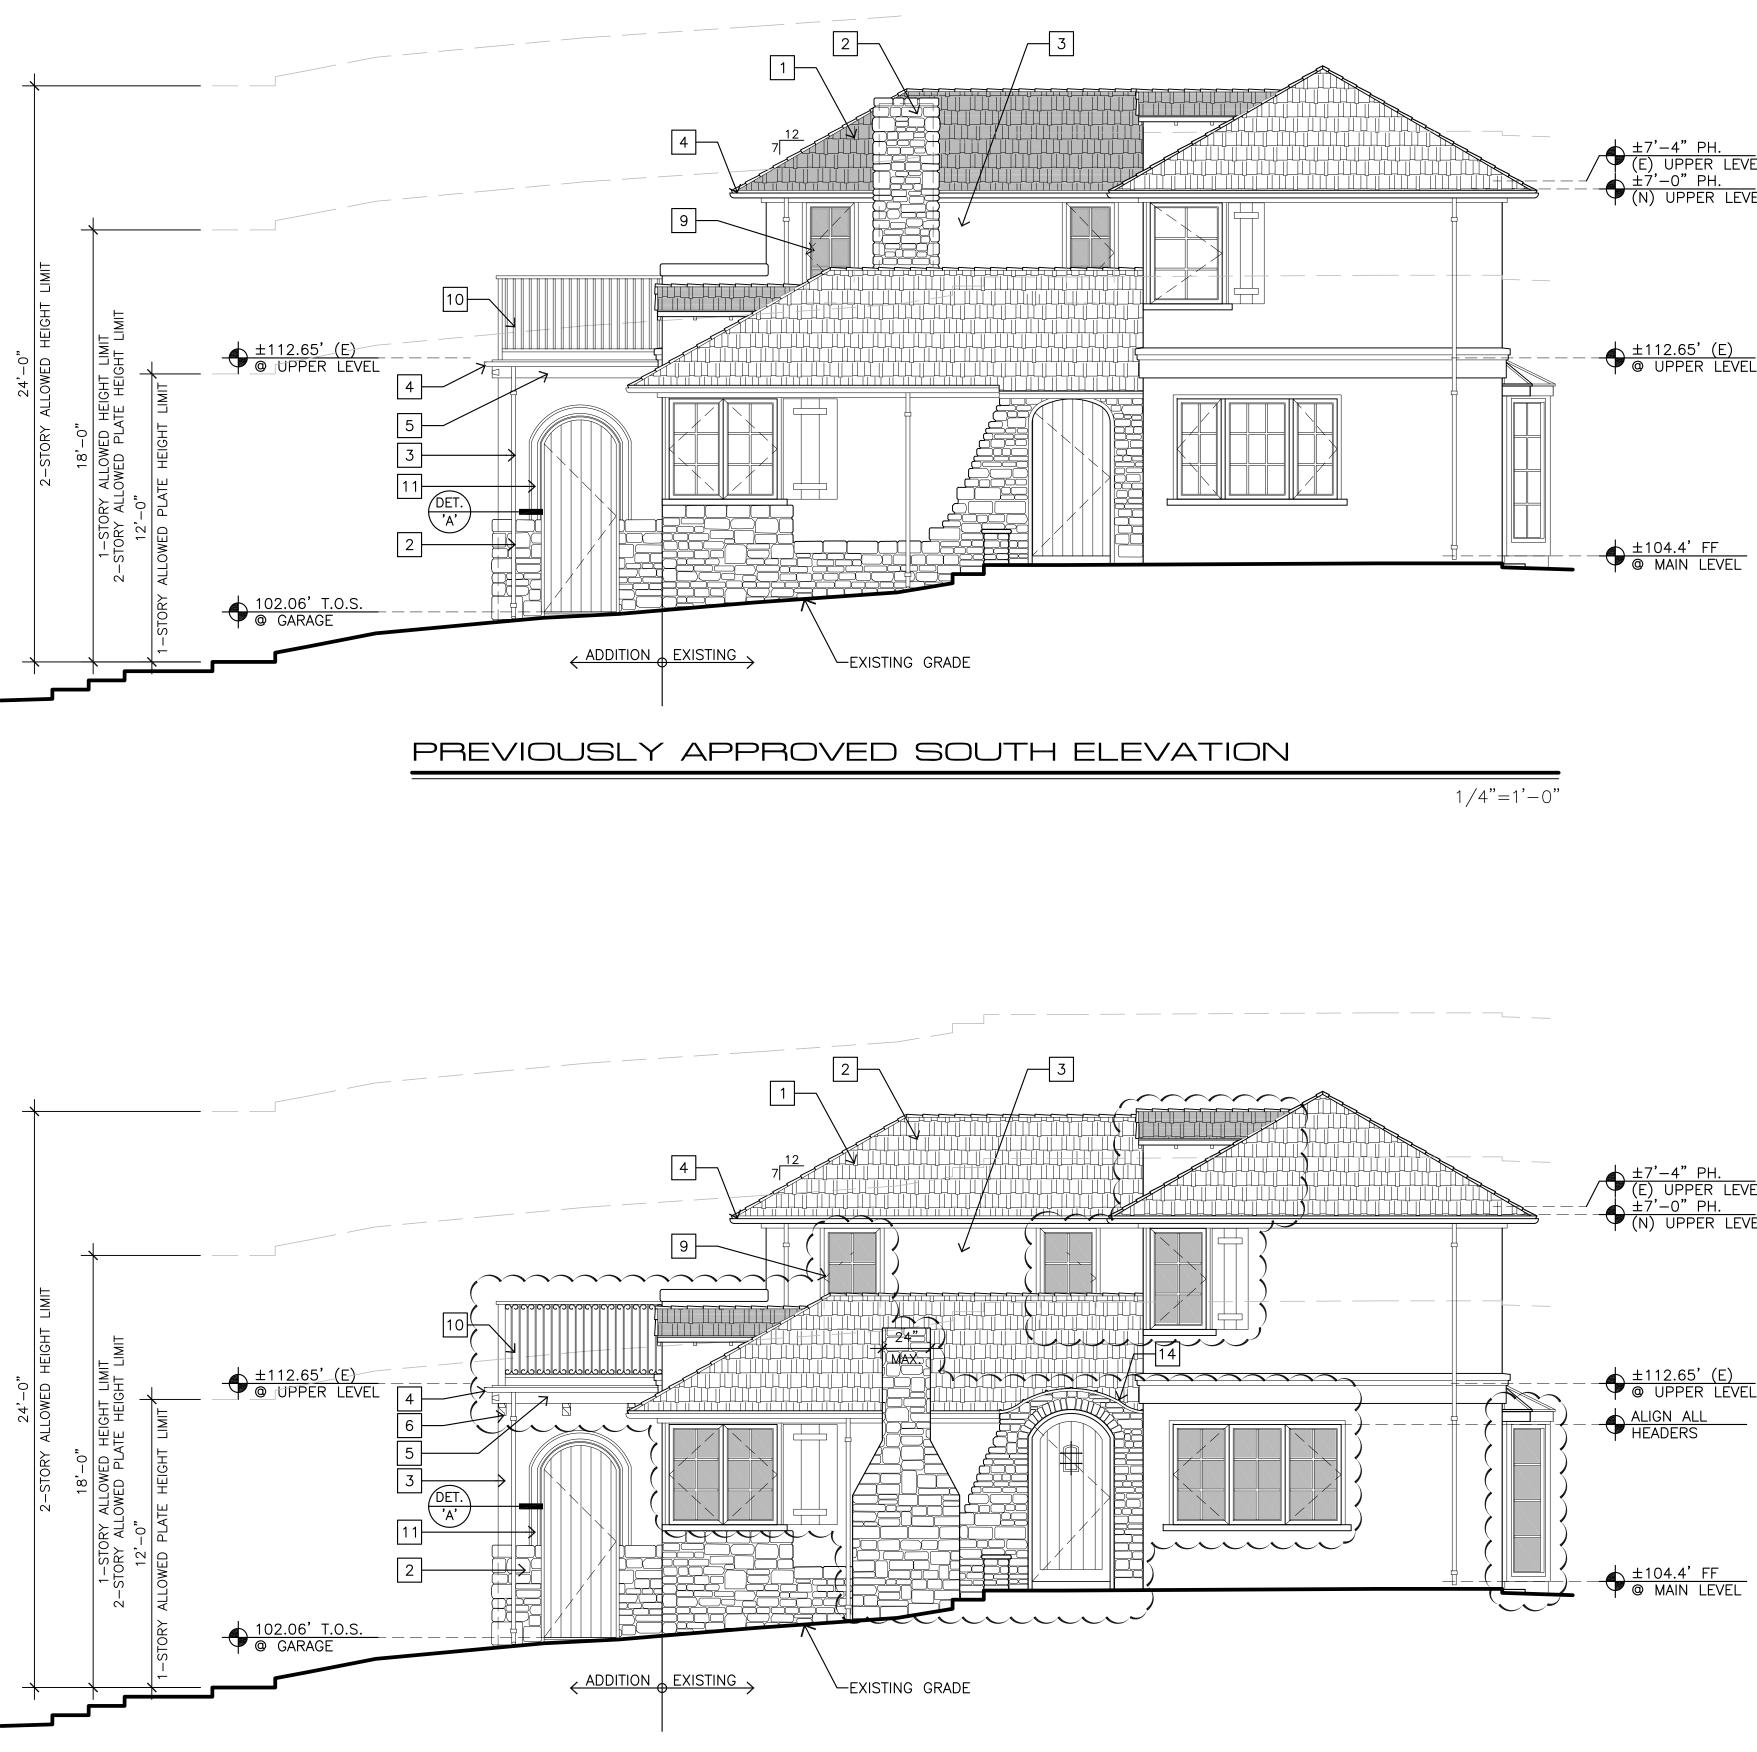

Applicant: IDG, Inc. - Amy Denney (Project Manager)

**Project Description:** Design Study 24198 (De Caussin) for a revised project at Carmelo Street 2 NE of 8th Avenue in the Single-Family Residential (R-1) District, previously approved under Design Study approval 23019, approved by the Planning Commission on August 9, 2023 via Resolution 2023-040-PC (with associated Building Permit 23519), now updated to include: replace all existing windows and add three additional window openings at the first story of the rear (east) elevation; replace a single door at the rear (east) elevation and install French doors within an expanded opening; install a new window opening at the second story of the rear (east) elevation; replace the existing wood front door and replace with a new wood door; install a new "eyebrow" roof about the entry door; change previously approved two-story interior chimney to a one-story exterior chimney at the south elevation; change previously approved wood balcony railing to wrought iron; add corbels under the cantilevered area of the second-story volume at the north elevation; increase dormer window massing by 3" all around to accommodate framing; revise exterior paint colors; and improve conditions in the City right of way per City Council Resolution 2024-037. The revised project as depicted in the plans prepared by IDG, dated September 27, 2024 and stamped approved on November 26, 2024, on file with the Carmel-by-the-Sea Community Planning and Building Department, is subject to the conditions of approval