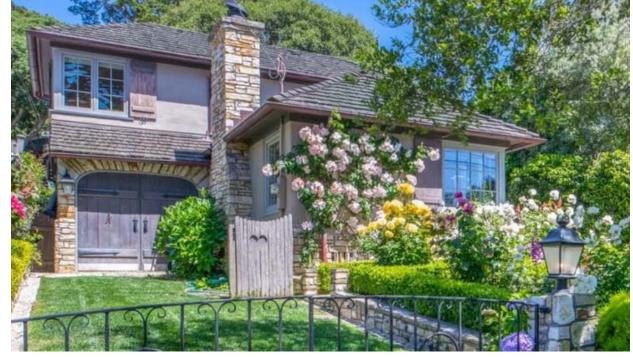

Applicant: IDG, Inc. - Amy Denney (Project Manager)

**Project Description:** Design Study 24198 (De Caussin) for a revised project at Carmelo Street 2 NE of 8th Avenue in the Single-Family Residential (R-1) District, previously approved under Design Study approval 23019, approved by the Planning Commission on August 9, 2023 via Resolution 2023-040-PC (with associated Building Permit 23519), now updated to include: replace all existing windows and add three additional window openings at the first story of the rear (east) elevation; replace a single door at the rear (east) elevation and install French doors within an expanded opening; install a new window opening at the second story of the rear (east) elevation; replace the existing wood front door and replace with a new wood door; install a new "eyebrow" roof about the entry door; change previously approved two-story interior chimney to a one-story exterior chimney at the south elevation; change previously approved wood balcony railing to wrought iron; add corbels under the cantilevered area of the second-story volume at the north elevation; increase dormer window massing by 3" all around to accommodate framing; revise exterior paint colors; and improve conditions in the City right of way per City Council Resolution 2024-037. The revised project as depicted in the plans prepared by IDG, dated September 27, 2024 and stamped approved on November 26, 2024, on file with the Carmel-by-the-Sea Community Planning and Building Department, is subject to the conditions of approval