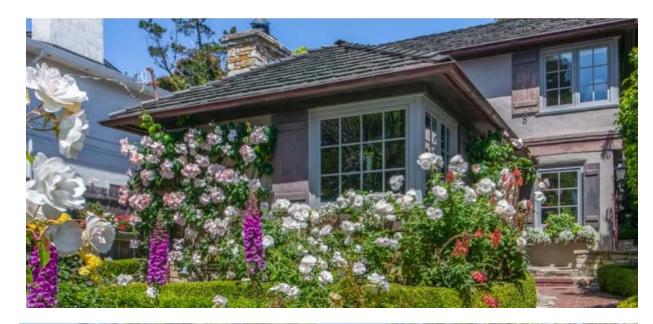

Applicant: IDG, Inc. - Amy Denney (Project Manager)

**Project Description:** Design Study 24198 (De Caussin) for a revised project at Carmelo Street 2 NE of 8th Avenue in the Single-Family Residential (R-1) District, previously approved under Design Study approval 23019, approved by the Planning Commission on August 9, 2023 via Resolution 2023-040-PC (with associated Building Permit 23519), now updated to include: replace all existing windows and add three additional window openings at the first story of the rear (east) elevation; replace a single door at the rear (east) elevation and install French doors within an expanded opening; install a new window opening at the second story of the rear (east) elevation; replace the existing wood front door and replace with a new wood door; install a new "eyebrow" roof about the entry door; change previously approved two-story interior chimney to a one-story exterior chimney at the south elevation; change previously approved wood balcony railing to wrought iron; add corbels under the cantilevered area of the second-story volume at the north elevation; increase dormer window massing by 3" all around to accommodate framing; revise exterior paint colors; and improve conditions in the City right of way per City Council Resolution 2024-037. The revised project as depicted in the plans prepared by IDG, dated September 27, 2024 and stamped approved on November 26, 2024, on file with the Carmel-by-the-Sea Community Planning and Building Department, is subject to the conditions of approval