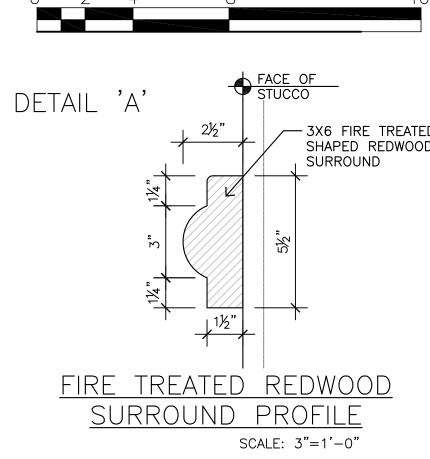

|     | CONDITIONS OF APPROVAL                                                                                                                                                                                                                                                                                                                                                                                                                                                                                                                                                                                                                                                                                                                                                                                                                                                                                                                                                                                                                                                                                                                                                                                                                                                                                                                                                                                                                        |              |
|-----|-----------------------------------------------------------------------------------------------------------------------------------------------------------------------------------------------------------------------------------------------------------------------------------------------------------------------------------------------------------------------------------------------------------------------------------------------------------------------------------------------------------------------------------------------------------------------------------------------------------------------------------------------------------------------------------------------------------------------------------------------------------------------------------------------------------------------------------------------------------------------------------------------------------------------------------------------------------------------------------------------------------------------------------------------------------------------------------------------------------------------------------------------------------------------------------------------------------------------------------------------------------------------------------------------------------------------------------------------------------------------------------------------------------------------------------------------|--------------|
| No. | Standard Conditions                                                                                                                                                                                                                                                                                                                                                                                                                                                                                                                                                                                                                                                                                                                                                                                                                                                                                                                                                                                                                                                                                                                                                                                                                                                                                                                                                                                                                           |              |
| 1.  | <b>Authorization</b> . This approval of Design Study (DS 24198, De Caussin) authorizes a revised project at Carmelo Street 2 NE of 8 <sup>th</sup> Avenue in the Single-Family Residential (R-1) District, previously approved under Design Study approval 23019, approved by the Planning Commission on August 9, 2023 via Resolution 2023-040-PC (with associated Building Permit 23519), now updated to include: replace all existing windows and add three additional window openings at the first story of the rear (east) elevation; replace a single door at the rear (east) elevation and install French doors within an expanded opening; install a new window opening at the second story of the rear (east) elevation; replace the existing wood front door and replace with a new wood door; install a new "eyebrow" roof about the front entry door; change previously approved two-story interior chimney to a one-story exterior chimney at the south elevation; increase dormer window massing by 3" all around to accommodate framing; revise exterior paint colors; and improve conditions in the City right of way per City Council Resolution 2024-037. The revised project as depicted in the plans prepared by IDG, dated September 27, 2024 and stamped approved on November 26, 2024, on file with the Carmel-by-the-Sea Community Planning and Building Department, is subject to the conditions of approval herein. | ✓            |
| 2.  | <b>Building Permit Revision.</b> Building permit 23519 (De Caussin) is required to be revised and approved before the project resumes construction.                                                                                                                                                                                                                                                                                                                                                                                                                                                                                                                                                                                                                                                                                                                                                                                                                                                                                                                                                                                                                                                                                                                                                                                                                                                                                           | $\checkmark$ |
| 3.  | <b>Codes and Ordinances.</b> The project shall be constructed in conformance with all requirements of the R-1 zoning district. All adopted building and fire codes shall be adhered to in preparing the working drawings. If any codes or ordinances require design elements to be changed, or if any other changes are requested at the time such plans are submitted, such changes may require additional environmental review and subsequent approval by the Planning Commission.                                                                                                                                                                                                                                                                                                                                                                                                                                                                                                                                                                                                                                                                                                                                                                                                                                                                                                                                                          | ✓            |
| 4.  | <b>Appeal Period.</b> Approval of this Design Study is subject to the 10-day notice and appeal period.                                                                                                                                                                                                                                                                                                                                                                                                                                                                                                                                                                                                                                                                                                                                                                                                                                                                                                                                                                                                                                                                                                                                                                                                                                                                                                                                        | √            |
| 5.  | <b>Permit Validity.</b> This approval shall be valid for a period of one year from the date of action unless an active building permit has been issued and maintained for the proposed construction. CMC 17.52.170.B (General Limits)                                                                                                                                                                                                                                                                                                                                                                                                                                                                                                                                                                                                                                                                                                                                                                                                                                                                                                                                                                                                                                                                                                                                                                                                         | ✓            |
| 6.  | <b>Permit Extension.</b> The Director may grant one 12-month extension of this Design<br>Study approval. If, since the date of the original approval, the conditions<br>surrounding the original approval have changed, or the General Plan, municipal<br>code or Local Coastal Plan Program has been amended in any manner which causes<br>the approval to be inconsistent with these plans or codes, no time extension or                                                                                                                                                                                                                                                                                                                                                                                                                                                                                                                                                                                                                                                                                                                                                                                                                                                                                                                                                                                                                   | ✓            |

Applicant: IDG, Inc. - Amy Denney (Project Manager)

**Project Description:** Design Study 24198 (De Caussin) for a revised project at Carmelo Street 2 NE of 8th Avenue in the Single-Family Residential (R-1) District, previously approved under Design Study approval 23019, approved by the Planning Commission on August 9, 2023 via Resolution 2023-040-PC (with associated Building Permit 23519), now updated to include: replace all existing windows and add three additional window openings at the first story of the rear (east) elevation; replace a single door at the rear (east) elevation and install French doors within an expanded opening; install a new window opening at the second story of the rear (east) elevation; replace the existing wood front door and replace with a new wood door; install a new "eyebrow" roof about the entry door; change previously approved two-story interior chimney to a one-story exterior chimney at the south elevation; change previously approved wood balcony railing to wrought iron; add corbels under the cantilevered area of the second-story volume at the north elevation; increase dormer window massing by 3" all around to accommodate framing; revise exterior paint colors; and improve conditions in the City right of way per City Council Resolution 2024-037. The revised project as depicted in the plans prepared by IDG, dated September 27, 2024 and stamped approved on November 26, 2024, on file with the Carmel-by-the-Sea Community Planning and Building Department, is subject to the conditions of approval