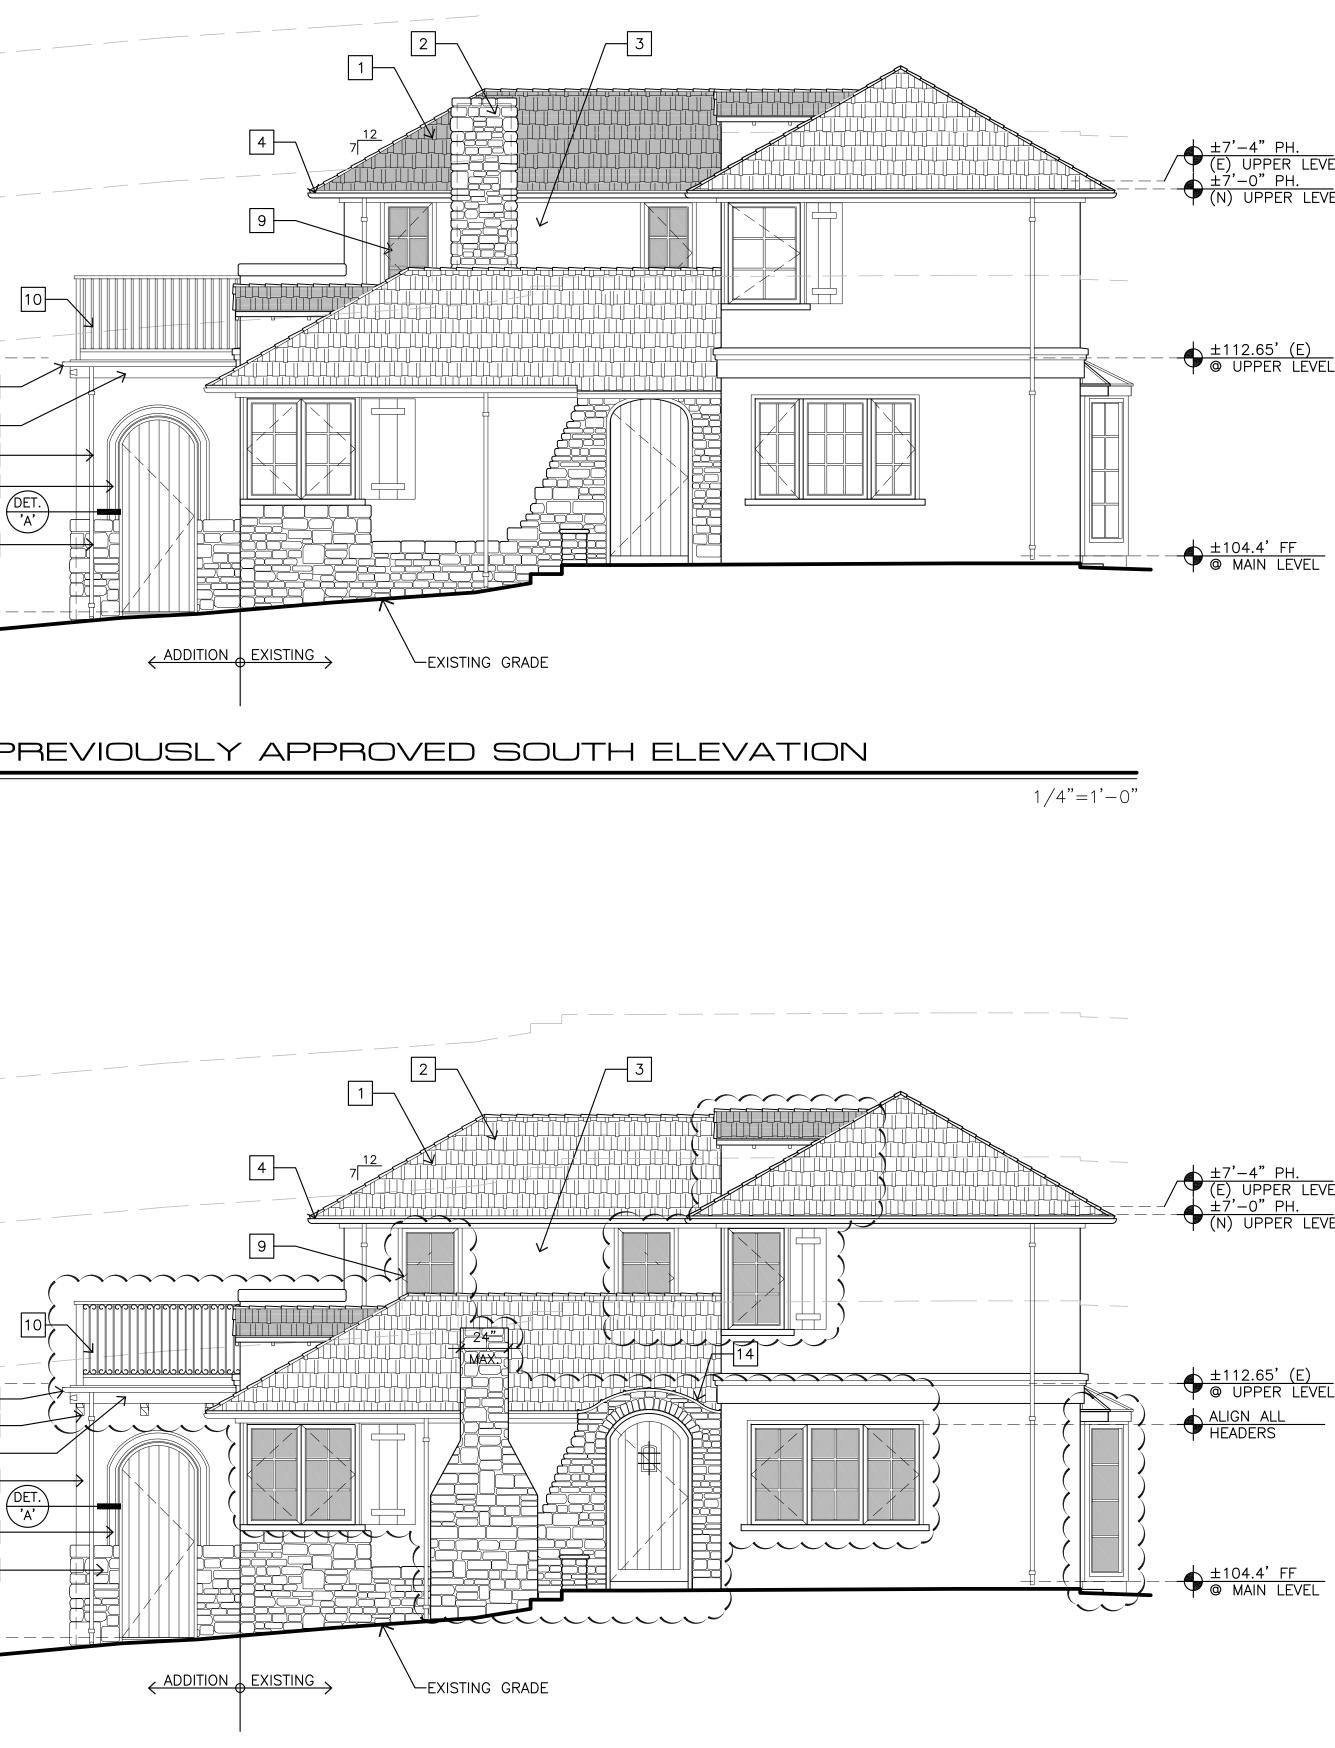

Applicant: IDG, Inc. - Amy Denney (Project Manager)

**Project Description:** Design Study 24198 (De Caussin) for a revised project at Carmelo Street 2 NE of 8th Avenue in the Single-Family Residential (R-1) District, previously approved under Design Study approval 23019, approved by the Planning Commission on August 9, 2023 via Resolution 2023-040-PC (with associated Building Permit 23519), now updated to include: replace all existing windows and add three additional window openings at the first story of the rear (east) elevation; replace a single door at the rear (east) elevation and install French doors within an expanded opening; install a new window opening at the second story of the rear (east) elevation; replace the existing wood front door and replace with a new wood door; install a new "eyebrow" roof about the entry door; change previously approved two-story interior chimney to a one-story exterior chimney at the south elevation; change previously approved wood balcony railing to wrought iron; add corbels under the cantilevered area of the second-story volume at the north elevation; increase dormer window massing by 3" all around to accommodate framing; revise exterior paint colors; and improve conditions in the City right of way per City Council Resolution 2024-037. The revised project as depicted in the plans prepared by IDG, dated September 27, 2024 and stamped approved on November 26, 2024, on file with the Carmel-by-the-Sea Community Planning and Building Department, is subject to the conditions of approval