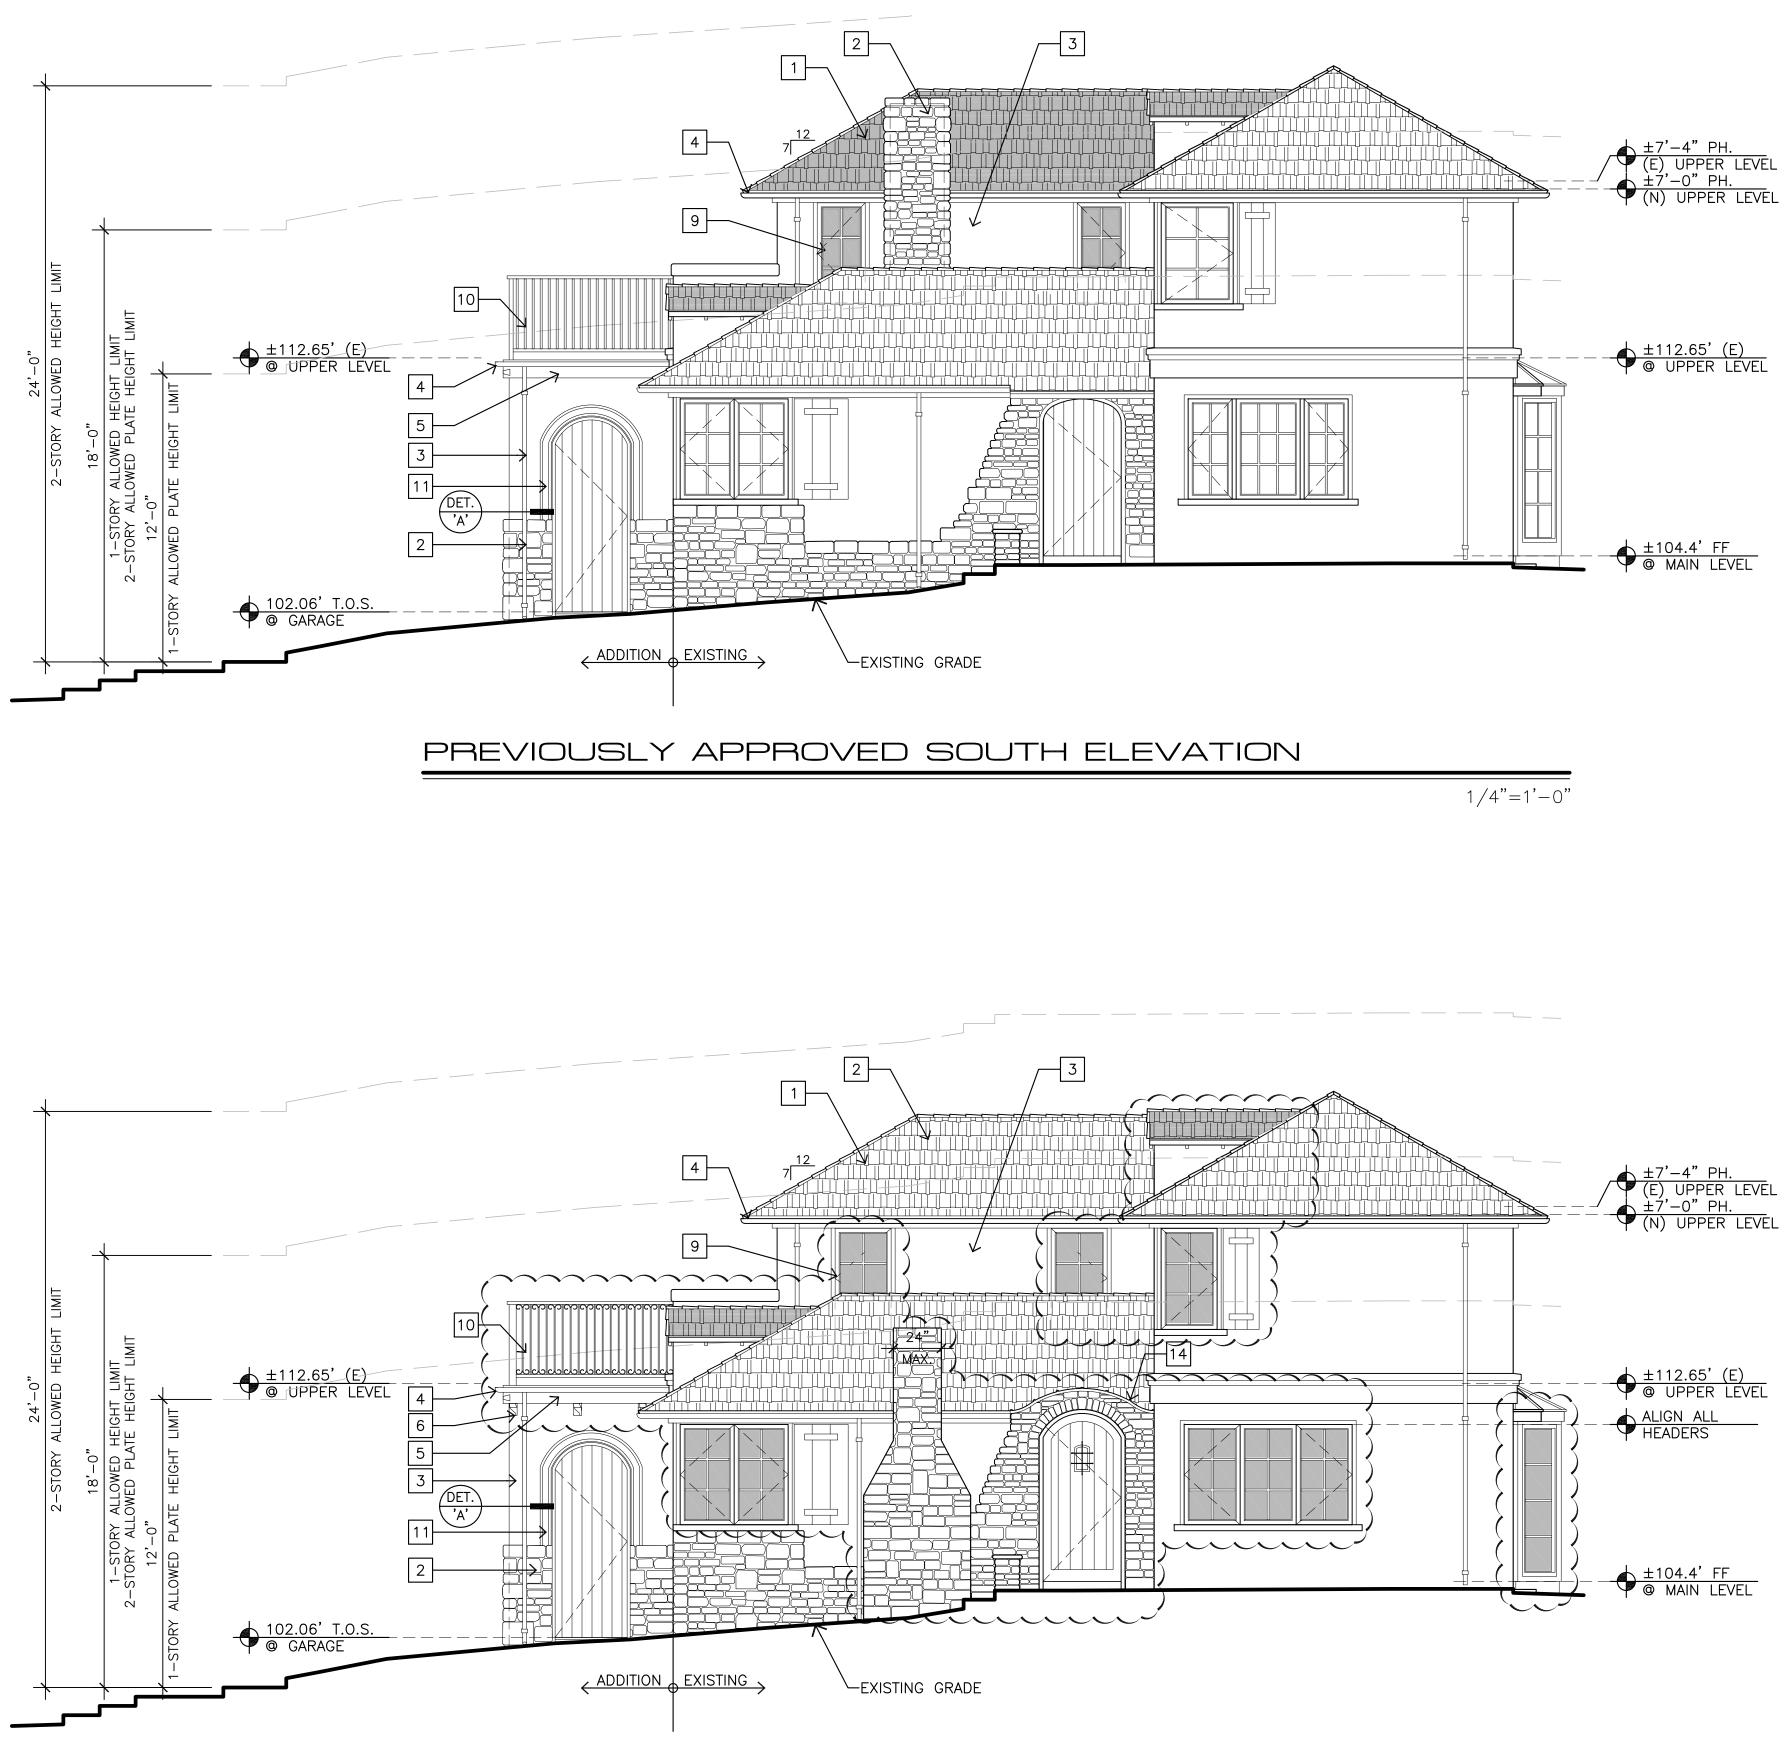

Applicant: IDG, Inc. - Amy Denney (Project Manager)

**Project Description:** Design Study 24198 (De Caussin) for a revised project at Carmelo Street 2 NE of 8th Avenue in the Single-Family Residential (R-1) District, previously approved under Design Study approval 23019, approved by the Planning Commission on August 9, 2023 via Resolution 2023-040-PC (with associated Building Permit 23519), now updated to include: replace all existing windows and add three additional window openings at the first story of the rear (east) elevation; replace a single door at the rear (east) elevation and install French doors within an expanded opening; install a new window opening at the second story of the rear (east) elevation; replace the existing wood front door and replace with a new wood door; install a new "eyebrow" roof about the entry door; change previously approved two-story interior chimney to a one-story exterior chimney at the south elevation; change previously approved wood balcony railing to wrought iron; add corbels under the cantilevered area of the second-story volume at the north elevation; increase dormer window massing by 3" all around to accommodate framing; revise exterior paint colors; and improve conditions in the City right of way per City Council Resolution 2024-037. The revised project as depicted in the plans prepared by IDG, dated September 27, 2024 and stamped approved on November 26, 2024, on file with the Carmel-by-the-Sea Community Planning and Building Department, is subject to the conditions of approval