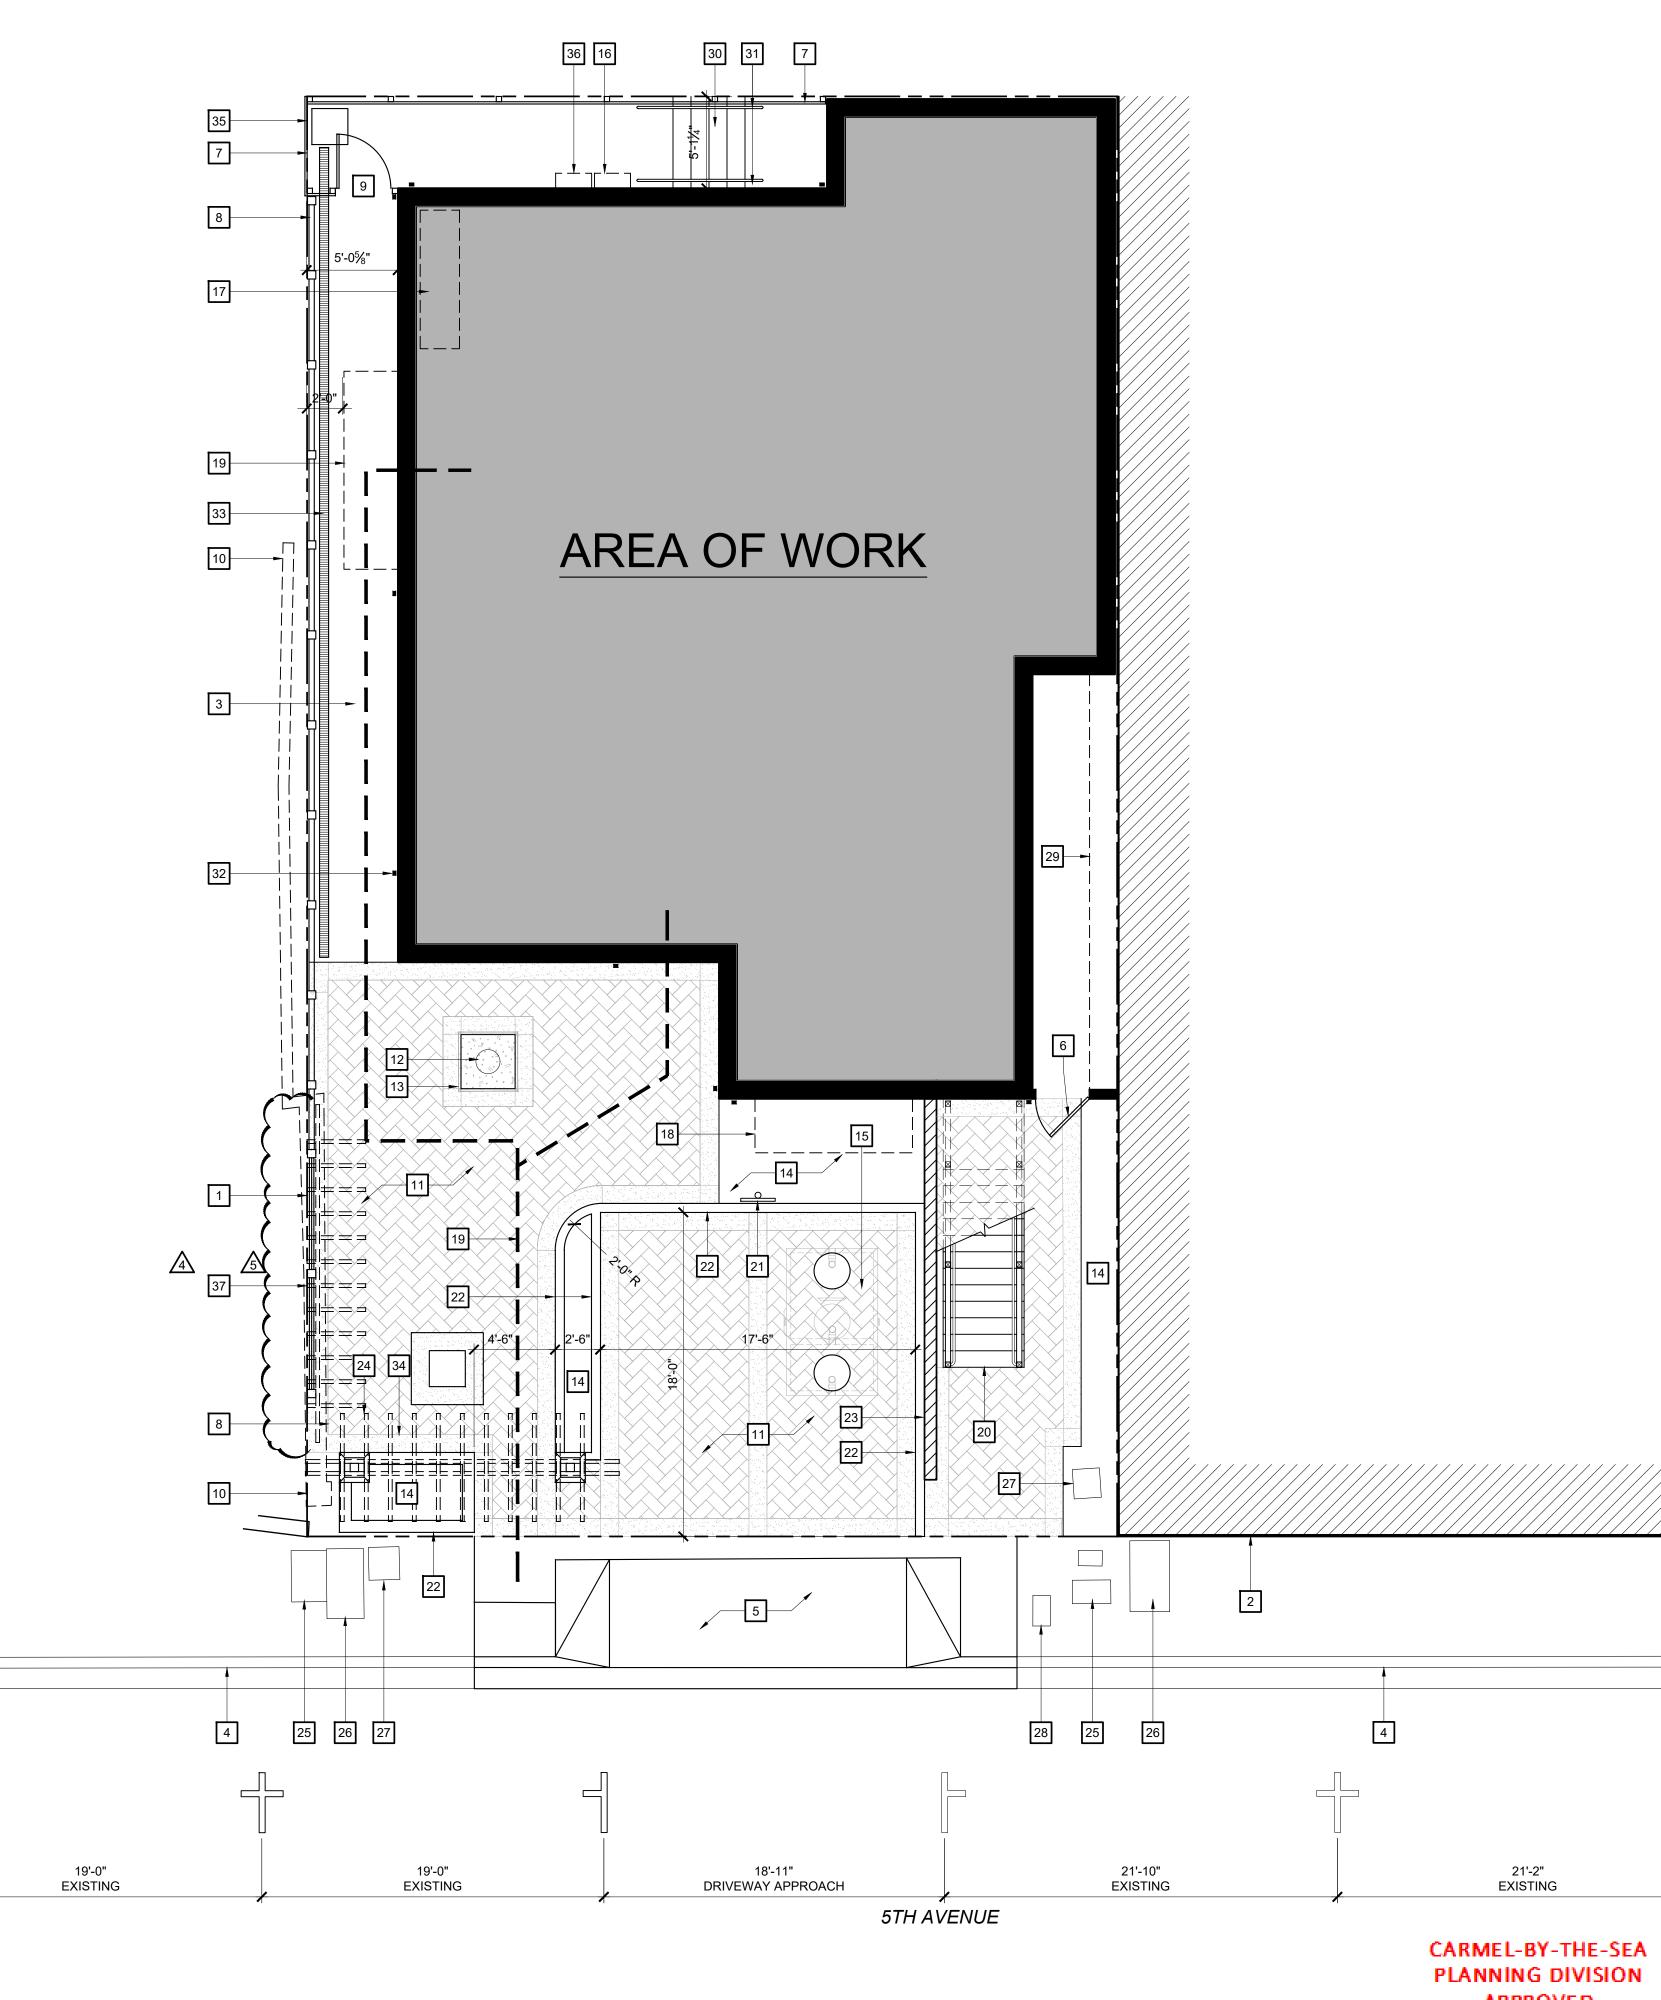

Planner: K. Wallace

|   | KEY NOTES                                                                                                                                                                                                           |                                                                                         | 55                                                                      |
|---|---------------------------------------------------------------------------------------------------------------------------------------------------------------------------------------------------------------------|-----------------------------------------------------------------------------------------|-------------------------------------------------------------------------|
|   | THE KEY NOTES THAT FOLLOW APPLY TO THE DRAWING(S) ON THIS SHEET ONLY. REFI<br>TO FOLLOWING SHEETS FOR NOTES THAT ARE APPLICABLE TO THOSE DRAWINGS.<br>NOTE: ALL KEYNOTE ITEMS ARE NEW WORK UNLESS OTHERWISE NOTTED. | ER                                                                                      |                                                                         |
|   | 1 PROPERTY LINE.                                                                                                                                                                                                    |                                                                                         |                                                                         |
|   | 2 EXISTING BUILDING.                                                                                                                                                                                                |                                                                                         | τά D'                                                                   |
|   | 3 EXISTING WALKWAY.                                                                                                                                                                                                 | WALD RUHN<br>ARCHITE                                                                    |                                                                         |
|   | 4 EXISTING CURB, GUTTER, & SIDEWALK.                                                                                                                                                                                |                                                                                         |                                                                         |
|   | 5 EXISTING DRIVEWAY.                                                                                                                                                                                                | 2340 GARDEN R<br>MONTEREY, CA                                                           |                                                                         |
|   | 6 EXISTING LATTICE GATE.                                                                                                                                                                                            | PHONE: 831.649                                                                          | .4642                                                                   |
|   | 7 EXISTING 6'-0" HIGH REDWOOD FENCE.                                                                                                                                                                                | FAX: 831.649.353<br>WWW.WRDARC                                                          |                                                                         |
|   | 8 EXISTING 3'-6" HIGH GUARD.<br>9 EXISTING 3'-0" WIDE x 6'-0" HIGH REDWOOD GATE.                                                                                                                                    | THE USE OF THE PLANS                                                                    |                                                                         |
|   | 10 EXISTING SITE RETAINING WALL.                                                                                                                                                                                    | RESTRICTED TO THE OR<br>THEY WERE PREPARE<br>THEREOF IS EXPRESSLY<br>REUSE, REPRODUCTIO | RIGINAL SITE FOR WHICH<br>ED, AND PUBLICATION<br>/ LIMITED TO SUCH USE. |
|   | 11 EXISTING PERMEABLE PAVERS.                                                                                                                                                                                       | ANY METHOD IN WH<br>PROHIBITED. TITLE<br>SPECIFICATIONS REMAIN                          | HOLE OR IN PART IS<br>TO THE PLANS AND<br>IS WITH THE ARCHITECT,        |
|   | 12 EXISTING MAGNOLIA TREE TO REMAIN.                                                                                                                                                                                | AND VISUAL CON<br>CONSTITUTES PRIMA F/<br>ACCEPTANCE OF TH                              | ACIE EVIDENCE OF THE                                                    |
|   | 13 EXISTING TREE WELL FENCE.                                                                                                                                                                                        |                                                                                         |                                                                         |
|   | 14 EXISTING PLANTING AREA.                                                                                                                                                                                          | A STATUTE                                                                               |                                                                         |
|   | 15 EXISTING GREASE INTERCEPTOR.                                                                                                                                                                                     | D ARCH                                                                                  | CH CH                                                                   |
|   | 16 EXISTING GAS METERS.                                                                                                                                                                                             | CISKIN SH                                                                               | 6                                                                       |
|   | 17 EXISTING ELECTRICAL METERS.                                                                                                                                                                                      | 17 CENT                                                                                 | * ST                                                                    |
|   | 18 EXISTING BALCONY ABOVE.                                                                                                                                                                                          |                                                                                         |                                                                         |
|   | 19 ACCESSIBLE PATH OF TRAVEL FROM PUBLIC WAY. PATH OF TRAVEL TO HAVE                                                                                                                                                |                                                                                         | ∞                                                                       |
|   | A MAXIMUM 5% RUNNING SLOPE AND MAXIMUM 1:48 CROSS SLOPE.                                                                                                                                                            |                                                                                         | APN# 010-136-018                                                        |
|   | 21 EXISTING RESERVED PARKING TENANT PARKING ONLY SIGN.                                                                                                                                                              |                                                                                         | 10-13                                                                   |
|   | 22 EXISTING STONE VENEER RAISED PLANTER WALL.                                                                                                                                                                       | Chez                                                                                    | Noir b                                                                  |
|   | 23 EXISTING STONE VENEER RETAINING WALL.                                                                                                                                                                            |                                                                                         |                                                                         |
|   | 24 EXISTING TRELLIS.                                                                                                                                                                                                |                                                                                         | STREETS<br>A.P.N.:                                                      |
|   | 25 EXISTING PG&E VAULT.                                                                                                                                                                                             |                                                                                         | REE<br>A.                                                               |
|   | 26 EXISTING TELECOM VAULT.                                                                                                                                                                                          |                                                                                         | S ST                                                                    |
|   | 27 EXISTING CATV VAULT.                                                                                                                                                                                             |                                                                                         | ORE                                                                     |
|   | 28 EXISTING WATER METER.                                                                                                                                                                                            |                                                                                         | EA<br>DOLORES                                                           |
|   | 29 LINE OF SECOND FLOOR ABOVE.                                                                                                                                                                                      |                                                                                         | JE BOURGEA<br>CARLOS & D                                                |
|   | 30 EXISTING CONCRETE STAIRS.                                                                                                                                                                                        |                                                                                         | JE BOU<br>CARLO                                                         |
|   | 31 EXISTING HANDRAIL.                                                                                                                                                                                               |                                                                                         | N CA                                                                    |
|   | 32 EXISTING DOWNSPOUT.                                                                                                                                                                                              |                                                                                         | . Moniql<br>Een San<br>Ia 93921                                         |
|   | 33 EXISTING TRENCH DRAIN.                                                                                                                                                                                           |                                                                                         |                                                                         |
|   | 34 EXISTING FLUSH CONCRETE CURB.                                                                                                                                                                                    | NOIR                                                                                    | N BLACK & M<br>IUE BETWEEI<br>CALIFORNIA                                |
|   | 35 EXISTING DROP INLET & SUMP.                                                                                                                                                                                      |                                                                                         | N BL<br>UE E<br>CALI                                                    |
|   | 36 NEW ELECTRICAL PANEL - SEE ELECTRICAL PLANS.                                                                                                                                                                     | HEZ                                                                                     | THAN<br>VEN                                                             |
| Ľ | 37 NEW TRELLIS - SEE SHEET A830.                                                                                                                                                                                    | H H                                                                                     | JONATHAN BLACK 8<br>5TH AVENUE BETWI<br>CARMEL, CALIFORN                |
|   |                                                                                                                                                                                                                     |                                                                                         | 0 I G                                                                   |
|   |                                                                                                                                                                                                                     | JOB NO.:                                                                                |                                                                         |
|   |                                                                                                                                                                                                                     | 21100                                                                                   |                                                                         |
|   |                                                                                                                                                                                                                     | PRINT DATE:<br>PLOT DATE:                                                               | 6.1.2022                                                                |
|   |                                                                                                                                                                                                                     | DRAWN BY:                                                                               | RS                                                                      |
|   |                                                                                                                                                                                                                     | CHECKED BY:                                                                             | KT                                                                      |
|   |                                                                                                                                                                                                                     | SET ISSUED:                                                                             |                                                                         |
|   |                                                                                                                                                                                                                     | 08.30.2021 75%<br>09.10.2021 BLD                                                        |                                                                         |
|   |                                                                                                                                                                                                                     | 11.02.2021 BLD                                                                          |                                                                         |
| Π |                                                                                                                                                                                                                     | 12.02.2021 BLD<br>12.16.2021 BLD                                                        |                                                                         |
|   | GENERAL NOTES                                                                                                                                                                                                       | 04.06.2022 TR                                                                           | ELLIS                                                                   |
|   |                                                                                                                                                                                                                     | <u>5</u> 06.01.2022 TRI                                                                 | ELLIS RESUB.                                                            |
|   | 1. BUILDING ADDRESS SHALL BE PROVIDED ON THE BUILDING IN SUCH A POSITION<br>AS TO BE PLAINLY VISIBLE AND LEGIBLE FROM THE STREET PER CBC SECTION                                                                    |                                                                                         |                                                                         |
| 1 | 502.1.                                                                                                                                                                                                              | SHEET NAME:                                                                             |                                                                         |
|   |                                                                                                                                                                                                                     |                                                                                         |                                                                         |
|   |                                                                                                                                                                                                                     |                                                                                         |                                                                         |
|   |                                                                                                                                                                                                                     | SITE PL                                                                                 | AN                                                                      |
|   |                                                                                                                                                                                                                     | SHEET NO .:                                                                             |                                                                         |
|   |                                                                                                                                                                                                                     | A1                                                                                      | $\sim$                                                                  |
|   |                                                                                                                                                                                                                     |                                                                                         |                                                                         |