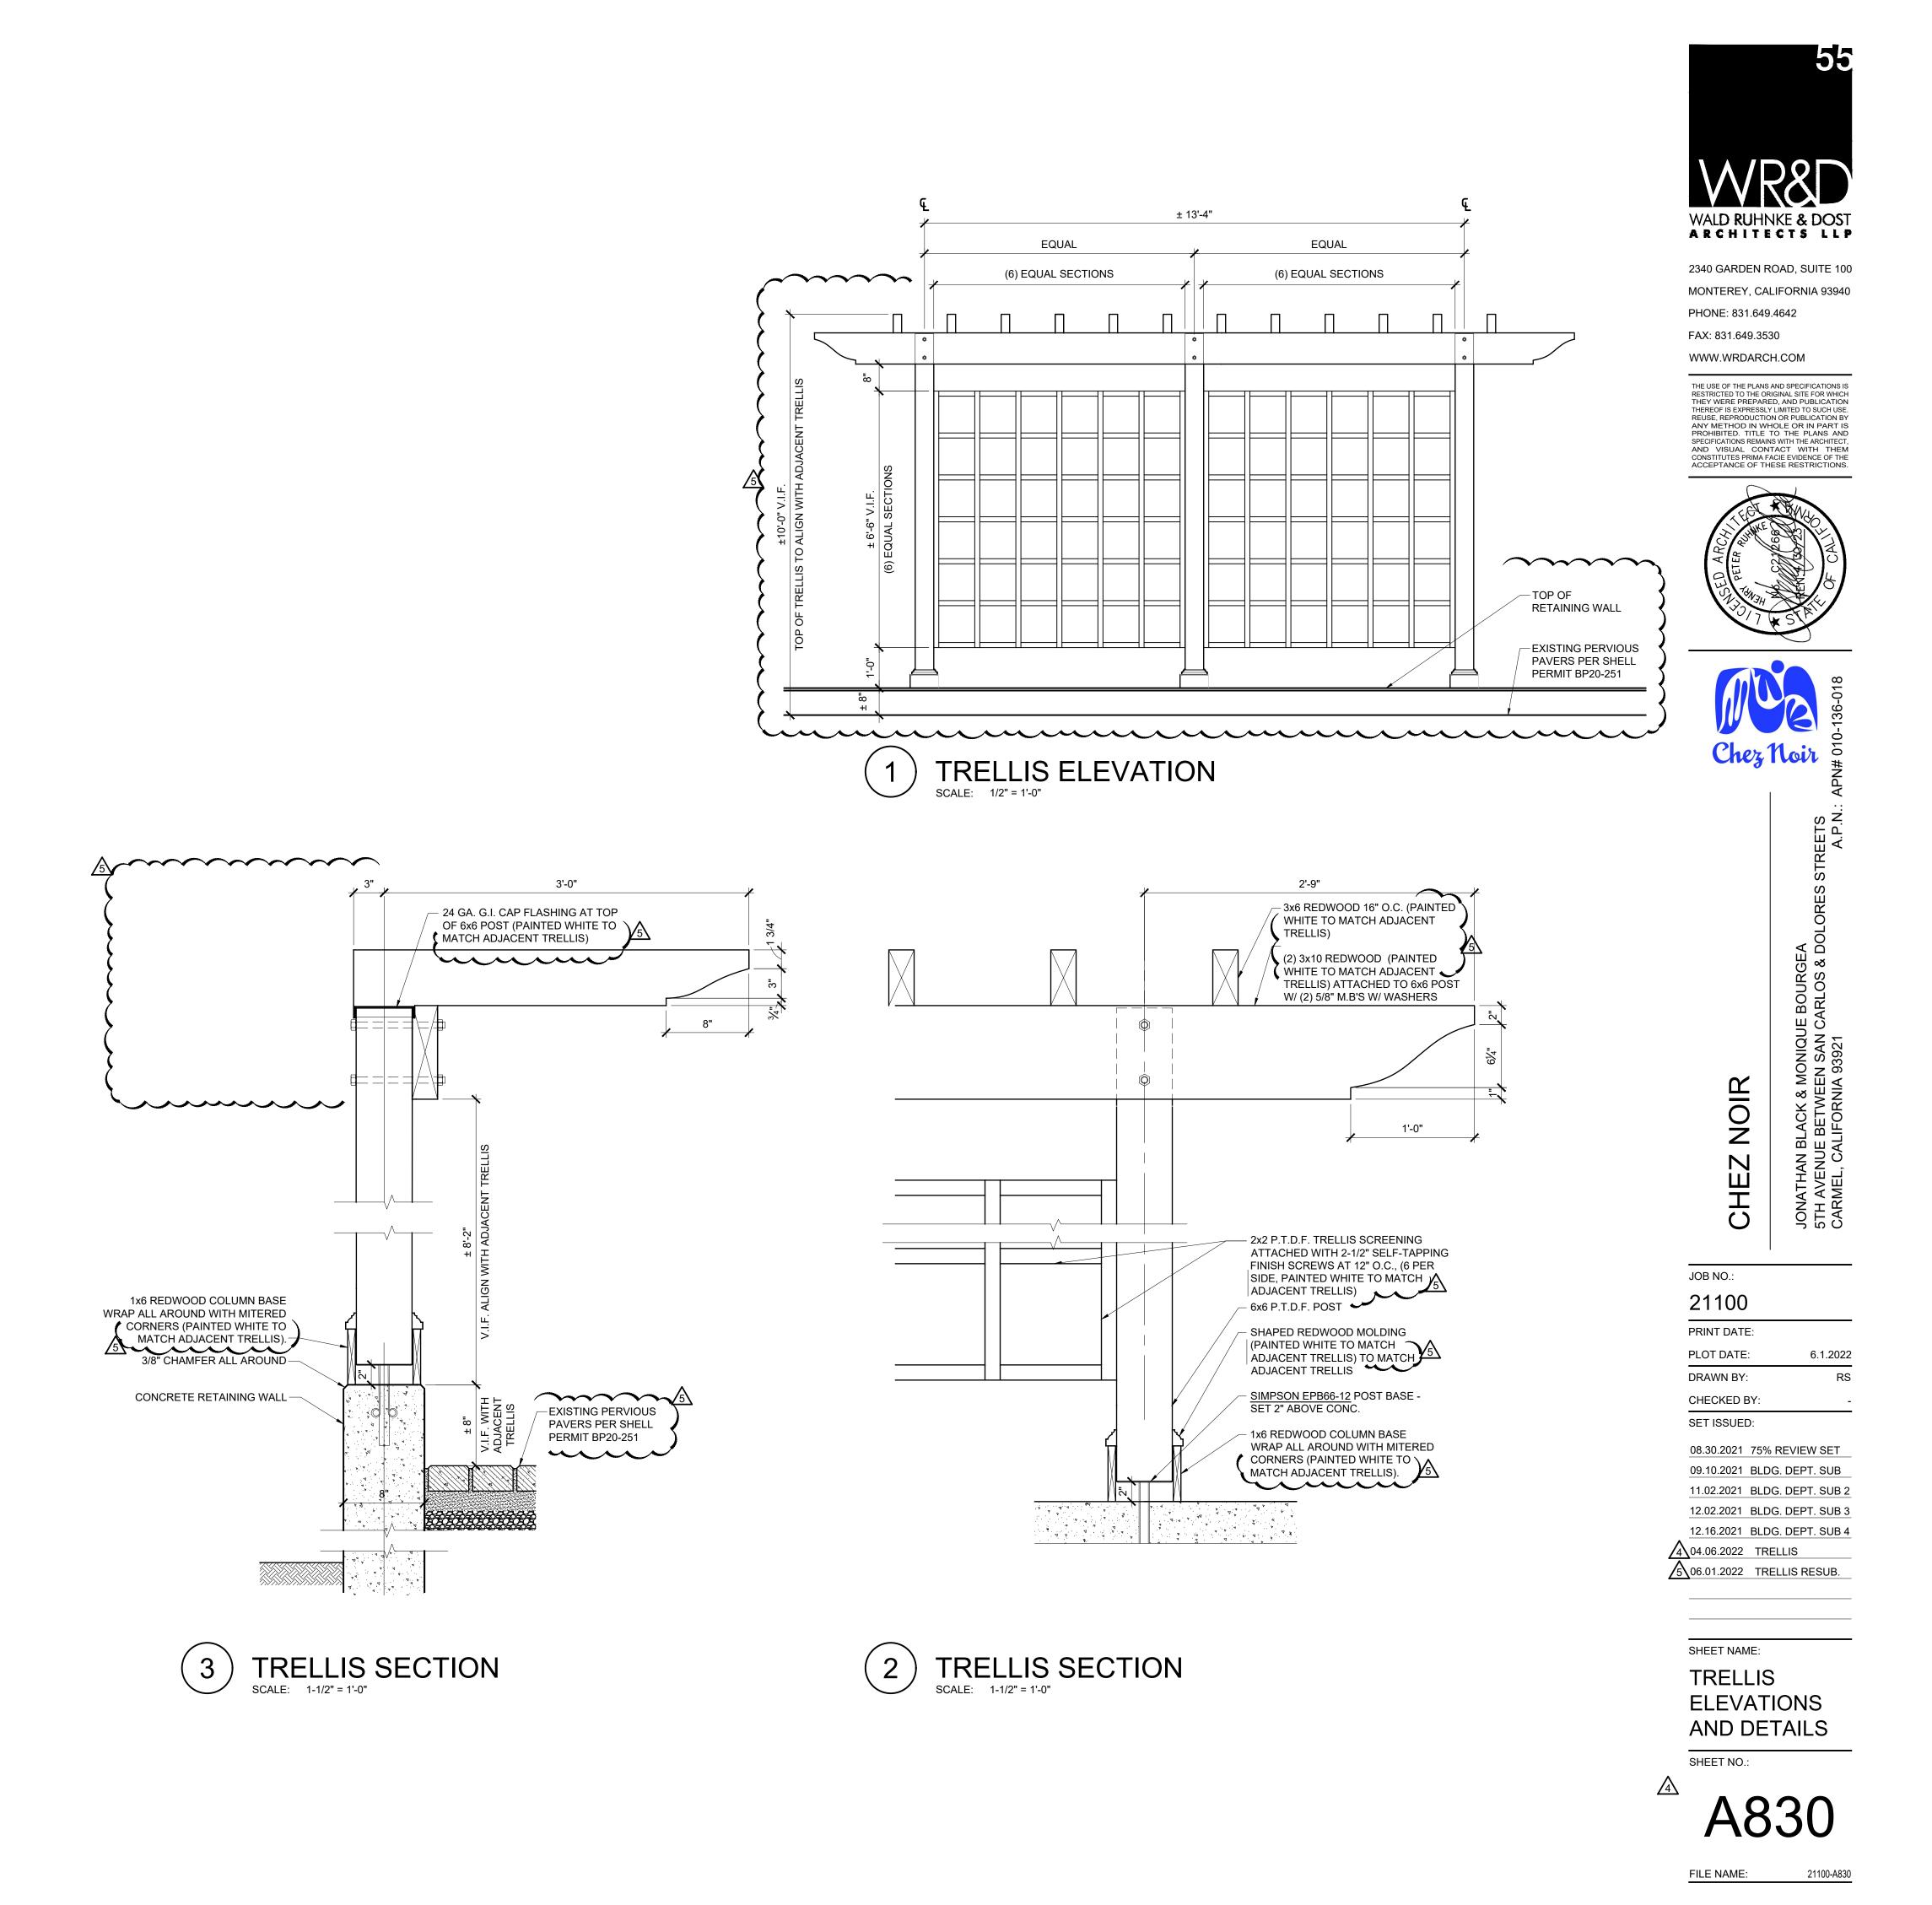

Applicant: Ken Turgen

**Project Description:** Second outdoor patio trellis associated with the commercial use on the lower level of the building.

| Can this project be appealed to the Coastal Commission? Yes $\Box$ No | Coastal Commission? Yes 🗆 No 🗹 |
|-----------------------------------------------------------------------|--------------------------------|
|-----------------------------------------------------------------------|--------------------------------|

|     | Special Conditions                                                                         |              |
|-----|--------------------------------------------------------------------------------------------|--------------|
| 8.  | Building Permit Revision. Approval of a revision to BP 21-409 shall be obtained from the   | $\checkmark$ |
|     | Building Department prior to commencement of work.                                         |              |
| 9.  | Conditions of Approval. These conditions of approval shall be printed on a full-size sheet | $\checkmark$ |
|     | and included with the construction plan set submitted to the Building Safety Division.     |              |
| 10. | Lighting. This approval does not authorize the approval of lighting on or attached to the  | $\checkmark$ |
|     | trellis.                                                                                   |              |

Planner: K. Wallace

|   | KEY NOTES                                                                                                                                                                                                           |                                                                                         | 55                                                                      |
|---|---------------------------------------------------------------------------------------------------------------------------------------------------------------------------------------------------------------------|-----------------------------------------------------------------------------------------|-------------------------------------------------------------------------|
|   | THE KEY NOTES THAT FOLLOW APPLY TO THE DRAWING(S) ON THIS SHEET ONLY. REFI<br>TO FOLLOWING SHEETS FOR NOTES THAT ARE APPLICABLE TO THOSE DRAWINGS.<br>NOTE: ALL KEYNOTE ITEMS ARE NEW WORK UNLESS OTHERWISE NOTTED. | ER                                                                                      |                                                                         |
|   | 1 PROPERTY LINE.                                                                                                                                                                                                    |                                                                                         |                                                                         |
|   | 2 EXISTING BUILDING.                                                                                                                                                                                                |                                                                                         | τά D'                                                                   |
|   | 3 EXISTING WALKWAY.                                                                                                                                                                                                 | WALD RUHN<br>ARCHITE                                                                    |                                                                         |
|   | 4 EXISTING CURB, GUTTER, & SIDEWALK.                                                                                                                                                                                |                                                                                         |                                                                         |
|   | 5 EXISTING DRIVEWAY.                                                                                                                                                                                                | 2340 GARDEN R<br>MONTEREY, CA                                                           |                                                                         |
|   | 6 EXISTING LATTICE GATE.                                                                                                                                                                                            | PHONE: 831.649                                                                          | .4642                                                                   |
|   | 7 EXISTING 6'-0" HIGH REDWOOD FENCE.                                                                                                                                                                                | FAX: 831.649.353<br>WWW.WRDARC                                                          |                                                                         |
|   | 8 EXISTING 3'-6" HIGH GUARD.<br>9 EXISTING 3'-0" WIDE x 6'-0" HIGH REDWOOD GATE.                                                                                                                                    | THE USE OF THE PLANS                                                                    |                                                                         |
|   | 10 EXISTING SITE RETAINING WALL.                                                                                                                                                                                    | RESTRICTED TO THE OR<br>THEY WERE PREPARE<br>THEREOF IS EXPRESSLY<br>REUSE, REPRODUCTIO | RIGINAL SITE FOR WHICH<br>ED, AND PUBLICATION<br>/ LIMITED TO SUCH USE. |
|   | 11 EXISTING PERMEABLE PAVERS.                                                                                                                                                                                       | ANY METHOD IN WH<br>PROHIBITED. TITLE<br>SPECIFICATIONS REMAIN                          | HOLE OR IN PART IS<br>TO THE PLANS AND<br>IS WITH THE ARCHITECT,        |
|   | 12 EXISTING MAGNOLIA TREE TO REMAIN.                                                                                                                                                                                | AND VISUAL CON<br>CONSTITUTES PRIMA F/<br>ACCEPTANCE OF TH                              | ACIE EVIDENCE OF THE                                                    |
|   | 13 EXISTING TREE WELL FENCE.                                                                                                                                                                                        |                                                                                         |                                                                         |
|   | 14 EXISTING PLANTING AREA.                                                                                                                                                                                          | A STATUTE                                                                               |                                                                         |
|   | 15 EXISTING GREASE INTERCEPTOR.                                                                                                                                                                                     | D ARCH                                                                                  | CH CH                                                                   |
|   | 16 EXISTING GAS METERS.                                                                                                                                                                                             | CISKIN SH                                                                               | 6                                                                       |
|   | 17 EXISTING ELECTRICAL METERS.                                                                                                                                                                                      | 17 CENT                                                                                 | * ST                                                                    |
|   | 18 EXISTING BALCONY ABOVE.                                                                                                                                                                                          |                                                                                         |                                                                         |
|   | 19 ACCESSIBLE PATH OF TRAVEL FROM PUBLIC WAY. PATH OF TRAVEL TO HAVE                                                                                                                                                |                                                                                         | ∞                                                                       |
|   | A MAXIMUM 5% RUNNING SLOPE AND MAXIMUM 1:48 CROSS SLOPE.                                                                                                                                                            |                                                                                         | APN# 010-136-018                                                        |
|   | 21 EXISTING RESERVED PARKING TENANT PARKING ONLY SIGN.                                                                                                                                                              |                                                                                         | 10-13                                                                   |
|   | 22 EXISTING STONE VENEER RAISED PLANTER WALL.                                                                                                                                                                       | Chez                                                                                    | Noir b                                                                  |
|   | 23 EXISTING STONE VENEER RETAINING WALL.                                                                                                                                                                            |                                                                                         |                                                                         |
|   | 24 EXISTING TRELLIS.                                                                                                                                                                                                |                                                                                         | STREETS<br>A.P.N.:                                                      |
|   | 25 EXISTING PG&E VAULT.                                                                                                                                                                                             |                                                                                         | REE<br>A.                                                               |
|   | 26 EXISTING TELECOM VAULT.                                                                                                                                                                                          |                                                                                         | S ST                                                                    |
|   | 27 EXISTING CATV VAULT.                                                                                                                                                                                             |                                                                                         | ORE                                                                     |
|   | 28 EXISTING WATER METER.                                                                                                                                                                                            |                                                                                         | EA<br>DOLORES                                                           |
|   | 29 LINE OF SECOND FLOOR ABOVE.                                                                                                                                                                                      |                                                                                         | JE BOURGEA<br>CARLOS & D                                                |
|   | 30 EXISTING CONCRETE STAIRS.                                                                                                                                                                                        |                                                                                         | JE BOU<br>CARLO                                                         |
|   | 31 EXISTING HANDRAIL.                                                                                                                                                                                               |                                                                                         | N CA                                                                    |
|   | 32 EXISTING DOWNSPOUT.                                                                                                                                                                                              |                                                                                         | . Moniql<br>Een San<br>Ia 93921                                         |
|   | 33 EXISTING TRENCH DRAIN.                                                                                                                                                                                           |                                                                                         |                                                                         |
|   | 34 EXISTING FLUSH CONCRETE CURB.                                                                                                                                                                                    | NOIR                                                                                    | N BLACK & M<br>IUE BETWEEI<br>CALIFORNIA                                |
|   | 35 EXISTING DROP INLET & SUMP.                                                                                                                                                                                      |                                                                                         | N BL<br>UE E<br>CALI                                                    |
|   | 36 NEW ELECTRICAL PANEL - SEE ELECTRICAL PLANS.                                                                                                                                                                     | HEZ                                                                                     | THAN<br>VEN                                                             |
| Ľ | 37 NEW TRELLIS - SEE SHEET A830.                                                                                                                                                                                    | H H                                                                                     | JONATHAN BLACK 8<br>5TH AVENUE BETWI<br>CARMEL, CALIFORN                |
|   |                                                                                                                                                                                                                     |                                                                                         | 0 I G                                                                   |
|   |                                                                                                                                                                                                                     | JOB NO.:                                                                                |                                                                         |
|   |                                                                                                                                                                                                                     | 21100                                                                                   |                                                                         |
|   |                                                                                                                                                                                                                     | PRINT DATE:<br>PLOT DATE:                                                               | 6.1.2022                                                                |
|   |                                                                                                                                                                                                                     | DRAWN BY:                                                                               | RS                                                                      |
|   |                                                                                                                                                                                                                     | CHECKED BY:                                                                             | KT                                                                      |
|   |                                                                                                                                                                                                                     | SET ISSUED:                                                                             |                                                                         |
|   |                                                                                                                                                                                                                     | 08.30.2021 75%<br>09.10.2021 BLD                                                        |                                                                         |
|   |                                                                                                                                                                                                                     | 11.02.2021 BLD                                                                          |                                                                         |
| Π |                                                                                                                                                                                                                     | 12.02.2021 BLD<br>12.16.2021 BLD                                                        |                                                                         |
|   | GENERAL NOTES                                                                                                                                                                                                       | 04.06.2022 TR                                                                           | ELLIS                                                                   |
|   |                                                                                                                                                                                                                     | <u>5</u> 06.01.2022 TRI                                                                 | ELLIS RESUB.                                                            |
|   | 1. BUILDING ADDRESS SHALL BE PROVIDED ON THE BUILDING IN SUCH A POSITION<br>AS TO BE PLAINLY VISIBLE AND LEGIBLE FROM THE STREET PER CBC SECTION                                                                    |                                                                                         |                                                                         |
| 1 | 502.1.                                                                                                                                                                                                              | SHEET NAME:                                                                             |                                                                         |
|   |                                                                                                                                                                                                                     |                                                                                         |                                                                         |
|   |                                                                                                                                                                                                                     |                                                                                         |                                                                         |
|   |                                                                                                                                                                                                                     | SITE PL                                                                                 | AN                                                                      |
|   |                                                                                                                                                                                                                     | SHEET NO .:                                                                             |                                                                         |
|   |                                                                                                                                                                                                                     | A1                                                                                      | $\sim$                                                                  |
|   |                                                                                                                                                                                                                     |                                                                                         |                                                                         |