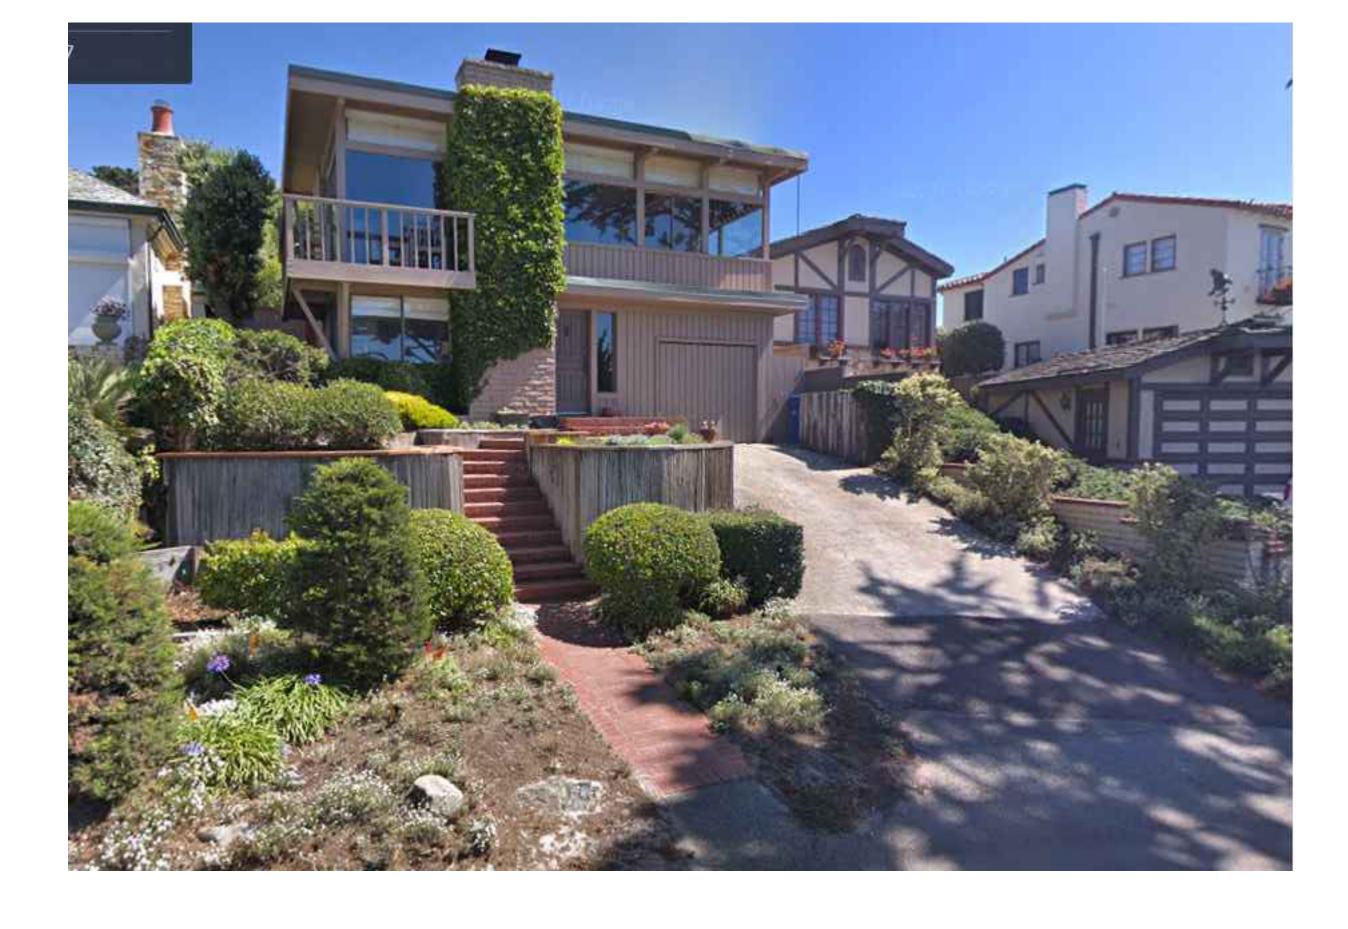

**Owner Name: MORTEN ELISABETH S** 

Case Planner: Evan Kort, Associate Planner

Date Posted:

**Date Approved:** 06/22/2022

Project Location: Scenic Road 2 SW of 8th

APN #: 010301029000 BLOCK/LOT: A1/LOT 2 EXC E 100 FT & 61 FT BY 5 FT STRIP OF LOT 3

Applicant: Noel McNamee

**Project Description:** This approval of Design Study (DS 22-130, Morten) authorizes amendments to an existing Design Study Approval (DS 18-445, Morten) for alterations to an existing single-family residence located on Scenic Road 2 SW of 8th in the Single Family Residential (R-1) District with an active building permit (BP 19-680). The modifications approved under this Design Study include: 1. Material changes to the front retaining walls. No shape or height change are proposed, however, the wall will be changed from the previously approved CMU block with wood pickets to a 6" wide board formed concrete retaining wall in an earth tone color. The project shall be consistent with the plans prepared by WR&D Architects dated approved by Community Planning & Building Department on June 22, 2022, unless modified by the conditions of approval contained herein.