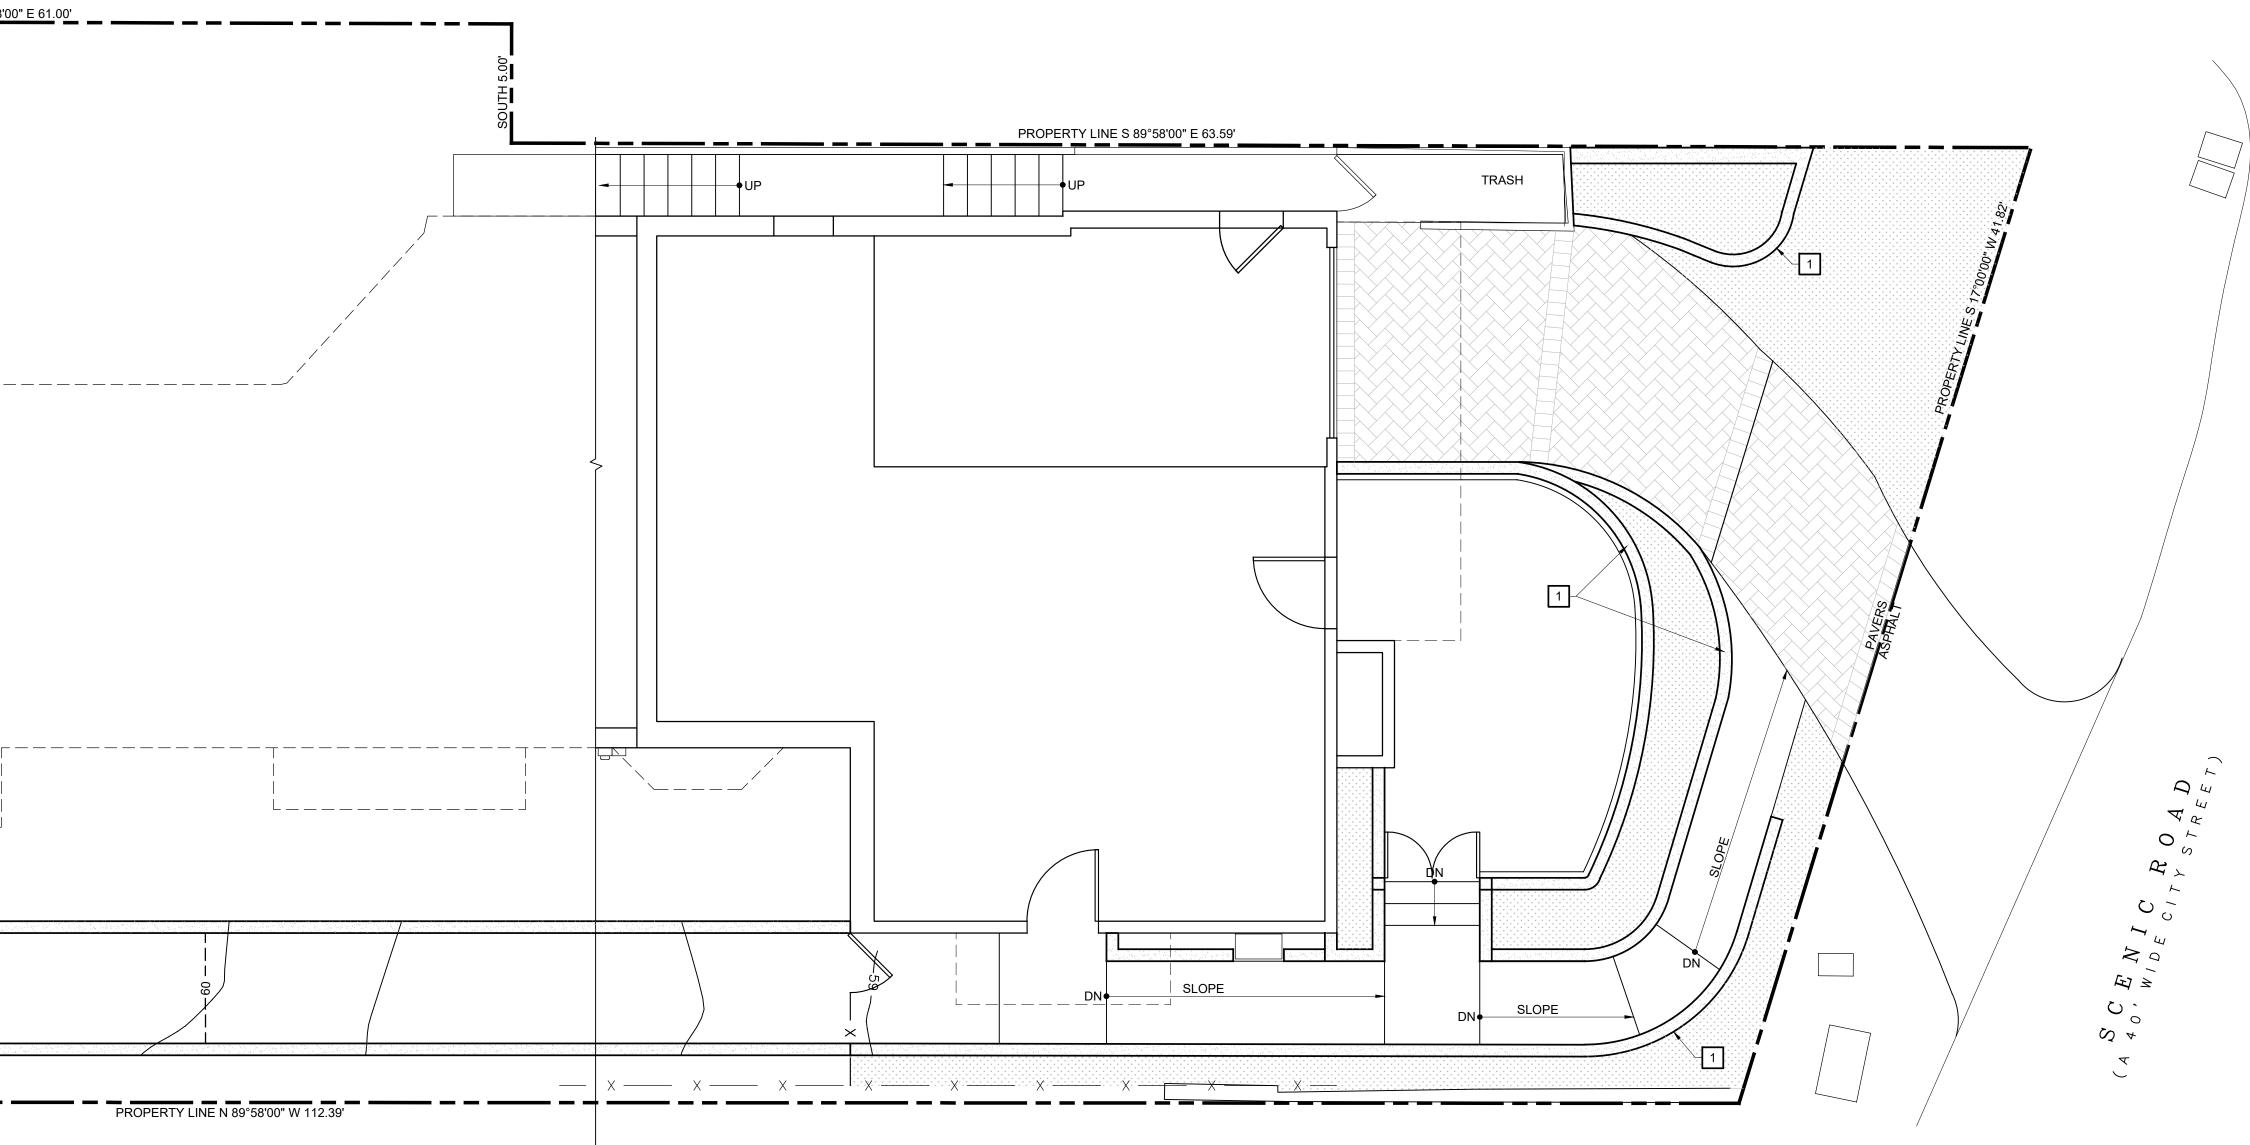

|



2340 GARDEN ROAD, SUITE 100 MONTEREY, CALIFORNIA 93940 PHONE: 831.649.4642

FAX: 831.649.3530

WWW.WRDARCH.COM

THE USE OF THE PLANS AND SPECIFICATIONS I THE USE OF THE PLANS AND SPECIFICATIONS IS RESTRICTED TO THE ORIGINAL SITE FOR WHICH THEY WERE PREPARED, AND PUBLICATION THEREOF IS EXPRESSLY LIMITED TO SUCH USE. REUSE, REPRODUCTION OR PUBLICATION BY ANY METHOD IN WHOLE OR IN PART IS PROHIBITED. TITLE TO THE PLANS AND SPECIFICATIONS REMAINS WITH THE ARCHITECT, AND VISUAL CONTACT WITH THEM CONSTITUTES PRIMA FACIE EVIDENCE OF THE ACCEPTANCE OF THESE RESTRICTIONS.





SHEET NAME





16053.2-A001-DS FILE NAME .:

PROPERTY LINE S 89°58'00" E 61.00' \_\_\_\_\_/ 





THE KEY NOTES THAT FOLLOW APPLY TO THE DRAWING(S) ON THIS SHEET ONLY. REFER TO FOLLOWING SHEETS FOR NOTES THAT ARE APPLICABLE TO THOSE DRAWINGS. Image: The sector of the sec





2340 GARDEN ROAD, SUITE 100 MONTEREY, CALIFORNIA 93940 PHONE: 831.649.4642

FAX: 831.649.3530 WWW.WRDARCH.COM

THE USE OF THE PLANS AND SPECIFICATIONS IS RESTRICTED TO THE ORIGINAL SITE FOR WHICH THEY WERE PREPARED, AND PUBLICATION THEREOF IS EXPRESSLY LIMITED TO SUCH USE. REUSE, REPRODUCTION OR PUBLICATION BY ANY METHOD IN WHOLE OR IN PART IS PROHIBITED. TITLE TO THE PLANS AND SPECIFICATIONS REMAINS WITH THE ARCHITECT, AND VISUAL CONTACT WITH THEM CONSTITUTES PRIMA FACIE EVIDENCE OF THE ACCEPTANCE OF THESE RESTRICTIONS.

\_\_\_\_\_









2 PROPOSED - PARTIAL EXTERIOR ELEVATION - NORTH



PROPOSED ELEVATION