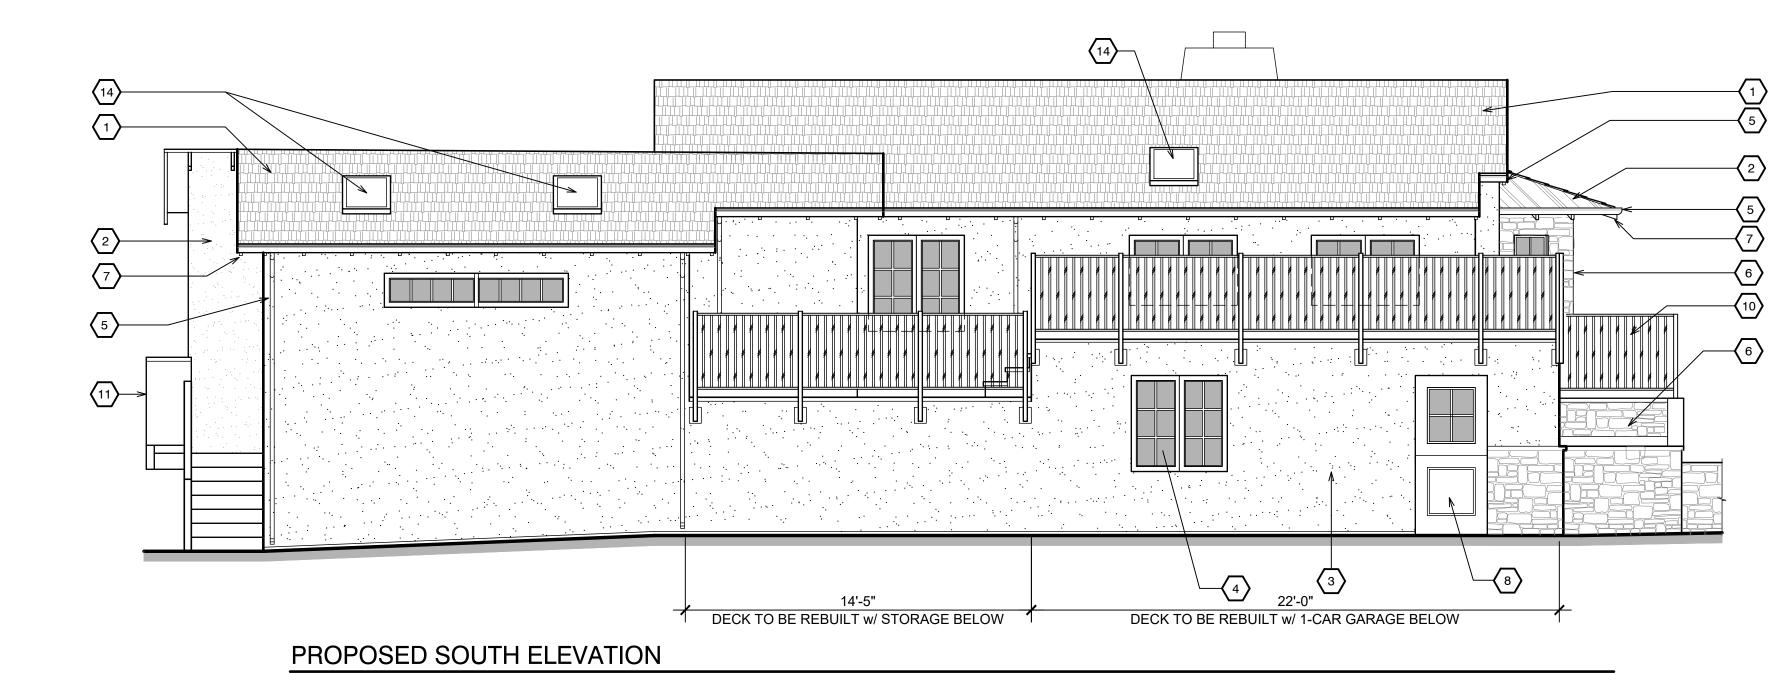

#### **EXTERIOR FINISH MATERIALS:**

| ROOF:         |
|---------------|
| STUCCO:       |
| WINDOWS:      |
| DOORS:        |
| RAFTER TAILS: |
|               |

WESTERN BLENDED PRODUCTS, ACRYLIC SMOOTHI FINISH IN WHEAT 976 MARVIN 'ULTIMATE' ALUMINUM CLAD IN SUEDE

MAHOGANY WOOD, STAINED SEMI TRANSPARENT IN ROYAL MAHOGANY

GAF, TIMBERLINE HDZ IN BARKWOOD COLOR

#### ✓ SHEET NOTES:

SCALE: 1/4" = 1'-0"

- 1. NEW ASPHALT SHINGLE ROOFING (TYP)
- 2. NEW COPPER ROOF
- 3. NEW CEMENT PLASTER
- 4. NEW PAINTED ALUMINUM CLAD WOOD WINDOWS (TYP)
- 5. NEW HALF-ROUND COPPER GUTTERS & ROUND RAIN LEADERS (TYP)
- 6. NEW CARMEL STONE VENEER
- 7. STAINED EXPOSED WOOD RAFTER TAILS (TYP)
- 8. NEW STAINED WOOD DOOR
- 9. NEW STAINED WOOD CARRIAGE STYLE SWING GARAGE DOOR
- 10. NEW DARK BRONZE FINISH ALUMINUM RAILING w/ DECORATIVE KNUCKLES (TYP)
- 11. NEW STAINED REDWOOD DECK & RAILING
- 12. NEW PAINTED ALUMINUM CLAD WOOD SLIDING GLASS DOOR
- 13. NEW PAINTED ATTIC VENT w/ WROUGHT IRON DECORATIVE GRILLE
- 14. NEW FLAT GLASS SKYLIGHT, DARK BRONZE ALUMINUM FRAME