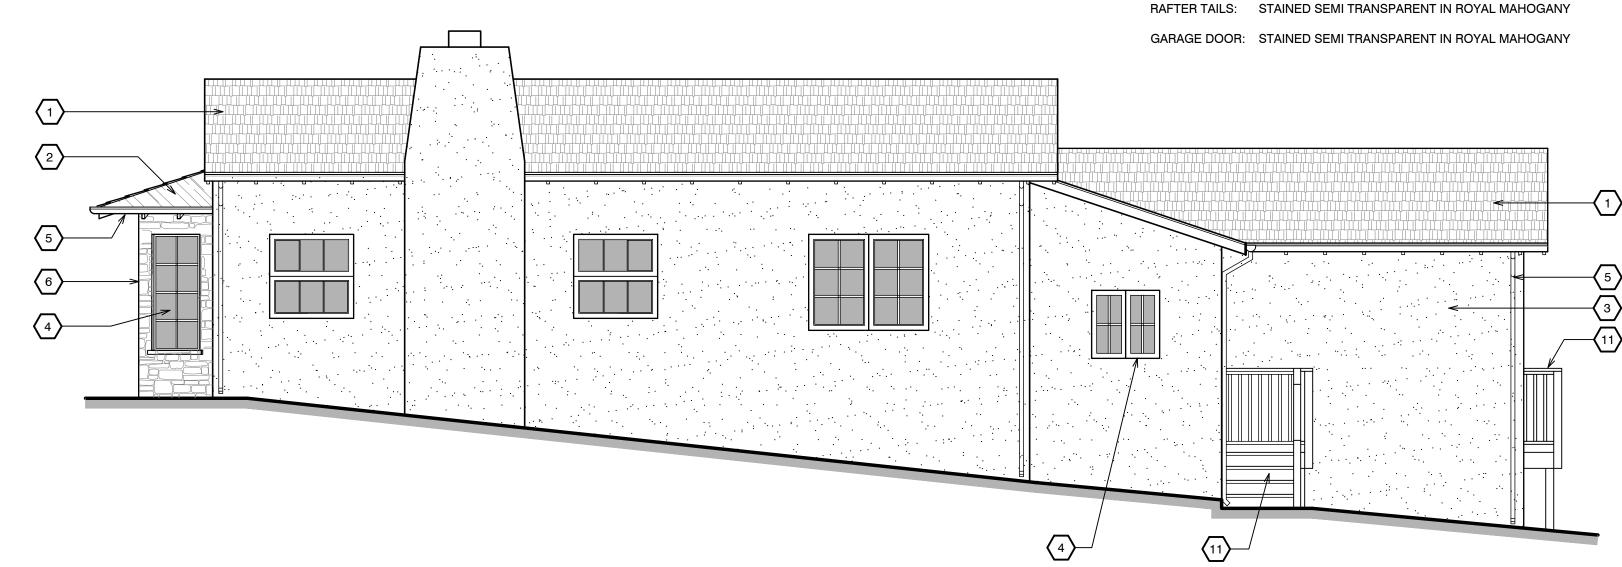

#### **EXTERIOR FINISH MATERIALS:**

| ROOF:         |
|---------------|
| STUCCO:       |
| WINDOWS:      |
| DOORS:        |
| RAFTER TAILS: |
|               |

WESTERN BLENDED PRODUCTS, ACRYLIC SMOOTHI FINISH IN WHEAT 976 MARVIN 'ULTIMATE' ALUMINUM CLAD IN SUEDE

MAHOGANY WOOD, STAINED SEMI TRANSPARENT IN ROYAL MAHOGANY

GAF, TIMBERLINE HDZ IN BARKWOOD COLOR

#### ✓ SHEET NOTES:

SCALE: 1/4" = 1'-0"

- 1. NEW ASPHALT SHINGLE ROOFING (TYP)
- 2. NEW COPPER ROOF
- 3. NEW CEMENT PLASTER
- 4. NEW PAINTED ALUMINUM CLAD WOOD WINDOWS (TYP)
- 5. NEW HALF-ROUND COPPER GUTTERS & ROUND RAIN LEADERS (TYP)
- 6. NEW CARMEL STONE VENEER
- 7. STAINED EXPOSED WOOD RAFTER TAILS (TYP)
- 8. NEW STAINED WOOD DOOR
- 9. NEW STAINED WOOD CARRIAGE STYLE SWING GARAGE DOOR
- 10. NEW DARK BRONZE FINISH ALUMINUM RAILING w/ DECORATIVE KNUCKLES (TYP)
- 11. NEW STAINED REDWOOD DECK & RAILING
- 12. NEW PAINTED ALUMINUM CLAD WOOD SLIDING GLASS DOOR
- 13. NEW PAINTED ATTIC VENT w/ WROUGHT IRON DECORATIVE GRILLE
- 14. NEW FLAT GLASS SKYLIGHT, DARK BRONZE ALUMINUM FRAME