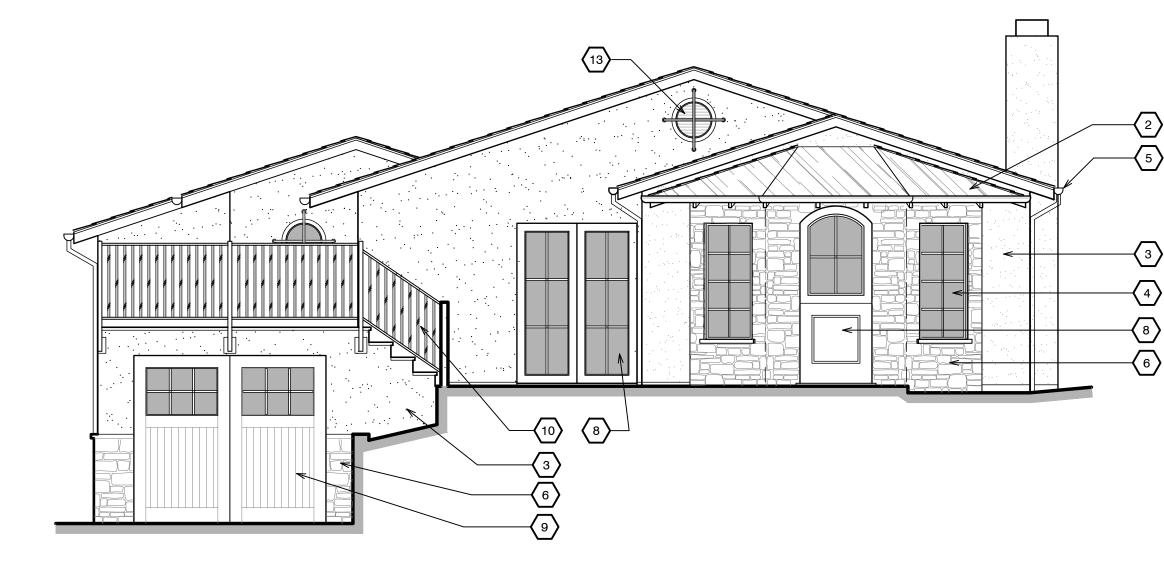

#### **EXTERIOR FINISH MATERIALS:**

| ROOF:         |
|---------------|
| STUCCO:       |
| WINDOWS:      |
| DOORS:        |
| RAFTER TAILS: |
|               |

WESTERN BLENDED PRODUCTS, ACRYLIC SMOOTHI FINISH IN WHEAT 976 MARVIN 'ULTIMATE' ALUMINUM CLAD IN SUEDE

MAHOGANY WOOD, STAINED SEMI TRANSPARENT IN ROYAL MAHOGANY

GAF, TIMBERLINE HDZ IN BARKWOOD COLOR

#### ✓ SHEET NOTES:

SCALE: 1/4" = 1'-0"

- 1. NEW ASPHALT SHINGLE ROOFING (TYP)
- 2. NEW COPPER ROOF
- 3. NEW CEMENT PLASTER
- 4. NEW PAINTED ALUMINUM CLAD WOOD WINDOWS (TYP)
- 5. NEW HALF-ROUND COPPER GUTTERS & ROUND RAIN LEADERS (TYP)
- 6. NEW CARMEL STONE VENEER
- 7. STAINED EXPOSED WOOD RAFTER TAILS (TYP)
- 8. NEW STAINED WOOD DOOR
- 9. NEW STAINED WOOD CARRIAGE STYLE SWING GARAGE DOOR
- 10. NEW DARK BRONZE FINISH ALUMINUM RAILING w/ DECORATIVE KNUCKLES (TYP)
- 11. NEW STAINED REDWOOD DECK & RAILING
- 12. NEW PAINTED ALUMINUM CLAD WOOD SLIDING GLASS DOOR
- 13. NEW PAINTED ATTIC VENT w/ WROUGHT IRON DECORATIVE GRILLE
- 14. NEW FLAT GLASS SKYLIGHT, DARK BRONZE ALUMINUM FRAME