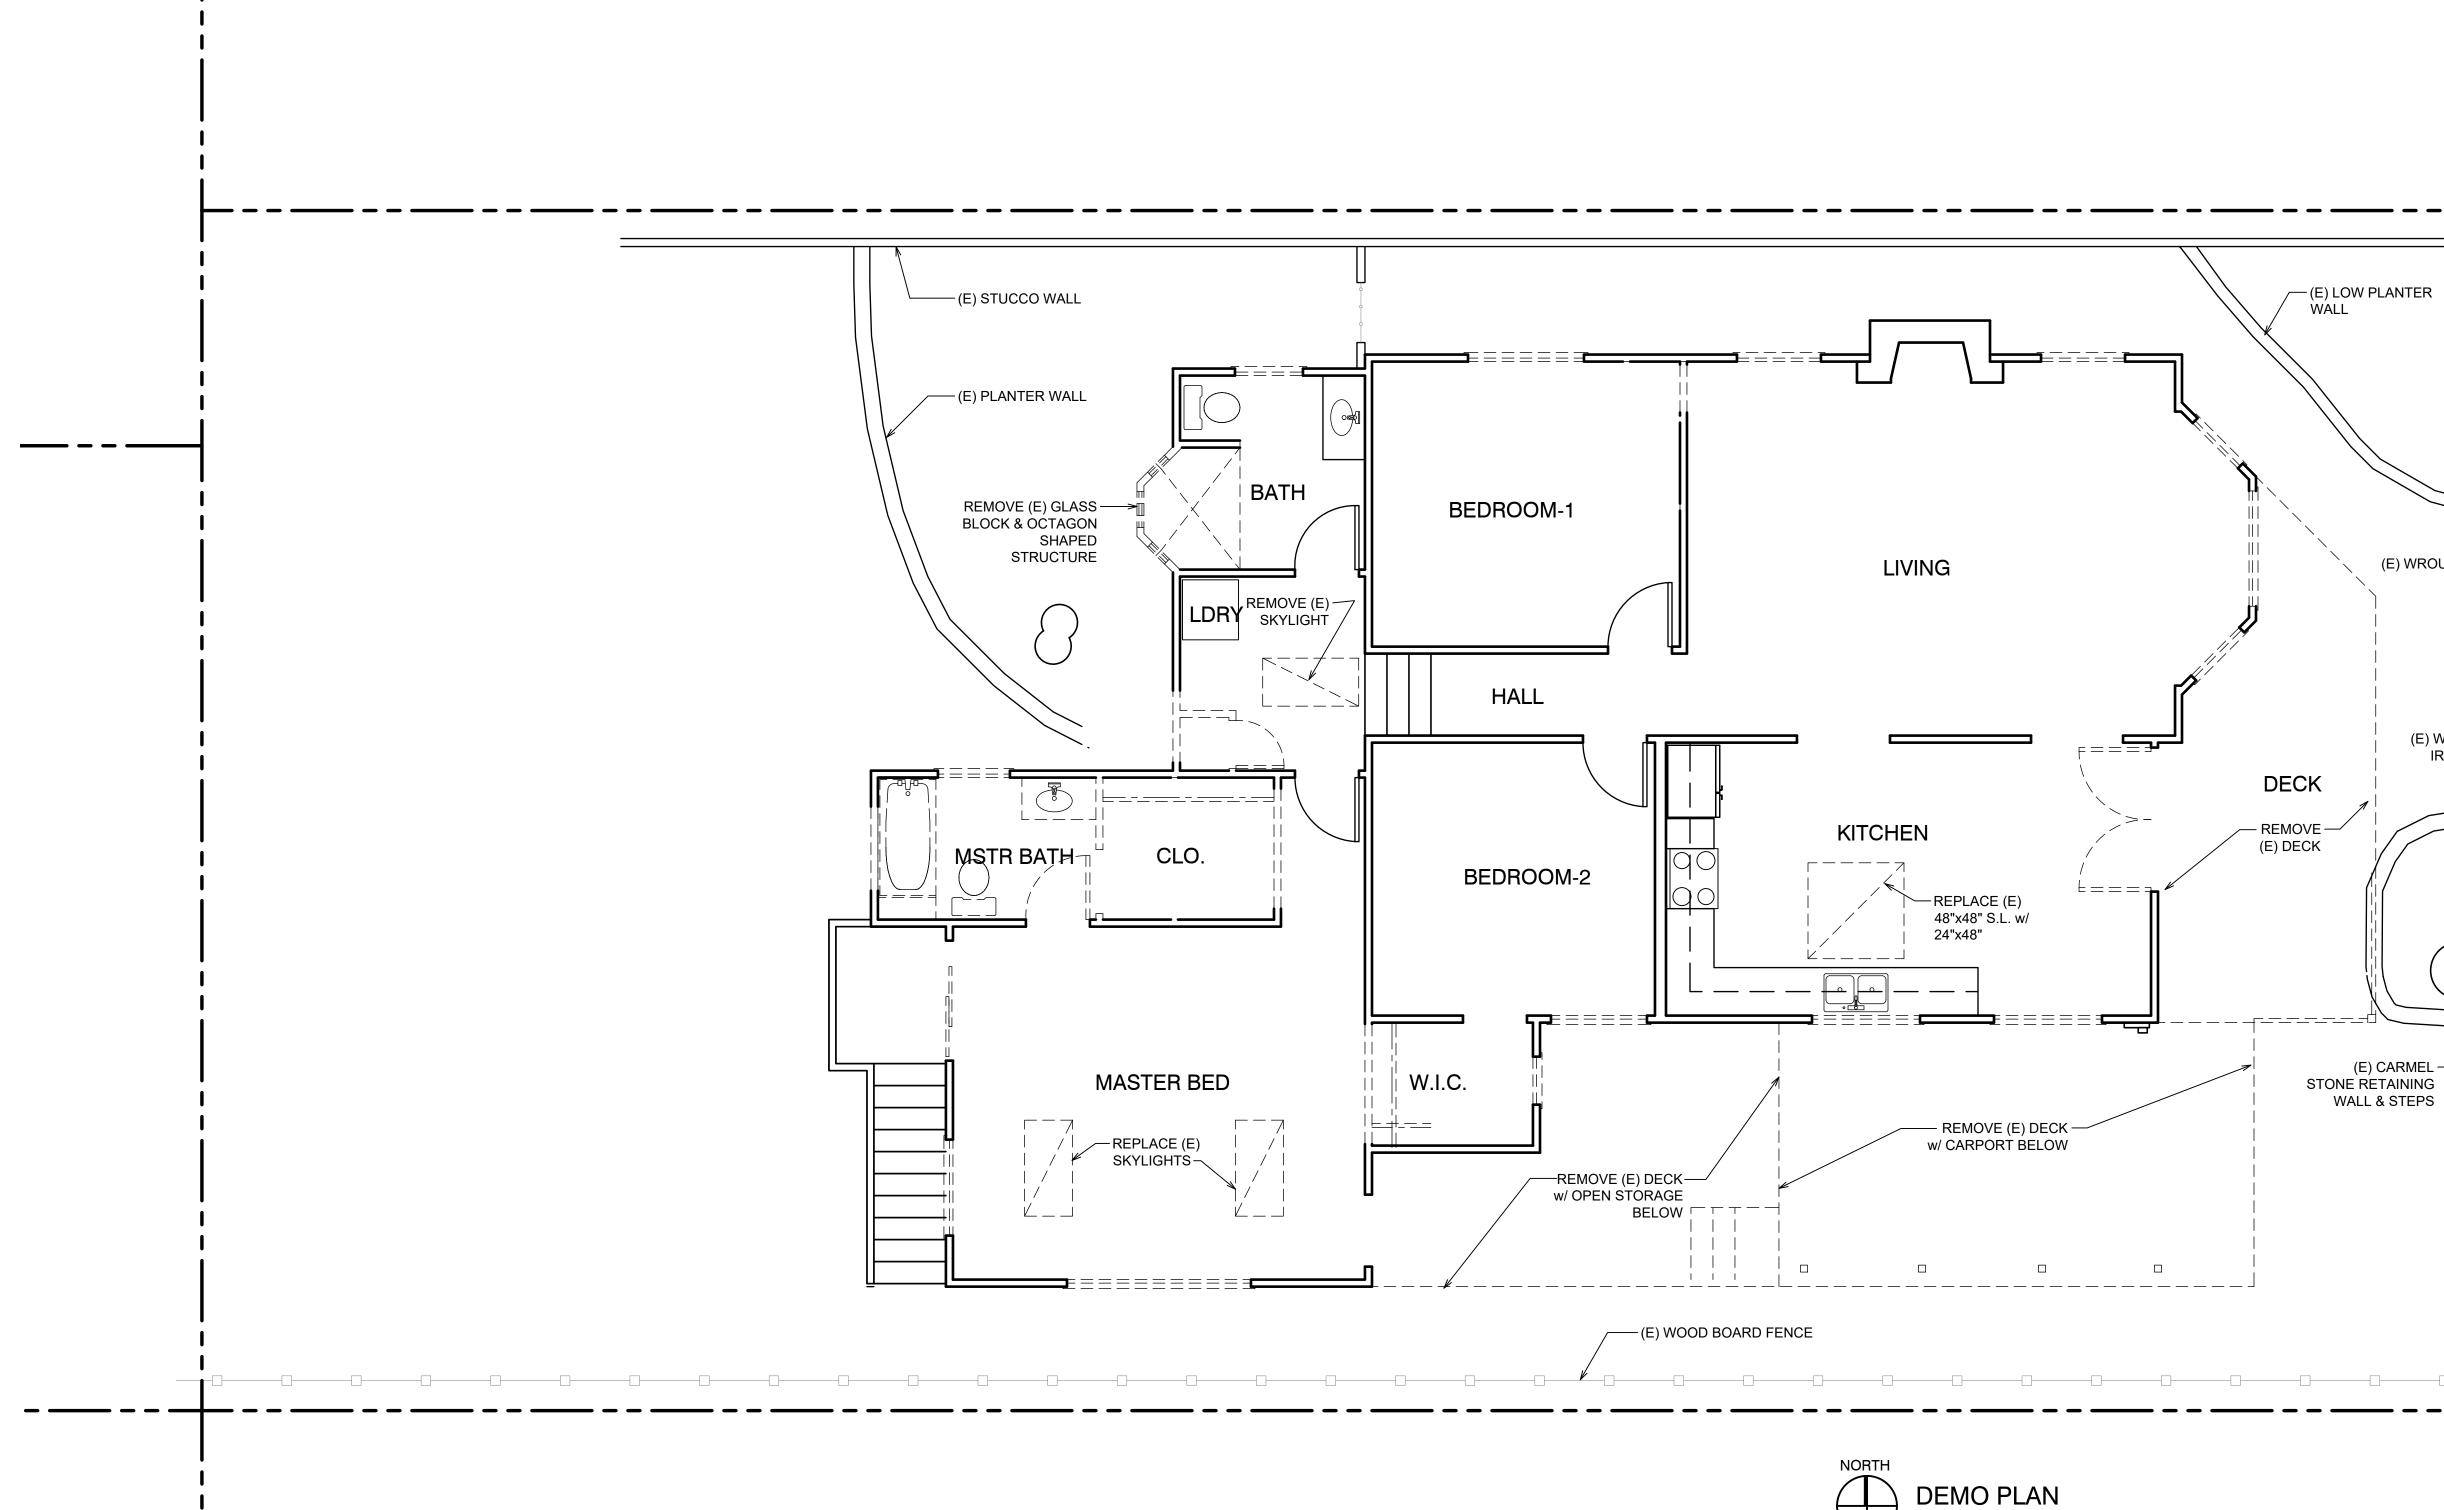

**Project Description**: 1) The construction of a new 242-square-foot, 11' x 22' enclosed garage in the same location as the previous carport at the southeast corner of the property. 2) The installation of a new deck on the roof of the garage, replacing the original deck that was on the roof of the carport that was recently demolished. The rooftop deck will be approximately 5' back from the south property line. The previous deck railing was solid and approximately 4.5' tall while the new deck railing is spaced wrought iron railing and is proposed to be 4' tall. 3) The reconstruction of the 119 square-foot storage area behind the garage that previously existed and which also has a lowered rooftop deck located 2-3 stair steps below the rooftop deck over the garage, matching the previous height. 4) All windows will be replaced with new divided light, aluminum-clad wood windows. Some windows will change location and size (refer to plans posted on the city's website at the link below). 5) The residence's wood siding will be replaced with stucco siding. 6) A new stairway and landing will be installed on the rear east elevation. 7) A new patio and retaining wall in the front yard. This application is currently under review by the Carmel Planning Department.

 $\frac{\text{DEMO PLAT}}{\text{SCALE: } 1/4" = 1'-0"}$ 

|   | VVALL |  |
|---|-------|--|
|   |       |  |
|   |       |  |
|   |       |  |
|   |       |  |
| 1 |       |  |

EXISTING WALLS TO REMAIN EXISTING WALLS TO BE REMOVED PROPOSED NEW WALLS (2x4 STUDS @ 16" O.C.)