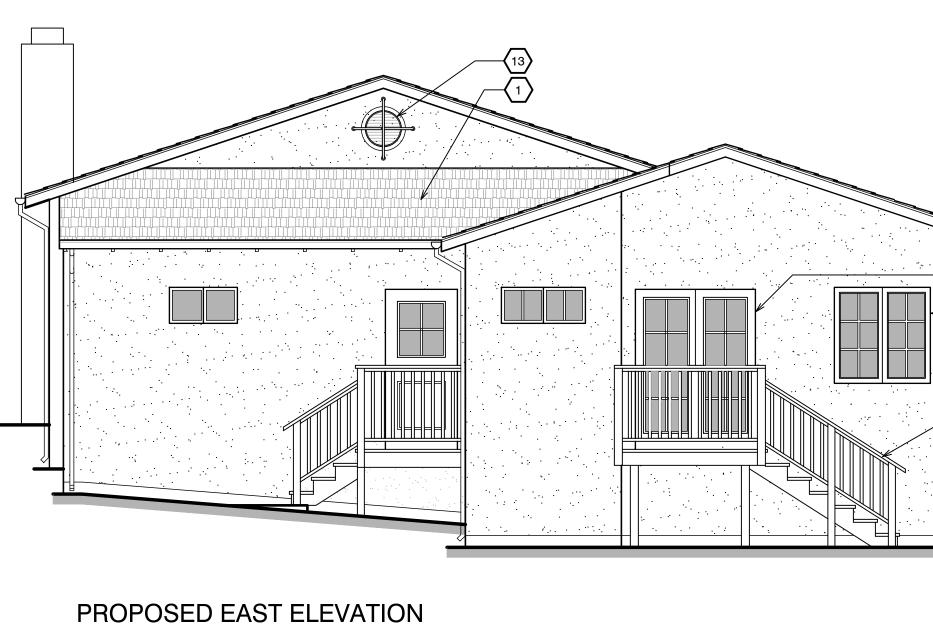

PROPOSED WEST ELEVATION (FACING JUNIPERO)

SCALE: 1/4" = 1'-0"

SCALE: 1/4" = 1'-0"

PROPOSED NORTH ELEVATION

-(11)

#### **EXTERIOR FINISH MATERIALS:**

| ROOF:         |
|---------------|
| STUCCO:       |
| WINDOWS:      |
| DOORS:        |
| RAFTER TAILS: |
|               |

WESTERN BLENDED PRODUCTS, ACRYLIC SMOOTHI FINISH IN WHEAT 976 MARVIN 'ULTIMATE' ALUMINUM CLAD IN SUEDE

MAHOGANY WOOD, STAINED SEMI TRANSPARENT IN ROYAL MAHOGANY

GAF, TIMBERLINE HDZ IN BARKWOOD COLOR

#### ✓ SHEET NOTES:

SCALE: 1/4" = 1'-0"

- 1. NEW ASPHALT SHINGLE ROOFING (TYP)
- 2. NEW COPPER ROOF
- 3. NEW CEMENT PLASTER
- 4. NEW PAINTED ALUMINUM CLAD WOOD WINDOWS (TYP)
- 5. NEW HALF-ROUND COPPER GUTTERS & ROUND RAIN LEADERS (TYP)
- 6. NEW CARMEL STONE VENEER
- 7. STAINED EXPOSED WOOD RAFTER TAILS (TYP)
- 8. NEW STAINED WOOD DOOR
- 9. NEW STAINED WOOD CARRIAGE STYLE SWING GARAGE DOOR
- 10. NEW DARK BRONZE FINISH ALUMINUM RAILING w/ DECORATIVE KNUCKLES (TYP)
- 11. NEW STAINED REDWOOD DECK & RAILING
- 12. NEW PAINTED ALUMINUM CLAD WOOD SLIDING GLASS DOOR
- 13. NEW PAINTED ATTIC VENT w/ WROUGHT IRON DECORATIVE GRILLE
- 14. NEW FLAT GLASS SKYLIGHT, DARK BRONZE ALUMINUM FRAME