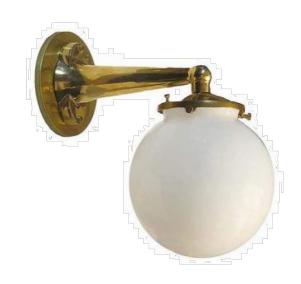

7. **Exterior Lighting.** Prior to the issuance of a building permit, the Applicant shall include in the construction drawings the manufacturer's specifications, including illumination information, for all exterior light fixtures. All fixtures shall be shielded and down-facing.

Exterior wall-mounted lighting shall be limited to 25 watts or less (incandescent equivalent or 375 lumens) per fixture and shall be installed no higher than 10 feet above the ground or walking surface.