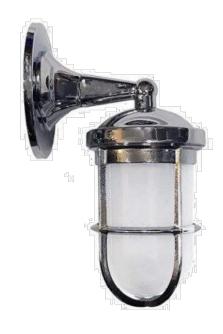

7. **Exterior Lighting.** Prior to the issuance of a building permit, the Applicant shall include in the construction drawings the manufacturer's specifications, including illumination information, for all exterior light fixtures. All fixtures shall be shielded and down-facing.

Exterior wall-mounted lighting shall be limited to 25 watts or less (incandescent equivalent or 375 lumens) per fixture and shall be installed no higher than 10 feet above the ground or walking surface.