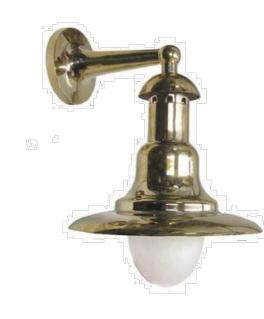

7. **Exterior Lighting.** Prior to the issuance of a building permit, the Applicant shall include in the construction drawings the manufacturer's specifications, including illumination information, for all exterior light fixtures. All fixtures shall be shielded and down-facing.

Exterior wall-mounted lighting shall be limited to 25 watts or less (incandescent equivalent or 375 lumens) per fixture and shall be installed no higher than 10 feet above the ground or walking surface.