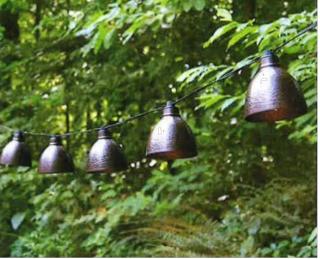

7. **Exterior Lighting.** Prior to the issuance of a building permit, the Applicant shall include in the construction drawings the manufacturer's specifications, including illumination information, for all exterior light fixtures. All fixtures shall be shielded and down-facing.

Exterior wall-mounted lighting shall be limited to 25 watts or less (incandescent equivalent or 375 lumens) per fixture and shall be installed no higher than 10 feet above the ground or walking surface.

Landscape lighting shall not exceed 18 inches above the ground nor more than 15 watts (incandescent equivalent or 225 lumens) per fixture and shall be spaced no closer than 10 feet apart. Landscape lighting shall not be used as accent lighting nor shall it be used to illuminate trees, walls, or fences. The purpose of landscape lighting is to safely illuminate walkways and entrances to the subject property and outdoor living spaces.