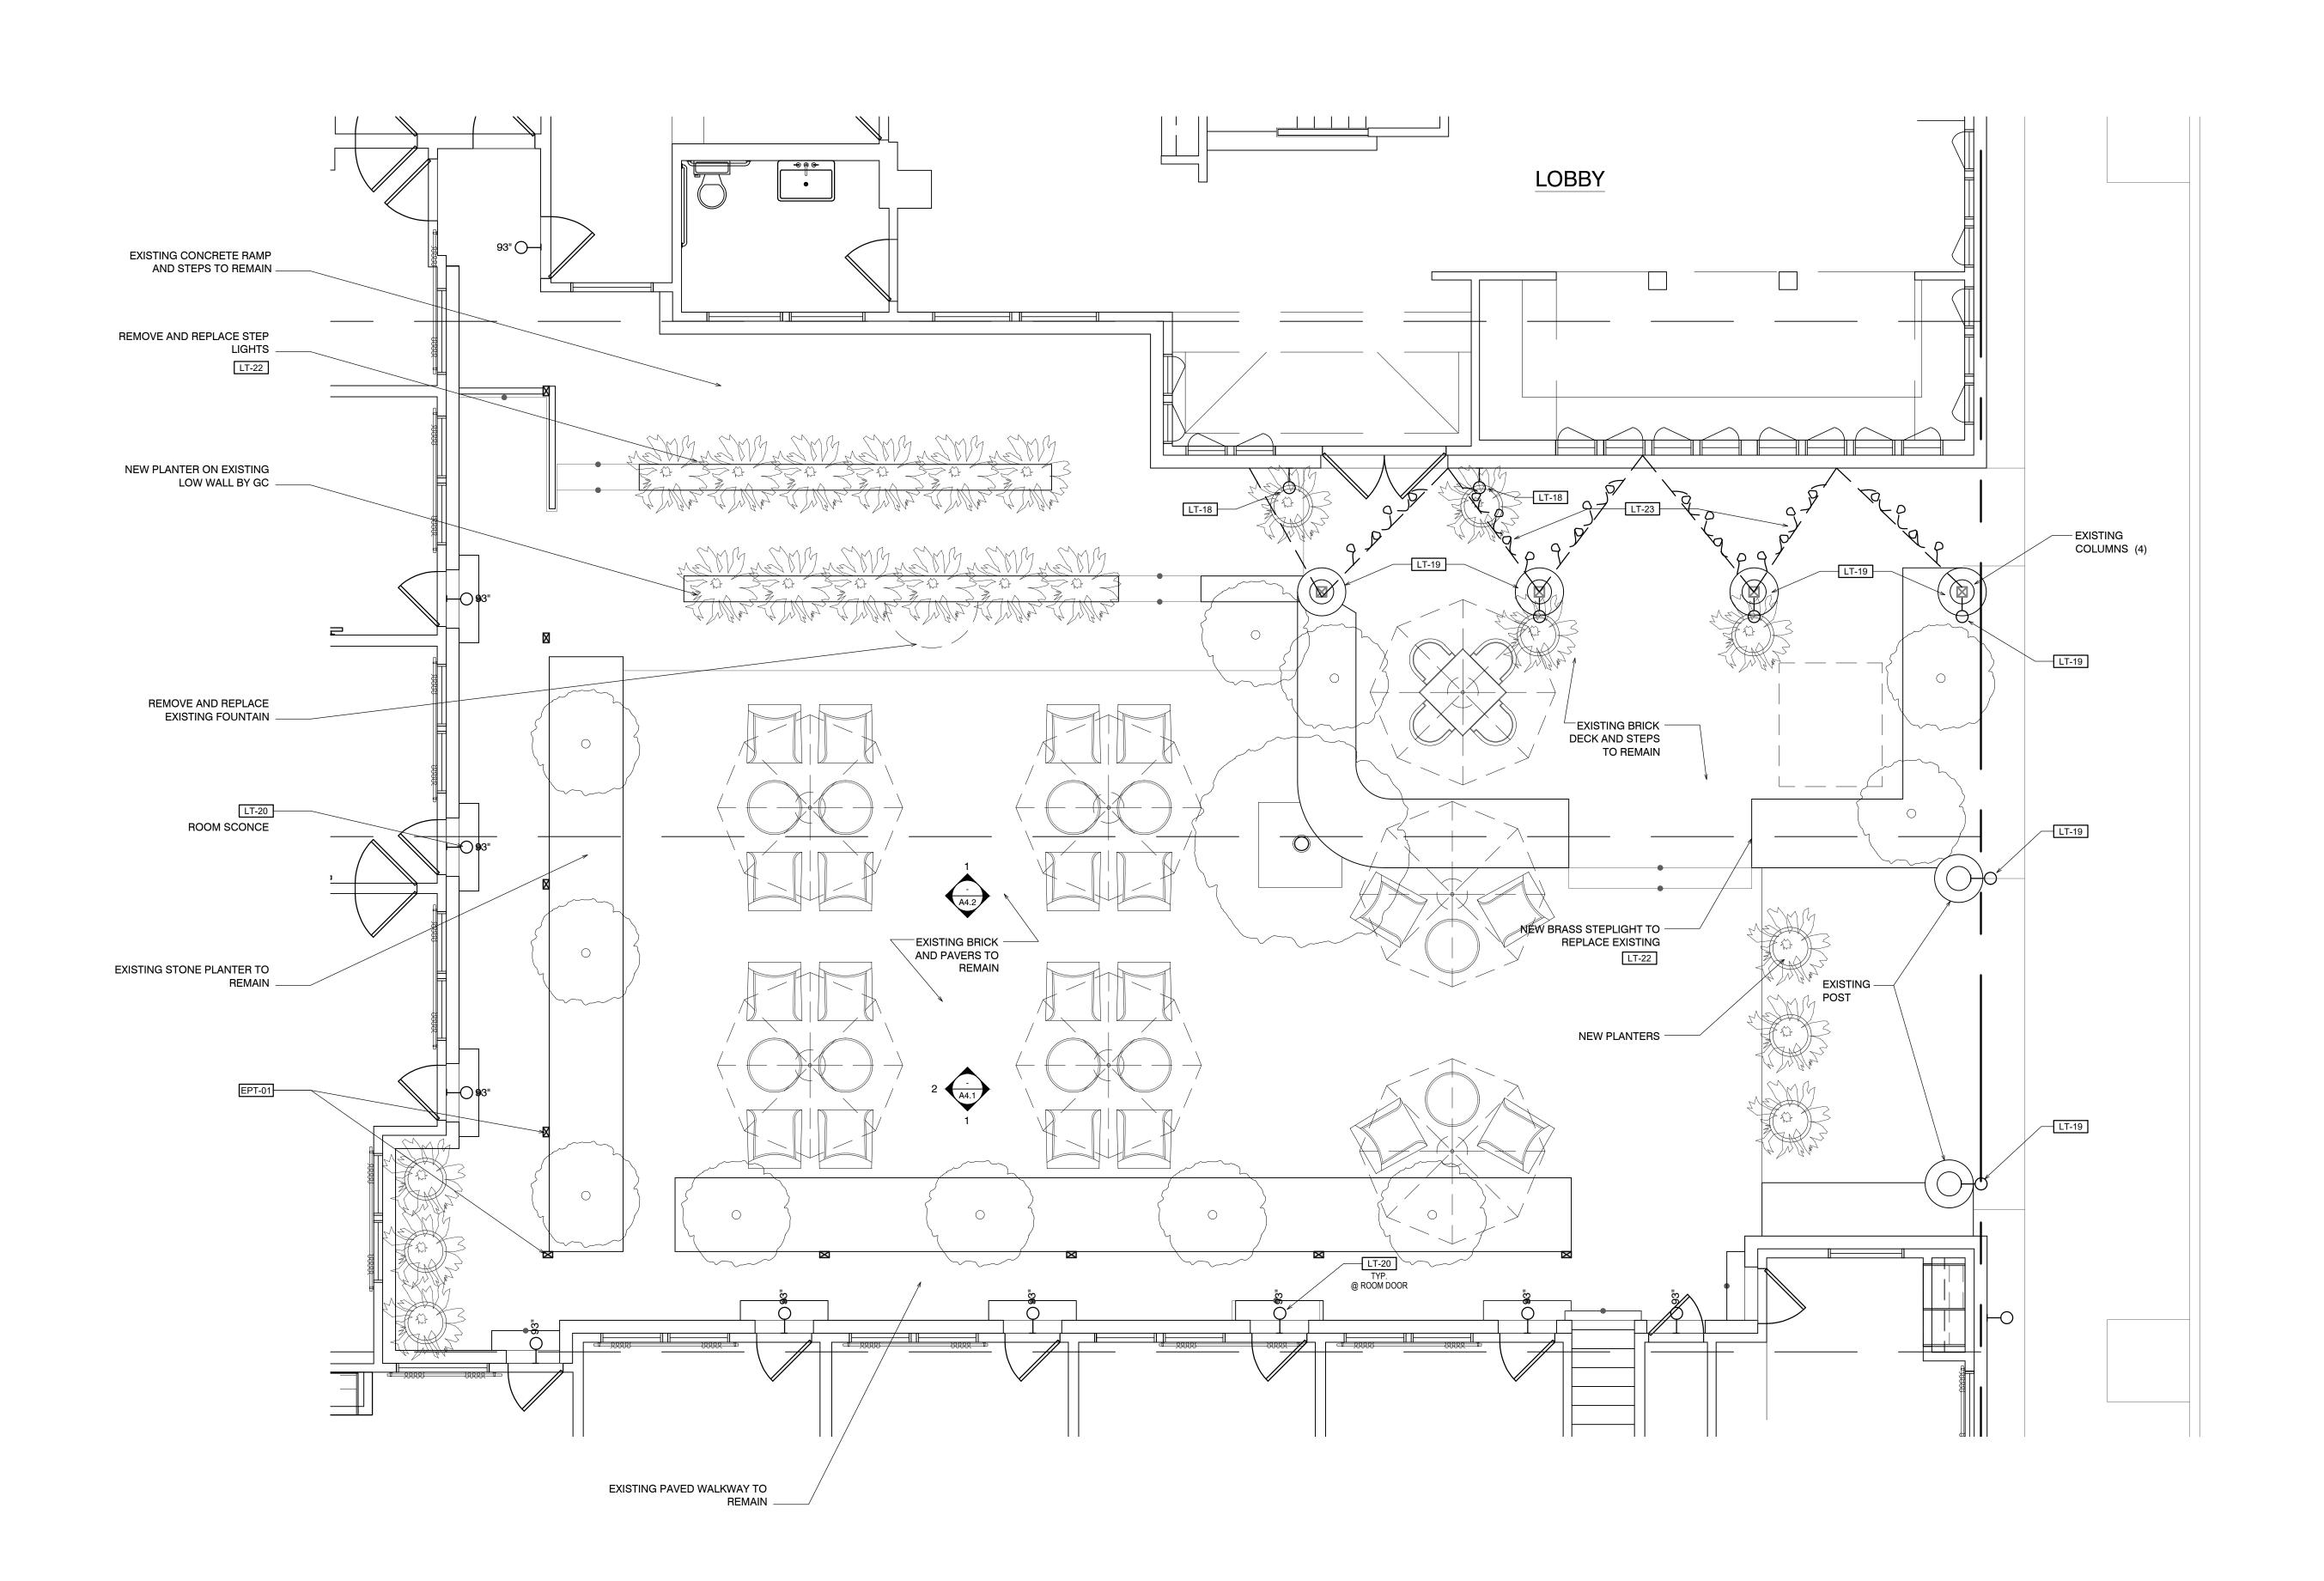

The decision to approve this project may be appealed within 10 days from the date of this by filing a written appeal with the Department of Community Planning & Building.

| Planning Case #: Design Review 22283                                                                                                                                                                                                                                                                                                                                                                                                                                                                             |
|------------------------------------------------------------------------------------------------------------------------------------------------------------------------------------------------------------------------------------------------------------------------------------------------------------------------------------------------------------------------------------------------------------------------------------------------------------------------------------------------------------------|
| Owner Name: LPP JUNIPERO PROP LLC                                                                                                                                                                                                                                                                                                                                                                                                                                                                                |
| Case Planner: Marnie R. Waffle, AICP, Principal Planner                                                                                                                                                                                                                                                                                                                                                                                                                                                          |
| Date Posted:                                                                                                                                                                                                                                                                                                                                                                                                                                                                                                     |
| <b>Date Approved:</b> 01/10/2023                                                                                                                                                                                                                                                                                                                                                                                                                                                                                 |
| Project Location: Junipero 2 NW & 8th                                                                                                                                                                                                                                                                                                                                                                                                                                                                            |
| <b>APN</b> #: 010087003000 <b>BLOCK/LOT:</b> 89/ALL LOTS 21,22,23,24                                                                                                                                                                                                                                                                                                                                                                                                                                             |
| Applicant: Paul W. Davis, Architect                                                                                                                                                                                                                                                                                                                                                                                                                                                                              |
| <b>Project Description:</b> This approval of Design Review application DR 22-283 (The Hideaway) authorizes exterior painting of the hotel, a new entry door at the lobby, and new exterior light fixtures located on Junipero Street 2 northwest of 8th Avenue in the Residential & Limited Commercial (RC) District as depicted in the plans prepared by The Paul Davis Partnership stamped approved and on file in the Community Planning & Building Department unless modified by the conditions of approval. |
| Can this project be appealed to the Coastal Commission? Yes □ No ✓                                                                                                                                                                                                                                                                                                                                                                                                                                               |

7. **Exterior Lighting.** Prior to the issuance of a building permit, the Applicant shall include in the construction drawings the manufacturer's specifications, including illumination information, for all exterior light fixtures. All fixtures shall be shielded and down-facing.

Exterior wall-mounted lighting shall be limited to 25 watts or less (incandescent equivalent or 375 lumens) per fixture and shall be installed no higher than 10 feet above the ground or walking surface.

Landscape lighting shall not exceed 18 inches above the ground nor more than 15 watts (incandescent equivalent or 225 lumens) per fixture and shall be spaced no closer than 10 feet apart. Landscape lighting shall not be used as accent lighting nor shall it be used to illuminate trees, walls, or fences. The purpose of landscape lighting is to safely illuminate walkways and entrances to the subject property and outdoor living spaces.