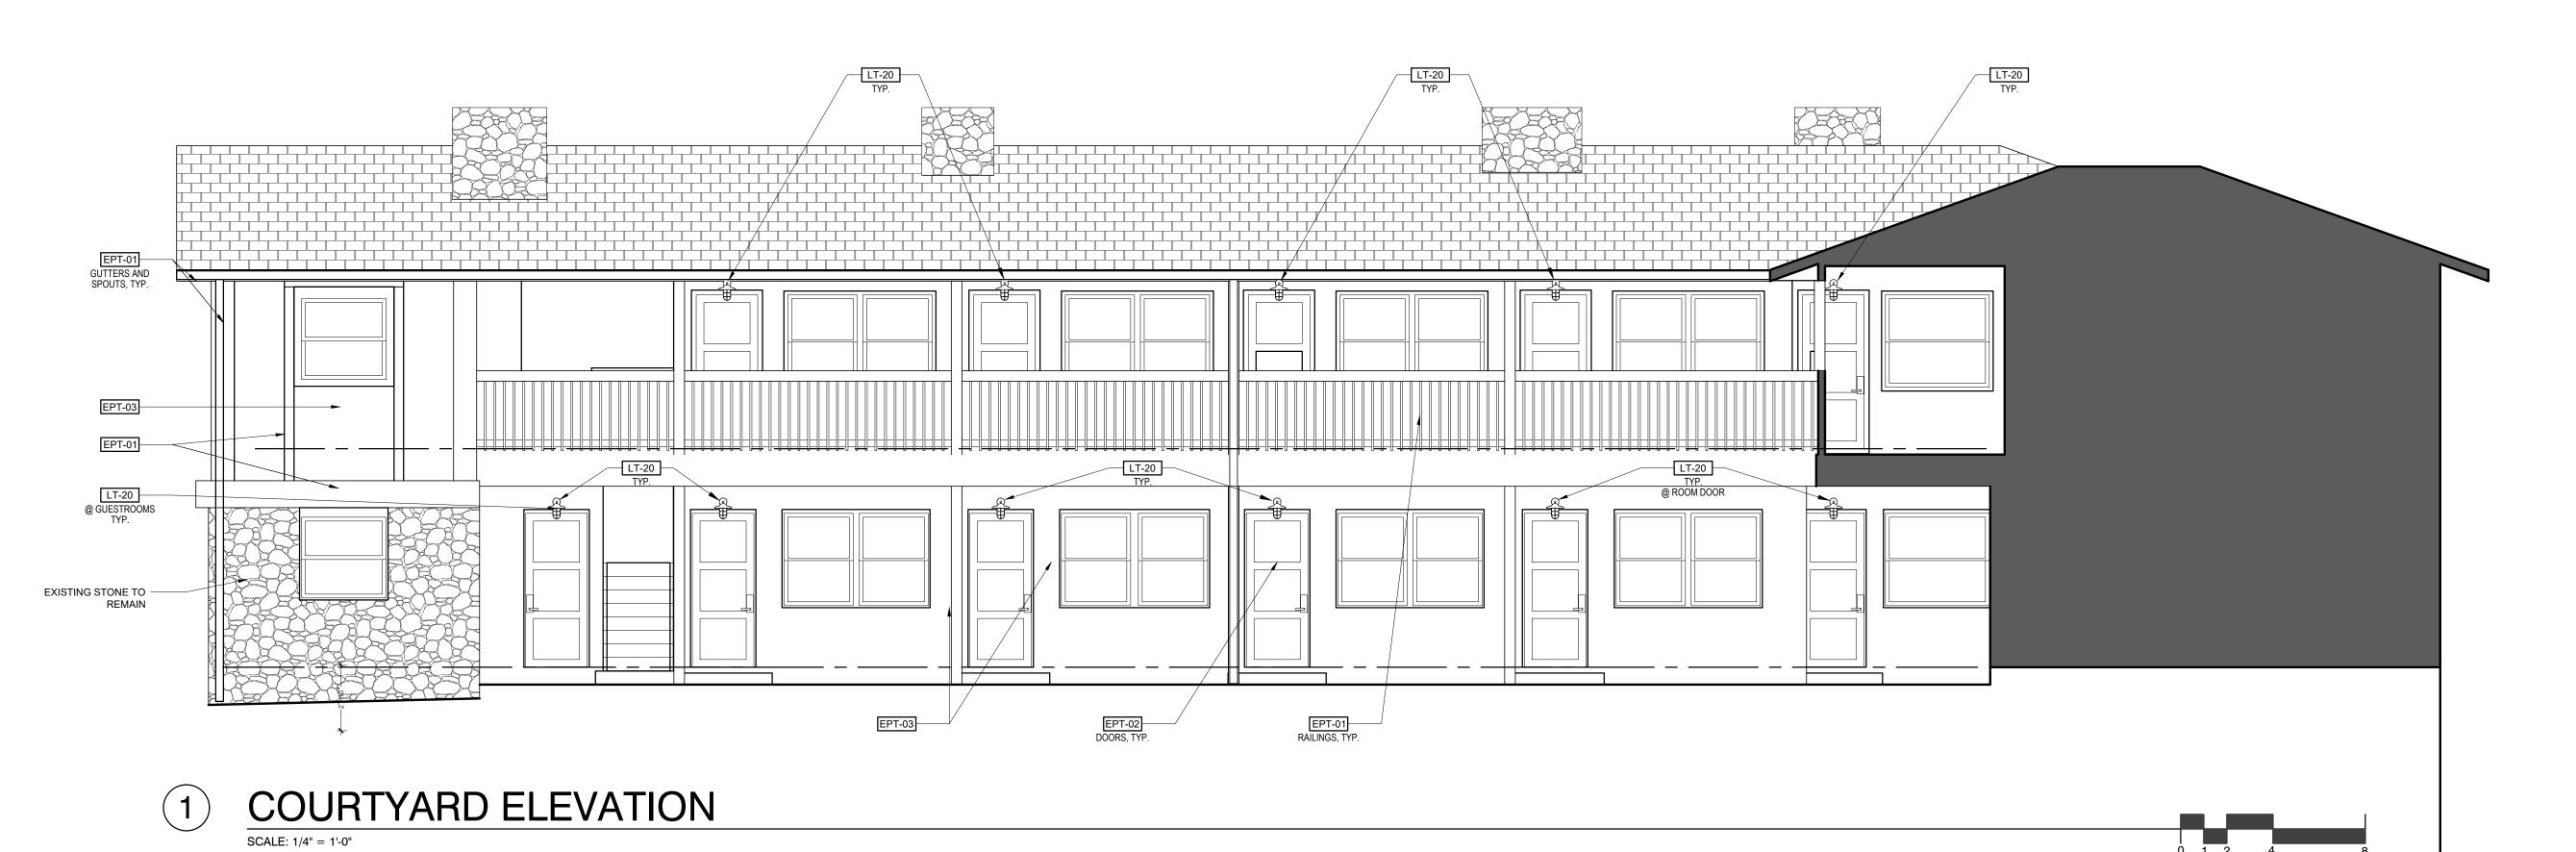

The decision to approve this project may be appealed within 10 days from the date of this by filing a written appeal with the Department of Community Planning & Building.

| Planning Case #: Design Review 22283                                                                                                                                                                                                                                                                                                                                                                                                                                                                             |
|------------------------------------------------------------------------------------------------------------------------------------------------------------------------------------------------------------------------------------------------------------------------------------------------------------------------------------------------------------------------------------------------------------------------------------------------------------------------------------------------------------------|
| Owner Name: LPP JUNIPERO PROP LLC                                                                                                                                                                                                                                                                                                                                                                                                                                                                                |
| Case Planner: Marnie R. Waffle, AICP, Principal Planner                                                                                                                                                                                                                                                                                                                                                                                                                                                          |
| Date Posted:                                                                                                                                                                                                                                                                                                                                                                                                                                                                                                     |
| <b>Date Approved:</b> 01/10/2023                                                                                                                                                                                                                                                                                                                                                                                                                                                                                 |
| Project Location: Junipero 2 NW & 8th                                                                                                                                                                                                                                                                                                                                                                                                                                                                            |
| <b>APN</b> #: 010087003000 <b>BLOCK/LOT:</b> 89/ALL LOTS 21,22,23,24                                                                                                                                                                                                                                                                                                                                                                                                                                             |
| Applicant: Paul W. Davis, Architect                                                                                                                                                                                                                                                                                                                                                                                                                                                                              |
| <b>Project Description:</b> This approval of Design Review application DR 22-283 (The Hideaway) authorizes exterior painting of the hotel, a new entry door at the lobby, and new exterior light fixtures located on Junipero Street 2 northwest of 8th Avenue in the Residential & Limited Commercial (RC) District as depicted in the plans prepared by The Paul Davis Partnership stamped approved and on file in the Community Planning & Building Department unless modified by the conditions of approval. |
| Can this project be appealed to the Coastal Commission? Yes □ No ✓                                                                                                                                                                                                                                                                                                                                                                                                                                               |

7. **Exterior Lighting.** Prior to the issuance of a building permit, the Applicant shall include in the construction drawings the manufacturer's specifications, including illumination information, for all exterior light fixtures. All fixtures shall be shielded and down-facing.

Exterior wall-mounted lighting shall be limited to 25 watts or less (incandescent equivalent or 375 lumens) per fixture and shall be installed no higher than 10 feet above the ground or walking surface.

Landscape lighting shall not exceed 18 inches above the ground nor more than 15 watts (incandescent equivalent or 225 lumens) per fixture and shall be spaced no closer than 10 feet apart. Landscape lighting shall not be used as accent lighting nor shall it be used to illuminate trees, walls, or fences. The purpose of landscape lighting is to safely illuminate walkways and entrances to the subject property and outdoor living spaces.