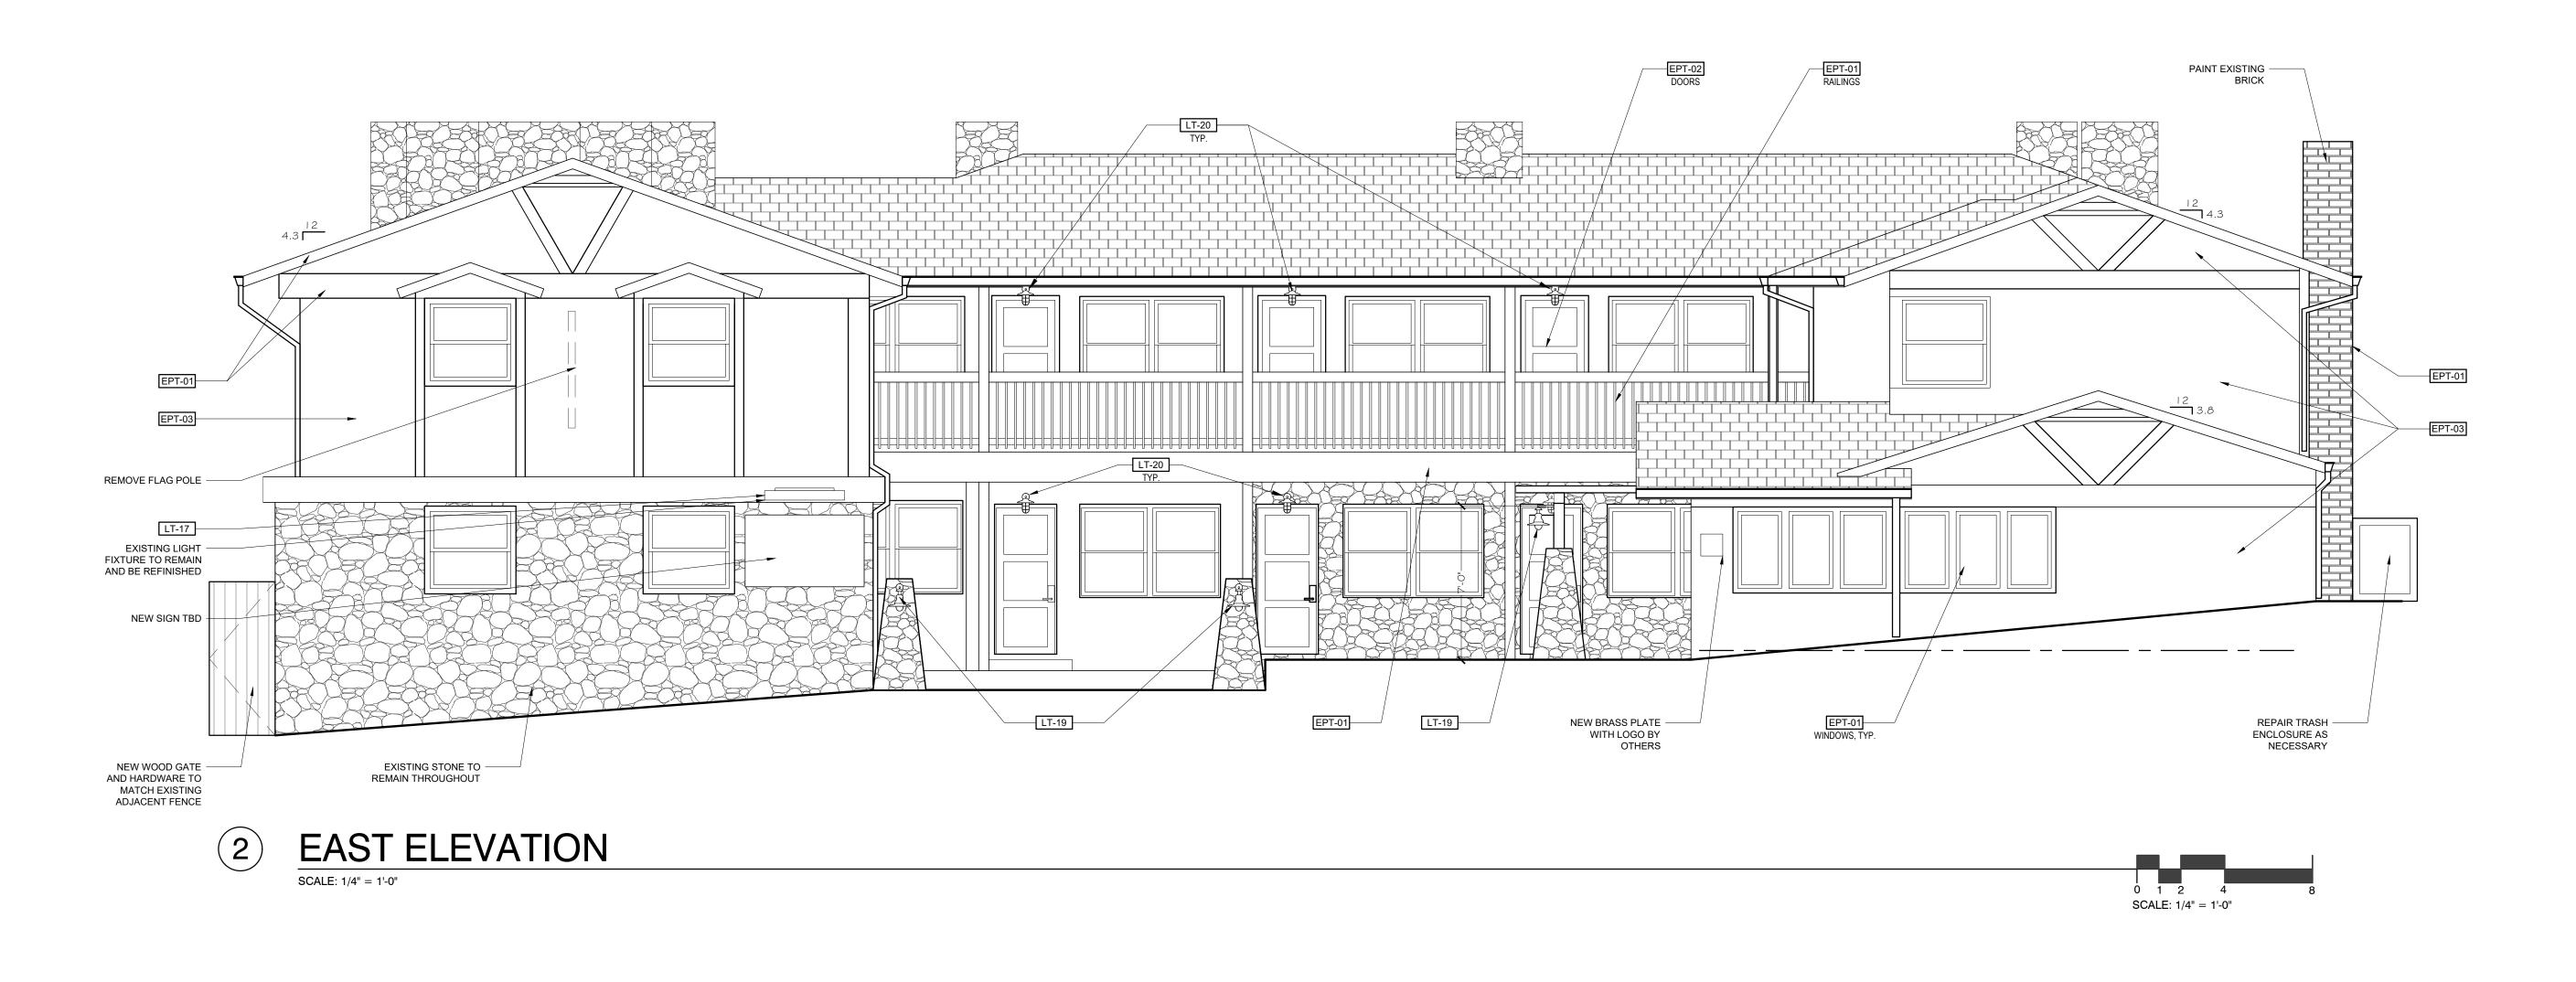

The decision to approve this project may be appealed within 10 days from the date of this by filing a written appeal with the Department of Community Planning & Building.

| Planning Case #: Design Review 22283                                                                                                                                                                                                                                                                                                                                                                                                                                                                             |
|------------------------------------------------------------------------------------------------------------------------------------------------------------------------------------------------------------------------------------------------------------------------------------------------------------------------------------------------------------------------------------------------------------------------------------------------------------------------------------------------------------------|
| Owner Name: LPP JUNIPERO PROP LLC                                                                                                                                                                                                                                                                                                                                                                                                                                                                                |
| Case Planner: Marnie R. Waffle, AICP, Principal Planner                                                                                                                                                                                                                                                                                                                                                                                                                                                          |
| Date Posted:                                                                                                                                                                                                                                                                                                                                                                                                                                                                                                     |
| <b>Date Approved:</b> 01/10/2023                                                                                                                                                                                                                                                                                                                                                                                                                                                                                 |
| Project Location: Junipero 2 NW & 8th                                                                                                                                                                                                                                                                                                                                                                                                                                                                            |
| <b>APN</b> #: 010087003000 <b>BLOCK/LOT:</b> 89/ALL LOTS 21,22,23,24                                                                                                                                                                                                                                                                                                                                                                                                                                             |
| Applicant: Paul W. Davis, Architect                                                                                                                                                                                                                                                                                                                                                                                                                                                                              |
| <b>Project Description:</b> This approval of Design Review application DR 22-283 (The Hideaway) authorizes exterior painting of the hotel, a new entry door at the lobby, and new exterior light fixtures located on Junipero Street 2 northwest of 8th Avenue in the Residential & Limited Commercial (RC) District as depicted in the plans prepared by The Paul Davis Partnership stamped approved and on file in the Community Planning & Building Department unless modified by the conditions of approval. |
| Can this project be appealed to the Coastal Commission? Yes □ No ✓                                                                                                                                                                                                                                                                                                                                                                                                                                               |

7. **Exterior Lighting.** Prior to the issuance of a building permit, the Applicant shall include in the construction drawings the manufacturer's specifications, including illumination information, for all exterior light fixtures. All fixtures shall be shielded and down-facing.

Exterior wall-mounted lighting shall be limited to 25 watts or less (incandescent equivalent or 375 lumens) per fixture and shall be installed no higher than 10 feet above the ground or walking surface.

Landscape lighting shall not exceed 18 inches above the ground nor more than 15 watts (incandescent equivalent or 225 lumens) per fixture and shall be spaced no closer than 10 feet apart. Landscape lighting shall not be used as accent lighting nor shall it be used to illuminate trees, walls, or fences. The purpose of landscape lighting is to safely illuminate walkways and entrances to the subject property and outdoor living spaces.