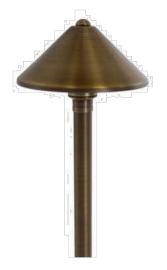

Landscape lighting shall not exceed 18 inches above the ground nor more than 15 watts (incandescent equivalent or 225 lumens) per fixture and shall be spaced no closer than 10 feet apart. Landscape lighting shall not be used as accent lighting nor shall it be used to illuminate trees, walls, or fences. The purpose of landscape lighting is to safely illuminate walkways and entrances to the subject property and outdoor living spaces.