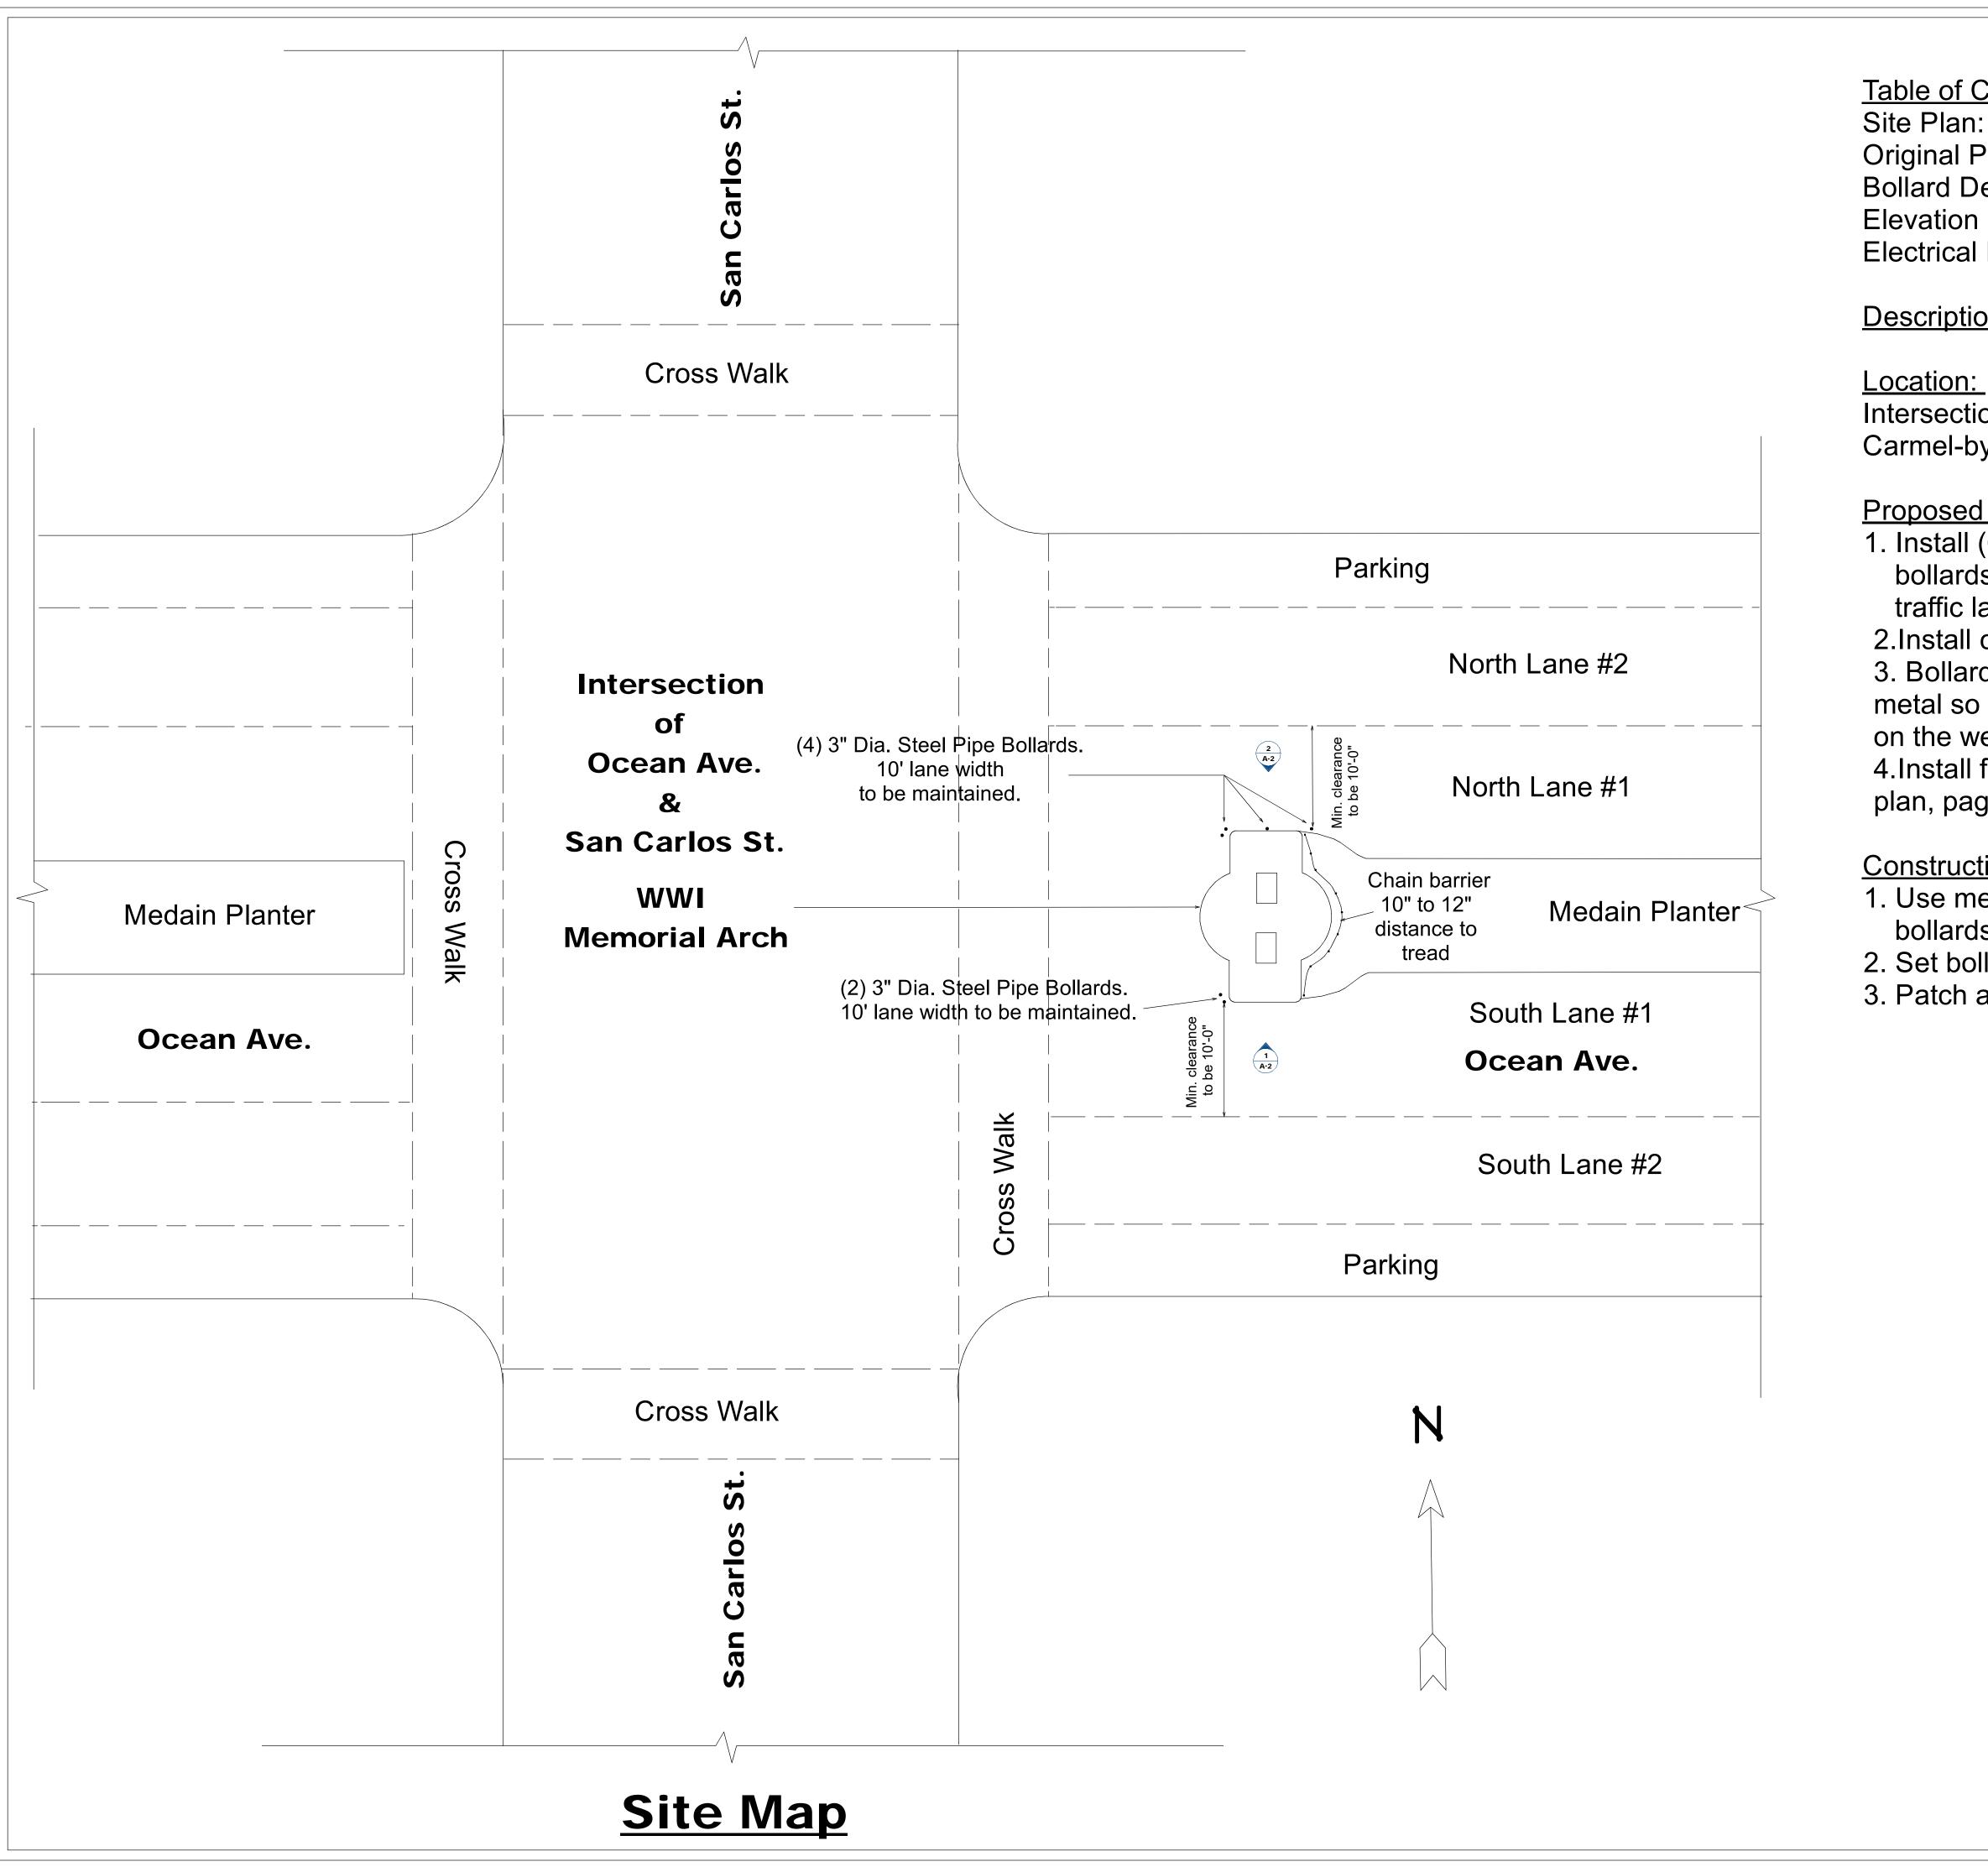

Intersection of Ocean Ave. and San Carlos St., Carmel-by-the-Sea

Proposed Work:

1. Install (6) 3" diameter ungalvanized steel pipe bollards as per location on the site plan. 10' traffic lane width to be maintained.

2.Install chain barrier on the east side.

3. Bollards and chain barrier to be ungalvanized metal so as to rust and match the existing railing on the west side of the monument.

4.Install four LED flood lights as per electrical plan, page 5.

**Construction Methods:** 

1. Use mechanical auger to drill 4" holes for pipe bollards.

2. Set bollards in concrete.

3. Patch asphalt at bollards.

|                                                                            |                                                                       | <u>NO</u>                                                                     | TES:                                                                                      |                                                                                                 |                                                            |  |
|----------------------------------------------------------------------------|-----------------------------------------------------------------------|-------------------------------------------------------------------------------|-------------------------------------------------------------------------------------------|-------------------------------------------------------------------------------------------------|------------------------------------------------------------|--|
|                                                                            |                                                                       |                                                                               |                                                                                           |                                                                                                 |                                                            |  |
|                                                                            |                                                                       |                                                                               |                                                                                           |                                                                                                 |                                                            |  |
| NO.                                                                        |                                                                       | VISIO                                                                         |                                                                                           | BY                                                                                              | DATE                                                       |  |
| 1                                                                          | HRE                                                                   | 3 Recomme                                                                     | ndations                                                                                  | M. LePage                                                                                       | 2/1/21                                                     |  |
|                                                                            |                                                                       |                                                                               |                                                                                           |                                                                                                 |                                                            |  |
| or builder's<br>will be done<br>contractor s                               | specification<br>at the own<br>hall verify a                          | ons and any o<br>ner's and / or<br>all dimension                              | hanges made<br>builder's expe<br>s and enclose                                            | wn to comply wit<br>on them after p<br>ense and response<br>d drawing. LeP<br>astruction has be | rints are made<br>sibility. The<br>age                     |  |
| every effort<br>maker can r<br>check all dir<br>responsible<br>these plans | has been r<br>not guarant<br>nensions a<br>thereafter.<br>prior and c | nade in the p<br>ee against h<br>nd other det<br>The design<br>during constru | preparation of<br>uman error. T<br>ails prior to co<br>er shall be not<br>uction of the p | this plan to avoid<br>he contractor of f<br>nstruction and b<br>ified of any chan               | i mistakes, the<br>the job must<br>e solely<br>ges made to |  |
|                                                                            | ole withou                                                            | t the written o                                                               | consent of the                                                                            |                                                                                                 |                                                            |  |
|                                                                            |                                                                       |                                                                               |                                                                                           | Greene                                                                                          |                                                            |  |
|                                                                            |                                                                       |                                                                               |                                                                                           |                                                                                                 |                                                            |  |
|                                                                            |                                                                       |                                                                               |                                                                                           |                                                                                                 |                                                            |  |
|                                                                            |                                                                       |                                                                               |                                                                                           |                                                                                                 |                                                            |  |
|                                                                            |                                                                       |                                                                               |                                                                                           |                                                                                                 |                                                            |  |
|                                                                            |                                                                       |                                                                               |                                                                                           |                                                                                                 |                                                            |  |
| •                                                                          | ¥<br>                                                                 |                                                                               | l of                                                                                      | St.                                                                                             |                                                            |  |
|                                                                            | NO                                                                    |                                                                               | tion                                                                                      | SO                                                                                              |                                                            |  |
|                                                                            | air                                                                   |                                                                               | sect                                                                                      | arl                                                                                             | T I                                                        |  |
|                                                                            | Sep                                                                   | L                                                                             | intersection of                                                                           | San Carlos St                                                                                   | ů                                                          |  |
|                                                                            |                                                                       |                                                                               |                                                                                           |                                                                                                 |                                                            |  |
|                                                                            | reservation ar                                                        | ial                                                                           | side of the                                                                               | Ocean Ave. and                                                                                  | he                                                         |  |
| •                                                                          | <u>atio</u>                                                           | mor                                                                           | e of                                                                                      | ve.                                                                                             | oy-t                                                       |  |
|                                                                            | <u>srva</u>                                                           | WWI Memorial                                                                  | side                                                                                      | N A                                                                                             | Carmel-by-the                                              |  |
|                                                                            | ese                                                                   |                                                                               | East                                                                                      | ceal                                                                                            |                                                            |  |
|                                                                            | ק                                                                     | Š                                                                             | Ц                                                                                         | ŏ                                                                                               | Ű                                                          |  |
| <u></u>                                                                    | VNE                                                                   | 100 7                                                                         |                                                                                           | Γ INFO:                                                                                         |                                                            |  |
|                                                                            | _                                                                     | _                                                                             | _                                                                                         | _                                                                                               |                                                            |  |
|                                                                            |                                                                       |                                                                               |                                                                                           |                                                                                                 |                                                            |  |
|                                                                            | hael                                                                  | LePag                                                                         |                                                                                           | <u>.</u><br>-                                                                                   |                                                            |  |
|                                                                            | (831) 595-1374<br>mlepage@lepageconstruction.com                      |                                                                               |                                                                                           |                                                                                                 |                                                            |  |
|                                                                            | DRAWING:<br>Site Plan                                                 |                                                                               |                                                                                           |                                                                                                 |                                                            |  |
|                                                                            | Site Plan                                                             |                                                                               |                                                                                           |                                                                                                 |                                                            |  |
|                                                                            |                                                                       |                                                                               | <u>CALE:</u><br>"=1'-0"                                                                   |                                                                                                 |                                                            |  |
|                                                                            | <u>DATE:</u>                                                          |                                                                               |                                                                                           |                                                                                                 |                                                            |  |
|                                                                            | 5-20-20                                                               |                                                                               |                                                                                           |                                                                                                 |                                                            |  |
|                                                                            | PAGE:<br><b>S-1</b>                                                   |                                                                               |                                                                                           |                                                                                                 |                                                            |  |
|                                                                            |                                                                       |                                                                               |                                                                                           |                                                                                                 |                                                            |  |