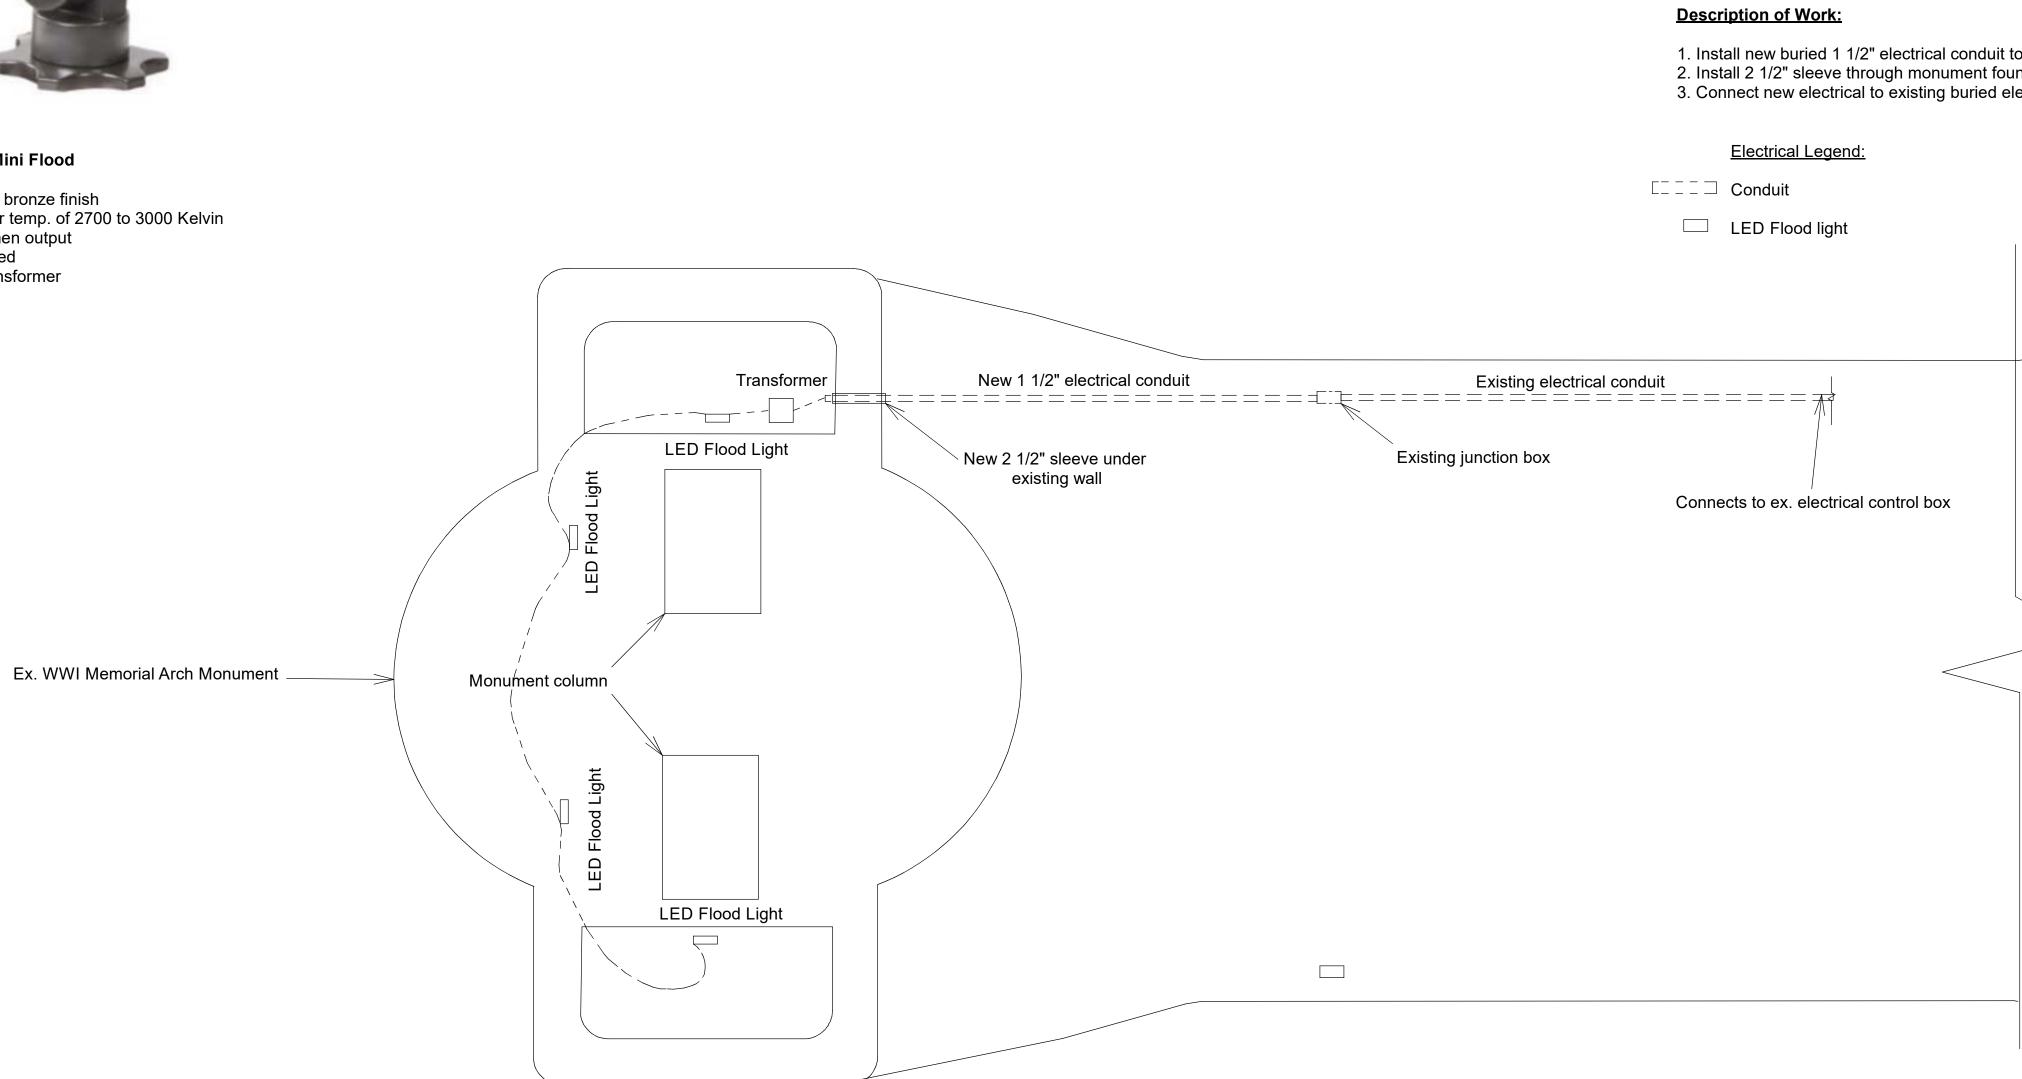

2.Install chain barrier on the east side.

3. Bollards and chain barrier to be ungalvanized metal so as to rust and match the existing railing on the west side of the monument.

4.Install four LED flood lights as per electrical plan, page 5.

**Construction Methods:** 

1. Use mechanical auger to drill 4" holes for pipe bollards.

2. Set bollards in concrete.

3. Patch asphalt at bollards.

|                                                                            |                                                                       | <u>NO</u>                                                                     | TES:                                                                                      |                                                                                                 |                                                            |  |
|----------------------------------------------------------------------------|-----------------------------------------------------------------------|-------------------------------------------------------------------------------|-------------------------------------------------------------------------------------------|-------------------------------------------------------------------------------------------------|------------------------------------------------------------|--|
|                                                                            |                                                                       |                                                                               |                                                                                           |                                                                                                 |                                                            |  |
|                                                                            |                                                                       |                                                                               |                                                                                           |                                                                                                 |                                                            |  |
| NO.                                                                        |                                                                       | VISIO                                                                         |                                                                                           | BY                                                                                              | DATE                                                       |  |
| 1                                                                          | HRE                                                                   | 3 Recomme                                                                     | ndations                                                                                  | M. LePage                                                                                       | 2/1/21                                                     |  |
|                                                                            |                                                                       |                                                                               |                                                                                           |                                                                                                 |                                                            |  |
| or builder's<br>will be done<br>contractor s                               | specification<br>at the own<br>hall verify a                          | ons and any o<br>ner's and / or<br>all dimension                              | hanges made<br>builder's expe<br>s and enclose                                            | wn to comply wit<br>on them after p<br>ense and response<br>d drawing. LeP<br>astruction has be | rints are made<br>sibility. The<br>age                     |  |
| every effort<br>maker can r<br>check all dir<br>responsible<br>these plans | has been r<br>not guarant<br>nensions a<br>thereafter.<br>prior and c | nade in the p<br>ee against h<br>nd other det<br>The design<br>during constru | preparation of<br>uman error. T<br>ails prior to co<br>er shall be not<br>uction of the p | this plan to avoid<br>he contractor of f<br>nstruction and b<br>ified of any chan               | i mistakes, the<br>the job must<br>e solely<br>ges made to |  |
|                                                                            | ole withou                                                            | t the written o                                                               | consent of the                                                                            |                                                                                                 |                                                            |  |
|                                                                            |                                                                       |                                                                               |                                                                                           | Greene                                                                                          |                                                            |  |
|                                                                            |                                                                       |                                                                               |                                                                                           |                                                                                                 |                                                            |  |
|                                                                            |                                                                       |                                                                               |                                                                                           |                                                                                                 |                                                            |  |
|                                                                            |                                                                       |                                                                               |                                                                                           |                                                                                                 |                                                            |  |
|                                                                            |                                                                       |                                                                               |                                                                                           |                                                                                                 |                                                            |  |
|                                                                            |                                                                       |                                                                               |                                                                                           |                                                                                                 |                                                            |  |
| •                                                                          | ¥<br>                                                                 |                                                                               | l of                                                                                      | St.                                                                                             |                                                            |  |
|                                                                            | NO                                                                    |                                                                               | tion                                                                                      | SO                                                                                              |                                                            |  |
|                                                                            | air                                                                   |                                                                               | sect                                                                                      | arl                                                                                             | T I                                                        |  |
|                                                                            | Sep                                                                   | L                                                                             | intersection of                                                                           | San Carlos St                                                                                   | ů                                                          |  |
|                                                                            |                                                                       |                                                                               |                                                                                           |                                                                                                 |                                                            |  |
|                                                                            | reservation ar                                                        | ial                                                                           | side of the                                                                               | Ocean Ave. and                                                                                  | he                                                         |  |
| •                                                                          | <u>atio</u>                                                           | mor                                                                           | e of                                                                                      | ve.                                                                                             | oy-t                                                       |  |
|                                                                            | <u>srva</u>                                                           | WWI Memorial                                                                  | side                                                                                      | N A                                                                                             | Carmel-by-the                                              |  |
|                                                                            | ese                                                                   |                                                                               | East                                                                                      | ceal                                                                                            |                                                            |  |
|                                                                            | ק                                                                     | Š                                                                             | Ц                                                                                         | ŏ                                                                                               | Ű                                                          |  |
| <u></u>                                                                    | VNE                                                                   | 100 7                                                                         |                                                                                           | Γ INFO:                                                                                         |                                                            |  |
|                                                                            | _                                                                     | _                                                                             | _                                                                                         | _                                                                                               |                                                            |  |
|                                                                            |                                                                       |                                                                               |                                                                                           |                                                                                                 |                                                            |  |
|                                                                            | hael                                                                  | LePag                                                                         |                                                                                           | <u>.</u><br>-                                                                                   |                                                            |  |
|                                                                            | (831) 595-1374<br>mlepage@lepageconstruction.com                      |                                                                               |                                                                                           |                                                                                                 |                                                            |  |
|                                                                            | DRAWING:<br>Site Plan                                                 |                                                                               |                                                                                           |                                                                                                 |                                                            |  |
|                                                                            | Site Plan                                                             |                                                                               |                                                                                           |                                                                                                 |                                                            |  |
|                                                                            |                                                                       |                                                                               | <u>CALE:</u><br>"=1'-0"                                                                   |                                                                                                 |                                                            |  |
|                                                                            | <u>DATE:</u>                                                          |                                                                               |                                                                                           |                                                                                                 |                                                            |  |
|                                                                            | 5-20-20                                                               |                                                                               |                                                                                           |                                                                                                 |                                                            |  |
|                                                                            | PAGE:<br><b>S-1</b>                                                   |                                                                               |                                                                                           |                                                                                                 |                                                            |  |
|                                                                            |                                                                       |                                                                               |                                                                                           |                                                                                                 |                                                            |  |