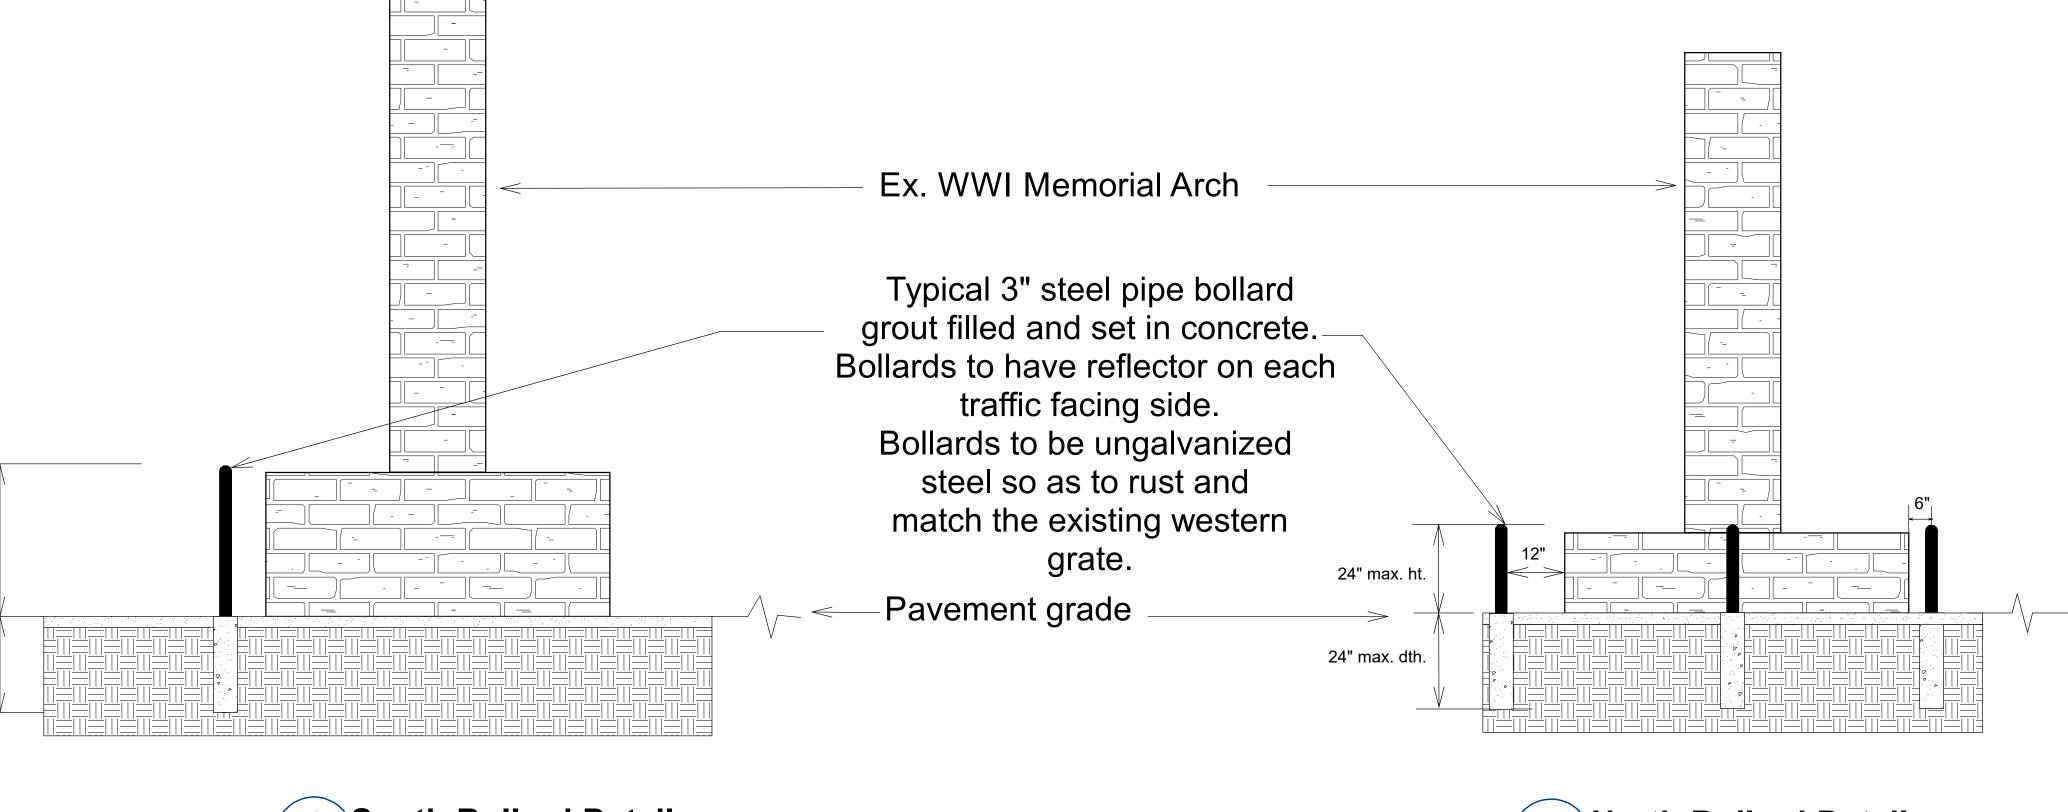

Intersection of Ocean Ave. and San Carlos St., Carmel-by-the-Sea

Proposed Work:

1. Install (6) 3" diameter ungalvanized steel pipe bollards as per location on the site plan. 10' traffic lane width to be maintained.

2.Install chain barrier on the east side.

3. Bollards and chain barrier to be ungalvanized metal so as to rust and match the existing railing on the west side of the monument.

4.Install four LED flood lights as per electrical plan, page 5.

**Construction Methods:** 

1. Use mechanical auger to drill 4" holes for pipe bollards.

2. Set bollards in concrete.

3. Patch asphalt at bollards.

|                                                                            |                                                                       | <u>NO</u>                                                                     | TES:                                                                                      |                                                                                                 |                                                            |  |
|----------------------------------------------------------------------------|-----------------------------------------------------------------------|-------------------------------------------------------------------------------|-------------------------------------------------------------------------------------------|-------------------------------------------------------------------------------------------------|------------------------------------------------------------|--|
|                                                                            |                                                                       |                                                                               |                                                                                           |                                                                                                 |                                                            |  |
|                                                                            |                                                                       |                                                                               |                                                                                           |                                                                                                 |                                                            |  |
| NO.                                                                        |                                                                       | VISIO                                                                         |                                                                                           | BY                                                                                              | DATE                                                       |  |
| 1                                                                          | HRE                                                                   | 3 Recomme                                                                     | ndations                                                                                  | M. LePage                                                                                       | 2/1/21                                                     |  |
|                                                                            |                                                                       |                                                                               |                                                                                           |                                                                                                 |                                                            |  |
| or builder's<br>will be done<br>contractor s                               | specification<br>at the own<br>hall verify a                          | ons and any o<br>ner's and / or<br>all dimension                              | hanges made<br>builder's expe<br>s and enclose                                            | wn to comply wit<br>on them after p<br>ense and response<br>d drawing. LeP<br>astruction has be | rints are made<br>sibility. The<br>age                     |  |
| every effort<br>maker can r<br>check all dir<br>responsible<br>these plans | has been r<br>not guarant<br>nensions a<br>thereafter.<br>prior and c | nade in the p<br>ee against h<br>nd other det<br>The design<br>during constru | preparation of<br>uman error. T<br>ails prior to co<br>er shall be not<br>uction of the p | this plan to avoid<br>he contractor of f<br>nstruction and b<br>ified of any chan               | i mistakes, the<br>the job must<br>e solely<br>ges made to |  |
|                                                                            | ole withou                                                            | t the written o                                                               | consent of the                                                                            |                                                                                                 |                                                            |  |
|                                                                            |                                                                       |                                                                               |                                                                                           | Greene                                                                                          |                                                            |  |
|                                                                            |                                                                       |                                                                               |                                                                                           |                                                                                                 |                                                            |  |
|                                                                            |                                                                       |                                                                               |                                                                                           |                                                                                                 |                                                            |  |
|                                                                            |                                                                       |                                                                               |                                                                                           |                                                                                                 |                                                            |  |
|                                                                            |                                                                       |                                                                               |                                                                                           |                                                                                                 |                                                            |  |
|                                                                            |                                                                       |                                                                               |                                                                                           |                                                                                                 |                                                            |  |
| •                                                                          | ¥<br>                                                                 |                                                                               | l of                                                                                      | St.                                                                                             |                                                            |  |
|                                                                            | NO                                                                    |                                                                               | tion                                                                                      | SO                                                                                              |                                                            |  |
|                                                                            | air                                                                   |                                                                               | sect                                                                                      | arl                                                                                             | T I                                                        |  |
|                                                                            | Sep                                                                   | L                                                                             | intersection of                                                                           | San Carlos St                                                                                   | ů                                                          |  |
|                                                                            |                                                                       |                                                                               |                                                                                           |                                                                                                 |                                                            |  |
|                                                                            | reservation ar                                                        | ial                                                                           | side of the                                                                               | Ocean Ave. and                                                                                  | he                                                         |  |
| •                                                                          | <u>atio</u>                                                           | mor                                                                           | e of                                                                                      | ve.                                                                                             | oy-t                                                       |  |
|                                                                            | <u>srva</u>                                                           | WWI Memorial                                                                  | side                                                                                      | N A                                                                                             | Carmel-by-the                                              |  |
|                                                                            | ese                                                                   |                                                                               | East                                                                                      | ceal                                                                                            |                                                            |  |
|                                                                            | ק                                                                     | Š                                                                             | Ц                                                                                         | ŏ                                                                                               | Ű                                                          |  |
| <u></u>                                                                    | VNE                                                                   | 100 7                                                                         |                                                                                           | Γ INFO:                                                                                         |                                                            |  |
|                                                                            | _                                                                     | _                                                                             | _                                                                                         | _                                                                                               |                                                            |  |
|                                                                            |                                                                       |                                                                               |                                                                                           |                                                                                                 |                                                            |  |
|                                                                            | hael                                                                  | LePag                                                                         |                                                                                           | <u>.</u><br>-                                                                                   |                                                            |  |
|                                                                            | (831) 595-1374<br>mlepage@lepageconstruction.com                      |                                                                               |                                                                                           |                                                                                                 |                                                            |  |
|                                                                            | DRAWING:<br>Site Plan                                                 |                                                                               |                                                                                           |                                                                                                 |                                                            |  |
|                                                                            | Site Plan                                                             |                                                                               |                                                                                           |                                                                                                 |                                                            |  |
|                                                                            |                                                                       |                                                                               | <u>CALE:</u><br>"=1'-0"                                                                   |                                                                                                 |                                                            |  |
|                                                                            | <u>DATE:</u>                                                          |                                                                               |                                                                                           |                                                                                                 |                                                            |  |
|                                                                            | 5-20-20                                                               |                                                                               |                                                                                           |                                                                                                 |                                                            |  |
|                                                                            | PAGE:<br><b>S-1</b>                                                   |                                                                               |                                                                                           |                                                                                                 |                                                            |  |
|                                                                            |                                                                       |                                                                               |                                                                                           |                                                                                                 |                                                            |  |

## 2 North Bollard Detail A-2 1/2" = 1'-0"

|                                                                                                                                                                                                                                                                                                                                             | NOTES:                                  |  |  |  |
|---------------------------------------------------------------------------------------------------------------------------------------------------------------------------------------------------------------------------------------------------------------------------------------------------------------------------------------------|-----------------------------------------|--|--|--|
|                                                                                                                                                                                                                                                                                                                                             |                                         |  |  |  |
|                                                                                                                                                                                                                                                                                                                                             |                                         |  |  |  |
|                                                                                                                                                                                                                                                                                                                                             |                                         |  |  |  |
| NO. REVISIONS: BY                                                                                                                                                                                                                                                                                                                           | DATE                                    |  |  |  |
|                                                                                                                                                                                                                                                                                                                                             |                                         |  |  |  |
|                                                                                                                                                                                                                                                                                                                                             |                                         |  |  |  |
| To the best of my knowledge these plans are drawn to comply                                                                                                                                                                                                                                                                                 |                                         |  |  |  |
| or builder's specifications and any changes made on them afte<br>will be done at the owner's and / or builder's expense and resp<br>contractor shall verify all dimensions and enclosed drawing. L<br>Construction, Inc. is not liable for errors once construction has<br>every effort has been made in the preparation of this plan to av | onsibility. The<br>Page<br>begun. While |  |  |  |
| maker can not guarantee against human error. The contractor<br>check all dimensions and other details prior to construction and<br>responsible thereafter. The designer shall be notified of any ch<br>these plans prior and during construction of the project.<br>All drawings are the property of the designer and they are not f        | d be solely<br>nanges made to           |  |  |  |
| in part or whole without the written consent of the designer.                                                                                                                                                                                                                                                                               |                                         |  |  |  |
| PROJECT DESIGN                                                                                                                                                                                                                                                                                                                              |                                         |  |  |  |
| Charles Sumner Green                                                                                                                                                                                                                                                                                                                        | е                                       |  |  |  |
|                                                                                                                                                                                                                                                                                                                                             |                                         |  |  |  |
|                                                                                                                                                                                                                                                                                                                                             |                                         |  |  |  |
|                                                                                                                                                                                                                                                                                                                                             |                                         |  |  |  |
|                                                                                                                                                                                                                                                                                                                                             |                                         |  |  |  |
|                                                                                                                                                                                                                                                                                                                                             |                                         |  |  |  |
|                                                                                                                                                                                                                                                                                                                                             |                                         |  |  |  |
| it of <u>k</u> :                                                                                                                                                                                                                                                                                                                            |                                         |  |  |  |
| on<br>s S                                                                                                                                                                                                                                                                                                                                   |                                         |  |  |  |
|                                                                                                                                                                                                                                                                                                                                             |                                         |  |  |  |
| se<br>Cal                                                                                                                                                                                                                                                                                                                                   | a                                       |  |  |  |
| an cert                                                                                                                                                                                                                                                                                                                                     | U<br>V                                  |  |  |  |
| <u>nd Repair Work:</u><br>Arch<br>e intersection of<br>d San Carlos St.<br>Sea, Ca                                                                                                                                                                                                                                                          |                                         |  |  |  |
|                                                                                                                                                                                                                                                                                                                                             |                                         |  |  |  |
| Preservation a<br>WWI Memorial<br>East side of th<br>Ocean Ave. and                                                                                                                                                                                                                                                                         | Carmel-by-the                           |  |  |  |
| Ave                                                                                                                                                                                                                                                                                                                                         | by.                                     |  |  |  |
| reservation<br>WI Memoria<br>ast side of t<br>cean Ave. a                                                                                                                                                                                                                                                                                   | el-                                     |  |  |  |
| eal                                                                                                                                                                                                                                                                                                                                         | <b>1</b>                                |  |  |  |
| Pres<br>WWI<br>East<br>Ocea                                                                                                                                                                                                                                                                                                                 | Ca                                      |  |  |  |
|                                                                                                                                                                                                                                                                                                                                             |                                         |  |  |  |
| OWNER CONTACT INFO                                                                                                                                                                                                                                                                                                                          | <u>):</u>                               |  |  |  |
|                                                                                                                                                                                                                                                                                                                                             |                                         |  |  |  |
|                                                                                                                                                                                                                                                                                                                                             |                                         |  |  |  |
| DRAWN BY:                                                                                                                                                                                                                                                                                                                                   |                                         |  |  |  |
|                                                                                                                                                                                                                                                                                                                                             | Michael LePage<br>(831) 595-1374        |  |  |  |
| Michael LePage<br>(831) 595-1374                                                                                                                                                                                                                                                                                                            |                                         |  |  |  |
| Michael LePage                                                                                                                                                                                                                                                                                                                              | on.com                                  |  |  |  |
| Michael LePage<br>(831) 595-1374<br>mlepage@lepageconstructi<br><u>DRAWING:</u>                                                                                                                                                                                                                                                             | on.com                                  |  |  |  |
| Michael LePage<br>(831) 595-1374<br>mlepage@lepageconstructi                                                                                                                                                                                                                                                                                | on.com                                  |  |  |  |
| Michael LePage<br>(831) 595-1374<br>mlepage@lepageconstructi<br><u>DRAWING:</u>                                                                                                                                                                                                                                                             | on.com                                  |  |  |  |
| Michael LePage<br>(831) 595-1374<br>mlepage@lepageconstructi<br><u>DRAWING:</u><br><b>Details</b>                                                                                                                                                                                                                                           | on.com                                  |  |  |  |
| Michael LePage<br>(831) 595-1374<br>mlepage@lepageconstructi<br>DRAWING:<br>Details                                                                                                                                                                                                                                                         | on.com                                  |  |  |  |
| Michael LePage<br>(831) 595-1374<br>mlepage@lepageconstruction<br>DRAWING:<br>Details<br><u>SCALE:</u><br>1/2"=1'-0"                                                                                                                                                                                                                        | on.com                                  |  |  |  |
| Michael LePage<br>(831) 595-1374<br>mlepage@lepageconstruction<br>DRAWING:<br>Details<br>SCALE:<br>1/2"=1'-0"<br>DATE:                                                                                                                                                                                                                      | on.com                                  |  |  |  |