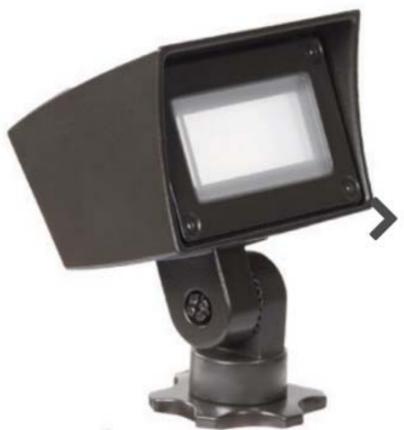

WAC 5121 Mini Flood <u>Features:</u> Matt black or bronze finish Variable color temp. of 2700 to 3000 Kelvin Variable Lumen output Stake mounted Requires transformer