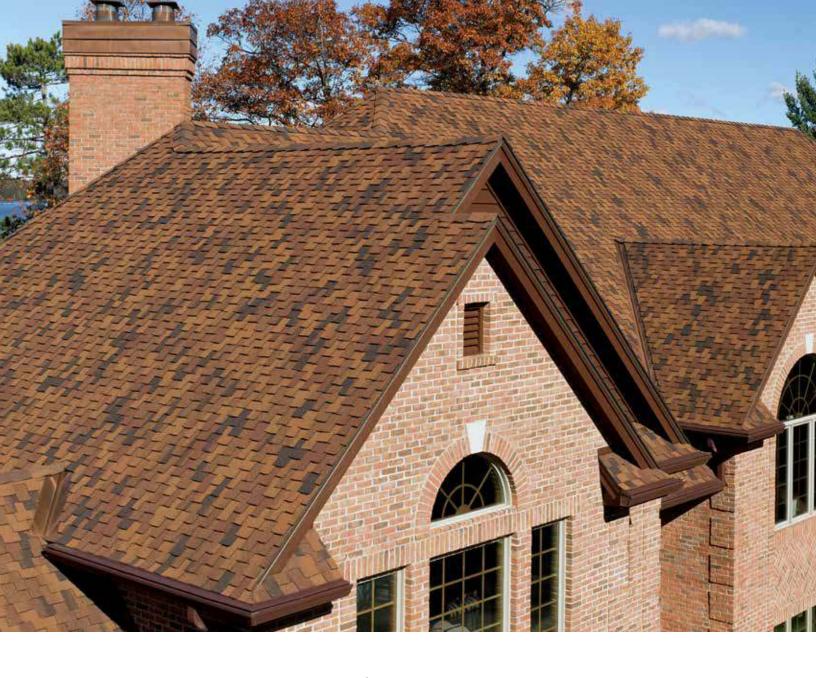

## PRESIDENTIAL SHAKE® TL COLOR PALETTE

Aged Bark Autumn Blend

Charcoal Black

- An intricate shingle design that creates an architecturally beautiful roof
- A rich color palette to enhance and complement any home exterior

Scan code for more information

Aged Bark

Autumn Blend