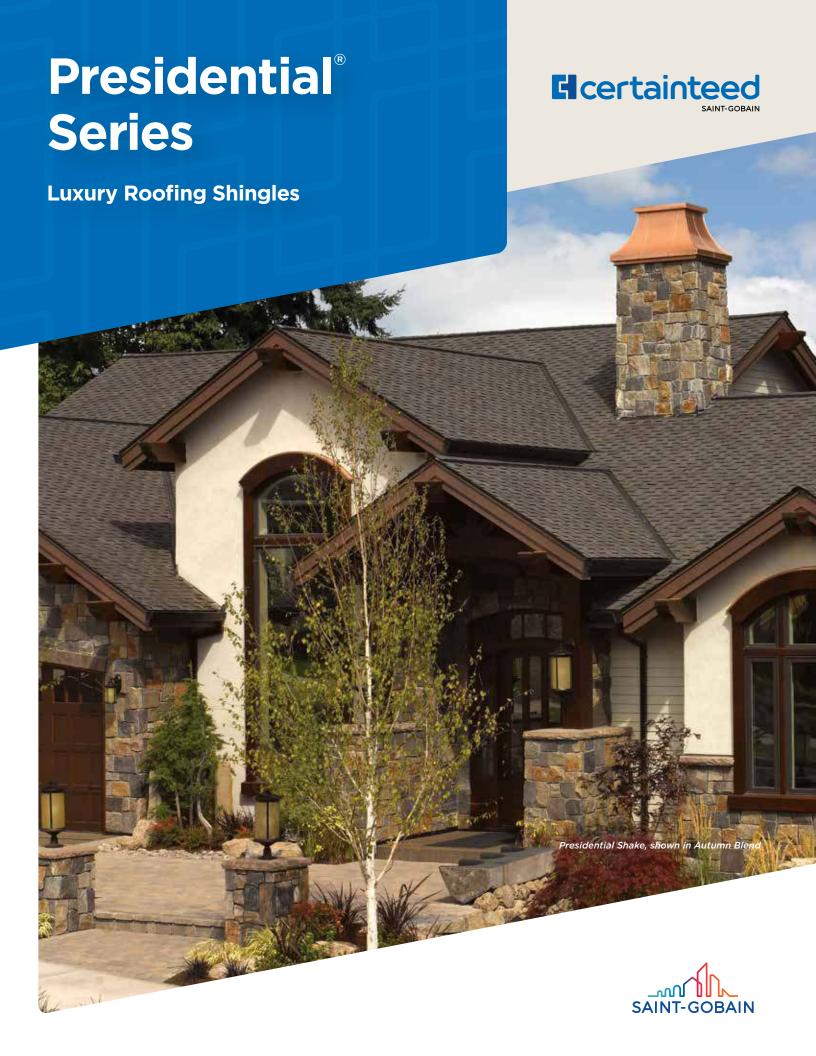

## Leadership Starts at the Top

When you're an innovator, people take notice. And when the first-of-its-kind becomes a top choice in the industry, the industry follows.

The Presidential Series is the original luxury shingle series created to replicate the appearance of hand-split cedar shakes in the form of premium roofing asphalt.

## EXECUTIVE STYLE IN A TRUE ORIGINAL

The shade, texture and rustic sculpted edges of each Presidential Series shingle combines to create a sophisticated design that stands far above the rest.

## THE LOOK OF WOOD, MINUS THE WORRY

Presidential Series shingles are less costly than cedar shakes, but the benefits don't end there. Unlike wood, these shingles will not rot, and offer the industry's highest fire resistance rating. Plus, with the ultimate in stain protection, CertainTeed's **Streak**Fighter technology uses the power of science to repel algae before it can take hold and spread. **Streak**Fighter's granular blend includes naturally algae-resistant copper to combat the ugly black streaking caused by algae and help your roof maintain its beauty for years to come.