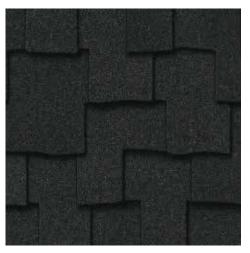

## PRESIDENTIAL SHAKE® TL COLOR PALETTE

Aged Bark Autumn Blend

Charcoal Black

## PRESIDENTIAL SHAKE COLOR PALETTE

Classic Weathered Wood

Shadow Gray