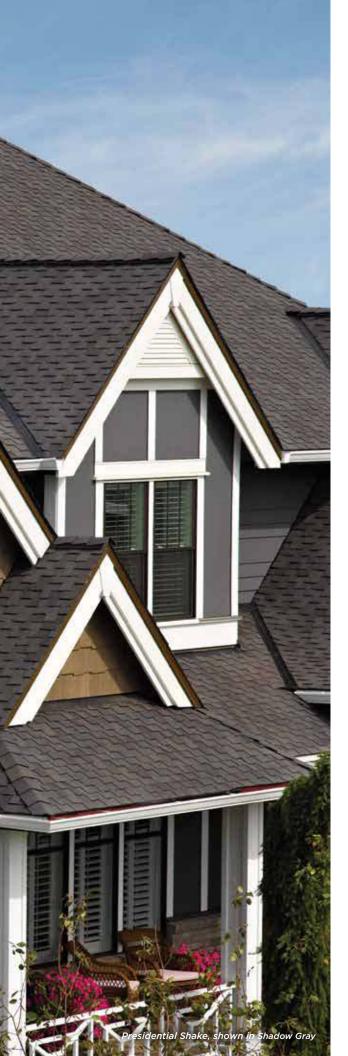

## PRESIDENTIAL SHAKE COLOR PALETTE

Classic Weathered Wood

Shadow Gray

### PRESIDENTIAL SHAKE®

The founding father of wood shake replicas, Presidential Shake established it all. The top tier performance of asphalt, the curb appeal of hand-split cedar shake roofing, and the unwavering quality of CertainTeed.