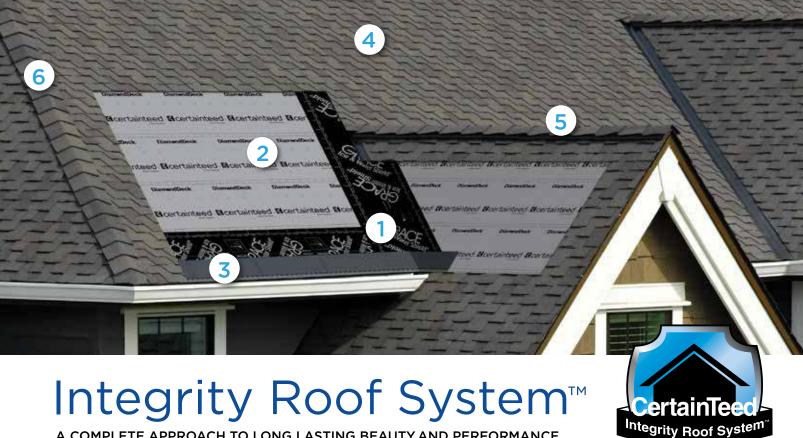

A COMPLETE APPROACH TO LONG LASTING BEAUTY AND PERFORMANCE

With as much care as you take in selecting the right contractor, choosing the right roof system is equally as important. A CertainTeed Integrity Roof System combines key elements that help ensure you have a well-built roof for long-lasting performance.

#### **OUR RECOMMENDATION FOR MAXIMUM PERFORMANCE\***

- Waterproofing Underlayment Grace Ice and Water Shield® Grace Ice and Water Shield® HT
- 2. Water-Resistant Underlayment DiamondDeck®
- 3. Starter Shingles Presidential Starter

- 4. Shingles Presidential Shake® TL Presidential Shake®
- 5. Ventilation CertainTeed® Ridge Vent CertainTeed® Rolled Ridge Vent CertainTeed® Intake Vent
- 6. Hip & Ridge Caps Cedar Crest®

\*There are other possible product combinations that create peace of mind and offer exceptional beauty. For a complete list of qualifying products, learn more at: