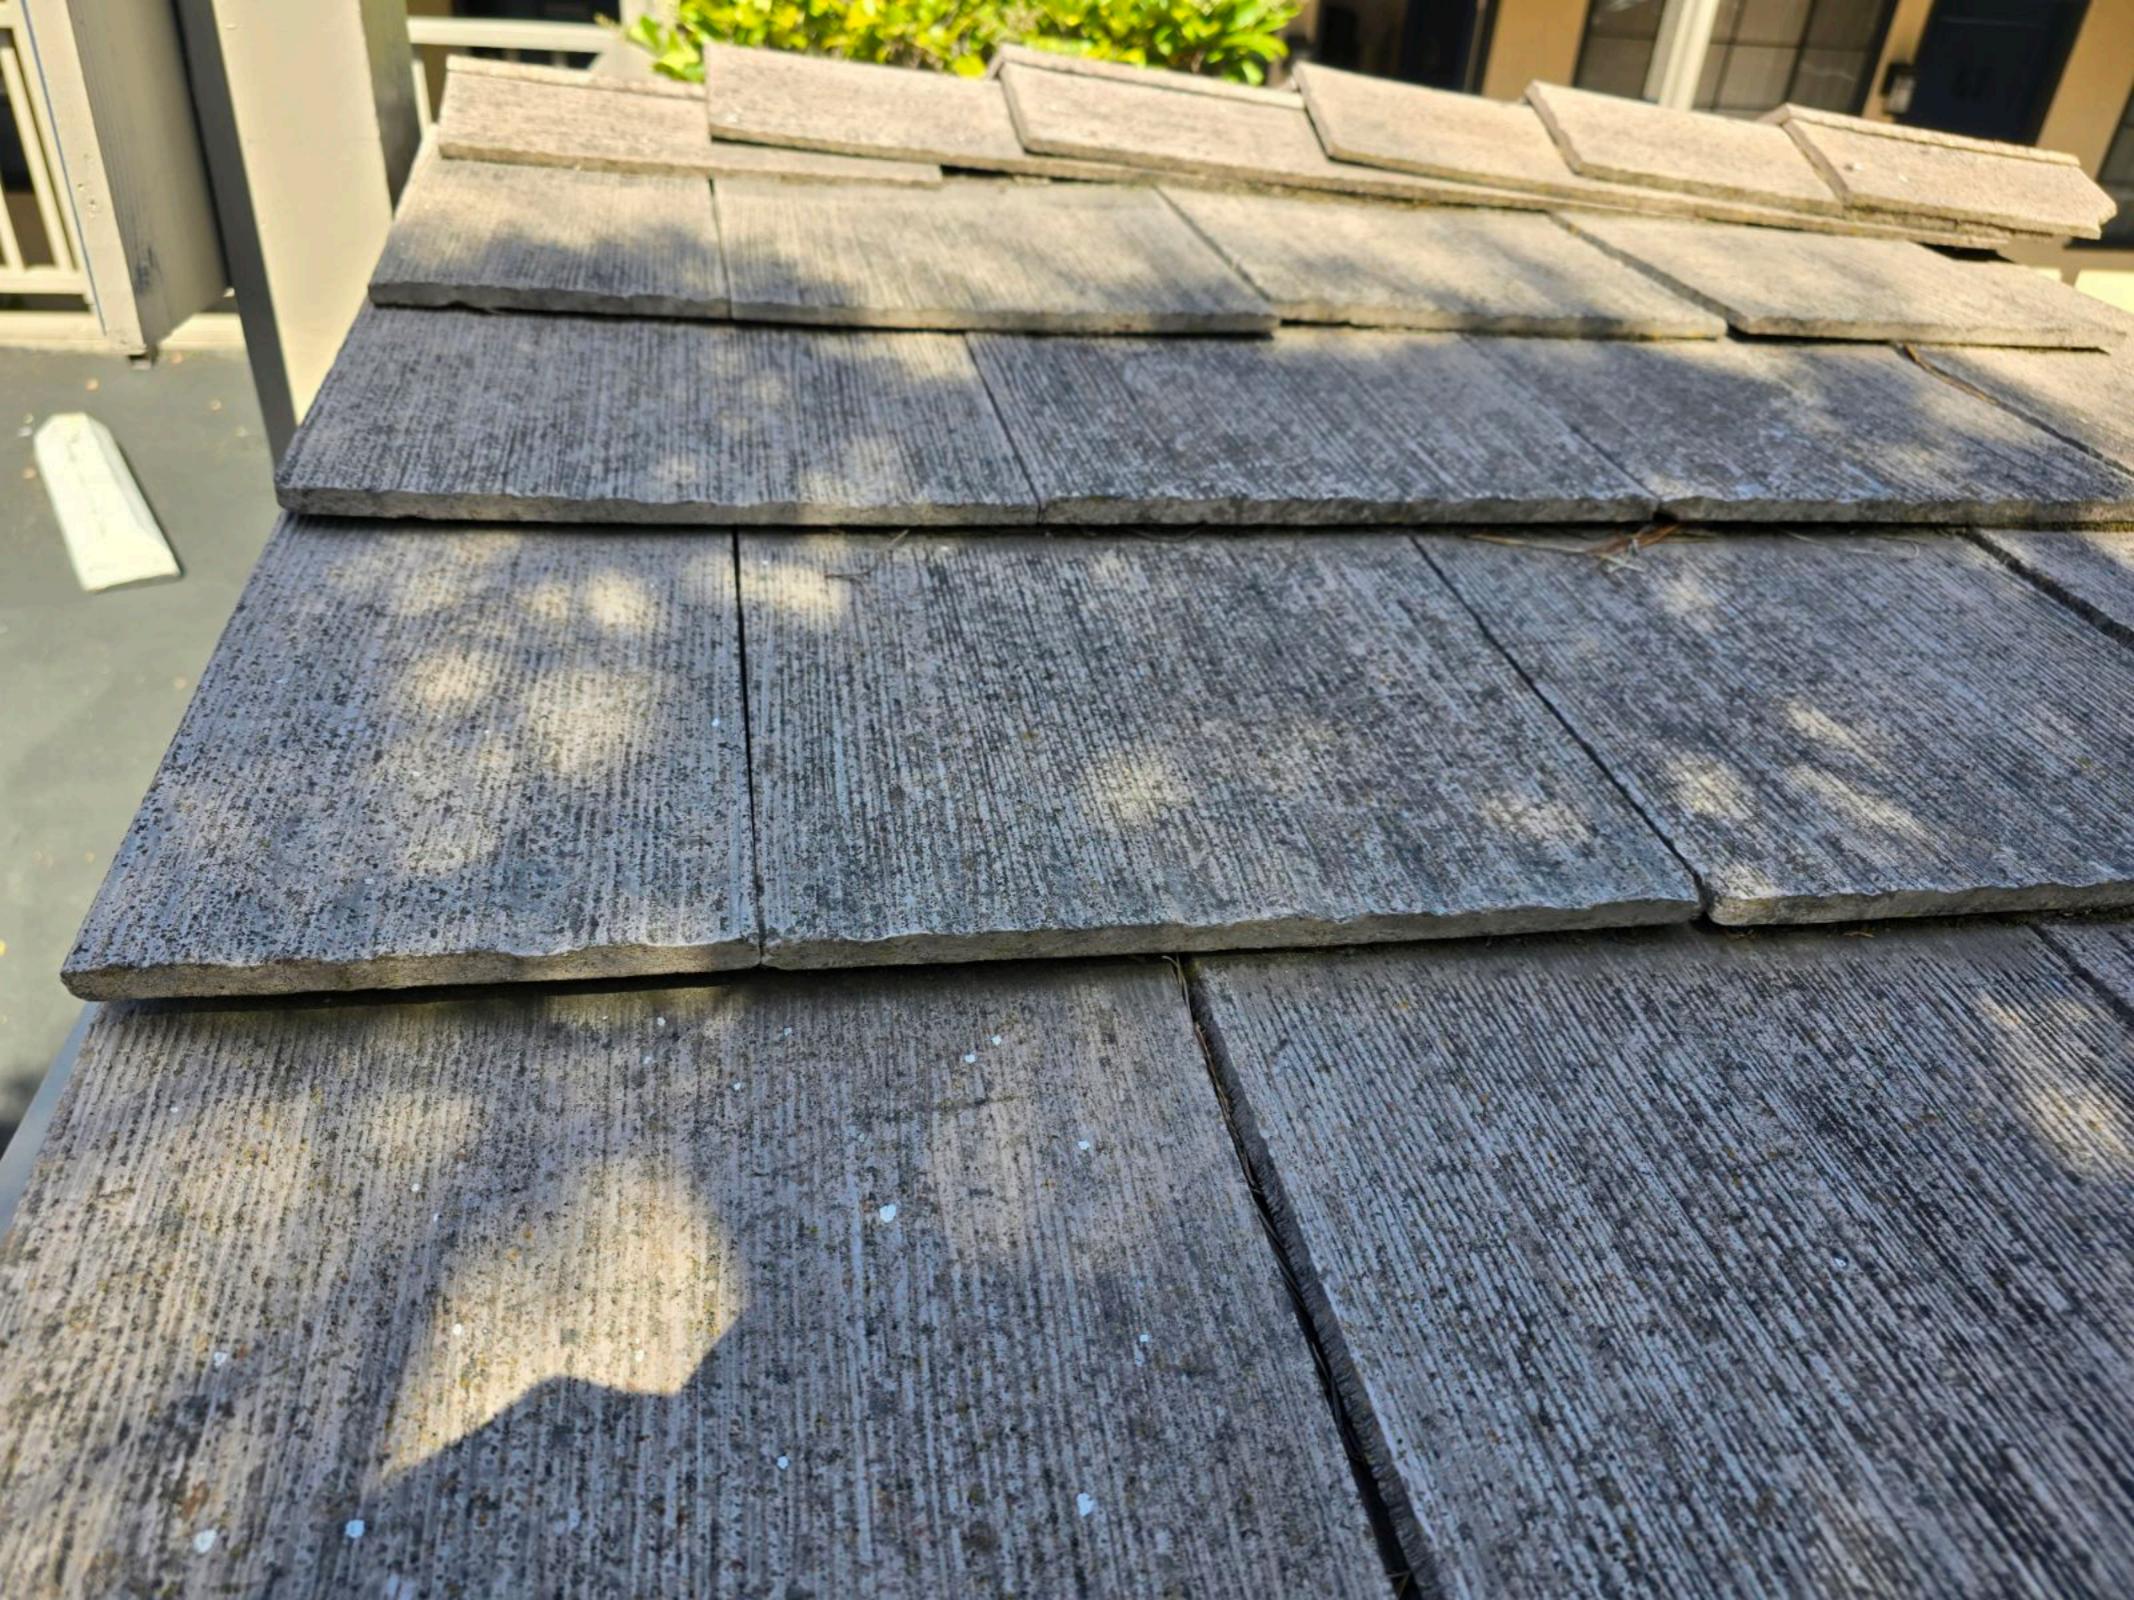

## Leadership Starts at the Top

When you're an innovator, people take notice. And when the first-of-its-kind becomes a top choice in the industry, the industry follows.

The Presidential Series is the original luxury shingle series created to replicate the appearance of hand-split cedar shakes in the form of premium roofing asphalt.

Presidential Shake® TL Presidential Shake®

## EXECUTIVE STYLE IN A TRUE ORIGINAL

The shade, texture and rustic sculpted edges of each Presidential Series shingle combines to create a sophisticated design that stands far above the rest.

## THE LOOK OF WOOD, MINUS THE WORRY

Presidential Series shingles are less costly than cedar shakes, but the benefits don't end there. Unlike wood, these shingles will not rot, and offer the industry's highest fir