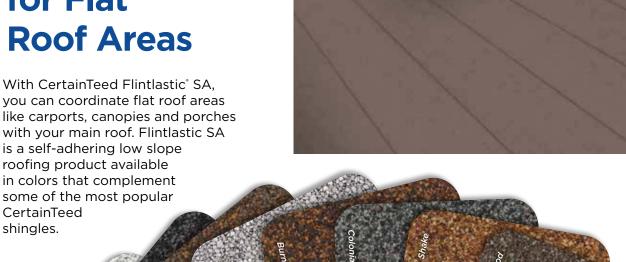

## Color **Companion Products** for Flat **Roof Areas**

With CertainTeed Flintlastic\* SA, you can coordinate flat roof areas like carports, canopies and porches with your main roof. Flintlastic SA is a self-adhering low slope roofing product available in colors that complement