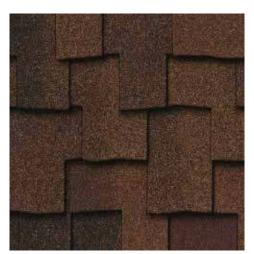

nger protection against weathering and thermal shock.
- Sculpted tabs provide the unique, rustic beauty of hand-split cedar shake roofing
- A wealth of colors capable of achieving any design vision



Scan code for more information



Country Gray



Shadow Gray



## PRESIDENTIAL SHAKE COLOR PALETTE







Classic Weathered Wood



Shadow Gray



## Executive-Level Appeal

### PRESIDENTIAL SHAKE®

The founding father of wood shake replicas, Presidential Shake established it all. The top tier performance of asphalt, the curb appeal of hand-split cedar shake roofing, and the unwavering quality of CertainTeed.

- An intricate shingle design that creates an architecturally beautiful roof
- A rich color palette to enhance and complement any home exterior



Scan code for more information







Aged Bark



Autumn Blend

## Strength with Style

## PRESIDENTIAL SHAKE® TL

- Triple-layer protection
- Distinctive sculpted, rustic look
- Industry-best lifetime limited warranty

## PRESIDENTIAL SHAKE®

- Dual-layer, high performance
- Distinctive sculpted, rustic look
- Industry-best lifetime limited warranty



#### PRESIDENTIAL SHAKE TL

#### **SPECIFICATIONS**

- Three-piece laminated fiberglass-based construction for durability
- Distinctive sculpted, rustic look

CertainTeed products are tested to ensure the highest quality and comply with the following industry standards:

#### Fire Resistance:

- UL Class A
- UL certified to meet ASTM D3018 Type 1

#### Wind Resistance:

- UL certified to meet ASTM D3018 Type 1
- ASTM D3161 Class F

#### **Tear Resistance:**

- UL certified t