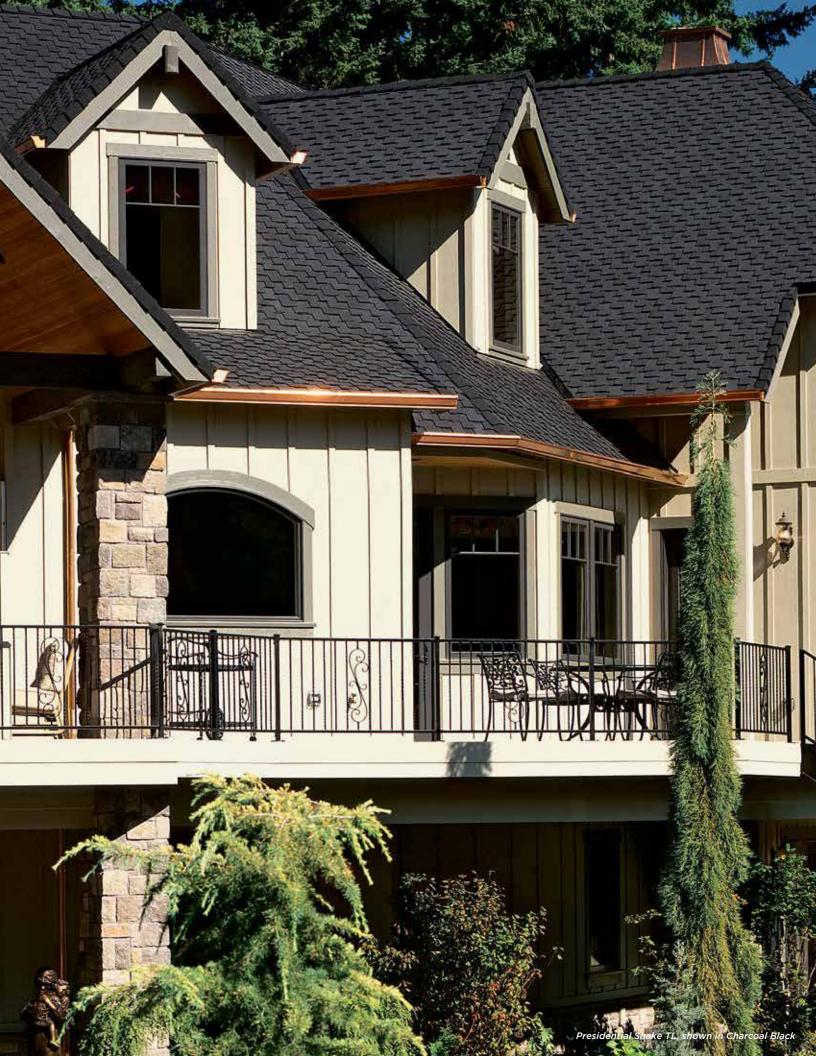

## Leadership Starts at the Top

When you're an innovator, people take notice. And when the first-of-its-kind becomes a top choice in the industry, the industry follows.

The Presidential Series is the original luxury shingle series created to replicate the appearance of hand-split cedar shakes in the form of premium roofing asphalt.

## EXECUTIVE STYLE IN A TRUE ORIGINAL

The shade, texture and rustic sculpted edges of each Presidential Series shingle combines to create a sophisticated design that stands far above the rest.

## THE LOOK OF WOOD, MINUS THE WORRY

Presidential Series shingles are less costly than cedar shakes, but the benefits don't end there. Unlike wood, these shingles will not rot, and offer the industry's highest fire resistance rating. Plus, with the ultimate in stain protection, CertainTeed's **Streak**Fighter technology uses the power of science to repel algae before it can take hold and spread. **Streak**Fighter's granular blend includes naturally algae-resistant copper to combat the ugly black streaking caused by algae and help your roof maintain its beauty for years to come.