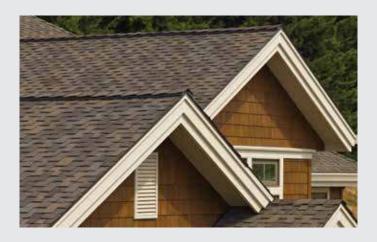

## Leadership Starts at the Top

When you're an innovator, people take notice. And when the first-of-its-kind becomes a top choice in the industry, the industry follows.

The Presidential Series is the original luxury shingle series created to replicate the appearance of hand-split cedar shakes in the form of premium roofing asphalt.

## EXECUTIVE STYLE IN A TRUE ORIGINAL

The shade, texture and rustic sculpted edges of each Presidential Series shingle combines to create a sophisticated design that stands far above the rest.

## THE LOOK OF WOOD, MINUS THE WORRY

Presidential Series shingles are less costly than cedar shakes, but the benefits don't end there. Unlike wood, these shingles will not rot, and offer the industry's highest fire resistance rating. Plus, with the ultimate in stain protection, CertainTeed's **Streak**Fighter technology uses the power of science to repel algae before it can take hold and spread. **Streak**Fighter's granular blend includes naturally algae-resistant copper to combat the ugly black streaking caused by algae and help your roof maintain its beauty for years to come.