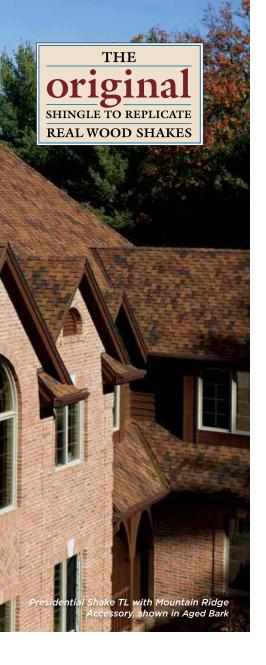

## Leadership Starts at the Top

When you're an innovator, people take notice. And when the first-of-its-kind becomes a top choice in the industry, the industry follows.

The Presidential Series is the original luxury shingle series created to replicate the appearance of hand-split cedar shakes in the form of premium roofing asphalt.

## EXECUTIVE STYLE IN A TRUE ORIGINAL

The shade, texture and rustic sculpted edges of each Presidential Series shingle combines to create a sophisticated design that stands far above the rest.