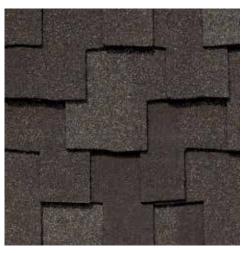

## PRESIDENTIAL SHAKE® TL COLOR PALETTE

Aged Bark Autumn Blend

Charcoal Black

## PRESIDENTIAL SHAKE COLOR PALETTE

Classic Weathered Wood

Shadow Gray