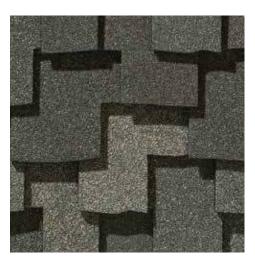

## PRESIDENTIAL SHAKE COLOR PALETTE

Classic Weathered Wood

Shadow Gray

### PRESIDENTIAL SHAKE®

The founding father of wood shake replicas, Presidential Shake established it all. The top tier performance of asphalt, the curb appeal of hand-split cedar shake roofing, and the unwavering quality of CertainTeed.