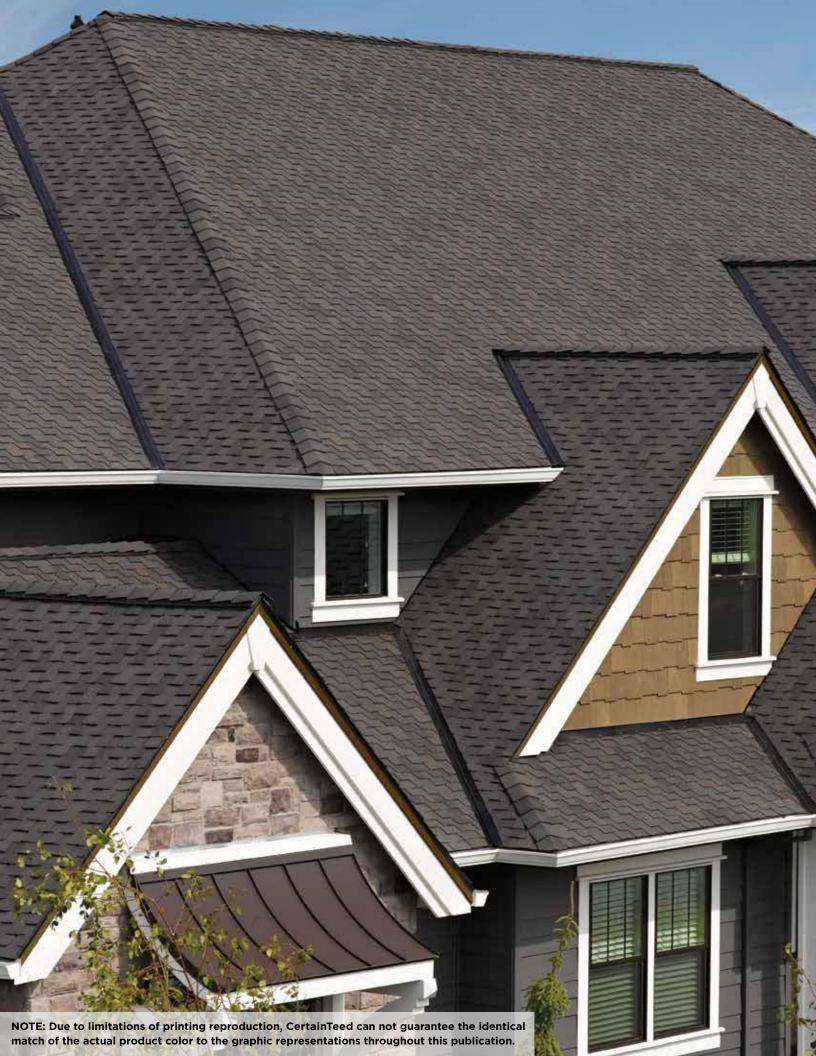

## Leadership Starts at the Top

When you're an innovator, people take notice. And when the first-of-its-kind becomes a top choice in the industry, the industry follows.

The Presidential Series is the original luxury shingle series created to replicate the appearance of hand-split cedar shakes in the form of premium roofing asphalt.

## EXECUTIVE STYLE IN A TRUE ORIGINAL

The shade, texture and rustic sculpted edges of each Presidential Series shingle combines to create a sophisticated design that stands far above the rest.

## THE LOOK OF WOOD, MINUS THE WORRY

Presidential Series shingles are less costly than cedar shakes, but the benefits don't end there. Unlike wood, these shingles will not rot, and offer the industry's highest fire resistance rating. Plus, with the ultimate in stain protection, CertainTeed's **Streak**Fighter technology uses the power of science to repel algae before it can take hold and spread. **Streak**Fighter's granular blend includes naturally algae-resistant copper to combat the ugly black streaking caused by algae and help your roof maintain its beauty for years to come.