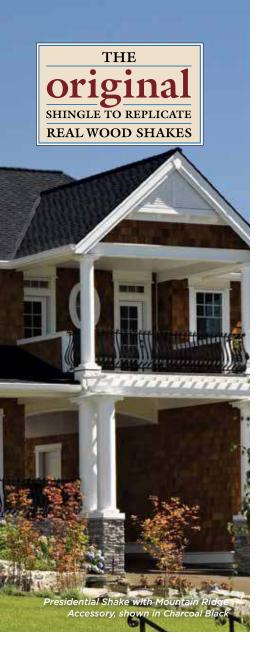

## Leadership Starts at the Top

When you're an innovator, people take notice. And when the first-of-its-kind becomes a top choice in the industry, the industry follows.

The Presidential Series is the original luxury shingle series created to replicate the appearance of hand-split cedar shakes in the form of premium roofing asphalt.

## Add a **Little Accent** to Your Roof

CertainTeed offers Mountain Ridge (shown), an accessory product used for capping hips and ridges (where available). It is the perfect finishing touch for your roof, offering blended color and high-profile design. CertainTeed also offers Cedar Crest accessory with a medium-profile design.