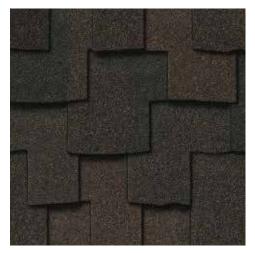

## PRESIDENTIAL SHAKE® TL COLOR PALETTE

Aged Bark Autumn Blend

Charcoal Black

## PRESIDENTIAL SHAKE COLOR PALETTE

Classic Weathered Wood

Shadow Gray