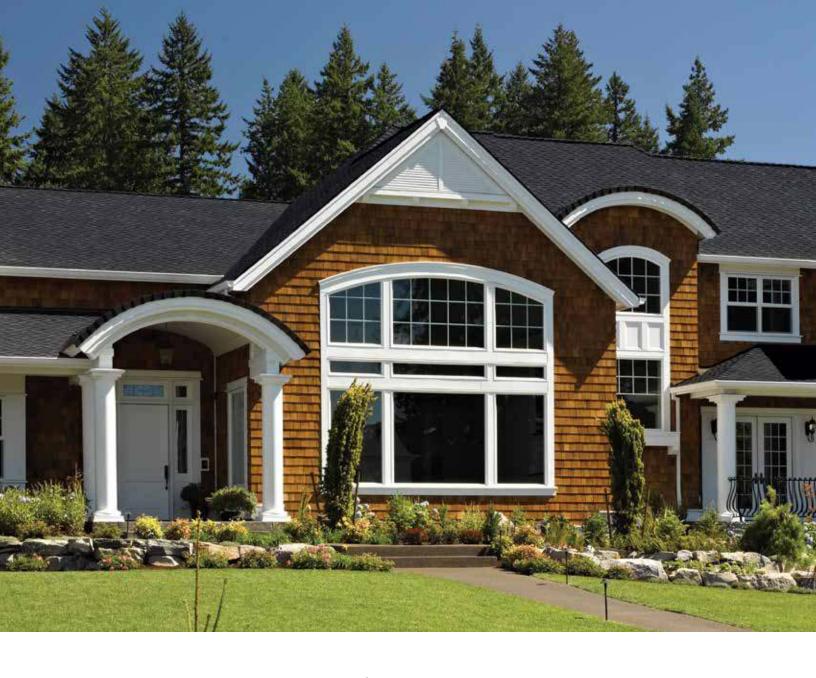

## Leadership Starts at the Top

When you're an innovator, people take notice. And when the first-of-its-kind becomes a top choice in the industry, the industry follows.

The Presidential Series is the original luxury shingle series created to replicate the appearance of hand-split cedar shakes in the form of premium roofing asphalt.

## EXECUTIVE STYLE IN A TRUE ORIGINAL

The shade, texture and rustic sculpted edges of each Presidential Series shingle combines to create a sophisticated design that stands far above the rest.

## THE LOOK OF WOOD, MINUS THE WORRY

Presidential Series shingles are less costly than cedar shakes, but the benefits don't end there. Unlike wood, these shingles will not rot, and offer the industry's highest fire resistance rating. Plus, with the ultimate in stain protection, CertainTeed's **Streak**Fighter technology uses the power of science to repel algae before it can take hold and spread. **Streak**Fighter's granular blend includes naturally algae-resistant copper to combat the ugly black streaking caused by algae and help your roof maintain its beauty for years to come.