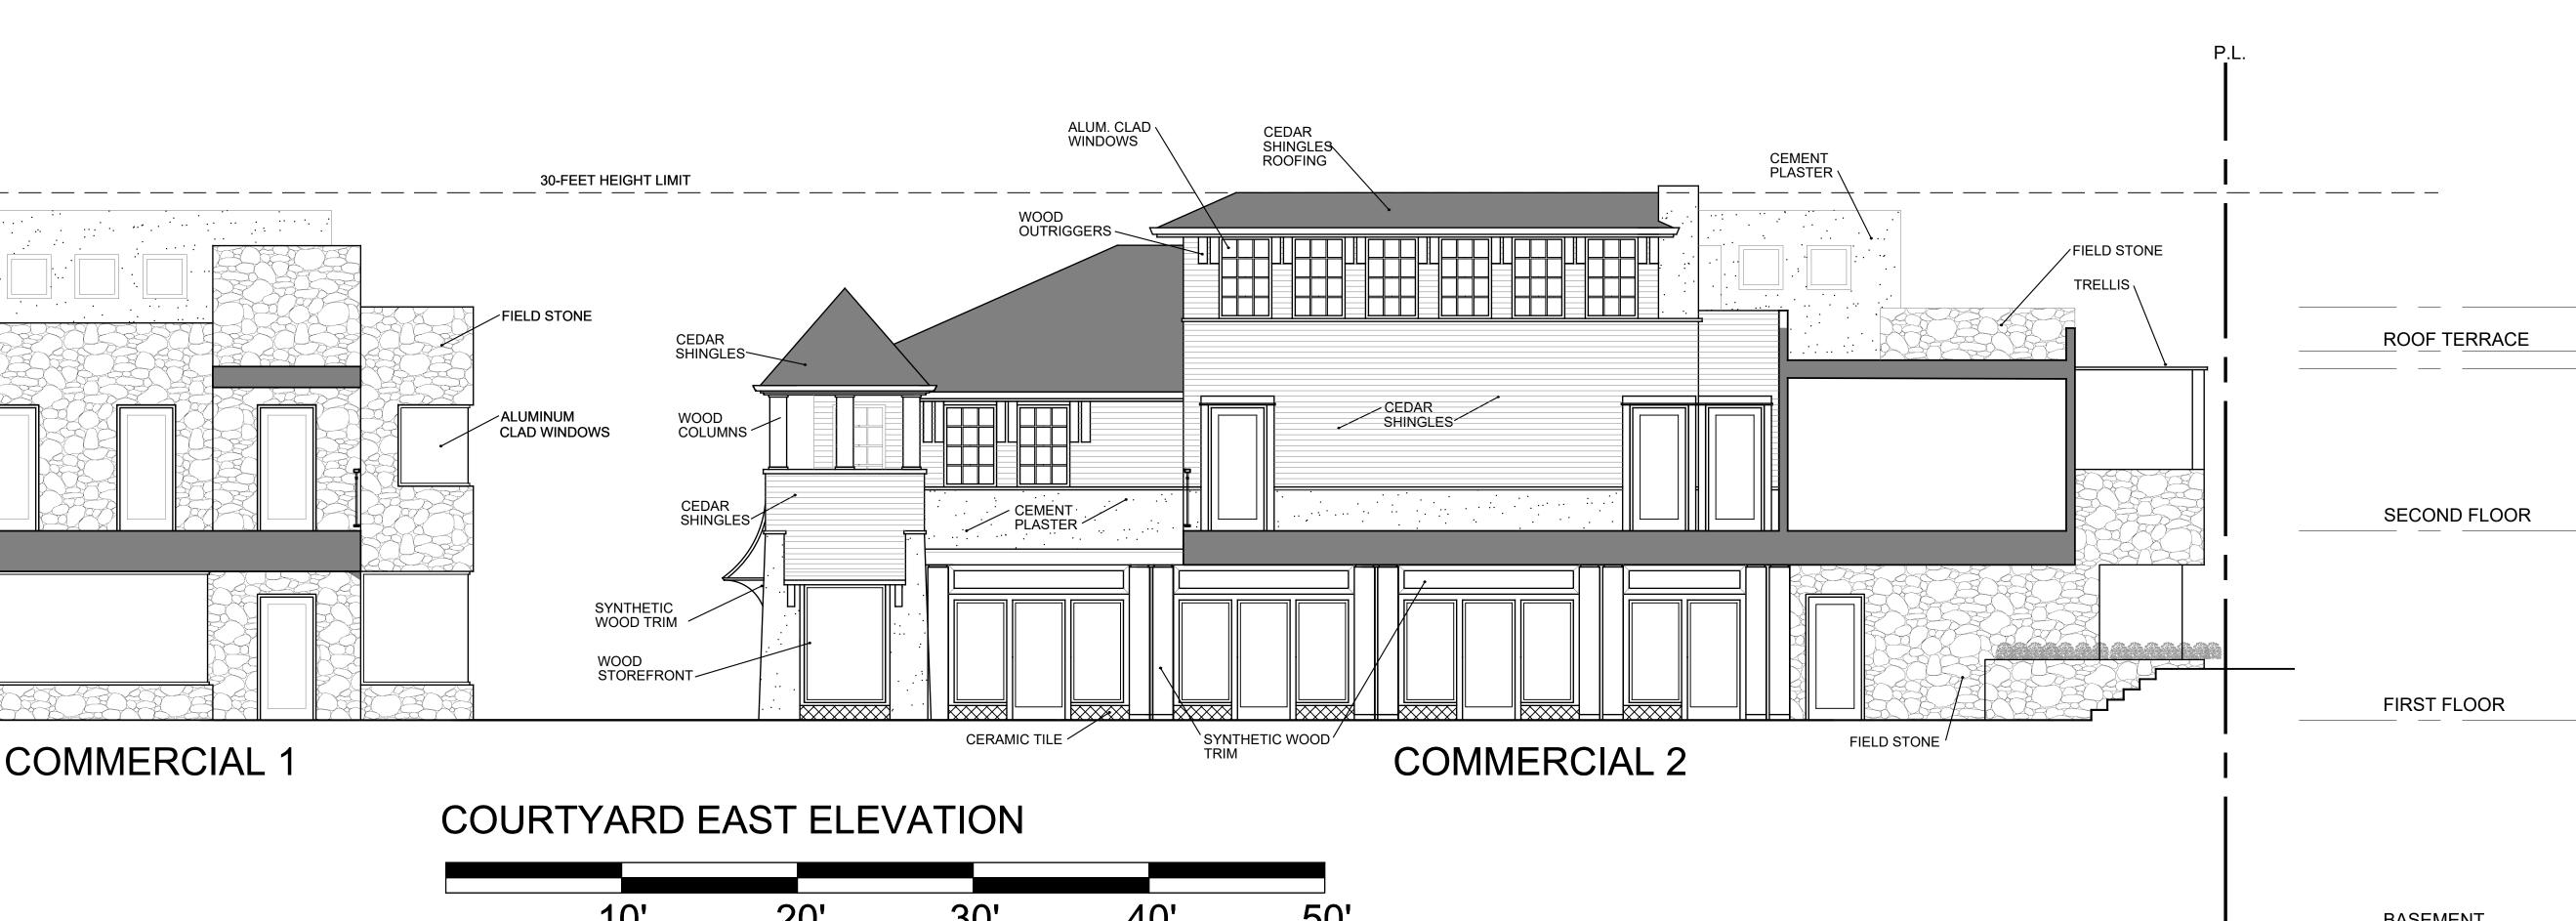

## ULRIKA PLAZA MEZZANINE BUILDINGS

| 1 | <br>20' | 30' | 40' | 50' |
|---|---------|-----|-----|-----|

| BUILDING 1:         | 3,691 S.F. |
|---------------------|------------|
| <b>BUILDING 2</b> : | 5,980 S.F. |
| BUILDING 3:         | 6,774 S.F. |
| BUILDING 4:         | 7,790 S.F. |
|                     |            |

\_\_\_\_\_ = \_\_\_\_\_ = \_\_\_\_\_ = \_\_\_\_\_ = \_\_\_\_

3

345 S.F.

**2** 871 S.F.

|  | <br> | · | <br> |  |
|--|------|---|------|--|

50' 30' 20' 40'

10'

| BUILDING 1: | 3,691 S.F. |
|-------------|------------|
| BUILDING 2: | 5,980 S.F. |
| BUILDING 3: | 6,774 S.F. |
| BUILDING 4: | 7,790 S.F. |
|             |            |

BUILDING 1: 3,691 S.F. BUILDING 2: 5,980 S.F. BUILDING 3: 6,774 S.F. BUILDING 4: 7,790 S.F.

2340 GARDEN ROAD, SUITE 100 MONTEREY, CALIFORNIA 93940 PHONE: 831.649.4642 FAX: 831.649.3530

WWW.WRDARCH.COM

THE USE OF THE PLANS AND SPECIFICATIONS IS RESTRICTED TO THE ORIGINAL SITE FOR WHICH THEY WERE PREPARED, AND PUBLICATION THEREOF IS EXPRESSLY LIMITED TO SUCH USE. REUSE, REPRODUCTION OR PUBLICATION BY ANY METHOD IN WHOLE OR IN PART IS PROHIBITED. TITLE TO THE PLANS AND SPECIFICATIONS REMAINS WITH THE ARCHITECT, AND VISUAL CONTACT WITH THEM CONSTITUTES PRIMA FACIE EVIDENCE OF THE ACCEPTANCE OF THESE RESTRICTIONS.