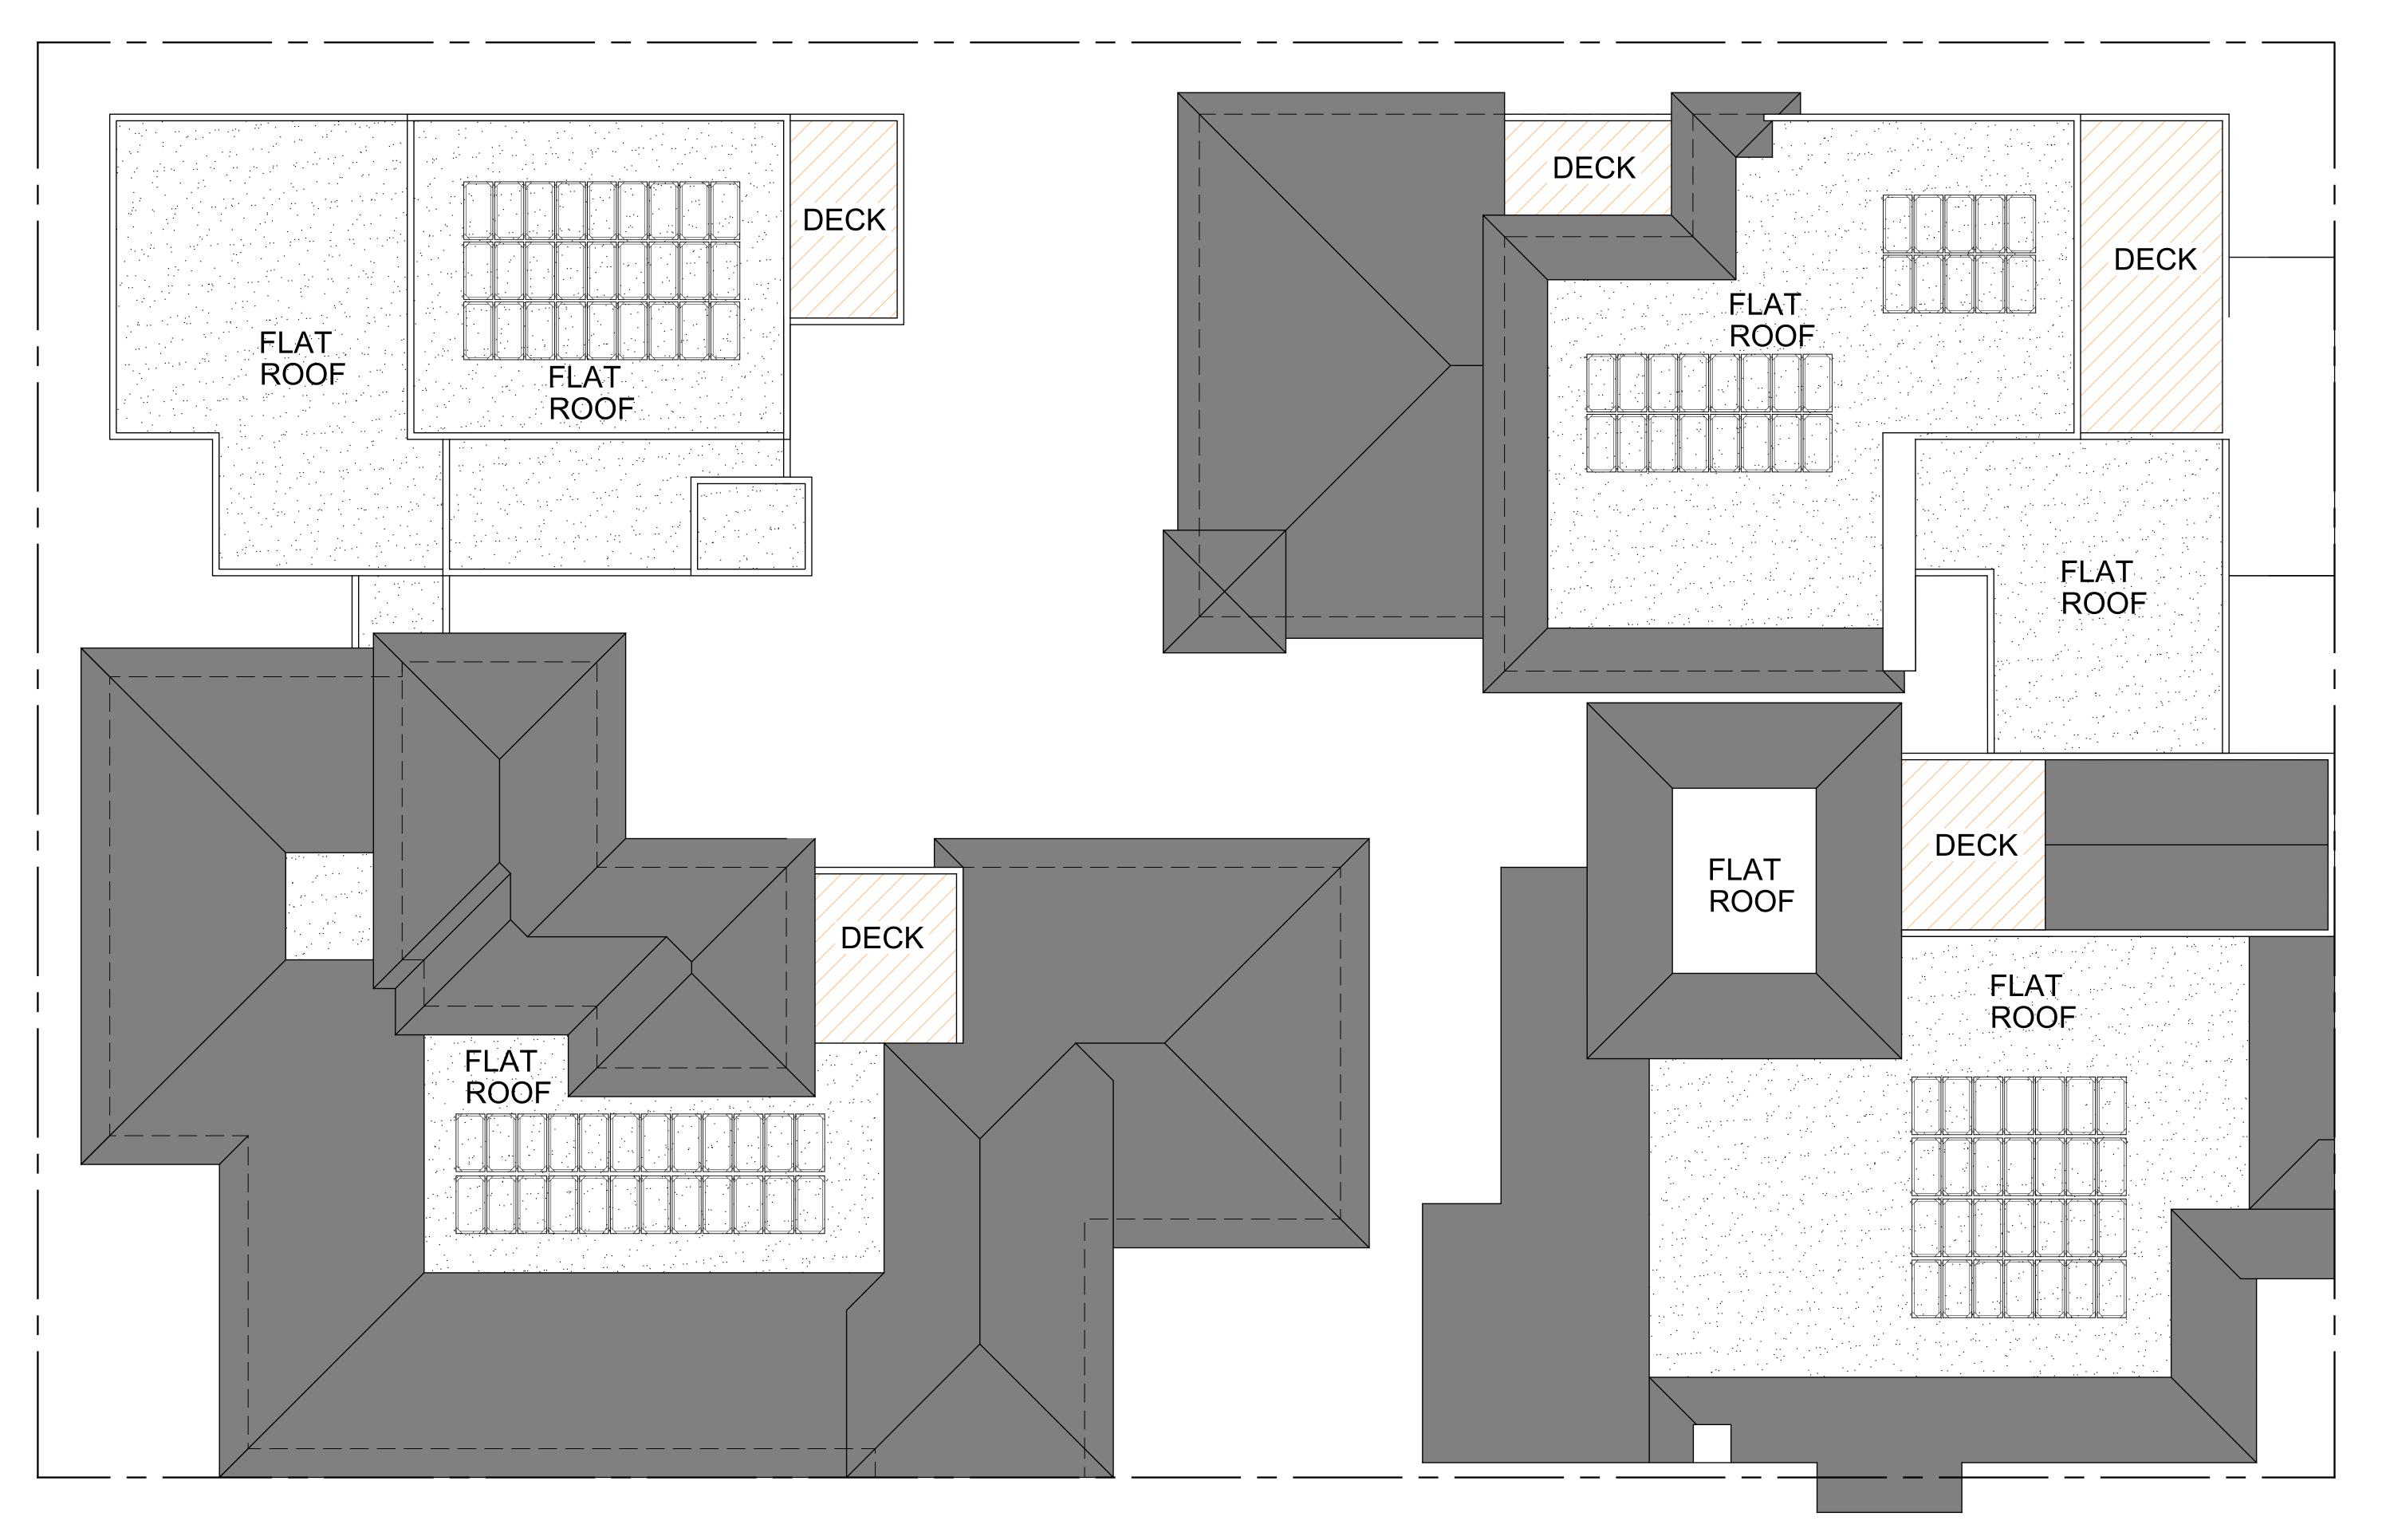

## ULRIKA PLAZA MEZZANINE BUILDINGS

| 1 | <br>20' | 30' | 40' | 50' |
|---|---------|-----|-----|-----|

| BUILDING 1:         | 3,691 S.F. |
|---------------------|------------|
| <b>BUILDING 2</b> : | 5,980 S.F. |
| BUILDING 3:         | 6,774 S.F. |
| BUILDING 4:         | 7,790 S.F. |
|                     |            |

\_\_\_\_\_ = \_\_\_\_\_ = \_\_\_\_\_ = \_\_\_\_\_ = \_\_\_\_

3

345 S.F.

**2** 871 S.F.

|  | <br> | · | <br> |  |
|--|------|---|------|--|

50' 30' 20' 40'

10'

| BUILDING 1: | 3,691 S.F. |
|-------------|------------|
| BUILDING 2: | 5,980 S.F. |
| BUILDING 3: | 6,774 S.F. |
| BUILDING 4: | 7,790 S.F. |
|             |            |

BUILDING 1: 3,691 S.F. BUILDING 2: 5,980 S.F. BUILDING 3: 6,774 S.F. BUILDING 4: 7,790 S.F.

2340 GARDEN ROAD, SUITE 100 MONTEREY, CALIFORNIA 93940 PHONE: 831.649.4642 FAX: 831.649.3530

WWW.WRDARCH.COM

THE USE OF THE PLANS AND SPECIFICATIONS IS RESTRICTED TO THE ORIGINAL SITE FOR WHICH THEY WERE PREPARED, AND PUBLICATION THEREOF IS EXPRESSLY LIMITED TO SUCH USE. REUSE, REPRODUCTION OR PUBLICATION BY ANY METHOD IN WHOLE OR IN PART IS PROHIBITED. TITLE TO THE PLANS AND SPECIFICATIONS REMAINS WITH THE ARCHITECT, AND VISUAL CONTACT WITH THEM CONSTITUTES PRIMA FACIE EVIDENCE OF THE ACCEPTANCE OF THESE RESTRICTIONS.