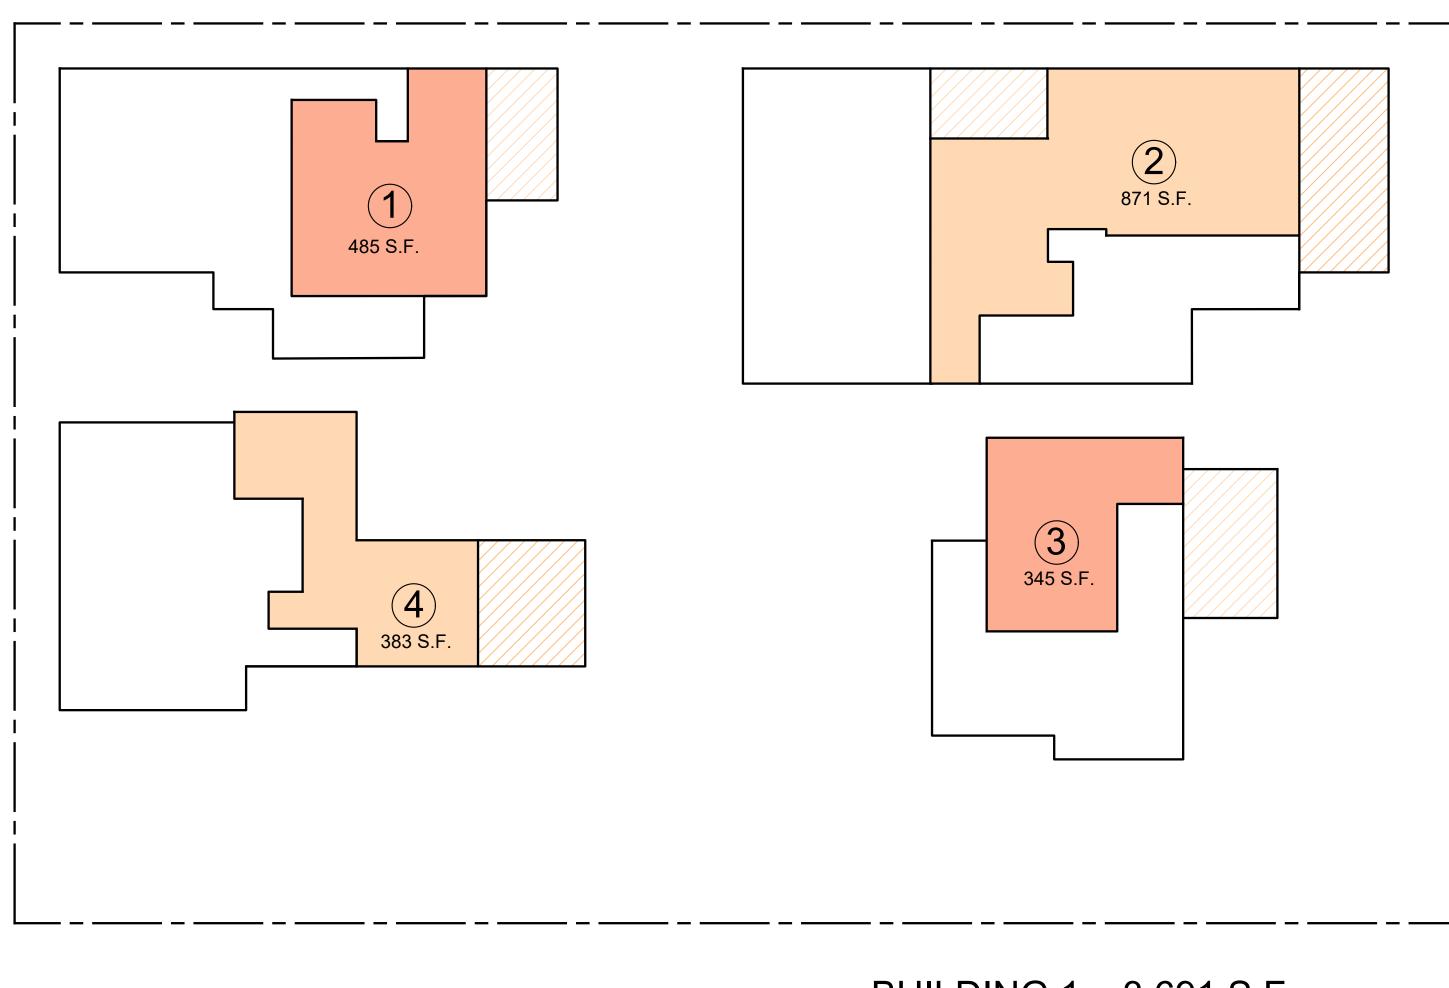

## ULRIKA PLAZA MEZZANINE BUILDINGS

| 1 | <br>20' | 30' | 40' | 50' |
|---|---------|-----|-----|-----|

| BUILDING 1:         | 3,691 S.F. |
|---------------------|------------|
| <b>BUILDING 2</b> : | 5,980 S.F. |
| BUILDING 3:         | 6,774 S.F. |
| BUILDING 4:         | 7,790 S.F. |
|                     |            |

\_\_\_\_\_ = \_\_\_\_\_ = \_\_\_\_\_ = \_\_\_\_\_ = \_\_\_\_

3

345 S.F.

**2** 871 S.F.

|  | <br> | · | <br> |  |
|--|------|---|------|--|

50' 30' 20' 40'

10'

| BUILDING 1: | 3,691 S.F. |
|-------------|------------|
| BUILDING 2: | 5,980 S.F. |
| BUILDING 3: | 6,774 S.F. |
| BUILDING 4: | 7,790 S.F. |
|             |            |

BUILDING 1: 3,691 S.F. BUILDING 2: 5,980 S.F. BUILDING 3: 6,774 S.F. BUILDING 4: 7,790 S.F.

2340 GARDEN ROAD, SUITE 100 MONTEREY, CALIFORNIA 93940 PHONE: 831.649.4642 FAX: 831.649.3530

WWW.WRDARCH.COM

THE USE OF THE PLANS AND SPECIFICATIONS IS RESTRICTED TO THE ORIGINAL SITE FOR WHICH THEY WERE PREPARED, AND PUBLICATION THEREOF IS EXPRESSLY LIMITED TO SUCH USE. REUSE, REPRODUCTION OR PUBLICATION BY ANY METHOD IN WHOLE OR IN PART IS PROHIBITED. TITLE TO THE PLANS AND SPECIFICATIONS REMAINS WITH THE ARCHITECT, AND VISUAL CONTACT WITH THEM CONSTITUTES PRIMA FACIE EVIDENCE OF THE ACCEPTANCE OF THESE RESTRICTIONS.