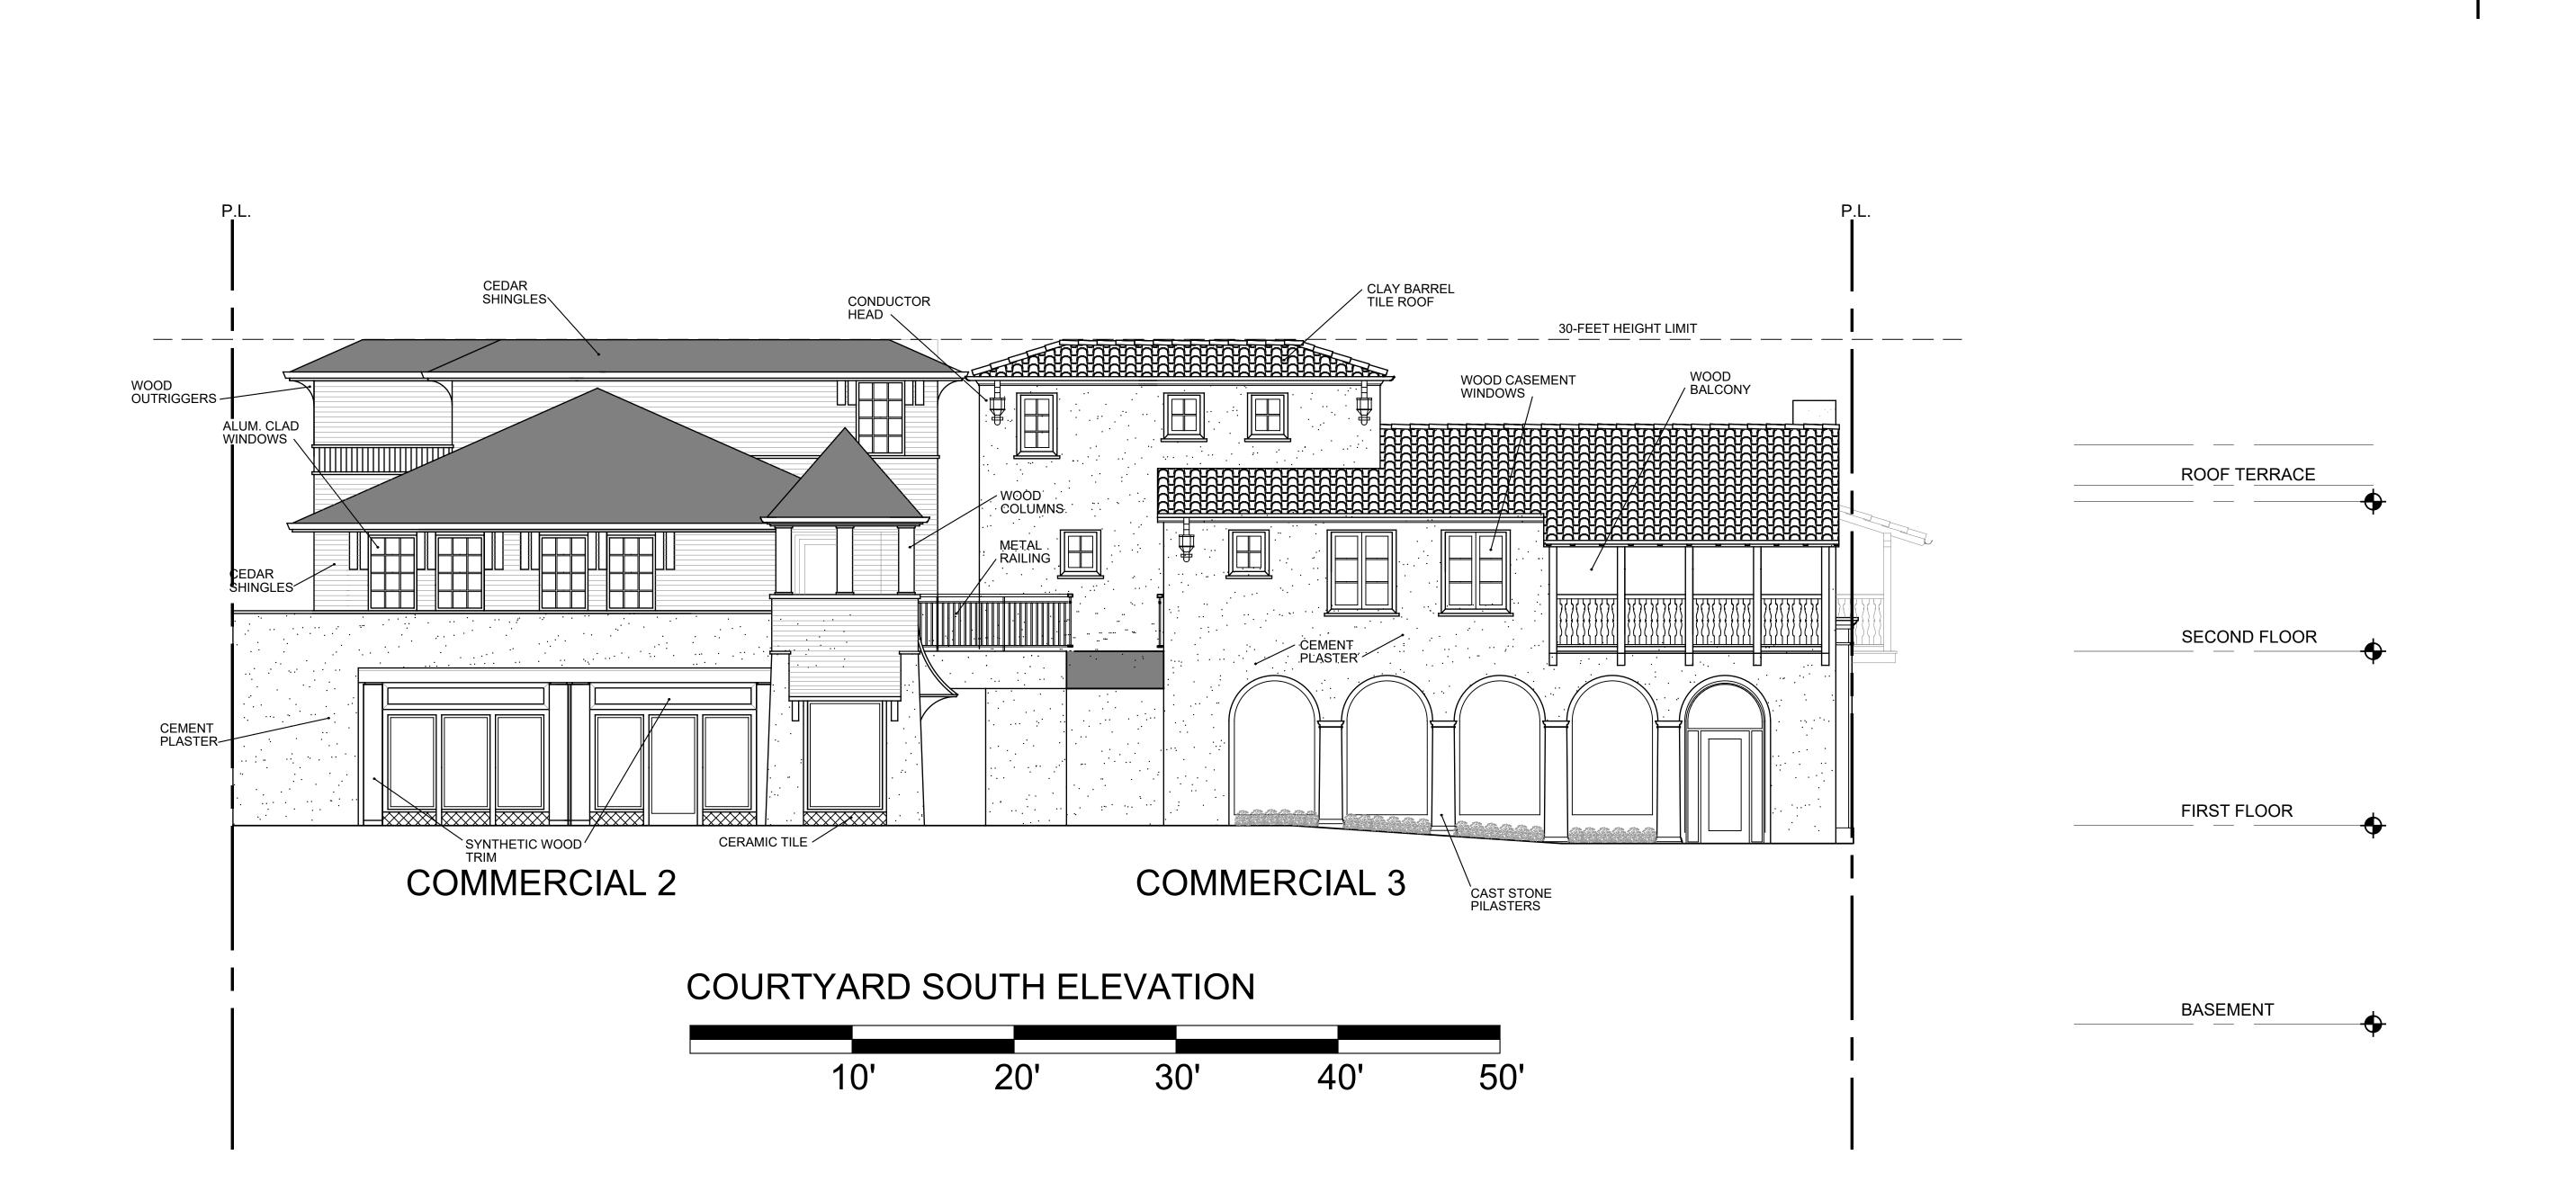

## ULRIKA PLAZA MEZZANINE BUILDINGS

| 1 | <br>20' | 30' | 40' | 50' |
|---|---------|-----|-----|-----|

| BUILDING 1:         | 3,691 S.F. |
|---------------------|------------|
| <b>BUILDING 2</b> : | 5,980 S.F. |
| BUILDING 3:         | 6,774 S.F. |
| BUILDING 4:         | 7,790 S.F. |
|                     |            |

\_\_\_\_\_ = \_\_\_\_\_ = \_\_\_\_\_ = \_\_\_\_\_ = \_\_\_\_

3

345 S.F.

**2** 871 S.F.

|  | <br> | · | <br> |  |
|--|------|---|------|--|

50' 30' 20' 40'

10'

| BUILDING 1: | 3,691 S.F. |
|-------------|------------|
| BUILDING 2: | 5,980 S.F. |
| BUILDING 3: | 6,774 S.F. |
| BUILDING 4: | 7,790 S.F. |
|             |            |

BUILDING 1: 3,691 S.F. BUILDING 2: 5,980 S.F. BUILDING 3: 6,774 S.F. BUILDING 4: 7,790 S.F.

2340 GARDEN ROAD, SUITE 100 MONTEREY, CALIFORNIA 93940 PHONE: 831.649.4642 FAX: 831.649.3530

WWW.WRDARCH.COM

THE USE OF THE PLANS AND SPECIFICATIONS IS RESTRICTED TO THE ORIGINAL SITE FOR WHICH THEY WERE PREPARED, AND PUBLICATION THEREOF IS EXPRESSLY LIMITED TO SUCH USE. REUSE, REPRODUCTION OR PUBLICATION BY ANY METHOD IN WHOLE OR IN PART IS PROHIBITED. TITLE TO THE PLANS AND SPECIFICATIONS REMAINS WITH THE ARCHITECT, AND VISUAL CONTACT WITH THEM CONSTITUTES PRIMA FACIE EVIDENCE OF THE ACCEPTANCE OF THESE RESTRICTIONS.