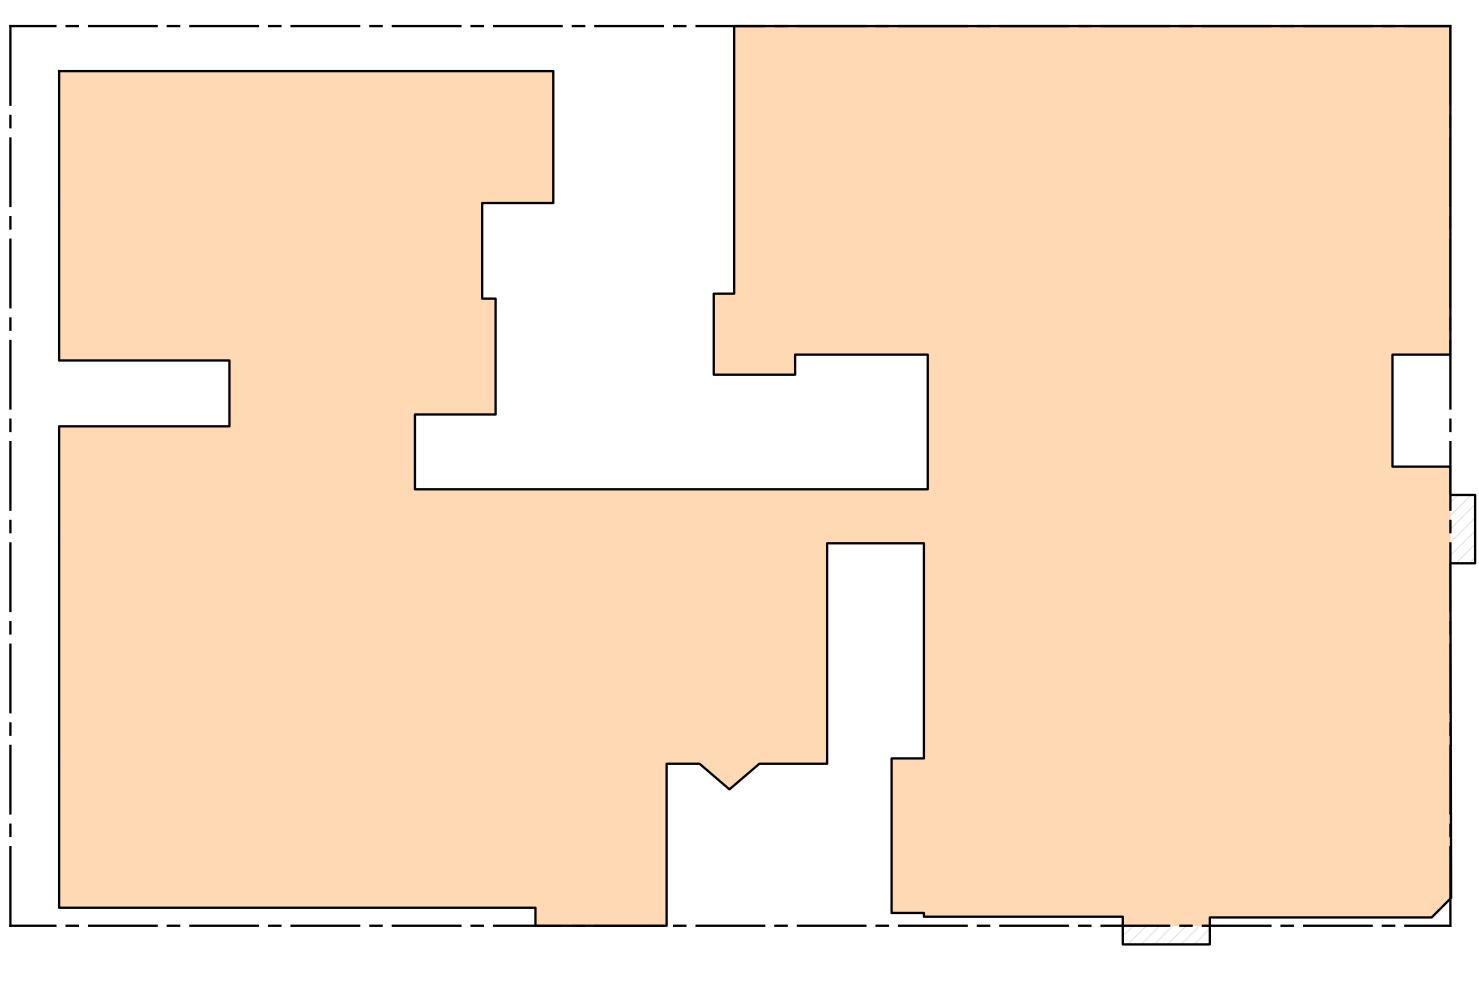

16,000 S.F. PARCEL 12,483 S.F. BUILDING COVERAGE 12,483 S.F. / 16,000 = 78%

## ULRIKA PLAZA MEZZANINE BUILDINGS

| 1 | <br>20' | 30' | 40' | 50' |
|---|---------|-----|-----|-----|

| BUILDING 1:         | 3,691 S.F. |
|---------------------|------------|
| <b>BUILDING 2</b> : | 5,980 S.F. |
| BUILDING 3:         | 6,774 S.F. |
| BUILDING 4:         | 7,790 S.F. |
|                     |            |

BUILDING 1: 3,691 S.F. BUILDING 2: 5,980 S.F. BUILDING 3: 6,774 S.F. BUILDING 4: 7,790 S.F.

2340 GARDEN ROAD, SUITE 100 MONTEREY, CALIFORNIA 93940 PHONE: 831.649.4642 FAX: 831.649.3530

WWW.WRDARCH.COM

THE USE OF THE PLANS AND SPECIFICATIONS IS RESTRICTED TO THE ORIGINAL SITE FOR WHICH THEY WERE PREPARED, AND PUBLICATION THEREOF IS EXPRESSLY LIMITED TO SUCH USE. REUSE, REPRODUCTION OR PUBLICATION BY ANY METHOD IN WHOLE OR IN PART IS PROHIBITED. TITLE TO THE PLANS AND SPECIFICATIONS REMAINS WITH THE ARCHITECT, AND VISUAL CONTACT WITH THEM CONSTITUTES PRIMA FACIE EVIDENCE OF THE ACCEPTANCE OF THESE RESTRICTIONS.