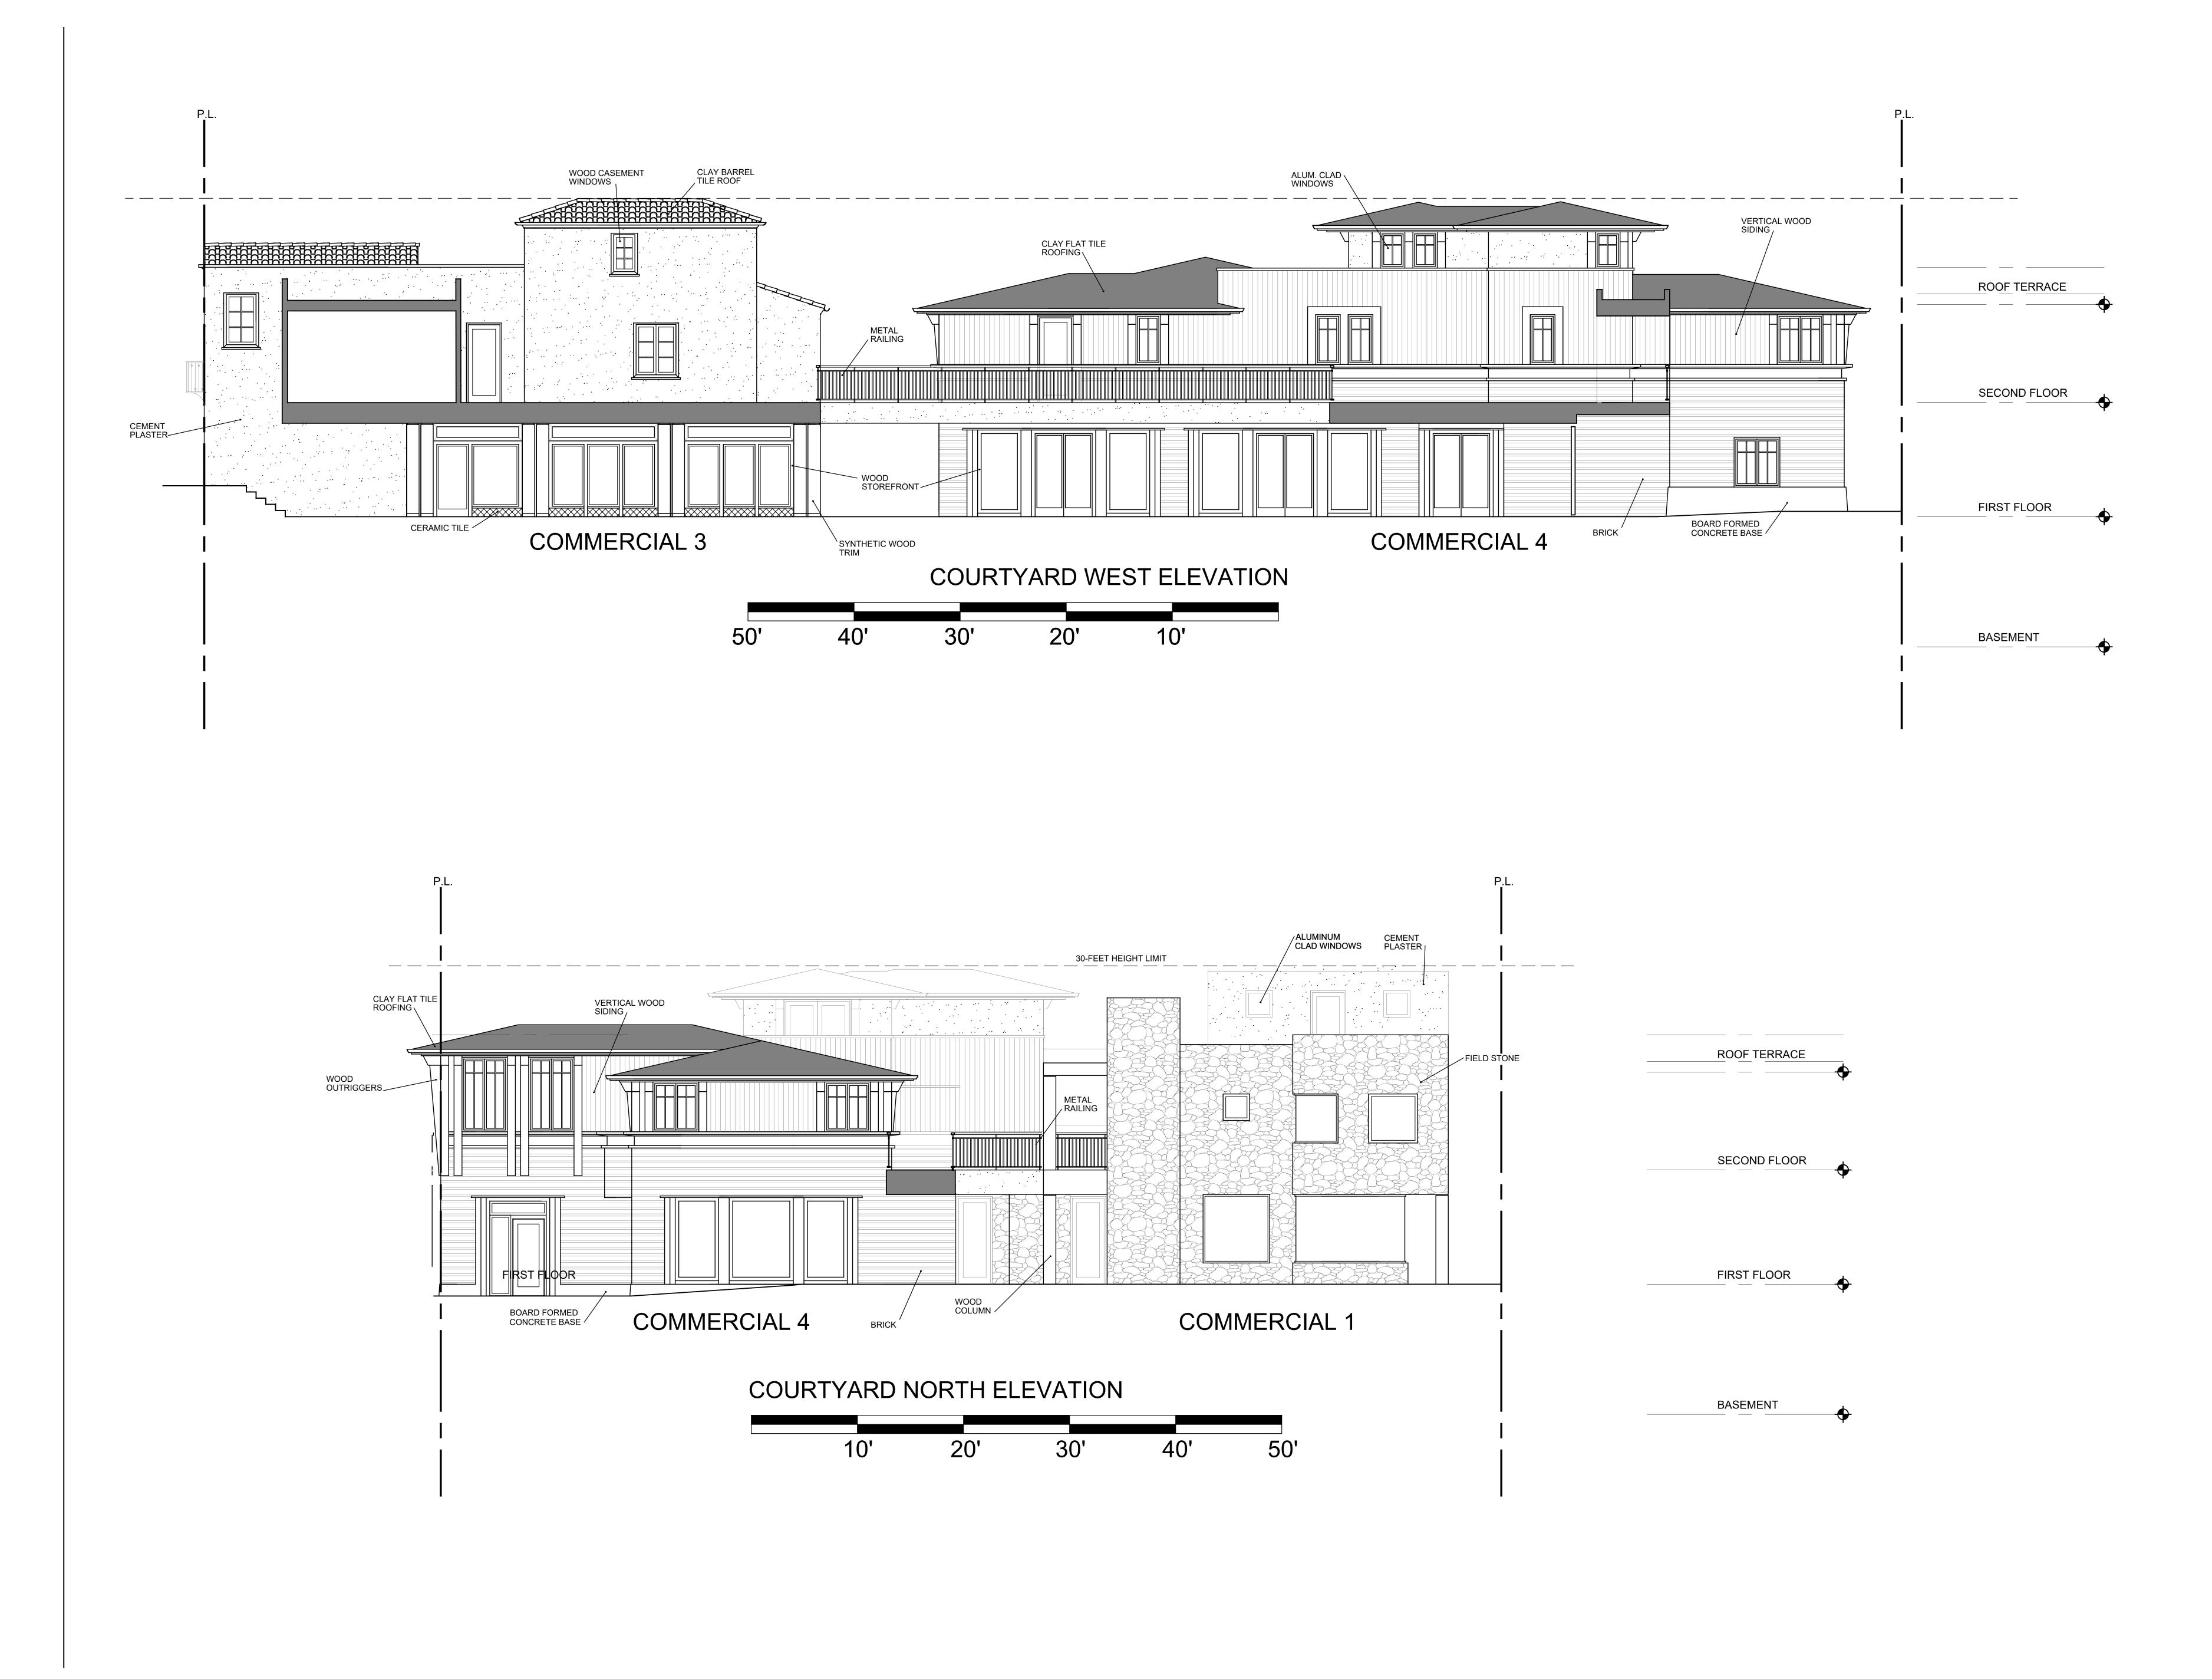

: 5,980 S.F. BUILDING 3: 6,774 S.F. BUILDING 4: 7,790 S.F.



2340 GARDEN ROAD, SUITE 100 MONTEREY, CALIFORNIA 93940 PHONE: 831.649.4642 FAX: 831.649.3530

WWW.WRDARCH.COM

THE USE OF THE PLANS AND SPECIFICATIONS IS RESTRICTED TO THE ORIGINAL SITE FOR WHICH THEY WERE PREPARED, AND PUBLICATION THEREOF IS EXPRESSLY LIMITED TO SUCH USE. REUSE, REPRODUCTION OR PUBLICATION BY ANY METHOD IN WHOLE OR IN PART IS PROHIBITED. TITLE TO THE PLANS AND SPECIFICATIONS REMAINS WITH THE ARCHITECT, AND VISUAL CONTACT WITH THEM CONSTITUTES PRIMA FACIE EVIDENCE OF THE ACCEPTANCE OF THESE RESTRICTIONS.



FILE NAME.: 20013.1A-A200











WWW.WRDARCH.COM











WWW.WRDARCH.COM









WWW.WRDARCH.COM











WWW.WRDARCH.COM











WWW.WRDARCH.COM







WWW.WRDARCH.COM







WWW.WRDARCH.COM







WWW.WRDARCH.COM











WWW.WRDARCH.COM

\_\_\_\_\_