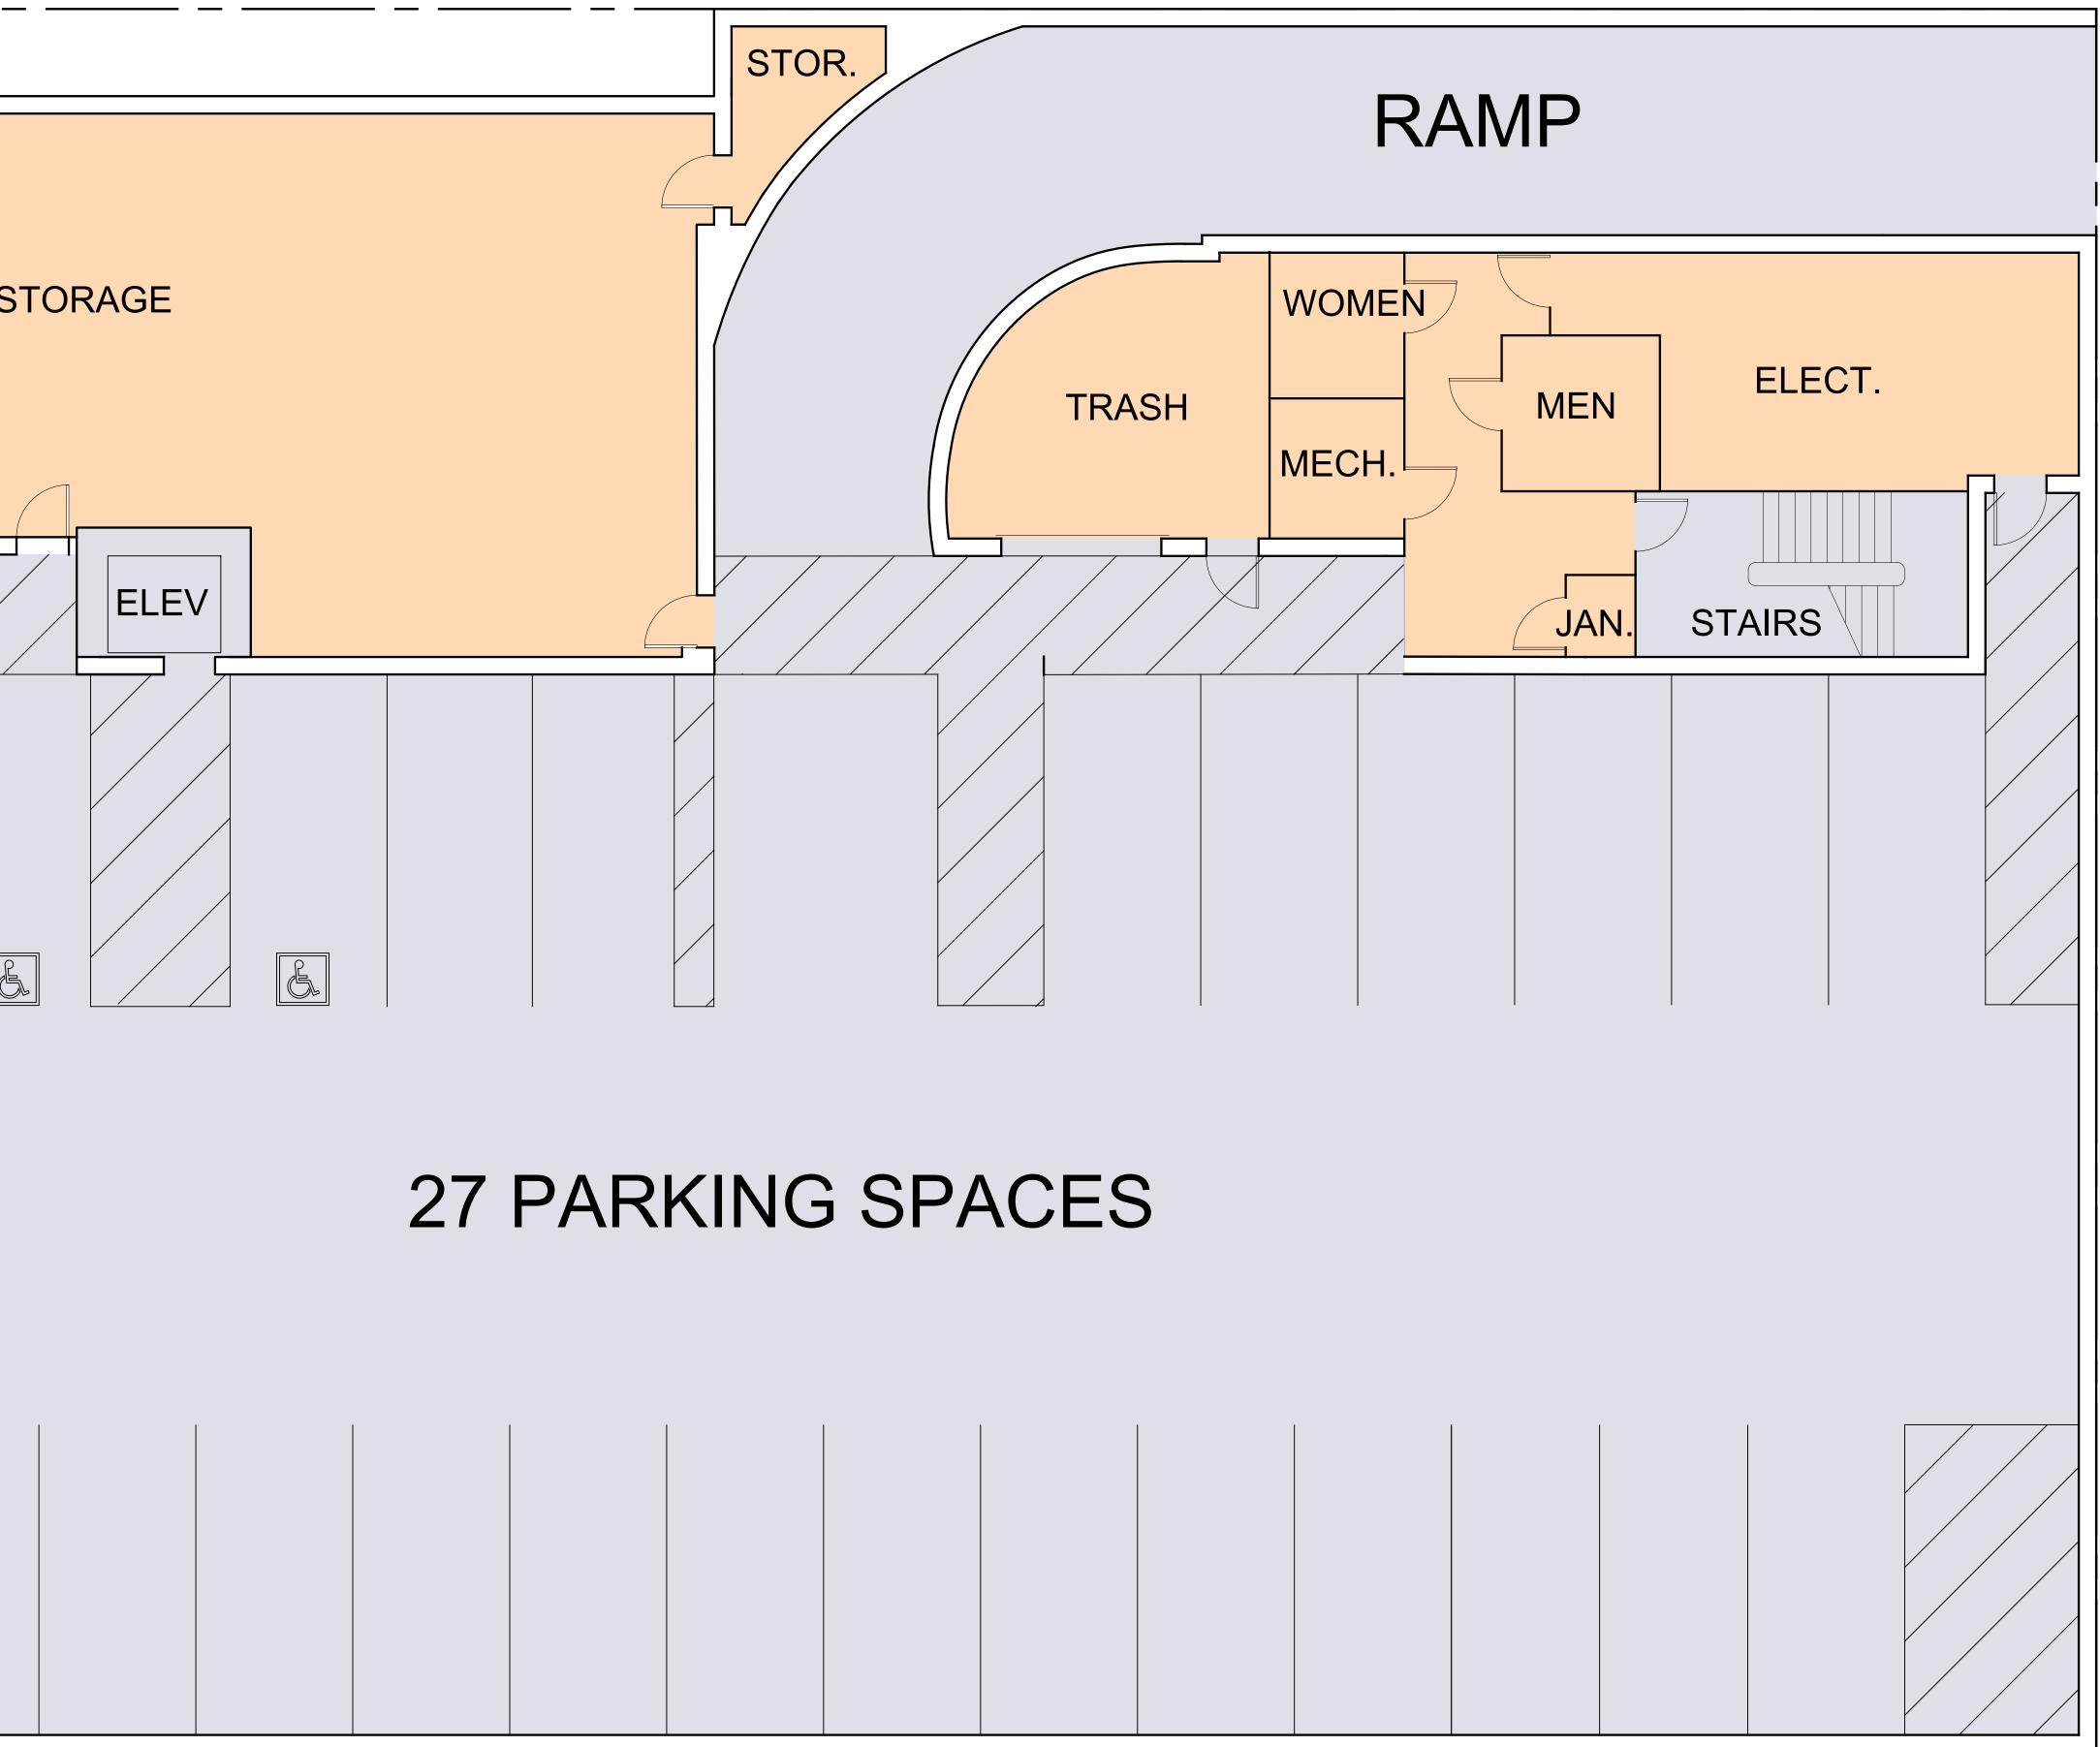

--------|------------|
| BUILDING 2: | 5,980 S.F. |
| BUILDING 3: | 6,774 S.F. |
| BUILDING 4: | 7,790 S.F. |
|             |            |



BUILDING 1: 3,691 S.F. BUILDING 2: 5,980 S.F. BUILDING 3: 6,774 S.F. BUILDING 4: 7,790 S.F.



2340 GARDEN ROAD, SUITE 100 MONTEREY, CALIFORNIA 93940 PHONE: 831.649.4642 FAX: 831.649.3530

WWW.WRDARCH.COM

THE USE OF THE PLANS AND SPECIFICATIONS IS RESTRICTED TO THE ORIGINAL SITE FOR WHICH THEY WERE PREPARED, AND PUBLICATION THEREOF IS EXPRESSLY LIMITED TO SUCH USE. REUSE, REPRODUCTION OR PUBLICATION BY ANY METHOD IN WHOLE OR IN PART IS PROHIBITED. TITLE TO THE PLANS AND SPECIFICATIONS REMAINS WITH THE ARCHITECT, AND VISUAL CONTACT WITH THEM CONSTITUTES PRIMA FACIE EVIDENCE OF THE ACCEPTANCE OF THESE RESTRICTIONS.



FILE NAME.: 20013.1A-A200











WWW.WRDARCH.COM











WWW.WRDARCH.COM









WWW.WRDARCH.COM











WWW.WRDARCH.COM











WWW.WRDARCH.COM







WWW.WRDARCH.COM







WWW.WRDARCH.COM







WWW.WRDARCH.COM











WWW.WRDARCH.COM

\_\_\_\_\_