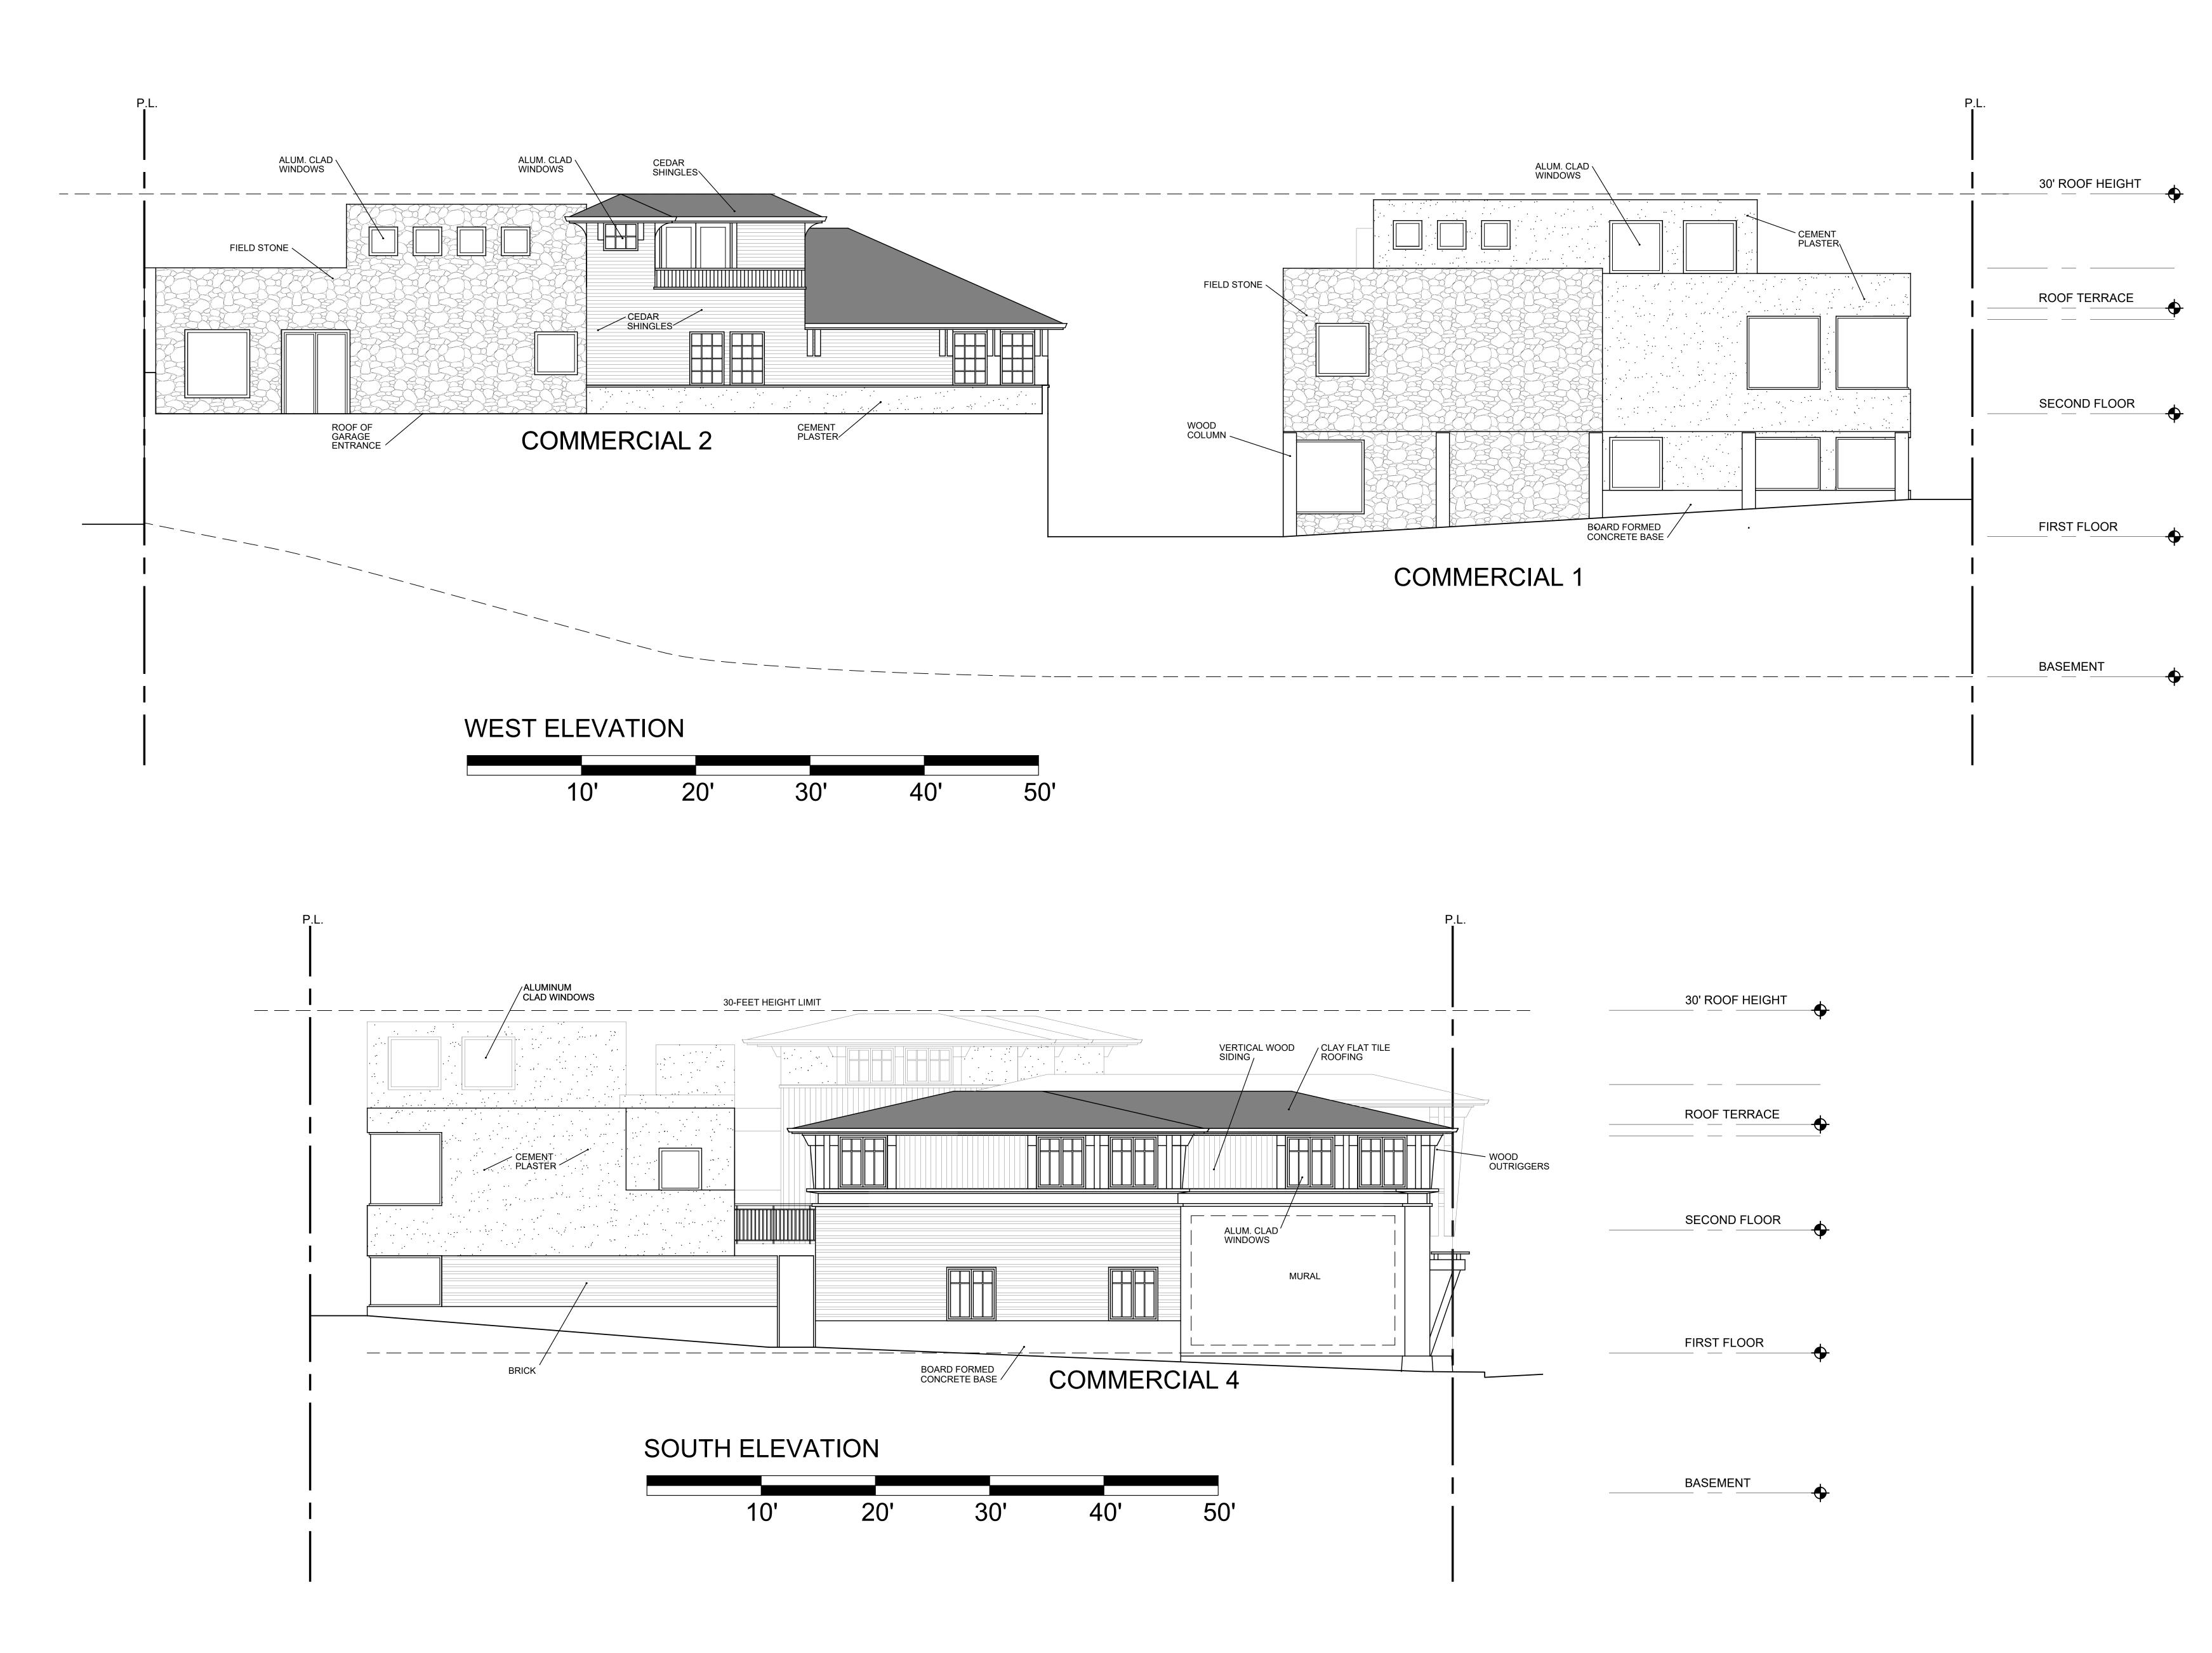

: 3,691 S.F. BUILDING 2: 5,980 S.F. BUILDING 3: 6,774 S.F. BUILDING 4: 7,790 S.F.



2340 GARDEN ROAD, SUITE 100 MONTEREY, CALIFORNIA 93940 PHONE: 831.649.4642 FAX: 831.649.3530

WWW.WRDARCH.COM

THE USE OF THE PLANS AND SPECIFICATIONS IS RESTRICTED TO THE ORIGINAL SITE FOR WHICH THEY WERE PREPARED, AND PUBLICATION THEREOF IS EXPRESSLY LIMITED TO SUCH USE. REUSE, REPRODUCTION OR PUBLICATION BY ANY METHOD IN WHOLE OR IN PART IS PROHIBITED. TITLE TO THE PLANS AND SPECIFICATIONS REMAINS WITH THE ARCHITECT, AND VISUAL CONTACT WITH THEM CONSTITUTES PRIMA FACIE EVIDENCE OF THE ACCEPTANCE OF THESE RESTRICTIONS.



FILE NAME.: 20013.1A-A200











WWW.WRDARCH.COM











WWW.WRDARCH.COM









WWW.WRDARCH.COM











WWW.WRDARCH.COM











WWW.WRDARCH.COM







WWW.WRDARCH.COM







WWW.WRDARCH.COM







WWW.WRDARCH.COM











WWW.WRDARCH.COM

\_\_\_\_\_