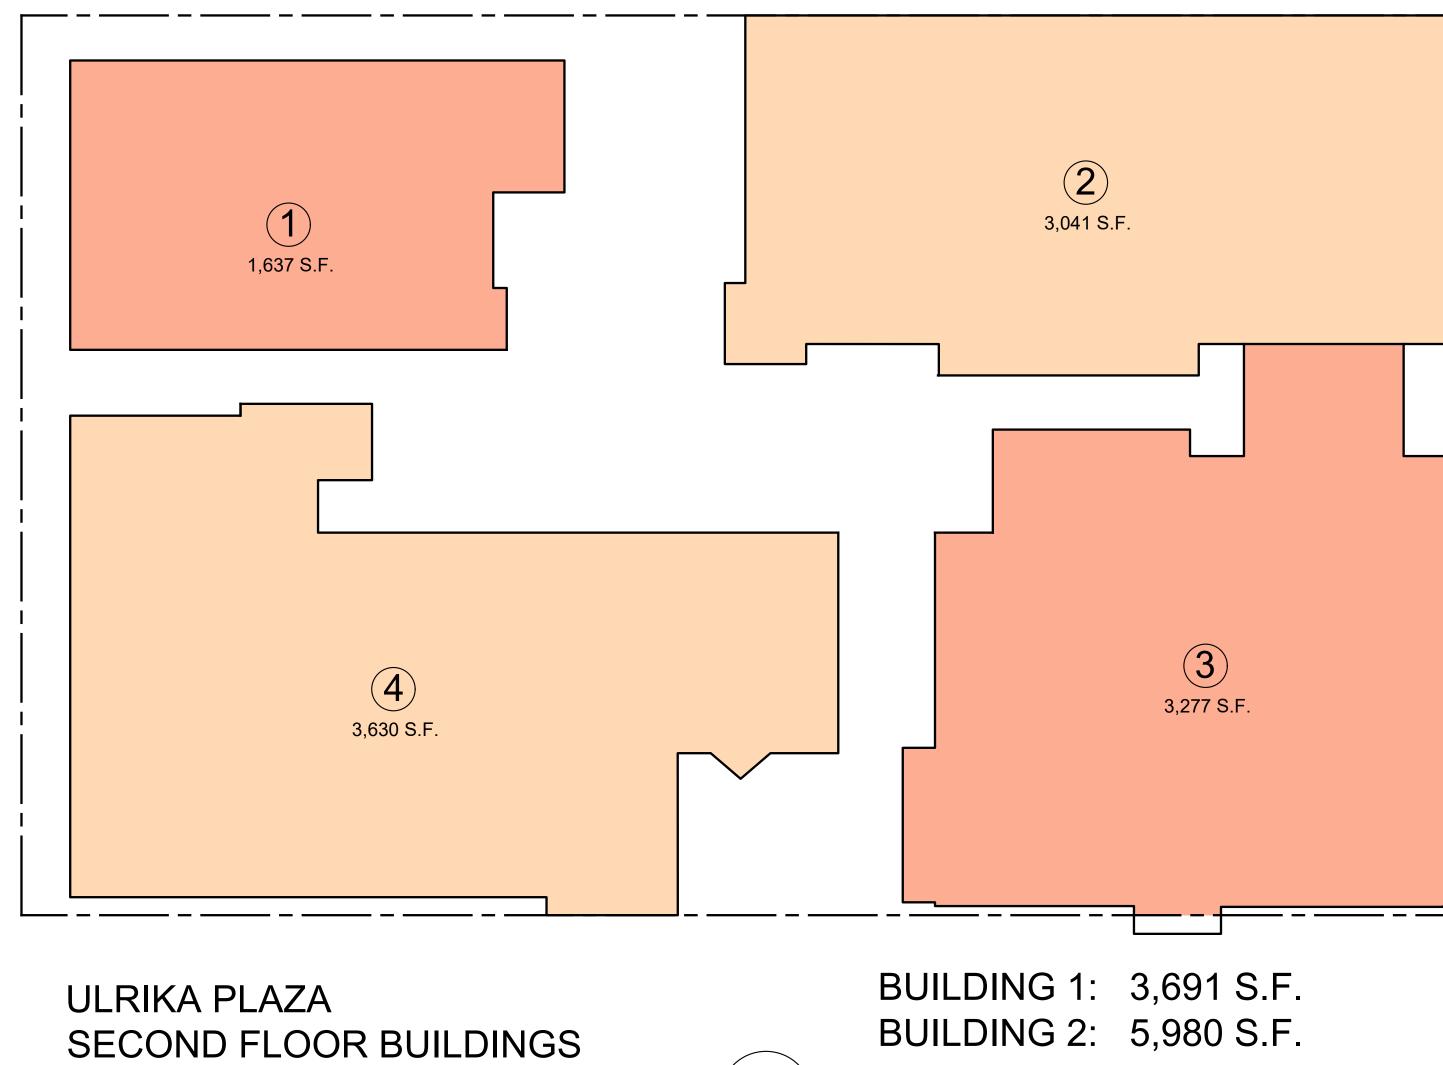

BUILDING 1: 3,691 S.F. BUILDING 2: 5,980 S.F. BUILDING 3: 6,774 S.F. BUILDING 4: 7,790 S.F.

2340 GARDEN ROAD, SUITE 100 MONTEREY, CALIFORNIA 93940 PHONE: 831.649.4642 FAX: 831.649.3530

WWW.WRDARCH.COM

THE USE OF THE PLANS AND SPECIFICATIONS IS RESTRICTED TO THE ORIGINAL SITE FOR WHICH THEY WERE PREPARED, AND PUBLICATION THEREOF IS EXPRESSLY LIMITED TO SUCH USE. REUSE, REPRODUCTION OR PUBLICATION BY ANY METHOD IN WHOLE OR IN PART IS PROHIBITED. TITLE TO THE PLANS AND SPECIFICATIONS REMAINS WITH THE ARCHITECT, AND VISUAL CONTACT WITH THEM CONSTITUTES PRIMA FACIE EVIDENCE OF THE ACCEPTANCE OF THESE RESTRICTIONS.