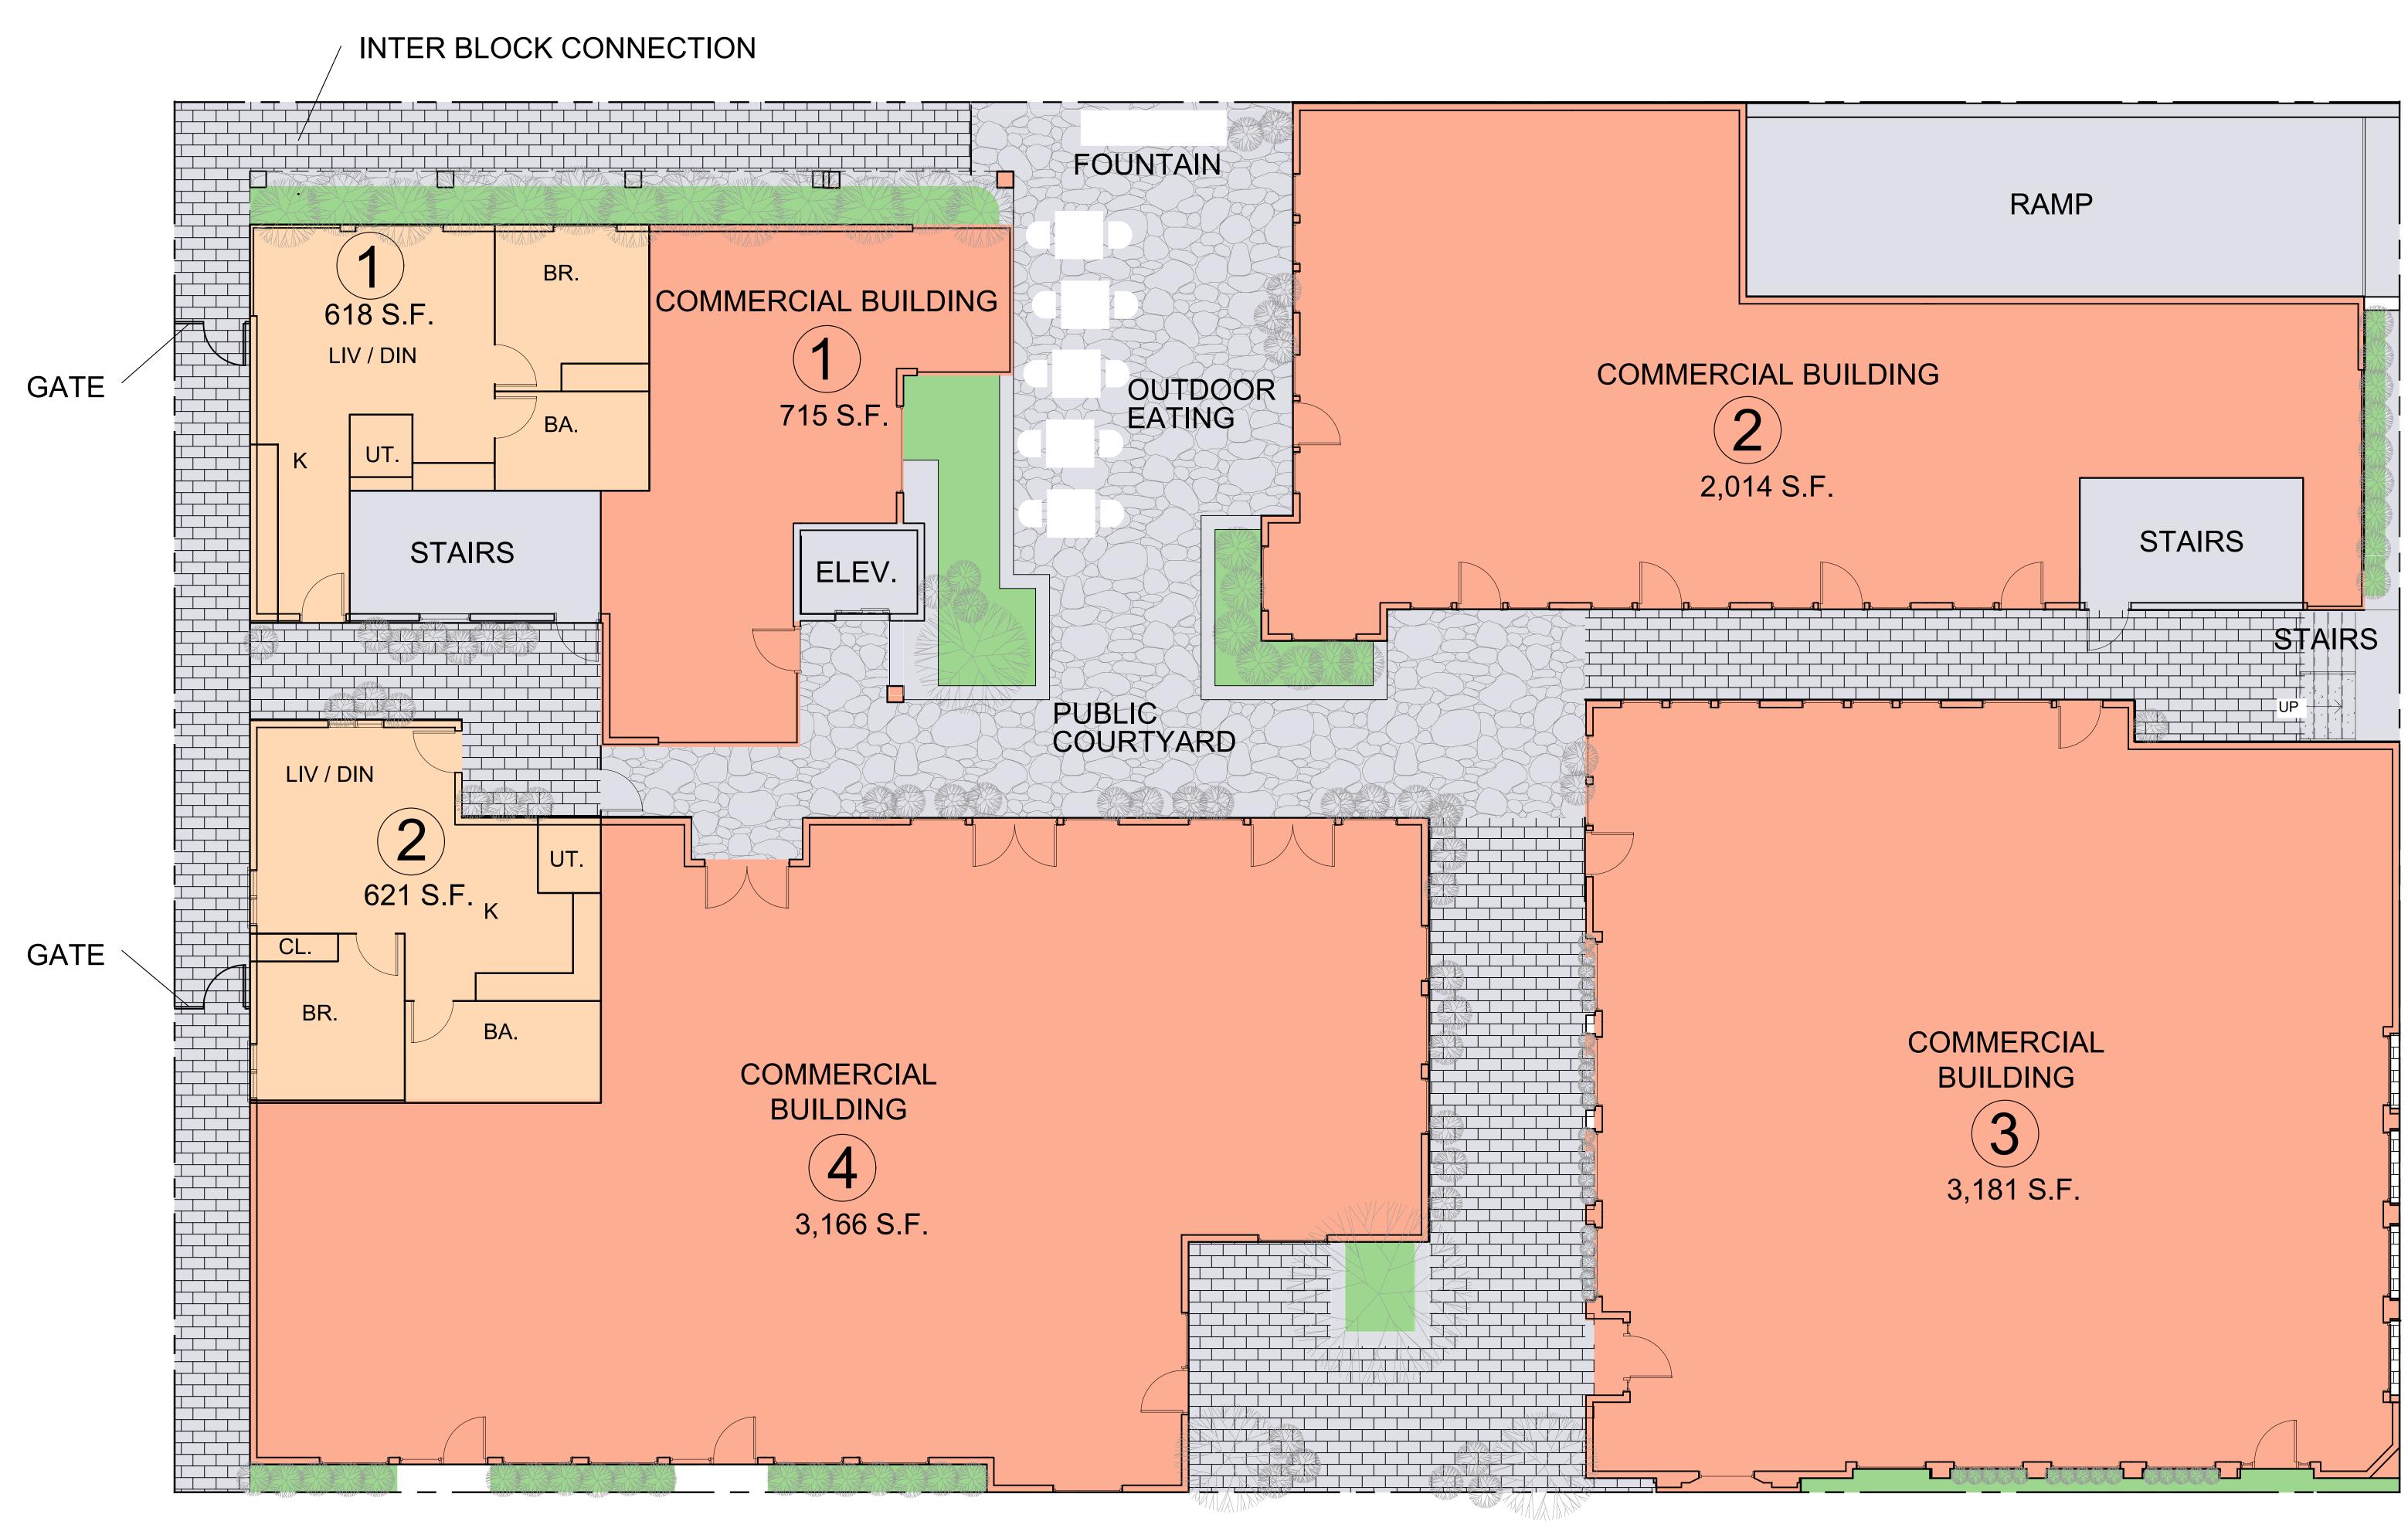

16,000 S.F. PARCEL 12,483 S.F. BUILDING COVERAGE 12,483 S.F. / 16,000 = 78%

# 669 S.F. SOFTSCAPE AREA 3,9001 S.F. HARDSCAPE AREA

2340 GARDEN ROAD, SUITE 100 MONTEREY, CALIFORNIA 93940 PHONE: 831.649.4642 FAX: 831.649.3530

WWW.WRDARCH.COM