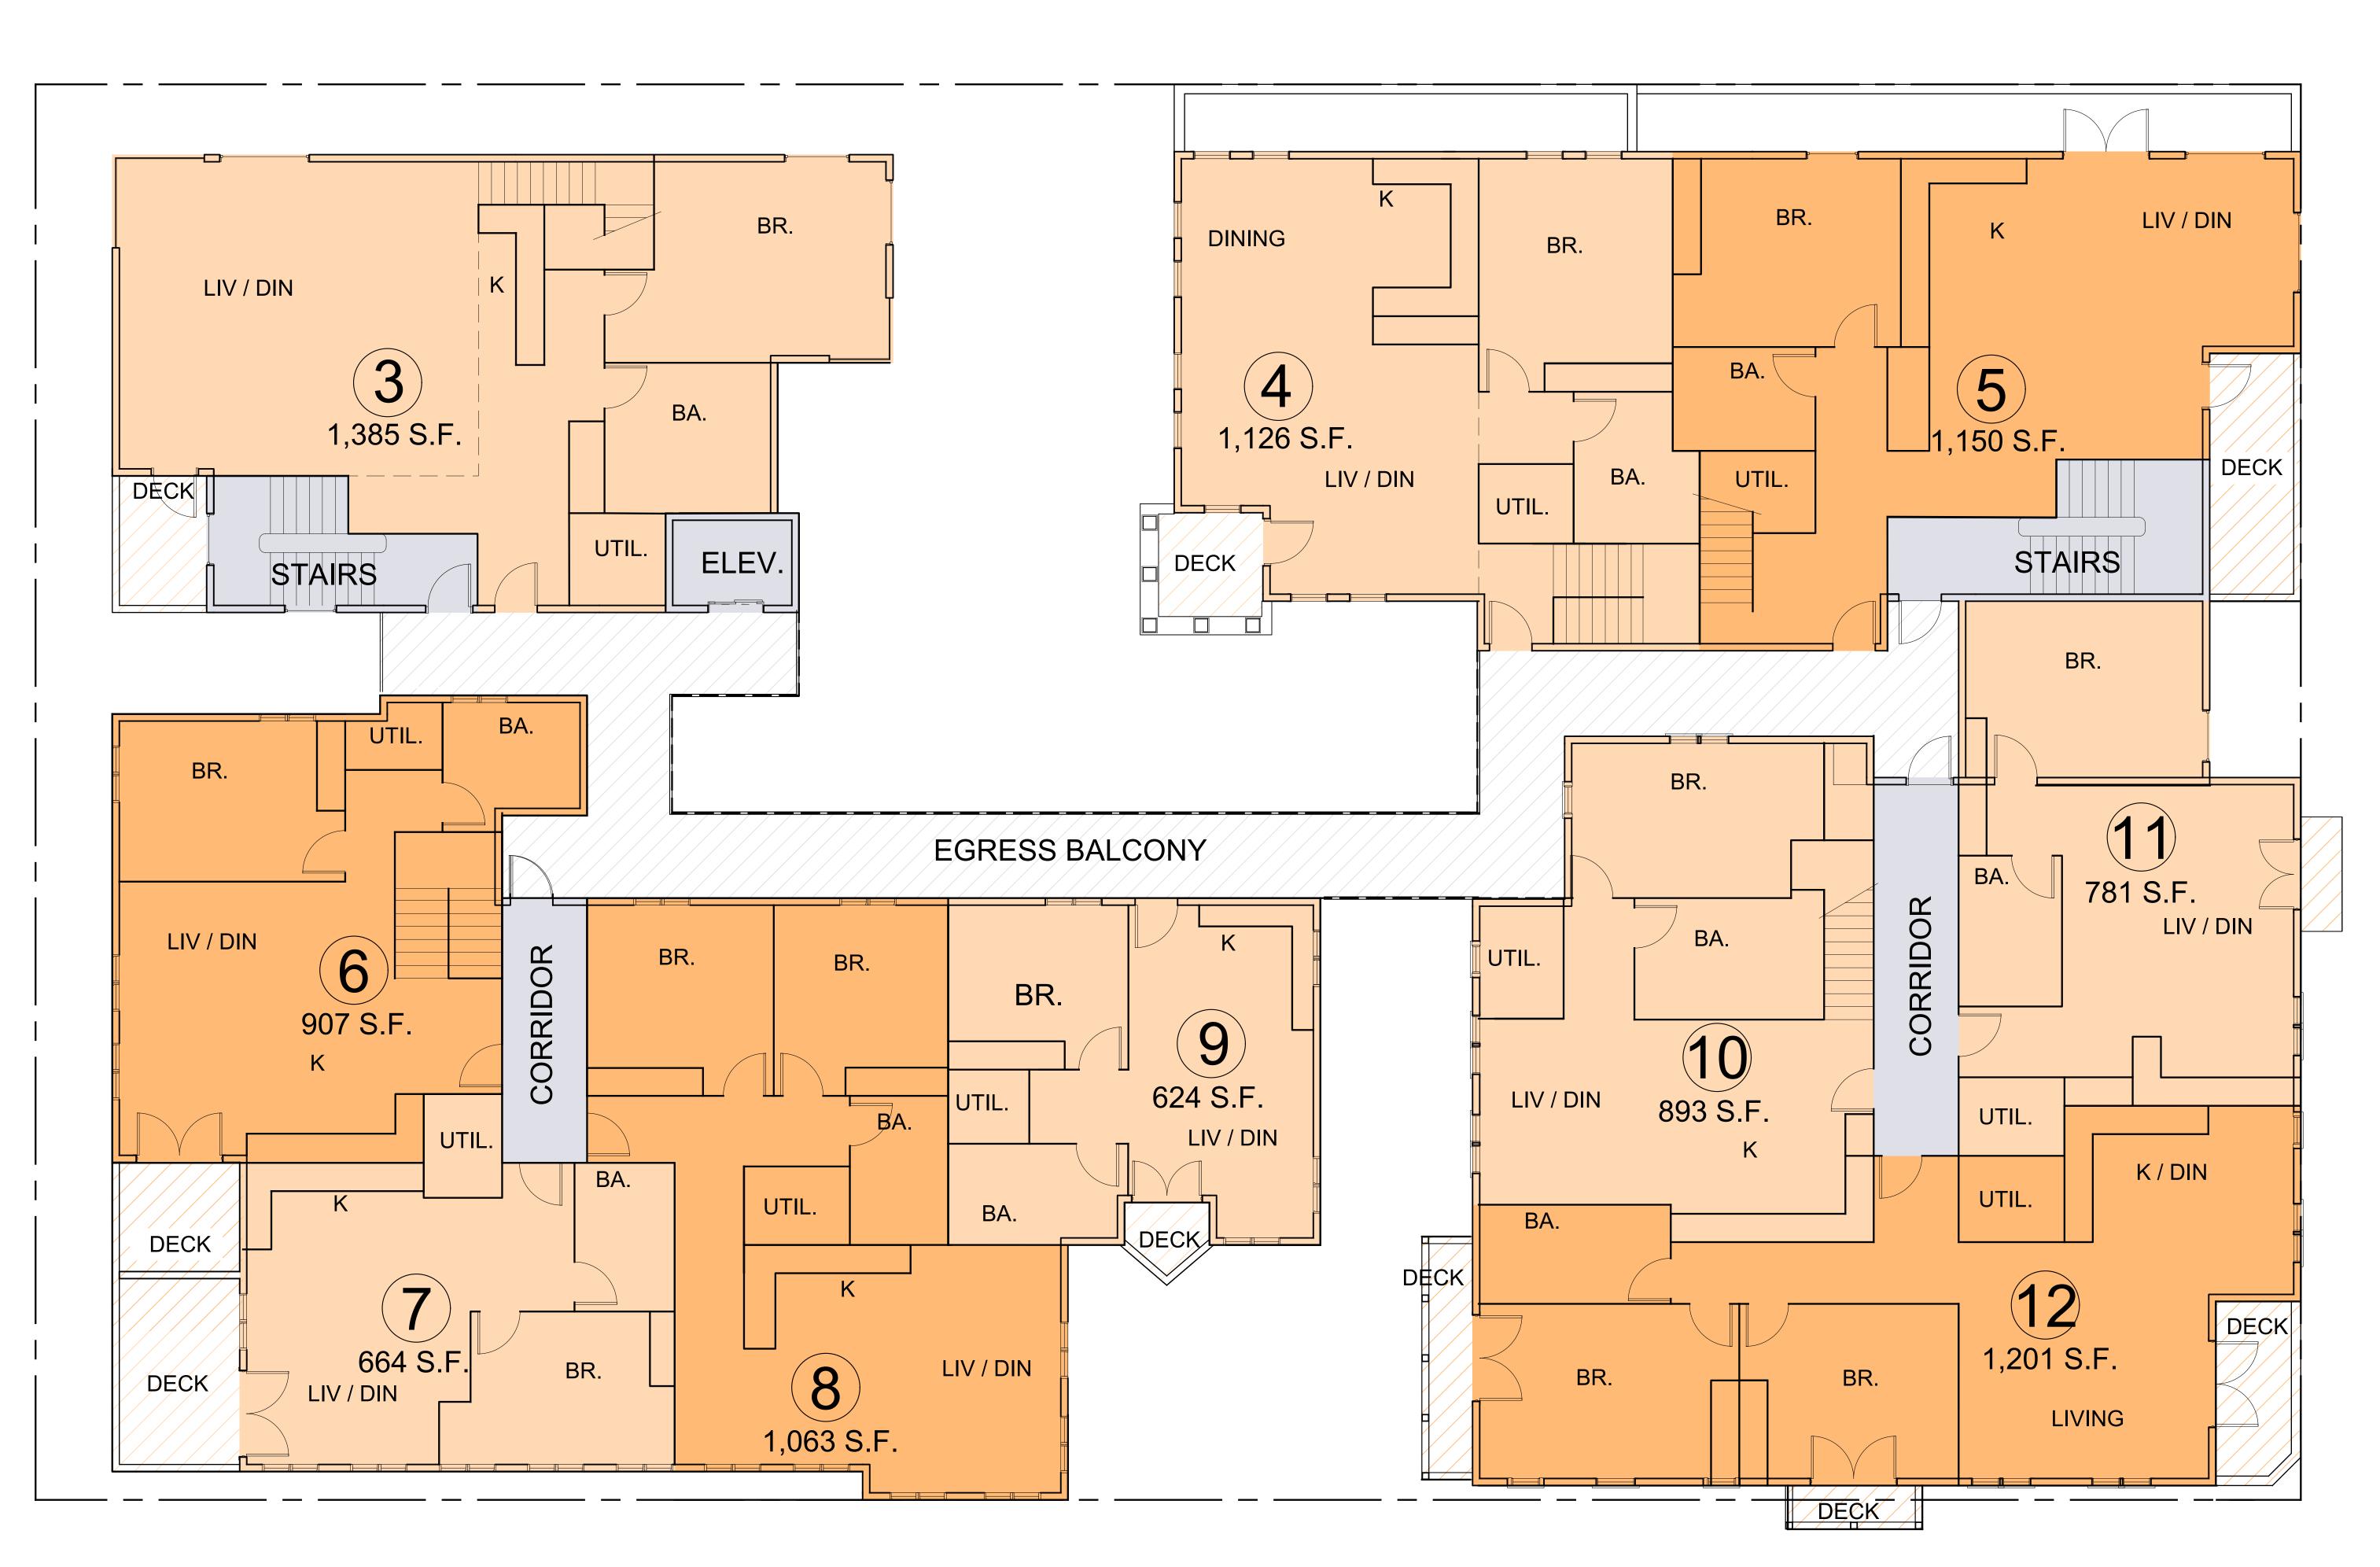

## ULRIKA PLAZA MEZZANINE BUILDINGS

| 1 | <br>20' | 30' | 40' | 50' |
|---|---------|-----|-----|-----|

| BUILDING 1:         | 3,691 S.F. |
|---------------------|------------|
| <b>BUILDING 2</b> : | 5,980 S.F. |
| BUILDING 3:         | 6,774 S.F. |
| BUILDING 4:         | 7,790 S.F. |
|                     |            |

\_\_\_\_\_ = \_\_\_\_\_ = \_\_\_\_\_ = \_\_\_\_\_ = \_\_\_\_

3

345 S.F.

**2** 871 S.F.

|  | <br> | · | <br> |  |
|--|------|---|------|--|

50' 30' 20' 40'

10'

| BUILDING 1: | 3,691 S.F. |
|-------------|------------|
| BUILDING 2: | 5,980 S.F. |
| BUILDING 3: | 6,774 S.F. |
| BUILDING 4: | 7,790 S.F. |
|             |            |

BUILDING 1: 3,691 S.F. BUILDING 2: 5,980 S.F. BUILDING 3: 6,774 S.F. BUILDING 4: 7,790 S.F.

2340 GARDEN ROAD, SUITE 100 MONTEREY, CALIFORNIA 93940 PHONE: 831.649.4642 FAX: 831.649.3530

WWW.WRDARCH.COM

THE USE OF THE PLANS AND SPECIFICATIONS IS RESTRICTED TO THE ORIGINAL SITE FOR WHICH THEY WERE PREPARED, AND PUBLICATION THEREOF IS EXPRESSLY LIMITED TO SUCH USE. REUSE, REPRODUCTION OR PUBLICATION BY ANY METHOD IN WHOLE OR IN PART IS PROHIBITED. TITLE TO THE PLANS AND SPECIFICATIONS REMAINS WITH THE ARCHITECT, AND VISUAL CONTACT WITH THEM CONSTITUTES PRIMA FACIE EVIDENCE OF THE ACCEPTANCE OF THESE RESTRICTIONS.