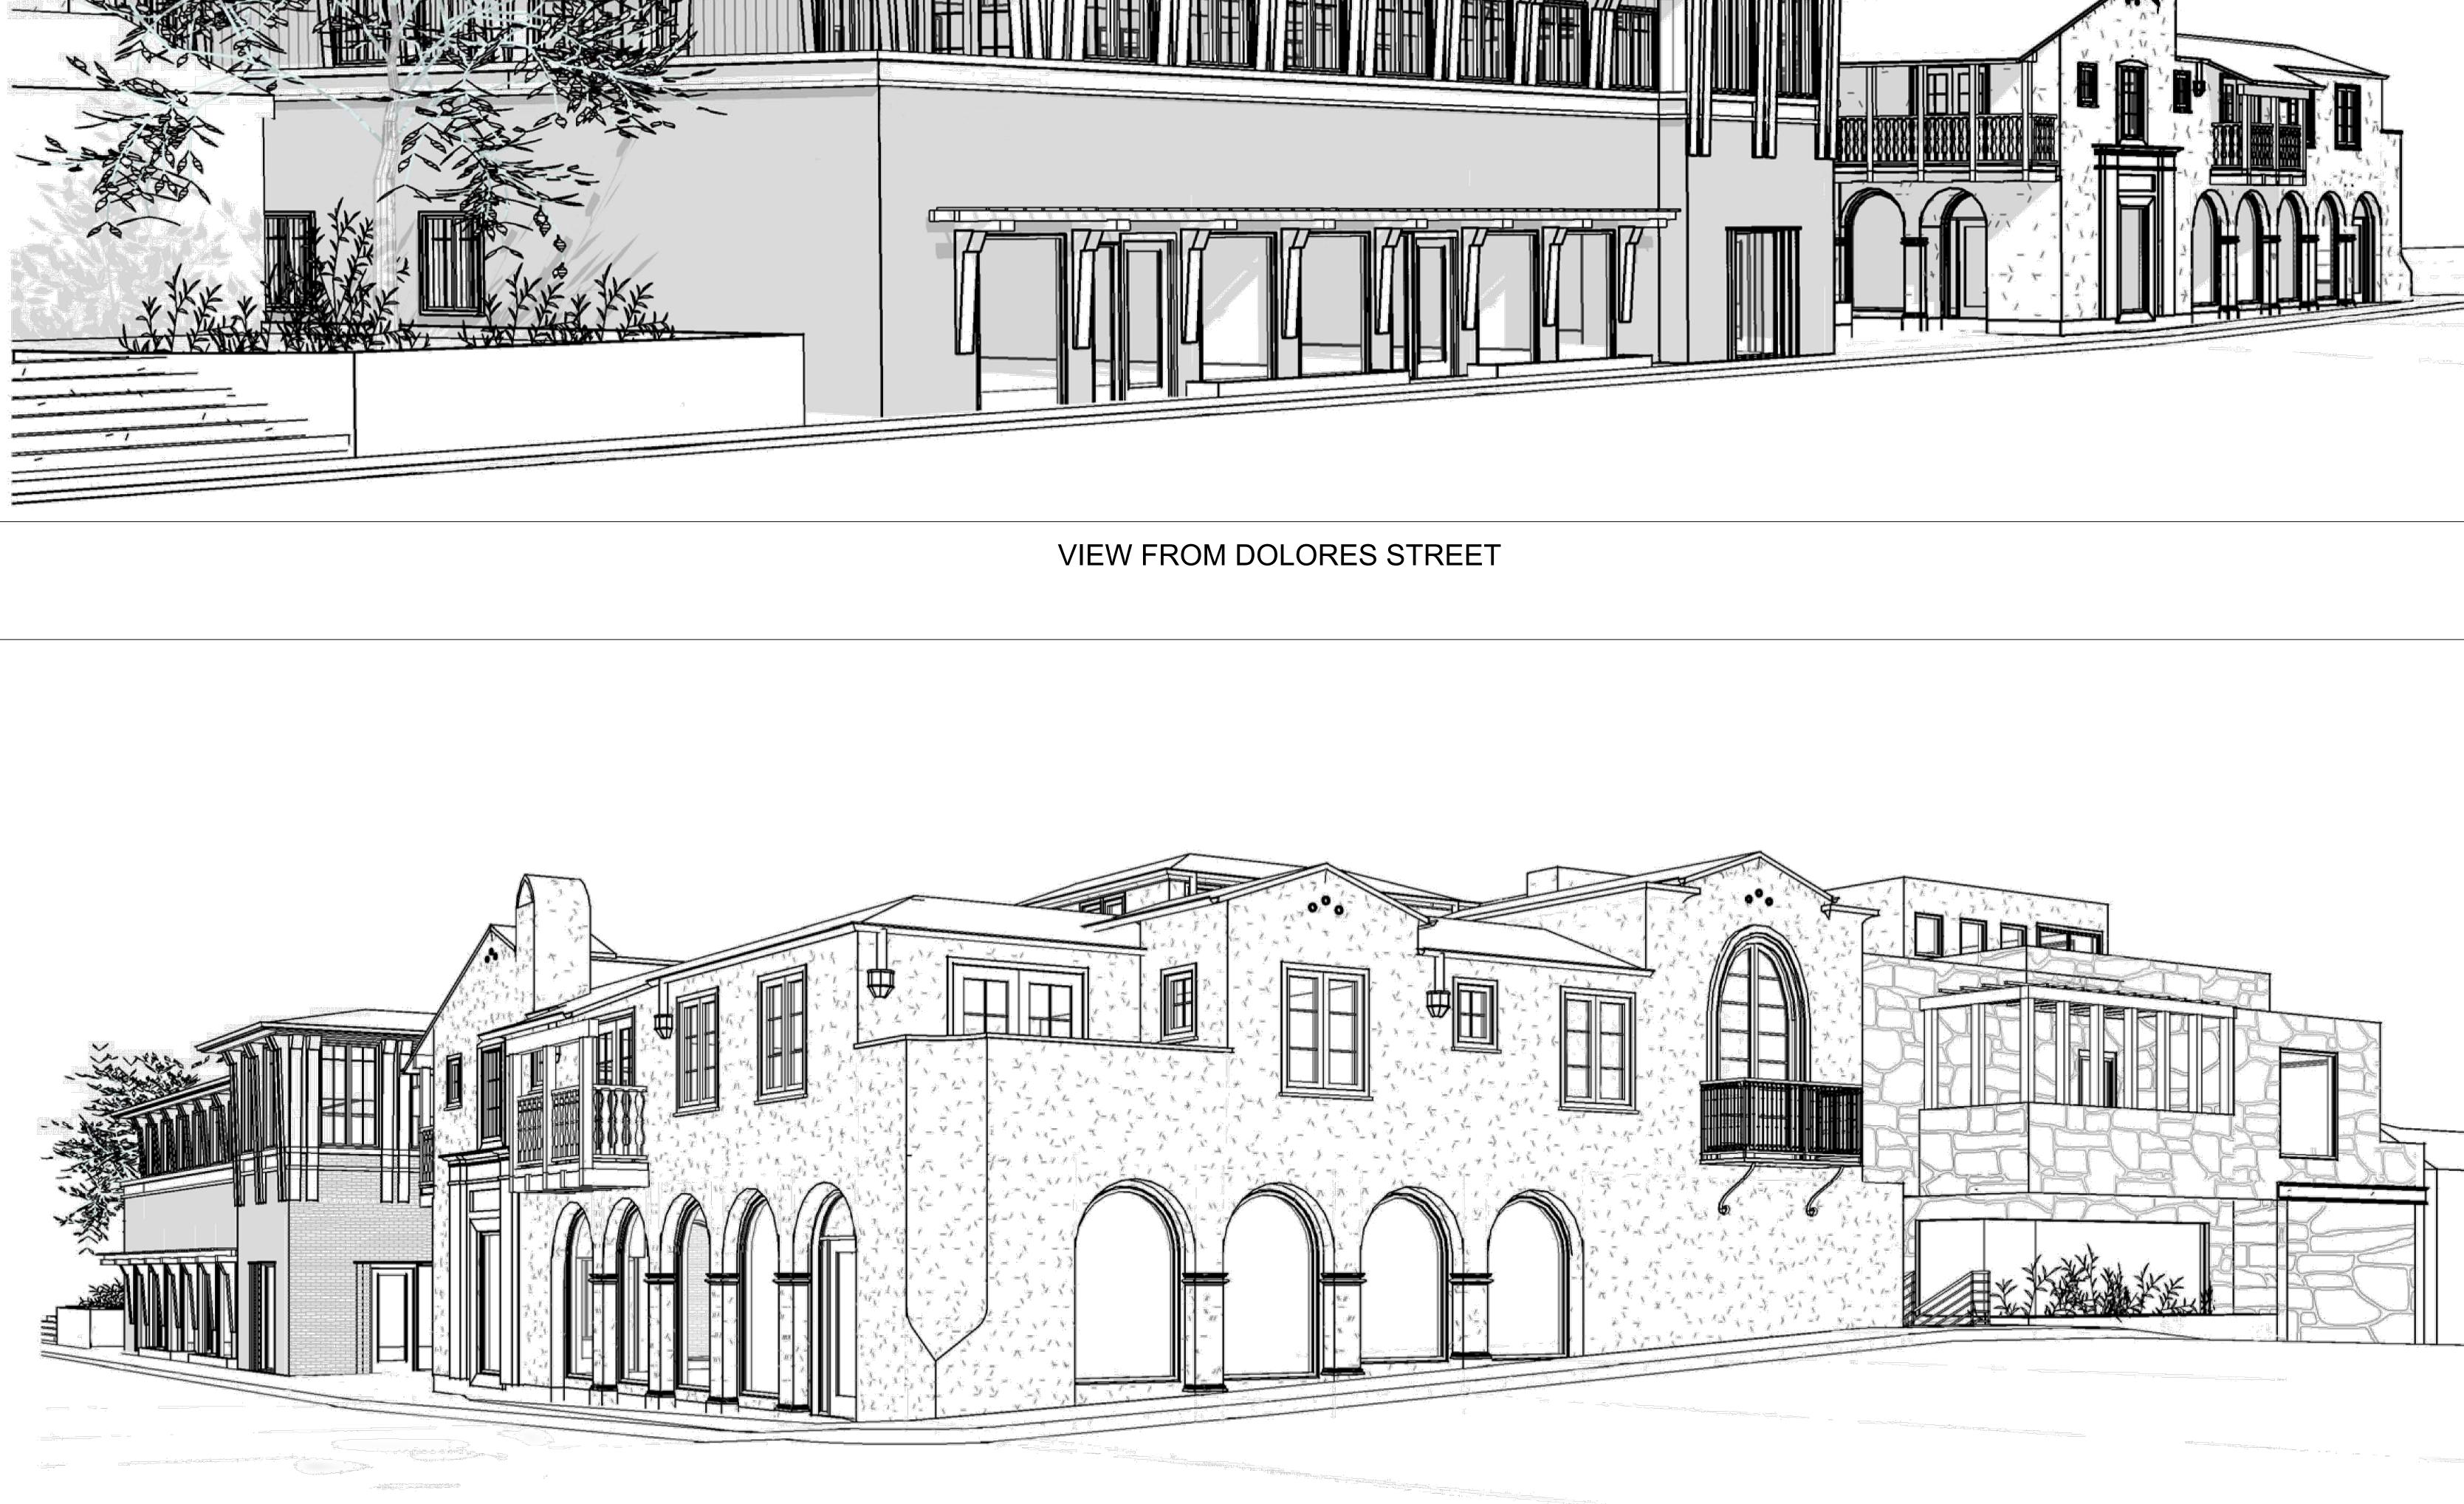

## ULRIKA PLAZA MEZZANINE BUILDINGS

| 1 | <br>20' | 30' | 40' | 50' |
|---|---------|-----|-----|-----|

| BUILDING 1:         | 3,691 S.F. |
|---------------------|------------|
| <b>BUILDING 2</b> : | 5,980 S.F. |
| BUILDING 3:         | 6,774 S.F. |
| BUILDING 4:         | 7,790 S.F. |
|                     |            |