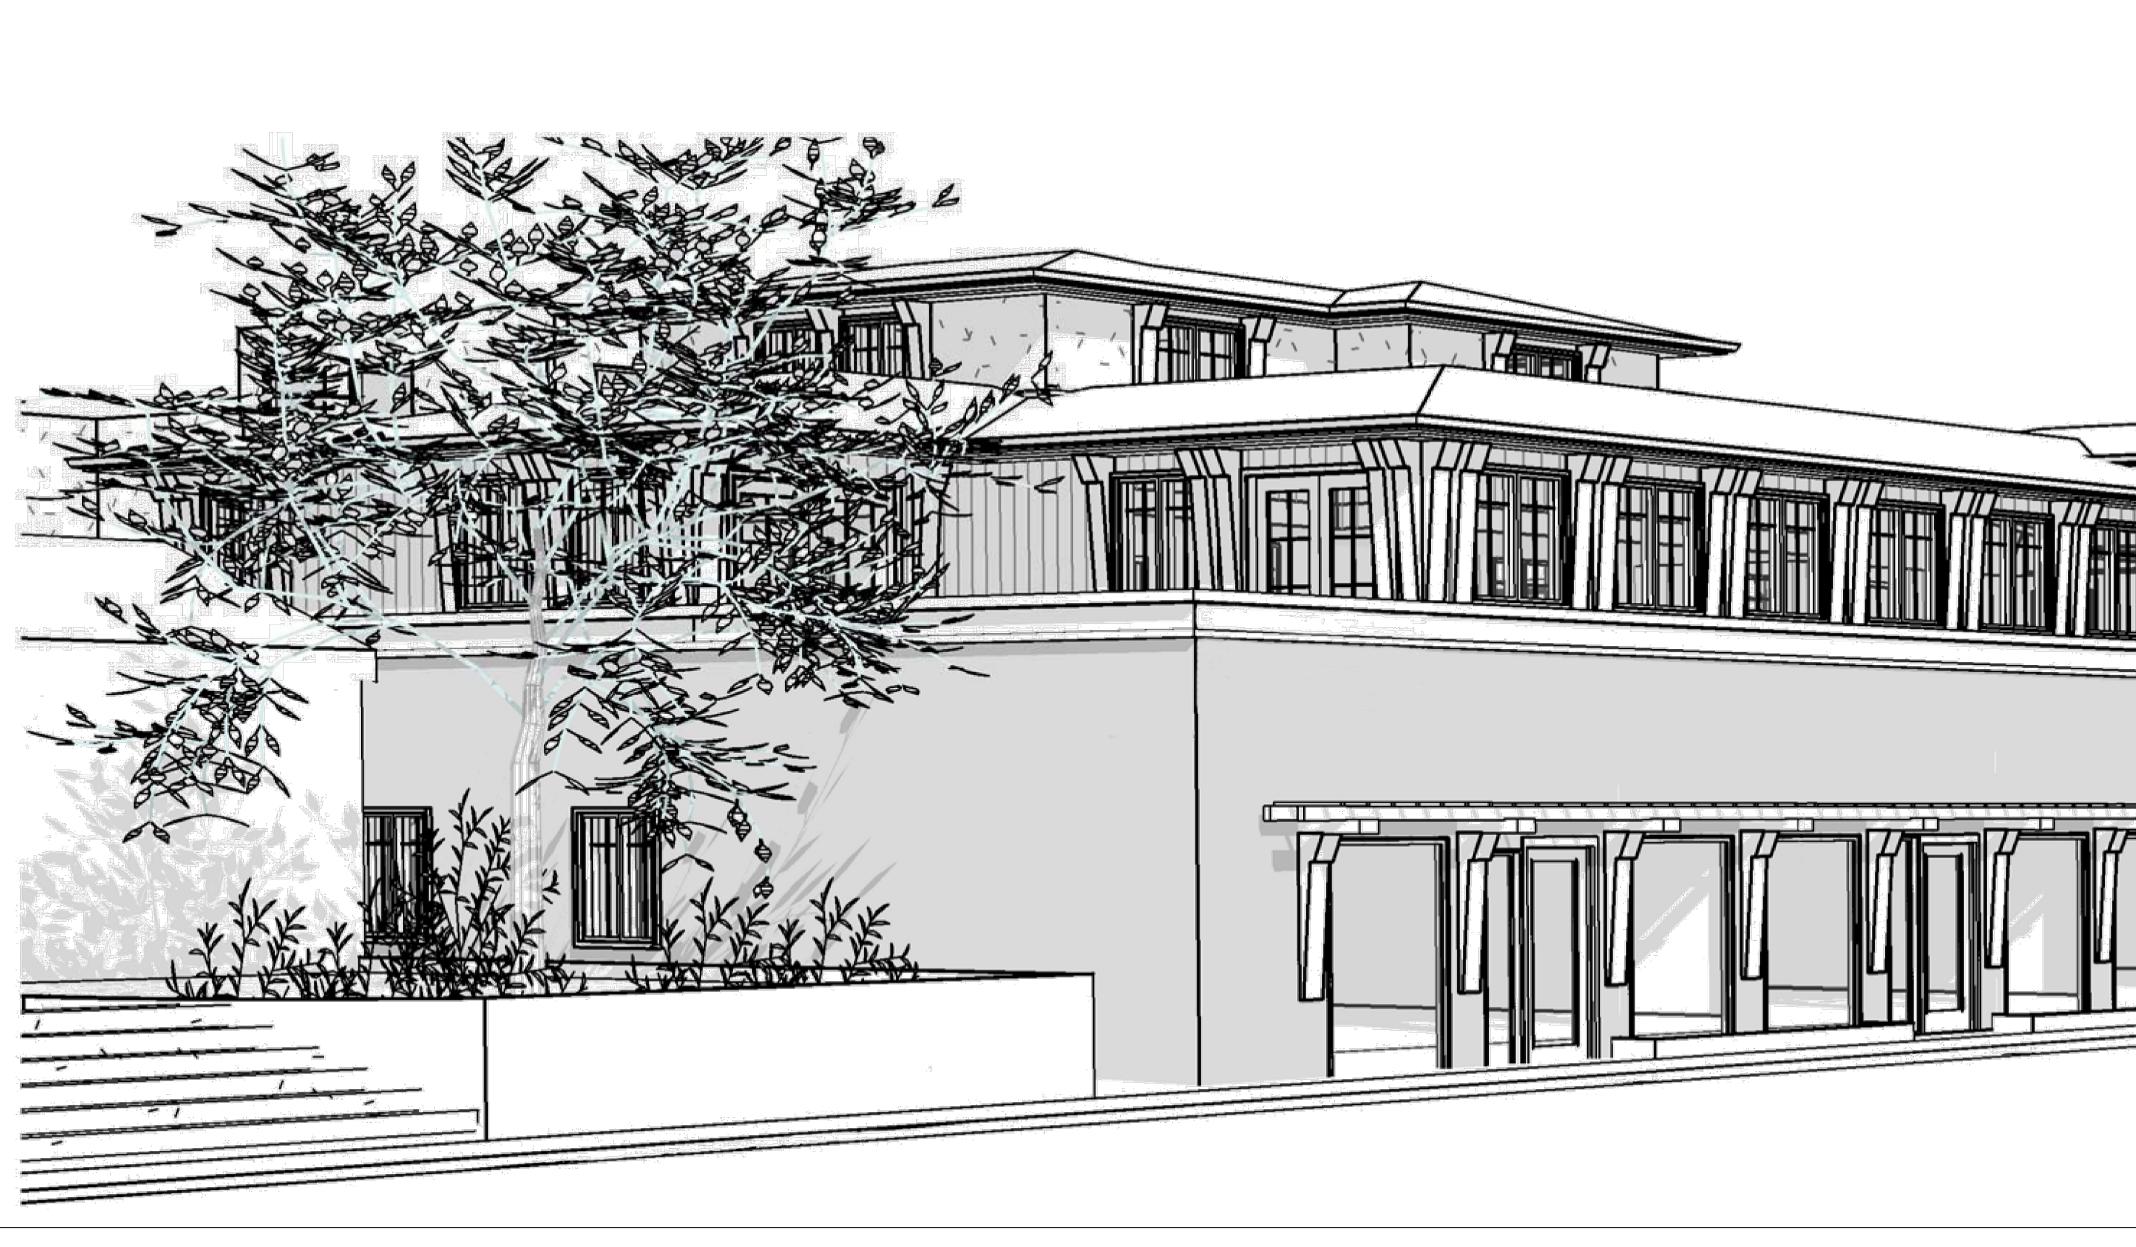

## ULRIKA PLAZA MEZZANINE BUILDINGS

| 1 | <br>20' | 30' | 40' | 50' |
|---|---------|-----|-----|-----|

| BUILDING 1:         | 3,691 S.F. |
|---------------------|------------|
| <b>BUILDING 2</b> : | 5,980 S.F. |
| BUILDING 3:         | 6,774 S.F. |
| BUILDING 4:         | 7,790 S.F. |
|                     |            |