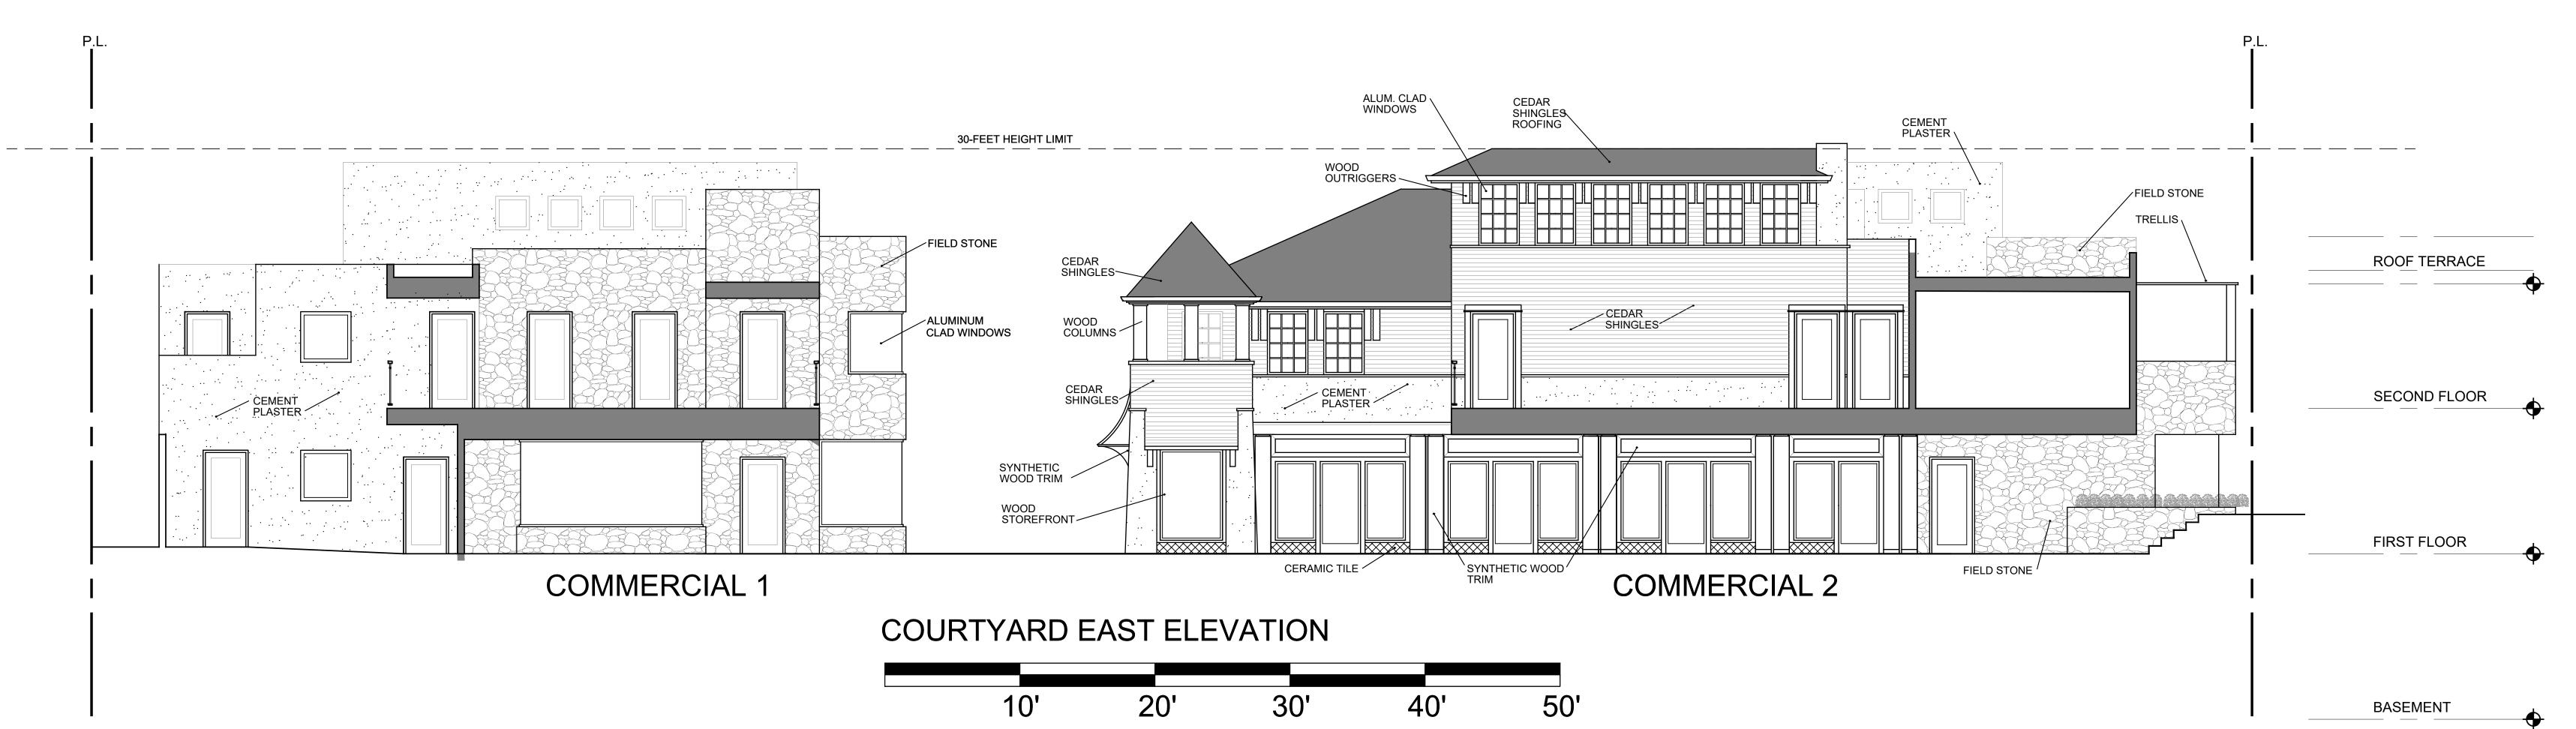

## ULRIKA PLAZA MEZZANINE BUILDINGS

| 1 | <br>20' | 30' | 40' | 50' |
|---|---------|-----|-----|-----|

| BUILDING 1:         | 3,691 S.F. |
|---------------------|------------|
| <b>BUILDING 2</b> : | 5,980 S.F. |
| BUILDING 3:         | 6,774 S.F. |
| BUILDING 4:         | 7,790 S.F. |
|                     |            |

\_\_\_\_\_ = \_\_\_\_\_ = \_\_\_\_\_ = \_\_\_\_\_ = \_\_\_\_

3

345 S.F.

**2** 871 S.F.

|  | <br> | · | <br> |  |
|--|------|---|------|--|

50' 30' 20' 40'

10'

| BUILDING 1: | 3,691 S.F. |
|-------------|------------|
| BUILDING 2: | 5,980 S.F. |
| BUILDING 3: | 6,774 S.F. |
| BUILDING 4: | 7,790 S.F. |
|             |            |

BUILDING 1: 3,691 S.F. BUILDING 2: 5,980 S.F. BUILDING 3: 6,774 S.F. BUILDING 4: 7,790 S.F.

2340 GARDEN ROAD, SUITE 100 MONTEREY, CALIFORNIA 93940 PHONE: 831.649.4642 FAX: 831.649.3530

WWW.WRDARCH.COM

THE USE OF THE PLANS AND SPECIFICATIONS IS RESTRICTED TO THE ORIGINAL SITE FOR WHICH THEY WERE PREPARED, AND PUBLICATION THEREOF IS EXPRESSLY LIMITED TO SUCH USE. REUSE, REPRODUCTION OR PUBLICATION BY ANY METHOD IN WHOLE OR IN PART IS PROHIBITED. TITLE TO THE PLANS AND SPECIFICATIONS REMAINS WITH THE ARCHITECT, AND VISUAL CONTACT WITH THEM CONSTITUTES PRIMA FACIE EVIDENCE OF THE ACCEPTANCE OF THESE RESTRICTIONS.