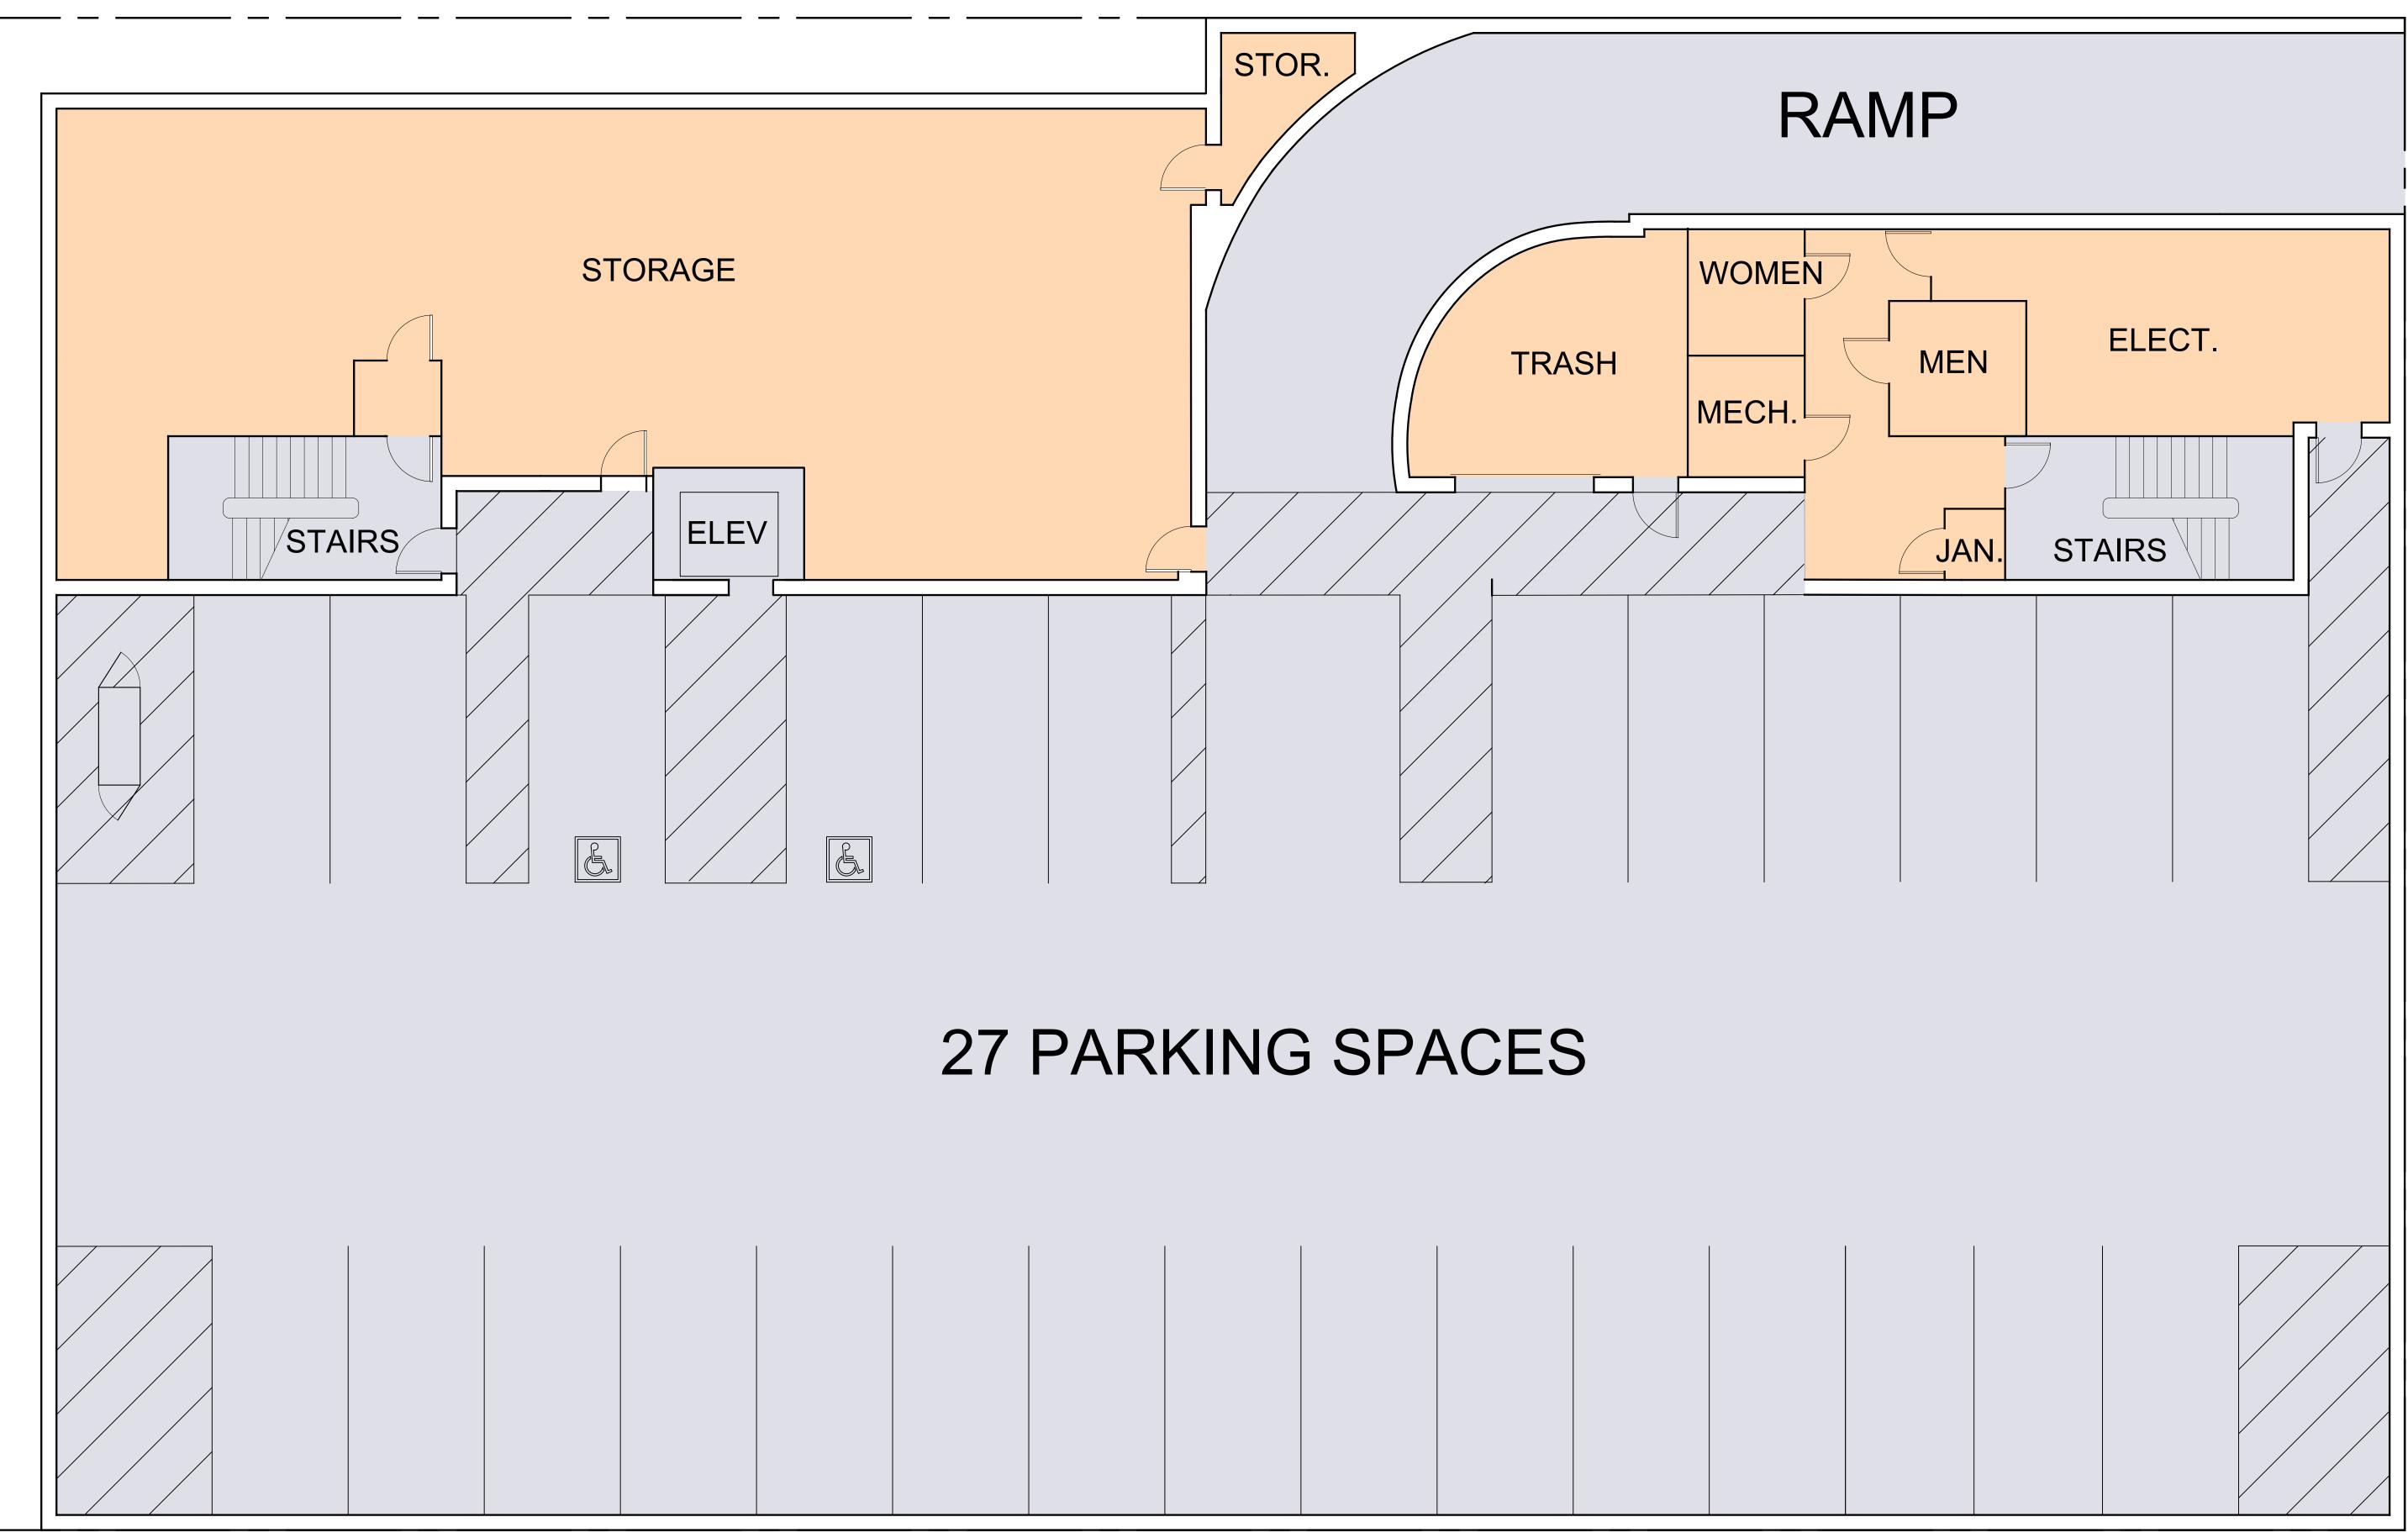

|-------------|------------|
| BUILDING 2: | 5,980 S.F. |
| BUILDING 3: | 6,774 S.F. |
| BUILDING 4: | 7,790 S.F. |
|             |            |



BUILDING 1: 3,691 S.F. BUILDING 2: 5,980 S.F. BUILDING 3: 6,774 S.F. BUILDING 4: 7,790 S.F.



2340 GARDEN ROAD, SUITE 100 MONTEREY, CALIFORNIA 93940 PHONE: 831.649.4642 FAX: 831.649.3530

WWW.WRDARCH.COM

THE USE OF THE PLANS AND SPECIFICATIONS IS RESTRICTED TO THE ORIGINAL SITE FOR WHICH THEY WERE PREPARED, AND PUBLICATION THEREOF IS EXPRESSLY LIMITED TO SUCH USE. REUSE, REPRODUCTION OR PUBLICATION BY ANY METHOD IN WHOLE OR IN PART IS PROHIBITED. TITLE TO THE PLANS AND SPECIFICATIONS REMAINS WITH THE ARCHITECT, AND VISUAL CONTACT WITH THEM CONSTITUTES PRIMA FACIE EVIDENCE OF THE ACCEPTANCE OF THESE RESTRICTIONS.



FILE NAME.: 20013.1A-A200











WWW.WRDARCH.COM











WWW.WRDARCH.COM









WWW.WRDARCH.COM











WWW.WRDARCH.COM











WWW.WRDARCH.COM







WWW.WRDARCH.COM







WWW.WRDARCH.COM







WWW.WRDARCH.COM











WWW.WRDARCH.COM

\_\_\_\_\_