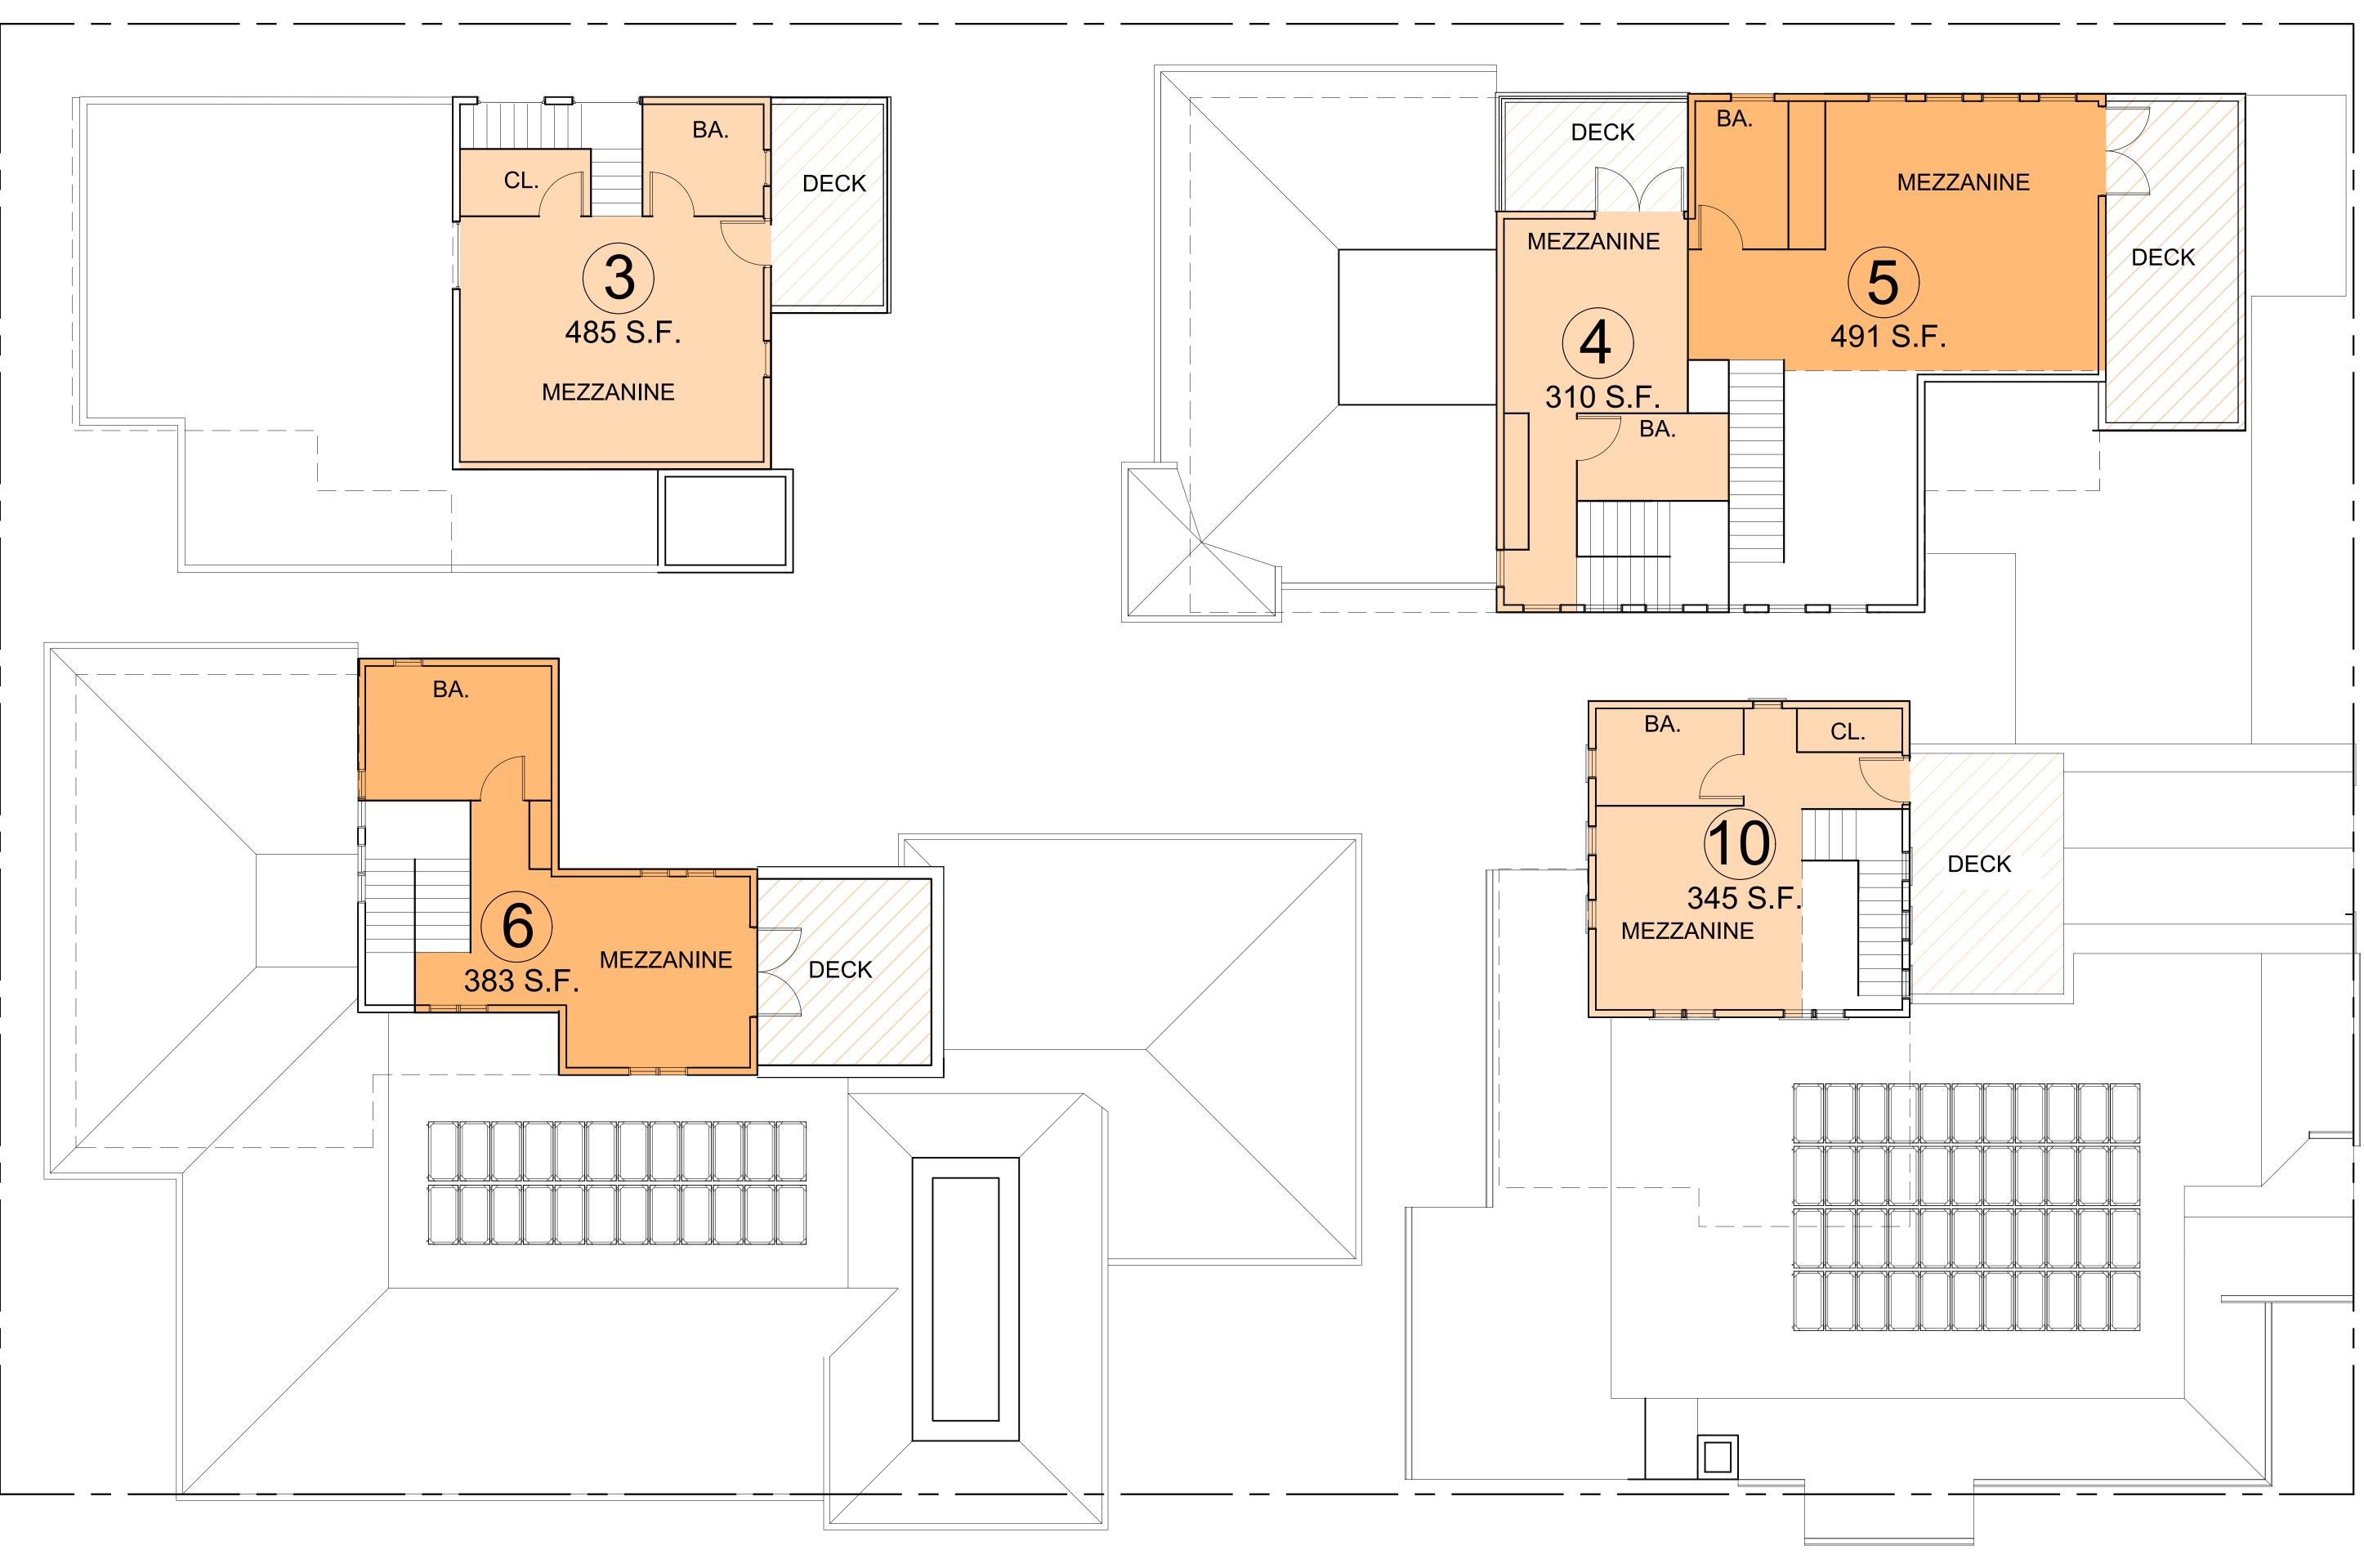

## ULRIKA PLAZA MEZZANINE BUILDINGS

| 1 | <br>20' | 30' | 40' | 50' |
|---|---------|-----|-----|-----|

| BUILDING 1:         | 3,691 S.F. |
|---------------------|------------|
| <b>BUILDING 2</b> : | 5,980 S.F. |
| BUILDING 3:         | 6,774 S.F. |
| BUILDING 4:         | 7,790 S.F. |
|                     |            |

\_\_\_\_\_ = \_\_\_\_\_ = \_\_\_\_\_ = \_\_\_\_\_ = \_\_\_\_

3

345 S.F.

**2** 871 S.F.

|  | <br> | · | <br> |  |
|--|------|---|------|--|

50' 30' 20' 40'

10'

| BUILDING 1: | 3,691 S.F. |
|-------------|------------|
| BUILDING 2: | 5,980 S.F. |
| BUILDING 3: | 6,774 S.F. |
| BUILDING 4: | 7,790 S.F. |
|             |            |

BUILDING 1: 3,691 S.F. BUILDING 2: 5,980 S.F. BUILDING 3: 6,774 S.F. BUILDING 4: 7,790 S.F.

2340 GARDEN ROAD, SUITE 100 MONTEREY, CALIFORNIA 93940 PHONE: 831.649.4642 FAX: 831.649.3530

WWW.WRDARCH.COM

THE USE OF THE PLANS AND SPECIFICATIONS IS RESTRICTED TO THE ORIGINAL SITE FOR WHICH THEY WERE PREPARED, AND PUBLICATION THEREOF IS EXPRESSLY LIMITED TO SUCH USE. REUSE, REPRODUCTION OR PUBLICATION BY ANY METHOD IN WHOLE OR IN PART IS PROHIBITED. TITLE TO THE PLANS AND SPECIFICATIONS REMAINS WITH THE ARCHITECT, AND VISUAL CONTACT WITH THEM CONSTITUTES PRIMA FACIE EVIDENCE OF THE ACCEPTANCE OF THESE RESTRICTIONS.