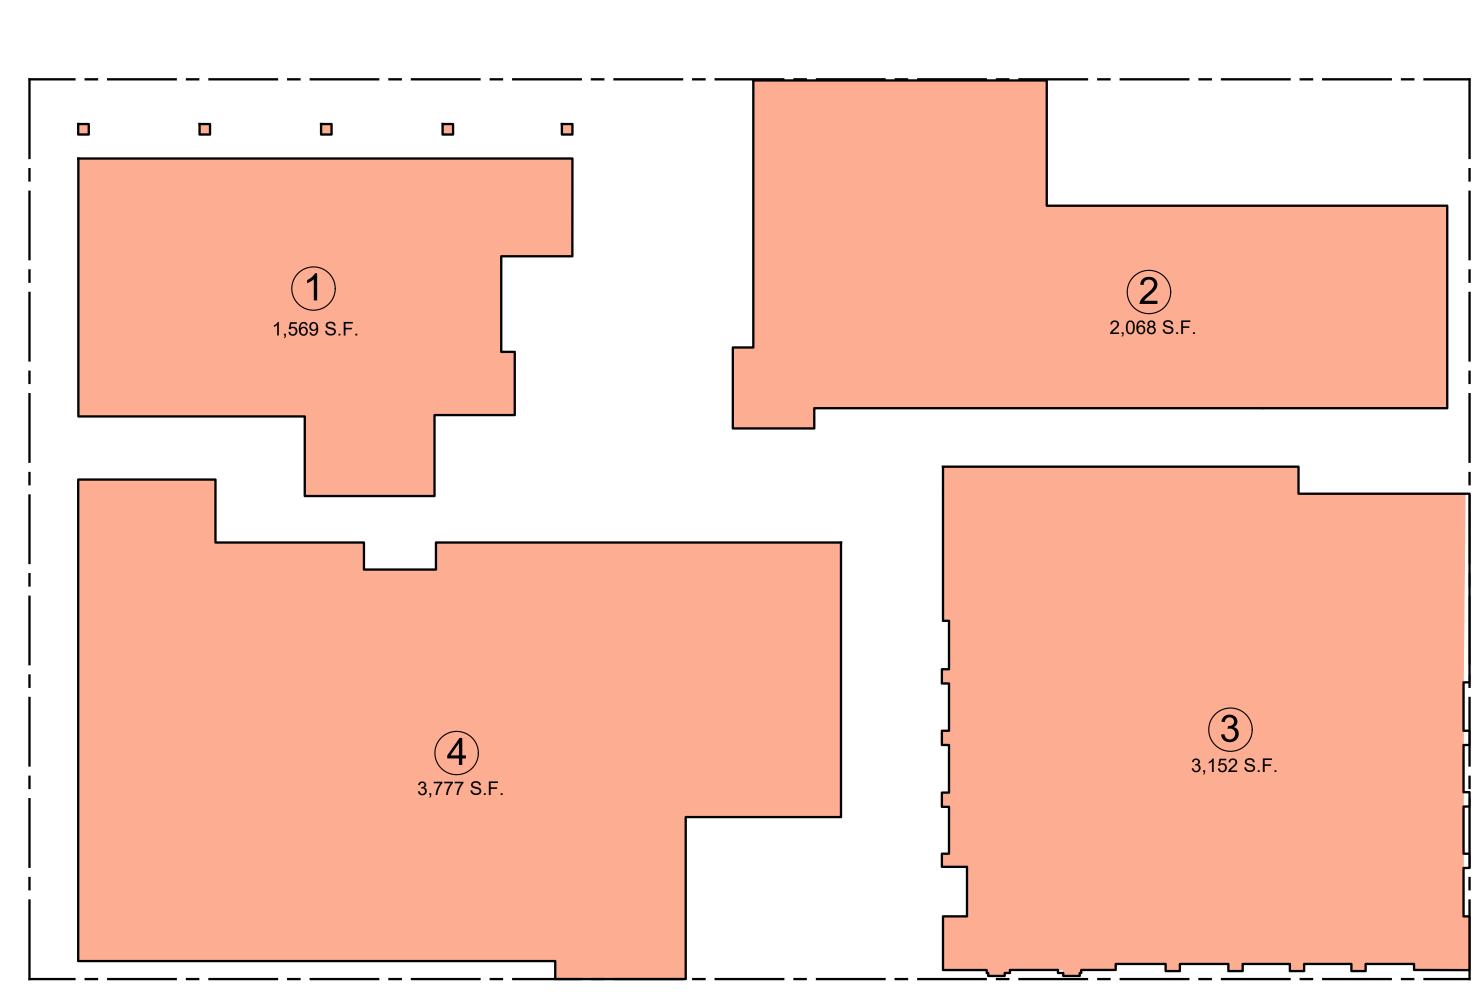

16,000 S.F. PARCEL 12,483 S.F. BUILDING COVERAGE 12,483 S.F. / 16,000 = 78%

# 669 S.F. SOFTSCAPE AREA 3,9001 S.F. HARDSCAPE AREA

2340 GARDEN ROAD, SUITE 100 MONTEREY, CALIFORNIA 93940 PHONE: 831.649.4642 FAX: 831.649.3530

WWW.WRDARCH.COM