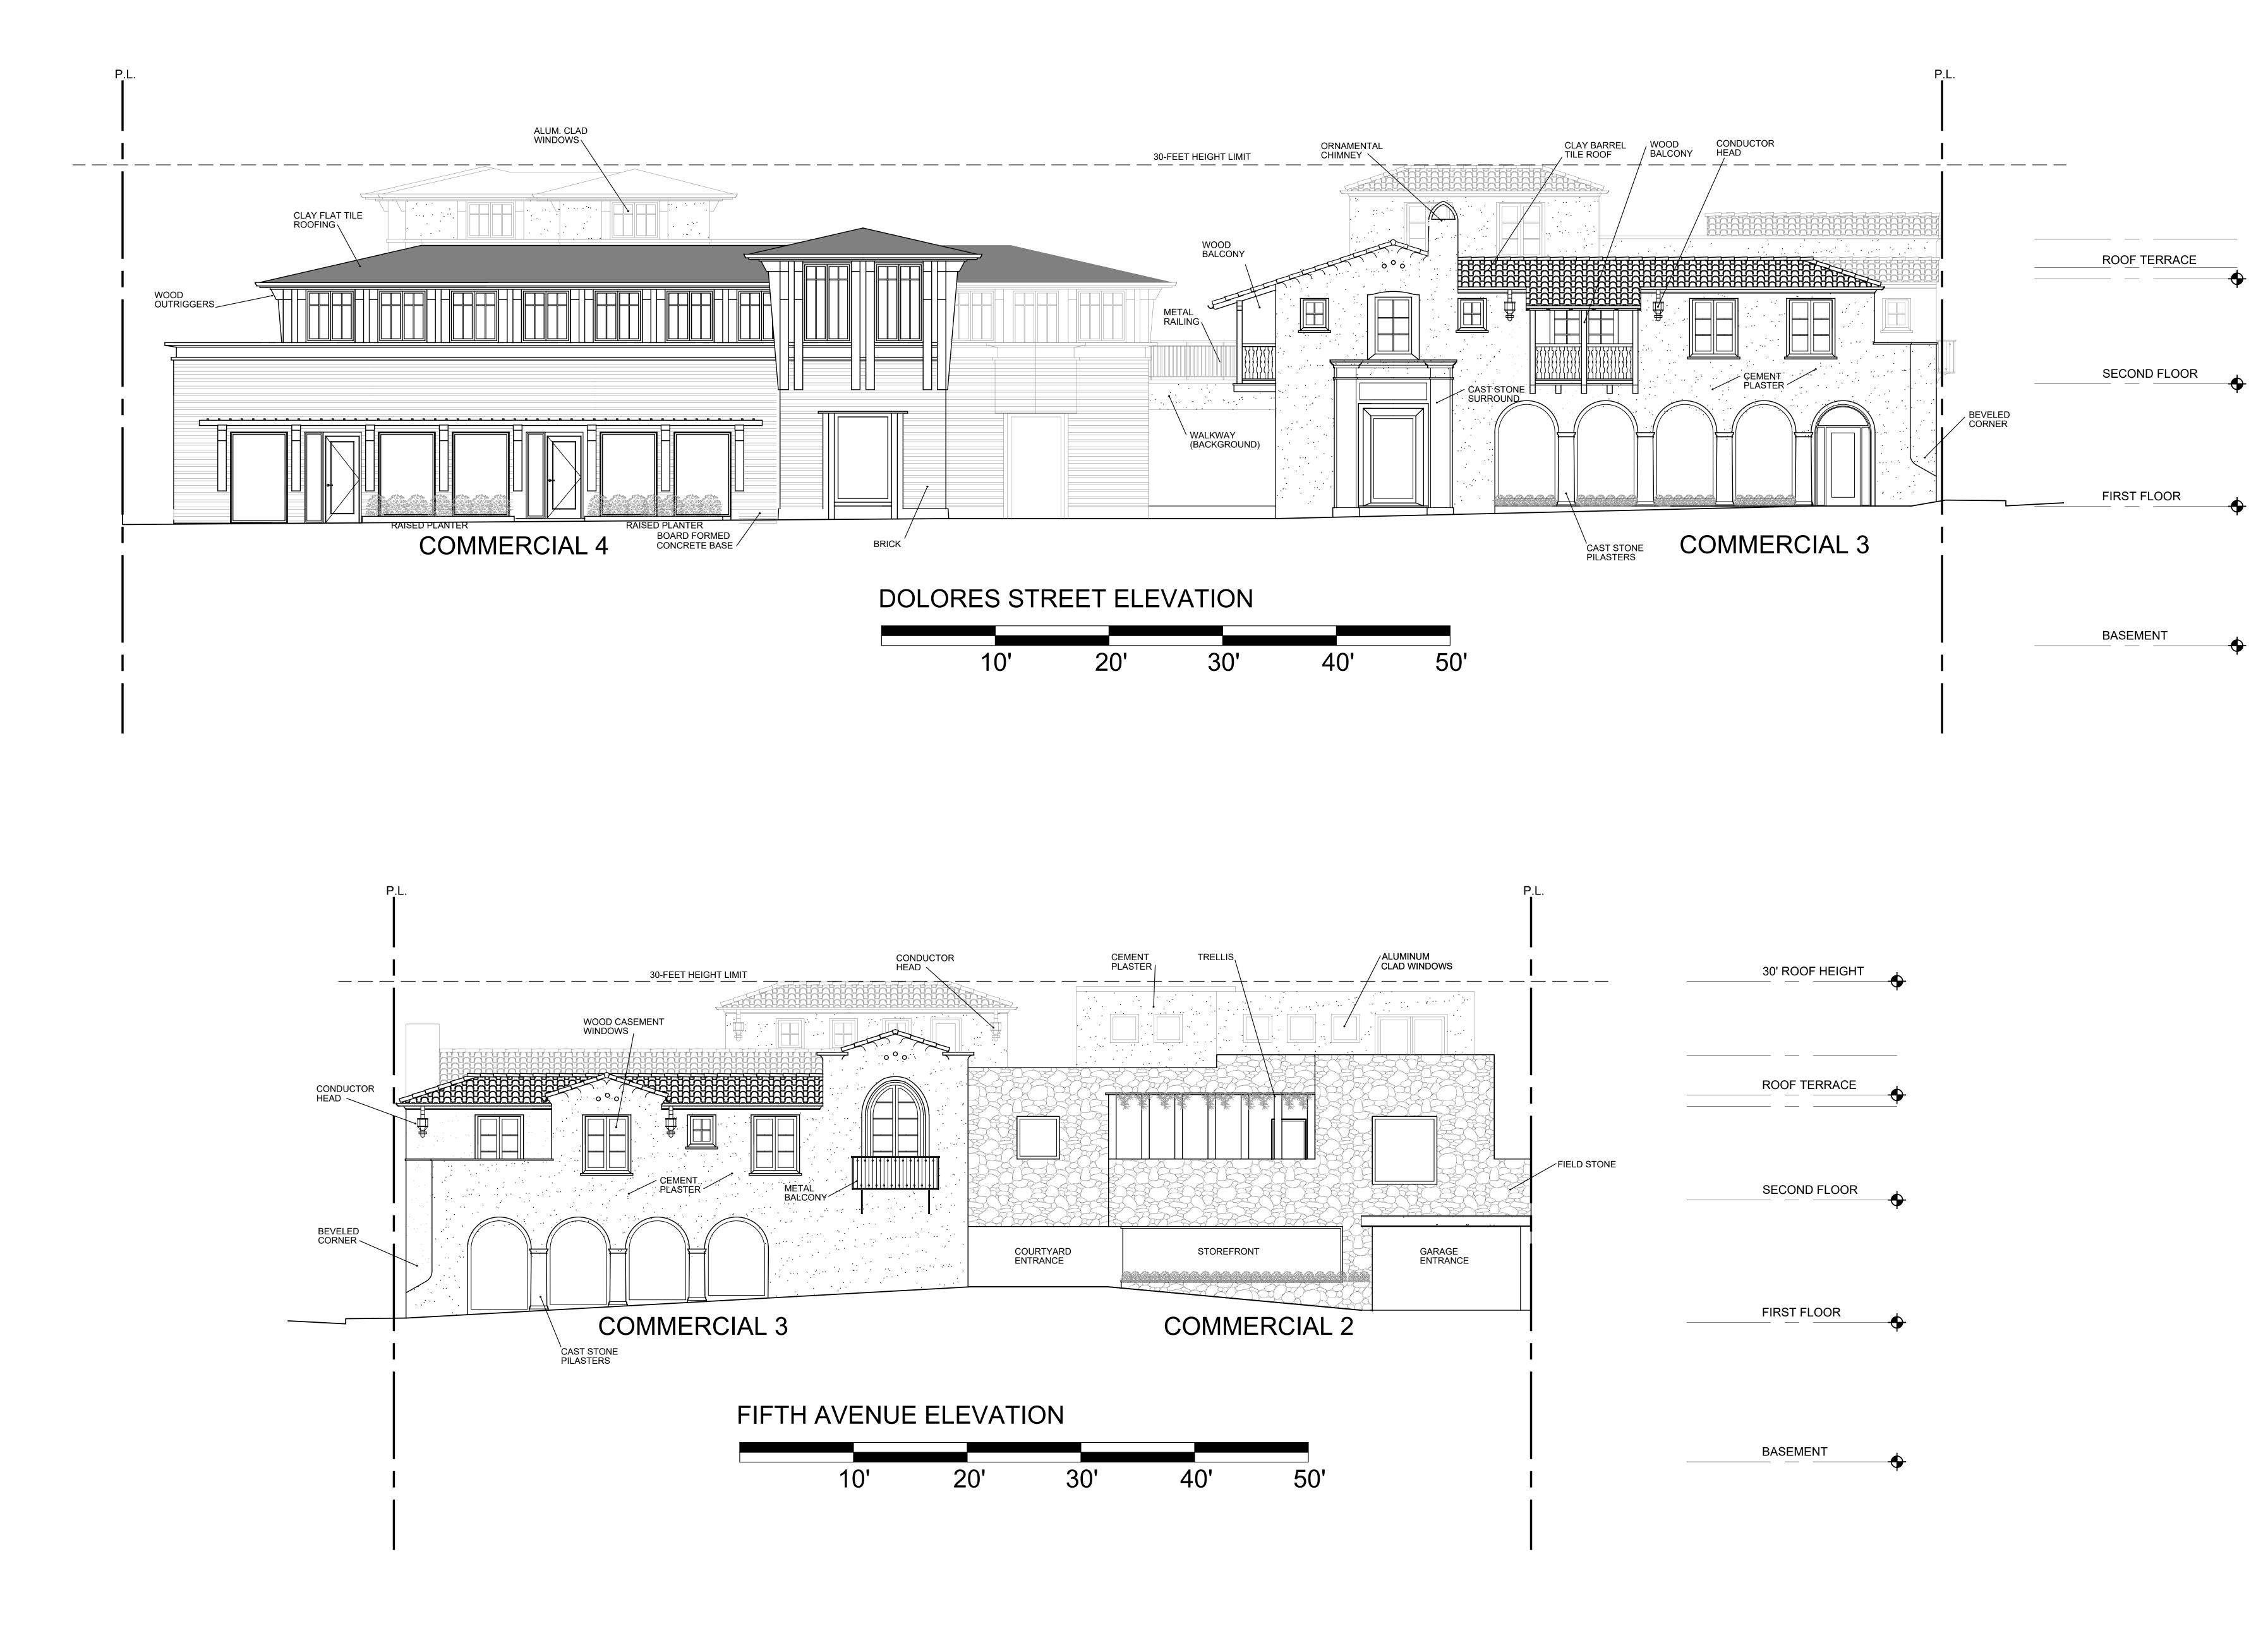

|



BUILDING 1: 3,691 S.F. BUILDING 2: 5,980 S.F. BUILDING 3: 6,774 S.F. BUILDING 4: 7,790 S.F.



2340 GARDEN ROAD, SUITE 100 MONTEREY, CALIFORNIA 93940 PHONE: 831.649.4642 FAX: 831.649.3530

WWW.WRDARCH.COM

THE USE OF THE PLANS AND SPECIFICATIONS IS RESTRICTED TO THE ORIGINAL SITE FOR WHICH THEY WERE PREPARED, AND PUBLICATION THEREOF IS EXPRESSLY LIMITED TO SUCH USE. REUSE, REPRODUCTION OR PUBLICATION BY ANY METHOD IN WHOLE OR IN PART IS PROHIBITED. TITLE TO THE PLANS AND SPECIFICATIONS REMAINS WITH THE ARCHITECT, AND VISUAL CONTACT WITH THEM CONSTITUTES PRIMA FACIE EVIDENCE OF THE ACCEPTANCE OF THESE RESTRICTIONS.



FILE NAME.: 20013.1A-A200











WWW.WRDARCH.COM











WWW.WRDARCH.COM









WWW.WRDARCH.COM











WWW.WRDARCH.COM











WWW.WRDARCH.COM







WWW.WRDARCH.COM







WWW.WRDARCH.COM







WWW.WRDARCH.COM











WWW.WRDARCH.COM

\_\_\_\_\_