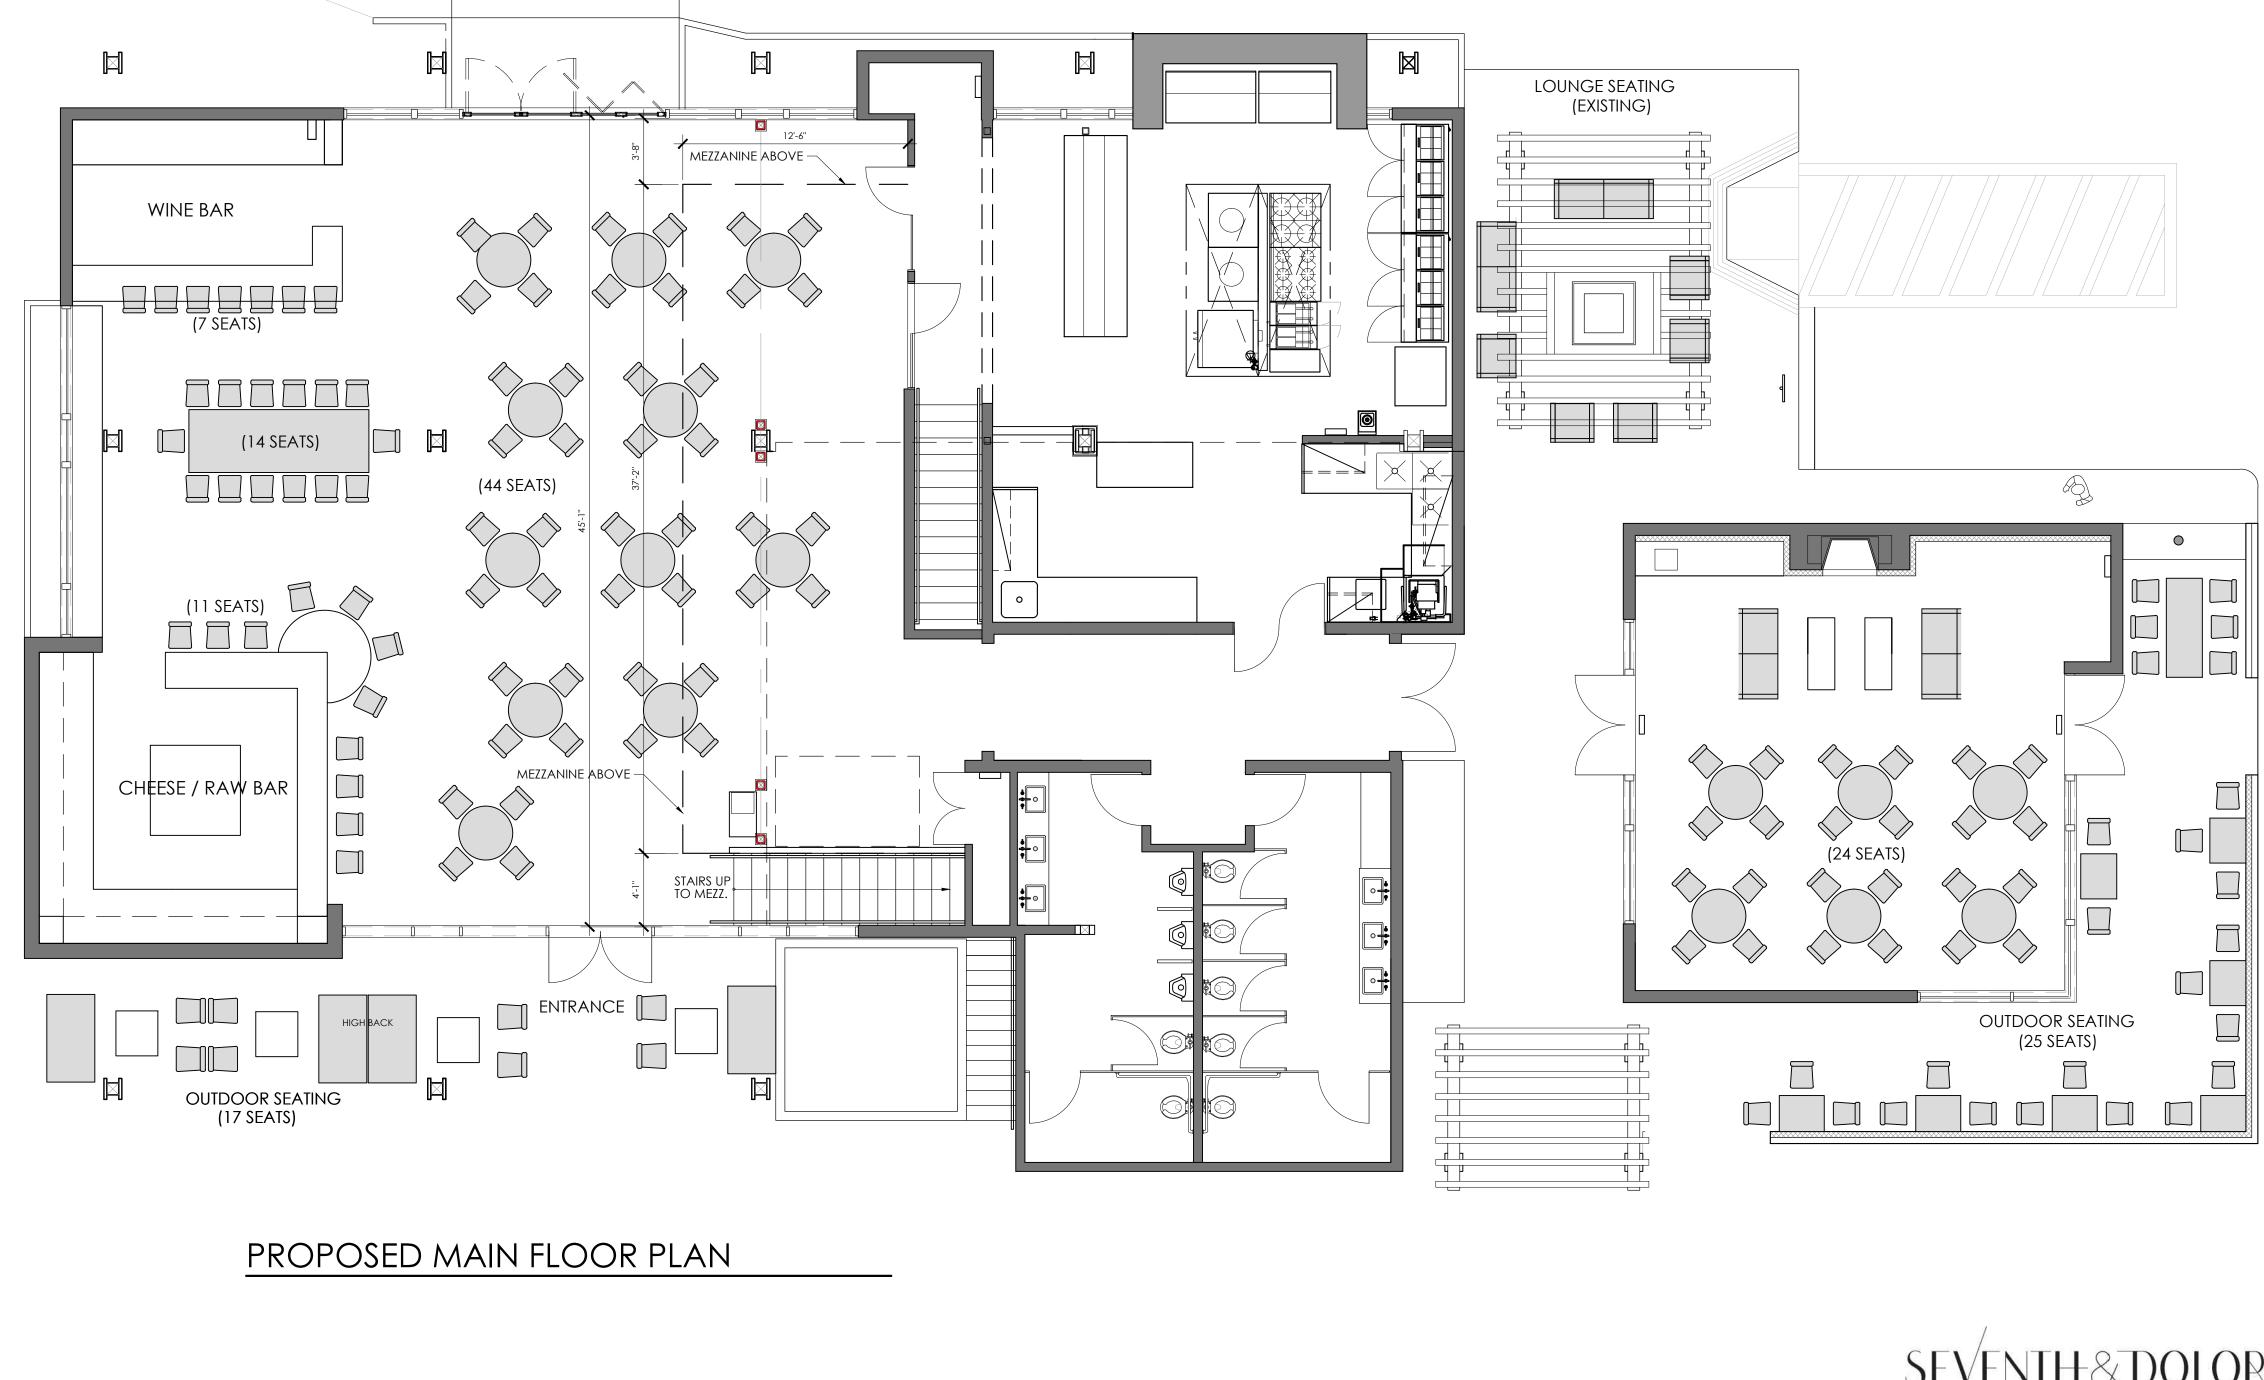

| SEATS PROPOSED:                                                                          |                                  |
|------------------------------------------------------------------------------------------|----------------------------------|
| INDOOR SEATING, BUILDING # 1<br>INDOOR SEATING, (N) MEZZ.<br>INDOOR SEATING, BUILDING #2 | 76 SEATS<br>40 SEATS<br>24 SEATS |
| TOTAL INDOOR SEATING:                                                                    | 140 SEATS                        |
| OUTDOOR SEATING                                                                          | 42 SEATS                         |

PROPOSED FLOOR PLANS

## SEVENTH&DOLORES

A1.0

| APN: 010-145-0                                                                                         | 20-000                                  |                                                 |
|--------------------------------------------------------------------------------------------------------|-----------------------------------------|-------------------------------------------------|
| LOT SIZE: 16,000 SQ                                                                                    | UARE FEET                               |                                                 |
| FLOOR AREA, <b>EXISTING</b> :                                                                          |                                         | _                                               |
| BUILDING 1, MAIN LEVEL:<br>BUILDING 1, UPPER LEVEL:<br>BUILDING 1, BASEMENT:                           | 3418 SF<br>115 SF<br>530 SF             |                                                 |
| BUILDING 2:                                                                                            | 608 SF                                  |                                                 |
| TOTAL:                                                                                                 | 4671 SF                                 |                                                 |
| FLOOR AREA, <b>PROPOSED</b> :                                                                          |                                         |                                                 |
| BUILDING 1, MAIN LEVEL:<br>BUILDING 1, UPPER LEVEL:<br>BUILDING 1, BASEMENT:<br>BUILDING 1, MEZZ. (N): | 3418 SF<br>115 SF<br>1,207 SF<br>649 SF |                                                 |
| BUILDING 2:                                                                                            | 608 SF                                  |                                                 |
| TOTAL:                                                                                                 | 5,997 SF                                |                                                 |
| FLOOR AREA, <b>MECHANICAL:</b>                                                                         |                                         | -                                               |
| BUILDING 1, UPPER LEVEL:<br>BUILDING 1, BASEMENT:                                                      | 325 SF<br>476 SF                        |                                                 |
| DOILDING 1, DAGEMENT.                                                                                  | -7031                                   |                                                 |
|                                                                                                        |                                         |                                                 |
|                                                                                                        |                                         |                                                 |
|                                                                                                        |                                         |                                                 |
|                                                                                                        |                                         |                                                 |
|                                                                                                        |                                         |                                                 |
|                                                                                                        |                                         |                                                 |
|                                                                                                        |                                         |                                                 |
|                                                                                                        |                                         |                                                 |
|                                                                                                        |                                         | 45.9                                            |
|                                                                                                        |                                         |                                                 |
|                                                                                                        |                                         |                                                 |
|                                                                                                        |                                         |                                                 |
|                                                                                                        |                                         |                                                 |
|                                                                                                        |                                         |                                                 |
|                                                                                                        |                                         |                                                 |
|                                                                                                        |                                         |                                                 |
|                                                                                                        |                                         |                                                 |
|                                                                                                        |                                         |                                                 |
|                                                                                                        |                                         |                                                 |
| SEATS PROPOSED:                                                                                        |                                         | 16'-10"                                         |
| INDOOR SEATING, BUILDING # 1<br>INDOOR SEATING, (N) MEZZ.<br>INDOOR SEATING, BUILDING #2               | 76 SEATS<br>40 SEATS<br>24 SEATS        | 1                                               |
| total indoor seating:                                                                                  | 140 SEATS                               | <u>PROPOS</u>                                   |
| outdoor seating                                                                                        | 42 SEATS                                |                                                 |
|                                                                                                        |                                         |                                                 |
|                                                                                                        |                                         | (1) PROPOSED FLOOR PLANS<br>SCALE 3/16" = 1'-0" |