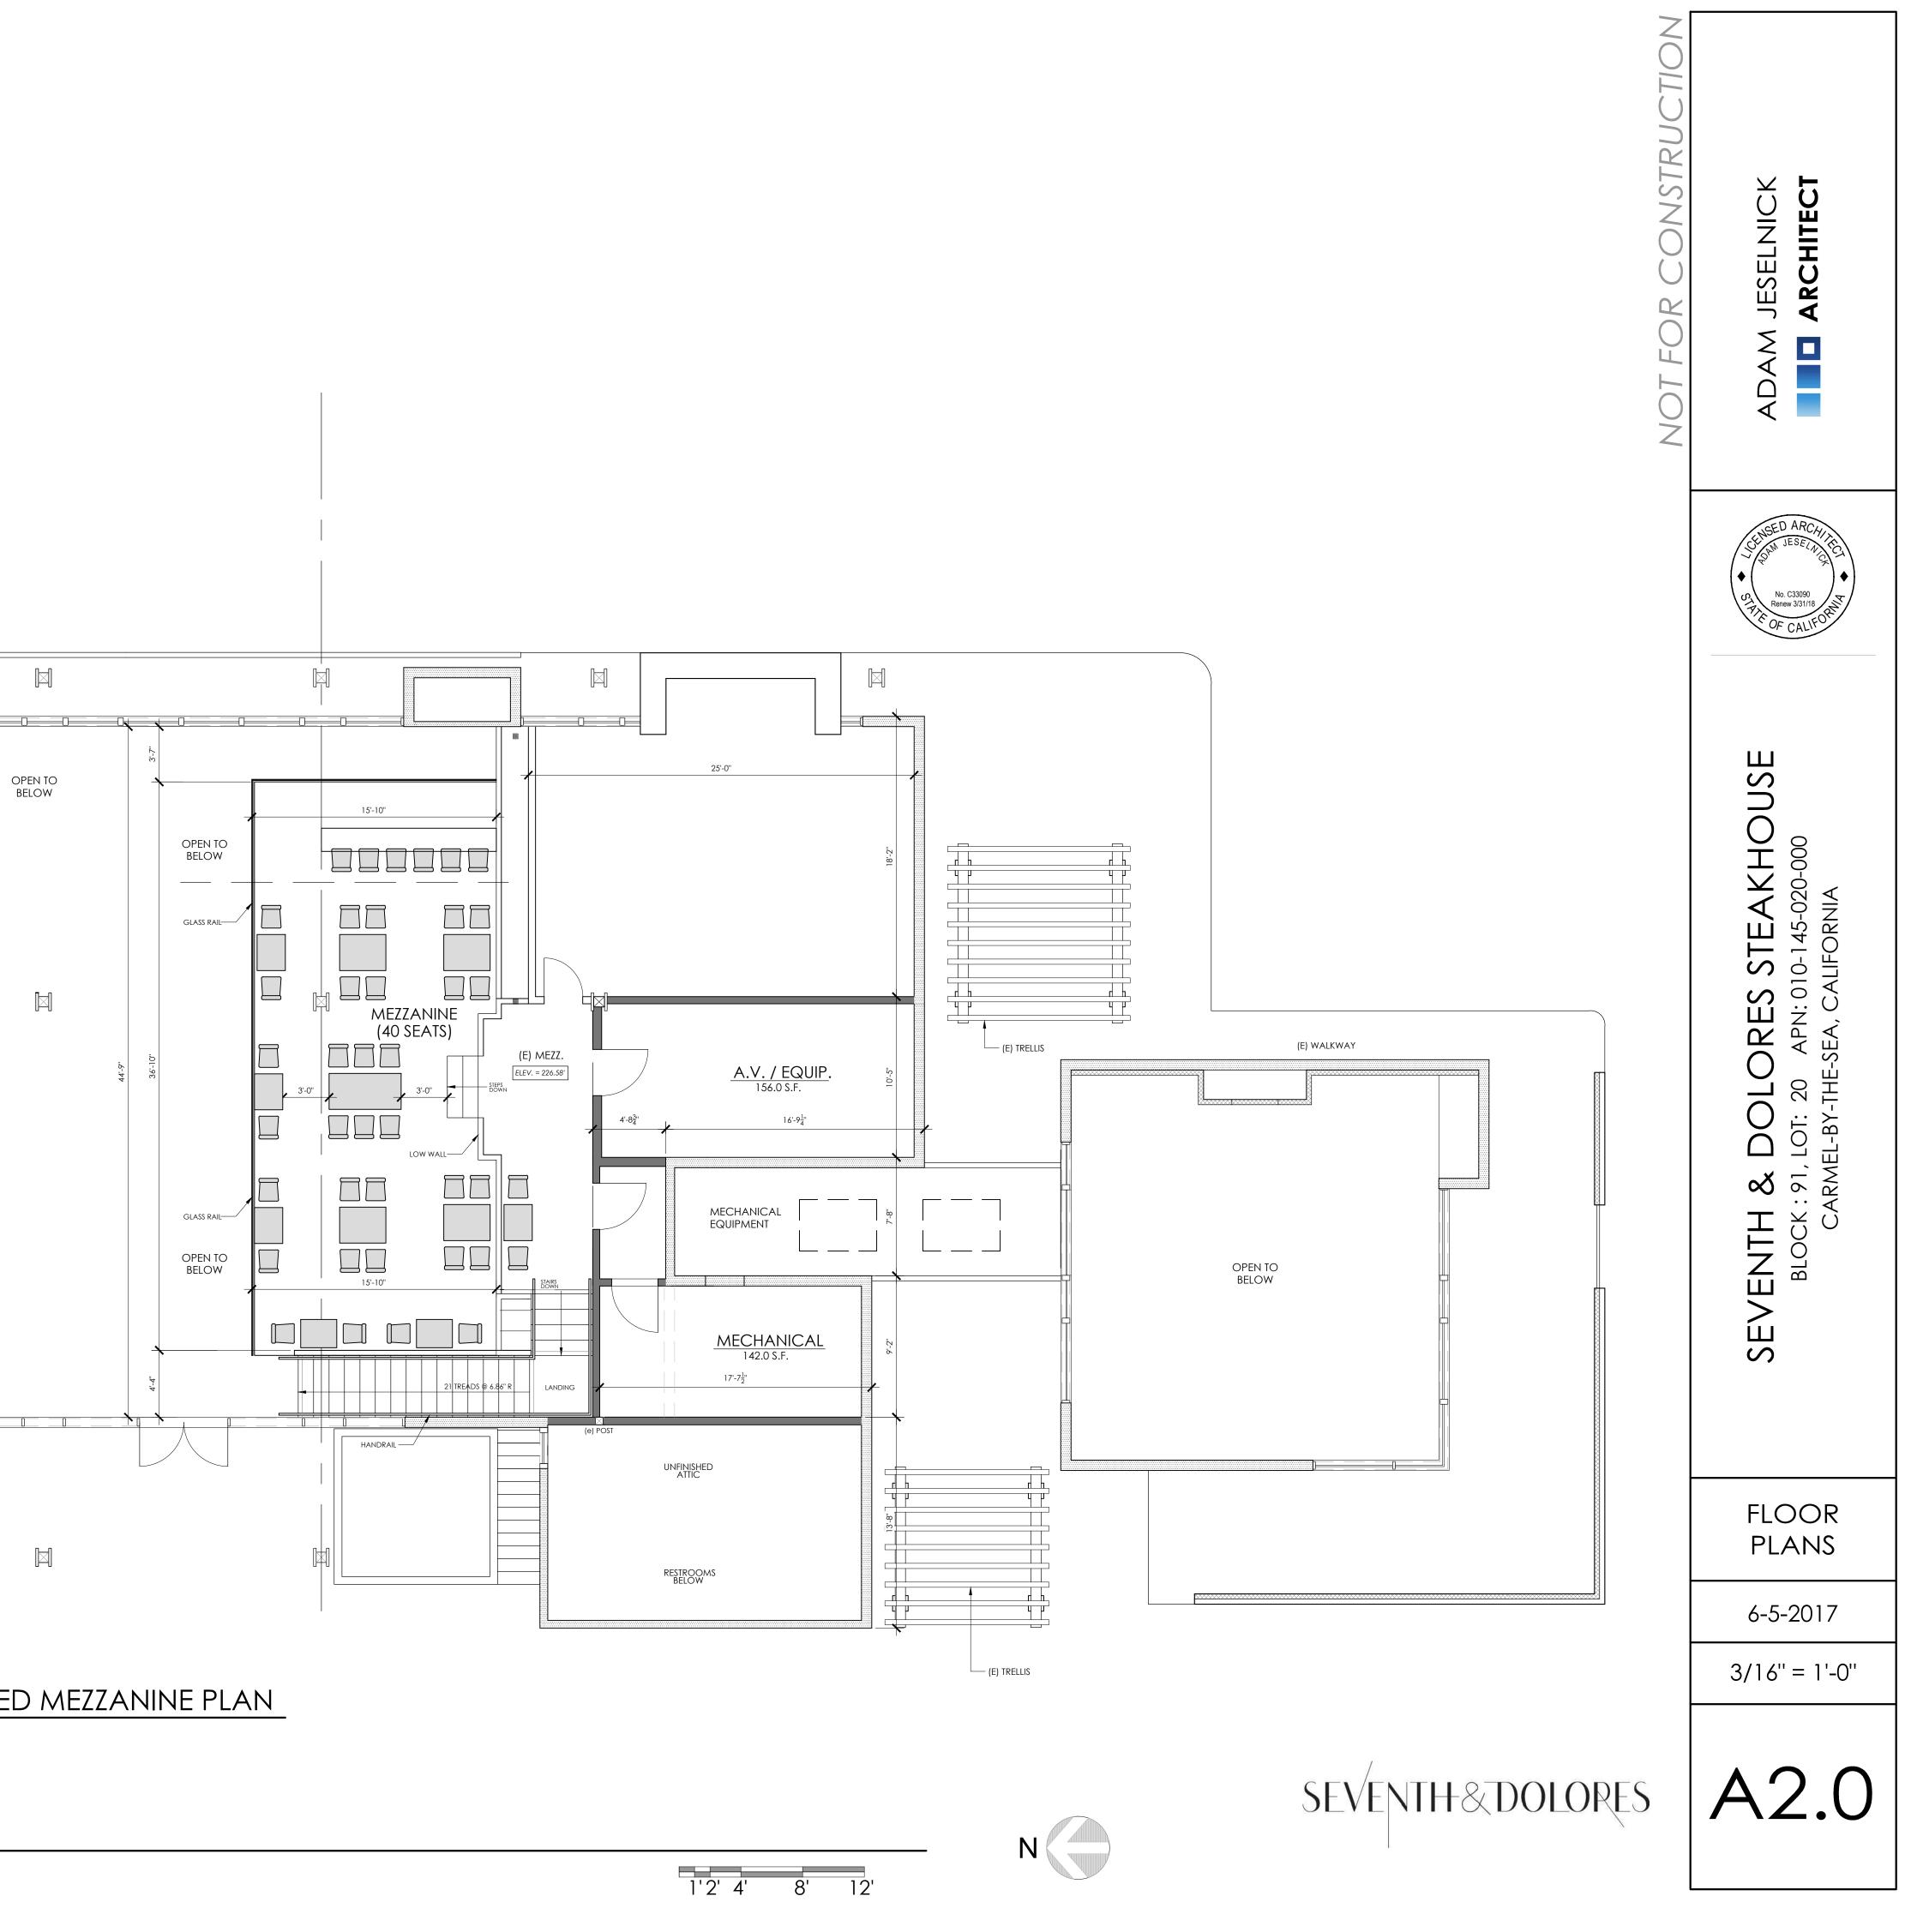

## ED MEZZANINE PLAN

| APN: 010-145-0                                                                                         | 20-000                                  |                                                 |
|--------------------------------------------------------------------------------------------------------|-----------------------------------------|-------------------------------------------------|
| LOT SIZE: 16,000 SQ                                                                                    | UARE FEET                               |                                                 |
| FLOOR AREA, <b>EXISTING</b> :                                                                          |                                         | _                                               |
| BUILDING 1, MAIN LEVEL:<br>BUILDING 1, UPPER LEVEL:<br>BUILDING 1, BASEMENT:                           | 3418 SF<br>115 SF<br>530 SF             |                                                 |
| BUILDING 2:                                                                                            | 608 SF                                  |                                                 |
| TOTAL:                                                                                                 | 4671 SF                                 |                                                 |
| FLOOR AREA, <b>PROPOSED</b> :                                                                          |                                         |                                                 |
| BUILDING 1, MAIN LEVEL:<br>BUILDING 1, UPPER LEVEL:<br>BUILDING 1, BASEMENT:<br>BUILDING 1, MEZZ. (N): | 3418 SF<br>115 SF<br>1,207 SF<br>649 SF |                                                 |
| BUILDING 2:                                                                                            | 608 SF                                  |                                                 |
| TOTAL:                                                                                                 | 5,997 SF                                |                                                 |
| FLOOR AREA, <b>MECHANICAL:</b>                                                                         |                                         | -                                               |
| BUILDING 1, UPPER LEVEL:<br>BUILDING 1, BASEMENT:                                                      | 325 SF<br>476 SF                        |                                                 |
| DOILDING 1, DAGEMENT.                                                                                  | -7031                                   |                                                 |
|                                                                                                        |                                         |                                                 |
|                                                                                                        |                                         |                                                 |
|                                                                                                        |                                         |                                                 |
|                                                                                                        |                                         |                                                 |
|                                                                                                        |                                         |                                                 |
|                                                                                                        |                                         |                                                 |
|                                                                                                        |                                         |                                                 |
|                                                                                                        |                                         |                                                 |
|                                                                                                        |                                         | 45.9                                            |
|                                                                                                        |                                         |                                                 |
|                                                                                                        |                                         |                                                 |
|                                                                                                        |                                         |                                                 |
|                                                                                                        |                                         |                                                 |
|                                                                                                        |                                         |                                                 |
|                                                                                                        |                                         |                                                 |
|                                                                                                        |                                         |                                                 |
|                                                                                                        |                                         |                                                 |
|                                                                                                        |                                         |                                                 |
|                                                                                                        |                                         |                                                 |
| SEATS PROPOSED:                                                                                        |                                         | 16'-10"                                         |
| INDOOR SEATING, BUILDING # 1<br>INDOOR SEATING, (N) MEZZ.<br>INDOOR SEATING, BUILDING #2               | 76 SEATS<br>40 SEATS<br>24 SEATS        | 1                                               |
| total indoor seating:                                                                                  | 140 SEATS                               | <u>PROPOS</u>                                   |
| outdoor seating                                                                                        | 42 SEATS                                |                                                 |
|                                                                                                        |                                         |                                                 |
|                                                                                                        |                                         | (1) PROPOSED FLOOR PLANS<br>SCALE 3/16" = 1'-0" |

## ED MEZZANINE PLAN