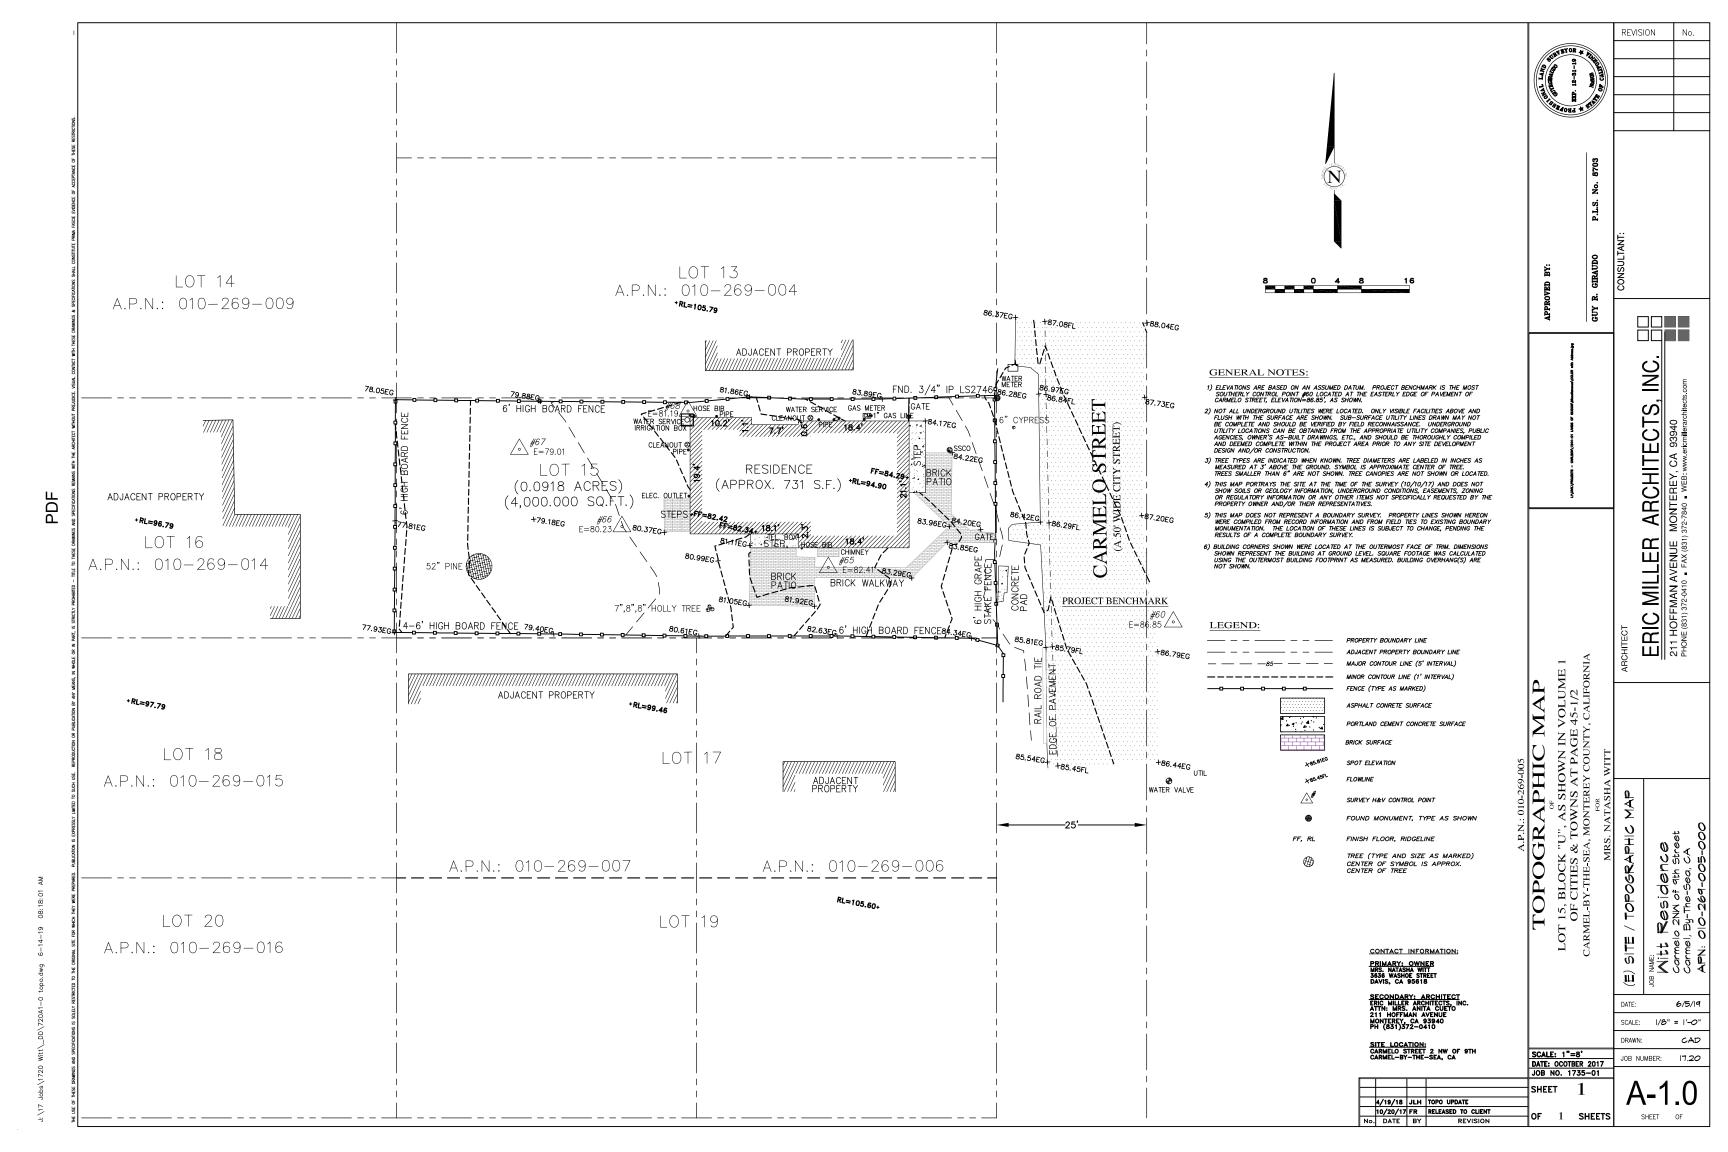

# Carmelo 2 NW of 9th Street Carmel by the Sea, California, CA 93921

**GENERAL NOTES** PROJECT DATA PROJECT TEAM SHEET INDEX CONTRACTOR LICENSE: THE CONTRACTOR(S) PERFORMING THE WORK DESCRIBED BY THESE PLANS AND SPECIFICATIONS SHALL BE PROPERLY AND CURRENTLY LICENSED DURING THE EXECUTION OF THE PROJECT AND SHALL NOT PERFORM WORK OUTSIDE THE LEGAL SCOPE OF ANY LICENSE. ARCHITECTURAL OWNER-DYLAN & NATASHA WITT <u>SCOPE:</u> THE CONTRACTOR SHALL PROVIDE AND PAY FOR ALL LABOR, MATERIALS, TOOLS, EQUIPMENT AND MACHINERY, TRANSPORTATION, WATER, HEAT, ELECTRICAL, TELEPHONE, AND ANY OTHER RELATED ITEMS NECESSARY FOR THE PROPER EXECUTION AND TIMELY COMPLETION OF THE WORK. COVER SHEET CONSTRUCTION OF A NEW SINGLE FAMILY DWELLING MITH BASEMENT & ATTACHED GARAGE, CONSIST OF: 348 S.F. BASEMENT, 320 S.F. LOWER FLOOR and 1,322 S.F. MAIN FLOOR. PROJECT DESCRIPTION: EXISTING SITE & TOPOGRAPHIC MAP QUALITY CONTROL: IT IS THE EXPRESS INTENTION OF THESE PLANS AND SPECIFICATIONS TO REQUIRE A HIGH STANDARD OF MORK. IF, IN THE OPINION OF THE CONTRACTOR, ANY PORTION OF THE DOCUMENTATION HERRIN IS INCONSISTENT WITH THIS, THE OWNER AND THE ARCHITECT SHALL BE NOTIFIED PRIOR TO EXECUTING THE WORK AND ALLOWED REVISION TIME IF FELT NECESSARY. 2 A-1.2 DEMOLITION PLAN ERIC MILLER ARCHITECTS, INC. 157 GRAND AVE. SUITE 106 PACIFIC GROVE, CA 93950 PH: 831-372-0410 ARCHITECT: 4.000.0 S.F TOPOGRAPHIC SURVEY ANNOTATED BY THE CITY FORESTER ZONING: <u>MARRANTY:</u> THE CONTRACTOR WARRANTS TO THE OWNER THAT ALL MATERIALS AND EQUIPMENT FURNISHED UNDER THIS CONTRACT WILL BE NEW UNLESS OTHERWISE SPECIFIED, AND THAT ALL MORK WILL BE OF GOOD QUALITY, FREE FROM FAULTS AND DEFECTS, AND IN CONFORMANCE WITH THE CONTRACT DRAWINGS AND SPECIFICATIONS. ഗ A.P.N.: -- 010-269-005-000 CONTACT: LUYEN VU BASEMENT PLAN TYPE OF CONSTRUCTION: --- ( V-B ) **ARCHITECT** MAIN FLOOR PLAN LANDSET ENGINEERING 520-B CRAZY HORSE CANYON ROAD SALINAS, CA 93407 PH: 831-443-69170 CONTACT: GUY GIRAUDO SURVEYOR: ROOF PLAN <u>PERMITS:</u> UNLESS OTHERWISE INSTRUCTED, THE OWNER SHALL PAY ALL PERMIT FEES INCLUDING UTILITIES. THE CONTRACTOR SHALL SECURE THE BUILDING PERMIT AND ANY OTHER PERMITS PRIOR TO STARTING THE WORK AND SETBACK A-2.3 BASEMENT/LOWER & MAIN FLOOR OVERLAP COMPLY WITH ALL INSPECTION REQUIREMENTS THROUGH FINAL SIGN-OFF LEGAL/NOTICES/CODE COMPLIANCE: THE CONTRACTOR SHALL GIVE ALL NOTICES AND COMPLY WITH ALL LAWS, ORDINANCES, BUILDING CODES, RULES, REGULATIONS AND OTHER LAWFUL ORDERS OF ANY PUBLIC AUTHORITY BEARING ON THE PEFFORMANCE OF THE WORK. THE CONTRACTOR SHALL PROMPT NOTIFY THE ARCHITECT IN WRITING IF THE DRAWINGS AND/OR SPECIFICATIONS ARE AT VARIANCE WITH ANY SUCH REQUIREMENTS. (2016 C.B.C.) FRONT --- 15' MAX. EXTERIOR FLEVATIONS EXTERIOR ELEVATIONS A-3.1 BUILDING SECTION 'A' - 'A' CIVIL: LANDSET ENGINEERING 520-B CRAZY HORSE CANYON ROAD SALINAS, CA 93907 PH: 831-443-6910 CONTACT: GUY GIRAUDO A-3.3 BUILDING SECTION 'B' - 'B BUILDING SECTION 'B' - 'C' A-3.4 CONSTRUCTION RESPONSIBILITY. THE CONTRACTOR SHALL BE SOLELY RESPONSIBLE FOR ALL CONSTRUCTION MEANS, METHODS, TECHNIQUES, SEQUENCES AND PROCEDURES SELECTED TO EXECUTE THE WORK. THE CONTRACTOR SHALL COORDINATE ALL PORTIONS OF WORK WITHIN THE SCOPE OF THE CONTRACT. BUILDING HEIGHT \_\_\_ ONE STORY PLATE HT. - 12' A-4.1 DOOR SCHEDULE MAX ROOF HT. - 24.01 MILLER BFS LANDSCAPE ARCHITECTS 425 PACIFIC STREET #20I MONTEREY, CALIFORNIA 93940 4.000 S.F. LANDSCAPE MATERIAL SAMPLES 3D COLOR RENDERING INSURANCE: LIABILITY INSURANCE SHALL BE MAINTAINED BY THE CONTRACTOR TO PROTECT AGAINST ALL CLAIMS UNDER WORKMAN'S COMPENSATION ACTS, DAMAGES DUE TO BODILY INJURY INCLUDING DEATH, AND FOR ANY PROPERTY DAMAGES ARISING OUT OF OR RESULTING FROM THE CONTRACTOR'S OPERATIONS UNDER THE CONTRACT THIS INSURANCE SHALL BE FOR LIABILITY LIMITS SATISFACTORY TO THE OWNER. THE OWNER HAS THE RIGHT TO REQUIRED CONTRACTUAL LIABILITY INSURANCE APPLICABLE TO THE CONTRACTOR'S OBLIGATIONS. CERTIFICATES OF SUCH INSURANCE SHALL BE FILED WITH THE OWNER PRIOR TO THE COMMENCEMENT OF WORK. BASE FLOOR AREA ALLOWED A-7.3 STREET ELEVATION 1,800 S.F. 1,322 S.F. MAIN FLOOR AREA CIVIL ERIC 320 S.F. LOWER FLOOR AREA ARBORIST: 398 S.F. **BASEMENT FLOOR AREA** 10. INDEMNIFICATION: THE CONTRACTOR WHO AGREES TO PERFORM THIS WORK ALSO AGREES TO INDEMNIFY AND HOLD COVER SHEET HARMLESS THE OWNER AND THE ARCHITECT FROM AND AGAINST ALL CLAIMS/ DAMAGES/LOSSES/AND EXPENSES, INCLUDING ATTORNEY'S FEES AND LITIGATION COSTS, ARISING OUT OF OR RESULTING FROM THE PERFORMANCE OF TOPOGRAPHIC MAP / EXISTING CONDITIONS TOTAL 2.040 S.F. GRADING & DRAINAGE PLAN GRADING SECTIONS CLEANING UP: THE CONTRACTOR SHALL KEEP THE PREMISES AND SITE FREE FROM ACCUMULATION OF WASTE MATERIALS DURING CONSTRUCTION BY PERIODIC CLEAN UP AND OFF-SITE DEBRIS REMOVAL. FINAL CLEANUP AND DEBRIS DISPOSITION SHALL BE TO THE SATISFACTION OF THE OWNER. CONSTRUCTION DETAILS F.A.R. FLOOR AREA CALCULATIONS EROSION CONTROL PLAN BASEMENT = 398 S.F. CONSTRUCTION MANAGEMENT PLAN 12. EXISTING CONDITION: CONTRACTOR SHALL VISIT THE SITE AND VERIFY ALL EXISTING CONDITIONS PRIOR TO ANY WORK AND NOTIFY THE ARCHITECT OF ANY DISCREPANCIES BETWEEN THESE DRAWINGS CONDITION AND EXISTING AFFECTING THE WORK OR NATURE OF SPECIFIED MATERIALS AND/OR SCOPE OF DESIGN. - 100 S.F. (BASEMENT BONUS) = 298 S.F. 298 S.F. / 2 = 149 SF. (BASEMENT COUNTED AS HAIFT 13. <u>CONSTRUCTION NOTES:</u> ALL NOTES, DIMENSIONS, ETC. INDICATE NEW MATERIALS OR CONSTRUCTION UNLESS OTHERWISE NOTED. LANDSCAPE: 14. <u>BUILDING CODES</u>: THIS PROJECT SHALL COMPLY WITH THE TITLE 24 AND 2016 CALIFORNIA RESIDENTIAL CODE (CRC), CALIFORNIA BUILDING CODE (CBC), CALIFORNIA MECHANICAL CODE (CMC), CALIFORNIA PLUMBING CODE (CPC), CALIFORNIA ELECTRICAL CODE (CBC), CALIFORNIA ELECTRICAL CODE (CBC), CALIFORNIA ELECTRICAL CODE (CBC), CALIFORNIA ENERGY CODE (CRC), CALIFORNIA FIRE CODE (CFC), CALIFORNIA GREEN BUILDING CODE (CGBC) AND CALIFORNIA TITLE -24 ENERGY CODE. 1,800 SF. - 149 SF. = 1,651 S.F. — MAIN FLOOR (MAX. FAR.) PROPOSED PLANTING PLAN PROPOSED PLANTING IMAGES 398 S.F. + 1,651 SF. = 2,049 SF. L-2.0 PROPOSED LIGHTING PLAN PROJECT MAX. ALLOWABLE FLOOR AREA 5100000 of 4th Stree 10-500, CA 164-005-00 **OWNERSHIP NOTES** LOCATION MAP VICINITY MAP SITE COVERAGE ALLOWED 556.0 S.F OWNERSHIP AND USE OF THESE DRAWINGS AND SPECIFICATIONS: I. TITLE AND ALL "COPYRIGHT" PRIVILEGES TO THESE DRAWINGS AND SPECIFICATIONS IS CLAIMED BY THE ARCHITECT, ERIC MILLER HEREINAFTER REFERRED TO AS "THE ARCHITECT" WITHOUT PREJUDICE. VISUAL CONTACT WITH THESE SUBJECT DRAWINGS AND SPECIFICATIONS SHALL CONSTITUTE PRIMA FACIE EVIDENCE OF THE ACCEPTANCE OF THESE OWNERSHIP RIGHTS AND THE FOLLOWING RELATED. PROPOSED IMPERVIOUS COVERAGE 700 Si. 200 Si. 200 Si. 200 Si. 200 Si. 200 Si. 20.0 S.F. MONTEREY BAY 64 S.F PREPARED AND THE ARCHITECT HEREBY STATES THAT THEY ARE NOT INTENDED FOR NOR SUITABLY ENGINEERED FOR ANY OTHER SITE REPRODUCTION OF THESE DOCUMENTS IF THEREFORE EXPRESSLY LIMITED TO THIS INTENDED USE. 3. THE ARCHITECT DISCLAIMS ALL RESPONSIBILITY IF THESE DRAWINGS AND SPECIFICATIONS ARE USED, IN WHOLE OR IN PART, WITHOUT PRIOR WRITTEN PERMISSION, WHETHER OR NOT MODIFIED BY OTHERS FOR ANOTHER SITE 4. IN THE EVENT OF UNAUTHORIZED USE BY ANY THIRD PARTY OF THESE DRAWINGS AND SPECIFICATIONS THE CLIENT FOR WHICH THIS WORK WAS ORIGINALLY PREPARED HEREBY AGREES TO HOLD HARVLESS, INDEMNIFY AND DEFEND THE ARCHITECT, ERIC MILLER, HIS 5TAFF/ EMPLOYTES FROM ANY CLAIMS ARSINIS FROM SUCH UNAUTHORIZED USE. 110.0 S.F. TOTAL IMPERVIOUS COVERAGE 278.0 S.F. DATE: 6/5/19 TRFF RFMOVAL PROPOSED PERVIOUS COVERAGE SCALE: