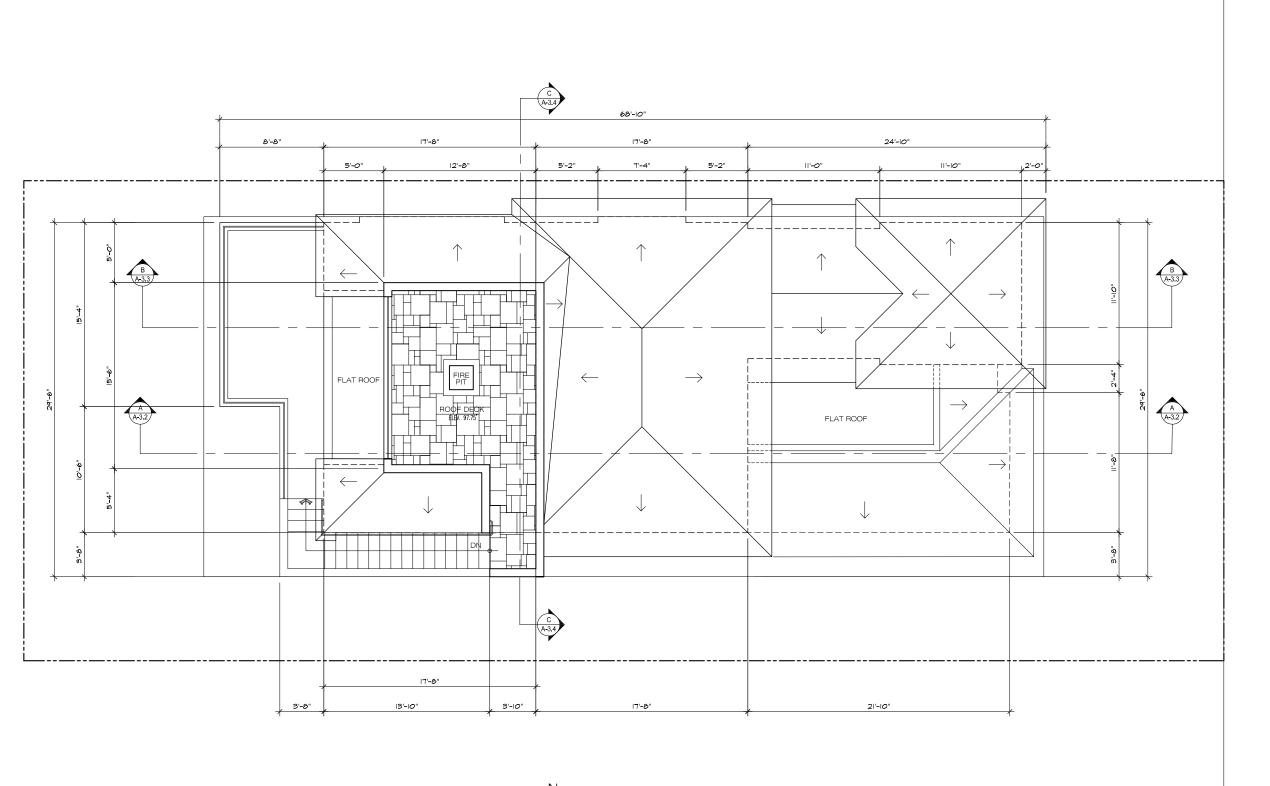

# Carmelo 2 NW of 9th Street Carmel by the Sea, California, CA 93921

**GENERAL NOTES** PROJECT DATA PROJECT TEAM SHEET INDEX CONTRACTOR LICENSE: THE CONTRACTOR(S) PERFORMING THE WORK DESCRIBED BY THESE PLANS AND SPECIFICATIONS SHALL BE PROPERLY AND CURRENTLY LICENSED DURING THE EXECUTION OF THE PROJECT AND SHALL NOT PERFORM WORK OUTSIDE THE LEGAL SCOPE OF ANY LICENSE. ARCHITECTURAL OWNER-DYLAN & NATASHA WITT <u>SCOPE:</u> THE CONTRACTOR SHALL PROVIDE AND PAY FOR ALL LABOR, MATERIALS, TOOLS, EQUIPMENT AND MACHINERY, TRANSPORTATION, WATER, HEAT, ELECTRICAL, TELEPHONE, AND ANY OTHER RELATED ITEMS NECESSARY FOR THE PROPER EXECUTION AND TIMELY COMPLETION OF THE WORK. COVER SHEET CONSTRUCTION OF A NEW SINGLE FAMILY DWELLING MITH BASEMENT & ATTACHED GARAGE, CONSIST OF: 348 S.F. BASEMENT, 320 S.F. LOWER FLOOR and 1,322 S.F. MAIN FLOOR. PROJECT DESCRIPTION: EXISTING SITE & TOPOGRAPHIC MAP QUALITY CONTROL: IT IS THE EXPRESS INTENTION OF THESE PLANS AND SPECIFICATIONS TO REQUIRE A HIGH STANDARD OF MORK. IF, IN THE OPINION OF THE CONTRACTOR, ANY PORTION OF THE DOCUMENTATION HERRIN IS INCONSISTENT WITH THIS, THE OWNER AND THE ARCHITECT SHALL BE NOTIFIED PRIOR TO EXECUTING THE WORK AND ALLOWED REVISION TIME IF FELT NECESSARY. 2 A-1.2 DEMOLITION PLAN ERIC MILLER ARCHITECTS, INC. 157 GRAND AVE. SUITE 106 PACIFIC GROVE, CA 93950 PH: 831-372-0410 ARCHITECT: 4.000.0 S.F TOPOGRAPHIC SURVEY ANNOTATED BY THE CITY FORESTER ZONING: <u>MARRANTY:</u> THE CONTRACTOR WARRANTS TO THE OWNER THAT ALL MATERIALS AND EQUIPMENT FURNISHED UNDER THIS CONTRACT WILL BE NEW UNLESS OTHERWISE SPECIFIED, AND THAT ALL MORK WILL BE OF GOOD QUALITY, FREE FROM FAULTS AND DEFECTS, AND IN CONFORMANCE WITH THE CONTRACT DRAWINGS AND SPECIFICATIONS. ഗ A.P.N.: -- 010-269-005-000 CONTACT: LUYEN VU BASEMENT PLAN TYPE OF CONSTRUCTION: --- ( V-B ) **ARCHITECT** MAIN FLOOR PLAN LANDSET ENGINEERING 520-B CRAZY HORSE CANYON ROAD SALINAS, CA 93407 PH: 831-443-69170 CONTACT: GUY GIRAUDO SURVEYOR: ROOF PLAN <u>PERMITS:</u> UNLESS OTHERWISE INSTRUCTED, THE OWNER SHALL PAY ALL PERMIT FEES INCLUDING UTILITIES. THE CONTRACTOR SHALL SECURE THE BUILDING PERMIT AND ANY OTHER PERMITS PRIOR TO STARTING THE WORK AND SETBACK A-2.3 BASEMENT/LOWER & MAIN FLOOR OVERLAP COMPLY WITH ALL INSPECTION REQUIREMENTS THROUGH FINAL SIGN-OFF LEGAL/NOTICES/CODE COMPLIANCE: THE CONTRACTOR SHALL GIVE ALL NOTICES AND COMPLY WITH ALL LAWS, ORDINANCES, BUILDING CODES, RULES, REGULATIONS AND OTHER LAWFUL ORDERS OF ANY PUBLIC AUTHORITY BEARING ON THE PEFFORMANCE OF THE WORK. THE CONTRACTOR SHALL PROMPT NOTIFY THE ARCHITECT IN WRITING IF THE DRAWINGS AND/OR SPECIFICATIONS ARE AT VARIANCE WITH ANY SUCH REQUIREMENTS. (2016 C.B.C.) FRONT --- 15' MAX. EXTERIOR FLEVATIONS EXTERIOR ELEVATIONS A-3.1 BUILDING SECTION 'A' - 'A' CIVIL: LANDSET ENGINEERING 520-B CRAZY HORSE CANYON ROAD SALINAS, CA 93907 PH: 831-443-6910 CONTACT: GUY GIRAUDO A-3.3 BUILDING SECTION 'B' - 'B BUILDING SECTION 'B' - 'C' A-3.4 CONSTRUCTION RESPONSIBILITY. THE CONTRACTOR SHALL BE SOLELY RESPONSIBLE FOR ALL CONSTRUCTION MEANS, METHODS, TECHNIQUES, SEQUENCES AND PROCEDURES SELECTED TO EXECUTE THE WORK. THE CONTRACTOR SHALL COORDINATE ALL PORTIONS OF WORK WITHIN THE SCOPE OF THE CONTRACT. BUILDING HEIGHT \_\_\_ ONE STORY PLATE HT. - 12' A-4.1 DOOR SCHEDULE MAX ROOF HT. - 24.01 MILLER BFS LANDSCAPE ARCHITECTS 425 PACIFIC STREET #20I MONTEREY, CALIFORNIA 93940 4.000 S.F. LANDSCAPE MATERIAL SAMPLES 3D COLOR RENDERING INSURANCE: LIABILITY INSURANCE SHALL BE MAINTAINED BY THE CONTRACTOR TO PROTECT AGAINST ALL CLAIMS UNDER WORKMAN'S COMPENSATION ACTS, DAMAGES DUE TO BODILY INJURY INCLUDING DEATH, AND FOR ANY PROPERTY DAMAGES ARISING OUT OF OR RESULTING FROM THE CONTRACTOR'S OPERATIONS UNDER THE CONTRACT THIS INSURANCE SHALL BE FOR LIABILITY LIMITS SATISFACTORY TO THE OWNER. THE OWNER HAS THE RIGHT TO REQUIRED CONTRACTUAL LIABILITY INSURANCE APPLICABLE TO THE CONTRACTOR'S OBLIGATIONS. CERTIFICATES OF SUCH INSURANCE SHALL BE FILED WITH THE OWNER PRIOR TO THE COMMENCEMENT OF WORK. BASE FLOOR AREA ALLOWED A-7.3 STREET ELEVATION 1,800 S.F. 1,322 S.F. MAIN FLOOR AREA CIVIL ERIC 320 S.F. LOWER FLOOR AREA ARBORIST: 398 S.F. **BASEMENT FLOOR AREA** 10. INDEMNIFICATION: THE CONTRACTOR WHO AGREES TO PERFORM THIS WORK ALSO AGREES TO INDEMNIFY AND HOLD COVER SHEET HARMLESS THE OWNER AND THE ARCHITECT FROM AND AGAINST ALL CLAIMS/ DAMAGES/LOSSES/AND EXPENSES, INCLUDING ATTORNEY'S FEES AND LITIGATION COSTS, ARISING OUT OF OR RESULTING FROM THE PERFORMANCE OF TOPOGRAPHIC MAP / EXISTING CONDITIONS TOTAL 2.040 S.F. GRADING & DRAINAGE PLAN GRADING SECTIONS CLEANING UP: THE CONTRACTOR SHALL KEEP THE PREMISES AND SITE FREE FROM ACCUMULATION OF WASTE MATERIALS DURING CONSTRUCTION BY PERIODIC CLEAN UP AND OFF-SITE DEBRIS REMOVAL. FINAL CLEANUP AND DEBRIS DISPOSITION SHALL BE TO THE SATISFACTION OF THE OWNER. CONSTRUCTION DETAILS F.A.R. FLOOR AREA CALCULATIONS EROSION CONTROL PLAN BASEMENT = 398 S.F. CONSTRUCTION MANAGEMENT PLAN 12. EXISTING CONDITION: CONTRACTOR SHALL VISIT THE SITE AND VERIFY ALL EXISTING CONDITIONS PRIOR TO ANY WORK AND NOTIFY THE ARCHITECT OF ANY DISCREPANCIES BETWEEN THESE DRAWINGS CONDITION AND EXISTING AFFECTING THE WORK OR NATURE OF SPECIFIED MATERIALS AND/OR SCOPE OF DESIGN. - 100 S.F. (BASEMENT BONUS) = 298 S.F. 298 S.F. / 2 = 149 SF. (BASEMENT COUNTED AS HAIFT 13. <u>CONSTRUCTION NOTES:</u> ALL NOTES, DIMENSIONS, ETC. INDICATE NEW MATERIALS OR CONSTRUCTION UNLESS OTHERWISE NOTED. LANDSCAPE: 14. <u>BUILDING CODES</u>: THIS PROJECT SHALL COMPLY WITH THE TITLE 24 AND 2016 CALIFORNIA RESIDENTIAL CODE (CRC), CALIFORNIA BUILDING CODE (CBC), CALIFORNIA MECHANICAL CODE (CMC), CALIFORNIA PLUMBING CODE (CPC), CALIFORNIA ELECTRICAL CODE (CBC), CALIFORNIA ELECTRICAL CODE (CBC), CALIFORNIA ELECTRICAL CODE (CBC), CALIFORNIA ENERGY CODE (CRC), CALIFORNIA FIRE CODE (CFC), CALIFORNIA GREEN BUILDING CODE (CGBC) AND CALIFORNIA TITLE -24 ENERGY CODE. 1,800 SF. - 149 SF. = 1,651 S.F. — MAIN FLOOR (MAX. FAR.) PROPOSED PLANTING PLAN PROPOSED PLANTING IMAGES 398 S.F. + 1,651 SF. = 2,049 SF. L-2.0 PROPOSED LIGHTING PLAN PROJECT MAX. ALLOWABLE FLOOR AREA 5100000 of 4th Stree 10-500, CA 164-005-00 **OWNERSHIP NOTES** LOCATION MAP VICINITY MAP SITE COVERAGE ALLOWED 556.0 S.F OWNERSHIP AND USE OF THESE DRAWINGS AND SPECIFICATIONS: I. TITLE AND ALL "COPYRIGHT" PRIVILEGES TO THESE DRAWINGS AND SPECIFICATIONS IS CLAIMED BY THE ARCHITECT, ERIC MILLER HEREINAFTER REFERRED TO AS "THE ARCHITECT" WITHOUT PREJUDICE. VISUAL CONTACT WITH THESE SUBJECT DRAWINGS AND SPECIFICATIONS SHALL CONSTITUTE PRIMA FACIE EVIDENCE OF THE ACCEPTANCE OF THESE OWNERSHIP RIGHTS AND THE FOLLOWING RELATED. PROPOSED IMPERVIOUS COVERAGE 700 Si. 200 Si. 200 Si. 200 Si. 200 Si. 200 Si. 20.0 S.F. MONTEREY BAY 64 S.F PREPARED AND THE ARCHITECT HEREBY STATES THAT THEY ARE NOT INTENDED FOR NOR SUITABLY ENGINEERED FOR ANY OTHER SITE REPRODUCTION OF THESE DOCUMENTS IF THEREFORE EXPRESSLY LIMITED TO THIS INTENDED USE. 3. THE ARCHITECT DISCLAIMS ALL RESPONSIBILITY IF THESE DRAWINGS AND SPECIFICATIONS ARE USED, IN WHOLE OR IN PART, WITHOUT PRIOR WRITTEN PERMISSION, WHETHER OR NOT MODIFIED BY OTHERS FOR ANOTHER SITE 4. IN THE EVENT OF UNAUTHORIZED USE BY ANY THIRD PARTY OF THESE DRAWINGS AND SPECIFICATIONS THE CLIENT FOR WHICH THIS WORK WAS ORIGINALLY PREPARED HEREBY AGREES TO HOLD HARVLESS, INDEMNIFY AND DEFEND THE ARCHITECT, ERIC MILLER, HIS 5TAFF/ EMPLOYTES FROM ANY CLAIMS ARSINIS FROM SUCH UNAUTHORIZED USE. 110.0 S.F. TOTAL IMPERVIOUS COVERAGE 278.0 S.F. DATE: 6/5/19 TRFF RFMOVAL PROPOSED PERVIOUS COVERAGE SCALE: