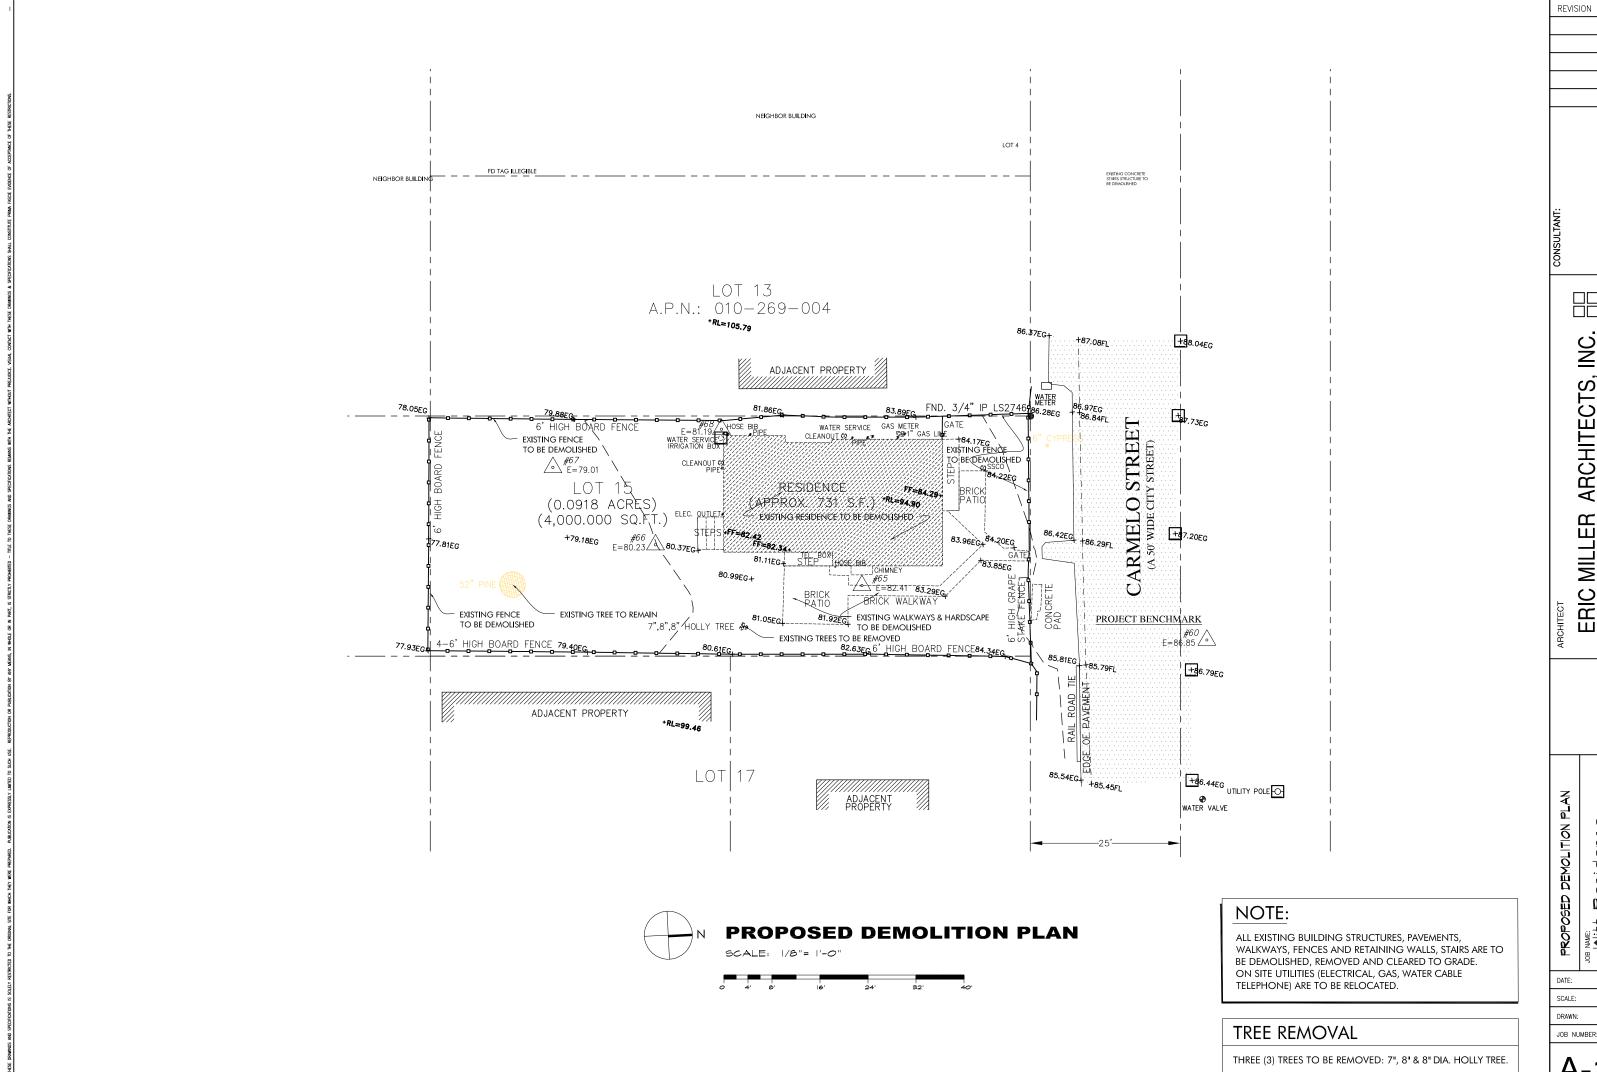

THREE (3) TREES TO BE REMOVED: 7", 8" & 8" DIA, HOLLY TREE.

ALL EXTERIOR LIGHTING ATTACHED TO THE MAIN BUILDING OR ANY ACCESSORY BUILDING SHALL BE NO HIGHER THAN IO FEET ABOVE GROUND AND NOT EXCEED 25 WATTS (INCANDESCENT EQUIVALENT) IN POWER PER FIXTURE.

LIGHT WELLS

STEPPING STONES # WAI KWAYS

TOTAL IMPERVIOUS COVERAGE

TOTAL PROPOSED SITE COVERAGE

PDF

ARCHITECTS, INC ERIC MILLER ZITH HOFFMAN AVENUE M PHONE (831) 372-0410 - FAX (831) 372-0410 PROPOSED DEMOLITION PLAN Mit Residence Camelo 2NM of 9th Street Carmel, By-The-Sea, CA APN: 010-269-005-000 DATE: 6/5/19 SCALE: 1/8"=1'-0" DRAWN: JOB NUMBER: