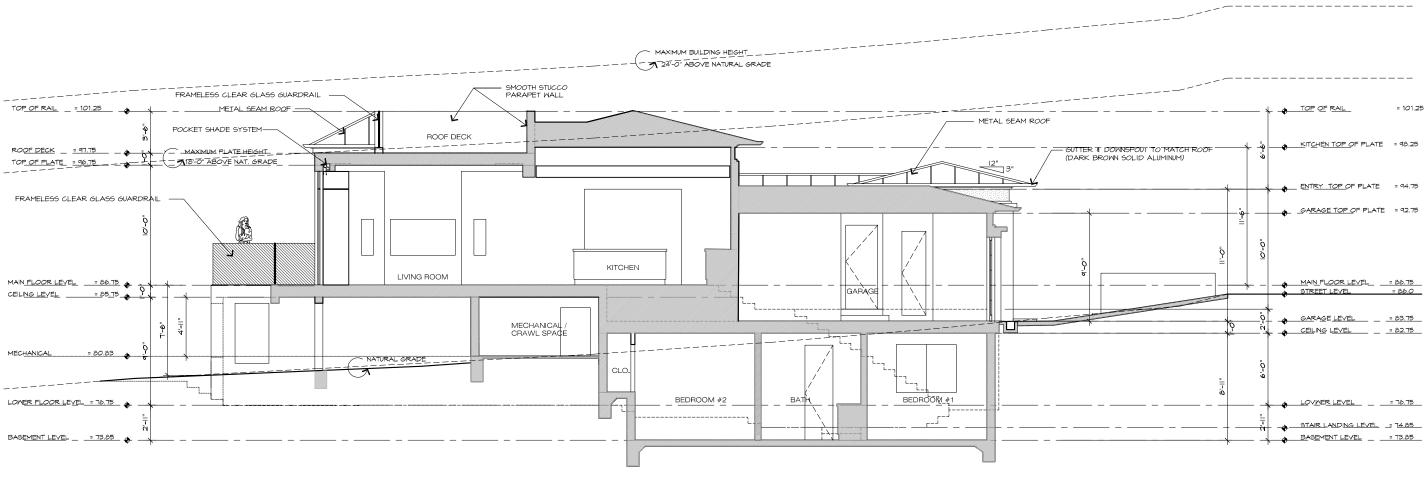

DATE: 6/5/19 1/4"=1'-0" SCALE:

17.20 JOB NUMBER:

REVISION

**BUILDING SECTION 'A' - 'A'** 

SCALE: 1/4"= 1'-0"