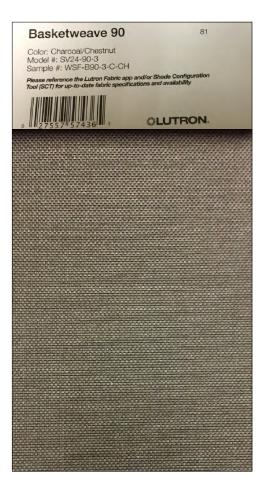

|                         |                |                   |                           |                           |                |                                  |
|       |      |                 |                  |          |                 |                            |                 |                |                         |                |                   |                           |                           |                |                                  |

#### WINDOW SHADE FABRIC SPECIFICATIONS

#### WINDOW SHADE - TRANSLUCENT PRIVACY FABRIC

BLACKOUT - VALUE PREMIER, COLOR CANVAS POSITION IN POCKET AT THE WINDOW SIDE



#### WINDOW SHADE - SOLAR FABRIC

SOLAR - BASKET WAVE 90,10% OPEN, COLOR CHARCOAL/ CHESTNUT POSITION IN POCKET AT THE ROOM SIDE



#### WINDOW NOTES

- EGRESS WINDOWS SHALL HAVE A MINIMUM NET CLEAR OPENING OF 24" IN HEIGHT, 20 INCHES IN WIDTH, 5.7 S.F. IN AREA, AND A SILL HEIGHT NOT MORE THAN 44" A.F.F. PER CRC, SECTION R3IO.1.
- 2. PAINT GRADE WOOD WINDOWS U.O.N.
- 3. ALL GLAZING SUBJECT TO HUMAN IMPACT SHALL COMPLY WITH CRC, SECTION R308.3. ALL SAFETY GLAZING IN HAZARDOUS LOCATIONS SHALL COMPLY WITH CRC, SECTION R308.4.
- 4. ALL SLOPED GLAZING SHALL COMPLY WITH 2013 CRC, SECTION R308.6 FOR INSTALLATION AND MATERIALS.
- 5. SEE WINDOW TYPES, THIS PAGE FOR OPERABLE PORTIONS OF WINDOWS AND TO VERIFY NATURAL VENTILATION PER CRC SEC. R303.1 AND EGRESS PER CRC SEC. R310.
- 6. ALL WINDOW GLAZING SHALL BE LOW-E, DOUBLE GLAZED U.O.N.
- ALL EXTERIOR OPENINGS SHALL PROVIDE NATURAL LIGHTING, IN HABITABLE ROOMS, WITH AN AREA OF