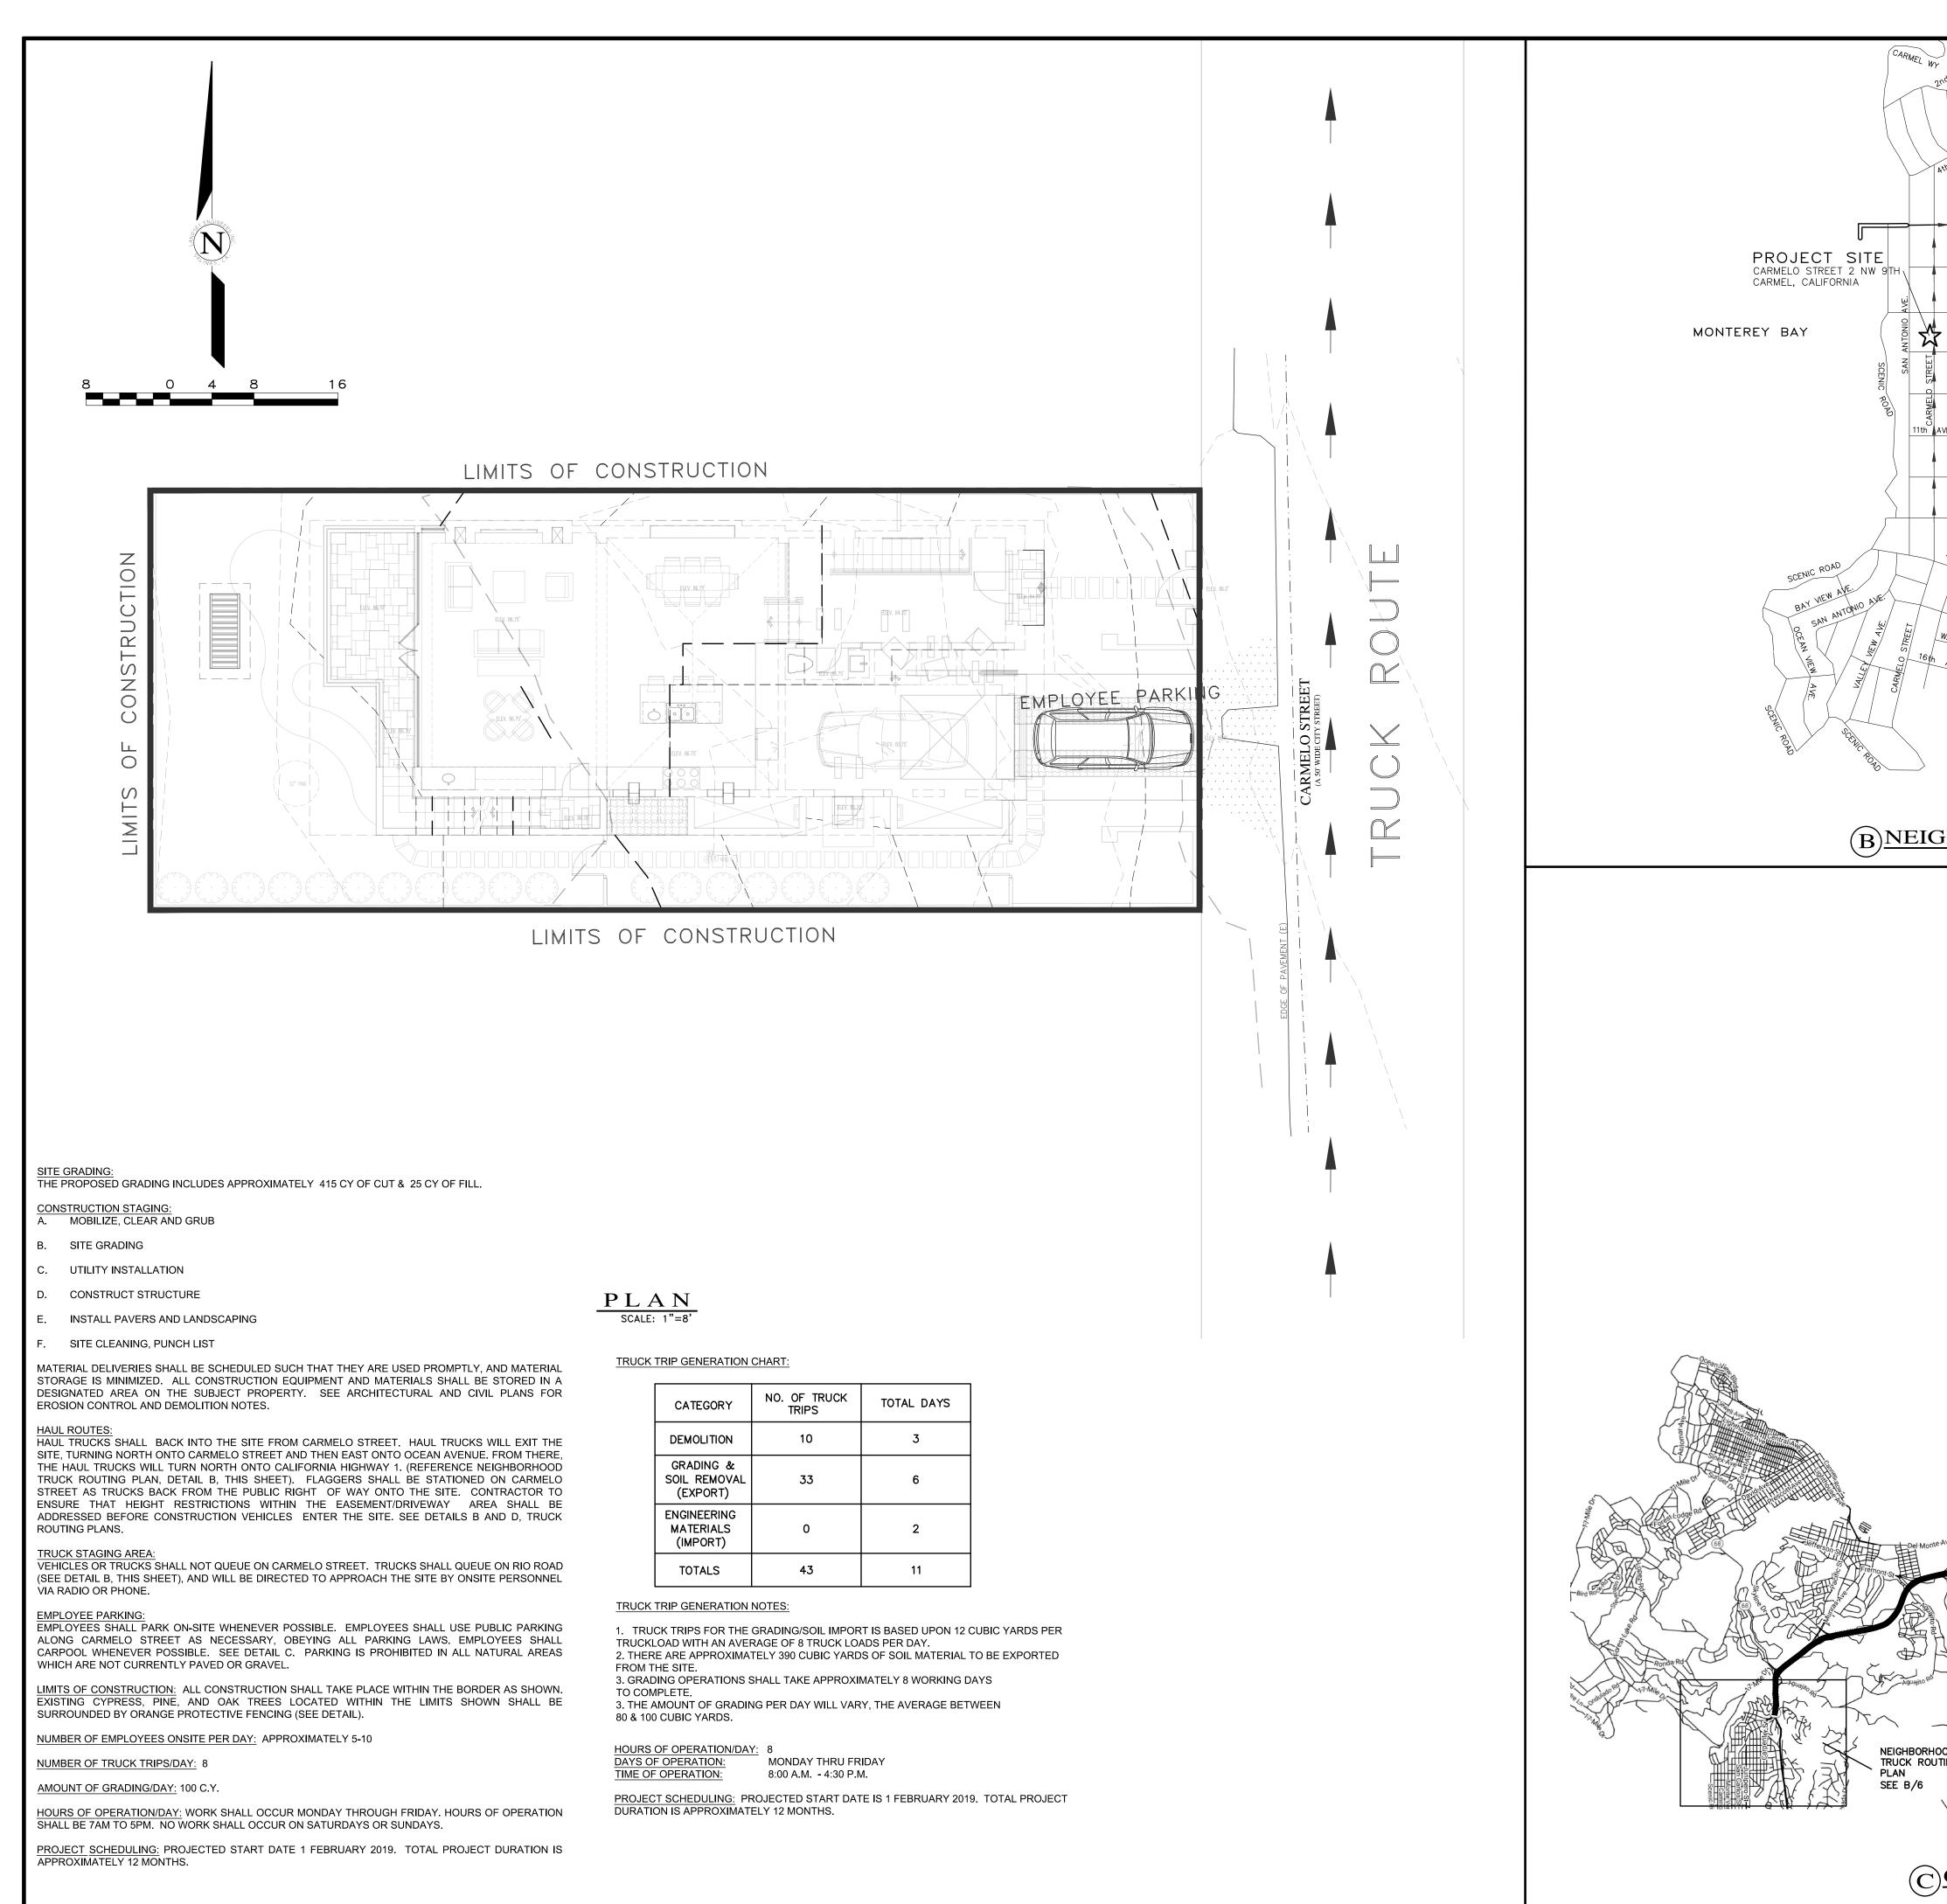

STERS AND/OR TRASH BINS SHALL BE COVERED AT THE END OF EACH WORK DAY. HAZARDOUS WASTES SHALL NOT BE STORED ONSITE. CONSTRUCTION DEBRIS AND GENERAL LITTER WILL BE COLLECTED DAILY AND WILL NOT BE ALLOWED NEAR DRAINAGE INLETS OR DRAINAGE SYSTEMS.

SANITARY/SEPTIC WASTE MANAGEMENT: PORTABLE TOILETS WILL BE PROVIDED AND MAINTAINED ONSITE FOR THE DURATION OF THE PROJECT. ALL PORTABLE TOILETS WILL BE EQUIPPED WITH A SECONDARY CONTAINMENT TRAY, AND SHALL BE LOCATED A MINIMUM OF 50' FROM ALL OPERATIONAL STORM DRAIN INLETS. WEEKLY MAINTENANCE SHALL BE PROVIDED AND WASTES LEGALLY DISPOSED OF OFF-SITE.

SCALE: 1" = 8 DATE: JUN 2019 IOB NO. 1735-02

06/04/19 JAN ARCHITECTURAL SITE PLAN REVISION 03/29/19 JK | RELEASED TO CLIENT OF 7 SHEETS DATE BY REVISION



CONTR /OL |5-1/2 ION ZE Z  $\prec$ 

SHEET









# TLTO Tapelight Series 12VDC Wet Location High Output Outdoor Tapelight Kit

#### Specifications/Features

Tape Light Kit

Flexible, low voltage, wet location, linear LED accent lighting system provides energy-efficient illumination for outdoor applications including coves, architectural enhancements, outdoor steps or changes in elevation, etc. Kits consist of (1) 3.3' or 16.4' reel, (1) tube silicone sealant, (2) endcaps, (10) clear acrylic mounting clips with (20) screws.

1.8W/9 LEDs/109 lumens per foot of tapelight (delivered lumens based on 1ft.

of warm white tapelight). Cool White (5000K), as well as single colors: blue, green, red, and amber. Cuttable every 4" or (3) LEDs, at cut lines only. One cut per reel only. Once

cut, use enclosed silicone sealant and end cap to cre