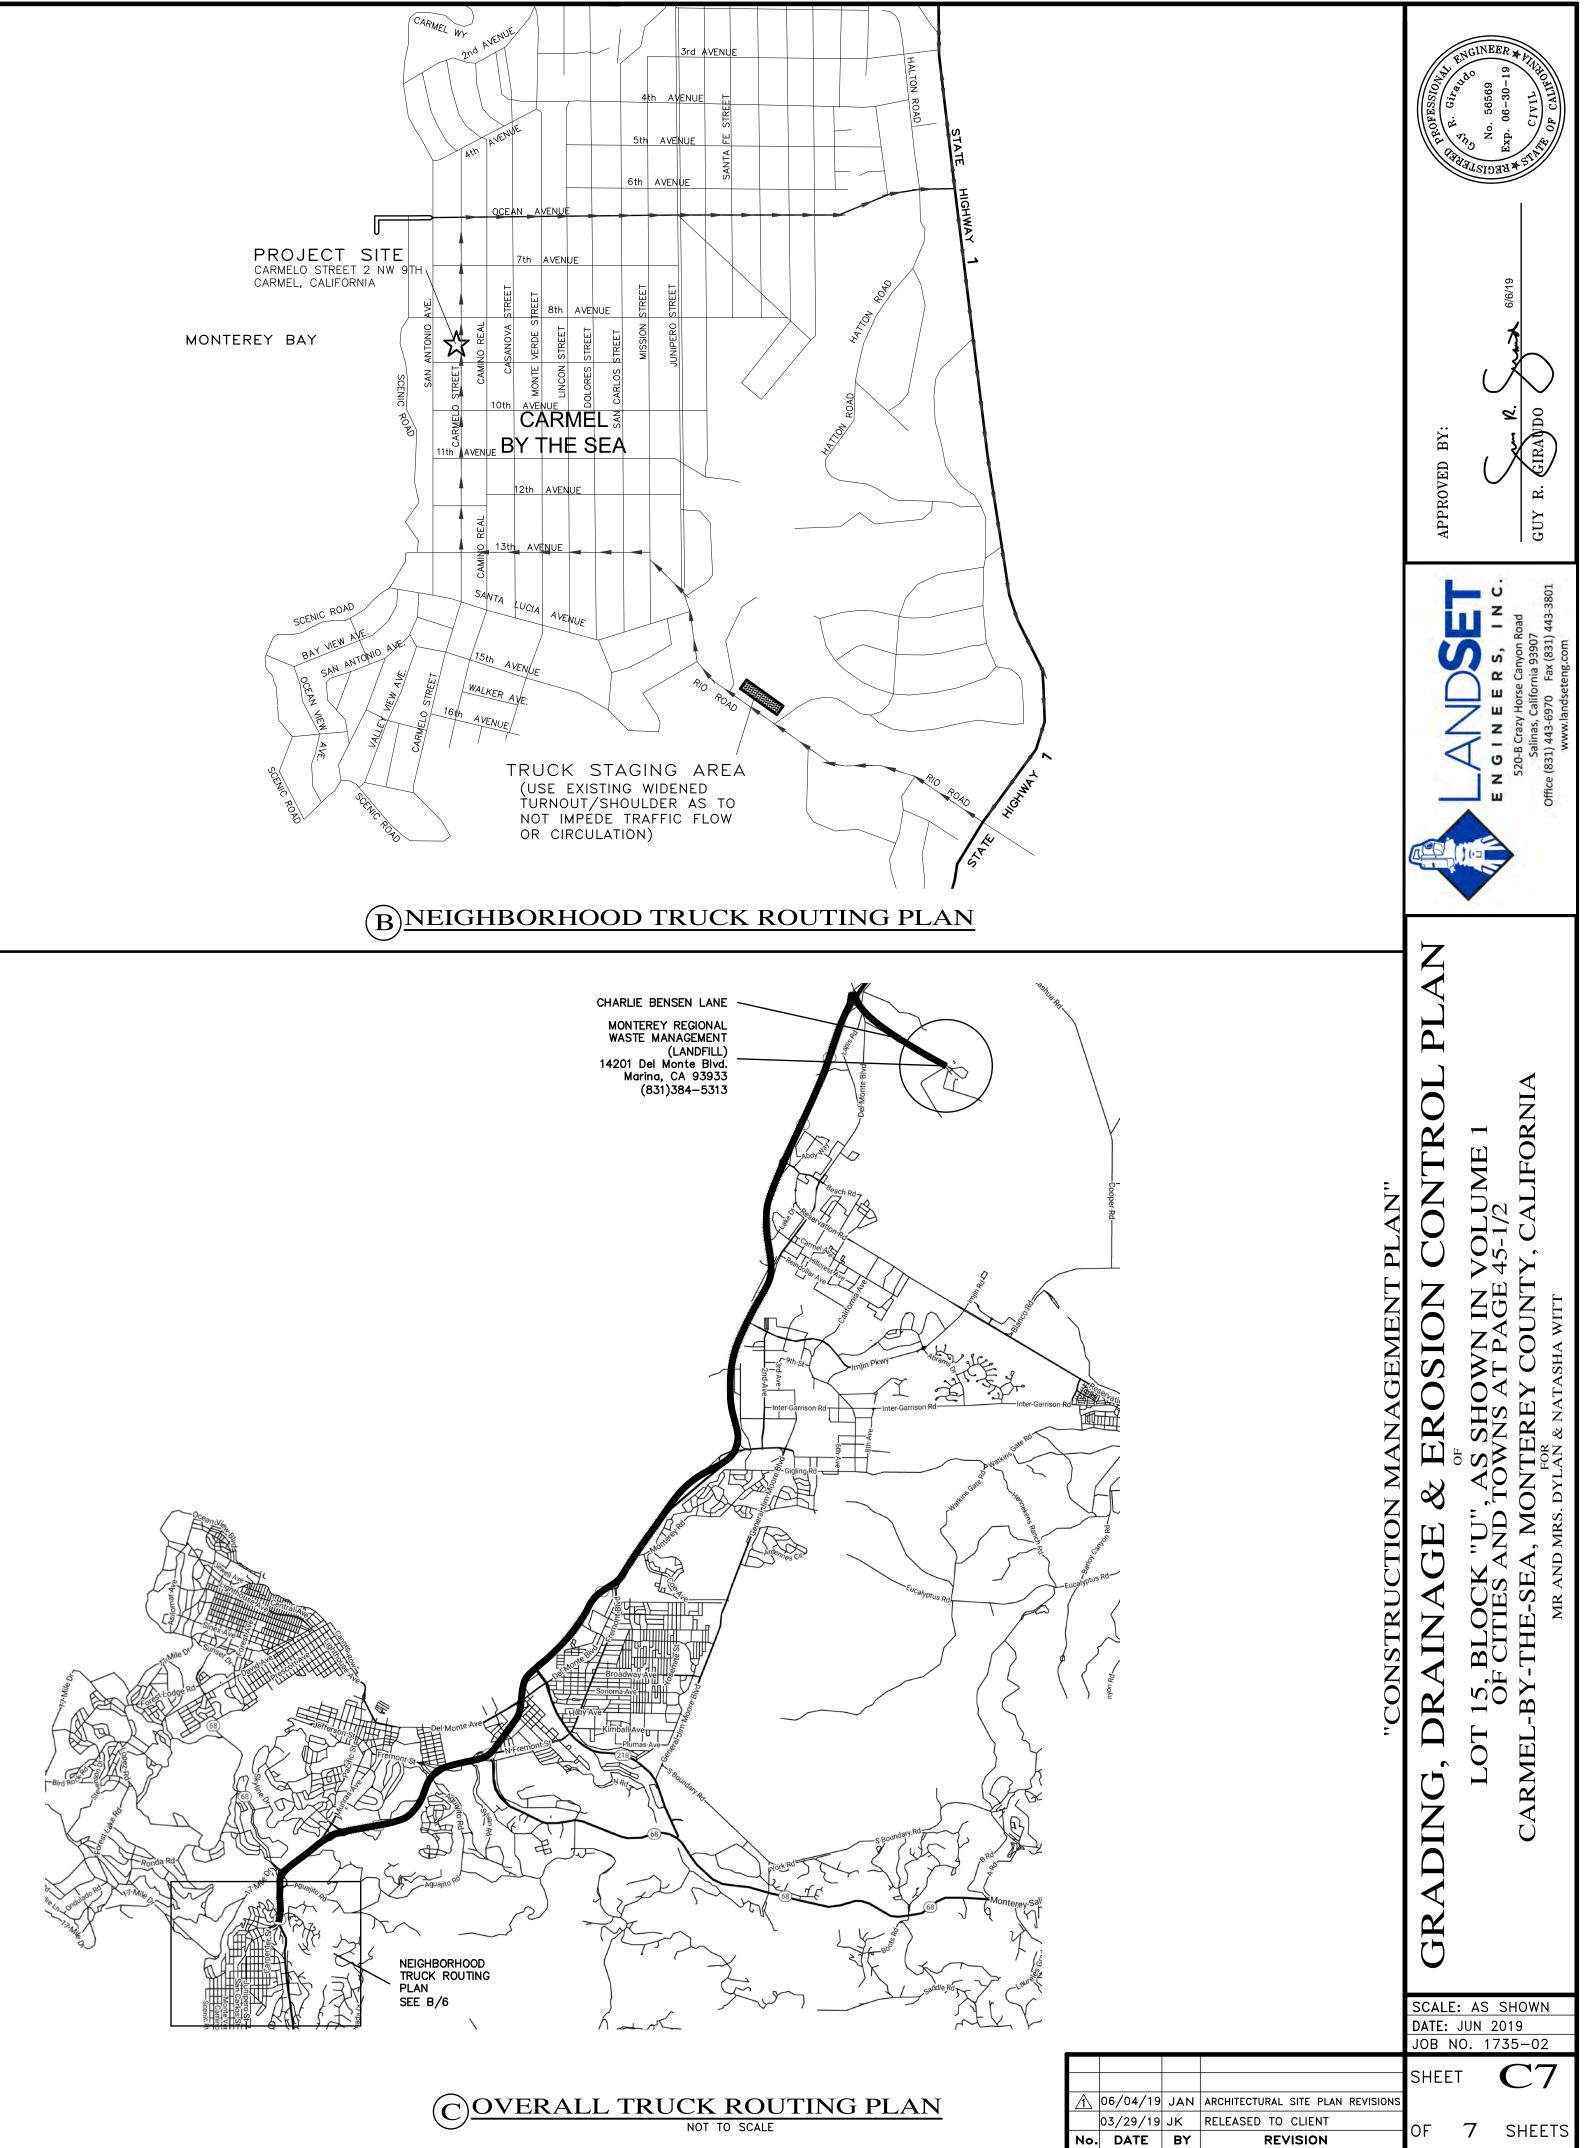

THREE (3) TREES TO BE REMOVED: 7", 8" & 8" DIA, HOLLY TREE.

ALL EXTERIOR LIGHTING ATTACHED TO THE MAIN BUILDING OR ANY ACCESSORY BUILDING SHALL BE NO HIGHER THAN IO FEET ABOVE GROUND AND NOT EXCEED 25 WATTS (INCANDESCENT EQUIVALENT) IN POWER PER FIXTURE.