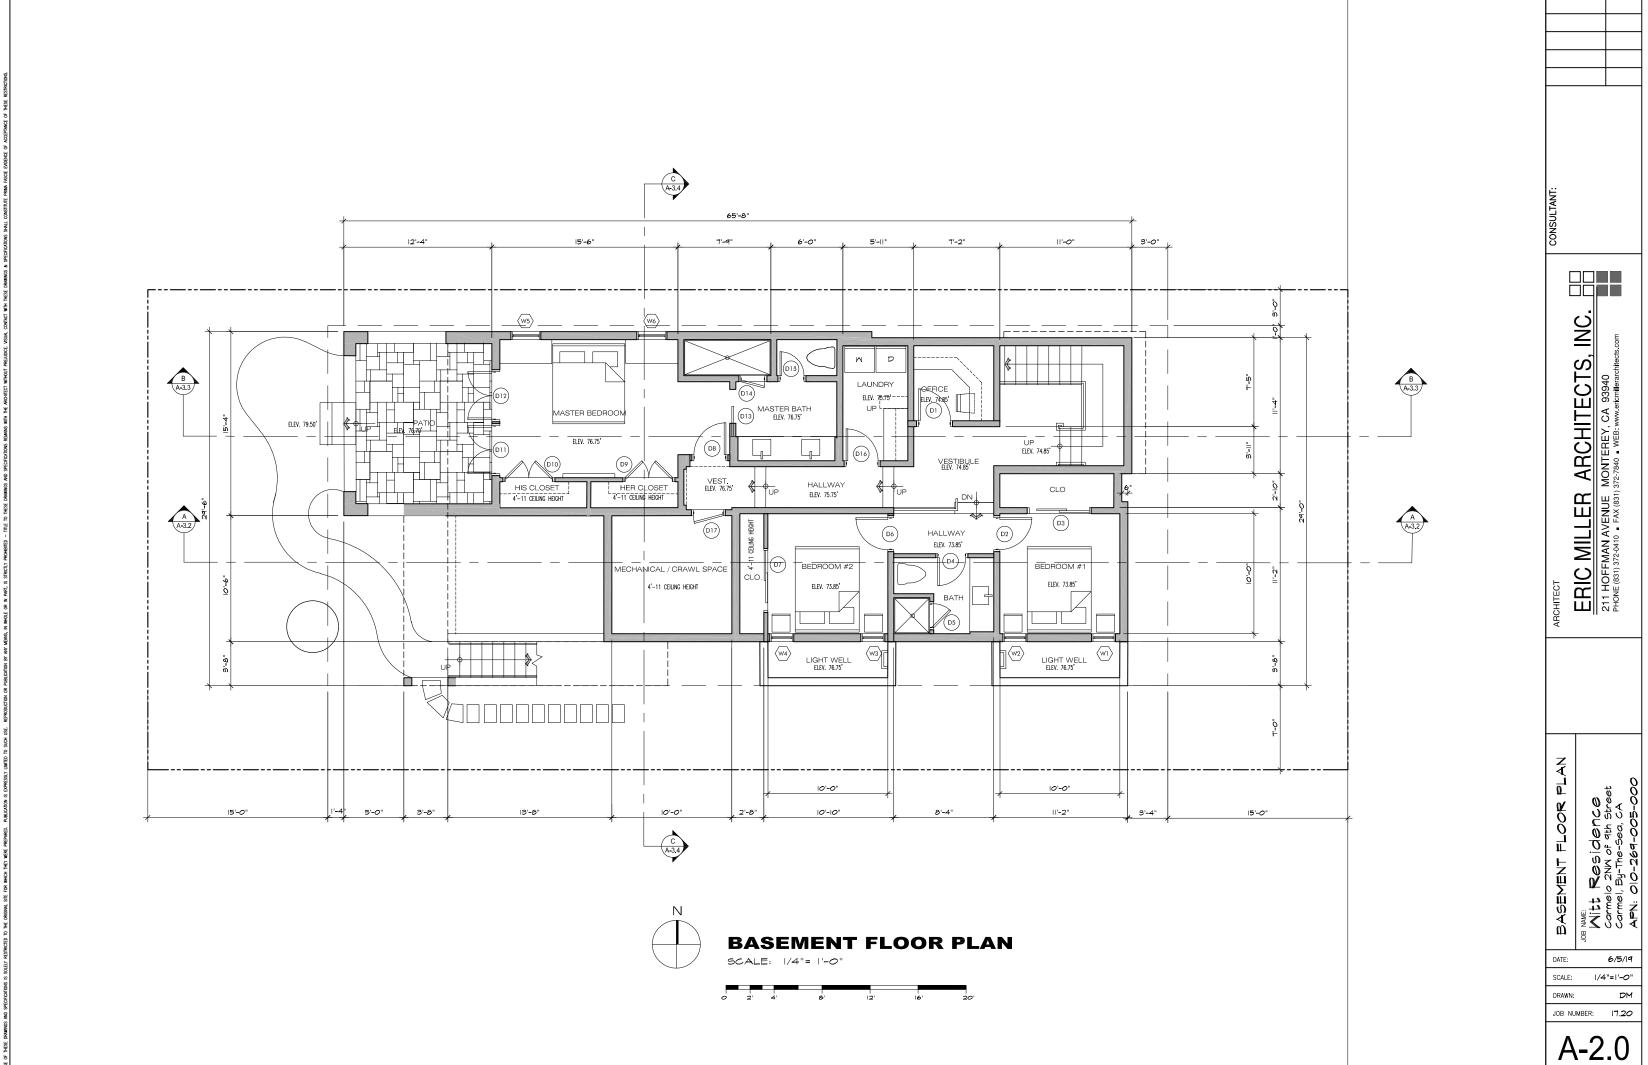

# Carmelo 2 NW of 9th Street Carmel by the Sea, California, CA 93921

**GENERAL NOTES** PROJECT DATA PROJECT TEAM SHEET INDEX CONTRACTOR LICENSE: THE CONTRACTOR(S) PERFORMING THE WORK DESCRIBED BY THESE PLANS AND SPECIFICATIONS SHALL BE PROPERLY AND CURRENTLY LICENSED DURING THE EXECUTION OF THE PROJECT AND SHALL NOT PERFORM WORK OUTSIDE THE LEGAL SCOPE OF ANY LICENSE. ARCHITECTURAL OWNER-DYLAN & NATASHA WITT <u>SCOPE:</u> THE CONTRACTOR SHALL PROVIDE AND PAY FOR ALL LABOR, MATERIALS, TOOLS, EQUIPMENT AND MACHINERY, TRANSPORTATION, WATER, HEAT, ELECTRICAL, TELEPHONE, AND ANY OTHER RELATED ITEMS NECESSARY FOR THE PROPER EXECUTION AND TIMELY COMPLETION OF THE WORK. COVER SHEET CONSTRUCTION OF A NEW SINGLE FAMILY DWELLING MITH BASEMENT & ATTACHED GARAGE, CONSIST OF: 348 S.F. BASEMENT, 320 S.F. LOWER FLOOR and 1,322 S.F. MAIN FLOOR. PROJECT DESCRIPTION: EXISTING SITE & TOPOGRAPHIC MAP QUALITY CONTROL: IT IS THE EXPRESS INTENTION OF THESE PLANS AND SPECIFICATIONS TO REQUIRE A HIGH STANDARD OF MORK. IF, IN THE OPINION OF THE CONTRACTOR, ANY PORTION OF THE DOCUMENTATION HERRIN IS INCONSISTENT WITH THIS, THE OWNER AND THE ARCHITECT SHALL BE NOTIFIED PRIOR TO EXECUTING THE WORK AND ALLOWED REVISION TIME IF FELT NECESSARY. 2 A-1.2 DEMOLITION PLAN ERIC MILLER ARCHITECTS, INC. 157 GRAND AVE. SUITE 106 PACIFIC GROVE, CA 93950 PH: 831-372-0410 ARCHITECT: 4.000.0 S.F TOPOGRAPHIC SURVEY ANNOTATED BY THE CITY FORESTER ZONING: <u>MARRANTY:</u> THE CONTRACTOR WARRANTS TO THE OWNER THAT ALL MATERIALS AND EQUIPMENT FURNISHED UNDER THIS CONTRACT WILL BE NEW UNLESS OTHERWISE SPECIFIED, AND THAT ALL MORK WILL BE OF GOOD QUALITY, FREE FROM FAULTS AND DEFECTS, AND IN CONFORMANCE WITH THE CONTRACT DRAWINGS AND SPECIFICATIONS. ഗ A.P.N.: -- 010-269-005-000 CONTACT: LUYEN VU BASEMENT PLAN TYPE OF CONSTRUCTION: --- ( V-B ) **ARCHITECT** MAIN FLOOR PLAN LANDSET ENGINEERING 520-B CRAZY HORSE CANYON ROAD SALINAS, CA 93407 PH: 831-443-69170 CONTACT: GUY GIRAUDO SURVEYOR: ROOF PLAN <u>PERMITS:</u> UNLESS OTHERWISE INSTRUCTED, THE OWNER SHALL PAY ALL PERMIT FEES INCLUDING UTILITIES. THE CONTRACTOR SHALL SECURE THE BUILDING PERMIT AND ANY OTHER PERMITS PRIOR TO STARTING THE WORK AND SETBACK A-2.3 BASEMENT/LOWER & MAIN FLOOR OVERLAP COMPLY WITH ALL INSPECTION REQUIREMENTS THROUGH FINAL SIGN-OFF LEGAL/NOTICES/CODE COMPLIANCE: THE CONTRACTOR SHALL GIVE ALL NOTICES AND COMPLY WITH ALL LAWS, ORDINANCES, BUILDING CODES, RULES, REGULATIONS AND OTHER LAWFUL ORDERS OF ANY PUBLIC AUTHORITY BEARING ON THE PEFFORMANCE OF THE WORK. THE CONTRACTOR SHALL PROMPT NOTIFY THE ARCHITECT IN WRITING IF THE DRAWINGS AND/OR SPECIFICATIONS ARE AT VARIANCE WITH ANY SUCH REQUIREMENTS. (2016 C.B.C.) FRONT --- 15' MAX. EXTERIOR FLEVATIONS EXTERIOR ELEVATIONS A-3.1 BUILDING SECTION 'A' - 'A' CIVIL: LANDSET ENGINEERING 520-B CRAZY HORSE CANYON ROAD SALINAS, CA 93907 PH: 831-443-6910 CONTACT: GUY GIRAUDO A-3.3 BUILDING SECTION 'B' - 'B BUILDING SECTION 'B' - 'C' A-3.4 CONSTRUCTION RESPONSIBILITY. THE CONTRACTOR SHALL BE SOLELY RESPONSIBLE FOR ALL CONSTRUCTION MEANS, METHODS, TECHNIQUES, SEQUENCES AND PROCEDURES SELECTED TO EXECUTE THE WORK. THE CONTRACTOR SHALL COORDINATE ALL PORTIONS OF WORK WITHIN THE SCOPE OF THE CONTRACT. BUILDING HEIGHT \_\_\_ ONE STORY PLATE HT. - 12' A-4.1 DOOR SCHEDULE MAX ROOF HT. - 24.01 MILLER BFS LANDSCAPE ARCHITECTS 425 PACIFIC STREET #20I MONTEREY, CALIFORNIA 93940 4.000 S.F. LANDSCAPE MATERIAL SAMPLES 3D COLOR RENDERING INSURANCE: LIABILITY INSURANCE SHALL BE MAINTAINED BY THE CONTRACTOR TO PROTECT AGAINST ALL CLAIMS UNDER WORKMAN'S COMPENSATION ACTS, DAMAGES DUE TO BODILY INJURY INCLUDING DEATH, AND FOR ANY PROPERTY DAMAGES ARISING OUT OF OR RESULTING FROM THE CONTRACTOR'S OPERATIONS UNDER THE CONTRACT THIS INSURANCE SHALL BE FOR LIABILITY LIMITS SATISFACTORY TO THE OWNER. THE OWNER HAS THE RIGHT TO REQUIRED CONTRACTUAL LIABILITY INSURANCE APPLICABLE TO THE CONTRACTOR'S OBLIGATIONS. CERTIFICATES OF SUCH INSURANCE SHALL BE FILED WITH THE OWNER PRIOR TO THE COMMENCEMENT OF WORK. BASE FLOOR AREA ALLOWED A-7.3 STREET ELEVATION 1,800 S.F. 1,322 S.F. MAIN FLOOR AREA CIVIL ERIC 320 S.F. LOWER FLOOR AREA ARBORIST: 398 S.F. **BASEMENT FLOOR AREA** 10. INDEMNIFICATION: THE CONTRACTOR WHO AGREES TO PERFORM THIS WORK ALSO AGREES TO INDEMNIFY AND HOLD COVER SHEET HARMLESS THE OWNER AND THE ARCHITECT FROM AND AGAINST ALL CLAIMS/ DAMAGES/LOSSES/AND EXPENSES, INCLUDING ATTORNEY'S FEES AND LITIGATION COSTS, ARISING OUT OF OR RESULTING FROM THE PERFORMANCE OF TOPOGRAPHIC MAP / EXISTING CONDITIONS TOTAL 2.040 S.F. GRADING & DRAINAGE PLAN GRADING SECTIONS CLEANING UP: THE CONTRACTOR SHALL KEEP THE PREMISES AND SITE FREE FROM ACCUMULATION OF WASTE MATERIALS DURING CONSTRUCTION BY PERIODIC CLEAN UP AND OFF-SITE DEBRIS REMOVAL. FINAL CLEANUP AND DEBRIS DISPOSITION SHALL BE TO THE SATISFACTION OF THE OWNER. CONSTRUCTION DETAILS F.A.R. FLOOR AREA CALCULATIONS EROSION CONTROL PLAN BASEMENT = 398 S.F. CONSTRUCTION MANAGEMENT PLAN 12. EXISTING CONDITION: CONTRACTOR SHALL VISIT THE SITE AND VERIFY ALL EXISTING CONDITIONS PRIOR TO ANY WORK AND NOTIFY THE ARCHITECT OF ANY DISCREPANCIES BETWEEN THESE DRAWINGS CONDITION AND EXISTING AFFECTING THE WORK OR NATURE OF SPECIFIED MATERIALS AND/OR SCOPE OF DESIGN. - 100 S.F. (BASEMENT BONUS) = 298 S.F. 298 S.F. / 2 = 149 SF. (BASEMENT COUNTED AS HAIFT 13. <u>CONSTRUCTION NOTES:</u> ALL NOTES, DIMENSIONS, ETC. INDICATE NEW MATERIALS OR CONSTRUCTION UNLESS OTHERWISE NOTED. LANDSCAPE: 14. <u>BUILDING CODES</u>: THIS PROJECT SHALL COMPLY WITH THE TITLE 24 AND 2016 CALIFORNIA RESIDENTIAL CODE (CRC), CALIFORNIA BUILDING CODE (CBC), CALIFORNIA MECHANICAL CODE (CMC), CALIFORNIA PLUMBING CODE (CPC), CALIFORNIA ELECTRICAL CODE (CBC), CALIFORNIA ELECTRICAL CODE (CBC), CALIFORNIA ELECTRICAL CODE (CBC), CALIFORNIA ENERGY CODE (CRC), CALIFORNIA FIRE CODE (CFC), CALIFORNIA GREEN BUILDING CODE (CGBC) AND CALIFORNIA TITLE -24 ENERGY CODE. 1,800 SF. - 149 SF. = 1,651 S.F. — MAIN FLOOR (MAX. FAR.) PROPOSED PLANTING PLAN PROPOSED PLANTING IMAGES 398 S.F. + 1,651 SF. = 2,049 SF. L-2.0 PROPOSED LIGHTING PLAN PROJECT MAX. ALLOWABLE FLOOR AREA 5100000 of 4th Stree 10-500, CA 164-005-00 **OWNERSHIP NOTES** LOCATION MAP VICINITY MAP SITE COVERAGE ALLOWED 556.0 S.F OWNERSHIP AND USE OF THESE DRAWINGS AND SPECIFICATIONS: I. TITLE AND ALL "COPYRIGHT" PRIVILEGES TO THESE DRAWINGS AND SPECIFICATIONS IS CLAIMED BY THE ARCHITECT, ERIC MILLER HEREINAFTER REFERRED TO AS "THE ARCHITECT" WITHOUT PREJUDICE. VISUAL CONTACT WITH THESE SUBJECT DRAWINGS AND SPECIFICATIONS SHALL CONSTITUTE PRIMA FACIE EVIDENCE OF THE ACCEPTANCE OF THESE OWNERSHIP RIGHTS AND THE FOLLOWING RELATED. PROPOSED IMPERVIOUS COVERAGE 700 Si. 200 Si. 200 Si. 200 Si. 200 Si. 200 Si. 20.0 S.F. MONTEREY BAY 64 S.F PREPARED AND THE ARCHITECT HEREBY STATES THAT THEY ARE NOT INTENDED FOR NOR SUITABLY ENGINEERED FOR ANY OTHER SITE REPRODUCTION OF THESE DOCUMENTS IF THEREFORE EXPRESSLY LIMITED TO THIS INTENDED USE. 3. THE ARCHITECT DISCLAIMS ALL RESPONSIBILITY IF THESE DRAWINGS AND SPECIFICATIONS ARE USED, IN WHOLE OR IN PART, WITHOUT PRIOR WRITTEN PERMISSION, WHETHER OR NOT MODIFIED BY OTHERS FOR ANOTHER SITE 4. IN THE EVENT OF UNAUTHORIZED USE BY ANY THIRD PARTY OF THESE DRAWINGS AND SPECIFICATIONS THE CLIENT FOR WHICH THIS WORK WAS ORIGINALLY PREPARED HEREBY AGREES TO HOLD HARVLESS, INDEMNIFY AND DEFEND THE ARCHITECT, ERIC MILLER, HIS 5TAFF/ EMPLOYTES FROM ANY CLAIMS ARSINIS FROM SUCH UNAUTHORIZED USE. 110.0 S.F. TOTAL IMPERVIOUS COVERAGE 278.0 S.F. DATE: 6/5/19 TRFF RFMOVAL PROPOSED PERVIOUS COVERAGE SCALE: