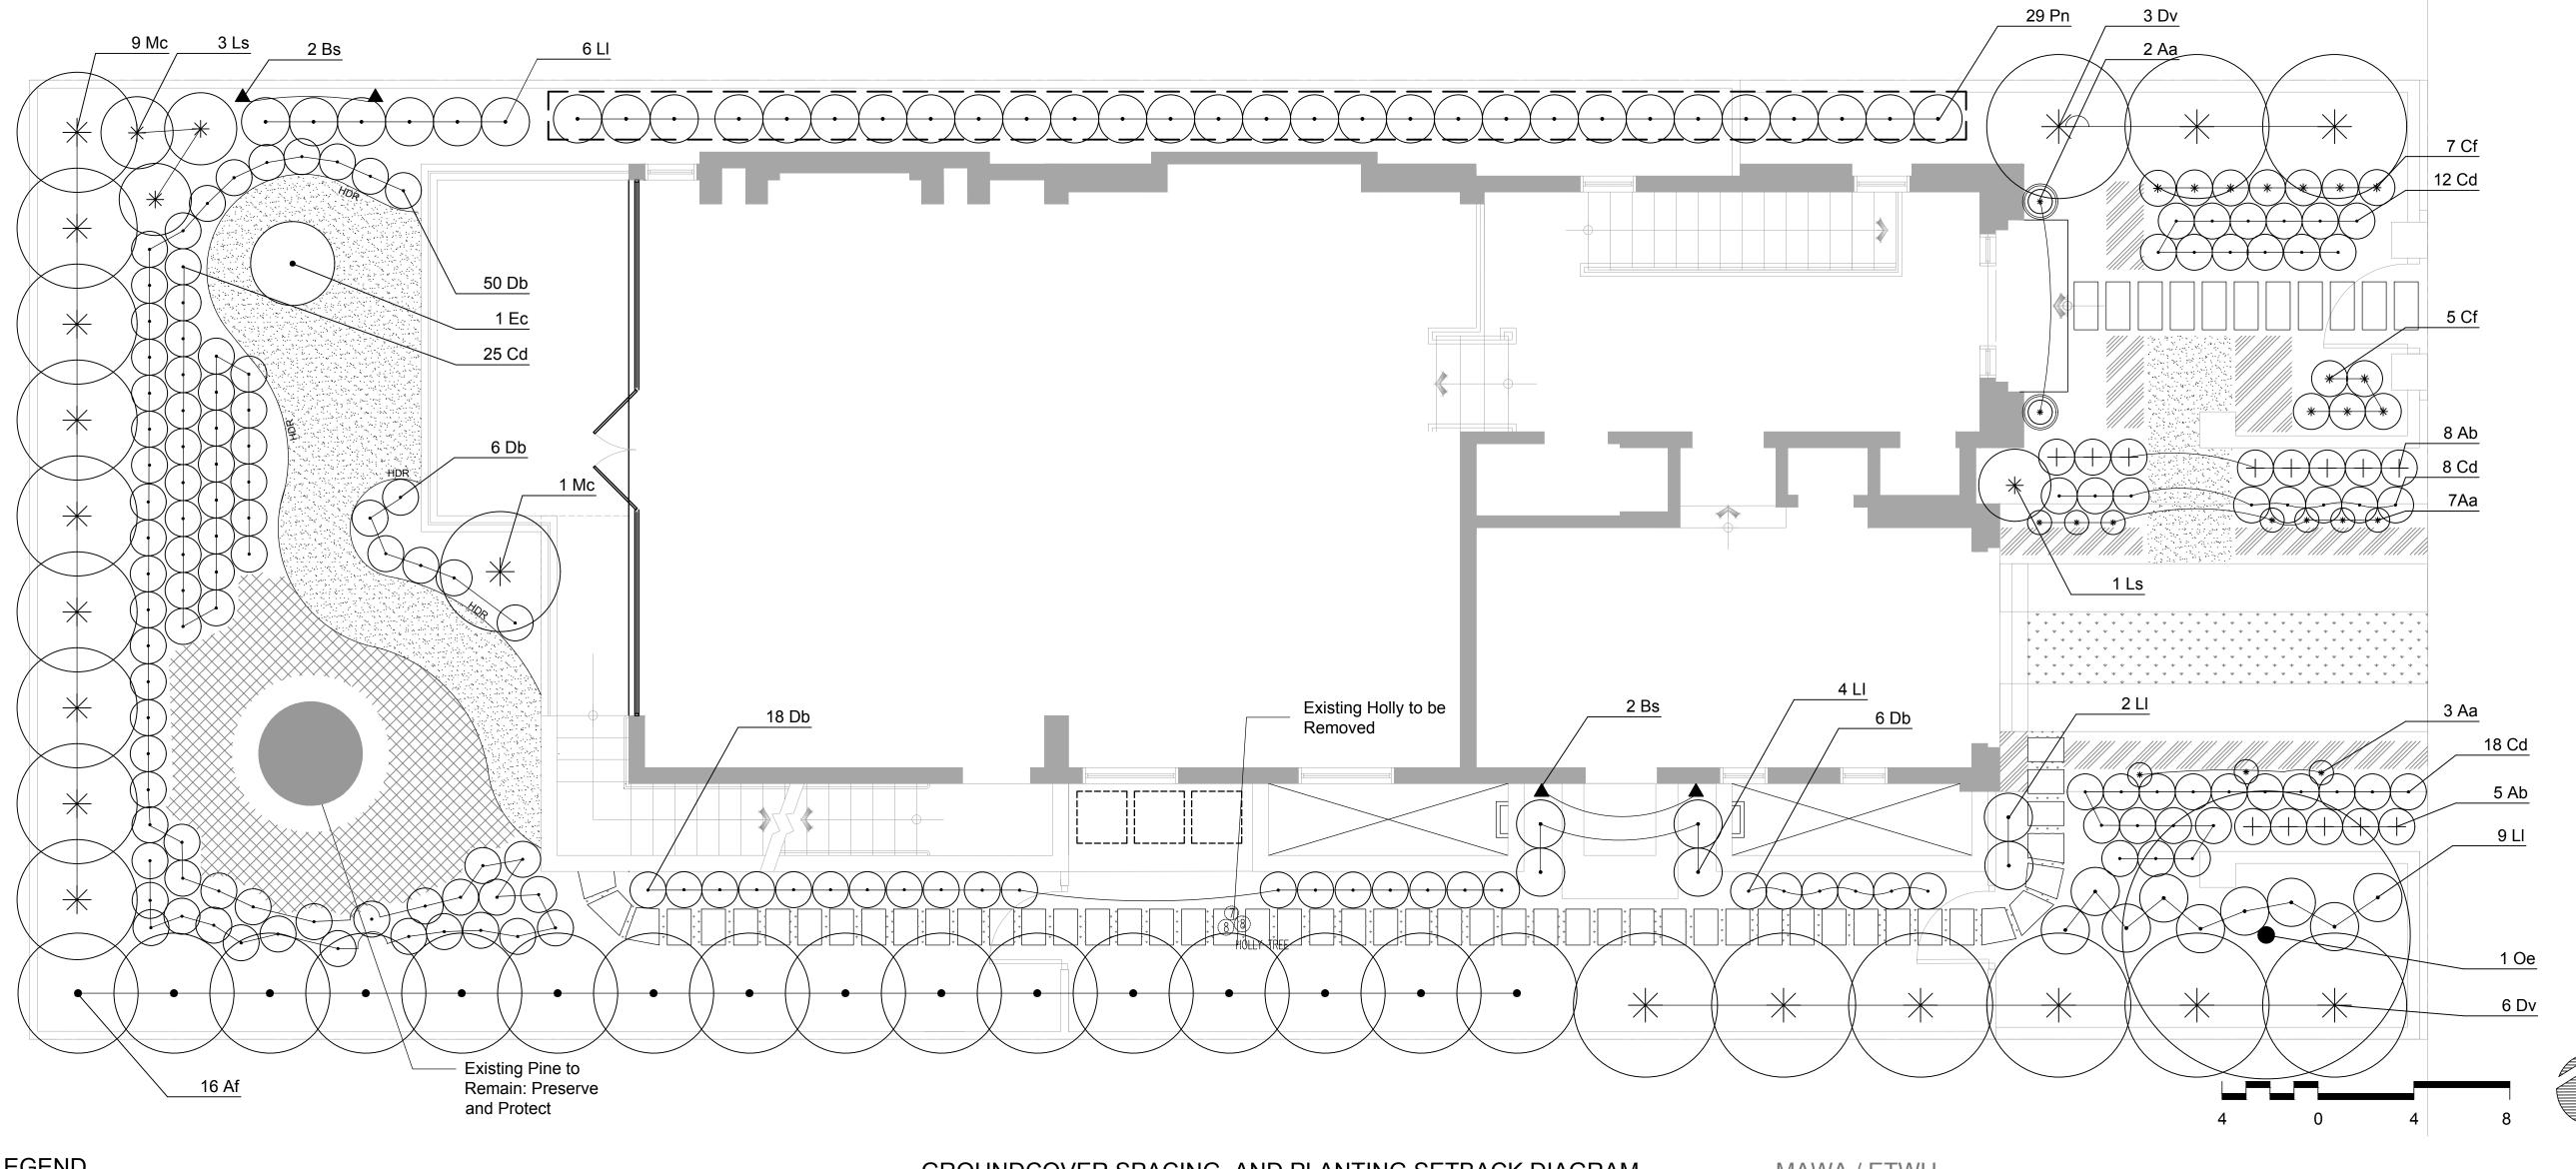

THREE (3) TREES TO BE REMOVED: 7", 8" & 8" DIA, HOLLY TREE.

ALL EXTERIOR LIGHTING ATTACHED TO THE MAIN BUILDING OR ANY ACCESSORY BUILDING SHALL BE NO HIGHER THAN IO FEET ABOVE GROUND AND NOT EXCEED 25 WATTS (INCANDESCENT EQUIVALENT) IN POWER PER FIXTURE.