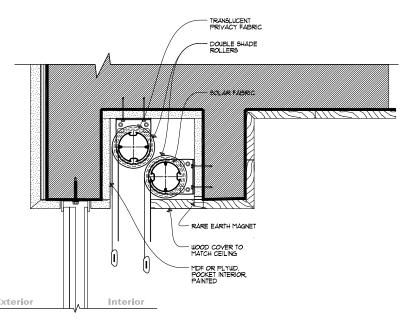

THREE (3) TREES TO BE REMOVED: 7", 8" & 8" DIA, HOLLY TREE.

ALL EXTERIOR LIGHTING ATTACHED TO THE MAIN BUILDING OR ANY ACCESSORY BUILDING SHALL BE NO HIGHER THAN IO FEET ABOVE GROUND AND NOT EXCEED 25 WATTS (INCANDESCENT EQUIVALENT) IN POWER PER FIXTURE.