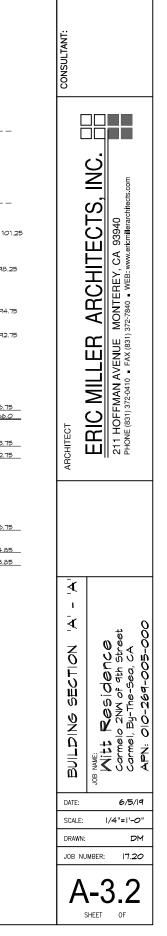

DATE: 6/5/19 1/4"=1'-0" SCALE:

17.20 JOB NUMBER:

REVISION

**BUILDING SECTION 'A' - 'A'** 

SCALE: 1/4"= 1'-0"