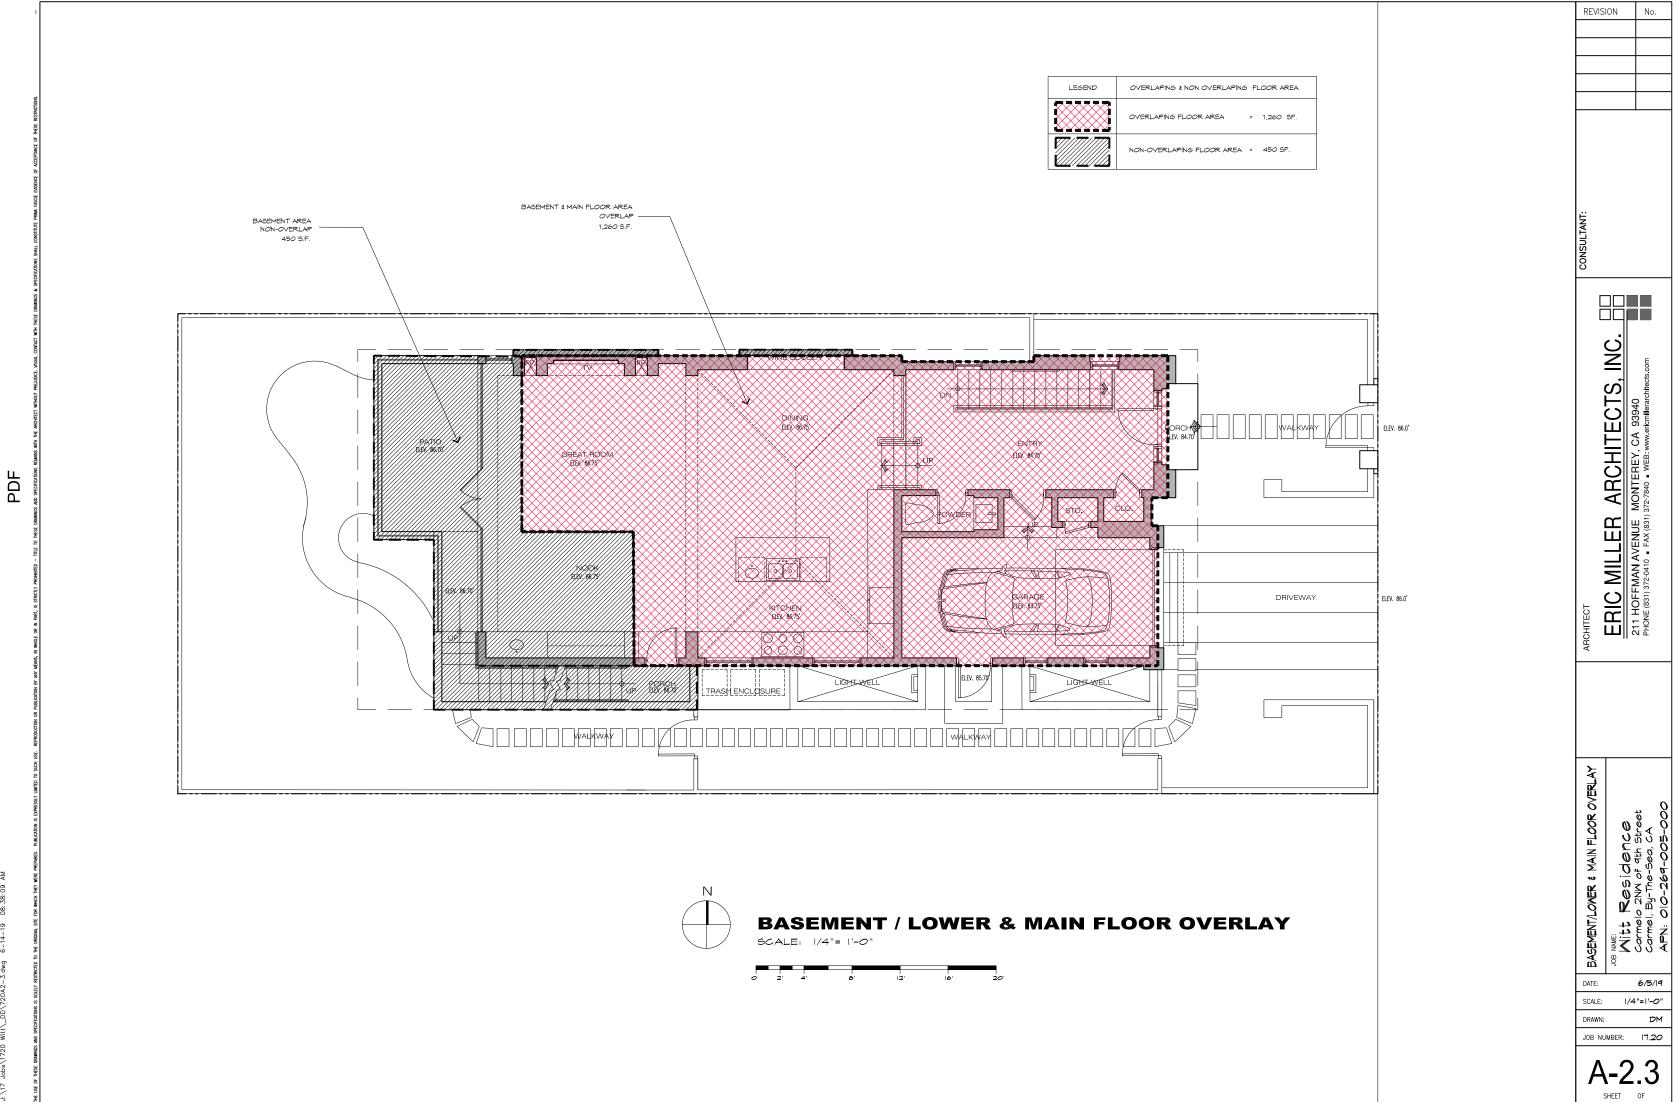

# Carmelo 2 NW of 9th Street Carmel by the Sea, California, CA 93921

**GENERAL NOTES** PROJECT DATA PROJECT TEAM SHEET INDEX CONTRACTOR LICENSE: THE CONTRACTOR(S) PERFORMING THE WORK DESCRIBED BY THESE PLANS AND SPECIFICATIONS SHALL BE PROPERLY AND CURRENTLY LICENSED DURING THE EXECUTION OF THE PROJECT AND SHALL NOT PERFORM WORK OUTSIDE THE LEGAL SCOPE OF ANY LICENSE. ARCHITECTURAL OWNER-DYLAN & NATASHA WITT <u>SCOPE:</u> THE CONTRACTOR SHALL PROVIDE AND PAY FOR ALL LABOR, MATERIALS, TOOLS, EQUIPMENT AND MACHINERY, TRANSPORTATION, WATER, HEAT, ELECTRICAL, TELEPHONE, AND ANY OTHER RELATED ITEMS NECESSARY FOR THE PROPER EXECUTION AND TIMELY COMPLETION OF THE WORK. COVER SHEET CONSTRUCTION OF A NEW SINGLE FAMILY DWELLING MITH BASEMENT & ATTACHED GARAGE, CONSIST OF: 348 S.F. BASEMENT, 320 S.F. LOWER FLOOR and 1,322 S.F. MAIN FLOOR. PROJECT DESCRIPTION: EXISTING SITE & TOPOGRAPHIC MAP QUALITY CONTROL: IT IS THE EXPRESS INTENTION OF THESE PLANS AND SPECIFICATIONS TO REQUIRE A HIGH STANDARD OF MORK. IF, IN THE OPINION OF THE CONTRACTOR, ANY PORTION OF THE DOCUMENTATION HERRIN IS INCONSISTENT WITH THIS, THE OWNER AND THE ARCHITECT SHALL BE NOTIFIED PRIOR TO EXECUTING THE WORK AND ALLOWED REVISION TIME IF FELT NECESSARY. 2 A-1.2 DEMOLITION PLAN ERIC MILLER ARCHITECTS, INC. 157 GRAND AVE. SUITE 106 PACIFIC GROVE, CA 93950 PH: 831-372-0410 ARCHITECT: 4.000.0 S.F TOPOGRAPHIC SURVEY ANNOTATED BY THE CITY FORESTER ZONING: <u>MARRANTY:</u> THE CONTRACTOR WARRANTS TO THE OWNER THAT ALL MATERIALS AND EQUIPMENT FURNISHED UNDER THIS CONTRACT WILL BE NEW UNLESS OTHERWISE SPECIFIED, AND THAT ALL MORK WILL BE OF GOOD QUALITY, FREE FROM FAULTS AND DEFECTS, AND IN CONFORMANCE WITH THE CONTRACT DRAWINGS AND SPECIFICATIONS. ഗ A.P.N.: -- 010-269-005-000 CONTACT: LUYEN VU BASEMENT PLAN TYPE OF CONSTRUCTION: --- ( V-B ) **ARCHITECT** MAIN FLOOR PLAN LANDSET ENGINEERING 520-B CRAZY HORSE CANYON ROAD SALINAS, CA 93407 PH: 831-443-69170 CONTACT: GUY GIRAUDO SURVEYOR: ROOF PLAN <u>PERMITS:</u> UNLESS OTHERWISE INSTRUCTED, THE OWNER SHALL PAY ALL PERMIT FEES INCLUDING UTILITIES. THE CONTRACTOR SHALL SECURE THE BUILDING PERMIT AND ANY OTHER PERMITS PRIOR TO STARTING THE WORK AND SETBACK A-2.3 BASEMENT/LOWER & MAIN FLOOR OVERLAP COMPLY WITH ALL INSPECTION REQUIREMENTS THROUGH FINAL SIGN-OFF LEGAL/NOTICES/CODE COMPLIANCE: THE CONTRACTOR SHALL GIVE ALL NOTICES AND COMPLY WITH ALL LAWS, ORDINANCES, BUILDING CODES, RULES, REGULATIONS AND OTHER LAWFUL ORDERS OF ANY PUBLIC AUTHORITY BEARING ON THE PEFFORMANCE OF THE WORK. THE CONTRACTOR SHALL PROMPT NOTIFY THE ARCHITECT IN WRITING IF THE DRAWINGS AND/OR SPECIFICATIONS ARE AT VARIANCE WITH ANY SUCH REQUIREMENTS. (2016 C.B.C.) FRONT --- 15' MAX. EXTERIOR FLEVATIONS EXTERIOR ELEVATIONS A-3.1 BUILDING SECTION 'A' - 'A' CIVIL: LANDSET ENGINEERING 520-B CRAZY HORSE CANYON ROAD SALINAS, CA 93907 PH: 831-443-6910 CONTACT: GUY GIRAUDO A-3.3 BUILDING SECTION 'B' - 'B BUILDING SECTION 'B' - 'C' A-3.4 CONSTRUCTION RESPONSIBILITY. THE CONTRACTOR SHALL BE SOLELY RESPONSIBLE FOR ALL CONSTRUCTION MEANS, METHODS, TECHNIQUES, SEQUENCES AND PROCEDURES SELECTED TO EXECUTE THE WORK. THE CONTRACTOR SHALL COORDINATE ALL PORTIONS OF WORK WITHIN THE SCOPE OF THE CONTRACT. BUILDING HEIGHT \_\_\_ ONE STORY PLATE HT. - 12' A-4.1 DOOR SCHEDULE MAX ROOF HT. - 24.01 MILLER BFS LANDSCAPE ARCHITECTS 425 PACIFIC STREET #20I MONTEREY, CALIFORNIA 93940 4.000 S.F. LANDSCAPE MATERIAL SAMPLES 3D COLOR RENDERING INSURANCE: LIABILITY INSURANCE SHALL BE MAINTAINED BY THE CONTRACTOR TO PROTECT AGAINST ALL CLAIMS UNDER WORKMAN'S COMPENSATION ACTS, DAMAGES DUE TO BODILY INJURY INCLUDING DEATH, AND FOR ANY PROPERTY DAMAGES ARISING OUT OF OR RESULTING FROM THE CONTRACTOR'S OPERATIONS UNDER THE CONTRACT THIS INSURANCE SHALL BE FOR LIABILITY LIMITS SATISFACTORY TO THE OWNER. THE OWNER HAS THE RIGHT TO REQUIRED CONTRACTUAL LIABILITY INSURANCE APPLICABLE TO THE CONTRACTOR'S OBLIGATIONS. CERTIFICATES OF SUCH INSURANCE SHALL BE FILED WITH THE OWNER PRIOR TO THE COMMENCEMENT OF WORK. BASE FLOOR AREA ALLOWED A-7.3 STREET ELEVATION 1,800 S.F. 1,322 S.F. MAIN FLOOR AREA CIVIL ERIC 320 S.F. LOWER FLOOR AREA ARBORIST: 398 S.F. **BASEMENT FLOOR AREA** 10. INDEMNIFICATION: THE CONTRACTOR WHO AGREES TO PERFORM THIS WORK ALSO AGREES TO INDEMNIFY AND HOLD COVER SHEET HARMLESS THE OWNER AND THE ARCHITECT FROM AND AGAINST ALL CLAIMS/ DAMAGES/LOSSES/AND EXPENSES, INCLUDING ATTORNEY'S FEES AND LITIGATION COSTS, ARISING OUT OF OR RESULTING FROM THE PERFORMANCE OF TOPOGRAPHIC MAP / EXISTING CONDITIONS TOTAL 2.040 S.F. GRADING & DRAINAGE PLAN GRADING SECTIONS CLEANING UP: THE CONTRACTOR SHALL KEEP THE PREMISES AND SITE FREE FROM ACCUMULATION OF WASTE MATERIALS DURING CONSTRUCTION BY PERIODIC CLEAN UP AND OFF-SITE DEBRIS REMOVAL. FINAL CLEANUP AND DEBRIS DISPOSITION SHALL BE TO THE SATISFACTION OF THE OWNER. CONSTRUCTION DETAILS F.A.R. FLOOR AREA CALCULATIONS EROSION CONTROL PLAN BASEMENT = 398 S.F. CONSTRUCTION MANAGEMENT PLAN 12. EXISTING CONDITION: CONTRACTOR SHALL VISIT THE SITE AND VERIFY ALL EXISTING CONDITIONS PRIOR TO ANY WORK AND NOTIFY THE ARCHITECT OF ANY DISCREPANCIES BETWEEN THESE DRAWINGS CONDITION AND EXISTING AFFECTING THE WORK OR NATURE OF SPECIFIED MATERIALS AND/OR SCOPE OF DESIGN. - 100 S.F. (BASEMENT BONUS) = 298 S.F. 298 S.F. / 2 = 149 SF. (BASEMENT COUNTED AS HAIFT 13. <u>CONSTRUCTION NOTES:</u> ALL NOTES, DIMENSIONS, ETC. INDICATE NEW MATERIALS OR CONSTRUCTION UNLESS OTHERWISE NOTED. LANDSCAPE: 14. <u>BUILDING CODES</u>: THIS PROJECT SHALL COMPLY WITH THE TITLE 24 AND 2016 CALIFORNIA RESIDENTIAL CODE (CRC), CALIFORNIA BUILDING CODE (CBC), CALIFORNIA MECHANICAL CODE (CMC), CALIFORNIA PLUMBING CODE (CPC), CALIFORNIA ELECTRICAL CODE (CBC), CALIFORNIA ELECTRICAL CODE (CBC), CALIFORNIA ELECTRICAL CODE (CBC), CALIFORNIA ENERGY CODE (CRC), CALIFORNIA FIRE CODE (CFC), CALIFORNIA GREEN BUILDING CODE (CGBC) AND CALIFORNIA TITLE -24 ENERGY CODE. 1,800 SF. - 149 SF. = 1,651 S.F. — MAIN FLOOR (MAX. FAR.) PROPOSED PLANTING PLAN PROPOSED PLANTING IMAGES 398 S.F. + 1,651 SF. = 2,049 SF. L-2.0 PROPOSED LIGHTING PLAN PROJECT MAX. ALLOWABLE FLOOR AREA 5100000 of 4th Stree 10-500, CA 164-005-00 **OWNERSHIP NOTES** LOCATION MAP VICINITY MAP SITE COVERAGE ALLOWED 556.0 S.F OWNERSHIP AND USE OF THESE DRAWINGS AND SPECIFICATIONS: I. TITLE AND ALL "COPYRIGHT" PRIVILEGES TO THESE DRAWINGS AND SPECIFICATIONS IS CLAIMED BY THE ARCHITECT, ERIC MILLER HEREINAFTER REFERRED TO AS "THE ARCHITECT" WITHOUT PREJUDICE. VISUAL CONTACT WITH THESE SUBJECT DRAWINGS AND SPECIFICATIONS SHALL CONSTITUTE PRIMA FACIE EVIDENCE OF THE ACCEPTANCE OF THESE OWNERSHIP RIGHTS AND THE FOLLOWING RELATED. PROPOSED IMPERVIOUS COVERAGE 700 Si. 200 Si. 200 Si. 200 Si. 200 Si. 200 Si. 20.0 S.F. MONTEREY BAY 64 S.F PREPARED AND THE ARCHITECT HEREBY STATES THAT THEY ARE NOT INTENDED FOR NOR SUITABLY ENGINEERED FOR ANY OTHER SITE REPRODUCTION OF THESE DOCUMENTS IF THEREFORE EXPRESSLY LIMITED TO THIS INTENDED USE. 3. THE ARCHITECT DISCLAIMS ALL RESPONSIBILITY IF THESE DRAWINGS AND SPECIFICATIONS ARE USED, IN WHOLE OR IN PART, WITHOUT PRIOR WRITTEN PERMISSION, WHETHER OR NOT MODIFIED BY OTHERS FOR ANOTHER SITE 4. IN THE EVENT OF UNAUTHORIZED USE BY ANY THIRD PARTY OF THESE DRAWINGS AND SPECIFICATIONS THE CLIENT FOR WHICH THIS WORK WAS ORIGINALLY PREPARED HEREBY AGREES TO HOLD HARVLESS, INDEMNIFY AND DEFEND THE ARCHITECT, ERIC MILLER, HIS 5TAFF/ EMPLOYTES FROM ANY CLAIMS ARSINIS FROM SUCH UNAUTHORIZED USE. 110.0 S.F. TOTAL IMPERVIOUS COVERAGE 278.0 S.F. DATE: 6/5/19 TRFF RFMOVAL PROPOSED PERVIOUS COVERAGE SCALE: