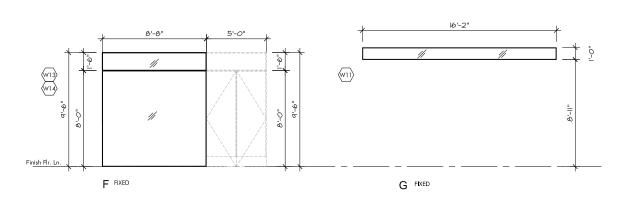

ABOVE THE FLOOR AND THE TOP EDGE GREATER THAN 36" ABOVE THE FLOOR (INLESS THE GLAZING IS MORE THAN 36" HORIZONTALLY AWAY FROM THE WALKING SURFACES OR IF A COMPLYING PROTECTIVE BAR IS INSTALLED. c) GLAZING IN SHOWER AND TUB ENCLOSURES (LESS THAN 60" ABOVE STANDING SURFACE.

  d) GLAZING ADJACENT TO STAIRWAYS, LANDINGS AND RAMPS WITHIN 36" HORIZONTALLY OF A WALKING SURFACE WHEN THE GLAZING IS LESS THAN 60" ABOVE THE PLANE OF THE ADJACENT WALKING SURFACE.
- EXTERIOR WINDOWS, WINDOW WALLS, GLAZED DOORS AND GLAZED OPENINGS WITHIN EXTERIOR DOORS SHALL BE INSULATING GLASS UNITS WITH A MINIMUM OF ONE TEMPERED PANE, OR GLASS BLOCK UNITS, OR HAVE A FIRE-RESISTANCE RATING OF NOT LESS THAN 20 MINUTES, WHEN TESTED ACCORDING TO ASTM E2010, OR CONFORM TO THE PERFORMANCE REQUIREMENTS OF SFM 12-TA-2.















ERIC MILLER
211 HOFFMAN AVENUE IN
PHONE (831) 372-0410 - FAX (831) 37

Residence blo 2NM of 4th Street bl, By-The-Sea, CA 010-264-005-00 NAME:

Nitt
Carmelo
Carmelo
APN: 0

MINDOM SCHEDULE 6/5/19 DATE: SCALE: JOB NUMBER: 17.20







COLOR: DARK BROWN BY: CUSTOM-BILT METALS

(10)

**EXTERIOR DOOR** 

**GUTTER and DOWNSPOUT DOWNSPOUT** 

**METAL ROOFING** 









**GARAGE DOOR SAMPLE** 



**WINDOW SAMPLE** 

LIGHT WOOD COLOR GARAGE DOOR

**EXTERIOR STONE WALL** 

(LIGHT CREAM COLOR)

**TRENCH GRATES** (11)**DRAIN COVER** 



ිප





EXTERIOR FLOOR TILE SAMPLE

**TILE FLOORING** 



SMOOTH STUCCO WALL - LIGHT CREAM COLOR

**STUCCO WALL FINISH** 

(2

DATE: 6/5/19 SCALE: N.T.S. JOB NUMBER:

SHEET OF

REVISION

ARCHITECTS, INC

ERIC MILLER
211 HOFFMAN AVENUE IN
PHONE (831) 372-041