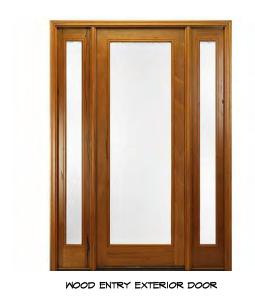

S THAN 60" ABOVE STANDING SURFACE.

  d) GLAZING ADJACENT TO STAIRWAYS, LANDINGS AND RAMPS WITHIN 36" HORIZONTALLY OF A WALKING SURFACE WHEN THE GLAZING IS LESS THAN 60" ABOVE THE PLANE OF THE ADJACENT WALKING SURFACE.
- EXTERIOR WINDOWS, WINDOW WALLS, GLAZED DOORS AND GLAZED OPENINGS WITHIN EXTERIOR DOORS SHALL BE INSULATING GLASS UNITS WITH A MINIMUM OF ONE TEMPERED PANE, OR GLASS BLOCK UNITS, OR HAVE A FIRE-RESISTANCE RATING OF NOT LESS THAN 20 MINUTES, WHEN TESTED ACCORDING TO ASTM E2010, OR CONFORM TO THE PERFORMANCE REQUIREMENTS OF SFM 12-TA-2.















ERIC MILLER
211 HOFFMAN AVENUE IN
PHONE (831) 372-0410 - FAX (831) 37

Residence blo 2NM of 4th Street bl, By-The-Sea, CA 010-264-005-00 NAME:

Nitt
Carmelo
Carmelo
APN: 0

MINDOM SCHEDULE 6/5/19 DATE: SCALE: JOB NUMBER: 17.20







COLOR: DARK BROWN BY: CUSTOM-BILT METALS

(10)

**EXTERIOR DOOR** 

**GUTTER and DOWNSPOUT DOWNSPOUT** 

**METAL ROOFING** 









**GARAGE DOOR SAMPLE** 



**WINDOW SAMPLE** 

LIGHT WOOD COLOR GARAGE DOOR

**EXTERIOR STONE WALL** 

(LIGHT CREAM COLOR)

**TRENCH GRATES** (11)**DRAIN COVER** 



ිප





EXTERIOR FLOOR TILE SAMPLE

**TILE FLOORING** 



SMOOTH STUCCO WALL - LIGHT CREAM COLOR

**STUCCO WALL FINISH** 

(2

DATE: 6/5/19 SCALE: N.T.S. JOB NUMBER:

SHEET OF

REVISION

ARCHITECTS, INC

ERIC MILLER
211 HOFFMAN AVENUE IN
PHONE (831) 372-0410 • FAX (831) 37

FRAMELESS GLASS GUARDRAIL & STAINLESS STEEL HANDRAIL

**GARDEN LIGHT** 

6



**EXTERIOR PERSPECTIVE** 

!

8

9

CHIECIS, IN:
REY, CA 93940
WEB: www.ericmillerarchitects.com

ERIC MILLER ARCHI

ARCHITECT

65196706 NW of