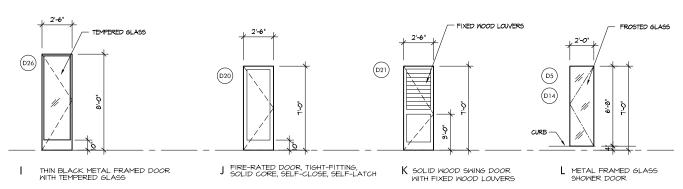

# WITT RESIDENCE

REVISION

DRAWN

PROJECT

JOB NUMBER:

# Carmelo 2 NW of 9th Street Carmel by the Sea, California, CA 93921

**GENERAL NOTES** PROJECT DATA PROJECT TEAM SHEET INDEX CONTRACTOR LICENSE: THE CONTRACTOR(S) PERFORMING THE WORK DESCRIBED BY THESE PLANS AND SPECIFICATIONS SHALL BE PROPERLY AND CURRENTLY LICENSED DURING THE EXECUTION OF THE PROJECT AND SHALL NOT PERFORM WORK OUTSIDE THE LEGAL SCOPE OF ANY LICENSE. ARCHITECTURAL OWNER-DYLAN & NATASHA WITT <u>SCOPE:</u> THE CONTRACTOR SHALL PROVIDE AND PAY FOR ALL LABOR, MATERIALS, TOOLS, EQUIPMENT AND MACHINERY, TRANSPORTATION, WATER, HEAT, ELECTRICAL, TELEPHONE, AND ANY OTHER RELATED ITEMS NECESSARY FOR THE PROPER EXECUTION AND TIMELY COMPLETION OF THE WORK. COVER SHEET CONSTRUCTION OF A NEW SINGLE FAMILY DWELLING MITH BASEMENT & ATTACHED GARAGE, CONSIST OF: 348 S.F. BASEMENT, 320 S.F. LOWER FLOOR and 1,322 S.F. MAIN FLOOR. PROJECT DESCRIPTION: EXISTING SITE & TOPOGRAPHIC MAP QUALITY CONTROL: IT IS THE EXPRESS INTENTION OF THESE PLANS AND SPECIFICATIONS TO REQUIRE A HIGH STANDARD OF MORK. IF, IN THE OPINION OF THE CONTRACTOR, ANY PORTION OF THE DOCUMENTATION HERRIN IS INCONSISTENT WITH THIS, THE OWNER AND THE ARCHITECT SHALL BE NOTIFIED PRIOR TO EXECUTING THE WORK AND ALLOWED REVISION TIME IF FELT NECESSARY. 2 A-1.2 DEMOLITION PLAN ERIC MILLER ARCHITECTS, INC. 157 GRAND AVE. SUITE 106 PACIFIC GROVE, CA 93950 PH: 831-372-0410 ARCHITECT: 4.000.0 S.F TOPOGRAPHIC SURVEY ANNOTATED BY THE CITY FORESTER ZONING: <u>MARRANTY:</u> THE CONTRACTOR WARRANTS TO THE OWNER THAT ALL MATERIALS AND EQUIPMENT FURNISHED UNDER THIS CONTRACT WILL BE NEW UNLESS OTHERWISE SPECIFIED, AND THAT ALL MORK WILL BE OF GOOD QUALITY, FREE FROM FAULTS AND DEFECTS, AND IN CONFORMANCE WITH THE CONTRACT DRAWINGS AND SPECIFICATIONS. ഗ A.P.N.: -- 010-269-005-000 CONTACT: LUYEN VU BASEMENT PLAN TYPE OF CONSTRUCTION: --- ( V-B ) **ARCHITECT** MAIN FLOOR PLAN LANDSET ENGINEERING 520-B CRAZY HORSE CANYON ROAD SALINAS, CA 93407 PH: 831-443-69170 CONTACT: GUY GIRAUDO SURVEYOR: ROOF PLAN <u>PERMITS:</u> UNLESS OTHERWISE INSTRUCTED, THE OWNER SHALL PAY ALL PERMIT FEES INCLUDING UTILITIES. THE CONTRACTOR SHALL SECURE THE BUILDING PERMIT AND ANY OTHER PERMITS PRIOR TO STARTING THE WORK AND SETBACK A-2.3 BASEMENT/LOWER & MAIN FLOOR OVERLAP COMPLY WITH ALL INSPECTION REQUIREMENTS THROUGH FINAL SIGN-OFF LEGAL/NOTICES/CODE COMPLIANCE: THE CONTRACTOR SHALL GIVE ALL NOTICES AND COMPLY WITH ALL LAWS, ORDINANCES, BUILDING CODES, RULES, REGULATIONS AND OTHER LAWFUL ORDERS OF ANY PUBLIC AUTHORITY BEARING ON THE PEFFORMANCE OF THE WORK. THE CONTRACTOR SHALL PROMPT NOTIFY THE ARCHITECT IN WRITING IF THE DRAWINGS AND/OR SPECIFICATIONS ARE AT VARIANCE WITH ANY SUCH REQUIREMENTS. (2016 C.B.C.) FRONT --- 15' MAX. EXTERIOR FLEVATIONS EXTERIOR ELEVATIONS A-3.1 BUILDING SECTION 'A' - 'A' CIVIL: LANDSET ENGINEERING 520-B CRAZY HORSE CANYON ROAD SALINAS, CA 93907 PH: 831-443-6910 CONTACT: GUY GIRAUDO A-3.3 BUILDING SECTION 'B' - 'B BUILDING SECTION 'B' - 'C' A-3.4 CONSTRUCTION RESPONSIBILITY. THE CONTRACTOR SHALL BE SOLELY RESPONSIBLE FOR ALL CONSTRUCTION MEANS, METHODS, TECHNIQUES, SEQUENCES AND PROCEDURES SELECTED TO EXECUTE THE WORK. THE CONTRACTOR SHALL COORDINATE ALL PORTIONS OF WORK WITHIN THE SCOPE OF THE CONTRACT. BUILDING HEIGHT \_\_\_ ONE STORY PLATE HT. - 12' A-4.1 DOOR SCHEDULE MAX ROOF HT. - 24.01 MILLER BFS LANDSCAPE ARCHITECTS 425 PACIFIC STREET #20I MONTEREY, CALIFORNIA 93940 4.000 S.F. LANDSCAPE MATERIAL SAMPLES 3D COLOR RENDERING INSURANCE: LIABILITY INSURANCE SHALL BE MAINTAINED BY THE CONTRACTOR TO PROTECT AGAINST ALL CLAIMS UNDER WORKMAN'S COMPENSATION ACTS, DAMAGES DUE TO BODILY INJURY INCLUDING DEATH, AND FOR ANY PROPERTY DAMAGES ARISING OUT OF OR RESULTING FROM THE CONTRACTOR'S OPERATIONS UNDER THE CONTRACT THIS INSURANCE SHALL BE FOR LIABILITY LIMITS SATISFACTORY TO THE OWNER. THE OWNER HAS THE RIGHT TO REQUIRED CONTRACTUAL LIABILITY INSURANCE APPLICABLE TO THE CONTRACTOR'S OBLIGATIONS. CERTIFICATES OF SUCH INSURANCE SHALL BE FILED WITH THE OWNER PRIOR TO THE COMMENCEMENT OF WORK. BASE FLOOR AREA ALLOWED A-7.3 STREET ELEVATION 1,800 S.F. 1,322 S.F. MAIN FLOOR AREA CIVIL ERIC 320 S.F. LOWER FLOOR AREA ARBORIST: 398 S.F. **BASEMENT FLOOR AREA** 10. INDEMNIFICATION: THE CONTRACTOR WHO AGREES TO PERFORM THIS WORK ALSO AGREES TO INDEMNIFY AND HOLD COVER SHEET HARMLESS THE OWNER AND THE ARCHITECT FROM AND AGAINST ALL CLAIMS/ DAMAGES/LOSSES/AND EXPENSES, INCLUDING ATTORNEY'S FEES AND LITIGATION COSTS, ARISING OUT OF OR RESULTING FROM THE PERFORMANCE OF TOPOGRAPHIC MAP / EXISTING CONDITIONS TOTAL 2.040 S.F. GRADING & DRAINAGE PLAN GRADING SECTIONS CLEANING UP: THE CONTRACTOR SHALL KEEP THE PREMISES AND SITE FREE FROM ACCUMULATION OF WASTE MATERIALS DURING CONSTRUCTION BY PERIODIC CLEAN UP AND OFF-SITE DEBRIS REMOVAL. FINAL CLEANUP AND DEBRIS DISPOSITION SHALL BE TO THE SATISFACTION OF THE OWNER. CONSTRUCTION DETAILS F.A.R. FLOOR AREA CALCULATIONS EROSION CONTROL PLAN BASEMENT = 398 S.F. CONSTRUCTION MANAGEMENT PLAN 12. EXISTING CONDITION: CONTRACTOR SHALL VISIT THE SITE AND VERIFY ALL EXISTING CONDITIONS PRIOR TO ANY WORK AND NOTIFY THE ARCHITECT OF ANY DISCREPANCIES BETWEEN THESE DRAWINGS CONDITION AND EXISTING AFFECTING THE WORK OR NATURE OF SPECIFIED MATERIALS AND/OR SCOPE OF DESIGN. - 100 S.F. (BASEMENT BONUS) = 298 S.F. 298 S.F. / 2 = 149 SF. (BASEMENT COUNTED AS HAIFT 13. <u>CONSTRUCTION NOTES:</u> ALL NOTES, DIMENSIONS, ETC. INDICATE NEW MATERIALS OR CONSTRUCTION UNLESS OTHERWISE NOTED. LANDSCAPE: 14. <u>BUILDING CODES</u>: THIS PROJECT SHALL COMPLY WITH THE TITLE 24 AND 2016 CALIFORNIA RESIDENTIAL CODE (CRC), CALIFORNIA BUILDING CODE (CBC), CALIFORNIA MECHANICAL CODE (CMC), CALIFORNIA PLUMBING CODE (CPC), CALIFORNIA ELECTRICAL CODE (CBC), CALIFORNIA ELECTRICAL CODE (CBC), CALIFORNIA ELECTRICAL CODE (CBC), CALIFORNIA ENERGY CODE (CRC), CALIFORNIA FIRE CODE (CFC), CALIFORNIA GREEN BUILDING CODE (CGBC) AND CALIFORNIA TITLE -24 ENERGY CODE. 1,800 SF. - 149 SF. = 1,651 S.F. — MAIN FLOOR (MAX. FAR.) PROPOSED PLANTING PLAN PROPOSED PLANTING IMAGES 398 S.F. + 1,651 SF. = 2,049 SF. L-2.0 PROPOSED LIGHTING PLAN PROJECT MAX. ALLOWABLE FLOOR AREA 5100000 of 4th Stree 10-500, CA 164-005-00 **OWNERSHIP NOTES** LOCATION MAP VICINITY MAP SITE COVERAGE ALLOWED 556.0 S.F OWNERSHIP AND USE OF THESE DRAWINGS AND SPECIFICATIONS: I. TITLE AND ALL "COPYRIGHT" PRIVILEGES TO THESE DRAWINGS AND SPECIFICATIONS IS CLAIMED BY THE ARCHITECT, ERIC MILLER HEREINAFTER REFERRED TO AS "THE ARCHITECT" WITHOUT PREJUDICE. VISUAL CONTACT WITH THESE SUBJECT DRAWINGS AND SPECIFICATIONS SHALL CONSTITUTE PRIMA FACIE EVIDENCE OF THE ACCEPTANCE OF THESE OWNERSHIP RIGHTS AND THE FOLLOWING RELATED. PROPOSED IMPERVIOUS COVERAGE 700 Si. 200 Si. 200 Si. 200 Si. 200 Si. 200 Si. 20.0 S.F. MONTEREY BAY 64 S.F PREPARED AND THE ARCHITECT HEREBY STATES THAT THEY ARE NOT INTENDED FOR NOR SUITABLY ENGINEERED FOR ANY OTHER SITE REPRODUCTION OF THESE DOCUMENTS IF THEREFORE EXPRESSLY LIMITED TO THIS INTENDED USE. 3. THE ARCHITECT DISCLAIMS ALL RESPONSIBILITY IF THESE DRAWINGS AND SPECIFICATIONS ARE USED, IN WHOLE OR IN PART, WITHOUT PRIOR WRITTEN PERMISSION, WHETHER OR NOT MODIFIED BY OTHERS FOR ANOTHER SITE 4. IN THE EVENT OF UNAUTHORIZED USE BY ANY THIRD PARTY OF THESE DRAWINGS AND SPECIFICATIONS THE CLIENT FOR WHICH THIS WORK WAS ORIGINALLY PREPARED HEREBY AGREES TO HOLD HARVLESS, INDEMNIFY AND DEFEND THE ARCHITECT, ERIC MILLER, HIS 5TAFF/ EMPLOYTES FROM ANY CLAIMS ARSINIS FROM SUCH UNAUTHORIZED USE. 110.0 S.F. TOTAL IMPERVIOUS COVERAGE 278.0 S.F. DATE: 6/5/19 TRFF RFMOVAL PROPOSED PERVIOUS COVERAGE SCALE: