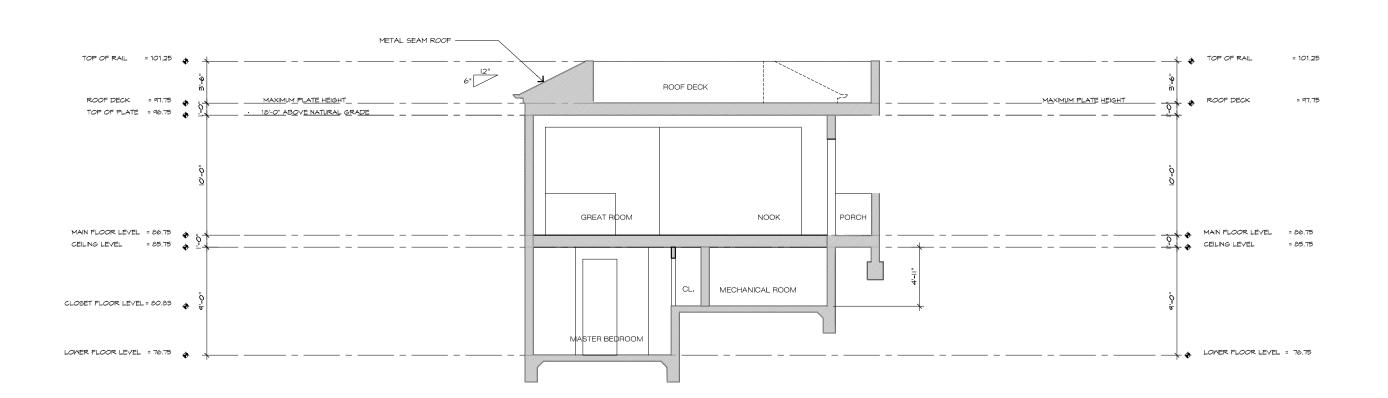

DATE: 6/5/19 1/4"=1'-0" SCALE:

17.20 JOB NUMBER:

REVISION

**BUILDING SECTION 'A' - 'A'** 

SCALE: 1/4"= 1'-0"