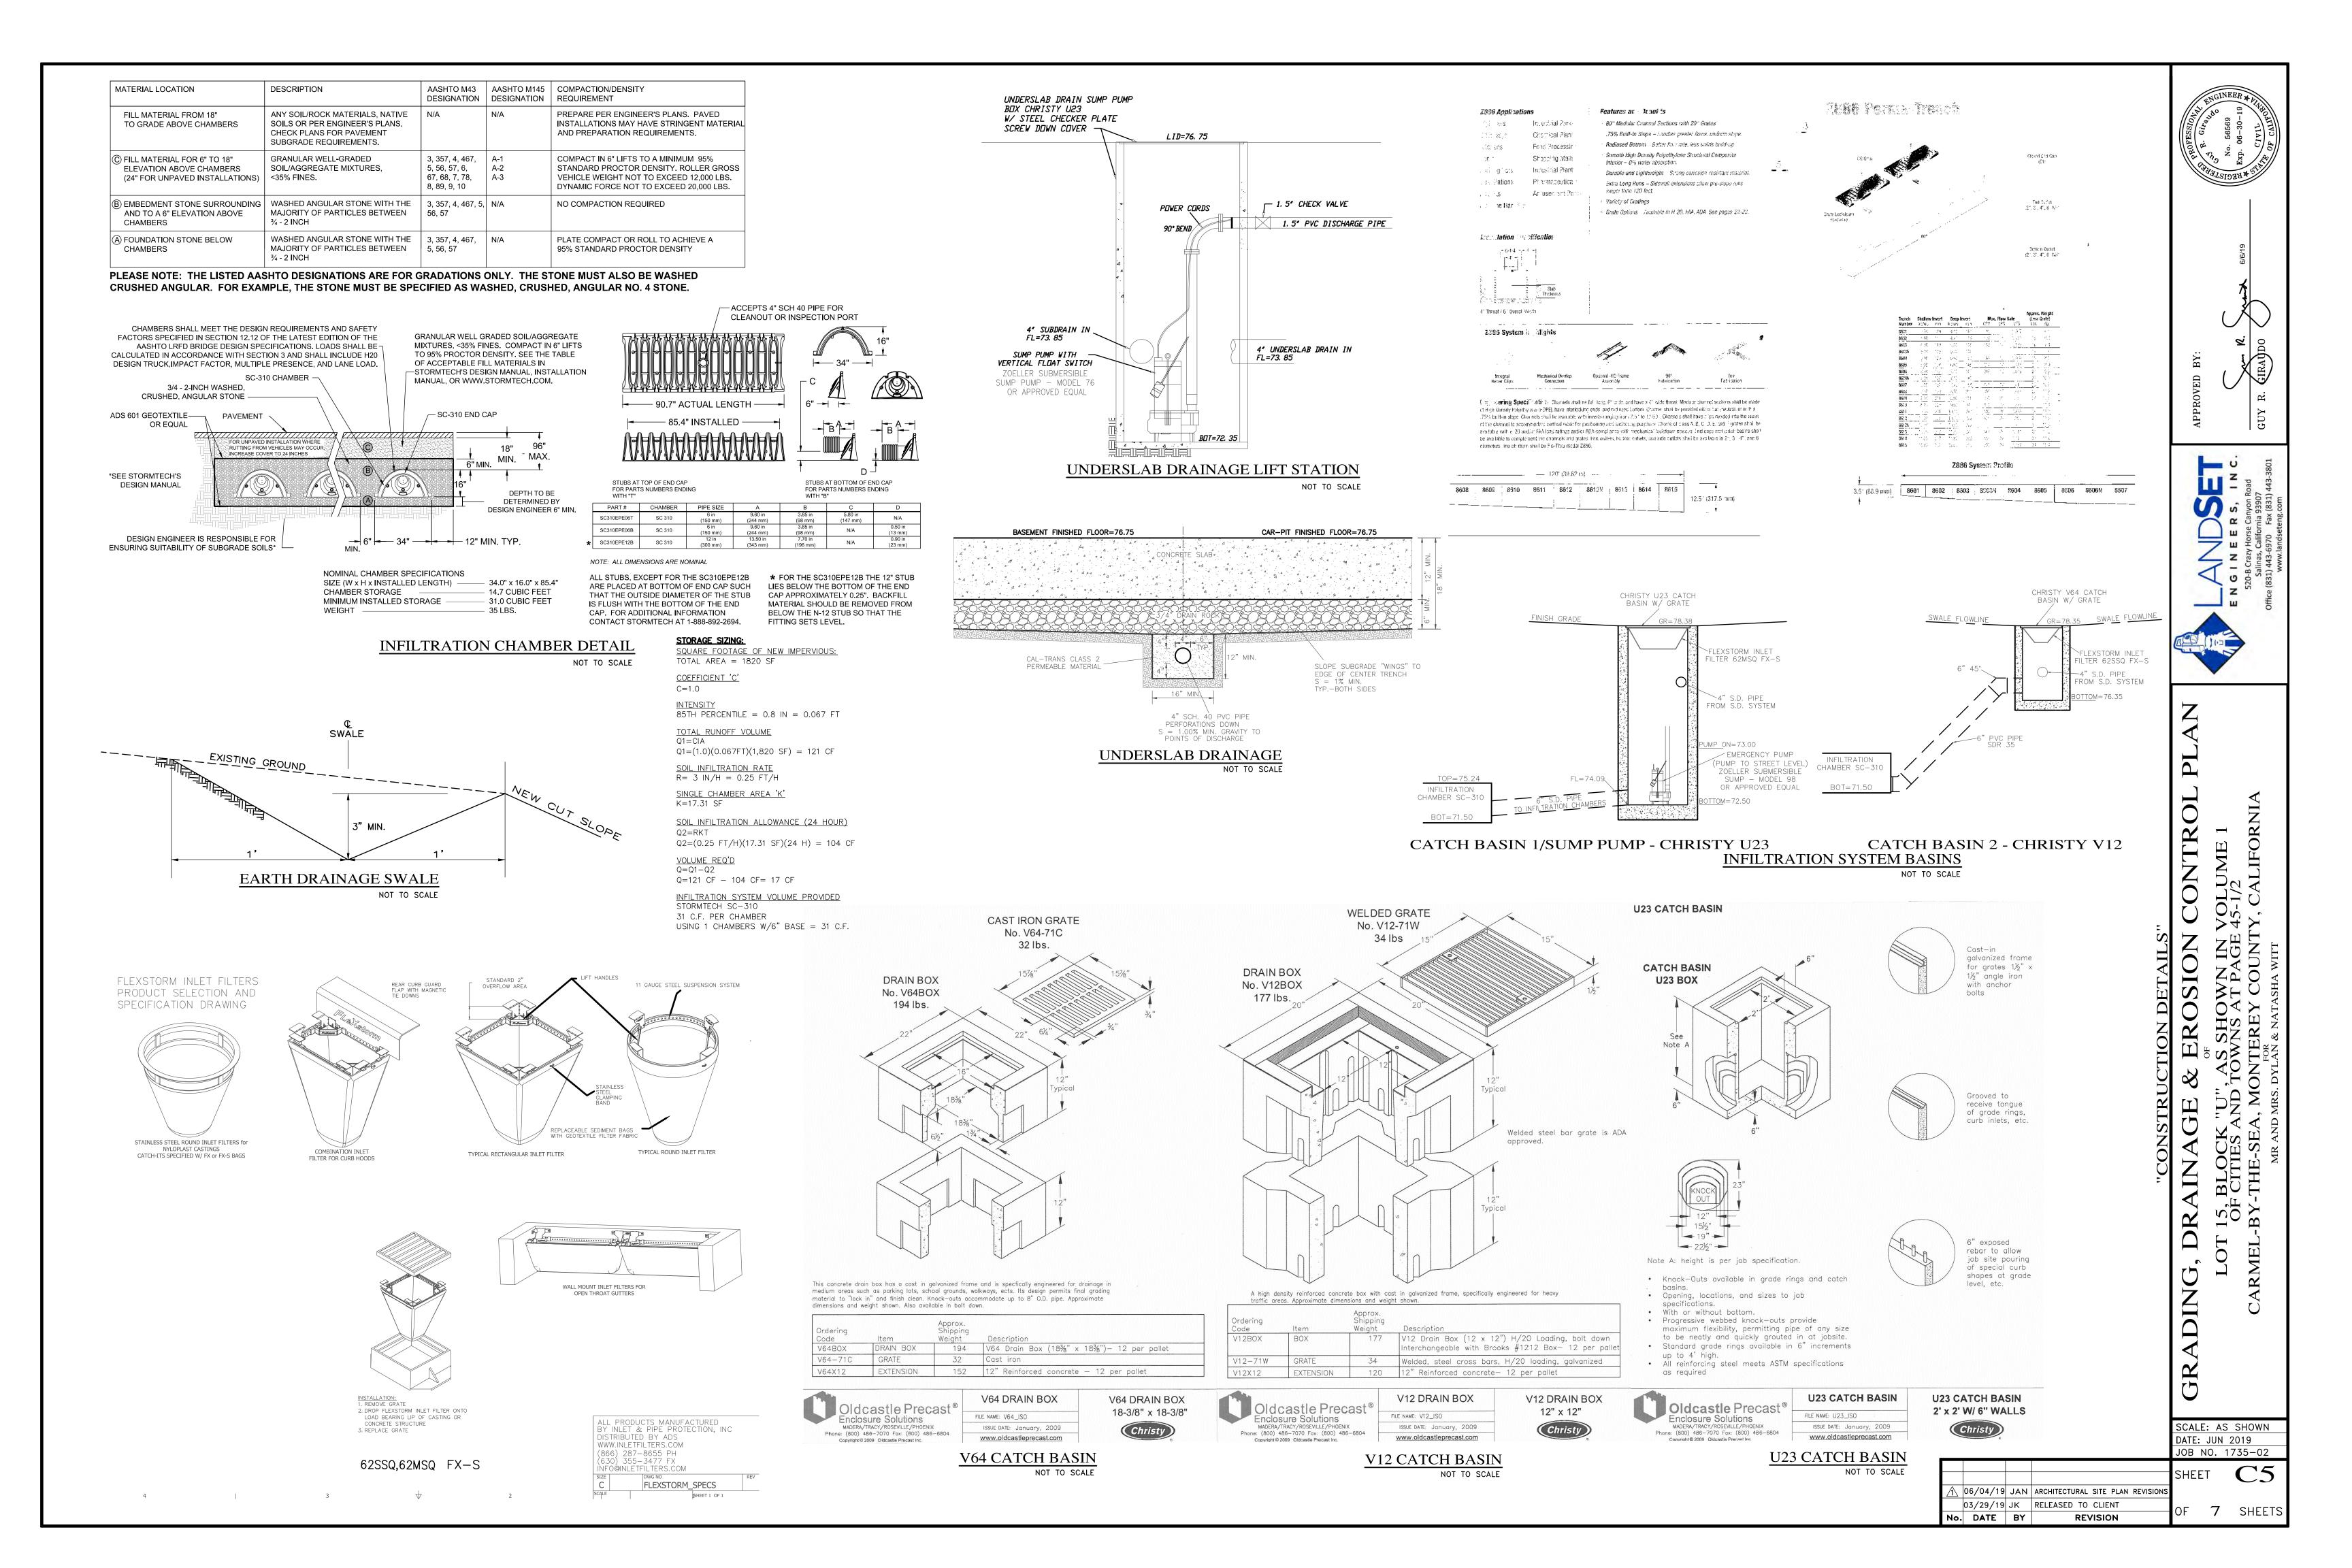

RADE MIN. 8" AND RE-COMPACT TO 95% R.C.

TYPICAL PAVERS DRIVEWAY SECTION

---- --- MAJOR CONTOUR LINE (5' INTERVAL) ---- MINOR CONTOUR LINE (1' INTERVAL) ---- RETAINING WALL - TYPE AS SHOWN --- STM --- -- -- STORM DRAIN LINE ----- SUBD----- SUBD----- SUB DRAIN LINE TREE TO BE REMOVED

ROOF DOWNSPOUT WITH SPLASHBLOCK MAIN FLOOR HOUSE FOOTPRINT

ASPHALT PAVEMENT SURFACE

SCALE: AS SHOWN DATE: JUN 2019 IOB NO. 1735-02

06/04/19 JAN ARCHITECTURAL SITE PLAN REVISION 03/29/19 JK | RELEASED TO CLIENT OF 7 SHEETS DATE BY REVISION





**SECTION A-A** SCALE: 1:5 H&V



SECTION B-B
SCALE: 1:5 H&V

EROSION CONTRO GRADING, DRAINAGE

SCALE: AS SHOWN
DATE: JUN 2019
JOB NO. 1735-02

SHEET C4 \ 06/04/19 JAN ARCHITECTURAL SITE PLAN REVISIONS 03/29/19 JK RELEASED TO CLIENT OF 7 SHEETS No. DATE BY REVISION





# **EROSION & SEDIMENT CONTROL NOTES:**

- 1) ALL EROSION CONTROL MEASURES SHALL CONFORM WITH THE COUNTY OF MONTEREY EROSION CONTROL ORDINANCE.
- 2) ALL SLOPES SHALL BE PROTECTED WITH STRAW MULCH OR SIMILAR MEASURES TO PROTECT AGAINST EROSION UNTIL SUCH SLOPES ARE PERMANENTLY STABILIZED.
- 3) RUNOFF SHALL BE DETAINED OR FILTERED BY BERMS, VEGETATED FILTER STRIPS, AND/OR
- CATCH BASINS TO PREVENT THE ESCAPE OF SEDIMENT FROM THE SITE. 4) EROSION AND SEDIMENT CONTROL MEASURES SHALL BE IN PLACE AT THE END OF EACH DAY'S
- WORK. ACCESS ROADS SHALL BE CLEANED DAILY (IF NECESSARY) AND PRIOR TO ANY RAIN EVENT. 5) ALL ROADS AND DRIVEWAYS SHALL HAVE DRAINAGE FACILITIES SUFFICIENT TO PREVENT EROSION
- ON OR ADJACENT TO THE ROADWAY OR ON THE DOWNHILL PROPERTIES.
- 6) CONTRACTOR SHALL PROVIDE WATERI