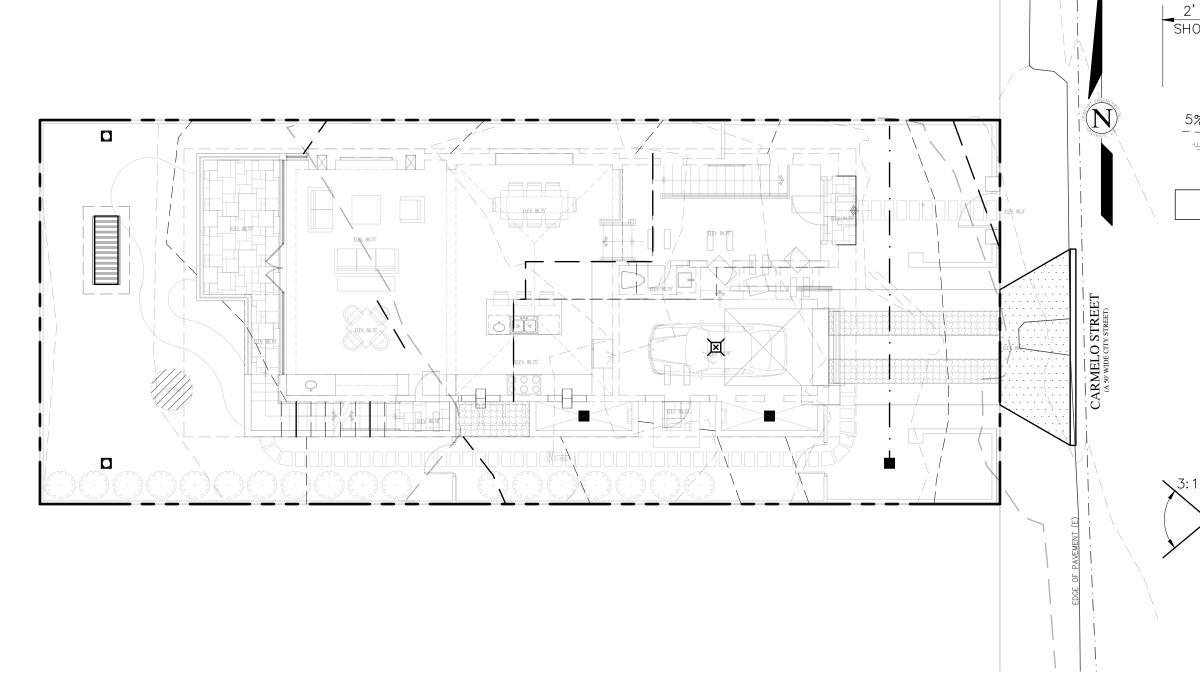

# Carmelo 2 NW of 9th Street Carmel by the Sea, California, CA 93921

**GENERAL NOTES** PROJECT DATA PROJECT TEAM SHEET INDEX CONTRACTOR LICENSE: THE CONTRACTOR(S) PERFORMING THE WORK DESCRIBED BY THESE PLANS AND SPECIFICATIONS SHALL BE PROPERLY AND CURRENTLY LICENSED DURING THE EXECUTION OF THE PROJECT AND SHALL NOT PERFORM WORK OUTSIDE THE LEGAL SCOPE OF ANY LICENSE. ARCHITECTURAL OWNER-DYLAN & NATASHA WITT <u>SCOPE:</u> THE CONTRACTOR SHALL PROVIDE AND PAY FOR ALL LABOR, MATERIALS, TOOLS, EQUIPMENT AND MACHINERY, TRANSPORTATION, WATER, HEAT, ELECTRICAL, TELEPHONE, AND ANY OTHER RELATED ITEMS NECESSARY FOR THE PROPER EXECUTION AND TIMELY COMPLETION OF THE WORK. COVER SHEET CONSTRUCTION OF A NEW SINGLE FAMILY DWELLING MITH BASEMENT & ATTACHED GARAGE, CONSIST OF: 348 S.F. BASEMENT, 320 S.F. LOWER FLOOR and 1,322 S.F. MAIN FLOOR. PROJECT DESCRIPTION: EXISTING SITE & TOPOGRAPHIC MAP QUALITY CONTROL: IT IS THE EXPRESS INTENTION OF THESE PLANS AND SPECIFICATIONS TO REQUIRE A HIGH STANDARD OF MORK. IF, IN THE OPINION OF THE CONTRACTOR, ANY PORTION OF THE DOCUMENTATION HERRIN IS INCONSISTENT WITH THIS, THE OWNER AND THE ARCHITECT SHALL BE NOTIFIED PRIOR TO EXECUTING THE WORK AND ALLOWED REVISION TIME IF FELT NECESSARY. 2 A-1.2 DEMOLITION PLAN ERIC MILLER ARCHITECTS, INC. 157 GRAND AVE. SUITE 106 PACIFIC GROVE, CA 93950 PH: 831-372-0410 ARCHITECT: 4.000.0 S.F TOPOGRAPHIC SURVEY ANNOTATED BY THE CITY FORESTER ZONING: <u>MARRANTY:</u> THE CONTRACTOR WARRANTS TO THE OWNER THAT ALL MATERIALS AND EQUIPMENT FURNISHED UNDER THIS CONTRACT WILL BE NEW UNLESS OTHERWISE SPECIFIED, AND THAT ALL MORK WILL BE OF GOOD QUALITY, FREE FROM FAULTS AND DEFECTS, AND IN CONFORMANCE WITH THE CONTRACT DRAWINGS AND SPECIFICATIONS. ഗ A.P.N.: -- 010-269-005-000 CONTACT: LUYEN VU BASEMENT PLAN TYPE OF CONSTRUCTION: --- ( V-B ) **ARCHITECT** MAIN FLOOR PLAN LANDSET ENGINEERING 520-B CRAZY HORSE CANYON ROAD SALINAS, CA 93407 PH: 831-443-69170 CONTACT: GUY GIRAUDO SURVEYOR: ROOF PLAN <u>PERMITS:</u> UNLESS OTHERWISE INSTRUCTED, THE OWNER SHALL PAY ALL PERMIT FEES INCLUDING UTILITIES. THE CONTRACTOR SHALL SECURE THE BUILDING PERMIT AND ANY OTHER PERMITS PRIOR TO STARTING THE WORK AND SETBACK A-2.3 BASEMENT/LOWER & MAIN FLOOR OVERLAP COMPLY WITH ALL INSPECTION REQUIREMENTS THROUGH FINAL SIGN-OFF LEGAL/NOTICES/CODE COMPLIANCE: THE CONTRACTOR SHALL GIVE ALL NOTICES AND COMPLY WITH ALL LAWS, ORDINANCES, BUILDING CODES, RULES, REGULATIONS AND OTHER LAWFUL ORDERS OF ANY PUBLIC AUTHORITY BEARING ON THE PEFFORMANCE OF THE WORK. THE CONTRACTOR SHALL PROMPT NOTIFY THE ARCHITECT IN WRITING IF THE DRAWINGS AND/OR SPECIFICATIONS ARE AT VARIANCE WITH ANY SUCH REQUIREMENTS. (2016 C.B.C.) FRONT --- 15' MAX. EXTERIOR FLEVATIONS EXTERIOR ELEVATIONS A-3.1 BUILDING SECTION 'A' - 'A' CIVIL: LANDSET ENGINEERING 520-B CRAZY HORSE CANYON ROAD SALINAS, CA 93907 PH: 831-443-6910 CONTACT: GUY GIRAUDO A-3.3 BUILDING SECTION 'B' - 'B BUILDING SECTION 'B' - 'C' A-3.4 CONSTRUCTION RESPONSIBILITY. THE CONTRACTOR SHALL BE SOLELY RESPONSIBLE FOR ALL CONSTRUCTION MEANS, METHODS, TECHNIQUES, SEQUENCES AND PROCEDURES SELECTED TO EXECUTE THE WORK. THE CONTRACTOR SHALL COORDINATE ALL PORTIONS OF WORK WITHIN THE SCOPE OF THE CONTRACT. BUILDING HEIGHT \_\_\_ ONE STORY PLATE HT. - 12' A-4.1 DOOR SCHEDULE MAX ROOF HT. - 24.01 MILLER BFS LANDSCAPE ARCHITECTS 425 PACIFIC STREET #20I MONTEREY, CALIFORNIA 93940 4.000 S.F. LANDSCAPE MATERIAL SAMPLES 3D COLOR RENDERING INSURANCE: LIABILITY INSURANCE SHALL BE MAINTAINED BY THE CONTRACTOR TO PROTECT AGAINST ALL CLAIMS UNDER WORKMAN'S COMPENSATION ACTS, DAMAGES DUE TO BODILY INJURY INCLUDING DEATH, AND FOR ANY PROPERTY DAMAGES ARISING OUT OF OR RESULTING FROM THE CONTRACTOR'S OPERATIONS UNDER THE CONTRACT THIS INSURANCE SHALL BE FOR LIABILITY LIMITS SATISFACTORY TO THE OWNER. THE OWNER HAS THE RIGHT TO REQUIRED CONTRACTUAL LIABILITY INSURANCE APPLICABLE TO THE CONTRACTOR'S OBLIGATIONS. CERTIFICATES OF SUCH INSURANCE SHALL BE FILED WITH THE OWNER PRIOR TO THE COMMENCEMENT OF WORK. BASE FLOOR AREA ALLOWED A-7.3 STREET ELEVATION 1,800 S.F. 1,322 S.F. MAIN FLOOR AREA CIVIL ERIC 320 S.F. LOWER FLOOR AREA ARBORIST: 398 S.F. **BASEMENT FLOOR AREA** 10. INDEMNIFICATION: THE CONTRACTOR WHO AGREES TO PERFORM THIS WORK ALSO AGREES TO INDEMNIFY AND HOLD COVER SHEET HARMLESS THE OWNER AND THE ARCHITECT FROM AND AGAINST ALL CLAIMS/ DAMAGES/LOSSES/AND EXPENSES, INCLUDING ATTORNEY'S FEES AND LITIGATION COSTS, ARISING OUT OF OR RESULTING FROM THE PERFORMANCE OF TOPOGRAPHIC MAP / EXISTING CONDITIONS TOTAL 2.040 S.F. GRADING & DRAINAGE PLAN GRADING SECTIONS CLEANING UP: THE CONTRACTOR SHALL KEEP THE PREMISES AND SITE FREE FROM ACCUMULATION OF WASTE MATERIALS DURING CONSTRUCTION BY PERIODIC CLEAN UP AND OFF-SITE DEBRIS REMOVAL. FINAL CLEANUP AND DEBRIS DISPOSITION SHALL BE TO THE SATISFACTION OF THE OWNER. CONSTRUCTION DETAILS F.A.R. FLOOR AREA CALCULATIONS EROSION CONTROL PLAN BASEMENT = 398 S.F. CONSTRUCTION MANAGEMENT PLAN 12. EXISTING CONDITION: CONTRACTOR SHALL VISIT THE SITE AND VERIFY ALL EXISTING CONDITIONS PRIOR TO ANY WORK AND NOTIFY THE ARCHITECT OF ANY DISCREPANCIES BETWEEN THESE DRAWINGS CONDITION AND EXISTING AFFECTING THE WORK OR NATURE OF SPECIFIED MATERIALS AND/OR SCOPE OF DESIGN. - 100 S.F. (BASEMENT BONUS) = 298 S.F. 298 S.F. / 2 = 149 SF. (BASEMENT COUNTED AS HAIFT 13. <u>CONSTRUCTION NOTES:</u> ALL NOTES, DIMENSIONS, ETC. INDICATE NEW MATERIALS OR CONSTRUCTION UNLESS OTHERWISE NOTED. LANDSCAPE: 14. <u>BUILDING CODES</u>: THIS PROJECT SHALL COMPLY WITH THE TITLE 24 AND 2016 CALIFORNIA RESIDENTIAL CODE (CRC), CALIFORNIA BUILDING CODE (CBC), CALIFORNIA MECHANICAL CODE (CMC), CALIFORNIA PLUMBING CODE (CPC), CALIFORNIA ELECTRICAL CODE (CBC), CALIFORNIA ELECTRICAL CODE (CBC), CALIFORNIA ELECTRICAL CODE (CBC), CALIFORNIA ENERGY CODE (CRC), CALIFORNIA FIRE CODE (CFC), CALIFORNIA GREEN BUILDING CODE (CGBC) AND CALIFORNIA TITLE -24 ENERGY CODE. 1,800 SF. - 149 SF. = 1,651 S.F. — MAIN FLOOR (MAX. FAR.) PROPOSED PLANTING PLAN PROPOSED PLANTING IMAGES 398 S.F. + 1,651 SF. = 2,049 SF. L-2.0 PROPOSED LIGHTING PLAN PROJECT MAX. ALLOWABLE FLOOR AREA 5100000 of 4th Stree 10-500, CA 164-005-00 **OWNERSHIP NOTES** LOCATION MAP VICINITY MAP SITE COVERAGE ALLOWED 556.0 S.F OWNERSHIP AND USE OF THESE DRAWINGS AND SPECIFICATIONS: I. TITLE AND ALL "COPYRIGHT" PRIVILEGES TO THESE DRAWINGS AND SPECIFICATIONS IS CLAIMED BY THE ARCHITECT, ERIC MILLER HEREINAFTER REFERRED TO AS "THE ARCHITECT" WITHOUT PREJUDICE. VISUAL CONTACT WITH THESE SUBJECT DRAWINGS AND SPECIFICATIONS SHALL CONSTITUTE PRIMA FACIE EVIDENCE OF THE ACCEPTANCE OF THESE OWNERSHIP RIGHTS AND THE FOLLOWING RELATED. PROPOSED IMPERVIOUS COVERAGE 700 Si. 200 Si. 200 Si. 200 Si. 200 Si. 200 Si. 20.0 S.F. MONTEREY BAY 64 S.F PREPARED AND THE ARCHITECT HEREBY STATES THAT THEY ARE NOT INTENDED FOR NOR SUITABLY ENGINEERED FOR ANY OTHER SITE REPRODUCTION OF THESE DOCUMENTS IF THEREFORE EXPRESSLY LIMITED TO THIS INTENDED USE. 3. THE ARCHITECT DISCLAIMS ALL RESPONSIBILITY IF THESE DRAWINGS AND SPECIFICATIONS ARE USED, IN WHOLE OR IN PART, WITHOUT PRIOR WRITTEN PERMISSION, WHETHER OR NOT MODIFIED BY OTHERS FOR ANOTHER SITE 4. IN THE EVENT OF UNAUTHORIZED USE BY ANY THIRD PARTY OF THESE DRAWINGS AND SPECIFICATIONS THE CLIENT FOR WHICH THIS WORK WAS ORIGINALLY PREPARED HEREBY AGREES TO HOLD HARVLESS, INDEMNIFY AND DEFEND THE ARCHITECT, ERIC MILLER, HIS 5TAFF/ EMPLOYTES FROM ANY CLAIMS ARSINIS FROM SUCH UNAUTHORIZED USE. 110.0 S.F. TOTAL IMPERVIOUS COVERAGE 278.0 S.F. DATE: 6/5/19 TRFF RFMOVAL PROPOSED PERVIOUS COVERAGE SCALE:

THREE (3) TREES TO BE REMOVED: 7", 8" & 8" DIA, HOLLY TREE.

ALL EXTERIOR LIGHTING ATTACHED TO THE MAIN BUILDING OR ANY ACCESSORY BUILDING SHALL BE NO HIGHER THAN IO FEET ABOVE GROUND AND NOT EXCEED 25 WATTS (INCANDESCENT EQUIVALENT) IN POWER PER FIXTURE.