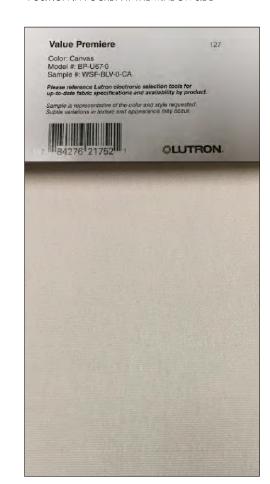

|      |                 |                  |          |                 |                            |                 |                |                         |                |                   |                           |                           |                |                                  |
|       |      |                 |                  |          |                 |                            |                 |                |                         |                |                   |                           |                           |                |                                  |

#### WINDOW SHADE FABRIC SPECIFICATIONS

#### WINDOW SHADE - TRANSLUCENT PRIVACY FABRIC

BLACKOUT - VALUE PREMIER, COLOR CANVAS POSITION IN POCKET AT THE WINDOW SIDE



#### WINDOW SHADE - SOLAR FABRIC

SOLAR - BASKET WAVE 90,10% OPEN, COLOR CHARCOAL/ CHESTNUT POSITION IN POCKET AT THE ROOM SIDE



#### WINDOW NOTES

- EGRESS WINDOWS SHALL HAVE A MINIMUM NET CLEAR OPENING OF 24" IN HEIGHT, 20 INCHES IN WIDTH, 5.7 S.F. IN AREA, AND A SILL HEIGHT NOT MORE THAN 44" A.F.F. PER CRC, SECTION R3IO.1.
- 2. PAINT GRADE WOOD WINDOWS U.O.N.
- 3. ALL GLAZING SUBJECT TO HUMAN IMPACT SHALL COMPLY WITH CRC, SECTION R308.3. ALL SAFETY GLAZING IN HAZARDOUS LOCATIONS SHALL COMPLY WITH CRC, SECTION R308.4.
- 4. ALL SLOPED GLAZING SHALL COMPLY WITH 2013 CRC, SECTION R308.6 FOR INSTALLATION AND MATERIALS.
- 5. SEE WINDOW TYPES, THIS PAGE FOR OPERABLE PORTIONS OF WINDOWS AND TO VERIFY NATURAL VENTILATION PER CRC SEC. R303.1 AND EGRESS PER CRC SEC. R310.
- 6. ALL WINDOW GLAZI