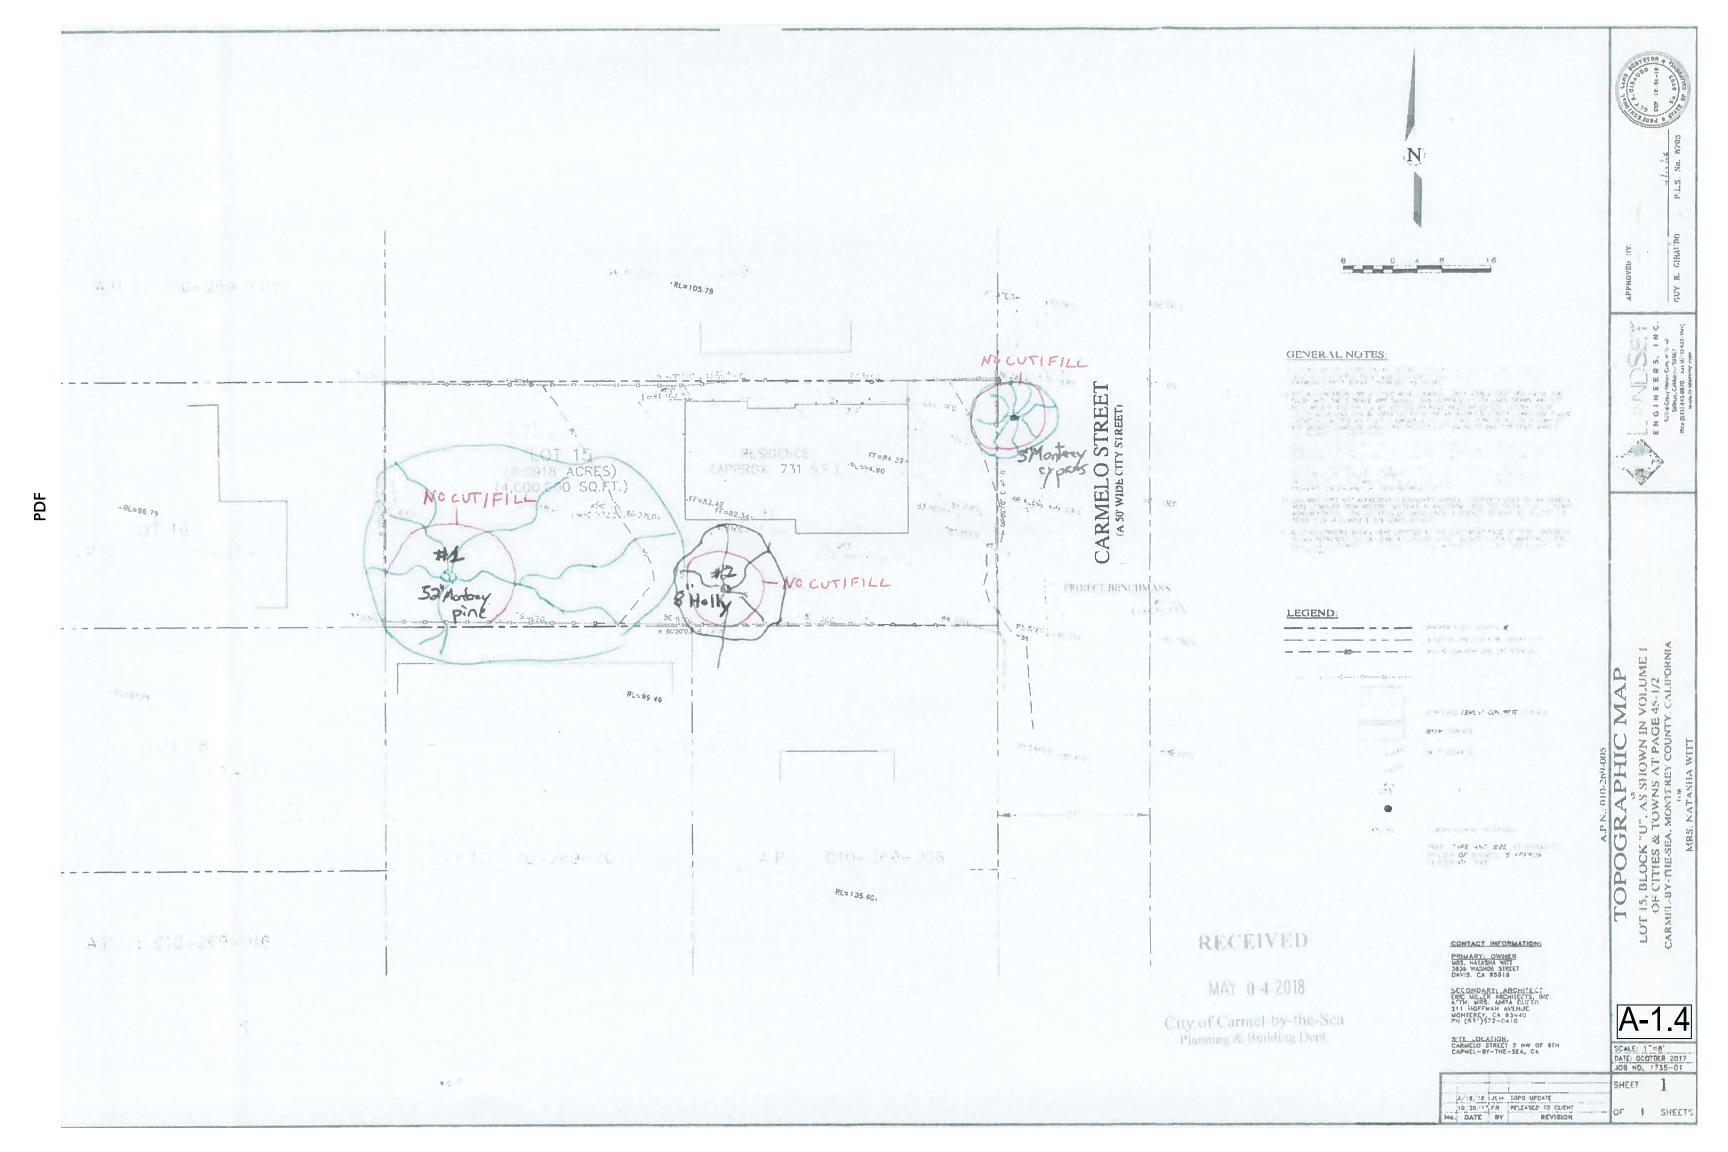

THREE (3) TREES TO BE REMOVED: 7", 8" & 8" DIA, HOLLY TREE.

ALL EXTERIOR LIGHTING ATTACHED TO THE MAIN BUILDING OR ANY ACCESSORY BUILDING SHALL BE NO HIGHER THAN IO FEET ABOVE GROUND AND NOT EXCEED 25 WATTS (INCANDESCENT EQUIVALENT) IN POWER PER FIXTURE.