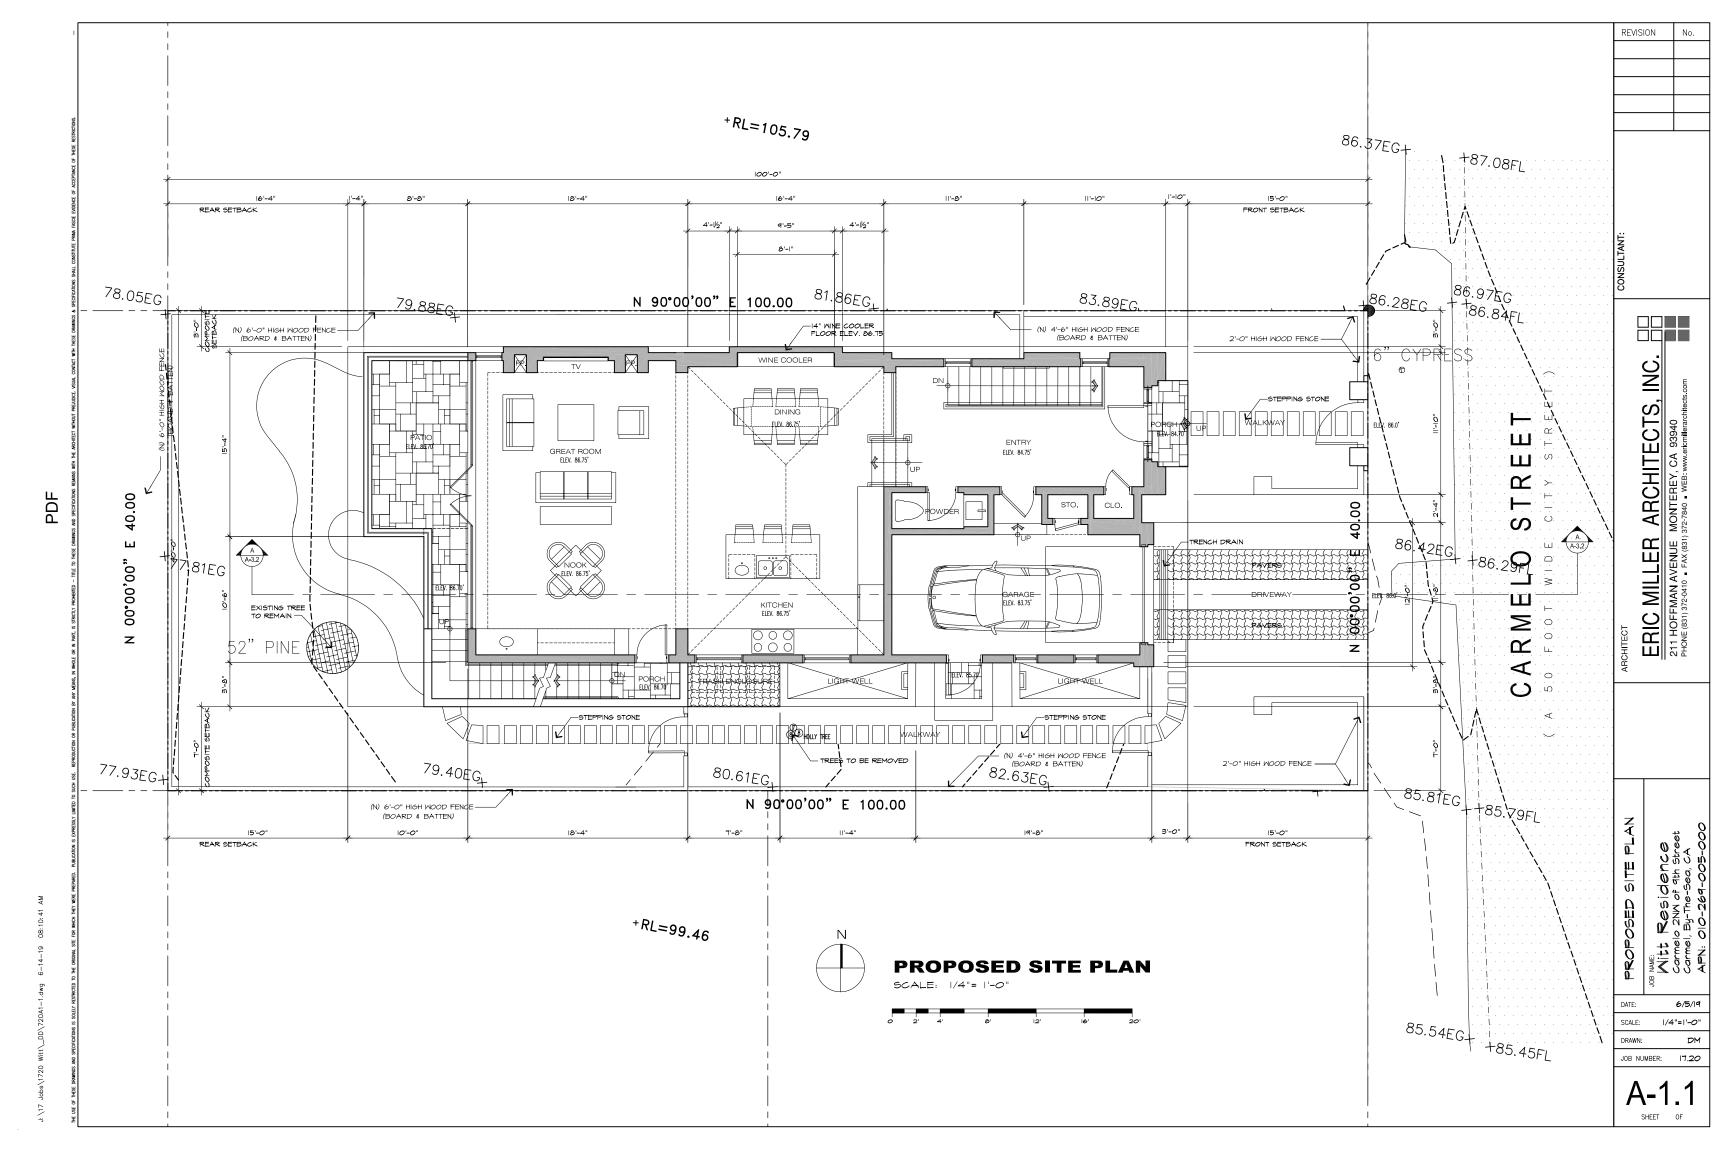

# Carmelo 2 NW of 9th Street Carmel by the Sea, California, CA 93921

**GENERAL NOTES** PROJECT DATA PROJECT TEAM SHEET INDEX CONTRACTOR LICENSE: THE CONTRACTOR(S) PERFORMING THE WORK DESCRIBED BY THESE PLANS AND SPECIFICATIONS SHALL BE PROPERLY AND CURRENTLY LICENSED DURING THE EXECUTION OF THE PROJECT AND SHALL NOT PERFORM WORK OUTSIDE THE LEGAL SCOPE OF ANY LICENSE. ARCHITECTURAL OWNER-DYLAN & NATASHA WITT <u>SCOPE:</u> THE CONTRACTOR SHALL PROVIDE AND PAY FOR ALL LABOR, MATERIALS, TOOLS, EQUIPMENT AND MACHINERY, TRANSPORTATION, WATER, HEAT, ELECTRICAL, TELEPHONE, AND ANY OTHER RELATED ITEMS NECESSARY FOR THE PROPER EXECUTION AND TIMELY COMPLETION OF THE WORK. COVER SHEET CONSTRUCTION OF A NEW SINGLE FAMILY DWELLING MITH BASEMENT & ATTACHED GARAGE, CONSIST OF: 348 S.F. BASEMENT, 320 S.F. LOWER FLOOR and 1,322 S.F. MAIN FLOOR. PROJECT DESCRIPTION: EXISTING SITE & TOPOGRAPHIC MAP QUALITY CONTROL: IT IS THE EXPRESS INTENTION OF THESE PLANS AND SPECIFICATIONS TO REQUIRE A HIGH STANDARD OF MORK. IF, IN THE OPINION OF THE CONTRACTOR, ANY PORTION OF THE DOCUMENTATION HERRIN IS INCONSISTENT WITH THIS, THE OWNER AND THE ARCHITECT SHALL BE NOTIFIED PRIOR TO EXECUTING THE WORK AND ALLOWED REVISION TIME IF FELT NECESSARY. 2 A-1.2 DEMOLITION PLAN ERIC MILLER ARCHITECTS, INC. 157 GRAND AVE. SUITE 106 PACIFIC GROVE, CA 93950 PH: 831-372-0410 ARCHITECT: 4.000.0 S.F TOPOGRAPHIC SURVEY ANNOTATED BY THE CITY FORESTER ZONING: <u>MARRANTY:</u> THE CONTRACTOR WARRANTS TO THE OWNER THAT ALL MATERIALS AND EQUIPMENT FURNISHED UNDER THIS CONTRACT WILL BE NEW UNLESS OTHERWISE SPECIFIED, AND THAT ALL MORK WILL BE OF GOOD QUALITY, FREE FROM FAULTS AND DEFECTS, AND IN CONFORMANCE WITH THE CONTRACT DRAWINGS AND SPECIFICATIONS. ഗ A.P.N.: -- 010-269-005-000 CONTACT: LUYEN VU BASEMENT PLAN TYPE OF CONSTRUCTION: --- ( V-B ) **ARCHITECT** MAIN FLOOR PLAN LANDSET ENGINEERING 520-B CRAZY HORSE CANYON ROAD SALINAS, CA 93407 PH: 831-443-69170 CONTACT: GUY GIRAUDO SURVEYOR: ROOF PLAN <u>PERMITS:</u> UNLESS OTHERWISE INSTRUCTED, THE OWNER SHALL PAY ALL PERMIT FEES INCLUDING UTILITIES. THE CONTRACTOR SHALL SECURE THE BUILDING PERMIT AND ANY OTHER PERMITS PRIOR TO STARTING THE WORK AND SETBACK A-2.3 BASEMENT/LOWER & MAIN FLOOR OVERLAP COMPLY WITH ALL INSPECTION REQUIREMENTS THROUGH FINAL SIGN-OFF LEGAL/NOTICES/CODE COMPLIANCE: THE CONTRACTOR SHALL GIVE ALL NOTICES AND COMPLY WITH ALL LAWS, ORDINANCES, BUILDING CODES, RULES, REGULATIONS AND OTHER LAWFUL ORDERS OF ANY PUBLIC AUTHORITY BEARING ON THE PEFFORMANCE OF THE WORK. THE CONTRACTOR SHALL PROMPT NOTIFY THE ARCHITECT IN WRITING IF THE DRAWINGS AND/OR SPECIFICATIONS ARE AT VARIANCE WITH ANY SUCH REQUIREMENTS. (2016 C.B.C.) FRONT --- 15' MAX. EXTERIOR FLEVATIONS EXTERIOR ELEVATIONS A-3.1 BUILDING SECTION 'A' - 'A' CIVIL: LANDSET ENGINEERING 520-B CRAZY HORSE CANYON ROAD SALINAS, CA 93907 PH: 831-443-6910 CONTACT: GUY GIRAUDO A-3.3 BUILDING SECTION 'B' - 'B BUILDING SECTION 'B' - 'C' A-3.4 CONSTRUCTION RESPONSIBILITY. THE CONTRACTOR SHALL BE SOLELY RESPONSIBLE FOR ALL CONSTRUCTION MEANS, METHODS, TECHNIQUES, SEQUENCES AND PROCEDURES SELECTED TO EXECUTE THE WORK. THE CONTRACTOR SHALL COORDINATE ALL PORTIONS OF WORK WITHIN THE SCOPE OF THE CONTRACT. BUILDING HEIGHT \_\_\_ ONE STORY PLATE HT. - 12' A-4.1 DOOR SCHEDULE MAX ROOF HT. - 24.01 MILLER BFS LANDSCAPE ARCHITECTS 425 PACIFIC STREET #20I MONTEREY, CALIFORNIA 93940 4.000 S.F. LANDSCAPE MATERIAL SAMPLES 3D COLOR RENDERING INSURANCE: LIABILITY INSURANCE SHALL BE MAINTAINED BY THE CONTRACTOR TO PROTECT AGAINST ALL CLAIMS UNDER WORKMAN'S COMPENSATION ACTS, DAMAGES DUE TO BODILY INJURY INCLUDING DEATH, AND FOR ANY PROPERTY DAMAGES ARISING OUT OF OR RESULTING FROM THE CONTRACTOR'S OPERATIONS UNDER THE CONTRACT THIS INSURANCE SHALL BE FOR LIABILITY LIMITS SATISFACTORY TO THE OWNER. THE OWNER HAS THE RIGHT TO REQUIRED CONTRACTUAL LIABILITY INSURANCE APPLICABLE TO THE CONTRACTOR'S OBLIGATIONS. CERTIFICATES OF SUCH INSURANCE SHALL BE FILED WITH THE OWNER PRIOR TO THE COMMENCEMENT OF WORK. BASE FLOOR AREA ALLOWED A-7.3 STREET ELEVATION 1,800 S.F. 1,322 S.F. MAIN FLOOR AREA CIVIL ERIC 320 S.F. LOWER FLOOR AREA ARBORIST: 398 S.F. **BASEMENT FLOOR AREA** 10. INDEMNIFICATION: THE CONTRACTOR WHO AGREES TO PERFORM THIS WORK ALSO AGREES TO INDEMNIFY AND HOLD COVER SHEET HARMLESS THE OWNER AND THE ARCHITECT FROM AND AGAINST ALL CLAIMS/ DAMAGES/LOSSES/AND EXPENSES, INCLUDING ATTORNEY'S FEES AND LITIGATION COSTS, ARISING OUT OF OR RESULTING FROM THE PERFORMANCE OF TOPOGRAPHIC MAP / EXISTING CONDITIONS TOTAL 2.040 S.F. GRADING & DRAINAGE PLAN GRADING SECTIONS CLEANING UP: THE CONTRACTOR SHALL KEEP THE PREMISES AND SITE FREE FROM ACCUMULATION OF WASTE MATERIALS DURING CONSTRUCTION BY PERIODIC CLEAN UP AND OFF-SITE DEBRIS REMOVAL. FINAL CLEANUP AND DEBRIS DISPOSITION SHALL BE TO THE SATISFACTION OF THE OWNER. CONSTRUCTION DETAILS F.A.R. FLOOR AREA CALCULATIONS EROSION CONTROL PLAN BASEMENT = 398 S.F. CONSTRUCTION MANAGEMENT PLAN 12. EXISTING CONDITION: CONTRACTOR SHALL VISIT THE SITE AND VERIFY ALL EXISTING CONDITIONS PRIOR TO ANY WORK AND NOTIFY THE ARCHITECT OF ANY DISCREPANCIES BETWEEN THESE DRAWINGS CONDITION AND EXISTING AFFECTING THE WORK OR NATURE OF SPECIFIED MATERIALS AND/OR SCOPE OF DESIGN. - 100 S.F. (BASEMENT BONUS) = 298 S.F. 298 S.F. / 2 = 149 SF. (BASEMENT COUNTED AS HAIFT 13. <u>CONSTRUCTION NOTES:</u> ALL NOTES, DIMENSIONS, ETC. INDICATE NEW MATERIALS OR CONSTRUCTION UNLESS OTHERWISE NOTED. LANDSCAPE: 14. <u>BUILDING CODES</u>: THIS PROJECT SHALL COMPLY WITH THE TITLE 24 AND 2016 CALIFORNIA RESIDENTIAL CODE (CRC), CALIFORNIA BUILDING CODE (CBC), CALIFORNIA MECHANICAL CODE (CMC), CALIFORNIA PLUMBING CODE (CPC), CALIFORNIA ELECTRICAL CODE (CBC), CALIFORNIA ELECTRICAL CODE (CBC), CALIFORNIA ELECTRICAL CODE (CBC), CALIFORNIA ENERGY CODE (CRC), CALIFORNIA FIRE CODE (CFC), CALIFORNIA GREEN BUILDING CODE (CGBC) AND CALIFORNIA TITLE -24 ENERGY CODE. 1,800 SF. - 149 SF. = 1,651 S.F. — MAIN FLOOR (MAX. FAR.) PROPOSED PLANTING PLAN PROPOSED PLANTING IMAGES 398 S.F. + 1,651 SF. = 2,049 SF. L-2.0 PROPOSED LIGHTING PLAN PROJECT MAX. ALLOWABLE FLOOR AREA 5100000 of 4th Stree 10-500, CA 164-005-00 **OWNERSHIP NOTES** LOCATION MAP VICINITY MAP SITE COVERAGE ALLOWED 556.0 S.F OWNERSHIP AND USE OF THESE DRAWINGS AND SPECIFICATIONS: I. TITLE AND ALL "COPYRIGHT" PRIVILEGES TO THESE DRAWINGS AND SPECIFICATIONS IS CLAIMED BY THE ARCHITECT, ERIC MILLER HEREINAFTER REFERRED TO AS "THE ARCHITECT" WITHOUT PREJUDICE. VISUAL CONTACT WITH THESE SUBJECT DRAWINGS AND SPECIFICATIONS SHALL CONSTITUTE PRIMA FACIE EVIDENCE OF THE ACCEPTANCE OF THESE OWNERSHIP RIGHTS AND THE FOLLOWING RELATED. PROPOSED IMPERVIOUS COVERAGE 700 Si. 200 Si. 200 Si. 200 Si. 200 Si. 200 Si. 20.0 S.F. MONTEREY BAY 64 S.F PREPARED AND THE ARCHITECT HEREBY STATES THAT THEY ARE NOT INTENDED FOR NOR SUITABLY ENGINEERED FOR ANY OTHER SITE REPRODUCTION OF THESE DOCUMENTS IF THEREFORE EXPRESSLY LIMITED TO THIS INTENDED USE. 3. THE ARCHITECT DISCLAIMS ALL RESPONSIBILITY IF THESE DRAWINGS AND SPECIFICATIONS ARE USED, IN WHOLE OR IN PART, WITHOUT PRIOR WRITTEN PERMISSION, WHETHER OR NOT MODIFIED BY OTHERS FOR ANOTHER SITE 4. IN THE EVENT OF UNAUTHORIZED USE BY ANY THIRD PARTY OF THESE DRAWINGS AND SPECIFICATIONS THE CLIENT FOR WHICH THIS WORK WAS ORIGINALLY PREPARED HEREBY AGREES TO HOLD HARVLESS, INDEMNIFY AND DEFEND THE ARCHITECT, ERIC MILLER, HIS 5TAFF/ EMPLOYTES FROM ANY CLAIMS ARSINIS FROM SUCH UNAUTHORIZED USE. 110.0 S.F. TOTAL IMPERVIOUS COVERAGE 278.0 S.F. DATE: 6/5/19 TRFF RFMOVAL PROPOSED PERVIOUS COVERAGE SCALE: