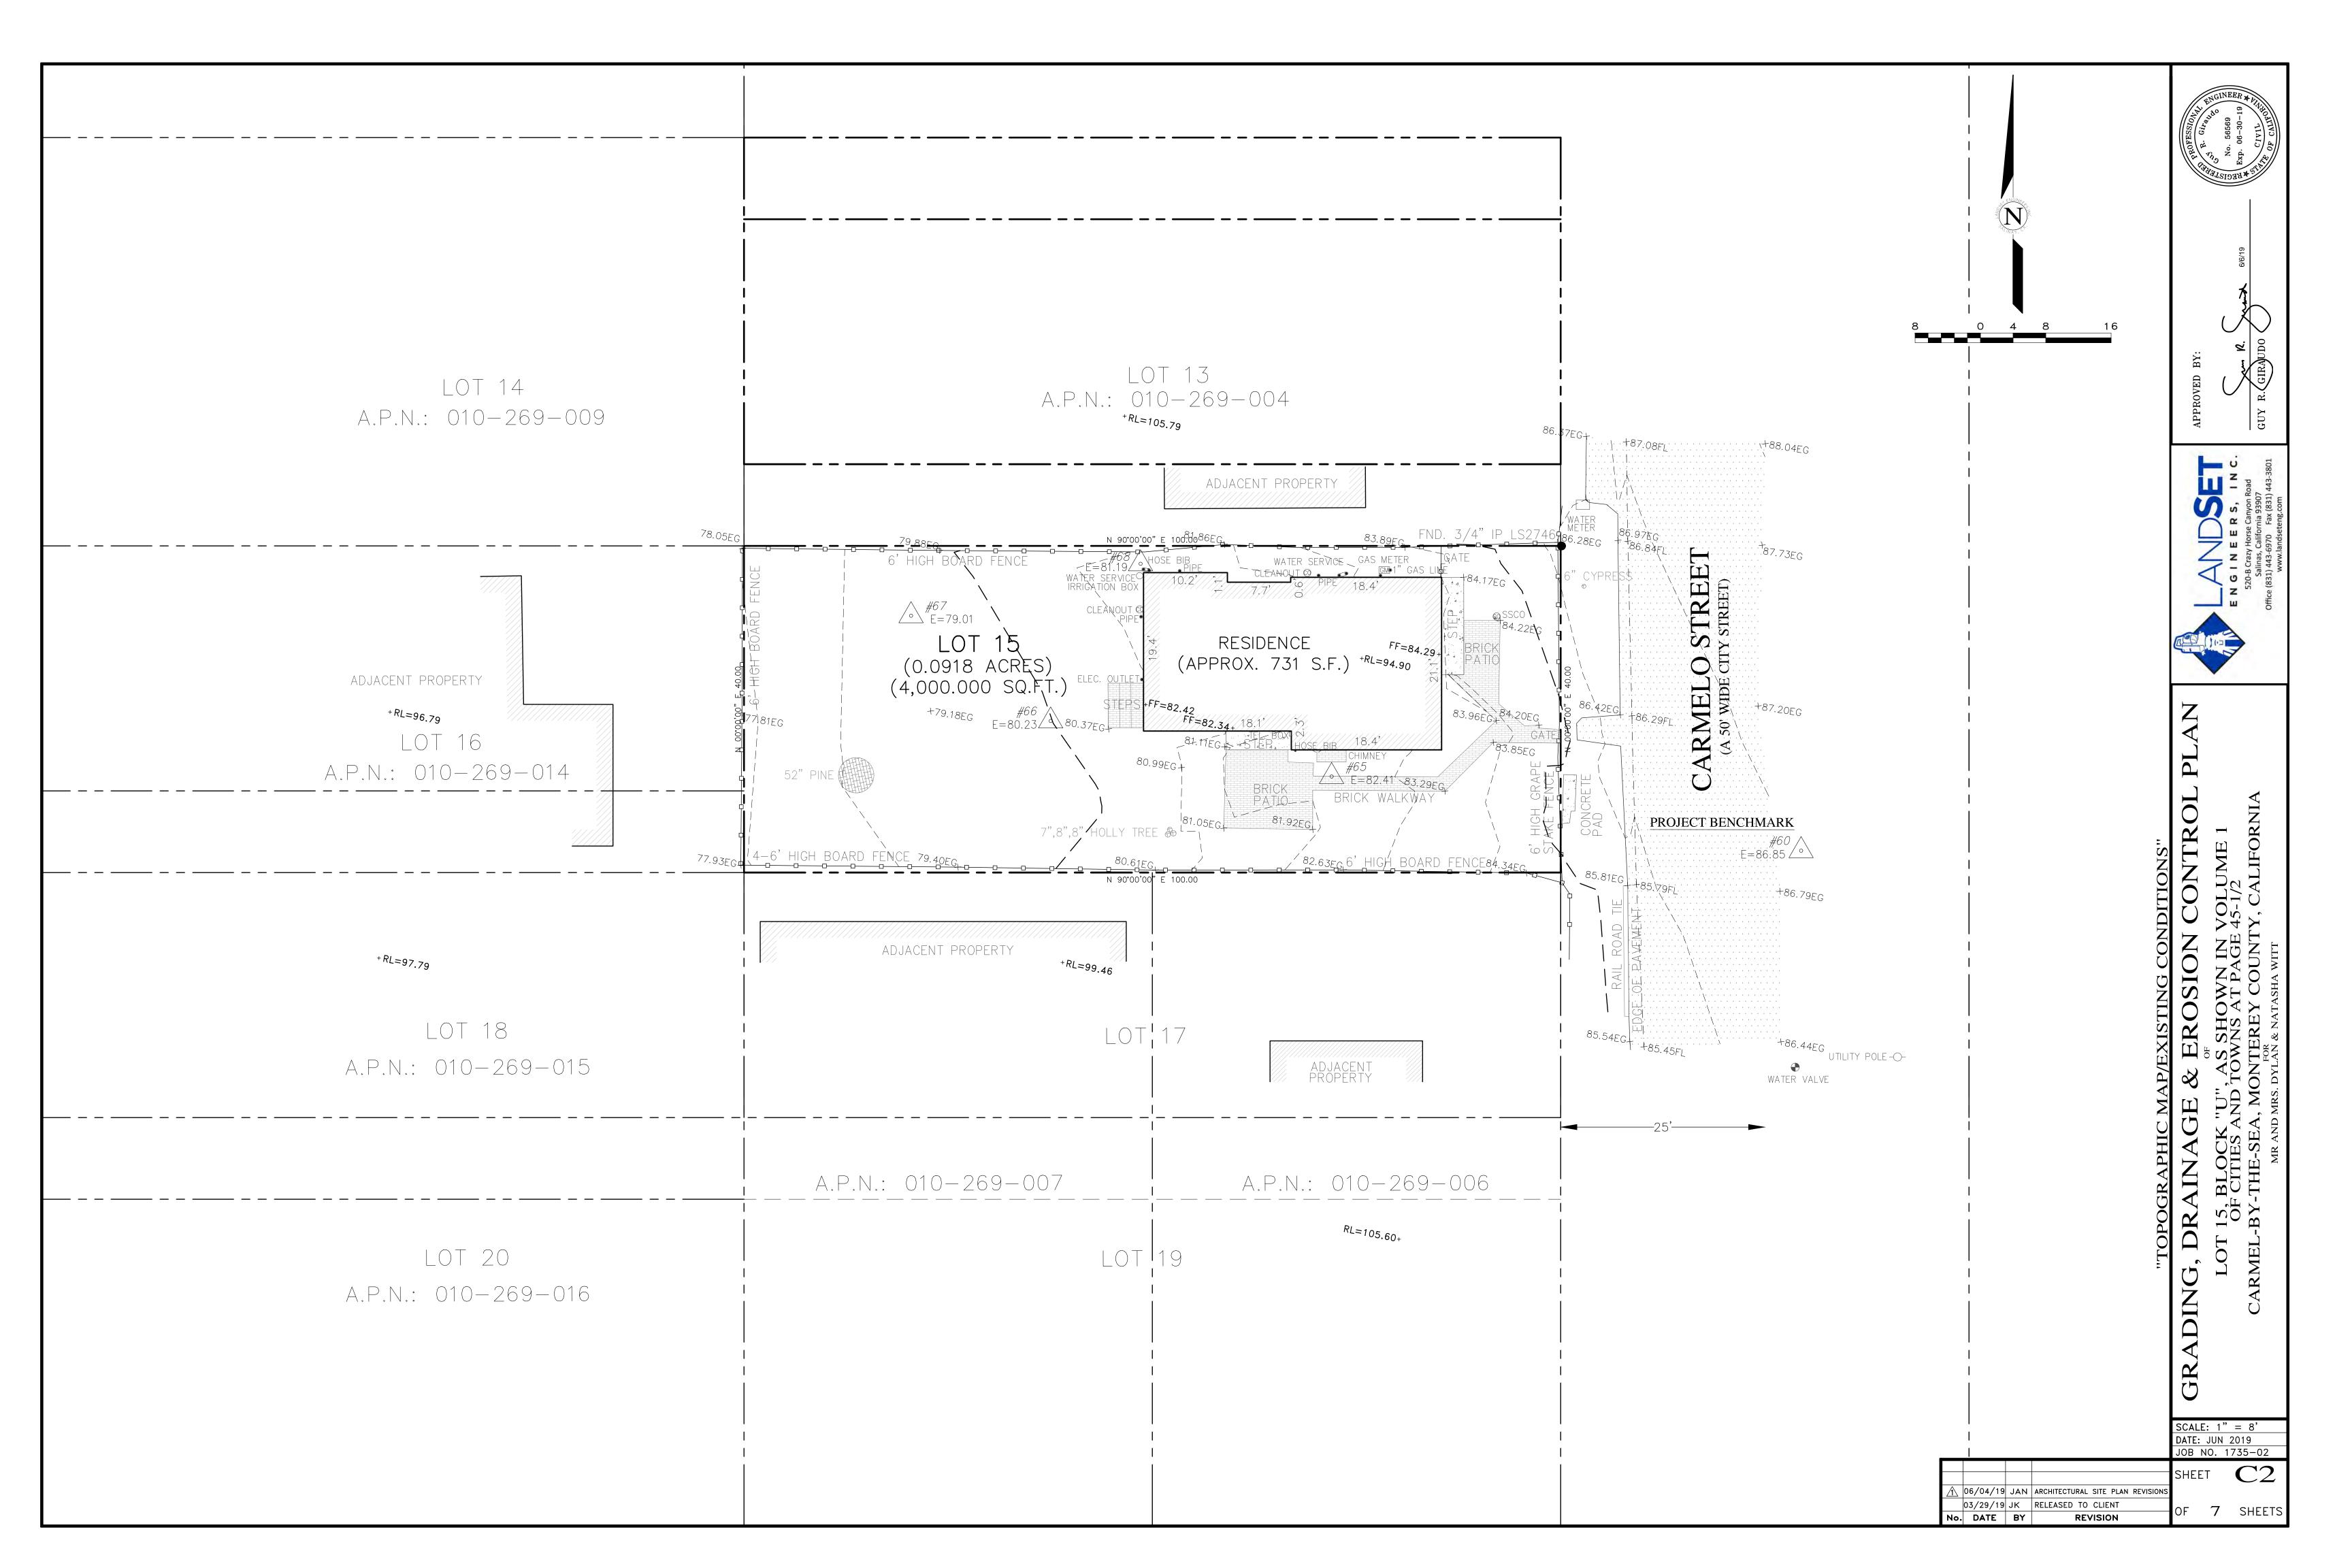

THREE (3) TREES TO BE REMOVED: 7", 8" & 8" DIA, HOLLY TREE.

ALL EXTERIOR LIGHTING ATTACHED TO THE MAIN BUILDING OR ANY ACCESSORY BUILDING SHALL BE NO HIGHER THAN IO FEET ABOVE GROUND AND NOT EXCEED 25 WATTS (INCANDESCENT EQUIVALENT) IN POWER PER FIXTURE.

# Carmelo 2 NW of 9th Street Carmel by the Sea, California, CA 93921

**GENERAL NOTES** PROJECT DATA PROJECT TEAM SHEET INDEX CONTRACTOR LICENSE: THE CONTRACTOR(S) PERFORMING THE WORK DESCRIBED BY THESE PLANS AND SPECIFICATIONS SHALL BE PROPERLY AND CURRENTLY LICENSED DURING THE EXECUTION OF THE PROJECT AND SHALL NOT PERFORM WORK OUTSIDE THE LEGAL SCOPE OF ANY LICENSE. ARCHITECTURAL OWNER-DYLAN & NATASHA WITT <u>SCOPE:</u> THE CONTRACTOR SHALL PROVIDE AND PAY FOR ALL LABOR, MATERIALS, TOOLS, EQUIPMENT AND MACHINERY, TRANSPORTATION, WATER, HEAT, ELECTRICAL, TELEPHONE, AND ANY OTHER RELATED ITEMS NECESSARY FOR THE PROPER EXECUTION AND TIMELY COMPLETION OF THE WORK. COVER SHEET CONSTRUCTION OF A NEW SINGLE FAMILY DWELLING MITH BASEMENT & ATTACHED GARAGE, CONSIST OF: 348 S.F. BASEMENT, 320 S.F. LOWER FLOOR and 1,322 S.F. MAIN FLOOR. PROJECT DESCRIPTION: EXISTING SITE & TOPOGRAPHIC MAP QUALITY CONTROL: IT IS THE EXPRESS INTENTION OF THESE PLANS AND SPECIFICATIONS TO REQUIRE A HIGH STANDARD OF MORK. IF, IN THE OPINION OF THE CONTRACTOR, ANY PORTION OF THE DOCUMENTATION HERRIN IS INCONSISTENT WITH THIS, THE OWNER AND THE ARCHITECT SHALL BE NOTIFIED PRIOR TO EXECUTING THE WORK AND ALLOWED REVISION TIME IF FELT NECESSARY. 2 A-1.2 DEMOLITION PLAN ERIC MILLER ARCHITECTS, INC. 157 GRAND AVE. SUITE 106 PACIFIC GROVE, CA 93950 PH: 831-372-0410 ARCHITECT: 4.000.0 S.F TOPOGRAPHIC SURVEY ANNOTATED BY THE CITY FORESTER ZONING: <u>MARRANTY:</u> THE CONTRACTOR WARRANTS TO THE OWNER THAT ALL MATERIALS AND EQUIPMENT FURNISHED UNDER THIS CONTRACT WILL BE NEW UNLESS OTHERWISE SPECIFIED, AND THAT ALL MORK WILL BE OF GOOD QUALITY, FREE FROM FAULTS AND DEFECTS, AND IN CONFORMANCE WITH THE CONTRACT DRAWINGS AND SPECIFICATIONS. ഗ A.P.N.: -- 010-269-005-000 CONTACT: LUYEN VU BASEMENT PLAN TYPE OF CONSTRUCTION: --- ( V-B ) **ARCHITECT** MAIN FLOOR PLAN LANDSET ENGINEERING 520-B CRAZY HORSE CANYON ROAD SALINAS, CA 93407 PH: 831-443-69170 CONTACT: GUY GIRAUDO SURVEYOR: ROOF PLAN <u>PERMITS:</u> UNLESS OTHERWISE INSTRUCTED, THE OWNER SHALL PAY ALL PERMIT FEES INCLUDING UTILITIES. THE CONTRACTOR SHALL SECURE THE BUILDING PERMIT AND ANY OTHER PERMITS PRIOR TO STARTING THE WORK AND SETBACK A-2.3 BASEMENT/LOWER & MAIN FLOOR OVERLAP COMPLY WITH ALL INSPECTION REQUIREMENTS THROUGH FINAL SIGN-OFF LEGAL/NOTICES/CODE COMPLIANCE: THE CONTRACTOR SHALL GIVE ALL NOTICES AND COMPLY WITH ALL LAWS, ORDINANCES, BUILDING CODES, RULES, REGULATIONS AND OTHER LAWFUL ORDERS OF ANY PUBLIC AUTHORITY BEARING ON THE PEFFORMANCE OF THE WORK. THE CONTRACTOR SHALL PROMPT NOTIFY THE ARCHITECT IN WRITING IF THE DRAWINGS AND/OR SPECIFICATIONS ARE AT VARIANCE WITH ANY SUCH REQUIREMENTS. (2016 C.B.C.) FRONT --- 15' MAX. EXTERIOR FLEVATIONS EXTERIOR ELEVATIONS A-3.1 BUILDING SECTION 'A' - 'A' CIVIL: LANDSET ENGINEERING 520-B CRAZY HORSE CANYON ROAD SALINAS, CA 93907 PH: 831-443-6910 CONTACT: GUY GIRAUDO A-3.3 BUILDING SECTION 'B' - 'B BUILDING SECTION 'B' - 'C' A-3.4 CONSTRUCTION RESPONSIBILITY. THE CONTRACTOR SHALL BE SOLELY RESPONSIBLE FOR ALL CONSTRUCTION MEANS, METHODS, TECHNIQUES, SEQUENCES AND PROCEDURES SELECTED TO EXECUTE THE WORK. THE CONTRACTOR SHALL COORDINATE ALL PORTIONS OF WORK WITHIN THE SCOPE OF THE CONTRACT. BUILDING HEIGHT \_\_\_ ONE STORY PLATE HT. - 12' A-4.1 DOOR SCHEDULE MAX ROOF HT. - 24.01 MILLER BFS LANDSCAPE ARCHITECTS 425 PACIFIC STREET #20I MONTEREY, CALIFORNIA 93940 4.000 S.F. LANDSCAPE MATERIAL SAMPLES 3D COLOR RENDERING INSURANCE: LIABILITY INSURANCE SHALL BE MAINTAINED BY THE CONTRACTOR TO PROTECT AGAINST ALL CLAIMS UNDER WORKMAN'S COMPENSATION ACTS, DAMAGES DUE TO BODILY INJURY INCLUDING DEATH, AND FOR ANY PROPERTY DAMAGES ARISING OUT OF OR RESULTING FROM THE CONTRACTOR'S OPERATIONS UNDER THE CONTRACT THIS INSURANCE SHALL BE FOR LIABILITY LIMITS SATISFACTORY TO THE OWNER. THE OWNER HAS THE RIGHT TO REQUIRED CONTRACTUAL LIABILITY INSURANCE APPLICABLE TO THE CONTRACTOR'S OBLIGATIONS. CERTIFICATES OF SUCH INSURANCE SHALL BE FILED WITH THE OWNER PRIOR TO THE COMMENCEMENT OF WORK. BASE FLOOR AREA ALLOWED A-7.3 STREET ELEVATION 1,800 S.F. 1,322 S.F. MAIN FLOOR AREA CIVIL ERIC 320 S.F. LOWER FLOOR AREA ARBORIST: 398 S.F. **BASEMENT FLOOR AREA** 10. INDEMNIFICATION: THE CONTRACTOR WHO AGREES TO PERFORM THIS WORK ALSO AGREES TO INDEMNIFY AND HOLD COVER SHEET HARMLESS THE OWNER AND THE ARCHITECT FROM AND AGAINST ALL CLAIMS/ DAMAGES/LOSSES/AND EXPENSES, INCLUDING ATTORNEY'S FEES AND LITIGATION COSTS, ARISING OUT OF OR RESULTING FROM THE PERFORMANCE OF TOPOGRAPHIC MAP / EXISTING CONDITIONS TOTAL 2.040 S.F. GRADING & DRAINAGE PLAN GRADING SECTIONS CLEANING UP: THE CONTRACTOR SHALL KEEP THE PREMISES AND SITE FREE FROM ACCUMULATION OF WASTE MATERIALS DURING CONSTRUCTION BY PERIODIC CLEAN UP AND OFF-SITE DEBRIS REMOVAL. FINAL CLEANUP AND DEBRIS DISPOSITION SHALL BE TO THE SATISFACTION OF THE OWNER. CONSTRUCTION DETAILS F.A.R. FLOOR AREA CALCULATIONS EROSION CONTROL PLAN BASEMENT = 398 S.F. CONSTRUCTION MANAGEMENT PLAN 12. EXISTING CONDITION: CONTRACTOR SHALL VISIT THE SITE AND VERIFY ALL EXISTING CONDITIONS PRIOR TO ANY WORK AND NOTIFY THE ARCHITECT OF ANY DISCREPANCIES BETWEEN THESE DRAWINGS CONDITION AND EXISTING AFFECTING THE WORK OR NATURE OF SPECIFIED MATERIALS AND/OR SCOPE OF DESIGN. - 100 S.F. (BASEMENT BONUS) = 298 S.F. 298 S.F. / 2 = 149 SF. (BASEMENT COUNTED AS HAIFT 13. <u>CONSTRUCTION NOTES:</u> ALL NOTES, DIMENSIONS, ETC. INDICATE NEW MATERIALS OR CONSTRUCTION UNLESS OTHERWISE NOTED. LANDSCAPE: 14. <u>BUILDING CODES</u>: THIS PROJECT SHALL COMPLY WITH THE TITLE 24 AND 2016 CALIFORNIA RESIDENTIAL CODE (CRC), CALIFORNIA BUILDING CODE (CBC), CALIFORNIA MECHANICAL CODE (CMC), CALIFORNIA PLUMBING CODE (CPC), CALIFORNIA ELECTRICAL CODE (CBC), CALIFORNIA ELECTRICAL CODE (CBC), CALIFORNIA ELECTRICAL CODE (CBC), CALIFORNIA ENERGY CODE (CRC), CALIFORNIA FIRE CODE (CFC), CALIFORNIA GREEN BUILDING CODE (CGBC) AND CALIFORNIA TITLE -24 ENERGY CODE. 1,800 SF. - 149 SF. = 1,651 S.F. — MAIN FLOOR (MAX. FAR.) PROPOSED PLANTING PLAN PROPOSED PLANTING IMAGES 398 S.F. + 1,651 SF. = 2,049 SF. L-2.0 PROPOSED LIGHTING PLAN PROJECT MAX. ALLOWABLE FLOOR AREA 5100000 of 4th Stree 10-500, CA 164-005-00 **OWNERSHIP NOTES** LOCATION MAP VICINITY MAP SITE COVERAGE ALLOWED 556.0 S.F OWNERSHIP AND USE OF THESE DRAWINGS AND SPECIFICATIONS: I. TITLE AND ALL "COPYRIGHT" PRIVILEGES TO THESE DRAWINGS AND SPECIFICATIONS IS CLAIMED BY THE ARCHITECT, ERIC MILLER HEREINAFTER REFERRED TO AS "THE ARCHITECT" WITHOUT PREJUDICE. VISUAL CONTACT WITH THESE SUBJECT DRAWINGS AND SPECIFICATIONS SHALL CONSTITUTE PRIMA FACIE EVIDENCE OF THE ACCEPTANCE OF THESE OWNERSHIP RIGHTS AND THE FOLLOWING RELATED. PROPOSED IMPERVIOUS COVERAGE 700 Si. 200 Si. 200 Si. 200 Si. 200 Si. 200 Si. 20.0 S.F. MONTEREY BAY 64 S.F PREPARED AND THE ARCHITECT HEREBY STATES THAT THEY ARE NOT INTENDED FOR NOR SUITABLY ENGINEERED FOR ANY OTHER SITE REPRODUCTION OF THESE DOCUMENTS IF THEREFORE EXPRESSLY LIMITED TO THIS INTENDED USE. 3. THE ARCHITECT DISCLAIMS ALL RESPONSIBILITY IF THESE DRAWINGS AND SPECIFICATIONS ARE USED, IN WHOLE OR IN PART, WITHOUT PRIOR WRITTEN PERMISSION, WHETHER OR NOT MODIFIED BY OTHERS FOR ANOTHER SITE 4. IN THE EVENT OF UNAUTHORIZED USE BY ANY THIRD PARTY OF THESE DRAWINGS AND SPECIFICATIONS THE CLIENT FOR WHICH THIS WORK WAS ORIGINALLY PREPARED HEREBY AGREES TO HOLD HARVLESS, INDEMNIFY AND DEFEND THE ARCHITECT, ERIC MILLER, HIS 5TAFF/ EMPLOYTES FROM ANY CLAIMS ARSINIS FROM SUCH UNAUTHORIZED USE. 110.0 S.F. TOTAL IMPERVIOUS COVERAGE 278.0 S.F. DATE: 6/5/19 TRFF RFMOVAL PROPOSED PERVIOUS COVERAGE SCALE: