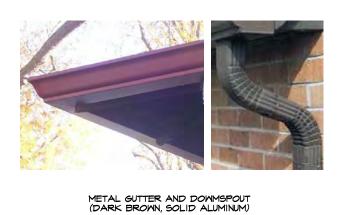

THAN 60" ABOVE STANDING SURFACE.

  d) GLAZING ADJACENT TO STAIRWAYS, LANDINGS AND RAMPS WITHIN 36" HORIZONTALLY OF A WALKING SURFACE WHEN THE GLAZING IS LESS THAN 60" ABOVE THE PLANE OF THE ADJACENT WALKING SURFACE.
- EXTERIOR WINDOWS, WINDOW WALLS, GLAZED DOORS AND GLAZED OPENINGS WITHIN EXTERIOR DOORS SHALL BE INSULATING GLASS UNITS WITH A MINIMUM OF ONE TEMPERED PANE, OR GLASS BLOCK UNITS, OR HAVE A FIRE-RESISTANCE RATING OF NOT LESS THAN 20 MINUTES, WHEN TESTED ACCORDING TO ASTM E2010, OR CONFORM TO THE PERFORMANCE REQUIREMENTS OF SFM 12-TA-2.















ERIC MILLER
211 HOFFMAN AVENUE IN
PHONE (831) 372-0410 - FAX (831) 37

Residence blo 2NM of 4th Street bl, By-The-Sea, CA 010-264-005-00 NAME:

Nitt
Carmelo
Carmelo
APN: 0

MINDOM SCHEDULE 6/5/19 DATE: SCALE: JOB NUMBER: 17.20







COLOR: DARK BROWN BY: CUSTOM-BILT METALS

(10)

**EXTERIOR DOOR** 

**GUTTER and DOWNSPOUT DOWNSPOUT** 

**METAL ROOFING** 









**GARAGE DOOR SAMPLE** 



**WINDOW SAMPLE** 

LIGHT WOOD COLOR GARAGE DOOR

**EXTERIOR STONE WALL** 

(LIGHT CREAM COLOR)

**TRENCH GRATES** (11)**DRAIN COVER** 



ිප





EXTERIOR FLOOR TILE SAMPLE

**TILE FLOORING** 



SMOOTH STUCCO WALL - LIGHT CREAM COLOR

**STUCCO WALL FINISH** 

(2

DATE: 6/5/19 SCALE: N.T.S. JOB NUMBER:

SHEET OF

REVISION

ARCHITECTS, INC

ERIC MILLER
211 HOFFMAN AVENUE IN
PHONE (831) 372-0410 • FAX (831) 37

FRAMELESS GLASS GUARDRAIL & STAINLESS STEEL HANDRAIL

**GARDEN LIGHT** 

6



**EXTERIOR PERSPECTIVE** 

!

8

9

CHIECIS, IN:
REY, CA 93940
WEB: www.ericmillerarchitects.com

ERIC MILLER ARCHI

ARCHITECT

65196706 NW of 9