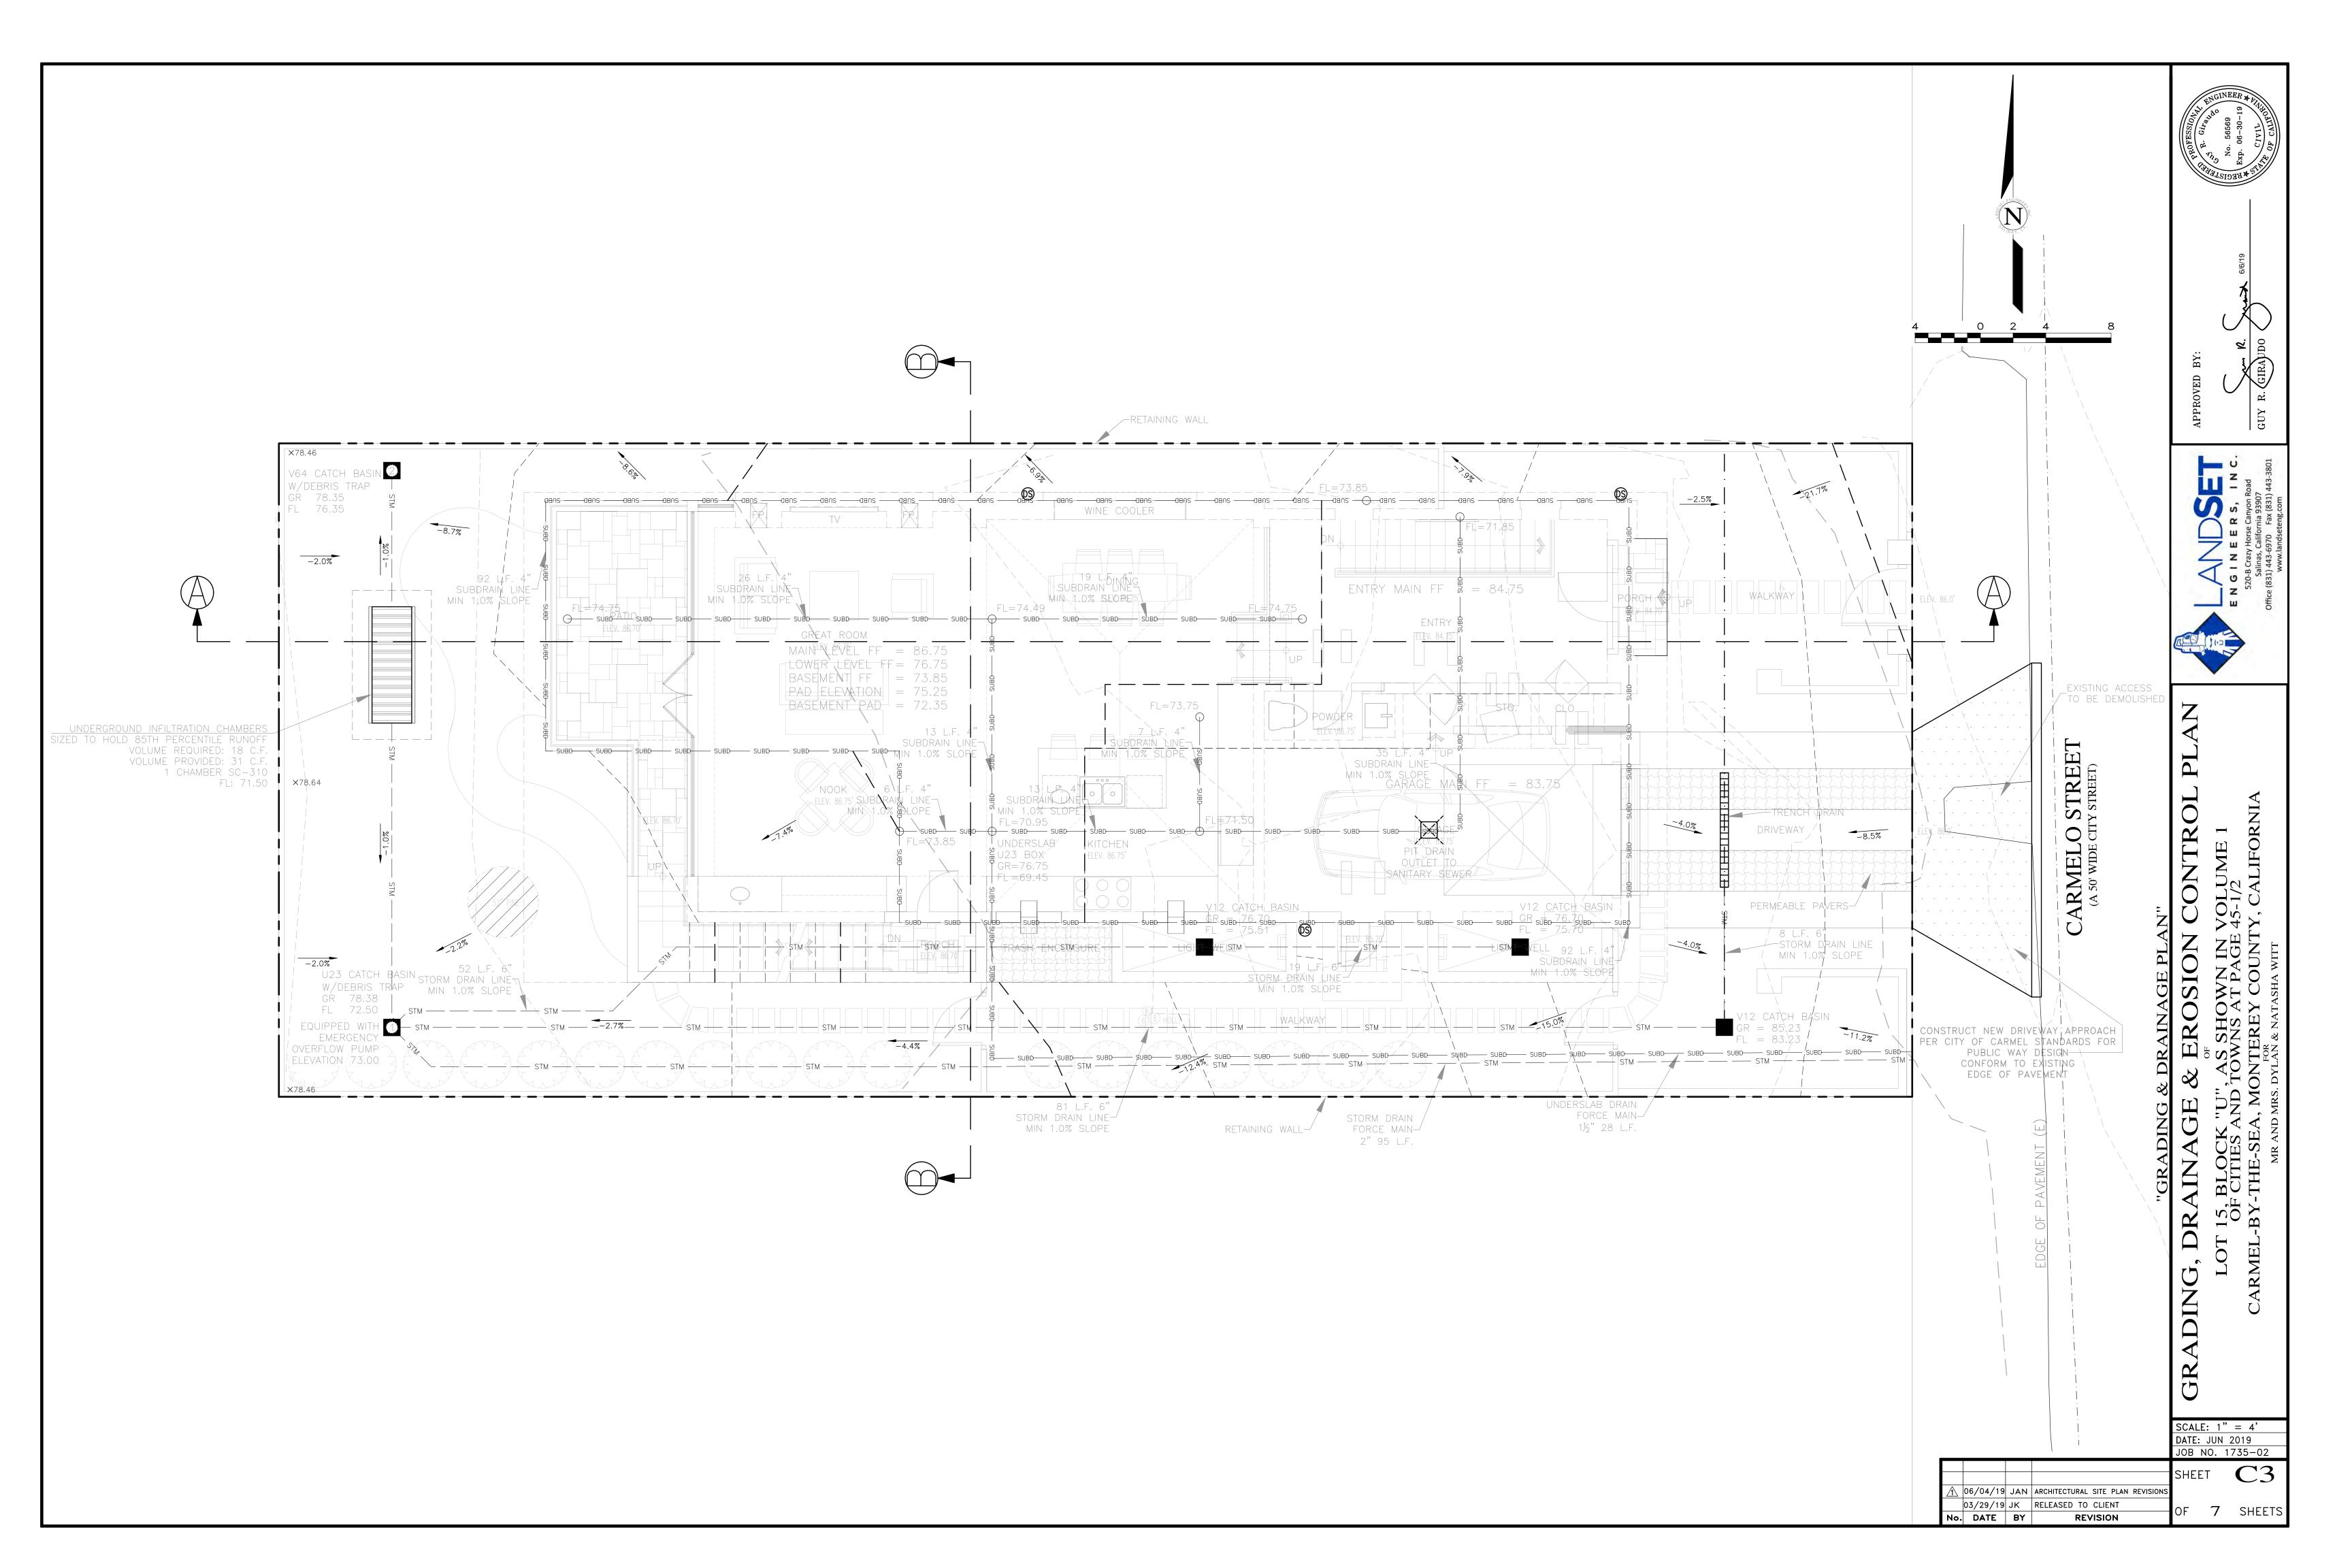

# Carmelo 2 NW of 9th Street Carmel by the Sea, California, CA 93921

**GENERAL NOTES** PROJECT DATA PROJECT TEAM SHEET INDEX CONTRACTOR LICENSE: THE CONTRACTOR(S) PERFORMING THE WORK DESCRIBED BY THESE PLANS AND SPECIFICATIONS SHALL BE PROPERLY AND CURRENTLY LICENSED DURING THE EXECUTION OF THE PROJECT AND SHALL NOT PERFORM WORK OUTSIDE THE LEGAL SCOPE OF ANY LICENSE. ARCHITECTURAL OWNER-DYLAN & NATASHA WITT <u>SCOPE:</u> THE CONTRACTOR SHALL PROVIDE AND PAY FOR ALL LABOR, MATERIALS, TOOLS, EQUIPMENT AND MACHINERY, TRANSPORTATION, WATER, HEAT, ELECTRICAL, TELEPHONE, AND ANY OTHER RELATED ITEMS NECESSARY FOR THE PROPER EXECUTION AND TIMELY COMPLETION OF THE WORK. COVER SHEET CONSTRUCTION OF A NEW SINGLE FAMILY DWELLING MITH BASEMENT & ATTACHED GARAGE, CONSIST OF: 348 S.F. BASEMENT, 320 S.F. LOWER FLOOR and 1,322 S.F. MAIN FLOOR. PROJECT DESCRIPTION: EXISTING SITE & TOPOGRAPHIC MAP QUALITY CONTROL: IT IS THE EXPRESS INTENTION OF THESE PLANS AND SPECIFICATIONS TO REQUIRE A HIGH STANDARD OF MORK. IF, IN THE OPINION OF THE CONTRACTOR, ANY PORTION OF THE DOCUMENTATION HERRIN IS INCONSISTENT WITH THIS, THE OWNER AND THE ARCHITECT SHALL BE NOTIFIED PRIOR TO EXECUTING THE WORK AND ALLOWED REVISION TIME IF FELT NECESSARY. 2 A-1.2 DEMOLITION PLAN ERIC MILLER ARCHITECTS, INC. 157 GRAND AVE. SUITE 106 PACIFIC GROVE, CA 93950 PH: 831-372-0410 ARCHITECT: 4.000.0 S.F TOPOGRAPHIC SURVEY ANNOTATED BY THE CITY FORESTER ZONING: <u>MARRANTY:</u> THE CONTRACTOR WARRANTS TO THE OWNER THAT ALL MATERIALS AND EQUIPMENT FURNISHED UNDER THIS CONTRACT WILL BE NEW UNLESS OTHERWISE SPECIFIED, AND THAT ALL MORK WILL BE OF GOOD QUALITY, FREE FROM FAULTS AND DEFECTS, AND IN CONFORMANCE WITH THE CONTRACT DRAWINGS AND SPECIFICATIONS. ഗ A.P.N.: -- 010-269-005-000 CONTACT: LUYEN VU BASEMENT PLAN TYPE OF CONSTRUCTION: --- ( V-B ) **ARCHITECT** MAIN FLOOR PLAN LANDSET ENGINEERING 520-B CRAZY HORSE CANYON ROAD SALINAS, CA 93407 PH: 831-443-69170 CONTACT: GUY GIRAUDO SURVEYOR: ROOF PLAN <u>PERMITS:</u> UNLESS OTHERWISE INSTRUCTED, THE OWNER SHALL PAY ALL PERMIT FEES INCLUDING UTILITIES. THE CONTRACTOR SHALL SECURE THE BUILDING PERMIT AND ANY OTHER PERMITS PRIOR TO STARTING THE WORK AND SETBACK A-2.3 BASEMENT/LOWER & MAIN FLOOR OVERLAP COMPLY WITH ALL INSPECTION REQUIREMENTS THROUGH FINAL SIGN-OFF LEGAL/NOTICES/CODE COMPLIANCE: THE CONTRACTOR SHALL GIVE ALL NOTICES AND COMPLY WITH ALL LAWS, ORDINANCES, BUILDING CODES, RULES, REGULATIONS AND OTHER LAWFUL ORDERS OF ANY PUBLIC AUTHORITY BEARING ON THE PEFFORMANCE OF THE WORK. THE CONTRACTOR SHALL PROMPT NOTIFY THE ARCHITECT IN WRITING IF THE DRAWINGS AND/OR SPECIFICATIONS ARE AT VARIANCE WITH ANY SUCH REQUIREMENTS. (2016 C.B.C.) FRONT --- 15' MAX. EXTERIOR FLEVATIONS EXTERIOR ELEVATIONS A-3.1 BUILDING SECTION 'A' - 'A' CIVIL: LANDSET ENGINEERING 520-B CRAZY HORSE CANYON ROAD SALINAS, CA 93907 PH: 831-443-6910 CONTACT: GUY GIRAUDO A-3.3 BUILDING SECTION 'B' - 'B BUILDING SECTION 'B' - 'C' A-3.4 CONSTRUCTION RESPONSIBILITY. THE CONTRACTOR SHALL BE SOLELY RESPONSIBLE FOR ALL CONSTRUCTION MEANS, METHODS, TECHNIQUES, SEQUENCES AND PROCEDURES SELECTED TO EXECUTE THE WORK. THE CONTRACTOR SHALL COORDINATE ALL PORTIONS OF WORK WITHIN THE SCOPE OF THE CONTRACT. BUILDING HEIGHT \_\_\_ ONE STORY PLATE HT. - 12' A-4.1 DOOR SCHEDULE MAX ROOF HT. - 24.01 MILLER BFS LANDSCAPE ARCHITECTS 425 PACIFIC STREET #20I MONTEREY, CALIFORNIA 93940 4.000 S.F. LANDSCAPE MATERIAL SAMPLES 3D COLOR RENDERING INSURANCE: LIABILITY INSURANCE SHALL BE MAINTAINED BY THE CONTRACTOR TO PROTECT AGAINST ALL CLAIMS UNDER WORKMAN'S COMPENSATION ACTS, DAMAGES DUE TO BODILY INJURY INCLUDING DEATH, AND FOR ANY PROPERTY DAMAGES ARISING OUT OF OR RESULTING FROM THE CONTRACTOR'S OPERATIONS UNDER THE CONTRACT THIS INSURANCE SHALL BE FOR LIABILITY LIMITS SATISFACTORY TO THE OWNER. THE OWNER HAS THE RIGHT TO REQUIRED CONTRACTUAL LIABILITY INSURANCE APPLICABLE TO THE CONTRACTOR'S OBLIGATIONS. CERTIFICATES OF SUCH INSURANCE SHALL BE FILED WITH THE OWNER PRIOR TO THE COMMENCEMENT OF WORK. BASE FLOOR AREA ALLOWED A-7.3 STREET ELEVATION 1,800 S.F. 1,322 S.F. MAIN FLOOR AREA CIVIL ERIC 320 S.F. LOWER FLOOR AREA ARBORIST: 398 S.F. **BASEMENT FLOOR AREA** 10. INDEMNIFICATION: THE CONTRACTOR WHO AGREES TO PERFORM THIS WORK ALSO AGREES TO INDEMNIFY AND HOLD COVER SHEET HARMLESS THE OWNER AND THE ARCHITECT FROM AND AGAINST ALL CLAIMS/ DAMAGES/LOSSES/AND EXPENSES, INCLUDING ATTORNEY'S FEES AND LITIGATION COSTS, ARISING OUT OF OR RESULTING FROM THE PERFORMANCE OF TOPOGRAPHIC MAP / EXISTING CONDITIONS TOTAL 2.040 S.F. GRADING & DRAINAGE PLAN GRADING SECTIONS CLEANING UP: THE CONTRACTOR SHALL KEEP THE PREMISES AND SITE FREE FROM ACCUMULATION OF WASTE MATERIALS DURING CONSTRUCTION BY PERIODIC CLEAN UP AND OFF-SITE DEBRIS REMOVAL. FINAL CLEANUP AND DEBRIS DISPOSITION SHALL BE TO THE SATISFACTION OF THE OWNER. CONSTRUCTION DETAILS F.A.R. FLOOR AREA CALCULATIONS EROSION CONTROL PLAN BASEMENT = 398 S.F. CONSTRUCTION MANAGEMENT PLAN 12. EXISTING CONDITION: CONTRACTOR SHALL VISIT THE SITE AND VERIFY ALL EXISTING CONDITIONS PRIOR TO ANY WORK AND NOTIFY THE ARCHITECT OF ANY DISCREPANCIES BETWEEN THESE DRAWINGS CONDITION AND EXISTING AFFECTING THE WORK OR NATURE OF SPECIFIED MATERIALS AND/OR SCOPE OF DESIGN. - 100 S.F. (BASEMENT BONUS) = 298 S.F. 298 S.F. / 2 = 149 SF. (BASEMENT COUNTED AS HAIFT 13. <u>CONSTRUCTION NOTES:</u> ALL NOTES, DIMENSIONS, ETC. INDICATE NEW MATERIALS OR CONSTRUCTION UNLESS OTHERWISE NOTED. LANDSCAPE: 14. <u>BUILDING CODES</u>: THIS PROJECT SHALL COMPLY WITH THE TITLE 24 AND 2016 CALIFORNIA RESIDENTIAL CODE (CRC), CALIFORNIA BUILDING CODE (CBC), CALIFORNIA MECHANICAL CODE (CMC), CALIFORNIA PLUMBING CODE (CPC), CALIFORNIA ELECTRICAL CODE (CBC), CALIFORNIA ELECTRICAL CODE (CBC), CALIFORNIA ELECTRICAL CODE (CBC), CALIFORNIA ENERGY CODE (CRC), CALIFORNIA FIRE CODE (CFC), CALIFORNIA GREEN BUILDING CODE (CGBC) AND CALIFORNIA TITLE -24 ENERGY CODE. 1,800 SF. - 149 SF. = 1,651 S.F. — MAIN FLOOR (MAX. FAR.) PROPOSED PLANTING PLAN PROPOSED PLANTING IMAGES 398 S.F. + 1,651 SF. = 2,049 SF. L-2.0 PROPOSED LIGHTING PLAN PROJECT MAX. ALLOWABLE FLOOR AREA 5100000 of 4th Stree 10-500, CA 164-005-00 **OWNERSHIP NOTES** LOCATION MAP VICINITY MAP SITE COVERAGE ALLOWED 556.0 S.F OWNERSHIP AND USE OF THESE DRAWINGS AND SPECIFICATIONS: I. TITLE AND ALL "COPYRIGHT" PRIVILEGES TO THESE DRAWINGS AND SPECIFICATIONS IS CLAIMED BY THE ARCHITECT, ERIC MILLER HEREINAFTER REFERRED TO AS "THE ARCHITECT" WITHOUT PREJUDICE. VISUAL CONTACT WITH THESE SUBJECT DRAWINGS AND SPECIFICATIONS SHALL CONSTITUTE PRIMA FACIE EVIDENCE OF THE ACCEPTANCE OF THESE OWNERSHIP RIGHTS AND THE FOLLOWING RELATED. PROPOSED IMPERVIOUS COVERAGE 700 Si. 200 Si. 200 Si. 200 Si. 200 Si. 200 Si. 20.0 S.F. MONTEREY BAY 64 S.F PREPARED AND THE ARCHITECT HEREBY STATES THAT THEY ARE NOT INTENDED FOR NOR SUITABLY ENGINEERED FOR ANY OTHER SITE REPRODUCTION OF THESE DOCUMENTS IF THEREFORE EXPRESSLY LIMITED TO THIS INTENDED USE. 3. THE ARCHITECT DISCLAIMS ALL RESPONSIBILITY IF THESE DRAWINGS AND SPECIFICATIONS ARE USED, IN WHOLE OR IN PART, WITHOUT PRIOR WRITTEN PERMISSION, WHETHER OR NOT MODIFIED BY OTHERS FOR ANOTHER SITE 4. IN THE EVENT OF UNAUTHORIZED USE BY ANY THIRD PARTY OF THESE DRAWINGS AND SPECIFICATIONS THE CLIENT FOR WHICH THIS WORK WAS ORIGINALLY PREPARED HEREBY AGREES TO HOLD HARVLESS, INDEMNIFY AND DEFEND THE ARCHITECT, ERIC MILLER, HIS 5TAFF/ EMPLOYTES FROM ANY CLAIMS ARSINIS FROM SUCH UNAUTHORIZED USE. 110.0 S.F. TOTAL IMPERVIOUS COVERAGE 278.0 S.F. DATE: 6/5/19 TRFF RFMOVAL PROPOSED PERVIOUS COVERAGE SCALE: