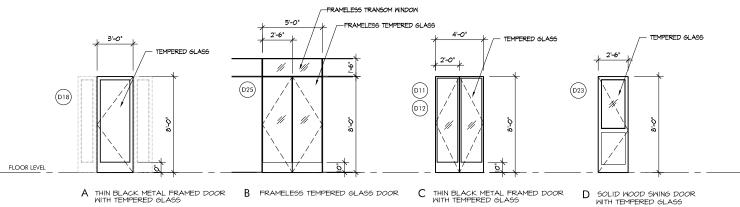

E TEMPERED PANE, OR GLASS BLOCK UNITS, OR HAVE A FIRE-RESISTANCE RATING NOT LESS THAN 20 MINUTES.
- 12. REQUIRED NATURAL LIGHT FOR SPACES INTENDED FOR HUMAN OCCUPANCY SHALL HAVE GLAZED OPENINGS WITH AN AREA NOT LESS THAN 8% OF ROOM FLOOR AREA.
- 13. REQUIRED NATURAL VENT FOR SPACES INTENDED FOR HUMAN OCCUPANCY SHALL HAVE GLAZED OPENINGS NOT LESS THAN 4% OF AREAS BEING VENTED.
- 14. EXTERIOR DOOR ASSEMBLIES SHALL CONFORM TO THE PERFORMANCE REQUIREMENTS OF STANDARD SFM 12-TA-1 OR SHALL BE OF APPROVED NON-COMBUSTIBLE CONSTRUCTION OR SOLID CORE WOOD HAVING STILES AND RAILS NOT LESS THAN 1-3/8 INCHES THICK WITH INTERIOR FIELD PANEL THICKNESS NO LESS THAN 1-1/4 INCHES THICK OR SHALL HAVE A FIRE-RESISTANCE RATING OF NOT LESS THAN 20 MINUTES WHEN TESTED ACCORDING TO ASTM E 2074.

#### DOOR TYPES











A-4.1

JOB NUMBER: 17.20

AS NOTED

SCALE:

DRAWN:

| WDW.  | TYPE | WINDO'<br>WIDTH | W SIZE<br>HEIGHT | STYLE    | GLAZING         | SAFETY<br>GLAZ <b>I</b> NG | FRAME<br>MAT'L. | HEAD<br>DETAIL | JAMB<br>DETA <b>I</b> L | SILL<br>DETAIL | MULLION<br>DETAIL | HEAD HEIGHT<br>ABOVE F.F. | SILL HEIGHT<br>ABOVE F.F. | LOCATION       | REMARKS                          |
|-------|------|-----------------|------------------|----------|-----------------|----------------------------|-----------------|----------------|-------------------------|----------------|-------------------|---------------------------|---------------------------|----------------|----------------------------------|
| (w1)  | В    | 2'-0"           | 4'-6"            | CASEMENT | DOUBLE<br>GLAZE | TEMPERED<br>GLASS