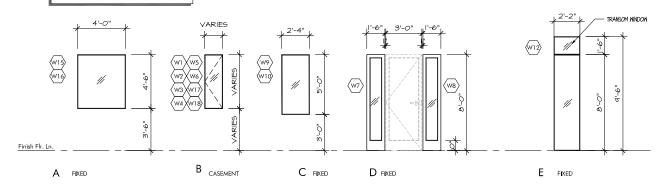

" ABOVE THE FLOOR AND THE TOP EDGE GREATER THAN 36" ABOVE THE FLOOR (INLESS THE GLAZING IS MORE THAN 36" HORIZONTALLY AWAY FROM THE WALKING SURFACES OR IF A COMPLYING PROTECTIVE BAR IS INSTALLED. c) GLAZING IN SHOWER AND TUB ENCLOSURES (LESS THAN 60" ABOVE STANDING SURFACE.

  d) GLAZING ADJACENT TO STAIRWAYS, LANDINGS AND RAMPS WITHIN 36" HORIZONTALLY OF A WALKING SURFACE WHEN THE GLAZING IS LESS THAN 60" ABOVE THE PLANE OF THE ADJACENT WALKING SURFACE.
- EXTERIOR WINDOWS, WINDOW WALLS, GLAZED DOORS AND GLAZED OPENINGS WITHIN EXTERIOR DOORS SHALL BE INSULATING GLASS UNITS WITH A MINIMUM OF ONE TEMPERED PANE, OR GLASS BLOCK UNITS, OR HAVE A FIRE-RESISTANCE RATING OF NOT LESS THAN 20 MINUTES, WHEN TESTED ACCORDING TO ASTM E2010, OR CONFORM TO THE PERFORMANCE REQUIREMENTS OF SFM 12-TA-2.















ERIC MILLER
211 HOFFMAN AVENUE IN
PHONE (831) 372-0410 - FAX (831) 37

Residence blo 2NM of 4th Street bl, By-The-Sea, CA 010-264-005-00 NAME:

Nitt
Carmelo
Carmelo
APN: 0

MINDOM SCHEDULE 6/5/19 DATE: SCALE: JOB NUMBER: 17.20







COLOR: DARK BROWN BY: CUSTOM-BILT METALS

(10)

**EXTERIOR DOOR** 

**GUTTER and DOWNSPOUT DOWNSPOUT** 

**METAL ROOFING** 









**GARAGE DOOR SAMPLE** 



**WINDOW SAMPLE** 

LIGHT WOOD COLOR GARAGE DOOR

**EXTERIOR STONE WALL** 

(LIGHT CREAM COLOR)

**TRENCH GRATES** (11)**DRAIN COVER** 



ිප





EXTERIOR FLOOR TILE SAMPLE

**TILE FLOORING** 



SMOOTH STUCCO WALL - LIGHT CREAM COLOR

**STUCCO WALL FINISH** 

(2

DATE: 6/5/19 SCALE: N.T.S. JOB NUMBER:

SHEET OF

REVISION

ARCHITECTS, INC

ERIC MILLER
211 HOFFMAN AVENUE IN
PHONE (831) 372-0