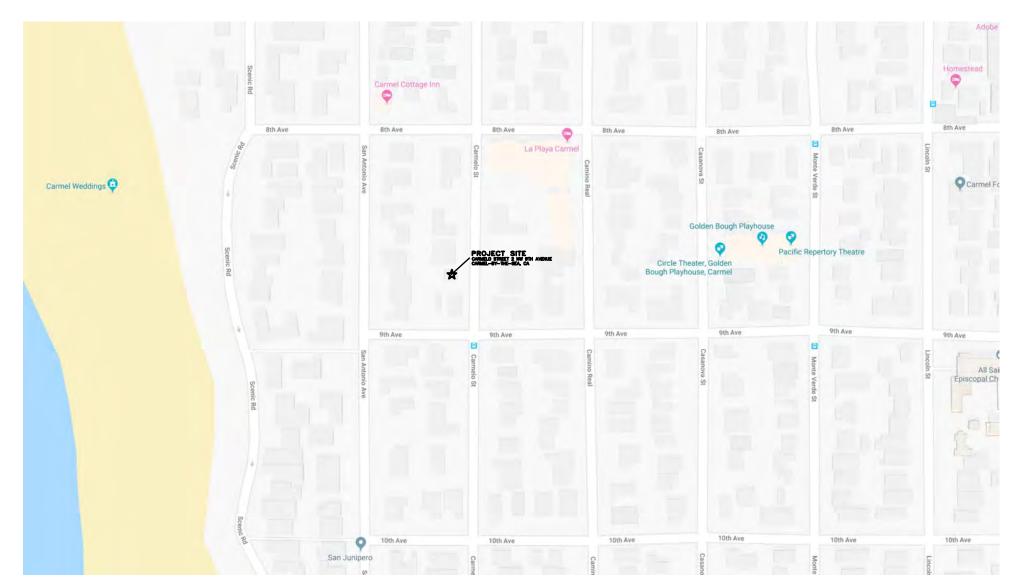

# Carmelo 2 NW of 9th Street Carmel by the Sea, California, CA 93921

**GENERAL NOTES** PROJECT DATA PROJECT TEAM SHEET INDEX CONTRACTOR LICENSE: THE CONTRACTOR(S) PERFORMING THE WORK DESCRIBED BY THESE PLANS AND SPECIFICATIONS SHALL BE PROPERLY AND CURRENTLY LICENSED DURING THE EXECUTION OF THE PROJECT AND SHALL NOT PERFORM WORK OUTSIDE THE LEGAL SCOPE OF ANY LICENSE. ARCHITECTURAL OWNER-DYLAN & NATASHA WITT <u>SCOPE:</u> THE CONTRACTOR SHALL PROVIDE AND PAY FOR ALL LABOR, MATERIALS, TOOLS, EQUIPMENT AND MACHINERY, TRANSPORTATION, WATER, HEAT, ELECTRICAL, TELEPHONE, AND ANY OTHER RELATED ITEMS NECESSARY FOR THE PROPER EXECUTION AND TIMELY COMPLETION OF THE WORK. COVER SHEET CONSTRUCTION OF A NEW SINGLE FAMILY DWELLING MITH BASEMENT & ATTACHED GARAGE, CONSIST OF: 348 S.F. BASEMENT, 320 S.F. LOWER FLOOR and 1,322 S.F. MAIN FLOOR. PROJECT DESCRIPTION: EXISTING SITE & TOPOGRAPHIC MAP QUALITY CONTROL: IT IS THE EXPRESS INTENTION OF THESE PLANS AND SPECIFICATIONS TO REQUIRE A HIGH STANDARD OF MORK. IF, IN THE OPINION OF THE CONTRACTOR, ANY PORTION OF THE DOCUMENTATION HERRIN IS INCONSISTENT WITH THIS, THE OWNER AND THE ARCHITECT SHALL BE NOTIFIED PRIOR TO EXECUTING THE WORK AND ALLOWED REVISION TIME IF FELT NECESSARY. 2 A-1.2 DEMOLITION PLAN ERIC MILLER ARCHITECTS, INC. 157 GRAND AVE. SUITE 106 PACIFIC GROVE, CA 93950 PH: 831-372-0410 ARCHITECT: 4.000.0 S.F TOPOGRAPHIC SURVEY ANNOTATED BY THE CITY FORESTER ZONING: <u>MARRANTY:</u> THE CONTRACTOR WARRANTS TO THE OWNER THAT ALL MATERIALS AND EQUIPMENT FURNISHED UNDER THIS CONTRACT WILL BE NEW UNLESS OTHERWISE SPECIFIED, AND THAT ALL MORK WILL BE OF GOOD QUALITY, FREE FROM FAULTS AND DEFECTS, AND IN CONFORMANCE WITH THE CONTRACT DRAWINGS AND SPECIFICATIONS. ഗ A.P.N.: -- 010-269-005-000 CONTACT: LUYEN VU BASEMENT PLAN TYPE OF CONSTRUCTION: --- ( V-B ) **ARCHITECT** MAIN FLOOR PLAN LANDSET ENGINEERING 520-B CRAZY HORSE CANYON ROAD SALINAS, CA 93407 PH: 831-443-69170 CONTACT: GUY GIRAUDO SURVEYOR: ROOF PLAN <u>PERMITS:</u> UNLESS OTHERWISE INSTRUCTED, THE OWNER SHALL PAY ALL PERMIT FEES INCLUDING UTILITIES. THE CONTRACTOR SHALL SECURE THE BUILDING PERMIT AND ANY OTHER PERMITS PRIOR TO STARTING THE WORK AND SETBACK A-2.3 BASEMENT/LOWER & MAIN FLOOR OVERLAP COMPLY WITH ALL INSPECTION REQUIREMENTS THROUGH FINAL SIGN-OFF LEGAL/NOTICES/CODE COMPLIANCE: THE CONTRACTOR SHALL GIVE ALL NOTICES AND COMPLY WITH ALL LAWS, ORDINANCES, BUILDING CODES, RULES, REGULATIONS AND OTHER LAWFUL ORDERS OF ANY PUBLIC AUTHORITY BEARING ON THE PEFFORMANCE OF THE WORK. THE CONTRACTOR SHALL PROMPT NOTIFY THE ARCHITECT IN WRITING IF THE DRAWINGS AND/OR SPECIFICATIONS ARE AT VARIANCE WITH ANY SUCH REQUIREMENTS. (2016 C.B.C.) FRONT --- 15' MAX. EXTERIOR FLEVATIONS EXTERIOR ELEVATIONS A-3.1 BUILDING SECTION 'A' - 'A' CIVIL: LANDSET ENGINEERING 520-B CRAZY HORSE CANYON ROAD SALINAS, CA 93907 PH: 831-443-6910 CONTACT: GUY GIRAUDO A-3.3 BUILDING SECTION 'B' - 'B BUILDING SECTION 'B' - 'C' A-3.4 CONSTRUCTION RESPONSIBILITY. THE CONTRACTOR SHALL BE SOLELY RESPONSIBLE FOR ALL CONSTRUCTION MEANS, METHODS, TECHNIQUES, SEQUENCES AND PROCEDURES SELECTED TO EXECUTE THE WORK. THE CONTRACTOR SHALL COORDINATE ALL PORTIONS OF WORK WITHIN THE SCOPE OF THE CONTRACT. BUILDING HEIGHT \_\_\_ ONE STORY PLATE HT. - 12' A-4.1 DOOR SCHEDULE MAX ROOF HT. - 24.01 MILLER BFS LANDSCAPE ARCHITECTS 425 PACIFIC STREET #20I MONTEREY, CALIFORNIA 93940 4.000 S.F. LANDSCAPE MATERIAL SAMPLES 3D COLOR RENDERING INSURANCE: LIABILITY INSURANCE SHALL BE MAINTAINED BY THE CONTRACTOR TO PROTECT AGAINST ALL CLAIMS UNDER WORKMAN'S COMPENSATION ACTS, DAMAGES DUE TO BODILY INJURY INCLUDING DEATH, AND FOR ANY PROPERTY DAMAGES ARISING OUT OF OR RESULTING FROM THE CONTRACTOR'S OPERATIONS UNDER THE CONTRACT THIS INSURANCE SHALL BE FOR LIABILITY LIMITS SATISFACTORY TO THE OWNER. THE OWNER HAS THE RIGHT TO REQUIRED CONTRACTUAL LIABILITY INSURANCE APPLICABLE TO THE CONTRACTOR'S OBLIGATIONS. CERTIFICATES OF SUCH INSURANCE SHALL BE FILED WITH THE OWNER PRIOR TO THE COMMENCEMENT OF WORK. BASE FLOOR AREA ALLOWED A-7.3 STREET ELEVATION 1,800 S.F. 1,322 S.F. MAIN FLOOR AREA CIVIL ERIC 320 S.F. LOWER FLOOR AREA ARBORIST: 398 S.F. **BASEMENT FLOOR AREA** 10. INDEMNIFICATION: THE CONTRACTOR WHO AGREES TO PERFORM THIS WORK ALSO AGREES TO INDEMNIFY AND HOLD COVER SHEET HARMLESS THE OWNER AND THE ARCHITECT FROM AND AGAINST ALL CLAIMS/ DAMAGES/LOSSES/AND EXPENSES, INCLUDING ATTORNEY'S FEES AND LITIGATION COSTS, ARISING OUT OF OR RESULTING FROM THE PERFORMANCE OF TOPOGRAPHIC MAP / EXISTING CONDITIONS TOTAL 2.040 S.F. GRADING & DRAINAGE PLAN GRADING SECTIONS CLEANING UP: THE CONTRACTOR SHALL KEEP THE PREMISES AND SITE FREE FROM ACCUMULATION OF WASTE MATERIALS DURING CONSTRUCTION BY PERIODIC CLEAN UP AND OFF-SITE DEBRIS REMOVAL. FINAL CLEANUP AND DEBRIS DISPOSITION SHALL BE TO THE SATISFACTION OF THE OWNER. CONSTRUCTION DETAILS F.A.R. FLOOR AREA CALCULATIONS EROSION CONTROL PLAN BASEMENT = 398 S.F. CONSTRUCTION MANAGEMENT PLAN 12. EXISTING CONDITION: CONTRACTOR SHALL VISIT THE SITE AND VERIFY ALL EXISTING CONDITIONS PRIOR TO ANY WORK AND NOTIFY THE ARCHITECT OF ANY DISCREPANCIES BETWEEN THESE DRAWINGS CONDITION AND EXISTING AFFECTING THE WORK OR NATURE OF SPECIFIED MATERIALS AND/OR SCOPE OF DESIGN. - 100 S.F. (BASEMENT BONUS) = 298 S.F. 298 S.F. / 2 = 149 SF. (BASEMENT COUNTED AS HAIFT 13. <u>CONSTRUCTION NOTES:</u> ALL NOTES, DIMENSIONS, ETC. INDICATE NEW MATERIALS OR CONSTRUCTION UNLESS OTHERWISE NOTED. LANDSCAPE: 14. <u>BUILDING CODES</u>: THIS PROJECT SHALL COMPLY WITH THE TITLE 24 AND 2016 CALIFORNIA RESIDENTIAL CODE (CRC), CALIFORNIA BUILDING CODE (CBC), CALIFORNIA MECHANICAL CODE (CMC), CALIFORNIA PLUMBING CODE (CPC), CALIFORNIA ELECTRICAL CODE (CBC), CALIFORNIA ELECTRICAL CODE (CBC), CALIFORNIA ELECTRICAL CODE (CBC), CALIFORNIA ENERGY CODE (CRC), CALIFORNIA FIRE CODE (CFC), CALIFORNIA GREEN BUILDING CODE (CGBC) AND CALIFORNIA TITLE -24 ENERGY CODE. 1,800 SF. - 149 SF. = 1,651 S.F. — MAIN FLOOR (MAX. FAR.) PROPOSED PLANTING PLAN PROPOSED PLANTING IMAGES 398 S.F. + 1,651 SF. = 2,049 SF. L-2.0 PROPOSED LIGHTING PLAN PROJECT MAX. ALLOWABLE FLOOR AREA 5100000 of 4th Stree 10-500, CA 164-005-00 **OWNERSHIP NOTES** LOCATION MAP VICINITY MAP SITE COVERAGE ALLOWED 556.0 S.F OWNERSHIP AND USE OF THESE DRAWINGS AND SPECIFICATIONS: I. TITLE AND ALL "COPYRIGHT" PRIVILEGES TO THESE DRAWINGS AND SPECIFICATIONS IS CLAIMED BY THE ARCHITECT, ERIC MILLER HEREINAFTER REFERRED TO AS "THE ARCHITECT" WITHOUT PREJUDICE. VISUAL CONTACT WITH THESE SUBJECT DRAWINGS AND SPECIFICATIONS SHALL CONSTITUTE PRIMA FACIE EVIDENCE OF THE ACCEPTANCE OF THESE OWNERSHIP RIGHTS AND THE FOLLOWING RELATED. PROPOSED IMPERVIOUS COVERAGE 700 Si. 200 Si. 200 Si. 200 Si. 200 Si. 200 Si. 20.0 S.F. MONTEREY BAY 64 S.F PREPARED AND THE ARCHITECT HEREBY STATES THAT THEY ARE NOT INTENDED FOR NOR SUITABLY ENGINEERED FOR ANY OTHER SITE REPRODUCTION OF THESE DOCUMENTS IF THEREFORE EXPRESSLY LIMITED TO THIS INTENDED USE. 3. THE ARCHITECT DISCLAIMS ALL RESPONSIBILITY IF THESE DRAWINGS AND SPECIFICATIONS ARE USED, IN WHOLE OR IN PART, WITHOUT PRIOR WRITTEN PERMISSION, WHETHER OR NOT MODIFIED BY OTHERS FOR ANOTHER SITE 4. IN THE EVENT OF UNAUTHORIZED USE BY ANY THIRD PARTY OF THESE DRAWINGS AND SPECIFICATIONS THE CLIENT FOR WHICH THIS WORK WAS ORIGINALLY PREPARED HEREBY AGREES TO HOLD HARVLESS, INDEMNIFY AND DEFEND THE ARCHITECT, ERIC MILLER, HIS 5TAFF/ EMPLOYTES FROM ANY CLAIMS ARSINIS FROM SUCH UNAUTHORIZED USE. 110.0 S.F. TOTAL IMPERVIOUS COVERAGE 278.0 S.F. DATE: 6/5/19 TRFF RFMOVAL PROPOSED PERVIOUS COVERAGE SCALE: