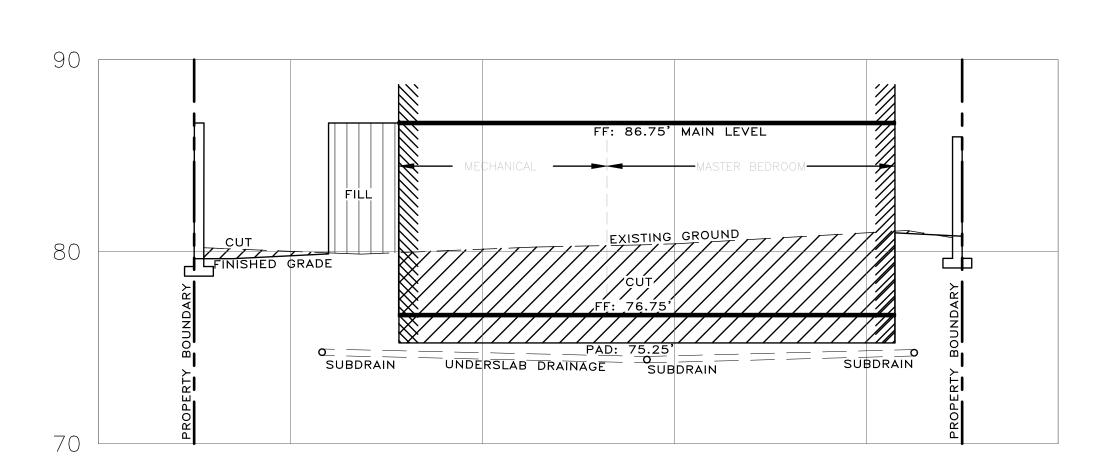

. WORK.









SI

TYPICAL ASPHALT DRIVEWAY (ROW ACCESS) SECTION

## LEGEND: EXISTING (N):

— — — — MAJOR CONTOUR LINE (5' INTERVAL) ---- MINOR CONTOUR LINE (1' INTERVAL) ASPHALT PAVEMENT SURFACE



COMPACTED TO 95% R.C. SCARIFY SUBGRADE MIN. 8" AND RE-COMPACT TO 95% R.C.

TYPICAL PAVERS DRIVEWAY SECTION

---- --- MAJOR CONTOUR LINE (5' INTERVAL) ---- MINOR CONTOUR LINE (1' INTERVAL) ---- RETAINING WALL - TYPE AS SHOWN --- STM --- -- -- STORM DRAIN LINE ----- SUBD----- SUBD----- SUB DRAIN LINE TREE TO BE REMOVED

ROOF DOWNSPOUT WITH SPLASHBLOCK MAIN FLOOR HOUSE FOOTPRINT

ASPHALT PAVEMENT SURFACE

SCALE: AS SHOWN DATE: JUN 2019 IOB NO. 1735-02

06/04/19 JAN ARCHITECTURAL SITE PLAN REVISION 03/29/19 JK | RELEASED TO CLIENT OF 7 SHEETS DATE BY REVISION





**SECTION A-A** SCALE: 1:5 H&V



SECTION B-B
SCALE: 1:5 H&V

EROSION CONTRO GRADING, DRAINAGE

SCALE: AS SHOWN
DATE: JUN 2019
JOB NO. 1735-02

SHEET C4 \ 06/04/19 JAN ARCHITECTURAL SITE PLAN REVISIONS 03/29/19 JK RELEASED TO CLIENT OF 7 SHEETS No. DATE BY REVISION





# **EROSION & SEDIMENT CONTROL NOTES:**

- 1) ALL EROSION CONTROL MEASURES SHALL CONFORM WITH THE COUNTY OF MONTEREY EROSION CONTROL ORDINANCE.
- 2) ALL SLOPES SHALL BE PROTECTED WITH STRAW MULCH OR SIMILAR MEASURES TO PROTECT AGAINST EROSION UNTIL SUCH SLOPES ARE PERMANENTLY STABILIZED.
- 3) RUNOFF SHALL BE DETAINED OR FILTERED BY BERMS, VEGETATED FILTER STRIPS, AND/OR
- CATCH BASINS TO PREVENT THE ESCAPE OF SEDIMENT FROM THE SITE. 4) EROSION AND SEDIMENT CONTROL MEASURES SHALL BE IN PLACE AT THE END OF EACH DAY'S
- WORK. ACCESS ROADS SHALL BE CLEANED DA